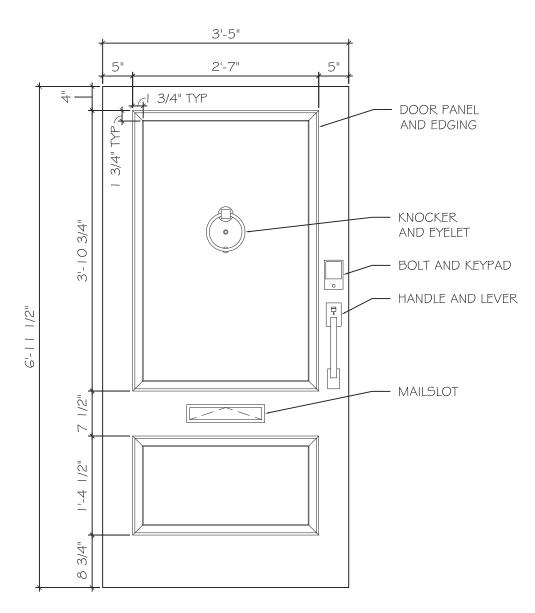

## **Proposed New Front Door Description:**

- -REEB Exterior Doors MSM7282M
- -Solid Sapele Mahogany
- -1-7/16" Double Hip Raised Panel
- -Wide Layout, Ovolo Sticking

Elevation - New Front Door 3/4" = 1'-0"

O STREET NW SIDEWALK

Plan - New Front Door 1/4" = 1'-0"

Baldwin 0155260

Baldwin 0195031 (in brass)

Baldwin 8225031

All Hardware Finishes: Non-Lacquered Brass

Baldwin 0012031 (in brass)

Baldwin 85390031ACLH

## **New Hardware Description:**

- -Selections from W.T. Weaver & Sons
- -Baldwin Estate Collection
- -All Hardware Finishes to Match