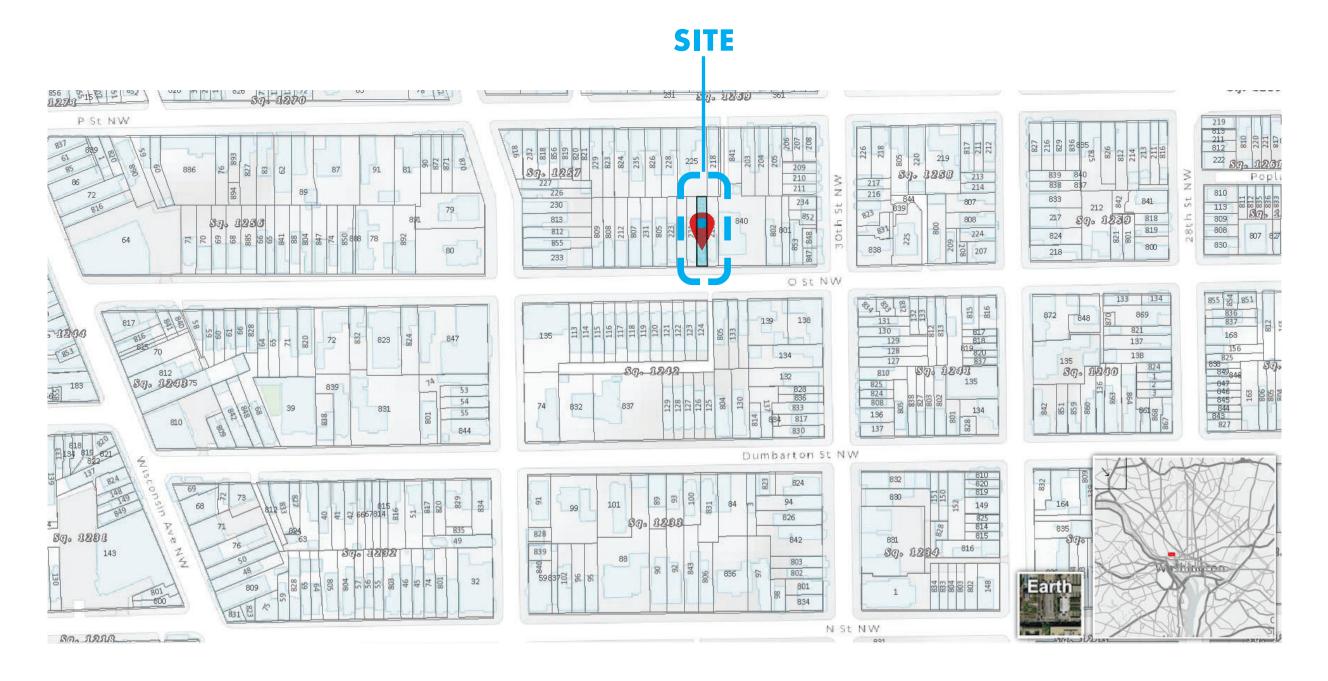

3021 O Street NW

Washington, DC 20017

### Site - 3201 O Street NW

- -Built in 1902 of brick, stone, concrete, and wood framing
- -2 Stories with basement
- -Square 1257, Lot 0220