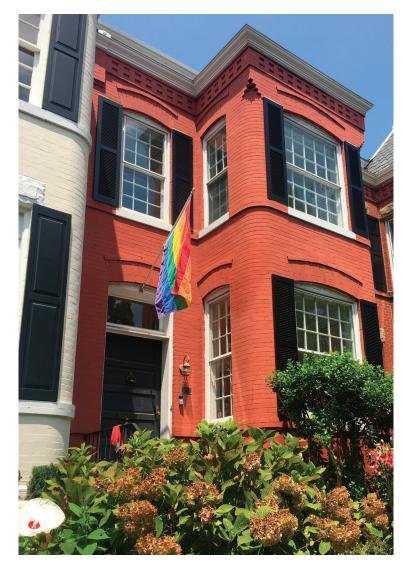

**Existing Front Door** 

**Existing Front Door - Exterior** 

**Existing Front Door - Interior** 

## **Existing Front Door Description:**

- -Painted solid wood door; species unknown
- -Overall poor condition with deteriorated edge condition
- -Door does not shut properly and would require extensive work to remediate
- -Hardware is damaged, does not work properly, and does not align with needs of owner
- -Existing transom and trim to remain