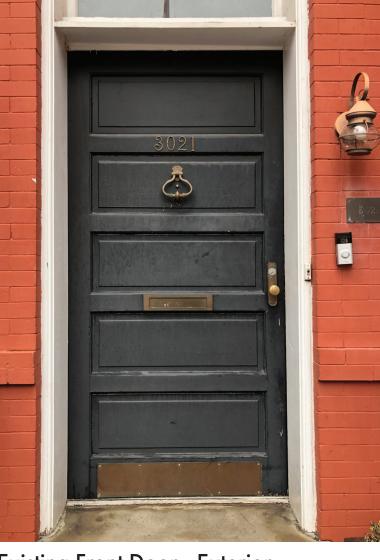

**Existing Front Door** 

**Existing Front Door - Exterior** 

**Existing Front Door - Interior** 

## **Existing Front Door Description:**

- -Painted solid wood door; species unknown
- -Overall poor condition with deteriorated edge condition
- -Door does not shut properly and would require extensive work to remediate
- -Hardware is damaged, does not work properly, and does not align with needs of owner
- -Existing transom and trim to remain

## 3'-5" 1/2" 3 1/4 2'-10" DOOR PANEL AND EDGING 1/2 3021 HOUSE NUMBERS KNOCKER AND EYELET MAILSLOT KNOB AND BOLT 1/2 $\infty$ KICKPLATE

Elevation - Existing Front Door 3/4" = 1'-0"