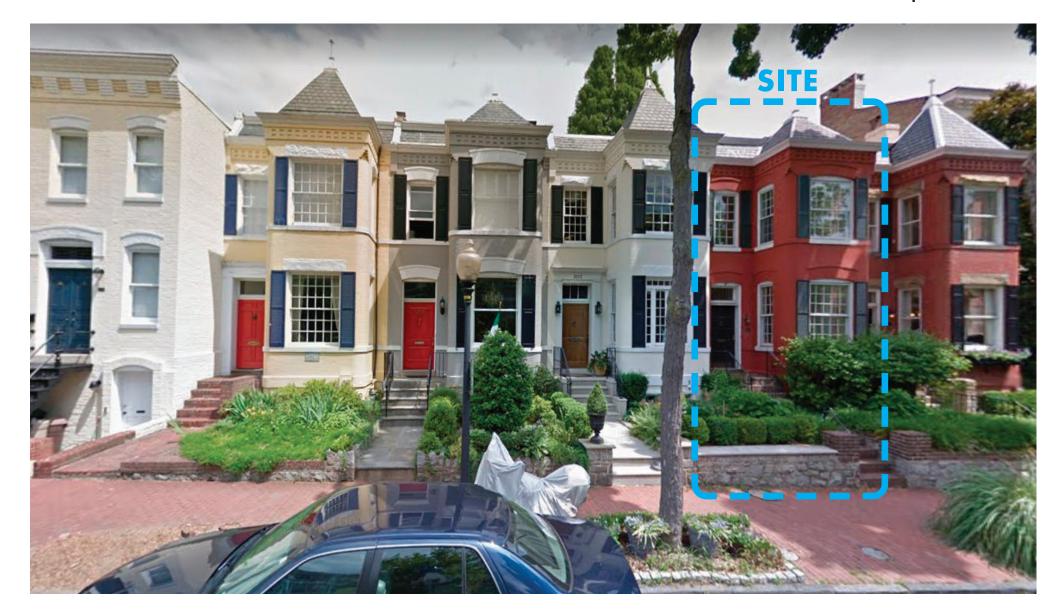

### Site - 3201 O Street NW

- -Built in 1902 of brick, stone, concrete, and wood framing
- -2 Stories with basement
- -Square 1257, Lot 0220

## **Adjancet Homes:**

- -Front door types and paint colors vary along O Street
- -Two-panel door type with brass hardware is most common along immediate attached block of homes
- -Owner requests permision to install a new two-panel front door with brass hardware at 3021 O Street NW