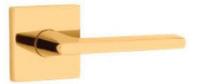

O STREET NW SIDEWALK

Plan - New Front Door 1/4" = 1'-0"

Baldwin 0155260

Baldwin 0195031 (in brass)

Baldwin 8225031

All Hardware Finishes: Non-Lacquered Brass

Baldwin 0012031 (in brass)

Baldwin 85390031ACLH

## **New Hardware Description:**

- -Selections from W.T. Weaver & Sons
- -Baldwin Estate Collection
- -All Hardware Finishes to Match