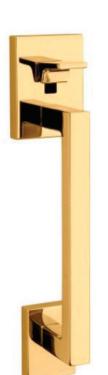

O STREET NW SIDEWALK

Plan - New Front Door 1/4" = 1'-0"

Baldwin 0155260

Baldwin 0195031 (in brass)

Baldwin 8225031

All Hardware Finishes: Non-Lacquered Brass

Baldwin 0012031 (in brass)

Baldwin 85390031ACLH

## **New Hardware Description:**

- -Selections from W.T. Weaver & Sons
- -Baldwin Estate Collection
- -All Hardware Finishes to Match