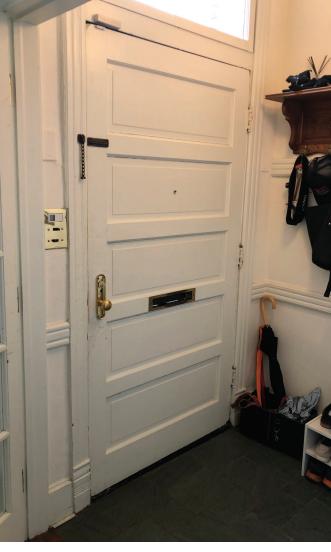

**Existing Front Door** 

**Existing Front Door - Exterior** 

**Existing Front Door - Interior** 

## **Existing Front Door Description:**

- -Painted solid wood door; species unknown
- -Overall poor condition with deteriorated edge condition
- -Door does not shut properly and would require extensive work to remediate
- -Hardware is damaged, does not work properly, and does not align with needs of owner
- -Existing transom and trim to remain