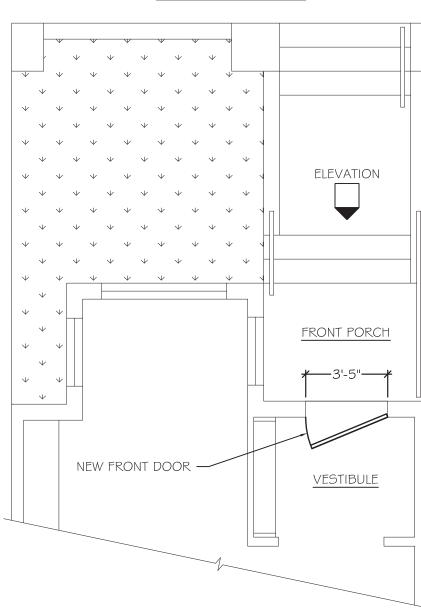

O STREET NW SIDEWALK

Plan - New Front Door 1/4" = 1'-0"

Baldwin 0155260

Baldwin 0195031 (in brass)

Baldwin 8225031

All Hardware Finishes: Non-Lacquered Brass

Baldwin 0012031 (in brass)

Baldwin 85390031ACLH