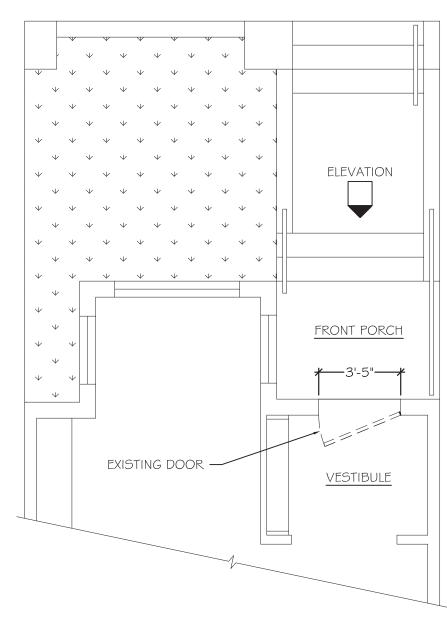

## Plan - Existing Front Door 1/4" = 1'-0"

Elevation - Existing Front Door 3/4" = 1'-0"