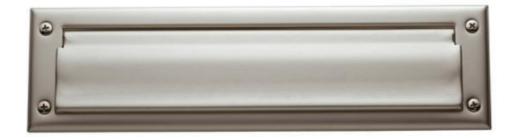

## 3'-5" 1/2" 3 1/4 2'-10" DOOR PANEL AND EDGING 1/2 3021 HOUSE NUMBERS KNOCKER AND EYELET MAILSLOT KNOB AND BOLT 1/2 $\infty$ KICKPLATE