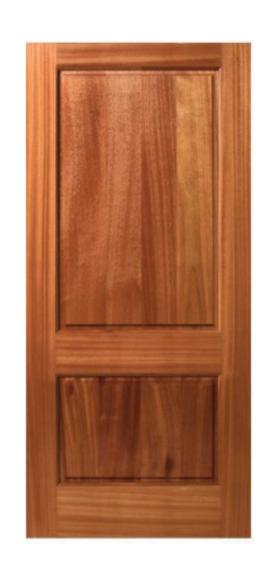

## **Proposed New Front Door Description:**

- -REEB Exterior Doors MSM7282M
- -Solid Sapele Mahogany
- -1-7/16" Double Hip Raised Panel
- -Wide Layout, Ovolo Sticking

Elevation - New Front Door 3/4" = 1'-0"