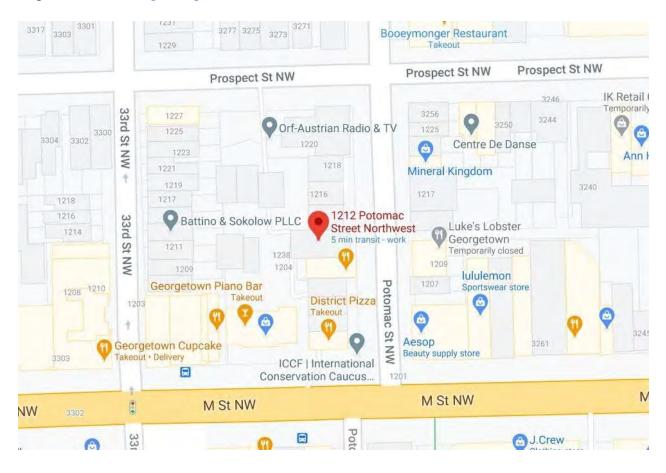

ng opponent of the repressive totalitarian Soviet regime. Javid was convicted for anti-Soviet sentiments and was sent to exile in 1937. Javid fell victim to Stalin's political repressions which is also known as the Red Terror.

**Organization:** The United States-Azerbaijan Chamber of Commerce, Inc. (USACC)

Address: 1212 Potomac Street NW, Washington D.C. 20007

Contact person: Ekaterina Elson, projects@usacc.org

#### **Project details:**

Height with pedestal - 6 ft

Bust's height - 2.1 ft

Width -1.5 ft

Depth – 1 ft.

Weight (bust only) - 88 lb

Material - Bronze

### General scheme of the property location



Source: https://www.arcgis.com/apps/webappviewer/index.html?id=3ca919beca684ea7bd7d1ced0dbbf636

Map #1; Source: DC Real Property Finder Tool



### Map #2; Source Google Maps



# General view of the building and neighborhood





# Front of the building, now



# Projected, option 1



## Projected, option 2



Projected, option 3



## Projected, option 4



# Projected option 5



### Side view North, now

### Side view projected, option 1







### Side view North, now

## Side view North, projected option 3





### Side view South, now

## Side view South, projected option 1





### Side view South, now

## Side view South, projected option 2





## Side view, South, now

## Side view, South, projected option 3





#### Option 1



#### Option 2



#### beton ve granit





#### <u>END</u>