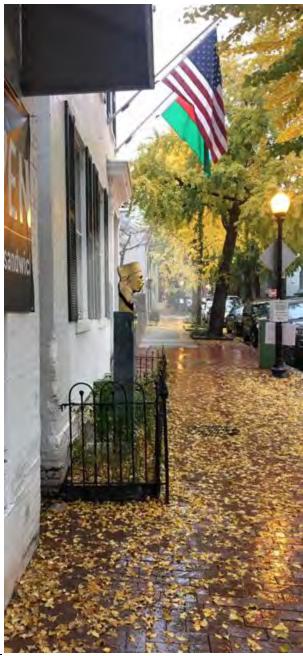

hington D.C. 20007

Contact person: Ekaterina Elson, projects@usacc.org

#### **Project details:**

Height with pedestal - 6 ft

Bust's height - 2.1 ft

Width -1.5 ft

Depth – 1 ft.

Weight (bust only) - 88 lb

Material - Bronze

### General scheme of the property location



Source: https://www.arcgis.com/apps/webappviewer/index.html?id=3ca919beca684ea7bd7d1ced0dbbf636

Map #1; Source: DC Real Property Finder Tool



### Map #2; Source Google Maps



# General view of the building and neighborhood





# Front of the building, now



# Projected, option 1



## Projected, option 2



Projected, option 3



## Projected, option 4



# Projected option 5



### Side view North, now

### Side view projected, option 1







### Side view North, now

## Side view North, projected option 3





### Side view South, now

## Side view South, projected option 1





### Side view South, now

## Side view South, projected option 2





## Side view, South, now

## Side view, South, projected option 3





#### Option 1



#### Option 2



#### beton ve granit





#### <u>END</u>