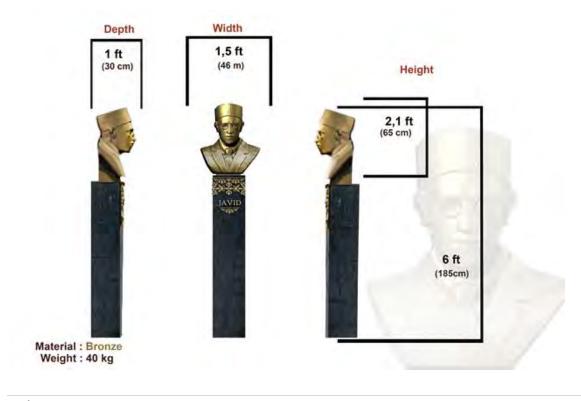

#### **Project details:**

Height with pedestal - 6 ft

Bust's height - 2.1 ft

Width -1.5 ft

Depth – 1 ft.

Weight (bust only) - 88 lb

Material - Bronze