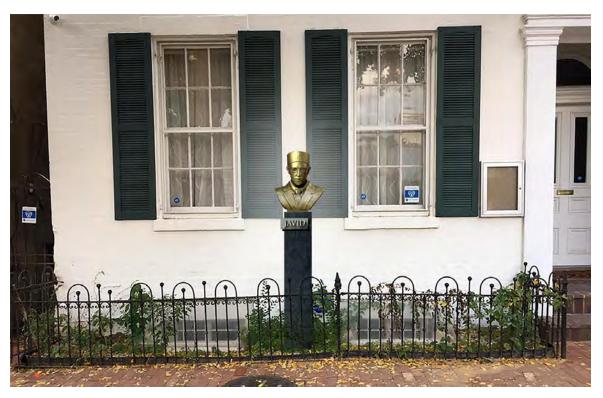

s the Red Terror.

**Organization:** The United States-Azerbaijan Chamber of Commerce, Inc. (USACC)

Address: 1212 Potomac Street NW, Washington D.C. 20007

Contact person: Ekaterina Elson, projects@usacc.org

#### **Project details:**

Height with pedestal - 6 ft

Bust's height - 2.1 ft

Width -1.5 ft

Depth – 1 ft.

Weight (bust only) - 88 lb

Material - Bronze

### General scheme of the property location



Source: https://www.arcgis.com/apps/webappviewer/index.html?id=3ca919beca684ea7bd7d1ced0dbbf636

Map #1; Source: DC Real Property Finder Tool



### Map #2; Source Google Maps



# General view of the building and neighborhood





# Front of the building, now



# Projected, option 1



## Projected, option 2



Projected, option 3



## Projected, option 4



# Projected option 5



### Side view North, now

### Side view projected, option 1







### Side view North, now

## Side view North, projected option 3





### Side view South, now

## Side view South, projected option 1





### Side view South, now

## Side view South, projected option 2





## Side view, South, now

## Side view, South, projected option 3





#### Option 1



#### Option 2



#### beton ve granit





#### <u>END</u>