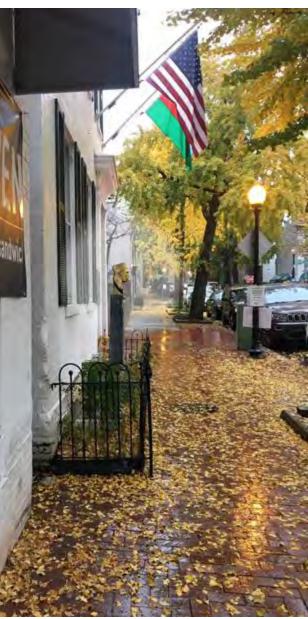

Chamber of Commerce, Inc. (USACC)

Address: 1212 Potomac Street NW, Washington D.C. 20007

Contact person: Ekaterina Elson, projects@usacc.org

#### **Project details:**

Height with pedestal - 6 ft

Bust's height - 2.1 ft

Width -1.5 ft

Depth – 1 ft.

Weight (bust only) - 88 lb

Material - Bronze

### General scheme of the property location



Source: https://www.arcgis.com/apps/webappviewer/index.html?id=3ca919beca684ea7bd7d1ced0dbbf636

Map #1; Source: DC Real Property Finder Tool



### Map #2; Source Google Maps



# General view of the building and neighborhood





# Front of the building, now



# Projected, option 1



## Projected, option 2



Projected, option 3



## Projected, option 4



# Projected option 5



### Side view North, now

### Side view projected, option 1







### Side view North, now

## Side view North, projected option 3





### Side view South, now

## Side view South, projected option 1





### Side view South, now

## Side view South, projected option 2





## Side view, South, now

## Side view, South, projected option 3





#### Option 1



#### Option 2



#### beton ve granit





#### <u>END</u>