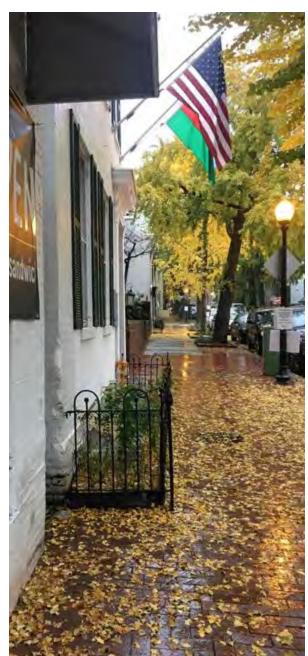

ashington D.C. 20007

Contact person: Ekaterina Elson, projects@usacc.org

#### **Project details:**

Height with pedestal - 6 ft

Bust's height - 2.1 ft

Width -1.5 ft

Depth – 1 ft.

Weight (bust only) - 88 lb

Material - Bronze

### General scheme of the property location



Source: https://www.arcgis.com/apps/webappviewer/index.html?id=3ca919beca684ea7bd7d1ced0dbbf636

Map #1; Source: DC Real Property Finder Tool



### Map #2; Source Google Maps



# General view of the building and neighborhood





# Front of the building, now



# Projected, option 1



## Projected, option 2



Projected, option 3



## Projected, option 4



# Projected option 5



### Side view North, now

### Side view projected, option 1







### Side view North, now

## Side view North, projected option 3





### Side view South, now

## Side view South, projected option 1





### Side view South, now

## Side view South, projected option 2





## Side view, South, now

## Side view, South, projected option 3





#### Option 1



#### Option 2



#### beton ve granit





#### <u>END</u>