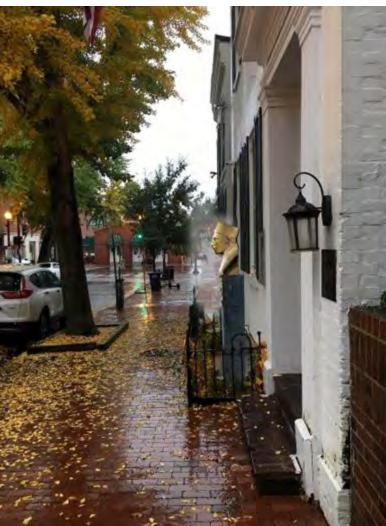

ht - 2.1 ft

Width -1.5 ft

Depth – 1 ft.

Weight (bust only) - 88 lb

Material - Bronze

### General scheme of the property location



Source: https://www.arcgis.com/apps/webappviewer/index.html?id=3ca919beca684ea7bd7d1ced0dbbf636

Map #1; Source: DC Real Property Finder Tool



### Map #2; Source Google Maps



# General view of the building and neighborhood





# Front of the building, now



# Projected, option 1



## Projected, option 2



Projected, option 3



## Projected, option 4



# Projected option 5



### Side view North, now

### Side view projected, option 1







### Side view North, now

## Side view North, projected option 3





### Side view South, now

## Side view South, projected option 1





### Side view South, now

## Side view South, projected option 2





## Side view, South, now

## Side view, South, projected option 3





#### Option 1



#### Option 2



#### beton ve granit





#### <u>END</u>