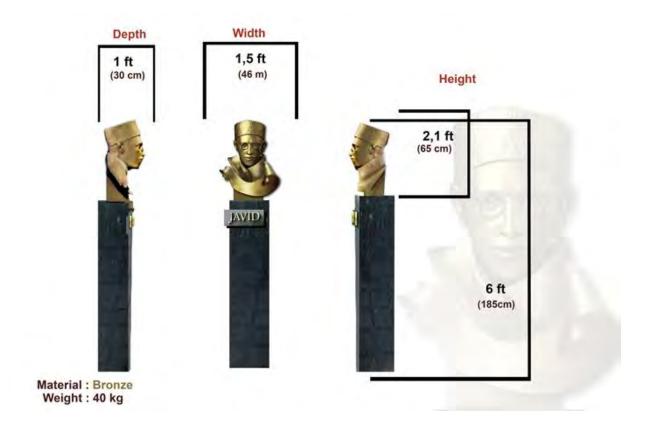

#### **Project details:**

Height with pedestal - 6 ft

Bust's height - 2.1 ft

Width -1.5 ft

Depth – 1 ft.

Weight (bust only) - 88 lb

Material - Bronze