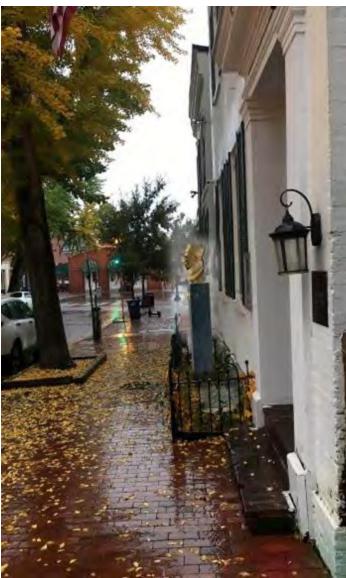

Material - Bronze

### General scheme of the property location



Source: https://www.arcgis.com/apps/webappviewer/index.html?id=3ca919beca684ea7bd7d1ced0dbbf636

Map #1; Source: DC Real Property Finder Tool



### Map #2; Source Google Maps



# General view of the building and neighborhood





# Front of the building, now



# Projected, option 1



## Projected, option 2



Projected, option 3



## Projected, option 4



# Projected option 5



### Side view North, now

### Side view projected, option 1







### Side view North, now

## Side view North, projected option 3





### Side view South, now

## Side view South, projected option 1





### Side view South, now

## Side view South, projected option 2





## Side view, South, now

## Side view, South, projected option 3





#### Option 1



#### Option 2



#### beton ve granit





#### <u>END</u>