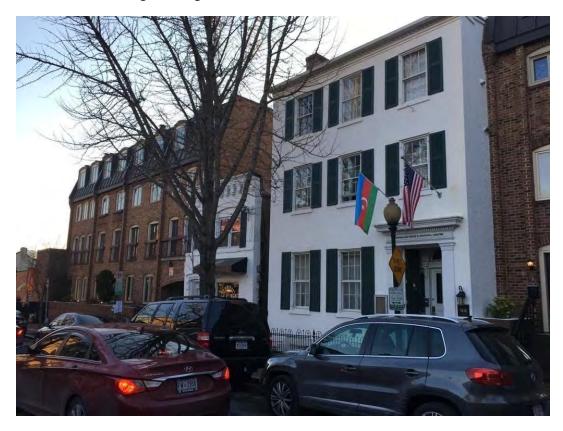

egime. Javid was convicted for anti-Soviet sentiments and was sent to exile in 1937. Javid fell victim to Stalin's political repressions which is also known as the Red Terror.

**Organization:** The United States-Azerbaijan Chamber of Commerce, Inc. (USACC)

Address: 1212 Potomac Street NW, Washington D.C. 20007

Contact person: Ekaterina Elson, projects@usacc.org

#### **Project details:**

Height with pedestal - 6 ft

Bust's height - 2.1 ft

Width -1.5 ft

Depth – 1 ft.

Weight (bust only) - 88 lb

Material - Bronze

### General scheme of the property location



Source: https://www.arcgis.com/apps/webappviewer/index.html?id=3ca919beca684ea7bd7d1ced0dbbf636

Map #1; Source: DC Real Property Finder Tool



### Map #2; Source Google Maps



# General view of the building and neighborhood





# Front of the building, now



# Projected, option 1



## Projected, option 2



Projected, option 3



## Projected, option 4



# Projected option 5



### Side view North, now

### Side view projected, option 1







### Side view North, now

## Side view North, projected option 3





### Side view South, now

## Side view South, projected option 1





### Side view South, now

## Side view South, projected option 2





## Side view, South, now

## Side view, South, projected option 3





#### Option 1



#### Option 2



#### beton ve granit





#### <u>END</u>