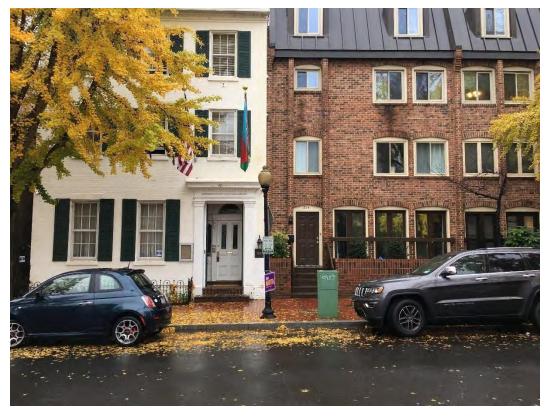

ime. Javid was convicted for anti-Soviet sentiments and was sent to exile in 1937. Javid fell victim to Stalin's political repressions which is also known as the Red Terror.

**Organization:** The United States-Azerbaijan Chamber of Commerce, Inc. (USACC)

Address: 1212 Potomac Street NW, Washington D.C. 20007

Contact person: Ekaterina Elson, projects@usacc.org

#### **Project details:**

Height with pedestal - 6 ft

Bust's height - 2.1 ft

Width -1.5 ft

Depth – 1 ft.

Weight (bust only) - 88 lb

Material - Bronze

### General scheme of the property location



Source: https://www.arcgis.com/apps/webappviewer/index.html?id=3ca919beca684ea7bd7d1ced0dbbf636

Map #1; Source: DC Real Property Finder Tool



### Map #2; Source Google Maps



# General view of the building and neighborhood





# Front of the building, now



# Projected, option 1



## Projected, option 2



Projected, option 3



## Projected, option 4



# Projected option 5



### Side view North, now

### Side view projected, option 1







### Side view North, now

## Side view North, projected option 3





### Side view South, now

## Side view South, projected option 1





### Side view South, now

## Side view South, projected option 2





## Side view, South, now

## Side view, South, projected option 3





#### Option 1



#### Option 2



#### beton ve granit





#### <u>END</u>