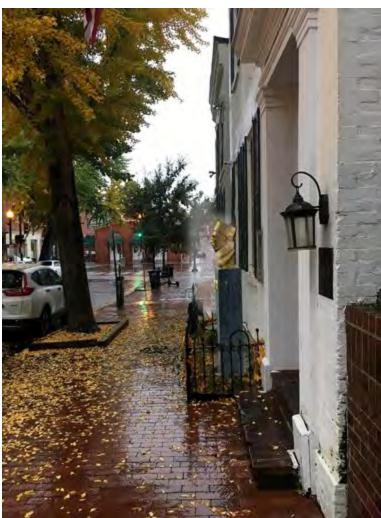

g

#### **Project details:**

Height with pedestal - 6 ft

Bust's height - 2.1 ft

Width -1.5 ft

Depth – 1 ft.

Weight (bust only) - 88 lb

Material - Bronze

### General scheme of the property location



Source: https://www.arcgis.com/apps/webappviewer/index.html?id=3ca919beca684ea7bd7d1ced0dbbf636

Map #1; Source: DC Real Property Finder Tool



### Map #2; Source Google Maps



# General view of the building and neighborhood





# Front of the building, now



# Projected, option 1



## Projected, option 2



Projected, option 3



## Projected, option 4



# Projected option 5



### Side view North, now

### Side view projected, option 1







### Side view North, now

## Side view North, projected option 3





### Side view South, now

## Side view South, projected option 1





### Side view South, now

## Side view South, projected option 2





## Side view, South, now

## Side view, South, projected option 3





#### Option 1



#### Option 2



#### beton ve granit





#### <u>END</u>