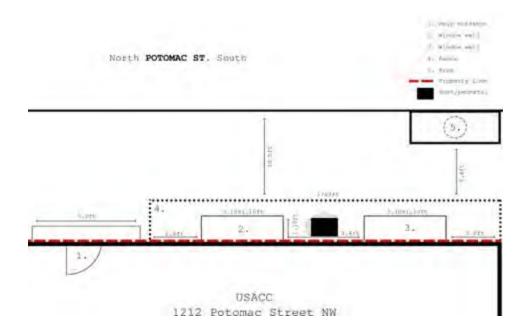

on



Source: https://www.arcgis.com/apps/webappviewer/index.html?id=3ca919beca684ea7bd7d1ced0dbbf636

Map #1; Source: DC Real Property Finder Tool



### Map #2; Source Google Maps



# General view of the building and neighborhood





# Front of the building, now



# Projected, option 1



## Projected, option 2



Projected, option 3



## Projected, option 4



# Projected option 5



### Side view North, now

### Side view projected, option 1







### Side view North, now

## Side view North, projected option 3





### Side view South, now

## Side view South, projected option 1





### Side view South, now

## Side view South, projected option 2





## Side view, South, now

## Side view, South, projected option 3





#### Option 1



#### Option 2



#### beton ve granit





#### <u>END</u>