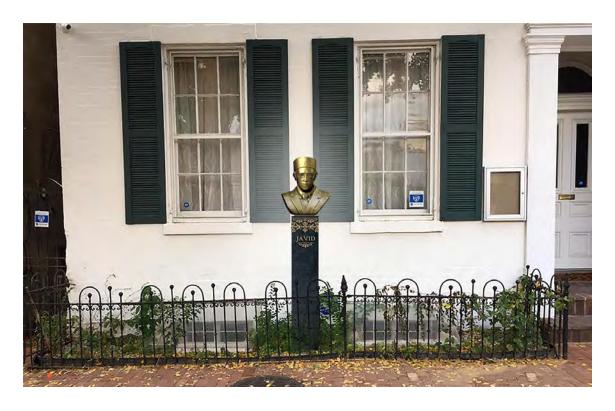

ns which is also known as the Red Terror.

**Organization:** The United States-Azerbaijan Chamber of Commerce, Inc. (USACC)

Address: 1212 Potomac Street NW, Washington D.C. 20007

Contact person: Ekaterina Elson, projects@usacc.org

#### **Project details:**

Height with pedestal - 6 ft

Bust's height - 2.1 ft

Width -1.5 ft

Depth – 1 ft.

Weight (bust only) - 88 lb

Material - Bronze

### General scheme of the property location



Source: https://www.arcgis.com/apps/webappviewer/index.html?id=3ca919beca684ea7bd7d1ced0dbbf636

Map #1; Source: DC Real Property Finder Tool



### Map #2; Source Google Maps



# General view of the building and neighborhood





# Front of the building, now



# Projected, option 1



## Projected, option 2



Projected, option 3



## Projected, option 4



# Projected option 5



### Side view North, now

### Side view projected, option 1







### Side view North, now

## Side view North, projected option 3





### Side view South, now

## Side view South, projected option 1





### Side view South, now

## Side view South, projected option 2





## Side view, South, now

## Side view, South, projected option 3





#### Option 1



#### Option 2



#### beton ve granit





#### <u>END</u>