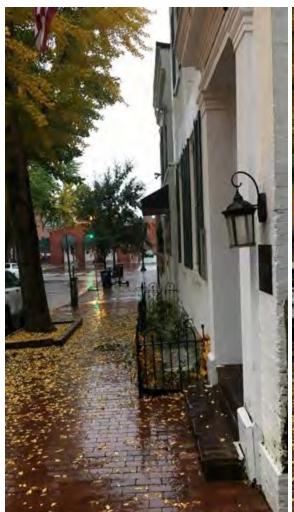

org

#### **Project details:**

Height with pedestal - 6 ft

Bust's height - 2.1 ft

Width -1.5 ft

Depth – 1 ft.

Weight (bust only) - 88 lb

Material - Bronze

### General scheme of the property location



Source: https://www.arcgis.com/apps/webappviewer/index.html?id=3ca919beca684ea7bd7d1ced0dbbf636

Map #1; Source: DC Real Property Finder Tool



### Map #2; Source Google Maps



# General view of the building and neighborhood





# Front of the building, now



# Projected, option 1



## Projected, option 2



Projected, option 3



## Projected, option 4



# Projected option 5



### Side view North, now

### Side view projected, option 1







### Side view North, now

## Side view North, projected option 3





### Side view South, now

## Side view South, projected option 1





### Side view South, now

## Side view South, projected option 2





## Side view, South, now

## Side view, South, projected option 3





#### Option 1



#### Option 2



#### beton ve granit





#### <u>END</u>