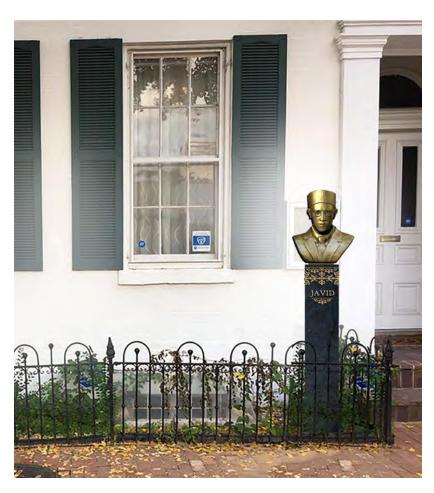

Javid fell victim to Stalin's political repressions which is also known as the Red Terror.

**Organization:** The United States-Azerbaijan Chamber of Commerce, Inc. (USACC)

Address: 1212 Potomac Street NW, Washington D.C. 20007

Contact person: Ekaterina Elson, projects@usacc.org

#### **Project details:**

Height with pedestal - 6 ft

Bust's height - 2.1 ft

Width -1.5 ft

Depth – 1 ft.

Weight (bust only) - 88 lb

Material - Bronze

### General scheme of the property location



Source: https://www.arcgis.com/apps/webappviewer/index.html?id=3ca919beca684ea7bd7d1ced0dbbf636

Map #1; Source: DC Real Property Finder Tool



### Map #2; Source Google Maps



# General view of the building and neighborhood





# Front of the building, now



# Projected, option 1



## Projected, option 2



Projected, option 3



## Projected, option 4



# Projected option 5



### Side view North, now

### Side view projected, option 1







### Side view North, now

## Side view North, projected option 3





### Side view South, now

## Side view South, projected option 1





### Side view South, now

## Side view South, projected option 2





## Side view, South, now

## Side view, South, projected option 3





#### Option 1



#### Option 2



#### beton ve granit





#### <u>END</u>