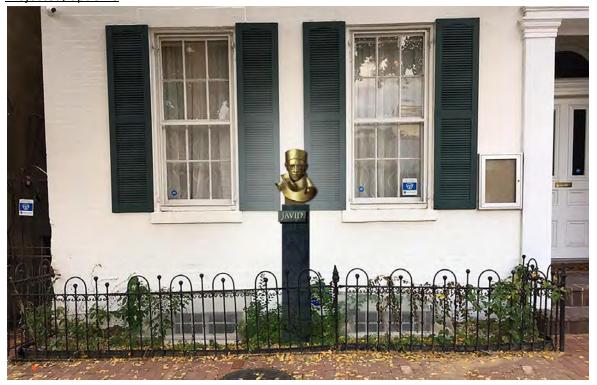

alin's political repressions which is also known as the Red Terror.

**Organization:** The United States-Azerbaijan Chamber of Commerce, Inc. (USACC)

Address: 1212 Potomac Street NW, Washington D.C. 20007

Contact person: Ekaterina Elson, projects@usacc.org

#### **Project details:**

Height with pedestal - 6 ft

Bust's height - 2.1 ft

Width -1.5 ft

Depth – 1 ft.

Weight (bust only) - 88 lb

Material - Bronze

### General scheme of the property location



Source: https://www.arcgis.com/apps/webappviewer/index.html?id=3ca919beca684ea7bd7d1ced0dbbf636

Map #1; Source: DC Real Property Finder Tool



### Map #2; Source Google Maps



# General view of the building and neighborhood





# Front of the building, now



# Projected, option 1



## Projected, option 2



Projected, option 3



## Projected, option 4



# Projected option 5



### Side view North, now

### Side view projected, option 1







### Side view North, now

## Side view North, projected option 3





### Side view South, now

## Side view South, projected option 1





### Side view South, now

## Side view South, projected option 2





## Side view, South, now

## Side view, South, projected option 3





#### Option 1



#### Option 2



#### beton ve granit





#### <u>END</u>