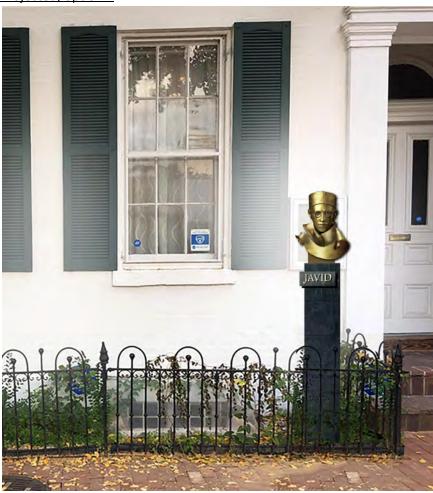

as sent to exile in 1937. Javid fell victim to Stalin's political repressions which is also known as the Red Terror.

**Organization:** The United States-Azerbaijan Chamber of Commerce, Inc. (USACC)

Address: 1212 Potomac Street NW, Washington D.C. 20007

Contact person: Ekaterina Elson, projects@usacc.org

#### **Project details:**

Height with pedestal - 6 ft

Bust's height - 2.1 ft

Width -1.5 ft

Depth – 1 ft.

Weight (bust only) - 88 lb

Material - Bronze

### General scheme of the property location



Source: https://www.arcgis.com/apps/webappviewer/index.html?id=3ca919beca684ea7bd7d1ced0dbbf636

Map #1; Source: DC Real Property Finder Tool



### Map #2; Source Google Maps



# General view of the building and neighborhood





# Front of the building, now



# Projected, option 1



## Projected, option 2



Projected, option 3



## Projected, option 4



# Projected option 5



### Side view North, now

### Side view projected, option 1







### Side view North, now

## Side view North, projected option 3





### Side view South, now

## Side view South, projected option 1





### Side view South, now

## Side view South, projected option 2





## Side view, South, now

## Side view, South, projected option 3





#### Option 1



#### Option 2



#### beton ve granit





#### <u>END</u>