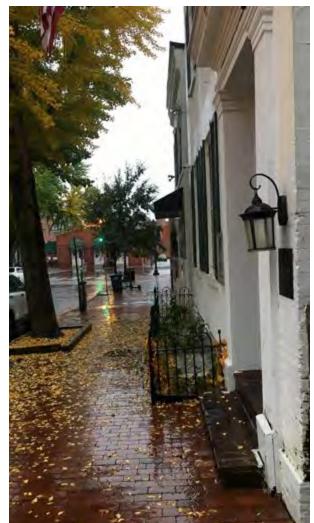

ight - 2.1 ft

Width -1.5 ft

Depth – 1 ft.

Weight (bust only) - 88 lb

Material - Bronze

### General scheme of the property location



Source: https://www.arcgis.com/apps/webappviewer/index.html?id=3ca919beca684ea7bd7d1ced0dbbf636

Map #1; Source: DC Real Property Finder Tool



### Map #2; Source Google Maps



# General view of the building and neighborhood





# Front of the building, now



# Projected, option 1



## Projected, option 2



Projected, option 3



## Projected, option 4



# Projected option 5



### Side view North, now

### Side view projected, option 1







### Side view North, now

## Side view North, projected option 3





### Side view South, now

## Side view South, projected option 1





### Side view South, now

## Side view South, projected option 2





## Side view, South, now

## Side view, South, projected option 3





#### Option 1



#### Option 2



#### beton ve granit





#### <u>END</u>