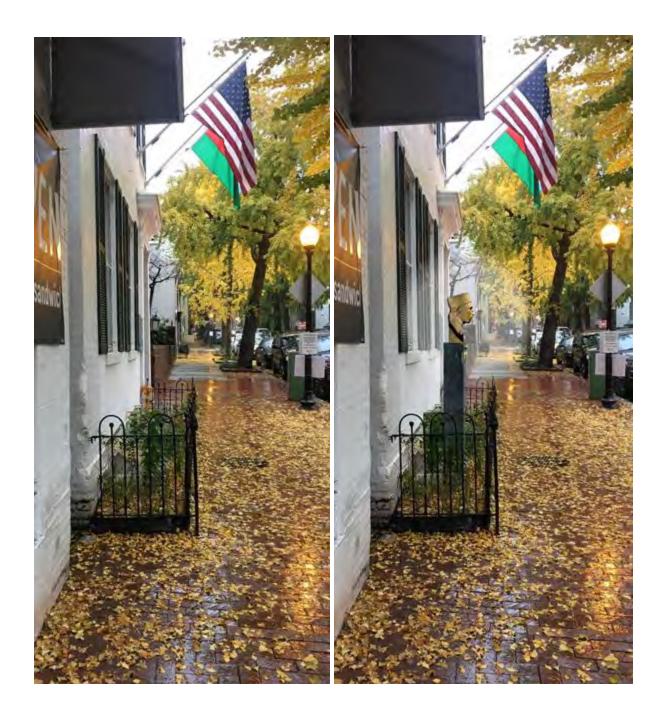

hamber of Commerce, Inc. (USACC)

Address: 1212 Potomac Street NW, Washington D.C. 20007

Contact person: Ekaterina Elson, projects@usacc.org

#### **Project details:**

Height with pedestal - 6 ft

Bust's height - 2.1 ft

Width -1.5 ft

Depth – 1 ft.

Weight (bust only) - 88 lb

Material - Bronze

### General scheme of the property location



Source: https://www.arcgis.com/apps/webappviewer/index.html?id=3ca919beca684ea7bd7d1ced0dbbf636

Map #1; Source: DC Real Property Finder Tool



### Map #2; Source Google Maps



# General view of the building and neighborhood





# Front of the building, now



# Projected, option 1



## Projected, option 2



Projected, option 3



## Projected, option 4



# Projected option 5



### Side view North, now

### Side view projected, option 1







### Side view North, now

## Side view North, projected option 3





### Side view South, now

## Side view South, projected option 1





### Side view South, now

## Side view South, projected option 2





## Side view, South, now

## Side view, South, projected option 3





#### Option 1



#### Option 2



#### beton ve granit





#### <u>END</u>