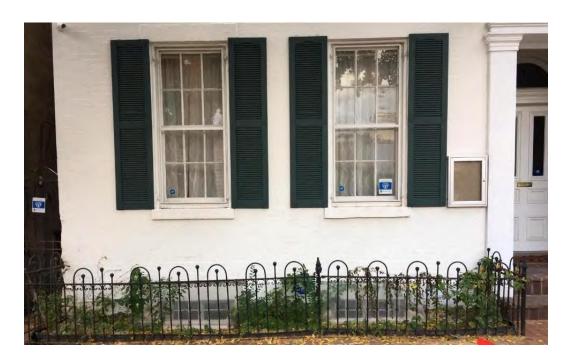

i-Soviet sentiments and was sent to exile in 1937. Javid fell victim to Stalin's political repressions which is also known as the Red Terror.

**Organization:** The United States-Azerbaijan Chamber of Commerce, Inc. (USACC)

Address: 1212 Potomac Street NW, Washington D.C. 20007

Contact person: Ekaterina Elson, projects@usacc.org

#### **Project details:**

Height with pedestal - 6 ft

Bust's height - 2.1 ft

Width -1.5 ft

Depth – 1 ft.

Weight (bust only) - 88 lb

Material - Bronze

### General scheme of the property location



Source: https://www.arcgis.com/apps/webappviewer/index.html?id=3ca919beca684ea7bd7d1ced0dbbf636

Map #1; Source: DC Real Property Finder Tool



### Map #2; Source Google Maps



# General view of the building and neighborhood





# Front of the building, now



# Projected, option 1



## Projected, option 2



Projected, option 3



## Projected, option 4



# Projected option 5



### Side view North, now

### Side view projected, option 1







### Side view North, now

## Side view North, projected option 3





### Side view South, now

## Side view South, projected option 1





### Side view South, now

## Side view South, projected option 2





## Side view, South, now

## Side view, South, projected option 3





#### Option 1



#### Option 2



#### beton ve granit





#### <u>END</u>