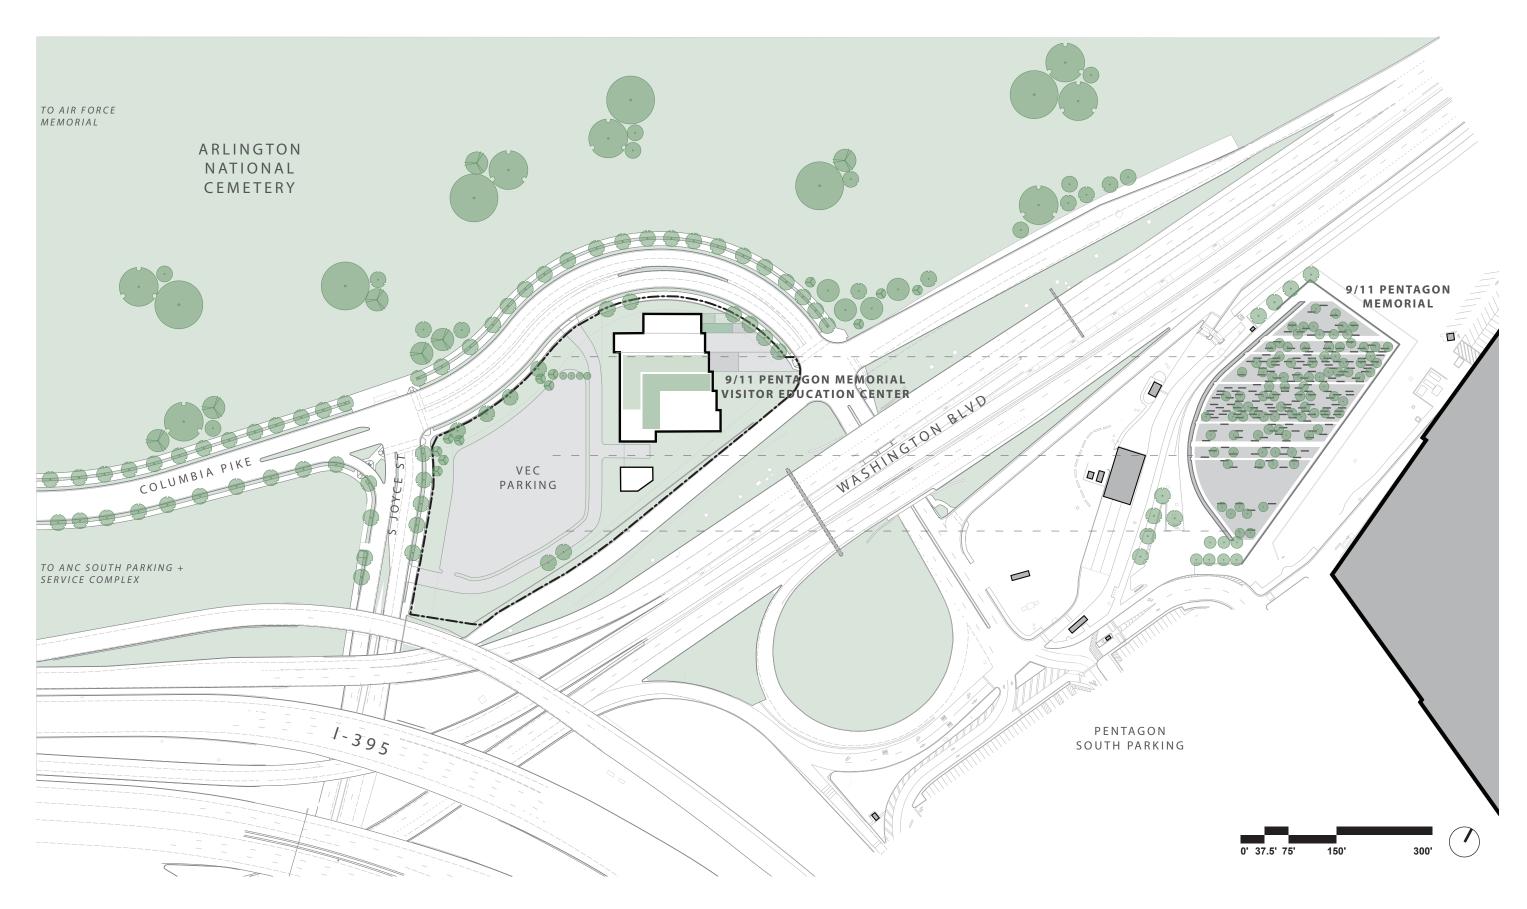

### SITE CONTEXT + PRECEDENTS

SITE CONTEXT
SITE MAP

#### SOUTHERN EXPANSION

As part of the Arlington National Cemetery Southern Expansion (ANCSE) project, the east end of Columbia Pike is being realigned, modifying its intersection with S Joyce Street and its interchange with Washington Boulevard (VA Route 27) near the Pentagon, and replacing Southgate Road with a new S. Nash Street alignment. The reconfiguration of these roadways will create the site for the proposed project.

SITE CONTEXT
SITE SECTION

9/11 PENTAGON MEMORIAL VISITOR EDUCATION CENTER June 1, 2023

SITE CONTEXT

ANC: ARCHITECTURE + LANDSCAPE

9/11 PENTAGON MEMORIAL VISITOR EDUCATION CENTER June 1, 2023

SITE CONTEXT

ANC: ARCHITECTURE + LANDSCAPE