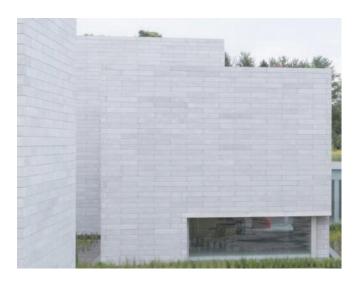

# **MATERIAL STUDY**

**DESIGN CONCEPT** 

PALE PRECAST FINISHES
As-cast, Sandblasted, Acid-etched, Exposed Aggregate

CONCRETE TEXTURES + PATTERNING
Precast Panelization, Modular Formwork, Prefabrication

GLAZING: Vision + "Shadow Box"
Control Transparency (to Support Interior Program)

GLAZING: Ceramic Frit Light Diffusion, Decorative Patterns

GLAZING: Metal Mesh Inner Layer Increased Privacy (Controlling Views from Outside / Preserving Views from Inside), Light Diffusion

ENLARGED ELEVATION: TYPICAL MODULE - NORTH
DESIGN CONCEPT / MATERIAL STUDY