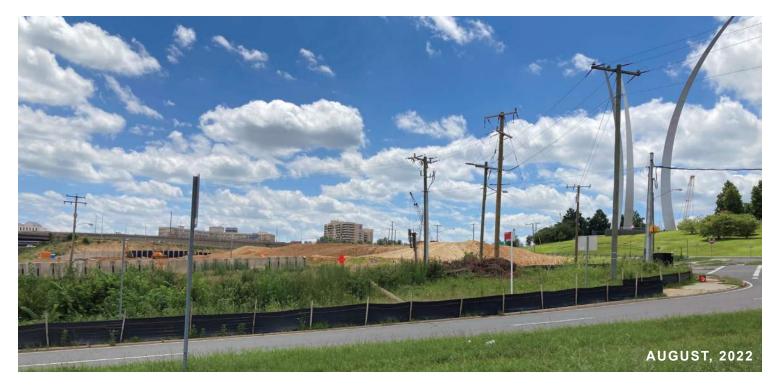

#### SOUTHERN EXPANSION

As part of the Arlington National Cemetery Southern Expansion (ANCSE) project, the east end of Columbia Pike is being realigned, modifying its intersection with S Joyce Street and its interchange with Washington Boulevard (VA Route 27) near the Pentagon, and replacing Southgate Road with a new S. Nash Street alignment. The reconfiguration of these roadways will create the site for the proposed project.