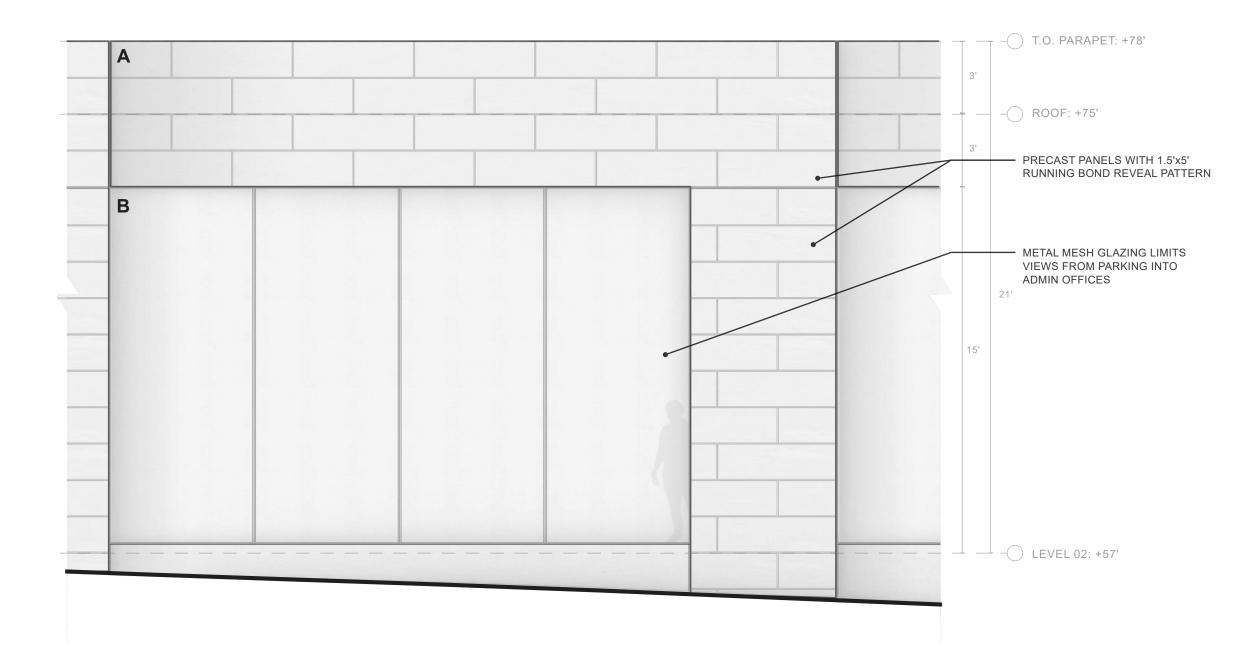

GLAZING: Ceramic Frit Light Diffusion, Decorative Patterns

GLAZING: Metal Mesh Inner Layer Increased Privacy (Controlling Views from Outside / Preserving Views from Inside), Light Diffusion

ENLARGED ELEVATION: TYPICAL MODULE - NORTH
DESIGN CONCEPT / MATERIAL STUDY

ENLARGED ELEVATION: WEST
DESIGN CONCEPT / MATERIAL STUDY

ENLARGED ELEVATION: ENTRY - NORTH (MEMORIAL SIDE)

DESIGN CONCEPT / MATERIAL STUDY