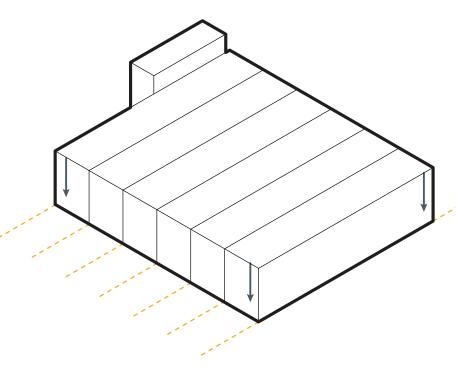

# **DESIGN CONCEPT**

UPDATED SITE MAP
SITE DESIGN

UPDATED LANDSCAPE PLAN

SITE DESIGN

01. PRIOR BUILDING MASSING

**02. SIMPLIFY** BUILDING FOOTPRINT **SINK** BUILDING 4' INTO GROUND

03. SEGMENT INTO 30' BAYS
REMOVE 3' FROM FLOOR-TO-FLOORS

04. STEP FORWARD/BACK TO MODULATE FACADE

**05. SUBTRACT** FROM SOLIDITY BY INTRODUCING OPENINGS (REGULAR AND IRREGULAR)

PLAN: FIRST FLOOR PLAN: SECOND FLOOR PLAN: ROOF

GSF TOTALS: CURRENT DESIGN: ~50,000 GSF