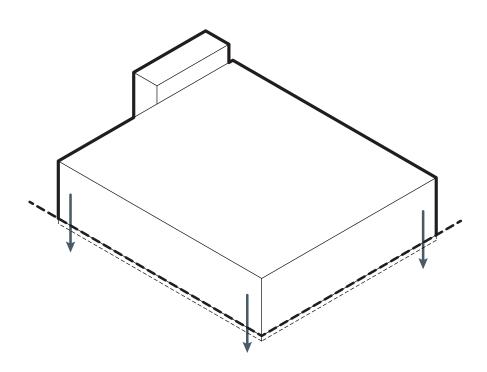

# **DESIGN CONCEPT**

UPDATED SITE MAP
SITE DESIGN

UPDATED LANDSCAPE PLAN

SITE DESIGN

01. PRIOR BUILDING MASSING

**02. SIMPLIFY** BUILDING FOOTPRINT **SINK** BUILDING 4' INTO GROUND

03. SEGMENT INTO 30' BAYS
REMOVE 3' FROM FLOOR-TO-FLOORS

04. STEP FORWARD/BACK TO MODULATE FACADE

**05. SUBTRACT** FROM SOLIDITY BY INTRODUCING OPENINGS (REGULAR AND IRREGULAR)

PLAN: FIRST FLOOR PLAN: SECOND FLOOR PLAN: ROOF

GSF TOTALS: CURRENT DESIGN: ~50,000 GSF