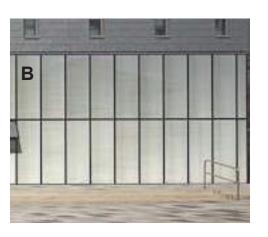

GLAZING: Ceramic Frit Light Diffusion, Decorative Patterns

GLAZING: Metal Mesh Inner Layer Increased Privacy (Controlling Views from Outside / Preserving Views from Inside), Light Diffusion

ENLARGED ELEVATION: TYPICAL MODULE - NORTH
DESIGN CONCEPT / MATERIAL STUDY