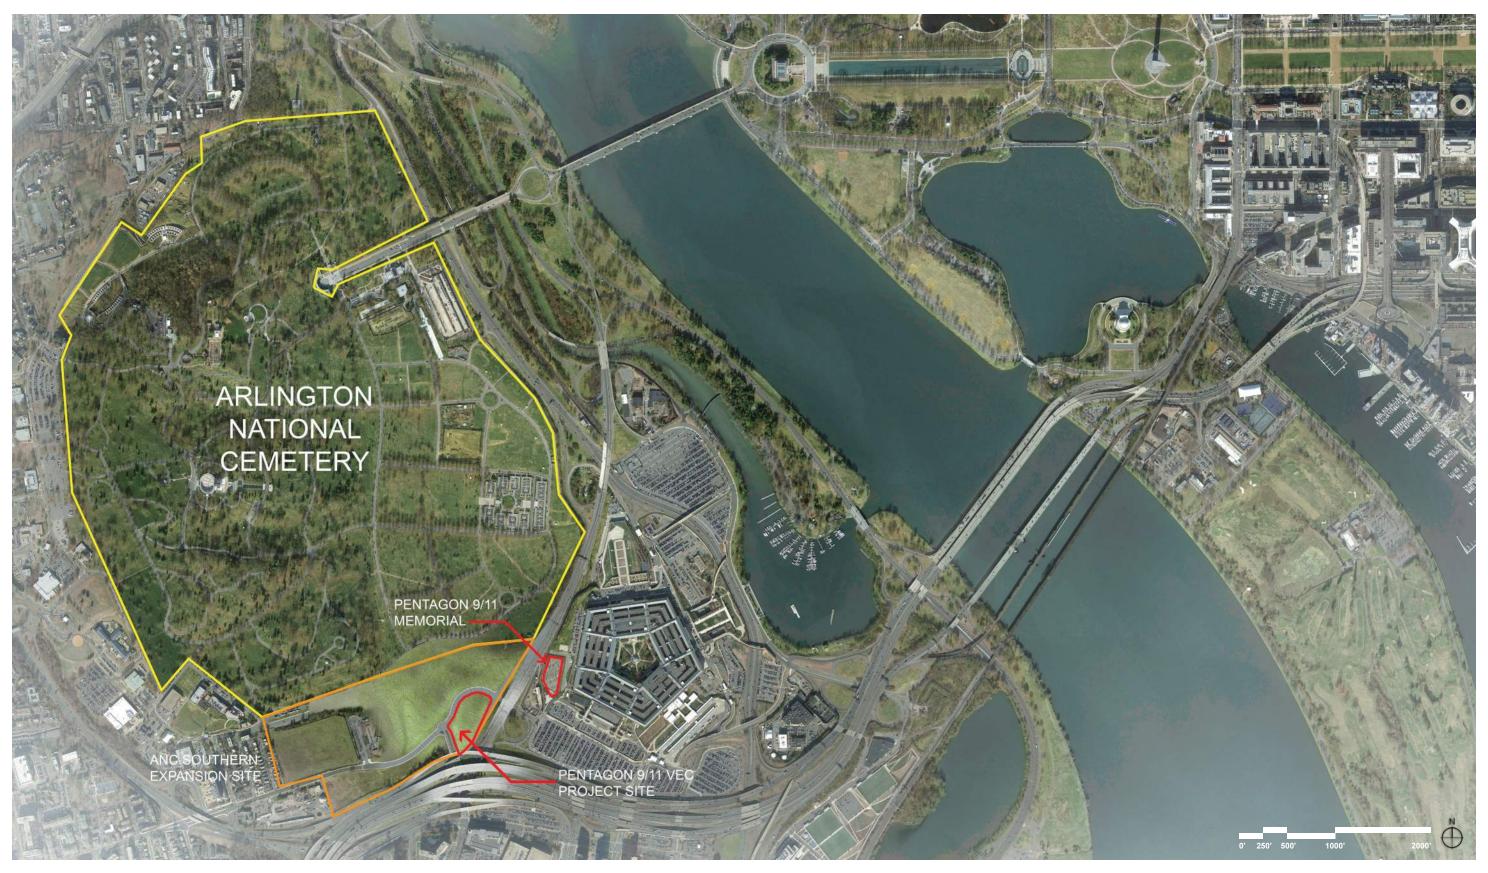

### SITE CONTEXT + PRECEDENTS

SITE CONTEXT
SITE MAP

#### SOUTHERN EXPANSION

As part of the Arlington National Cemetery Southern Expansion (ANCSE) project, the east end of Columbia Pike is being realigned, modifying its intersection with S Joyce Street and its interchange with Washington Boulevard (VA Route 27) near the Pentagon, and replacing Southgate Road with a new S. Nash Street alignment. The reconfiguration of these roadways will create the site for the proposed project.

SITE CONTEXT
SITE SECTION

9/11 PENTAGON MEMORIAL VISITOR EDUCATION CENTER June 1, 2023

SITE CONTEXT

ANC: ARCHITECTURE + LANDSCAPE

9/11 PENTAGON MEMORIAL VISITOR EDUCATION CENTER June 1, 2023

SITE CONTEXT

ANC: ARCHITECTURE + LANDSCAPE