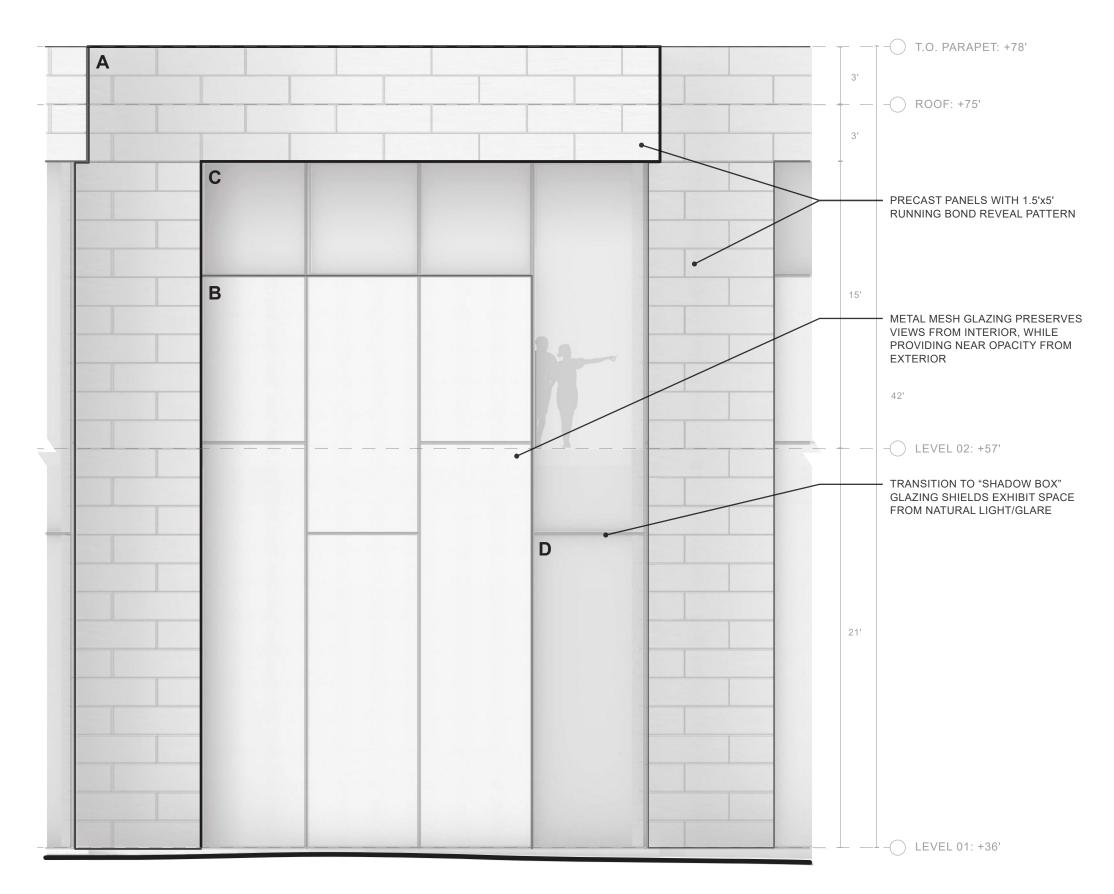

# **MATERIAL STUDY**

**DESIGN CONCEPT** 

PALE PRECAST FINISHES
As-cast, Sandblasted, Acid-etched, Exposed Aggregate

CONCRETE TEXTURES + PATTERNING
Precast Panelization, Modular Formwork, Prefabrication

GLAZING: Vision + "Shadow Box"
Control Transparency (to Support Interior Program)

GLAZING: Ceramic Frit Light Diffusion, Decorative Patterns

GLAZING: Metal Mesh Inner Layer Increased Privacy (Controlling Views from Outside / Preserving Views from Inside), Light Diffusion

ENLARGED ELEVATION: TYPICAL MODULE - NORTH
DESIGN CONCEPT / MATERIAL STUDY

ENLARGED ELEVATION: WEST
DESIGN CONCEPT / MATERIAL STUDY

ENLARGED ELEVATION: ENTRY - NORTH (MEMORIAL SIDE)

DESIGN CONCEPT / MATERIAL STUDY