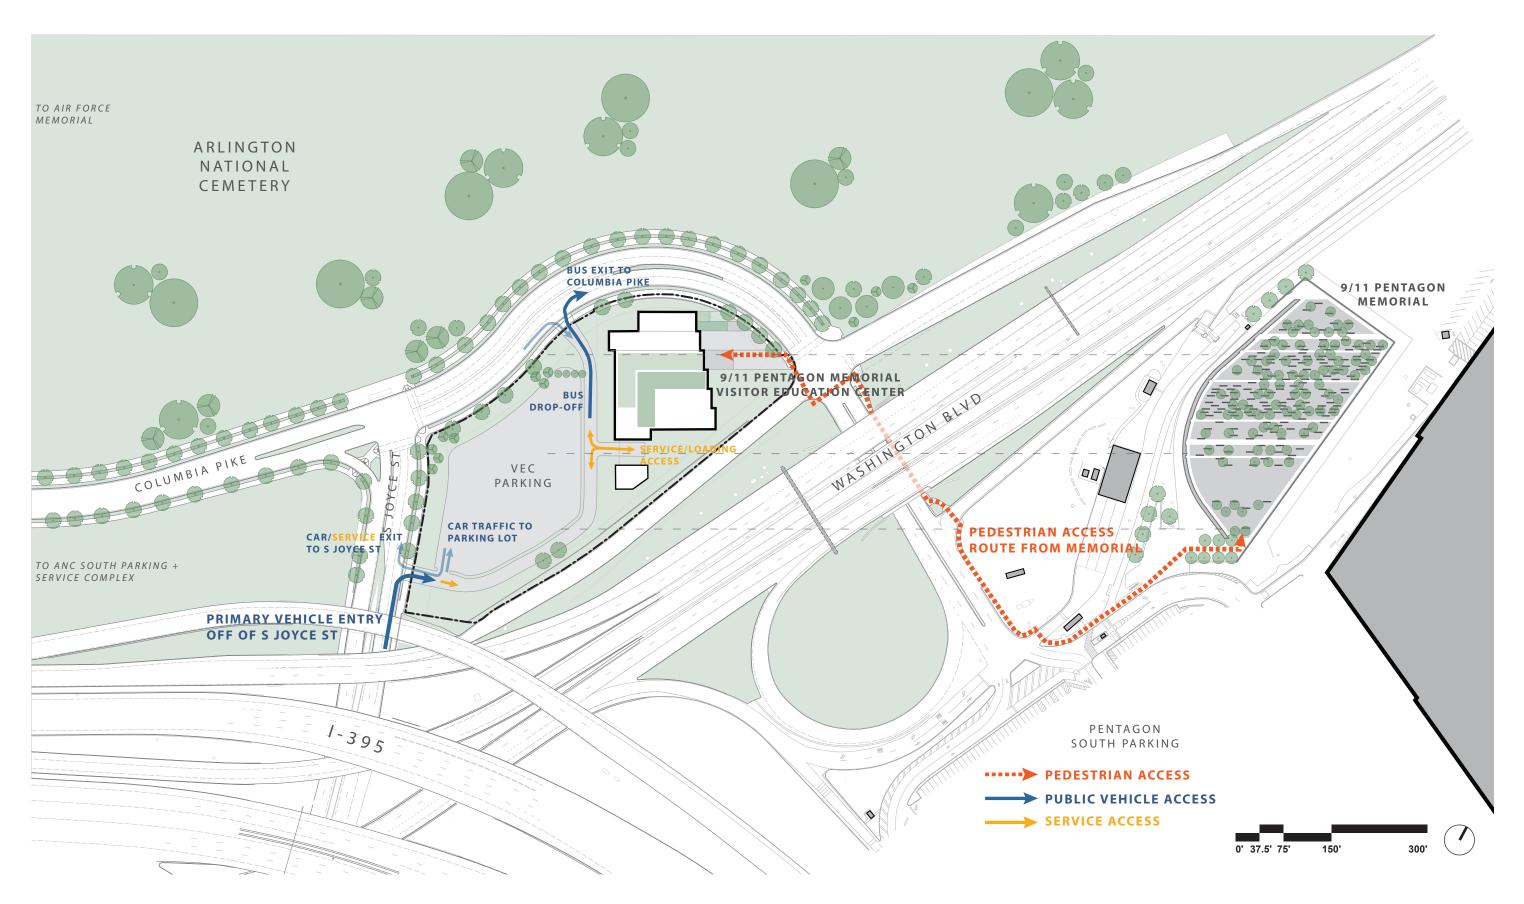

### SITE CONTEXT + PRECEDENTS

SITE CONTEXT
SITE MAP

#### SOUTHERN EXPANSION

As part of the Arlington National Cemetery Southern Expansion (ANCSE) project, the east end of Columbia Pike is being realigned, modifying its intersection with S Joyce Street and its interchange with Washington Boulevard (VA Route 27) near the Pentagon, and replacing Southgate Road with a new S. Nash Street alignment. The reconfiguration of these roadways will create the site for the proposed project.

## SITE + VIEWSHEDS

**DESIGN CONCEPT** 

SITE MAP SITE DESIGN

SITE CIRCULATION
SITE DESIGN

PERSPECTIVE: RT27 SOUTHBOUND

SITE + VIEWSHEDS

9/11 PENTAGON MEMORIAL VISITOR EDUCATION CENTER June 1, 2023

PERSPECTIVE: JOYCE ST + COLUMBIA PIKE INTERSECTION