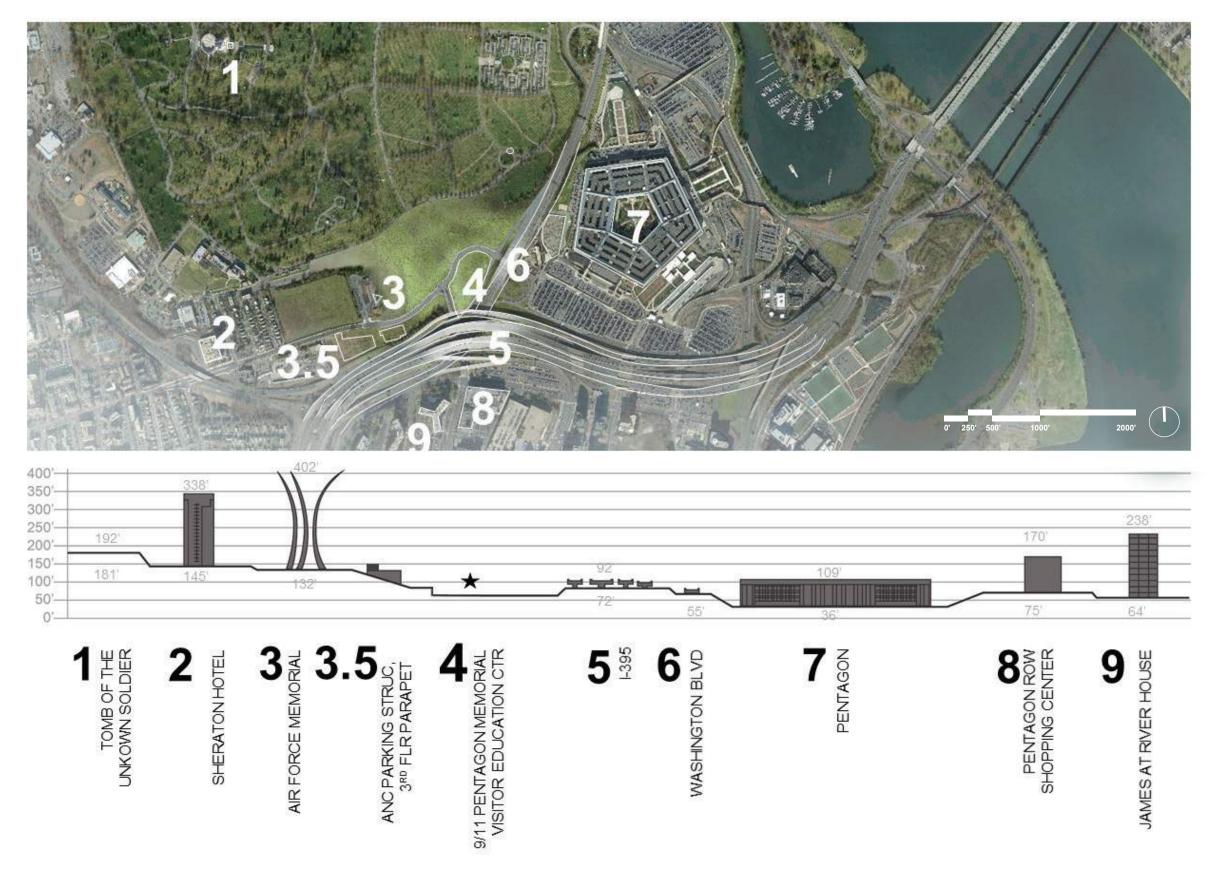

### SITE CONTEXT + PRECEDENTS

SITE CONTEXT
SITE MAP

#### SOUTHERN EXPANSION

As part of the Arlington National Cemetery Southern Expansion (ANCSE) project, the east end of Columbia Pike is being realigned, modifying its intersection with S Joyce Street and its interchange with Washington Boulevard (VA Route 27) near the Pentagon, and replacing Southgate Road with a new S. Nash Street alignment. The reconfiguration of these roadways will create the site for the proposed project.

SITE CONTEXT
SITE SECTION

9/11 PENTAGON MEMORIAL VISITOR EDUCATION CENTER June 1, 2023

SITE CONTEXT

ANC: ARCHITECTURE + LANDSCAPE

9/11 PENTAGON MEMORIAL VISITOR EDUCATION CENTER June 1, 2023

SITE CONTEXT

ANC: ARCHITECTURE + LANDSCAPE

9/11 PENTAGON MEMORIAL VISITOR EDUCATION CENTER June 1, 2023

SITE CONTEXT

ANC: ARCHITECTURE + LANDSCAPE

9/11 PENTAGON MEMORIAL VISITOR EDUCATION CENTER June 1, 2023

SITE CONTEXT + PRECEDENT
PENTAGON 9/11 MEMORIAL - ARLINGTON, VA