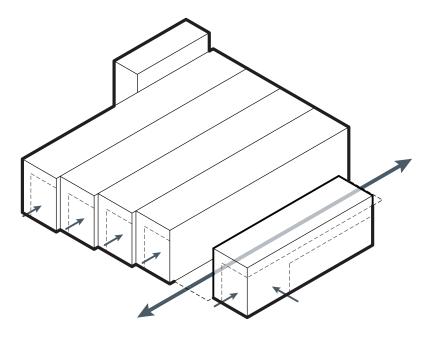

# **DESIGN CONCEPT**

UPDATED SITE MAP
SITE DESIGN

UPDATED LANDSCAPE PLAN

SITE DESIGN

01. PRIOR BUILDING MASSING

**02. SIMPLIFY** BUILDING FOOTPRINT **SINK** BUILDING 4' INTO GROUND

03. SEGMENT INTO 30' BAYS
REMOVE 3' FROM FLOOR-TO-FLOORS

04. STEP FORWARD/BACK TO MODULATE FACADE

**05. SUBTRACT** FROM SOLIDITY BY INTRODUCING OPENINGS (REGULAR AND IRREGULAR)

PLAN: FIRST FLOOR PLAN: SECOND FLOOR PLAN: ROOF

GSF TOTALS: CURRENT DESIGN: ~50,000 GSF