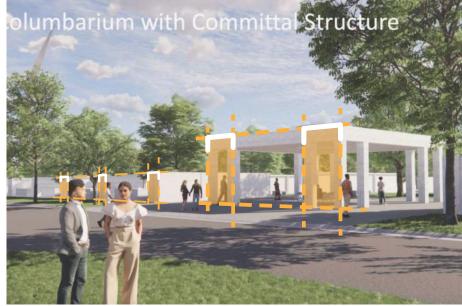

# **DESIGN CONCEPT**

UPDATED SITE MAP
SITE DESIGN

UPDATED LANDSCAPE PLAN

SITE DESIGN

01. PRIOR BUILDING MASSING

**02. SIMPLIFY** BUILDING FOOTPRINT **SINK** BUILDING 4' INTO GROUND

03. SEGMENT INTO 30' BAYS
REMOVE 3' FROM FLOOR-TO-FLOORS

04. STEP FORWARD/BACK TO MODULATE FACADE

**05. SUBTRACT** FROM SOLIDITY BY INTRODUCING OPENINGS (REGULAR AND IRREGULAR)

PLAN: FIRST FLOOR PLAN: SECOND FLOOR PLAN: ROOF

GSF TOTALS: CURRENT DESIGN: ~50,000 GSF