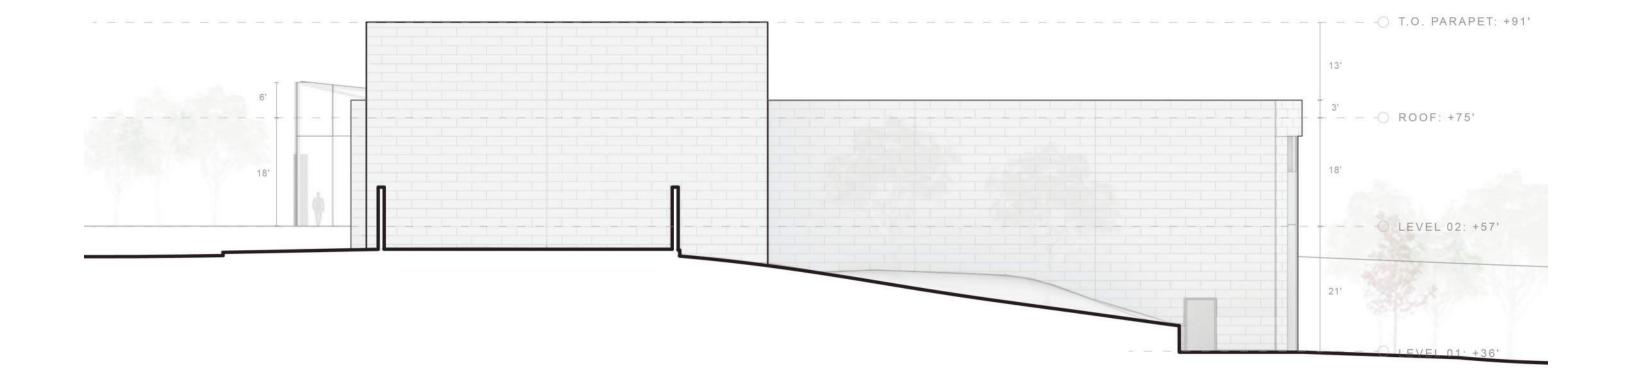

PRIOR DESIGN\*: 57,100 GSF

\*Presented to CFA on 5/31/2022

UPDATED SITE SECTION
DESIGN CONCEPT

#### PRIOR DESIGN

### CURRENT DESIGN (PROPOSED)

9/11 PENTAGON MEMORIAL VISITOR EDUCATION CENTER June 1, 2023 BUILDING SECTION
DESIGN CONCEPT

WALL SECTION
DESIGN CONCEPT

02. ROTATE BENCH PROFILE TO GROUND PLANE

**03. SCALE** TO 30' MODULE **EXTRUDE** TO PARAPET HEIGHT