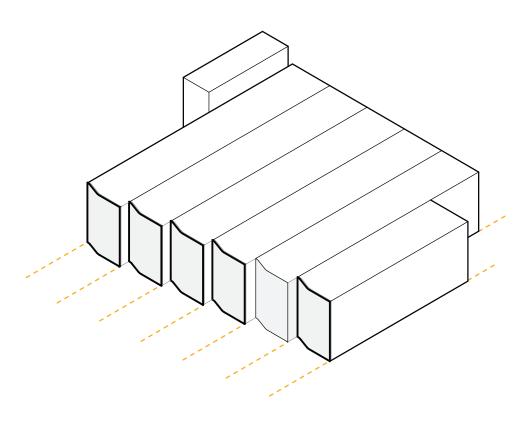

# **DESIGN CONCEPT**

UPDATED SITE MAP
SITE DESIGN

UPDATED LANDSCAPE PLAN

SITE DESIGN

01. PRIOR BUILDING MASSING

**02. SIMPLIFY** BUILDING FOOTPRINT **SINK** BUILDING 4' INTO GROUND

03. SEGMENT INTO 30' BAYS
REMOVE 3' FROM FLOOR-TO-FLOORS

04. STEP FORWARD/BACK TO MODULATE FACADE

**05. SUBTRACT** FROM SOLIDITY BY INTRODUCING OPENINGS (REGULAR AND IRREGULAR)

PLAN: FIRST FLOOR PLAN: SECOND FLOOR PLAN: ROOF

GSF TOTALS: CURRENT DESIGN: ~50,000 GSF