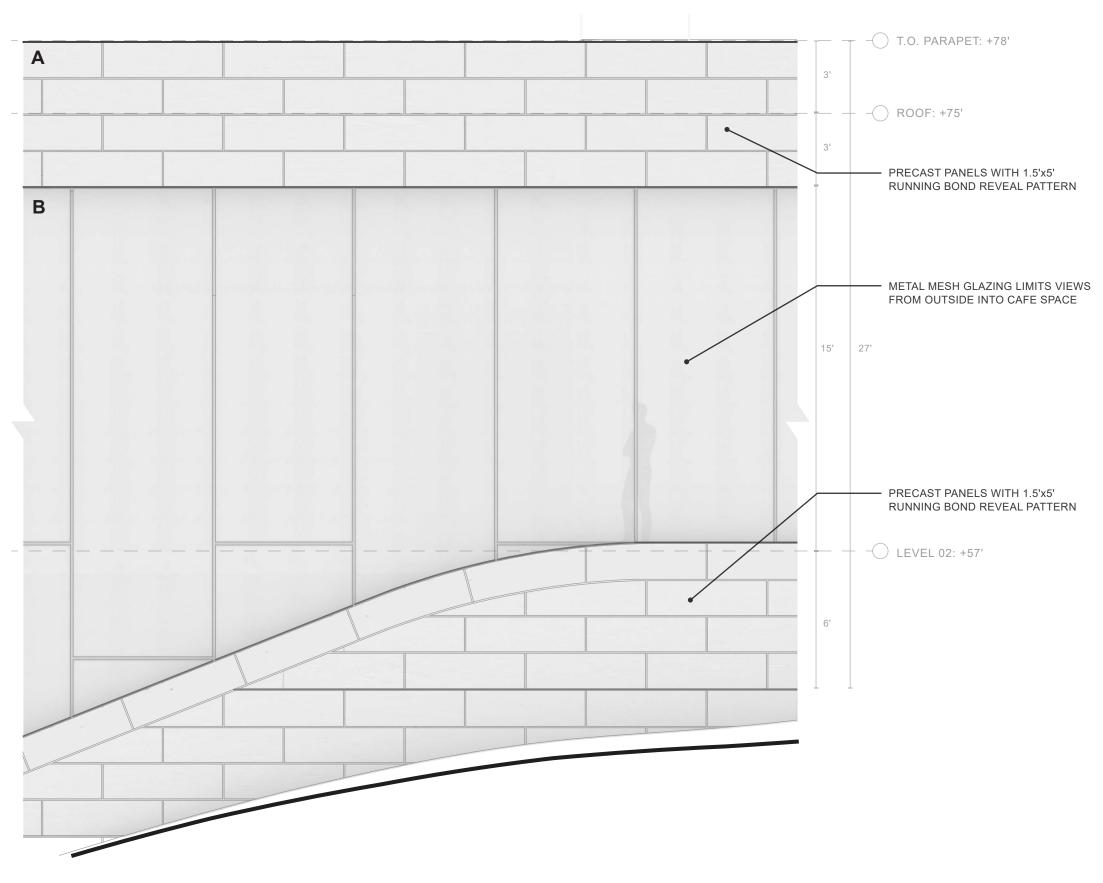

# **MATERIAL STUDY**

**DESIGN CONCEPT** 

PALE PRECAST FINISHES
As-cast, Sandblasted, Acid-etched, Exposed Aggregate

CONCRETE TEXTURES + PATTERNING
Precast Panelization, Modular Formwork, Prefabrication

GLAZING: Vision + "Shadow Box"
Control Transparency (to Support Interior Program)

GLAZING: Ceramic Frit Light Diffusion, Decorative Patterns

GLAZING: Metal Mesh Inner Layer Increased Privacy (Controlling Views from Outside / Preserving Views from Inside), Light Diffusion

ENLARGED ELEVATION: TYPICAL MODULE - NORTH
DESIGN CONCEPT / MATERIAL STUDY

ENLARGED ELEVATION: WEST
DESIGN CONCEPT / MATERIAL STUDY

ENLARGED ELEVATION: ENTRY - NORTH (MEMORIAL SIDE)

DESIGN CONCEPT / MATERIAL STUDY