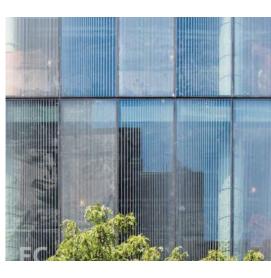

# **MATERIAL STUDY**

**DESIGN CONCEPT** 

PALE PRECAST FINISHES
As-cast, Sandblasted, Acid-etched, Exposed Aggregate

CONCRETE TEXTURES + PATTERNING
Precast Panelization, Modular Formwork, Prefabrication

GLAZING: Vision + "Shadow Box"
Control Transparency (to Support Interior Program)

GLAZING: Ceramic Frit Light Diffusion, Decorative Patterns

GLAZING: Metal Mesh Inner Layer Increased Privacy (Controlling Views from Outside / Preserving Views from Inside), Light Diffusion

ENLARGED ELEVATION: TYPICAL MODULE - NORTH
DESIGN CONCEPT / MATERIAL STUDY