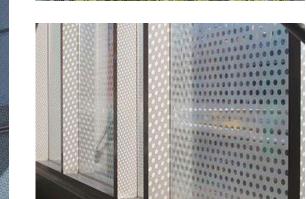

GLAZING: Ceramic Frit Light Diffusion, Decorative Patterns

GLAZING: Metal Mesh Inner Layer Increased Privacy (Controlling Views from Outside / Preserving Views from Inside), Light Diffusion

ENLARGED ELEVATION: TYPICAL MODULE - NORTH
DESIGN CONCEPT / MATERIAL STUDY