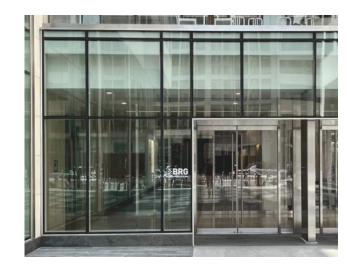

# **MATERIAL STUDY**

**DESIGN CONCEPT** 

PALE PRECAST FINISHES
As-cast, Sandblasted, Acid-etched, Exposed Aggregate

CONCRETE TEXTURES + PATTERNING
Precast Panelization, Modular Formwork, Prefabrication

GLAZING: Vision + "Shadow Box"
Control Transparency (to Support Interior Program)

GLAZING: Ceramic Frit Light Diffusion, Decorative Patterns

GLAZING: Metal Mesh Inner Layer Increased Privacy (Controlling Views from Outside / Preserving Views from Inside), Light Diffusion

ENLARGED ELEVATION: TYPICAL MODULE - NORTH
DESIGN CONCEPT / MATERIAL STUDY