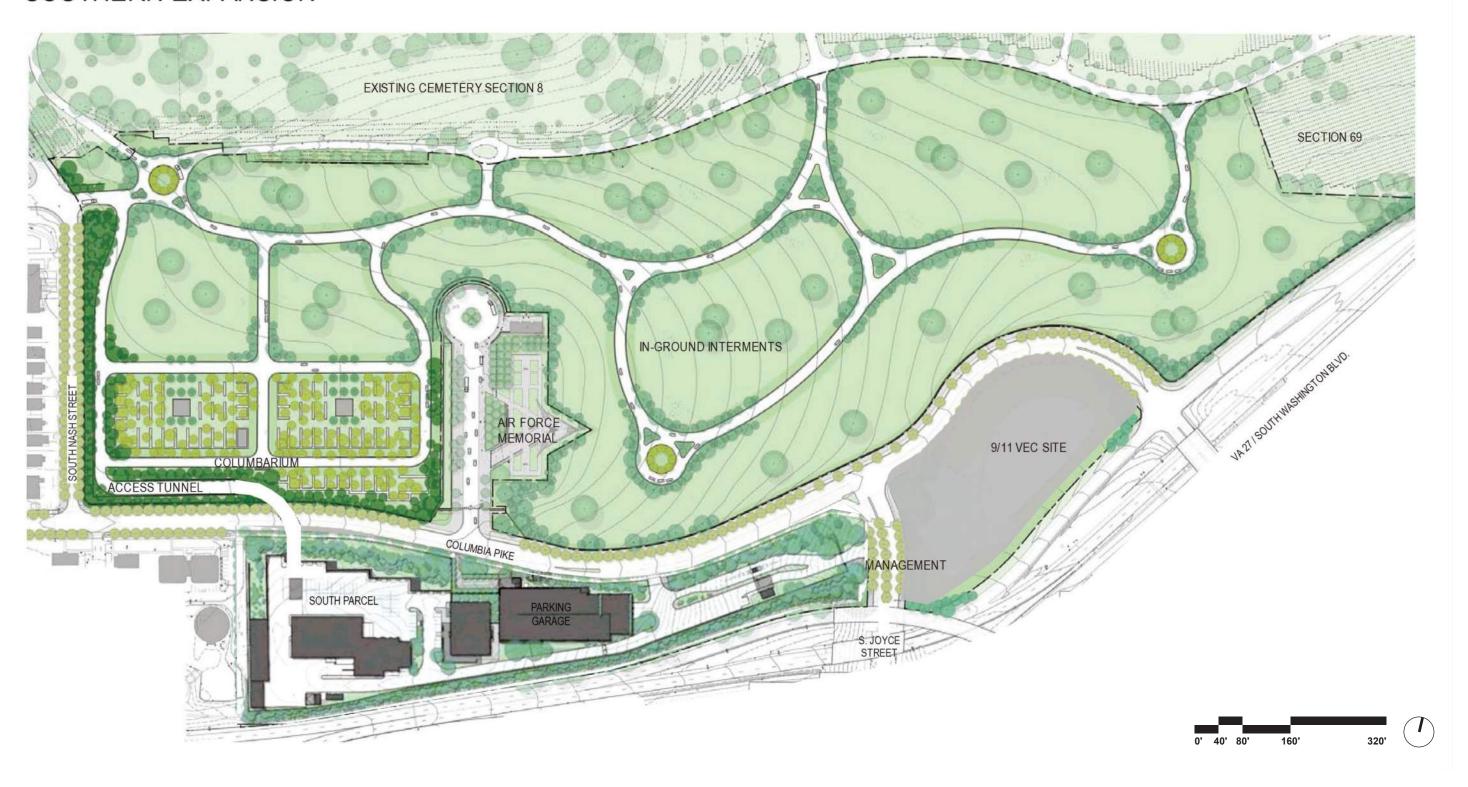

#### SOUTHERN EXPANSION

As part of the Arlington National Cemetery Southern Expansion (ANCSE) project, the east end of Columbia Pike is being realigned, modifying its intersection with S Joyce Street and its interchange with Washington Boulevard (VA Route 27) near the Pentagon, and replacing Southgate Road with a new S. Nash Street alignment. The reconfiguration of these roadways will create the site for the proposed project.