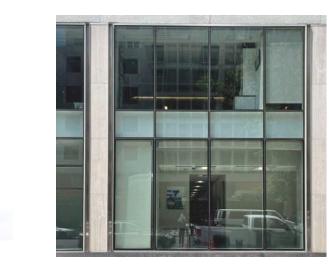

# **MATERIAL STUDY**

**DESIGN CONCEPT** 

PALE PRECAST FINISHES
As-cast, Sandblasted, Acid-etched, Exposed Aggregate

CONCRETE TEXTURES + PATTERNING
Precast Panelization, Modular Formwork, Prefabrication

GLAZING: Vision + "Shadow Box"
Control Transparency (to Support Interior Program)

GLAZING: Ceramic Frit Light Diffusion, Decorative Patterns

GLAZING: Metal Mesh Inner Layer Increased Privacy (Controlling Views from Outside / Preserving Views from Inside), Light Diffusion

ENLARGED ELEVATION: TYPICAL MODULE - NORTH
DESIGN CONCEPT / MATERIAL STUDY