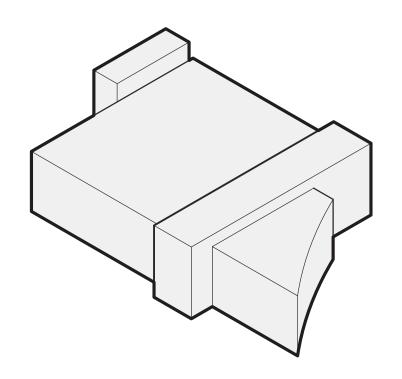

# **DESIGN CONCEPT**

UPDATED SITE MAP
SITE DESIGN

UPDATED LANDSCAPE PLAN

SITE DESIGN

01. PRIOR BUILDING MASSING

**02. SIMPLIFY** BUILDING FOOTPRINT **SINK** BUILDING 4' INTO GROUND

03. SEGMENT INTO 30' BAYS
REMOVE 3' FROM FLOOR-TO-FLOORS

04. STEP FORWARD/BACK TO MODULATE FACADE

**05. SUBTRACT** FROM SOLIDITY BY INTRODUCING OPENINGS (REGULAR AND IRREGULAR)

PLAN: FIRST FLOOR PLAN: SECOND FLOOR PLAN: ROOF

GSF TOTALS: CURRENT DESIGN: ~50,000 GSF