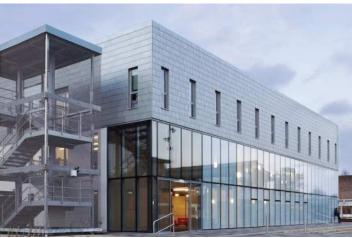

# **MATERIAL STUDY**

**DESIGN CONCEPT** 

PALE PRECAST FINISHES
As-cast, Sandblasted, Acid-etched, Exposed Aggregate

CONCRETE TEXTURES + PATTERNING
Precast Panelization, Modular Formwork, Prefabrication

GLAZING: Vision + "Shadow Box"
Control Transparency (to Support Interior Program)

GLAZING: Ceramic Frit Light Diffusion, Decorative Patterns

GLAZING: Metal Mesh Inner Layer Increased Privacy (Controlling Views from Outside / Preserving Views from Inside), Light Diffusion

ENLARGED ELEVATION: TYPICAL MODULE - NORTH
DESIGN CONCEPT / MATERIAL STUDY