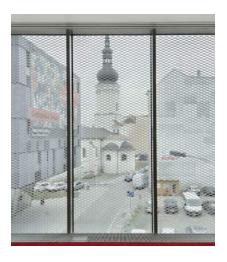

GLAZING: Ceramic Frit Light Diffusion, Decorative Patterns

GLAZING: Metal Mesh Inner Layer Increased Privacy (Controlling Views from Outside / Preserving Views from Inside), Light Diffusion

ENLARGED ELEVATION: TYPICAL MODULE - NORTH
DESIGN CONCEPT / MATERIAL STUDY