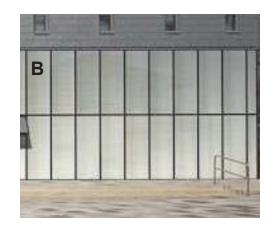

GLAZING: Ceramic Frit Light Diffusion, Decorative Patterns

GLAZING: Metal Mesh Inner Layer Increased Privacy (Controlling Views from Outside / Preserving Views from Inside), Light Diffusion

ENLARGED ELEVATION: TYPICAL MODULE - NORTH
DESIGN CONCEPT / MATERIAL STUDY