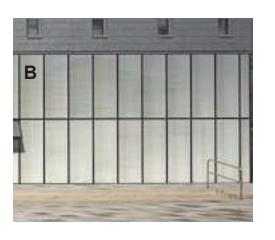

# **MATERIAL STUDY**

**DESIGN CONCEPT** 

PALE PRECAST FINISHES
As-cast, Sandblasted, Acid-etched, Exposed Aggregate

CONCRETE TEXTURES + PATTERNING
Precast Panelization, Modular Formwork, Prefabrication

GLAZING: Vision + "Shadow Box"
Control Transparency (to Support Interior Program)

GLAZING: Ceramic Frit Light Diffusion, Decorative Patterns

GLAZING: Metal Mesh Inner Layer Increased Privacy (Controlling Views from Outside / Preserving Views from Inside), Light Diffusion

ENLARGED ELEVATION: TYPICAL MODULE - NORTH
DESIGN CONCEPT / MATERIAL STUDY