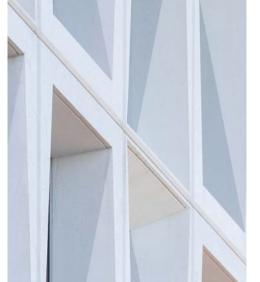

# **MATERIAL STUDY**

**DESIGN CONCEPT** 

PALE PRECAST FINISHES
As-cast, Sandblasted, Acid-etched, Exposed Aggregate

CONCRETE TEXTURES + PATTERNING
Precast Panelization, Modular Formwork, Prefabrication

GLAZING: Vision + "Shadow Box"
Control Transparency (to Support Interior Program)

GLAZING: Ceramic Frit Light Diffusion, Decorative Patterns

GLAZING: Metal Mesh Inner Layer Increased Privacy (Controlling Views from Outside / Preserving Views from Inside), Light Diffusion

ENLARGED ELEVATION: TYPICAL MODULE - NORTH
DESIGN CONCEPT / MATERIAL STUDY

ENLARGED ELEVATION: WEST
DESIGN CONCEPT / MATERIAL STUDY

ENLARGED ELEVATION: ENTRY - NORTH (MEMORIAL SIDE)

DESIGN CONCEPT / MATERIAL STUDY