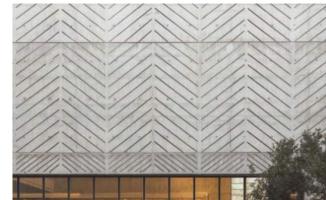

# **MATERIAL STUDY**

**DESIGN CONCEPT** 

PALE PRECAST FINISHES
As-cast, Sandblasted, Acid-etched, Exposed Aggregate

CONCRETE TEXTURES + PATTERNING
Precast Panelization, Modular Formwork, Prefabrication

GLAZING: Vision + "Shadow Box"
Control Transparency (to Support Interior Program)

GLAZING: Ceramic Frit Light Diffusion, Decorative Patterns

GLAZING: Metal Mesh Inner Layer Increased Privacy (Controlling Views from Outside / Preserving Views from Inside), Light Diffusion

ENLARGED ELEVATION: TYPICAL MODULE - NORTH
DESIGN CONCEPT / MATERIAL STUDY

ENLARGED ELEVATION: WEST
DESIGN CONCEPT / MATERIAL STUDY

ENLARGED ELEVATION: ENTRY - NORTH (MEMORIAL SIDE)

DESIGN CONCEPT / MATERIAL STUDY