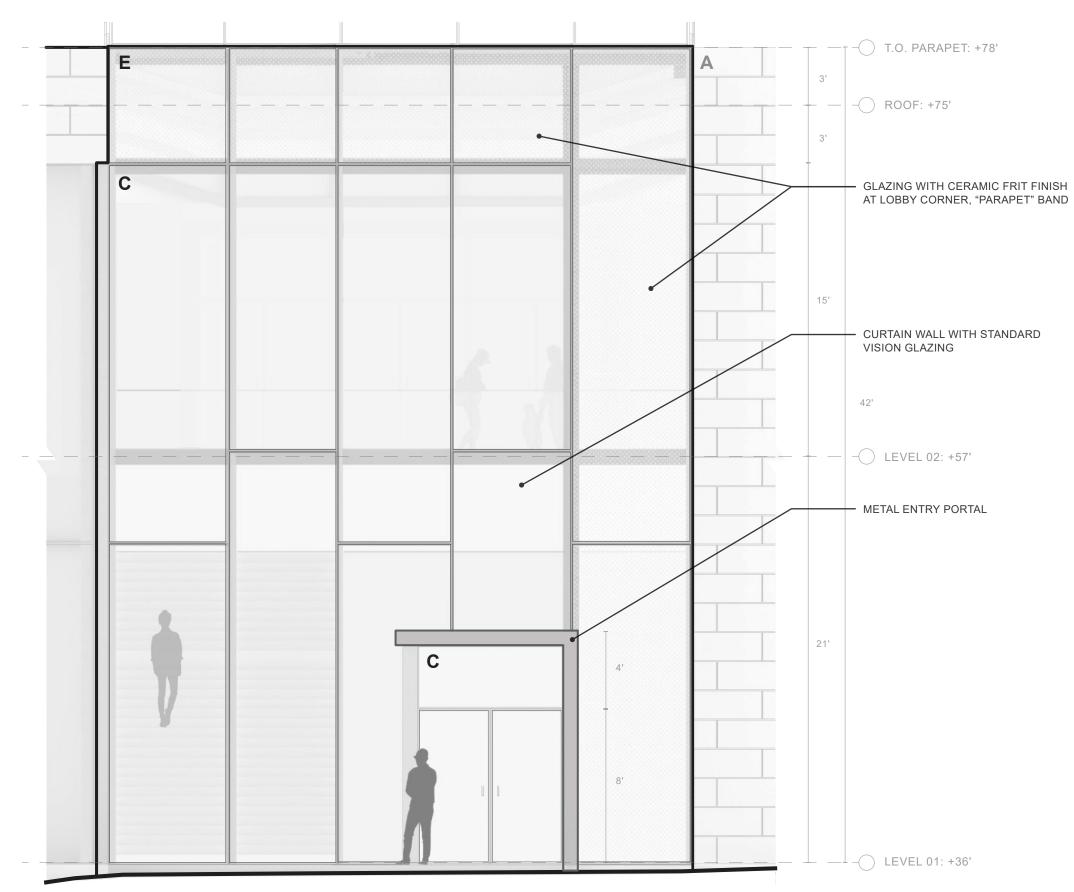

# **MATERIAL STUDY**

**DESIGN CONCEPT** 

PALE PRECAST FINISHES
As-cast, Sandblasted, Acid-etched, Exposed Aggregate

CONCRETE TEXTURES + PATTERNING
Precast Panelization, Modular Formwork, Prefabrication

GLAZING: Vision + "Shadow Box"
Control Transparency (to Support Interior Program)

GLAZING: Ceramic Frit Light Diffusion, Decorative Patterns

GLAZING: Metal Mesh Inner Layer Increased Privacy (Controlling Views from Outside / Preserving Views from Inside), Light Diffusion

ENLARGED ELEVATION: TYPICAL MODULE - NORTH
DESIGN CONCEPT / MATERIAL STUDY

ENLARGED ELEVATION: WEST
DESIGN CONCEPT / MATERIAL STUDY

ENLARGED ELEVATION: ENTRY - NORTH (MEMORIAL SIDE)

DESIGN CONCEPT / MATERIAL STUDY