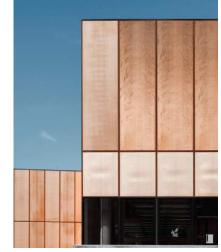

# **MATERIAL STUDY**

**DESIGN CONCEPT** 

PALE PRECAST FINISHES
As-cast, Sandblasted, Acid-etched, Exposed Aggregate

CONCRETE TEXTURES + PATTERNING
Precast Panelization, Modular Formwork, Prefabrication

GLAZING: Vision + "Shadow Box"
Control Transparency (to Support Interior Program)

GLAZING: Ceramic Frit Light Diffusion, Decorative Patterns

GLAZING: Metal Mesh Inner Layer Increased Privacy (Controlling Views from Outside / Preserving Views from Inside), Light Diffusion

ENLARGED ELEVATION: TYPICAL MODULE - NORTH
DESIGN CONCEPT / MATERIAL STUDY