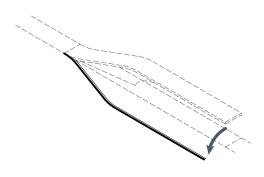

### CURRENT DESIGN (PROPOSED)

9/11 PENTAGON MEMORIAL VISITOR EDUCATION CENTER June 1, 2023 BUILDING SECTION
DESIGN CONCEPT

WALL SECTION
DESIGN CONCEPT

02. ROTATE BENCH PROFILE TO GROUND PLANE

**03. SCALE** TO 30' MODULE **EXTRUDE** TO PARAPET HEIGHT

**04. FORM** WALL PANEL

**05. AGGREGATE** TO CREATE MODULATED FACADE

9/11 PENTAGON MEMORIAL VISITOR EDUCATION CENTER June 1, 2023

PERSPECTIVE: AERIAL
DESIGN CONCEPT

PENTAGON MEMORIAL FUND
FENTRESS ARCHITECTS
CONFLUENCE