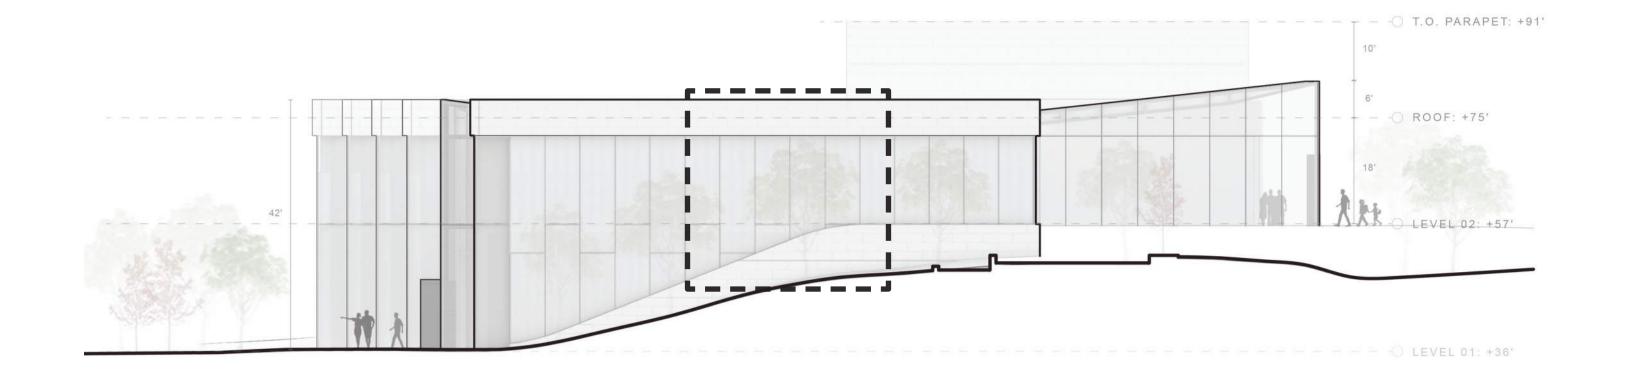

BTRACT** FROM SOLIDITY BY INTRODUCING OPENINGS (REGULAR AND IRREGULAR)







PLAN: FIRST FLOOR PLAN: SECOND FLOOR PLAN: ROOF

GSF TOTALS: CURRENT DESIGN: ~50,000 GSF

PRIOR DESIGN\*: 57,100 GSF

\*Presented to CFA on 5/31/2022











UPDATED SITE SECTION
DESIGN CONCEPT



#### PRIOR DESIGN



### CURRENT DESIGN (PROPOSED)





9/11 PENTAGON MEMORIAL VISITOR EDUCATION CENTER June 1, 2023 BUILDING SECTION
DESIGN CONCEPT



WALL SECTION
DESIGN CONCEPT





02. ROTATE BENCH PROFILE TO GROUND PLANE



**03. SCALE** TO 30' MODULE **EXTRUDE** TO PARAPET HEIGHT



**04. FORM** WALL PANEL



**05. AGGREGATE** TO CREATE MODULATED FACADE



9/11 PENTAGON MEMORIAL VISITOR EDUCATION CENTER June 1, 2023

PERSPECTIVE: AERIAL
DESIGN CONCEPT

PENTAGON MEMORIAL FUND
FENTRESS ARCHITECTS
CONFLUENCE



















PERSPECTIVE: PEDESTRIAN APPROACH FROM MEMORIAL
DESIGN CONCEPT



PERSPECTIVE: MEMORIAL ENTRANCE FACADE (NORTH)

DESIGN CONCEPT



PERSPECTIVE: FROM COLUMBIA PIKE
DESIGN CONCEPT



PERSPECTIVE: PARKING ENTRANCE FACADE (SOUTH)

DESIGN CONCEPT



PERSPECTIVE: FROM MAIN ENTRY
DESIGN CONCEPT

# **MATERIAL STUDY**

**DESIGN CONCEPT** 











PALE PRECAST FINISHES
As-cast, Sandblasted, Acid-etched, Exposed Aggregate





















CONCRETE TEXTURES + PATTERNING
Precast Panelization, Modular Formwork, Prefabrication













GLAZING: Vision + "Shadow Box"
Control Transparency (to Support Interior Program)











GLAZING: Ceramic Frit Light Diffusion, Decorative Patterns

GLAZING: Metal Mesh Inner Layer Increased Privacy (Controlling Views from Outside / Preserving V