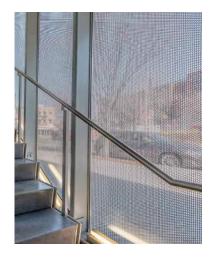

GLAZING: Ceramic Frit Light Diffusion, Decorative Patterns

GLAZING: Metal Mesh Inner Layer Increased Privacy (Controlling Views from Outside / Preserving Views from Inside), Light Diffusion

ENLARGED ELEVATION: TYPICAL MODULE - NORTH
DESIGN CONCEPT / MATERIAL STUDY