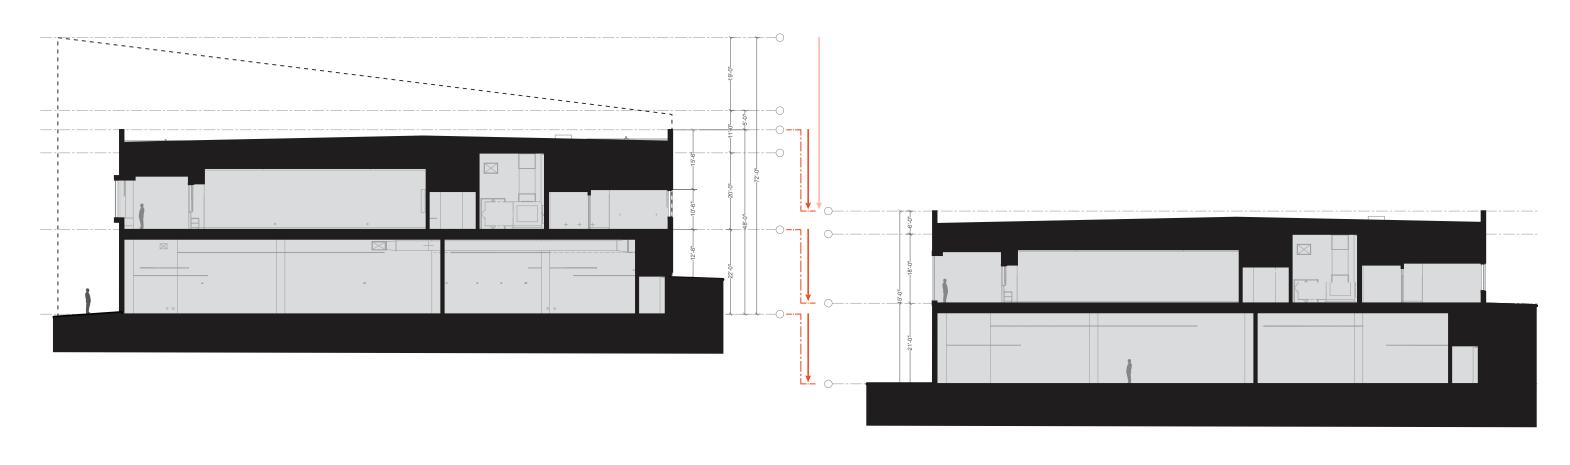

PRIOR DESIGN\*: 57,100 GSF

\*Presented to CFA on 5/31/2022

UPDATED SITE SECTION
DESIGN CONCEPT

#### PRIOR DESIGN

### CURRENT DESIGN (PROPOSED)

9/11 PENTAGON MEMORIAL VISITOR EDUCATION CENTER June 1, 2023 BUILDING SECTION
DESIGN CONCEPT

WALL SECTION
DESIGN CONCEPT

02. ROTATE BENCH PROFILE TO GROUND PLANE

**03. SCALE** TO 30' MODULE **EXTRUDE** TO PARAPET HEIGHT