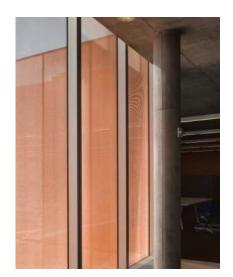

# **MATERIAL STUDY**

**DESIGN CONCEPT** 

PALE PRECAST FINISHES
As-cast, Sandblasted, Acid-etched, Exposed Aggregate

CONCRETE TEXTURES + PATTERNING
Precast Panelization, Modular Formwork, Prefabrication

GLAZING: Vision + "Shadow Box"
Control Transparency (to Support Interior Program)

GLAZING: Ceramic Frit Light Diffusion, Decorative Patterns

GLAZING: Metal Mesh Inner Layer Increased Privacy (Controlling Views from Outside / Preserving Views from Inside), Light Diffusion

ENLARGED ELEVATION: TYPICAL MODULE - NORTH
DESIGN CONCEPT / MATERIAL STUDY