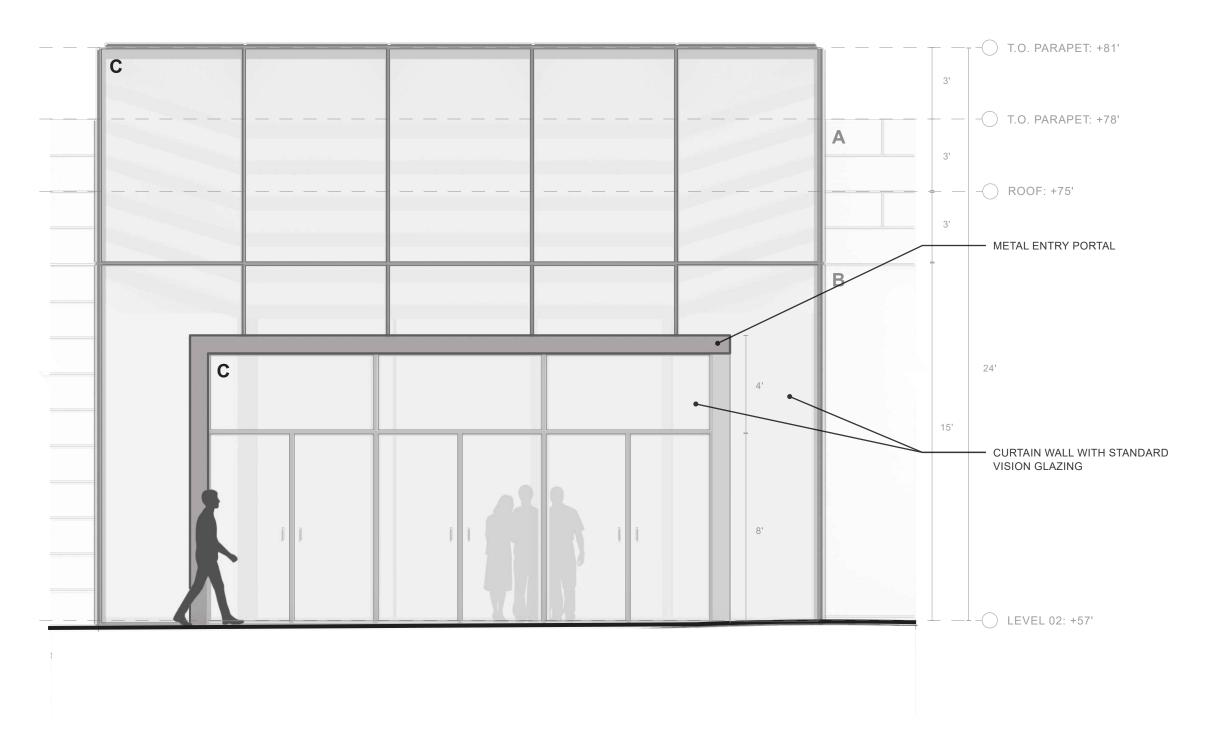

### CURRENT DESIGN (PROPOSED)

9/11 PENTAGON MEMORIAL VISITOR EDUCATION CENTER June 1, 2023 BUILDING SECTION
DESIGN CONCEPT

WALL SECTION
DESIGN CONCEPT

02. ROTATE BENCH PROFILE TO GROUND PLANE

**03. SCALE** TO 30' MODULE **EXTRUDE** TO PARAPET HEIGHT

**04. FORM** WALL PANEL

**05. AGGREGATE** TO CREATE MODULATED FACADE

9/11 PENTAGON MEMORIAL VISITOR EDUCATION CENTER June 1, 2023

PERSPECTIVE: AERIAL
DESIGN CONCEPT

PENTAGON MEMORIAL FUND
FENTRESS ARCHITECTS
CONFLUENCE

GLAZING: Ceramic Frit Light Diffusion, Decorative Patterns

GLAZING: Metal Mesh Inner Layer Increased Privacy (Controlling Views from Outside / Preserving Views from Inside), Light Diffusion

ENLARGED ELEVATION: TYPICAL MODULE - NORTH
DESIGN CONCEPT / MATERIAL STUDY

ENLARGED ELEVATION: WEST
DESIGN CONCEPT / MATERIAL STUDY

ENLARGED ELEVATION: ENTRY - NORTH (MEMORIAL SIDE)

DESIGN CONCEPT / MATERIAL STUDY