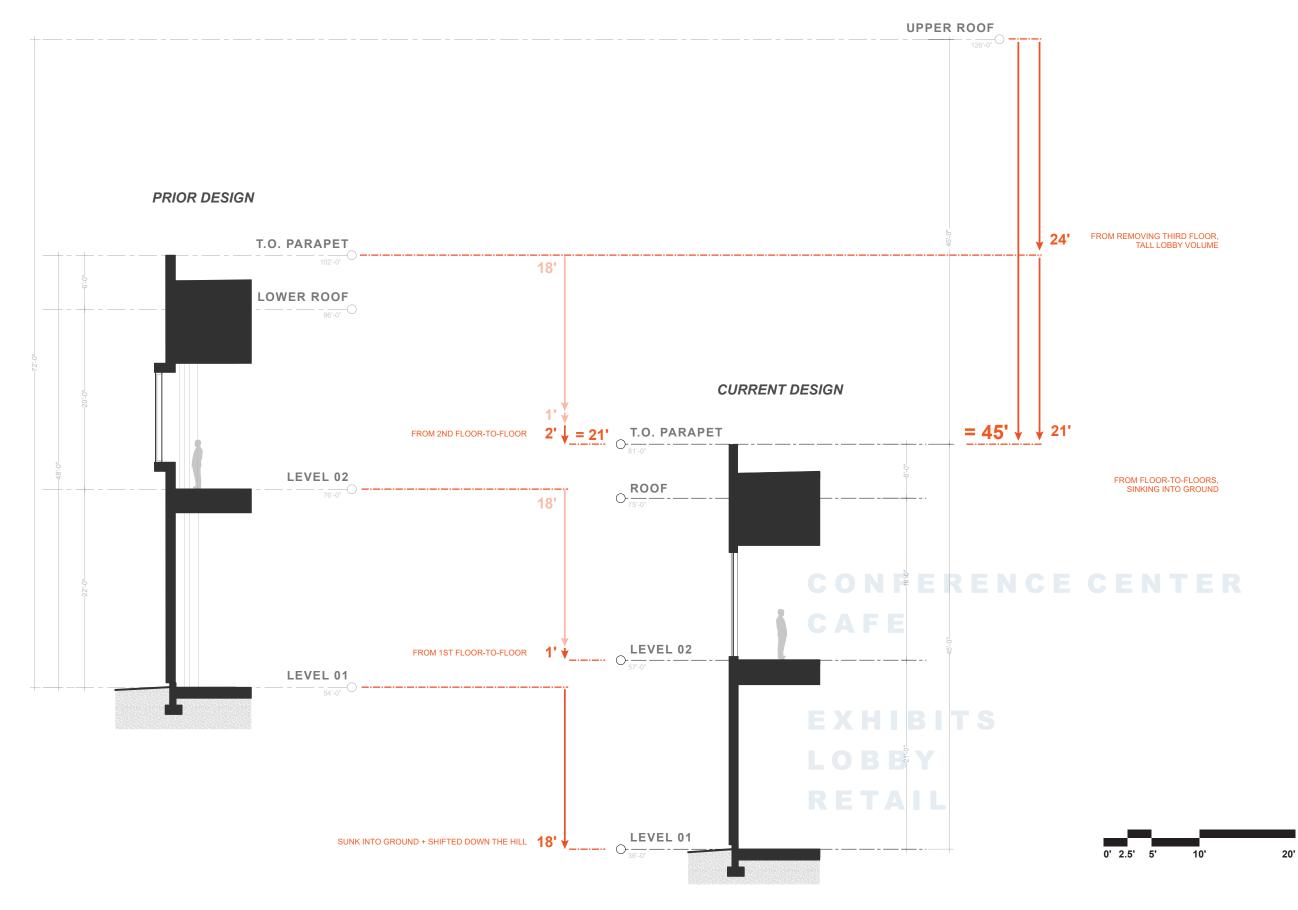

PRIOR DESIGN\*: 57,100 GSF

\*Presented to CFA on 5/31/2022

UPDATED SITE SECTION
DESIGN CONCEPT

#### PRIOR DESIGN

### CURRENT DESIGN (PROPOSED)

9/11 PENTAGON MEMORIAL VISITOR EDUCATION CENTER June 1, 2023 BUILDING SECTION
DESIGN CONCEPT

WALL SECTION
DESIGN CONCEPT

02. ROTATE BENCH PROFILE TO GROUND PLANE

**03. SCALE** TO 30' MODULE **EXTRUDE** TO PARAPET HEIGHT