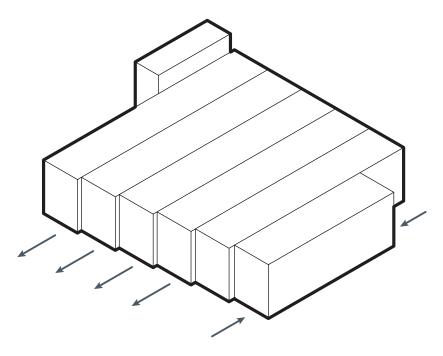

# **DESIGN CONCEPT**

UPDATED SITE MAP
SITE DESIGN

UPDATED LANDSCAPE PLAN

SITE DESIGN

01. PRIOR BUILDING MASSING

**02. SIMPLIFY** BUILDING FOOTPRINT **SINK** BUILDING 4' INTO GROUND

03. SEGMENT INTO 30' BAYS
REMOVE 3' FROM FLOOR-TO-FLOORS

04. STEP FORWARD/BACK TO MODULATE FACADE

**05. SUBTRACT** FROM SOLIDITY BY INTRODUCING OPENINGS (REGULAR AND IRREGULAR)

PLAN: FIRST FLOOR PLAN: SECOND FLOOR PLAN: ROOF

GSF TOTALS: CURRENT DESIGN: ~50,000 GSF