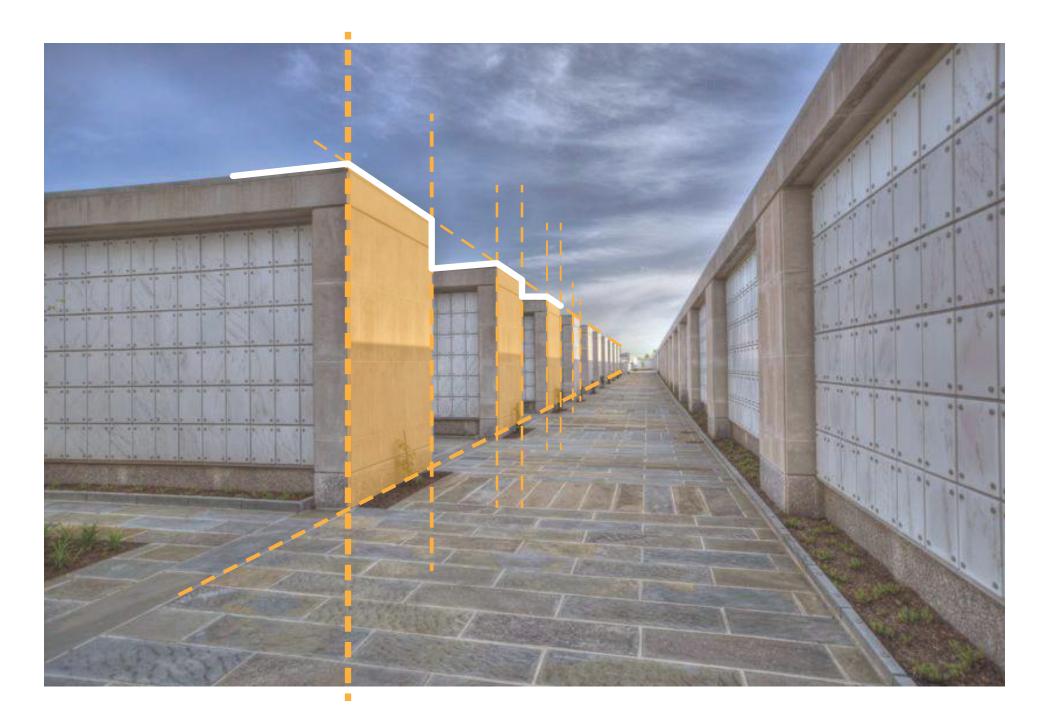

04. STEP FORWARD/BACK TO MODULATE FACADE

**05. SUBTRACT** FROM SOLIDITY BY INTRODUCING OPENINGS (REGULAR AND IRREGULAR)

PLAN: FIRST FLOOR PLAN: SECOND FLOOR PLAN: ROOF

GSF TOTALS: CURRENT DESIGN: ~50,000 GSF

### CURRENT DESIGN (PROPOSED)

9/11 PENTAGON MEMORIAL VISITOR EDUCATION CENTER June 1, 2023 BUILDING SECTION
DESIGN CONCEPT

WALL SECTION
DESIGN CONCEPT

02. ROTATE BENCH PROFILE TO GROUND PLANE

**03. SCALE** TO 30' MODULE **EXTRUDE** TO PARAPET HEIGHT

**04. FORM** WALL PANEL

**05. AGGREGATE** TO CREATE MODULATED FACADE

9/11 PENTAGON MEMORIAL VISITOR EDUCATION CENTER June 1, 2023

PERSPECTIVE: AERIAL
DESIGN CONCEPT

PENTAGON MEMORIAL FUND
FENTRESS ARCHITECTS
CONFLUENCE