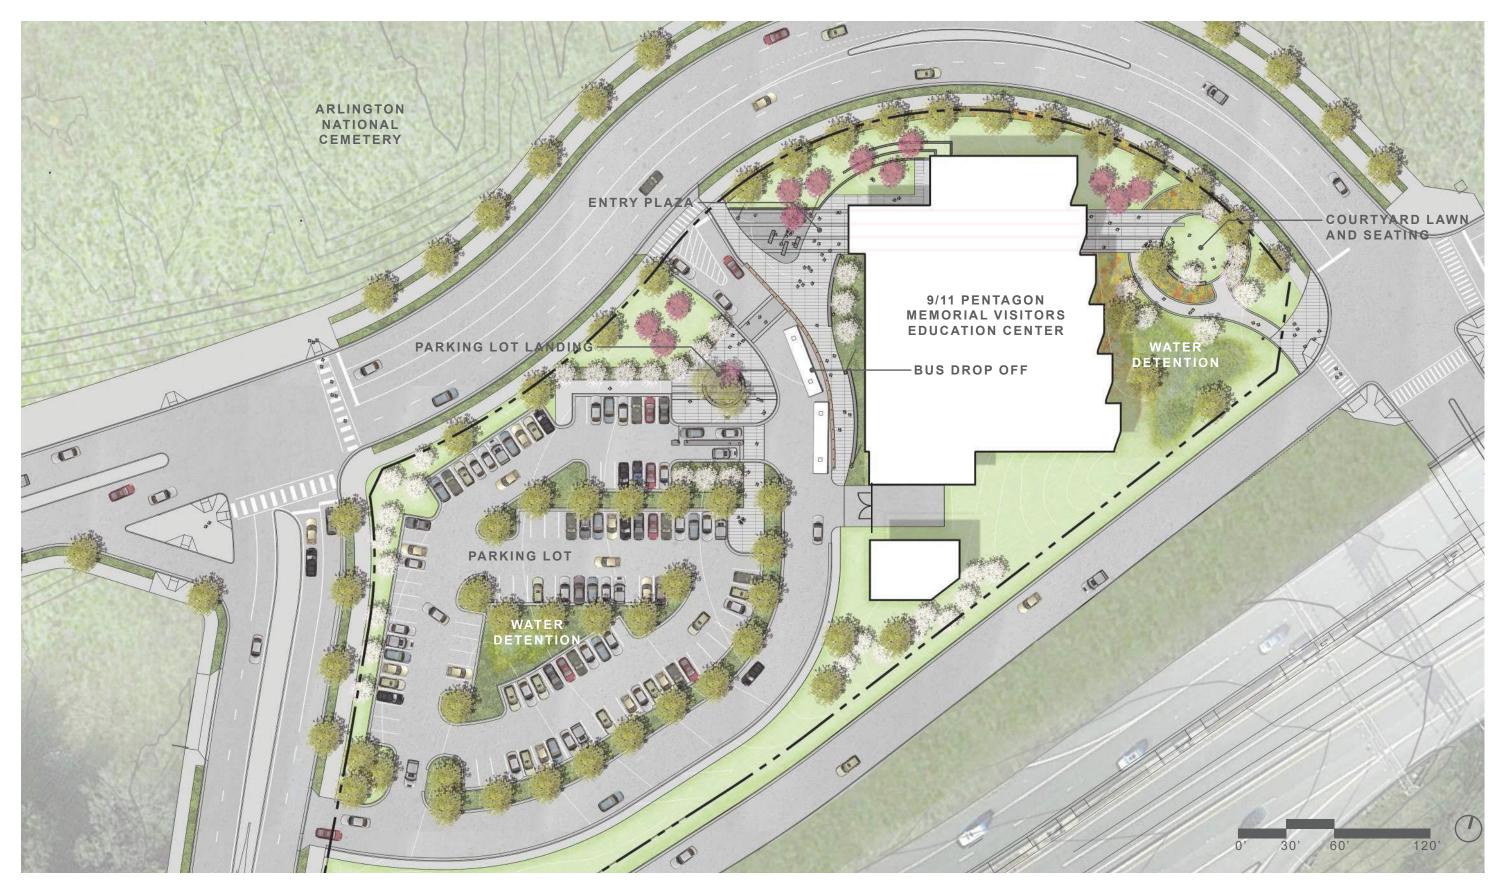

# **DESIGN CONCEPT**

UPDATED SITE MAP
SITE DESIGN

UPDATED LANDSCAPE PLAN

SITE DESIGN

01. PRIOR BUILDING MASSING

**02. SIMPLIFY** BUILDING FOOTPRINT **SINK** BUILDING 4' INTO GROUND

03. SEGMENT INTO 30' BAYS
REMOVE 3' FROM FLOOR-TO-FLOORS