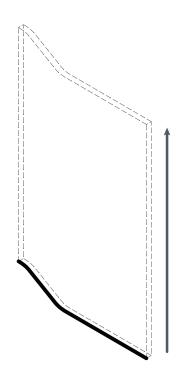

### CURRENT DESIGN (PROPOSED)

9/11 PENTAGON MEMORIAL VISITOR EDUCATION CENTER June 1, 2023 BUILDING SECTION
DESIGN CONCEPT

WALL SECTION
DESIGN CONCEPT

02. ROTATE BENCH PROFILE TO GROUND PLANE

**03. SCALE** TO 30' MODULE **EXTRUDE** TO PARAPET HEIGHT

**04. FORM** WALL PANEL

**05. AGGREGATE** TO CREATE MODULATED FACADE

9/11 PENTAGON MEMORIAL VISITOR EDUCATION CENTER June 1, 2023

PERSPECTIVE: AERIAL
DESIGN CONCEPT

PENTAGON MEMORIAL FUND
FENTRESS ARCHITECTS
CONFLUENCE