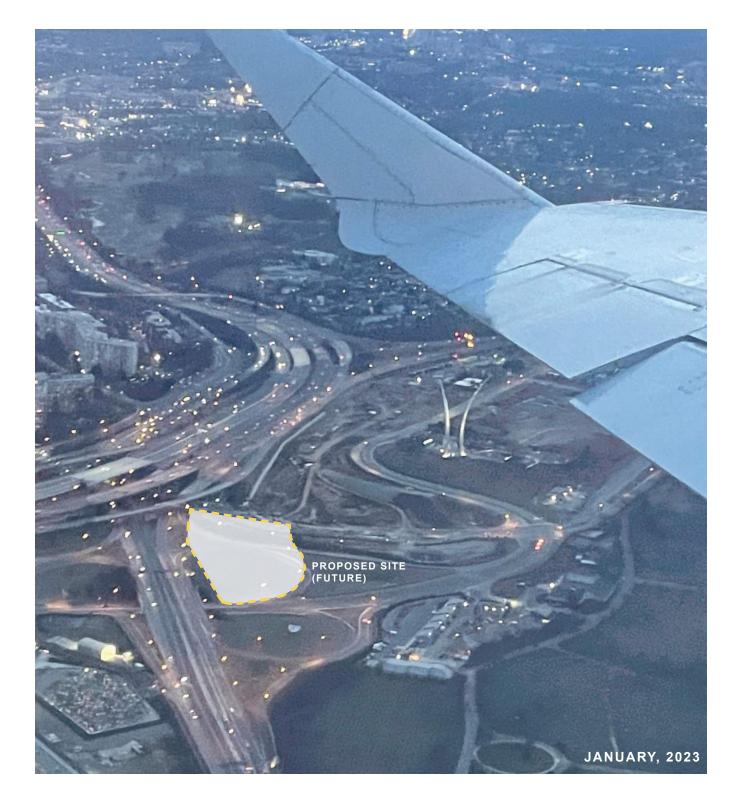

#### SOUTHERN EXPANSION

As part of the Arlington National Cemetery Southern Expansion (ANCSE) project, the east end of Columbia Pike is being realigned, modifying its intersection with S Joyce Street and its interchange with Washington Boulevard (VA Route 27) near the Pentagon, and replacing Southgate Road with a new S. Nash Street alignment. The reconfiguration of these roadways will create the site for the proposed project.