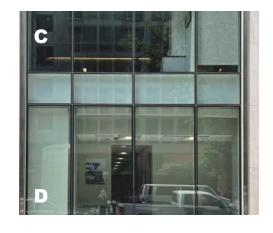

# **MATERIAL STUDY**

**DESIGN CONCEPT** 

PALE PRECAST FINISHES
As-cast, Sandblasted, Acid-etched, Exposed Aggregate

CONCRETE TEXTURES + PATTERNING
Precast Panelization, Modular Formwork, Prefabrication

GLAZING: Vision + "Shadow Box"
Control Transparency (to Support Interior Program)

GLAZING: Ceramic Frit Light Diffusion, Decorative Patterns

GLAZING: Metal Mesh Inner Layer Increased Privacy (Controlling Views from Outside / Preserving Views from Inside), Light Diffusion

ENLARGED ELEVATION: TYPICAL MODULE - NORTH
DESIGN CONCEPT / MATERIAL STUDY