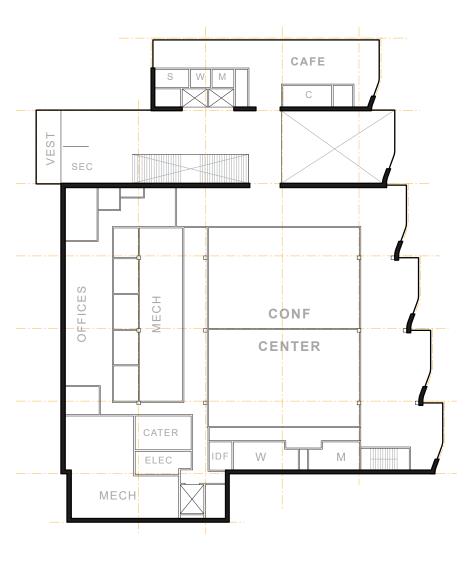

# **DESIGN CONCEPT**

UPDATED SITE MAP
SITE DESIGN

UPDATED LANDSCAPE PLAN

SITE DESIGN

01. PRIOR BUILDING MASSING

**02. SIMPLIFY** BUILDING FOOTPRINT **SINK** BUILDING 4' INTO GROUND

03. SEGMENT INTO 30' BAYS
REMOVE 3' FROM FLOOR-TO-FLOORS

04. STEP FORWARD/BACK TO MODULATE FACADE

**05. SUBTRACT** FROM SOLIDITY BY INTRODUCING OPENINGS (REGULAR AND IRREGULAR)

PLAN: FIRST FLOOR PLAN: SECOND FLOOR PLAN: ROOF

GSF TOTALS: CURRENT DESIGN: ~50,000 GSF