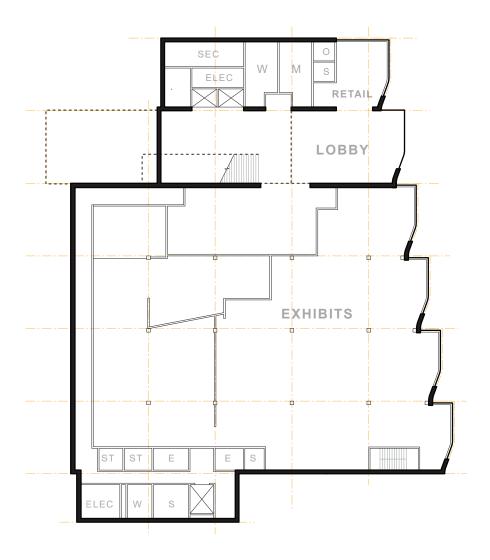

### SITE CONTEXT + PRECEDENTS

SITE CONTEXT
SITE MAP

#### SOUTHERN EXPANSION

As part of the Arlington National Cemetery Southern Expansion (ANCSE) project, the east end of Columbia Pike is being realigned, modifying its intersection with S Joyce Street and its interchange with Washington Boulevard (VA Route 27) near the Pentagon, and replacing Southgate Road with a new S. Nash Street alignment. The reconfiguration of these roadways will create the site for the proposed project.