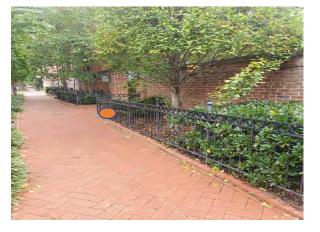

|
| No. 18 | 12, 5, 7, 7 Inches          | Tree #1: three (3) trunks: 19", 16", 17" Tree #2: six (6) trunks: 10", 6", 4", 5", 3", 3" Tree #3: six (6) trunks: 5", 6", 4", 3", 5", 3" | 7.75, 2.5, 3.25, 6 inches | 3.88 Ft.; 2.5Ft.; 3.4Ft.;<br>3.5 Ft. | 11.25 Ft.;<br>7.5 Ft.;<br>10.5 Ft.;<br>10.5 Ft. | <ul> <li>Four Trees From left to right</li> <li>Trees are 5 Ft. from S, E, and W walls;</li> <li>16 ft. to 2nd Tree;</li> <li>24 ft to 3<sup>rd</sup> Tree</li> <li>18 ft to 4<sup>th</sup> Tree.</li> <li>Marker Placement between 2<sup>nd</sup> and 3<sup>rd</sup> trees.</li> </ul> |

# No. 15 PHILLPS SCHOOL 2735 Olive Street NW









No. 1 Brinetown 3500 R Street NW



No. 18 Wormley School 3329 Prospect Street NW









## QR CODE



qr-code-1.png 29K