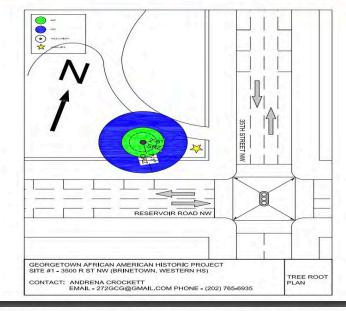

|
| No. 18 | 12, 5, 7, 7 Inches          | Tree #1: three (3) trunks: 19", 16", 17" Tree #2: six (6) trunks: 10", 6", 4", 5", 3", 3" Tree #3: six (6) trunks: 5", 6", 4", 3", 5", 3" | 7.75, 2.5, 3.25, 6 inches | 3.88 Ft.; 2.5Ft.; 3.4Ft.;<br>3.5 Ft. | 11.25 Ft.;<br>7.5 Ft.;<br>10.5 Ft.;<br>10.5 Ft. | <ul> <li>Four Trees From left to right</li> <li>Trees are 5 Ft. from S, E, and W walls;</li> <li>16 ft. to 2nd Tree;</li> <li>24 ft to 3<sup>rd</sup> Tree</li> <li>18 ft to 4<sup>th</sup> Tree.</li> <li>Marker Placement between 2<sup>nd</sup> and 3<sup>rd</sup> trees.</li> </ul> |

# No. 15 PHILLPS SCHOOL 2735 Olive Street NW









No. 1 Brinetown 3500 R Street NW



No. 18 Wormley School 3329 Prospect Street NW









## QR CODE



qr-code-1.png 29K