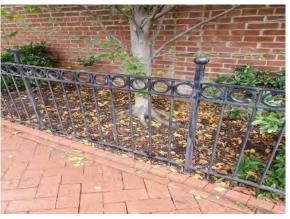

|
| No. 18 | 12, 5, 7, 7 Inches          | Tree #1: three (3) trunks: 19", 16", 17" Tree #2: six (6) trunks: 10", 6", 4", 5", 3", 3" Tree #3: six (6) trunks: 5", 6", 4", 3", 5", 3" | 7.75, 2.5, 3.25, 6 inches | 3.88 Ft.; 2.5Ft.; 3.4Ft.;<br>3.5 Ft. | 11.25 Ft.;<br>7.5 Ft.;<br>10.5 Ft.;<br>10.5 Ft. | <ul> <li>Four Trees From left to right</li> <li>Trees are 5 Ft. from S, E, and W walls;</li> <li>16 ft. to 2nd Tree;</li> <li>24 ft to 3<sup>rd</sup> Tree</li> <li>18 ft to 4<sup>th</sup> Tree.</li> <li>Marker Placement between 2<sup>nd</sup> and 3<sup>rd</sup> trees.</li> </ul> |

# No. 15 PHILLPS SCHOOL 2735 Olive Street NW









No. 1 Brinetown 3500 R Street NW



No. 18 Wormley School 3329 Prospect Street NW









## QR CODE



qr-code-1.png 29K