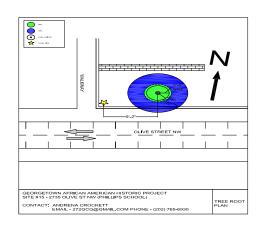

|
| No. 18 | 12, 5, 7, 7 Inches          | Tree #1: three (3) trunks: 19", 16", 17" Tree #2: six (6) trunks: 10", 6", 4", 5", 3", 3" Tree #3: six (6) trunks: 5", 6", 4", 3", 5", 3" | 7.75, 2.5, 3.25, 6 inches | 3.88 Ft.; 2.5Ft.; 3.4Ft.;<br>3.5 Ft. | 11.25 Ft.;<br>7.5 Ft.;<br>10.5 Ft.;<br>10.5 Ft. | <ul> <li>Four Trees From left to right</li> <li>Trees are 5 Ft. from S, E, and W walls;</li> <li>16 ft. to 2nd Tree;</li> <li>24 ft to 3<sup>rd</sup> Tree</li> <li>18 ft to 4<sup>th</sup> Tree.</li> <li>Marker Placement between 2<sup>nd</sup> and 3<sup>rd</sup> trees.</li> </ul> |

# No. 15 PHILLPS SCHOOL 2735 Olive Street NW









No. 1 Brinetown 3500 R Street NW



No. 18 Wormley School 3329 Prospect Street NW









## QR CODE



qr-code-1.png 29K