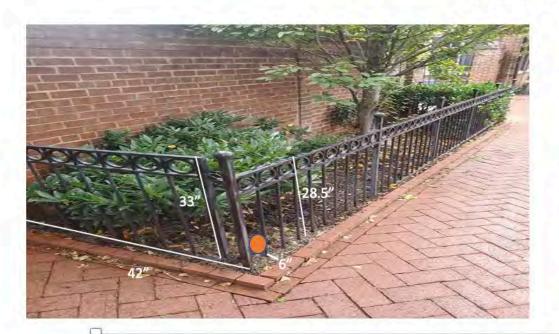

TREET AT 1351 WISCONSIN AVENUE—FORMERLY DUMBARTION THEATRE AND THE OLD GEORGETOWN THEATRE—STOOD JOHN BEATTIE'S SLAVE AUCTION, FREDERICK DOUGLASS DESCRIBED IT AS, "...THE MOST HUMILIATING AND DEGRADING SITE IN SLAVERY," A SLAVE PEN WAS A LOCATED AT 3706 O STREET AFRICAN

AMERICAN JOHN MARSHALL BOUGHT 3206 ALONG WITH 3226 ONCE OWNED BY FRANCIS SCOTT KEY IN 1811, 3228 AND 3230 O STREET. JOHN AND DELLA LIVED AT 3228 WITH JOHN JR., SUSIE, AND CELLA ESTHER. CUSTOMERS CAME TO 3266'S SECOND FLOOR TO ESTHER'S SALON. SHOE SHINERS, HAT BLOCKERS, AND CLEANERS OCCUPIED THE FIRST FLOOR, DURING HOLIDAYS, JOHN JR., KEPT AND SOLD LIVE TURKEYS IN THE BASEMENT.

COURTESY OF GEORGETOWN AFRICAN-AMERICAN HISTORIC LANDMARK PROJECT AND TOUR
WWW.GAAHLP.ORG

#### No 15 Phillip School Revision 2735 Olive Street NW





- Distance from property line to fence parallel to property line 42"
  - Height fence parallel to property line 28.5 "
  - Height from left side perpendicular to property line 33"
    - · Distance from left fence to marker 6"
    - Distance from property line to marker 37"



No. 14 [Character Count: 790]

GEORGETOWN THEATER, SLAVE PEN, AND THE MARSHALL FAMILY

From 1760 to 1850, at 1351 Wisconsin Avenue stood John Beattie's slave auction house—one of the more humiliating and degrading sites in slavery. (It's the old Georgetown Theater, formerly the Dumbarton Theater.) Beattie's slave pen was nearby, at 3206 O Street. After the Civil War, Wisconsin Avenue at O Street became a hub for the African American community, with streetcar lines, barbershops, and beauty salons. In the 1910s, Afr