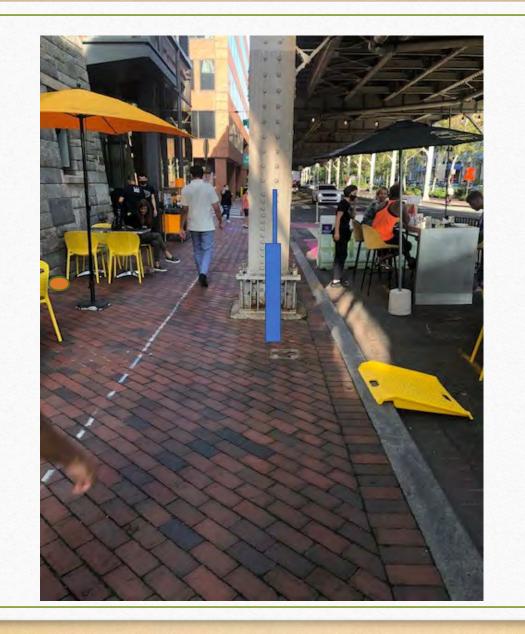

sons, John T. and William H., who co-operated the business into the 1940s. Alfred left an estate of several \$100,000, mostly in real estate which included \$5,200 in inventory, \$1,615 at the Riggs National Bank, five gold watches and a Masonic pin. In 1942, the Washington Star noted the store was the "oldest business among Negroes in America."

COURTESY OF GEORGETOWN AFRICAN-AMERICAN HISTORIC LANDMARK PROJECT AND TOUR WWW.GAAHLP.ORG

No. 12 Banneker Revision 3109 K Street NW



- Distance from parking sign to highway pole 178"- left photo view
  - Distance parking sign to marker 40" left photo view
    - Curb 8"
  - Distance from marker to curb 11" left and right photo view
    - Ramp position varies west
- Another Option 16" from property line (Location between the two yellow tables)



No. 12 [Character Count: 802]

# BENJAMIN BANNEKER AND SUTER'S TAVERN

When President Washington commissioned Andrew Ellicott to mark the boundaries of the nation's capital in 1791, Ellicott chose Benjamin Banneker as his assistant. One of Maryland's most illustrious free African Americans, Banneker was a mathematician and astronomer. The first plans for the "Federal City" were delivered to Washington at Suter's Tavern, also known as the Fountain Inn, making it the birthplace of the nation's capital. Occasionally slave auctions were held outside. Ellicott and engineer Pierre L'Enfant made the inn their headquarters while planning the city, and the first auction of lots to raise money for the federal buildings took place there, grossing a little over \$2,000. Rather than lodging in Suter'