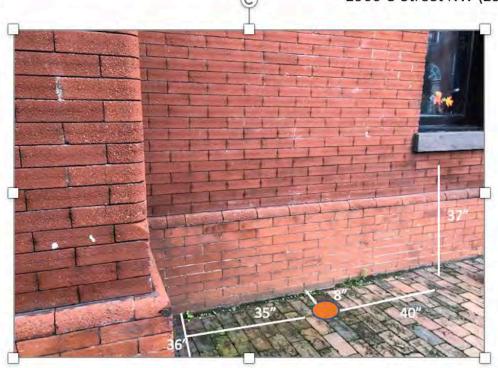

6 after it was destroyed by a fire, the Union Hotel also served as a Civil War hospital. In 1822, Henry Smothers founded one of the first schools, at no cost, for African Americans across from the hotel in his home thought to be near M and 30th Street. In 1843, Dr. James Fleet, a violinist and physician, opened a music school at 1208 30th Street.

Fleet studied medicine sponsored by the American Colonization Society formed to return freed slaves back to Liberia, Africa. Upon completing his studies, he refused to emigrate. The society withdrew its support. His career continued in education and music instead of medicine.

COURTESY OF GEORGETOWN AFRICAN-AMERICAN HISTORIC LANDMARK PROJECT AND TOUR WWW.GAAHLP.ORG

No. 11 Lee Revision 2900 O Street NW (29<sup>th</sup> Street South West Corner)





- Height to windowsill 37"
- Windowsill base 5"
- Distance from marker to property line 8"
  - Distance from marker to window 40"
- Distance from Left side to windowsill 75"
- Distance from windowsill end to torrent wall 8.50"
  - Measurement of indent in wall 36"



No. 11 [Character Count: 753]

## ALFRED LEE FEED AND GRAIN STORE

Alfred Lee, one of Georgetown's more prosperous African Americans, began operating a store in the Center Market near Constitution and 7th Street about 1830. In 1867, looking to expand his business, Alfred purchased several M Street properties and opened a feed and grain store at 2900–2908 M Street. He maintained his residence at 2708 P Street, purchased in 1850 for \$1,000, where he lived with S.A. Lee. When Alfred died in 1868, he left an estate of \$300,0