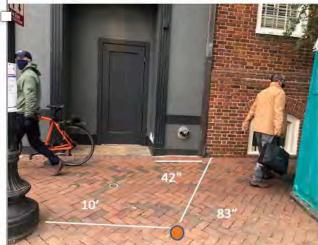

ng out in

"Buzzard Roost," the deserted Foxhall mansion below the canal. Nearby were a trio of saloons, a couple of lively stables, a barbershop, and the marketplace. Nights featured "coloreds" loitering in the alleys to fight gangs from Rosalyn, Virginia. Police, prostitutes, and gamblers frequented on Saturdays. During the Civil War, the area was a haven for refugees. Known as the Potomac Bridge and the Aqueduct, the Key Bridge allowed contraband to travel into Boston. The Long Bridge, today's 14th Street Bridge was built in 1808 for foot, horse, stagecoach traffic, and used by slaves escaping from Virginia or Maryland.

COURTESY OF GEORGETOWN AFRICAN-AMERICAN HISTORIC LANDMARK PROJECT AND TOUR WWW.GAAHLP.ORG



## No. 8 City Club, Transportacon Hub Revision 3200 -3206 M Street NW









- Distance from marker to curb 8"
- Distance from property line to curb 91"
- Distance from marker to property line 83"
- Distance from light Pole to marker 10'
- Distance of Banana Republic gray/black trim panel (Lt to Rt) - 42"
- Distance from Banana Republic gray/black trim panel (Lt to Rt) to marker - 52"
- Distance of City Tavern brick panel a long property line (Lt to Rt);'- 36"
- · Option 2 marker to wall 7'



No. 8 [Character Count: 702]

## CITY TAVERN CLUB AND GEORGETOWN'S TRANSPORTATION HUB

The buying and selling of the enslaved took place not only in market houses and slave pens in the District, but also in smaller taverns like the McCandless (today's City Tavern Club) at 3206 M Street. In 1852, Alfred Clarke was born here, the third generation enslaved to the owners of t