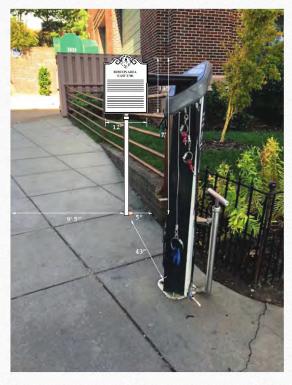

ans and those of European descent lived side by side in this Alley area which provided the waterfront's workforce.

In 1806, Robert Peters, Georgetown's first Mayor, built Brickyard House at 3134-3136 South Street across from Grace Episcopal Church. In 1909, a report detailed the poor conditions from Cissel Alley to 31st Street where 112 African Americans lived in 27 houses. A debtor's prison, demolished in 1896, stood at 1028 Wisconsin, supposedly used as a "colored mission." To the right of the prison, erected in 1877, was a building that later served the city's first streetcar line. Built in 1890 are the Cherry Hill houses east of Cecil Place.

COURTESY OF GEORGETOWN AFRICAN-AMERICAN HISTORIC LANDMARK PROJECT AND TOUR
WWW.GAAHLP.ORG



## Number 7 BOSTON AREA EAST END 3333 K Street NW







• 5" from Wall
•43" from Bike Repair Station
• 9' 5" from Curb

- Square 1184 Lot Number 0049
  - Roadside 1 sided Marker
- facing South towards K Street





No. 7 [Character Count: 761] BOSTON AND POTOMAC STREET

Hungary Hill, Paradise Flats, and Frog Island together were called Boston, a colorful haven for the nefarious and refugees alike. Red Bill hung out here with his gang in the deserted Henry Foxall mansion at 34th Street below the canal, then called Buzzard's Roost. Hoodlums loitered in the alleys to fight gangs coming from Rosslyn, Virginia, across the Aqueduct and the later Key Bridge, and every Saturday night police hauled off prostitutes and gamblers. During the Civil War, African Americans escaping slavery traveled across the Potomac River on the Long Bridge, today's 14