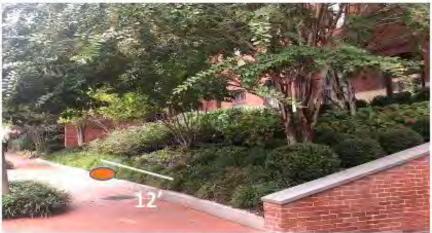

EDS' COPY, SIGNED 1803)

YARROW OWNED THE LOG HOUSE AT THIS SITE UNTIL HIS DEATH IN 1823. ARCHEOLOGISTS FAILED TO CONFIRM WHETHER HE IS BURIED HERE, "FACING MECCA."

PHOTO PURCHASED WITH THE GIFTS (BY EXCHANGE) OF R. WISTAR HARVEY, MRS. T. CHARLTON HENRY, MR. AND MRS. J. STOGDELL STOKES, ELISE ROBINSON PAUMGARTEN FROM THE SALLIE CROZER HILPRECHT COLLECTION, LUCIE WASHINGTON MITCHESON TON MEMORY OF ROBERT STOCKTON JOHNSON MITCHESON FOR THE ROBERT STOCKTON JOHNSON MITCHESON COLLECTION, R. NELSON BUCKLEY, THE ESTATE OF RICTAVIA SCHIFF, AND THE MCNEIL ACQUISITION FUND FOR AMERICAN ART AND MATERIAL CULTURE, 2011, 2011-87-1 COURTESY OF GEORGETOWN AFRICAN-AMERICAN HISTORIC LANDMARK PROJECT AND TOUR

WWW.GAAHLP.ORG

PLAQUE #17 MOVED TO JOB #50130

No. 18 Wormley School 3329 Prospect Street, NW







- Distance from trunk #2 to trunk #3 (left to right)-24'
- · Distance from tree to wall 5' on all sides
- Distance of tree # 2 to marker 12' (along base of wall)
- Distance for marker to tree #3 12'
- UFA recommends marker placement on tree box curb.



No. 18 [Character Count: 843] WORMLEY SCHOOL

James Wormley, born a free African American in 1819, worked in his family's hackney carriage business and became a prominent hotel owner. In 1862, Georgetown spent \$70 on African American education. In 1867, Congress, under the control of Republicans, ordered Georgetown to assess and educate African Americans. In 1871, Wormley persuaded Congress to fund one of the first public schools for African Americans in the District, the Sumner School. A year after his death in 1884, the Wormley Schoo