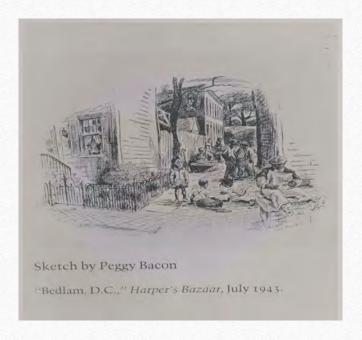

### POMANDER WALK



Following the Civil War in 1867, Georgetown's free and enslaved African American population grew to 3,284. They were almost twenty eight percent of the total population. These families lived mostly in

"alley dwellings." At one point, 41 African Americans lived in ten houses in the Bell Court alley area, named after Alexander Graham Bell, who lived on the northeast corner of Volta and 35th Street. African Americans occupied Bell Court for over 60 years. However, the Alley Dwelling Act of 1934 made it easy to evict alley tenants. Bell Court was declared uninhabitable in 1950. The surviving houses served as "coach houses" for federal workers arriving in the District.

COURTESY OF GEORGETOWN AFRICAN-AMERICAN HISTORIC LANDMARK PROJECT AND TOUR-WWW.GAAHLP.ORG



PLAQUE #3



"Bedlam, D.C.," Harper's Bazaar, July 1943, by Peggy Bacon. Courtesy of Georgetown Neighborhood Library Peabody Room



# Number 4 BLUE MOUSE THEATRE 2555 M Street NW 1206 (2819) 26th Street NW

OPTION # 1 - 26th Street

• To Tree Box 7.15'
• To Building Property Line 11.1'

• To Curb 8.8'

• To Light Pole 3.35'

• To Street 6.75'

• To Water Cover 8.55'

• To Crosswalk 68.6'





OPTION # 2 - M Street



• To Street Sign 5.5'

• To Crosswalk 22.5'

• To Street 2.6'

• To Water Cover 1.5'

• To Property Line 9.6'







- Square 0013 Lot Number 0043
  - Roadside 2 sided Marker
  - Perpendicular to Sidewalk





## **REVISED TEXT**

No. 4 [Character Count: 643] BLUE MOUSE THEATRE

The Blue Mouse Theatre, at 2819 (renumbered 1206) 26th Street, opened in 1910 as a vaudeville house. It was p