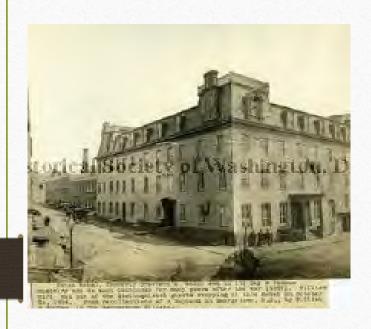

eated along with other soldiers at the Union Hotel hospital on the corner of 30th and M Streets. Across from the hotel, its exact location unknown, Henry Smothers founded around 1820 one of the first free schools for African Americans. As demand for education escalated, Smothers built a schoolhouse near 14th and H Street, NW. Dr. James Fleet, a violinist and one of three black physicians in Georgetown, purchased the house at 1208 30th Street in 1843 for \$800 and ran a music school for African Americans. Fleet had studied medicine under the sponsorship of the American Colonization Society, which sought to send the formerly enslaved back to Africa, but he refused to emigrate to Liberia after his training, and the society withdrew support. Fleet had a career in education and music instead.



Union Hotel, c. 1936 Courtesy of Georgetown Neighborhood Library Peabody Room



# JOB #45937-18" X 12" WAYSIDE MARKER DRAWING

PHOTO SIZE = 3.5"x 3"

CHARACTER COUNT = 663

OVER ALLOWANCE = 231



#### UNION HOTEL, DR. JAMES FLEET, HENRY SMOTHERS



Built in 1796 and rebuilt in 1836 after it was destroyed by a fire, the Union Hotel also served as a Civil War hospital. In 1822, Henry Smothers founded one of the first schools, at no cost, for African Americans across from the hotel in his home thought to be near M and 30th Street. In 1843, Dr. James Fleet, a violinist and physician, opened a music school at 1208 30th Street.

Fleet studied medicine sponsored by the American Colonization Society formed to return freed slaves back to Liberia, Africa. Upon completing his studies, he refused