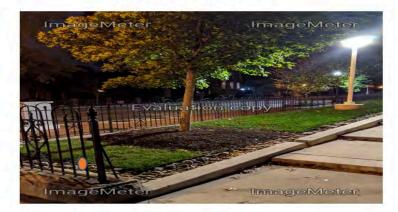

|
| No. 18 | 12, 5, 7, 7 Inches          | Tree #1: three (3) trunks: 19", 16", 17" Tree #2: six (6) trunks: 10", 6", 4", 5", 3", 3" Tree #3: six (6) trunks: 5", 6", 4", 3", 5", 3" | 7.75, 2.5, 3.25, 6 inches | 3.88 Ft.; 2.5Ft.; 3.4Ft.;<br>3.5 Ft. | 11.25 Ft.;<br>7.5 Ft.;<br>10.5 Ft.;<br>10.5 Ft. | <ul> <li>Four Trees From left to right</li> <li>Trees are 5 Ft. from S, E, and W walls;</li> <li>16 ft. to 2nd Tree;</li> <li>24 ft to 3<sup>rd</sup> Tree</li> <li>18 ft to 4<sup>th</sup> Tree.</li> <li>Marker Placement between 2<sup>nd</sup> and 3<sup>rd</sup> trees.</li> </ul> |

# No. 15 PHILLPS SCHOOL 2735 Olive Street NW









No. 1 Brinetown 3500 R Street NW



No. 18 Wormley School 3329 Prospect Street NW









## QR CODE



qr-code-1.png 29K