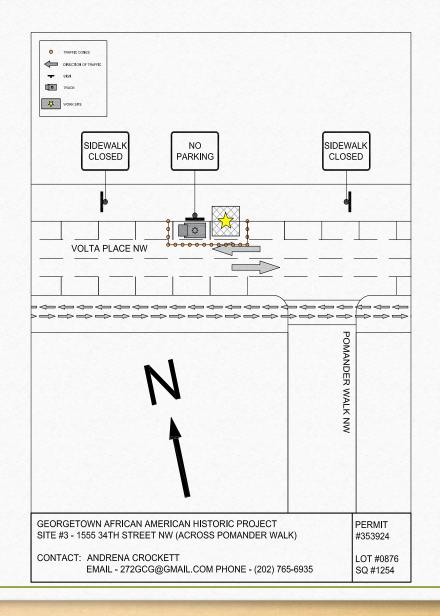

3,284. They were almost twenty eight percent of the total population. These families lived mostly in

"alley dwellings." At one point, 41 African Americans lived in ten houses in the Bell Court alley area, named after Alexander Graham Bell, who lived on the northeast corner of Volta and 35th Street. African Americans occupied Bell Court for over 60 years. However, the Alley Dwelling Act of 1934 made it easy to evict alley tenants. Bell Court was declared uninhabitable in 1950. The surviving houses served as "coach houses" for federal workers arriving in the District.

COURTESY OF GEORGETOWN AFRICAN-AMERICAN HISTORIC LANDMARK PROJECT AND TOUR-WWW.GAAHLP.ORG



PLAQUE #3



"Bedlam, D.C.," Harper's Bazaar, July 1943, by Peggy Bacon. Courtesy of Georgetown Neighborhood Library Peabody Room



# Number 4 BLUE MOUSE THEATRE 2555 M Street NW 1206 (2819) 26th Street NW

OPTION # 1 - 26th Street

• To Tree Box 7.15'
• To Building Property Line 11.1'

• To Curb 8.8'

• To Light Pole 3.35'

• To Street 6.75'

• To Water Cover 8.55'

• To Crosswalk 68.6'





OPTION # 2 - M Street



• To Street Sign 5.5'

• To Crosswalk 22.5'

• To Street 2.6'

• To Water Cover 1.5'

• To Property Line 9.6'







- Square 0013 Lot Number 0043
  - Roadside 2 sided Marker
  - Perpendicular to Sidewalk





## **REVISED TEXT**

No. 4 [Character Count: 643] BLUE MOUSE THEATRE

The Blue Mouse Theatre, at 2819 (renumbered 1206) 26th Street, opened in 1910 as a vaudeville house. It was part of a theater circuit run by Sherman H. Dudley, a prominent African American vaudevillian who created the first touri