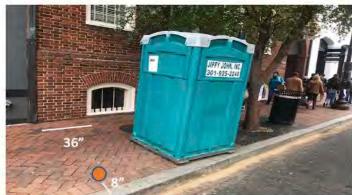

hung out in

"Buzzard Roost," the deserted Foxhall mansion below the canal. Nearby were a trio of saloons, a couple of lively stables, a barbershop, and the marketplace. Nights featured "coloreds" loitering in the alleys to fight gangs from Rosalyn, Virginia. Police, prostitutes, and gamblers frequented on Saturdays. During the Civil War, the area was a haven for refugees. Known as the Potomac Bridge and the Aqueduct, the Key Bridge allowed contraband to travel into Boston. The Long Bridge, today's 14th Street Bridge was built in 1808 for foot, horse, stagecoach traffic, and used by slaves escaping from Virginia or Maryland.

COURTESY OF GEORGETOWN AFRICAN-AMERICAN HISTORIC LANDMARK PROJECT AND TOUR WWW.GAAHLP.ORG



## No. 8 City Club, Transportacon Hub Revision 3200 -3206 M Street NW









- Distance from marker to curb 8"
- Distance from property line to curb 91"
- Distance from marker to property line 83"
- Distance from light Pole to marker 10'
- Distance of Banana Republic gray/black trim panel (Lt to Rt) - 42"
- Distance from Banana Republic gray/black trim panel (Lt to Rt) to marker - 52"
- Distance of City Tavern brick panel a long property line (Lt to Rt);'- 36"
- · Option 2 marker to wall 7'



No. 8 [Character Count: 702]

## CITY TAVERN CLUB AND GEORGETOWN'S TRANSPORTATION HUB

The buying and selling of the enslaved took place not only in market houses and slave pens in the District, but also in smaller taverns like the McCandless (today's City Tavern Club) at 3206 M Street. In 1852, Alfred Clarke was born here, the third generation enslaved to the owners of