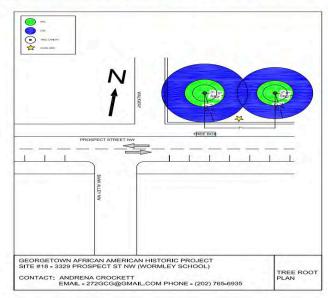

|
| No. 18 | 12, 5, 7, 7 Inches          | Tree #1: three (3) trunks: 19", 16", 17" Tree #2: six (6) trunks: 10", 6", 4", 5", 3", 3" Tree #3: six (6) trunks: 5", 6", 4", 3", 5", 3" | 7.75, 2.5, 3.25, 6 inches | 3.88 Ft.; 2.5Ft.; 3.4Ft.;<br>3.5 Ft. | 11.25 Ft.;<br>7.5 Ft.;<br>10.5 Ft.;<br>10.5 Ft. | <ul> <li>Four Trees From left to right</li> <li>Trees are 5 Ft. from S, E, and W walls;</li> <li>16 ft. to 2nd Tree;</li> <li>24 ft to 3<sup>rd</sup> Tree</li> <li>18 ft to 4<sup>th</sup> Tree.</li> <li>Marker Placement between 2<sup>nd</sup> and 3<sup>rd</sup> trees.</li> </ul> |

# No. 15 PHILLPS SCHOOL 2735 Olive Street NW









No. 1 Brinetown 3500 R Street NW



No. 18 Wormley School 3329 Prospect Street NW









## QR CODE



qr-code-1.png 29K