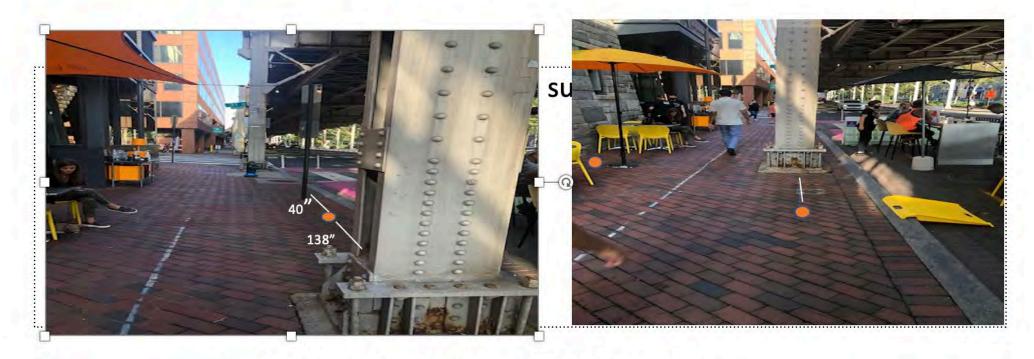

chased in 1850 for \$1,000 In 1867 he purchased M

near Constitution Avenue at 7th Street. His residence at 2708 P Street where he lived with S.A. Lee was purchased in 1850 for \$1,000. In 1867, he purchased M Street properties and opened a feed and grain store. When Alfred died in 1868, the store was passed to his sons, John T. and William H., who co-operated the business into the 1940s. Alfred left an estate of several \$100,000, mostly in real estate which included \$5,200 in inventory, \$1,615 at the Riggs National Bank, five gold watches and a Masonic pin. In 1942, the Washington Star noted the store was the "oldest business among Negroes in America."

COURTESY OF GEORGETOWN AFRICAN-AMERICAN HISTORIC LANDMARK PROJECT AND TOUR WWW.GAAHLP.ORG

No. 12 Banneker Revision 3109 K Street NW



- Distance from parking sign to highway pole 178"- left photo view
  - Distance parking sign to marker 40" left photo view
    - Curb 8"
  - Distance from marker to curb 11" left and right photo view
    - Ramp position varies west
- Another Option 16" from property line (Location between the two yellow tables)



No. 12 [Character Count: 802]

# BENJAMIN BANNEKER AND SUTER'S TAVERN

When President Washington commissioned Andrew Ellicott to mark the boundaries of the nation's capital in 1791, Ellicott chose Benjamin Banneker as his assistant. One of Maryland's most illustrious free African Americans, Banneker was a mathematician and astronomer. The first plans for the "Federal City" were delivered to Washington at Suter's Tavern, also known as the Fountain Inn, making it the birthplace o