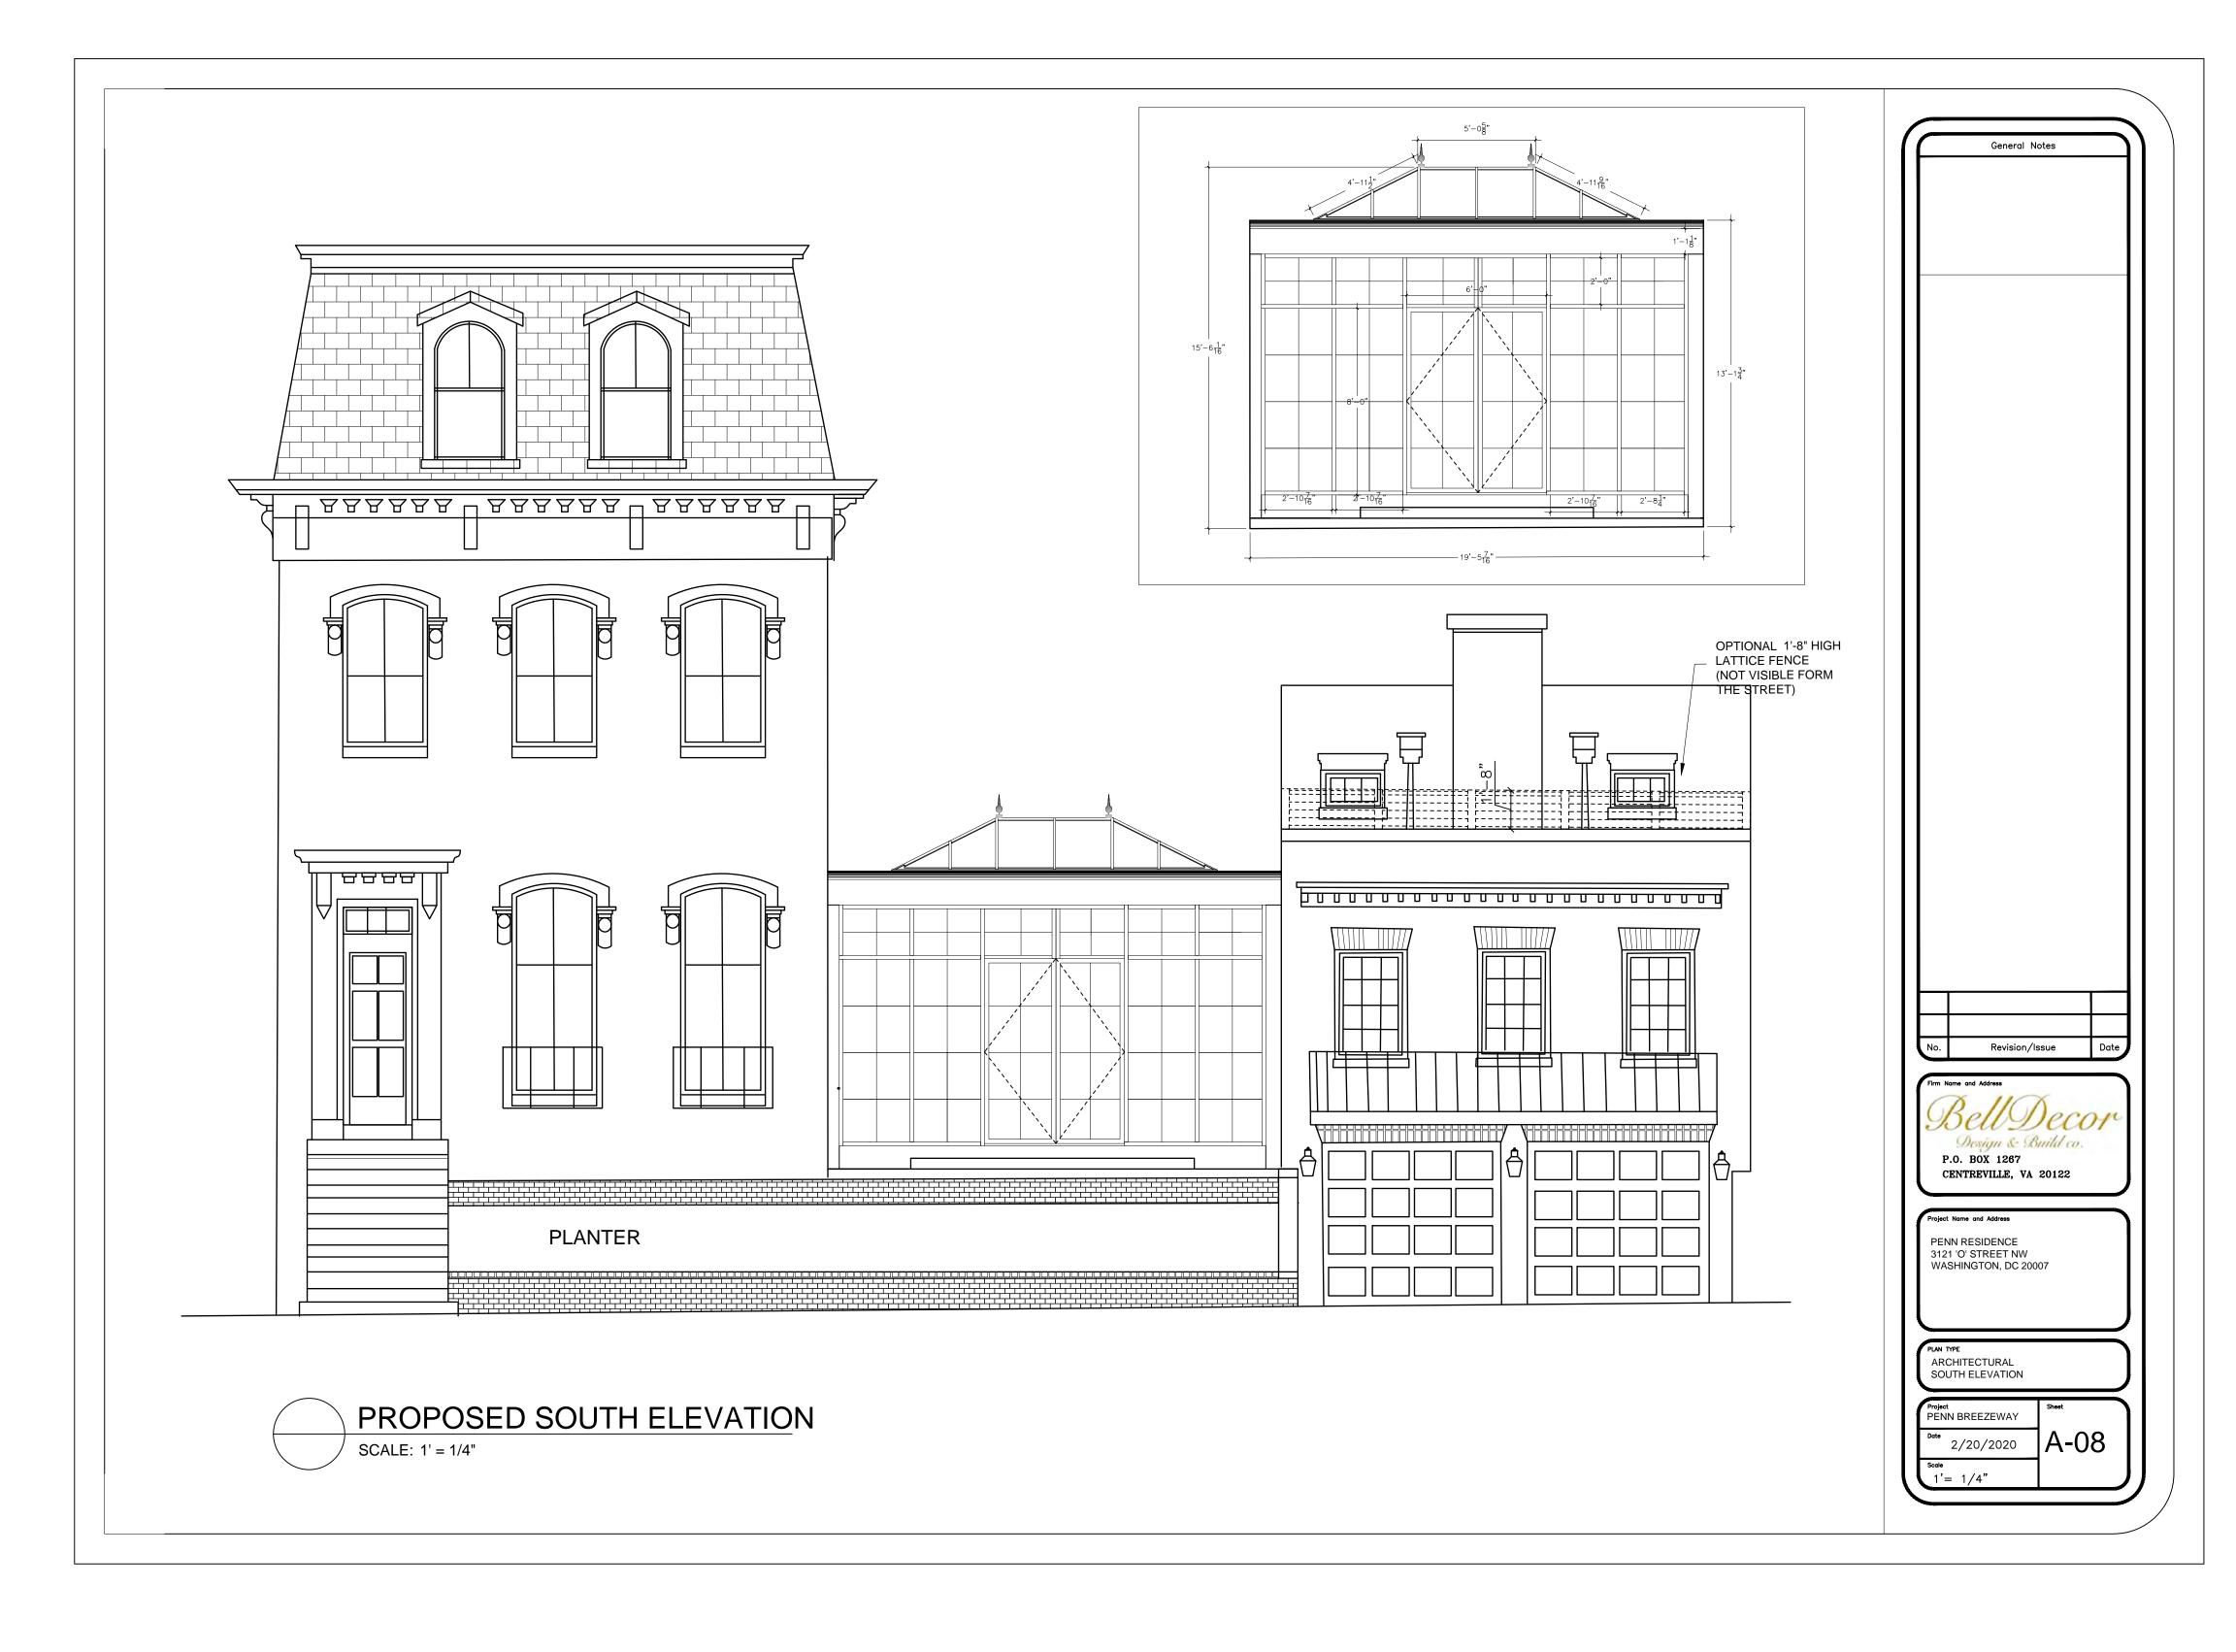

## CONSERV 3121 WASHING

| CONTACT INFORMATION                                                                                                                                                    | SCOPE OF WORK                                                                                                                                                                                                                                                                                                                                                                                                                                                                                                              |
|------------------------------------------------------------------------------------------------------------------------------------------------------------------------|----------------------------------------------------------------------------------------------------------------------------------------------------------------------------------------------------------------------------------------------------------------------------------------------------------------------------------------------------------------------------------------------------------------------------------------------------------------------------------------------------------------------------|
| CONTRACTOR: BELL DECOR DESIGN AND BUILD CO.<br>P.O. BOX 1267<br>CENTREVILLE, VA. 20122<br>(202) 438-4107<br>OWNER : MARK PENN<br>3121 O ST. NW<br>WASHINGTON, DC 20007 | ADDITION OF A NEW GLASS CONSERVATORY CONS<br>LARGE SKY LIGHT. PASSAGE CONNECTING TO THE<br>BELOW EXISTING ROOF LINES AND NOT VISIBLE FR<br>TREES. INCLUDES REMOVAL OF EXISTING MASONF<br>FROM WEST DWELLING, GIVING ACCESS TO BOTH.<br>UNITS TO LOWER ROOF OF WEST DWELLING.<br>MINIMAL DRILLING OF EXISTING CONCRETE SLAB /<br>TO THE EXISTING 10" SLAB AND TO NEW BEAMS WI<br>TO THE MASONRY WALLS OF THE EXISTING DWELL<br>ALL NEW ELECTRICAL FIXTURES, SWITCHES / OUTL<br>AND WALL / CEILING INTERIORS IN CONSERVATORY |
| DESIGN TEAM                                                                                                                                                            | BUILDING CODE INF                                                                                                                                                                                                                                                                                                                                                                                                                                                                                                          |
| DRAWINGS BY: BELL DECOR DESIGN AND BUILD CO.<br>SACHA BELLIVEAU<br>P.O. BOX 1267<br>CENTREVILLE, VA. 20122<br>(703) 929-1356                                           | APPLICABLE CODES:<br>2012 - ICC EXISTING BUILDING CODE<br>2012 - ICC RESIDENTIAL CODE FOR ONE- AND TV<br>2012 - ICC BUILDING CODE<br>2011 - NATIONAL ELECTRICAL CODE<br>2012 - ICC FUUMBING CODE<br>2012 - ICC FUEL GAS CODE<br>DCRA REHABILITATION CODE, DC ACCESSIBILITY                                                                                                                                                                                                                                                 |
| DESIGNER:                                                                                                                                                              |                                                                                                                                                                                                                                                                                                                                                                                                                                                                                                                            |
| ENGINEER:                                                                                                                                                              |                                                                                                                                                                                                                                                                                                                                                                                                                                                                                                                            |
|                                                                                                                                                                        | CONTRACTOR: BELL DECOR DESIGN AND BUILD CO.<br>P.O. BOX 1267<br>CENTREVILLE, VA. 20122<br>(202) 438-4107<br>OWNER: MARK PENN<br>3121 O ST. NW<br>WASHINGTON, DC 20007<br>DESIGN TEAM<br>DRAWINGS BY: BELL DECOR DESIGN AND BUILD CO.<br>SACHA BELLIVEAU<br>P.O. BOX 1267<br>CENTREVILLE, VA. 20122<br>(703) 929-1356<br>DESIGNER:                                                                                                                                                                                          |