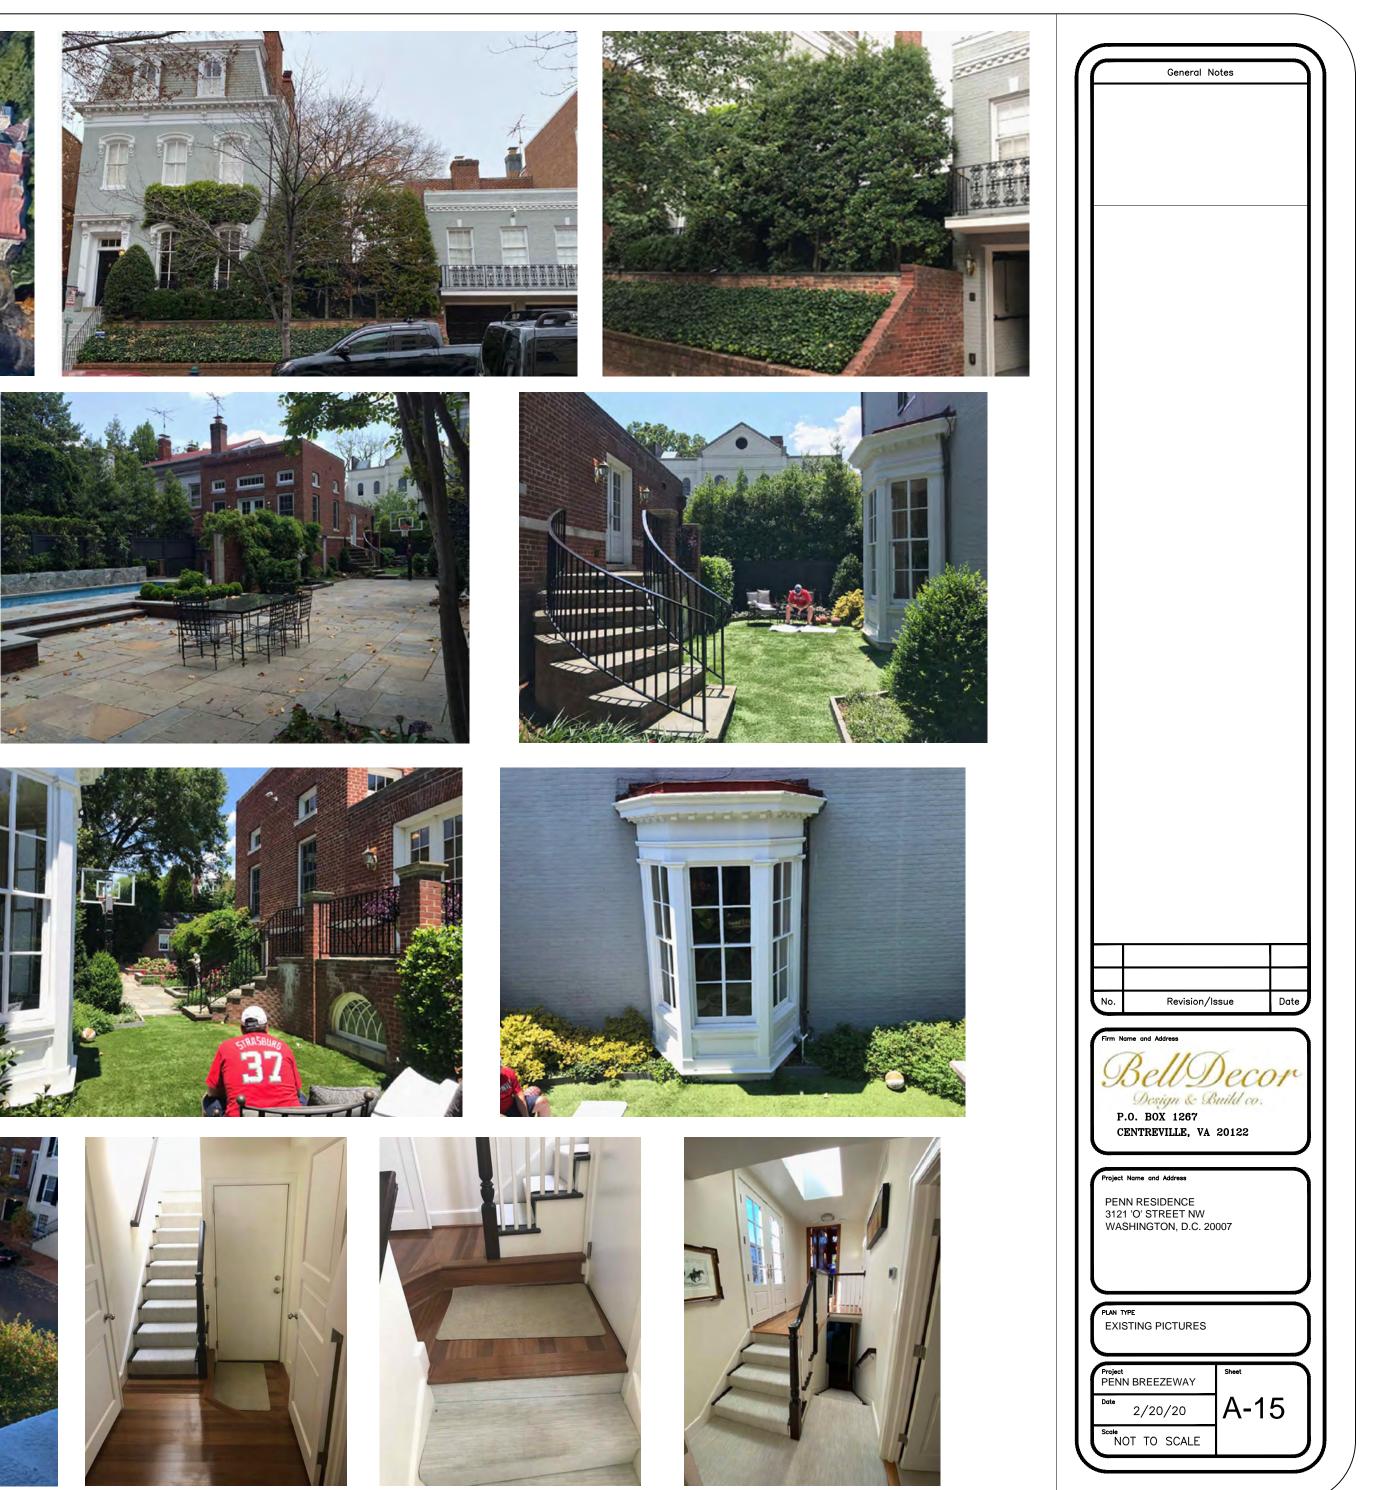

| O ST.                                                                                                                                                                                                                                                                                                                                                                                                                                                                        | Y ADDITI<br>NW<br>DC 20007                                                                                                                                                                                                                                                                                                                                                                                                                                                                                                                                                                                                                                                                                                                                                                                                                                                                                                                                                                                                                                                                                                                                                                                                                                                                                                                                                                                                                                                                                                                                                                                                                                                                                                                                                                                                                                                                                                                                                                                                                                                                                                                                                                                                                                                                                                                                                                                                              |                                                                                                                                                                                                                                                                                                                                                                                                                                                                                                                                                                  | BELL DECOR DESIGN AND<br>BUILD CO.<br>P.O. BOX 1287<br>CENTREVILLE, VA. 20122<br>(202) 438-4107<br>WWW.BELLDECOR.COM<br>General Notes:<br>1. DO NOT SCALE<br>DRAWINGS. Verify all<br>conditions in the field<br>prior to construction.<br>Notify the Designer of<br>any discrepancies.<br>2. All dimensions are to<br>face of drywall, unless<br>otherwise noted. |
|------------------------------------------------------------------------------------------------------------------------------------------------------------------------------------------------------------------------------------------------------------------------------------------------------------------------------------------------------------------------------------------------------------------------------------------------------------------------------|-----------------------------------------------------------------------------------------------------------------------------------------------------------------------------------------------------------------------------------------------------------------------------------------------------------------------------------------------------------------------------------------------------------------------------------------------------------------------------------------------------------------------------------------------------------------------------------------------------------------------------------------------------------------------------------------------------------------------------------------------------------------------------------------------------------------------------------------------------------------------------------------------------------------------------------------------------------------------------------------------------------------------------------------------------------------------------------------------------------------------------------------------------------------------------------------------------------------------------------------------------------------------------------------------------------------------------------------------------------------------------------------------------------------------------------------------------------------------------------------------------------------------------------------------------------------------------------------------------------------------------------------------------------------------------------------------------------------------------------------------------------------------------------------------------------------------------------------------------------------------------------------------------------------------------------------------------------------------------------------------------------------------------------------------------------------------------------------------------------------------------------------------------------------------------------------------------------------------------------------------------------------------------------------------------------------------------------------------------------------------------------------------------------------------------------------|------------------------------------------------------------------------------------------------------------------------------------------------------------------------------------------------------------------------------------------------------------------------------------------------------------------------------------------------------------------------------------------------------------------------------------------------------------------------------------------------------------------------------------------------------------------|-------------------------------------------------------------------------------------------------------------------------------------------------------------------------------------------------------------------------------------------------------------------------------------------------------------------------------------------------------------------|
| CONSISTING OF 2 GLASS WALLS AND A FRAMED RO                                                                                                                                                                                                                                                                                                                                                                                                                                  |                                                                                                                                                                                                                                                                                                                                                                                                                                                                                                                                                                                                                                                                                                                                                                                                                                                                                                                                                                                                                                                                                                                                                                                                                                                                                                                                                                                                                                                                                                                                                                                                                                                                                                                                                                                                                                                                                                                                                                                                                                                                                                                                                                                                                                                                                                                                                                                                                                         | DRAWING INDEX                                                                                                                                                                                                                                                                                                                                                                                                                                                                                                                                                    |                                                                                                                                                                                                                                                                                                                                                                   |
| THE TWO EXISTING DWELLINGS. CONSERVATORY<br>E FROM THE STREET, BECAUSE OF EXISTING FENC<br>SONRY STAIR FROM EAST DWELLING AND BAY WIND<br>DTH. INCLUDES RELOCATION OF EXISTING AND NEW<br>AB / STRUCTURAL WORK. STRUCTURE WILL BE FAS<br>S WILL GO ACROSS THE NEW STRUCTURE AND AT<br>VELLINGS.<br>DUTLETS.,ROOF AND GUTTER SYSTEM, TILE FLOOF<br>TORY.<br>DTWO-FAMILY DWELLINGS<br>BILITY CODE AND THE DCRA BUILDING STANDARDS<br>DITY CODE AND THE DCRA BUILDING STANDARDS | WILL BE   Image: Constraint of the second                                                                                                                                                                                                                                                                                                                                                       | CS-01 COVER SHEET / SCOPE OF WORK / INFO<br>A-01 EXISTING SITE PLAN<br>A-02 PROPOSED SITE PLAN<br>A-03 DEMOLITION / EXISTING ELEVATIONS<br>A-04 PROPOSED CONSERVATORY FLOOR PLAN<br>A-05 EXISTING NORTH ELEVATION<br>A-06 EXISTING WEST SECTION<br>A-07 EXISTING EAST SECTION<br>A-08 PROPOSED NORTH ELEVATION<br>A-09 PROPOSED WEST SECTION<br>A-10 PROPOSED WEST SECTION<br>A-11 PROPOSED VISIBILATY<br>A-12 PROPOSED FRAMING PLAN<br>A-13 PROPOSED GREENHOUSE ROOF FRAMING<br>D-01 FRAMING DETAILS<br>A-14 PROPOSED ELECTRICAL PLAN<br>A-15 EXISTING PICTURES | CONSERVATORY ADDITION<br>3121 O ST. NW<br>WASHINGTON DC 20007                                                                                                                                                                                                                                                                                                     |
| L, MECHANICAL, ELECTRICAL, AND<br>ALED BLOCKING REQUIRED FOR<br>ETS AND ALL OTHER SURFACE MOUNTED<br>D LOCATION OF ALL FLOOR<br>HANICAL, ELECTRICAL, PLUMBING AND<br>PENETRATION SHOP DRAWINGS SHOWING<br>IXTURES, DEVICES, AND DUCTWORK, AND<br>ILING CAVITY. ANY VARIATIONS OR<br>ITH THE ARCHITECT PRIOR TO<br>E INSTALLED WITHIN OR TIGHT TO THE<br>ADS. THE CONTRACTOR SHALL<br>EQUIPMENT INSTALLER.                                                                    | COL. COLUMN PL. PROPERTY LINE<br>CONST. CONSTRUCTION P. LAM. PLASTIC LAMINATE<br>CONST. CONSTRUCTION P. LAM. PLASTIC LAMINATE<br>CONST. CONTINUOUS PLIVWOOD<br>CORR. CORRIDOR P. D. PAINTED<br>DELE CONTINUOUS PLIVWOOD<br>DELE R. D. ROOF DRAIN<br>D.F. DRINKING FOUNTAIN RECEP RECEPTACIE<br>D.S. DOWNSPOUT RECUIRED<br>DIM. DIMENSION RESIL RECEPTACIE<br>DIM. DIMENSION RESIL RECUIRED<br>DIM. DIMENSION RESIL RECUIRED<br>DWS. DRAWING S.C. SOLID CORE<br>E.A. EACH S.D. SOAP DISPENSER<br>E.L. ELEVATION SCT. SECTION<br>ELEC ELECTRICAL SHT. SHEET<br>E.K. ELEVATION SCT. SECTION<br>EXT. STAILLER STELLENT<br>F.F. FINISH FLOOR<br>F.F. F. FINISH FLOOR<br>F.F. E. FINISH FLOOR<br>F.F. F. FINISH FLOOR<br>F.F. FLOOR CABINET<br>F.F. FINISH FLOOR<br>F.F. FLOOR CABINET<br>F.F. FINISH FLOOR<br>F.F. FLOOR FLET<br>F.F. FINISH FLOOR<br>F.F. FLOOR CABINET<br>F.F. FLOOR CABINET<br>F.F. FINISH FLOOR<br>F.F. FLOOR CABINET<br>F.F. FLOOR CABINET<br>F.F. FINISH FLOOR<br>F.F. FOOT OR FEET<br>F.F. F |                                                                                                                                                                                                                                                                                                                                                                                                                                                                                                                                                                  | SHEET TITLE:<br>COVER SHEET<br>DATE:<br>PERMIT SET - 2/20/2020<br>REVISION #1<br>CLIENT<br>MARK PENN<br>3121 O ST. NW<br>WASHINGTON, DC 20007<br>(202) 351-6860<br>Scale: As Shown<br>Job No.:<br>Drawn by:<br>Checked by:<br>Sheet No.:<br>CLIENT<br>MARK PENN<br>3121 O ST. WW<br>WASHINGTON, DC 20007<br>(202) 351-6860                                        |