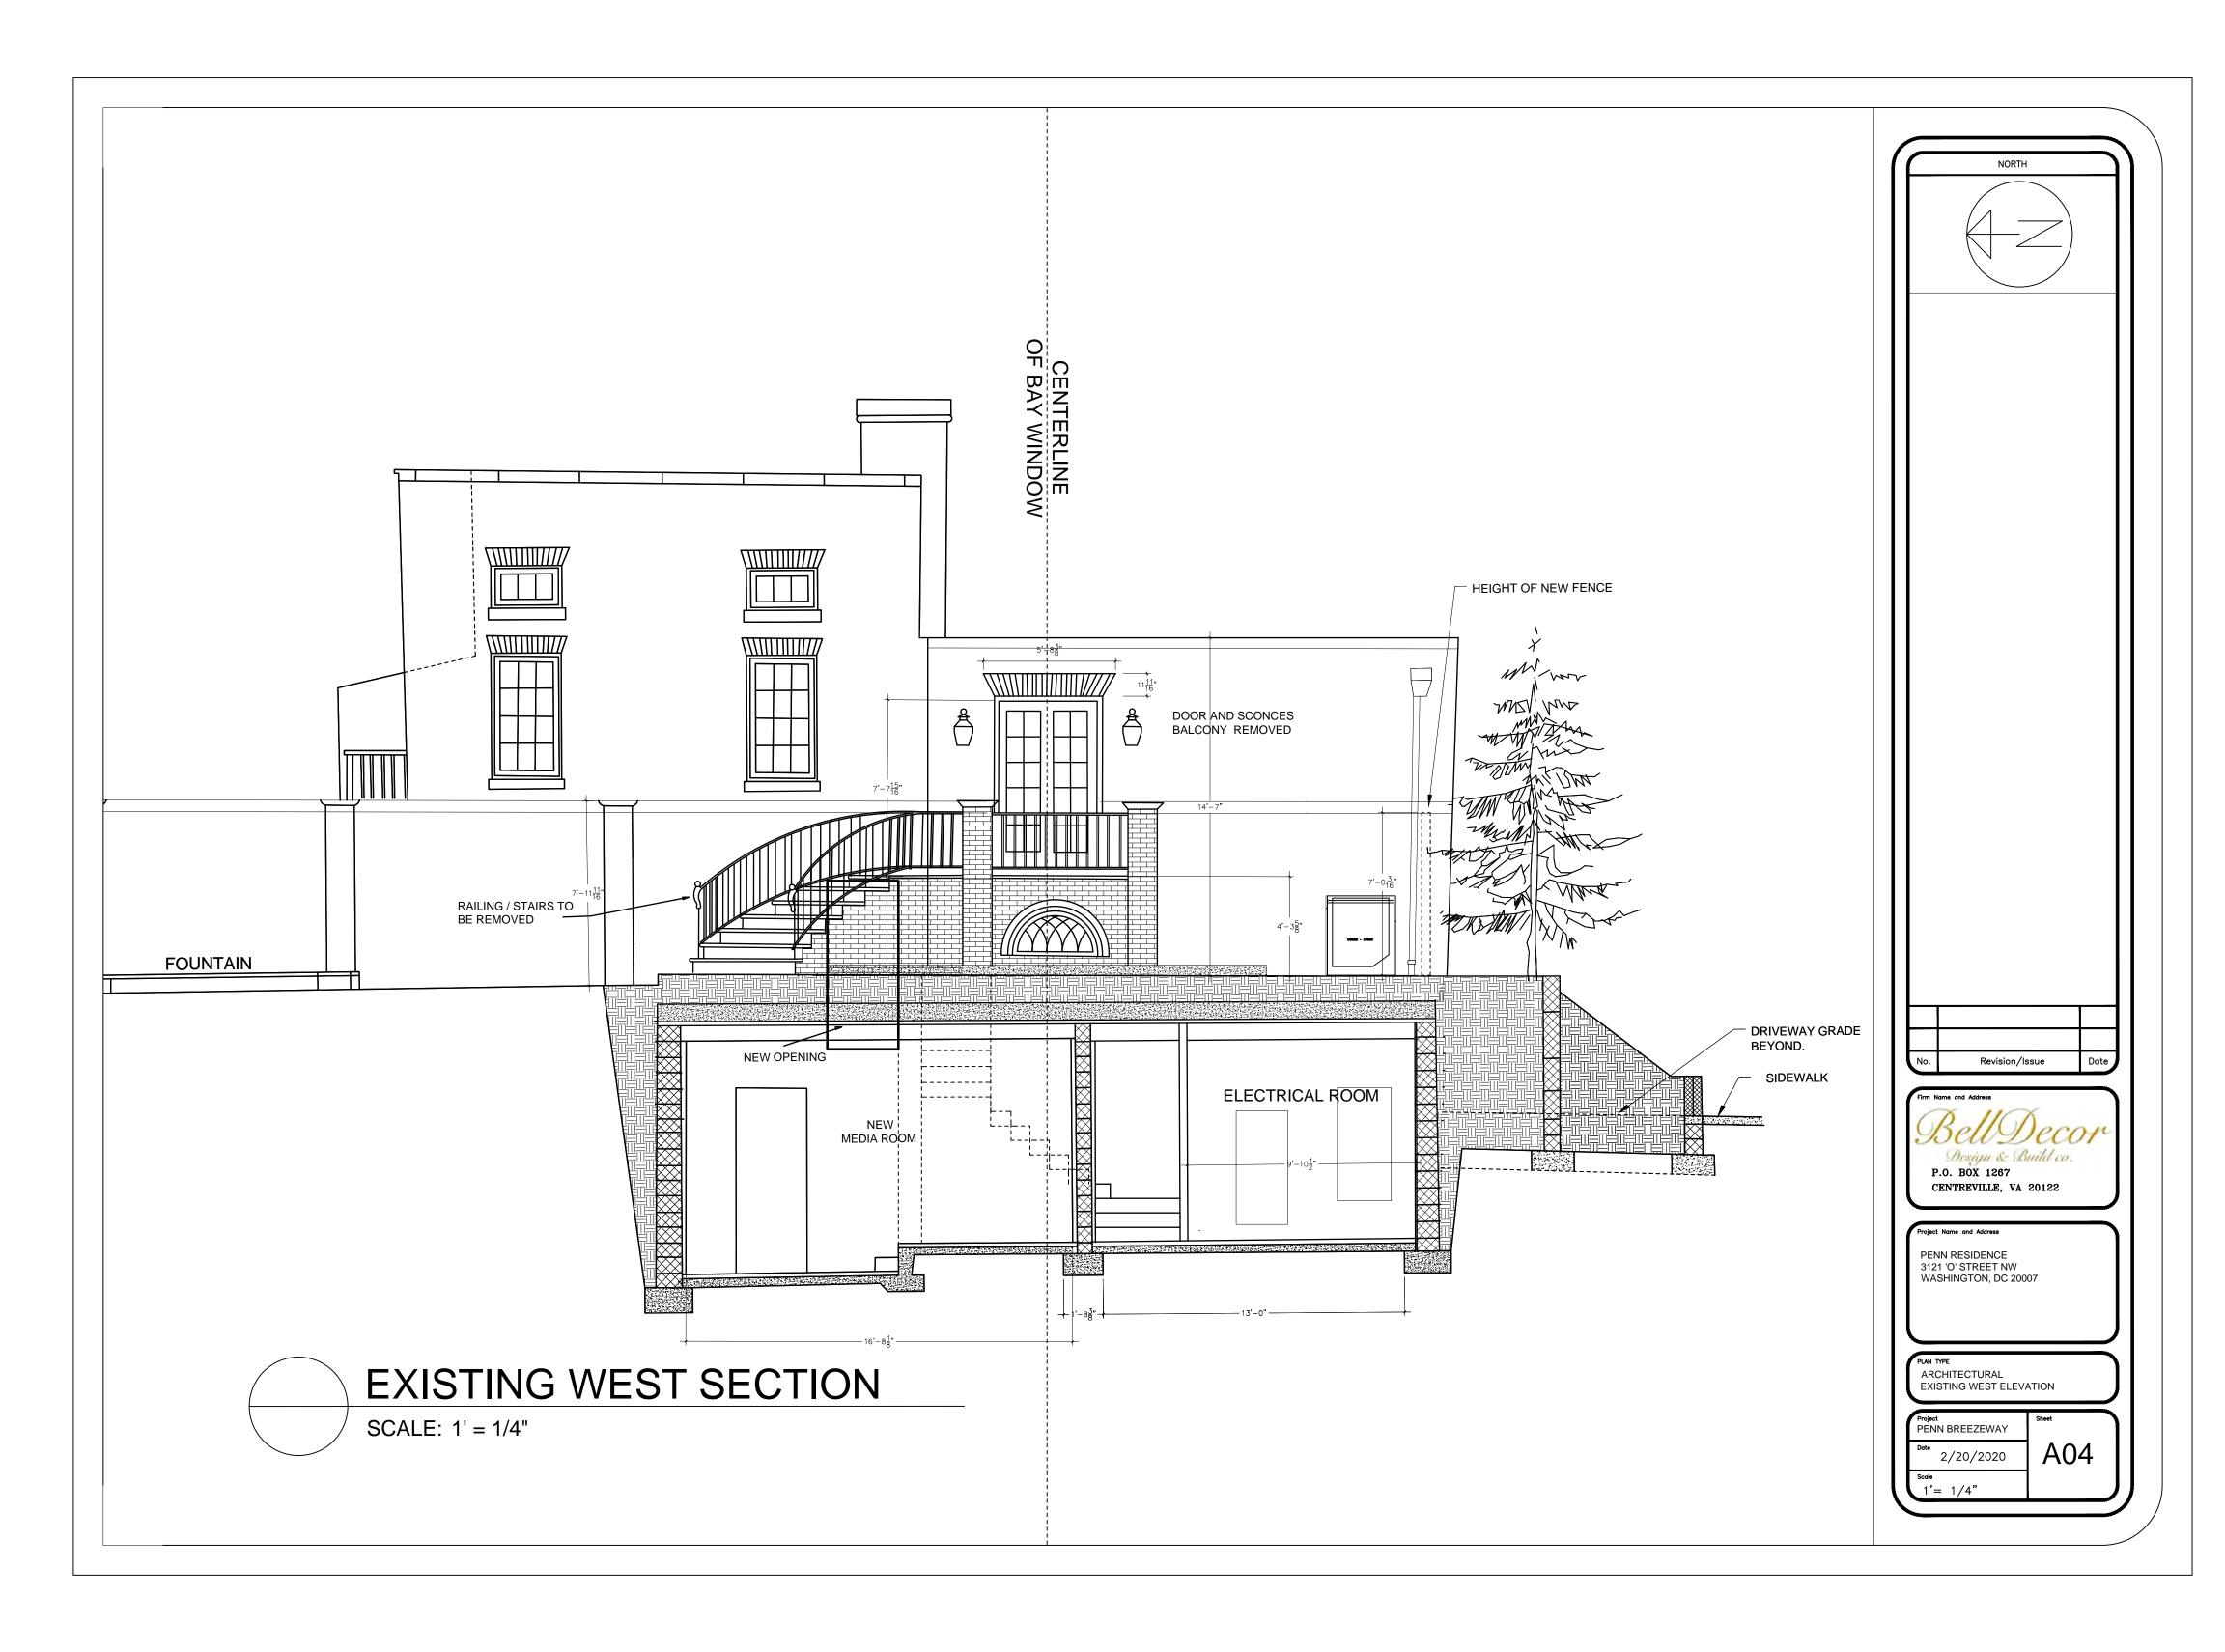

| SHEET TITLE:<br>COVER SHEET<br>DATE:<br>PERMIT SET - 2/20/2020<br>REVISION #1<br>CLIENT<br>MARK PENN<br>3121 O ST. NW<br>WASHINGTON, DC 20007<br>(202) 351-6860<br>Scale: As Shown<br>Job No.:<br>Drawn by:<br>Checked by:<br>Sheet No.:<br>CLIENT<br>MARK PENN<br>3121 O ST. WW<br>WASHINGTON, DC 20007<br>(202) 351-6860                                        |