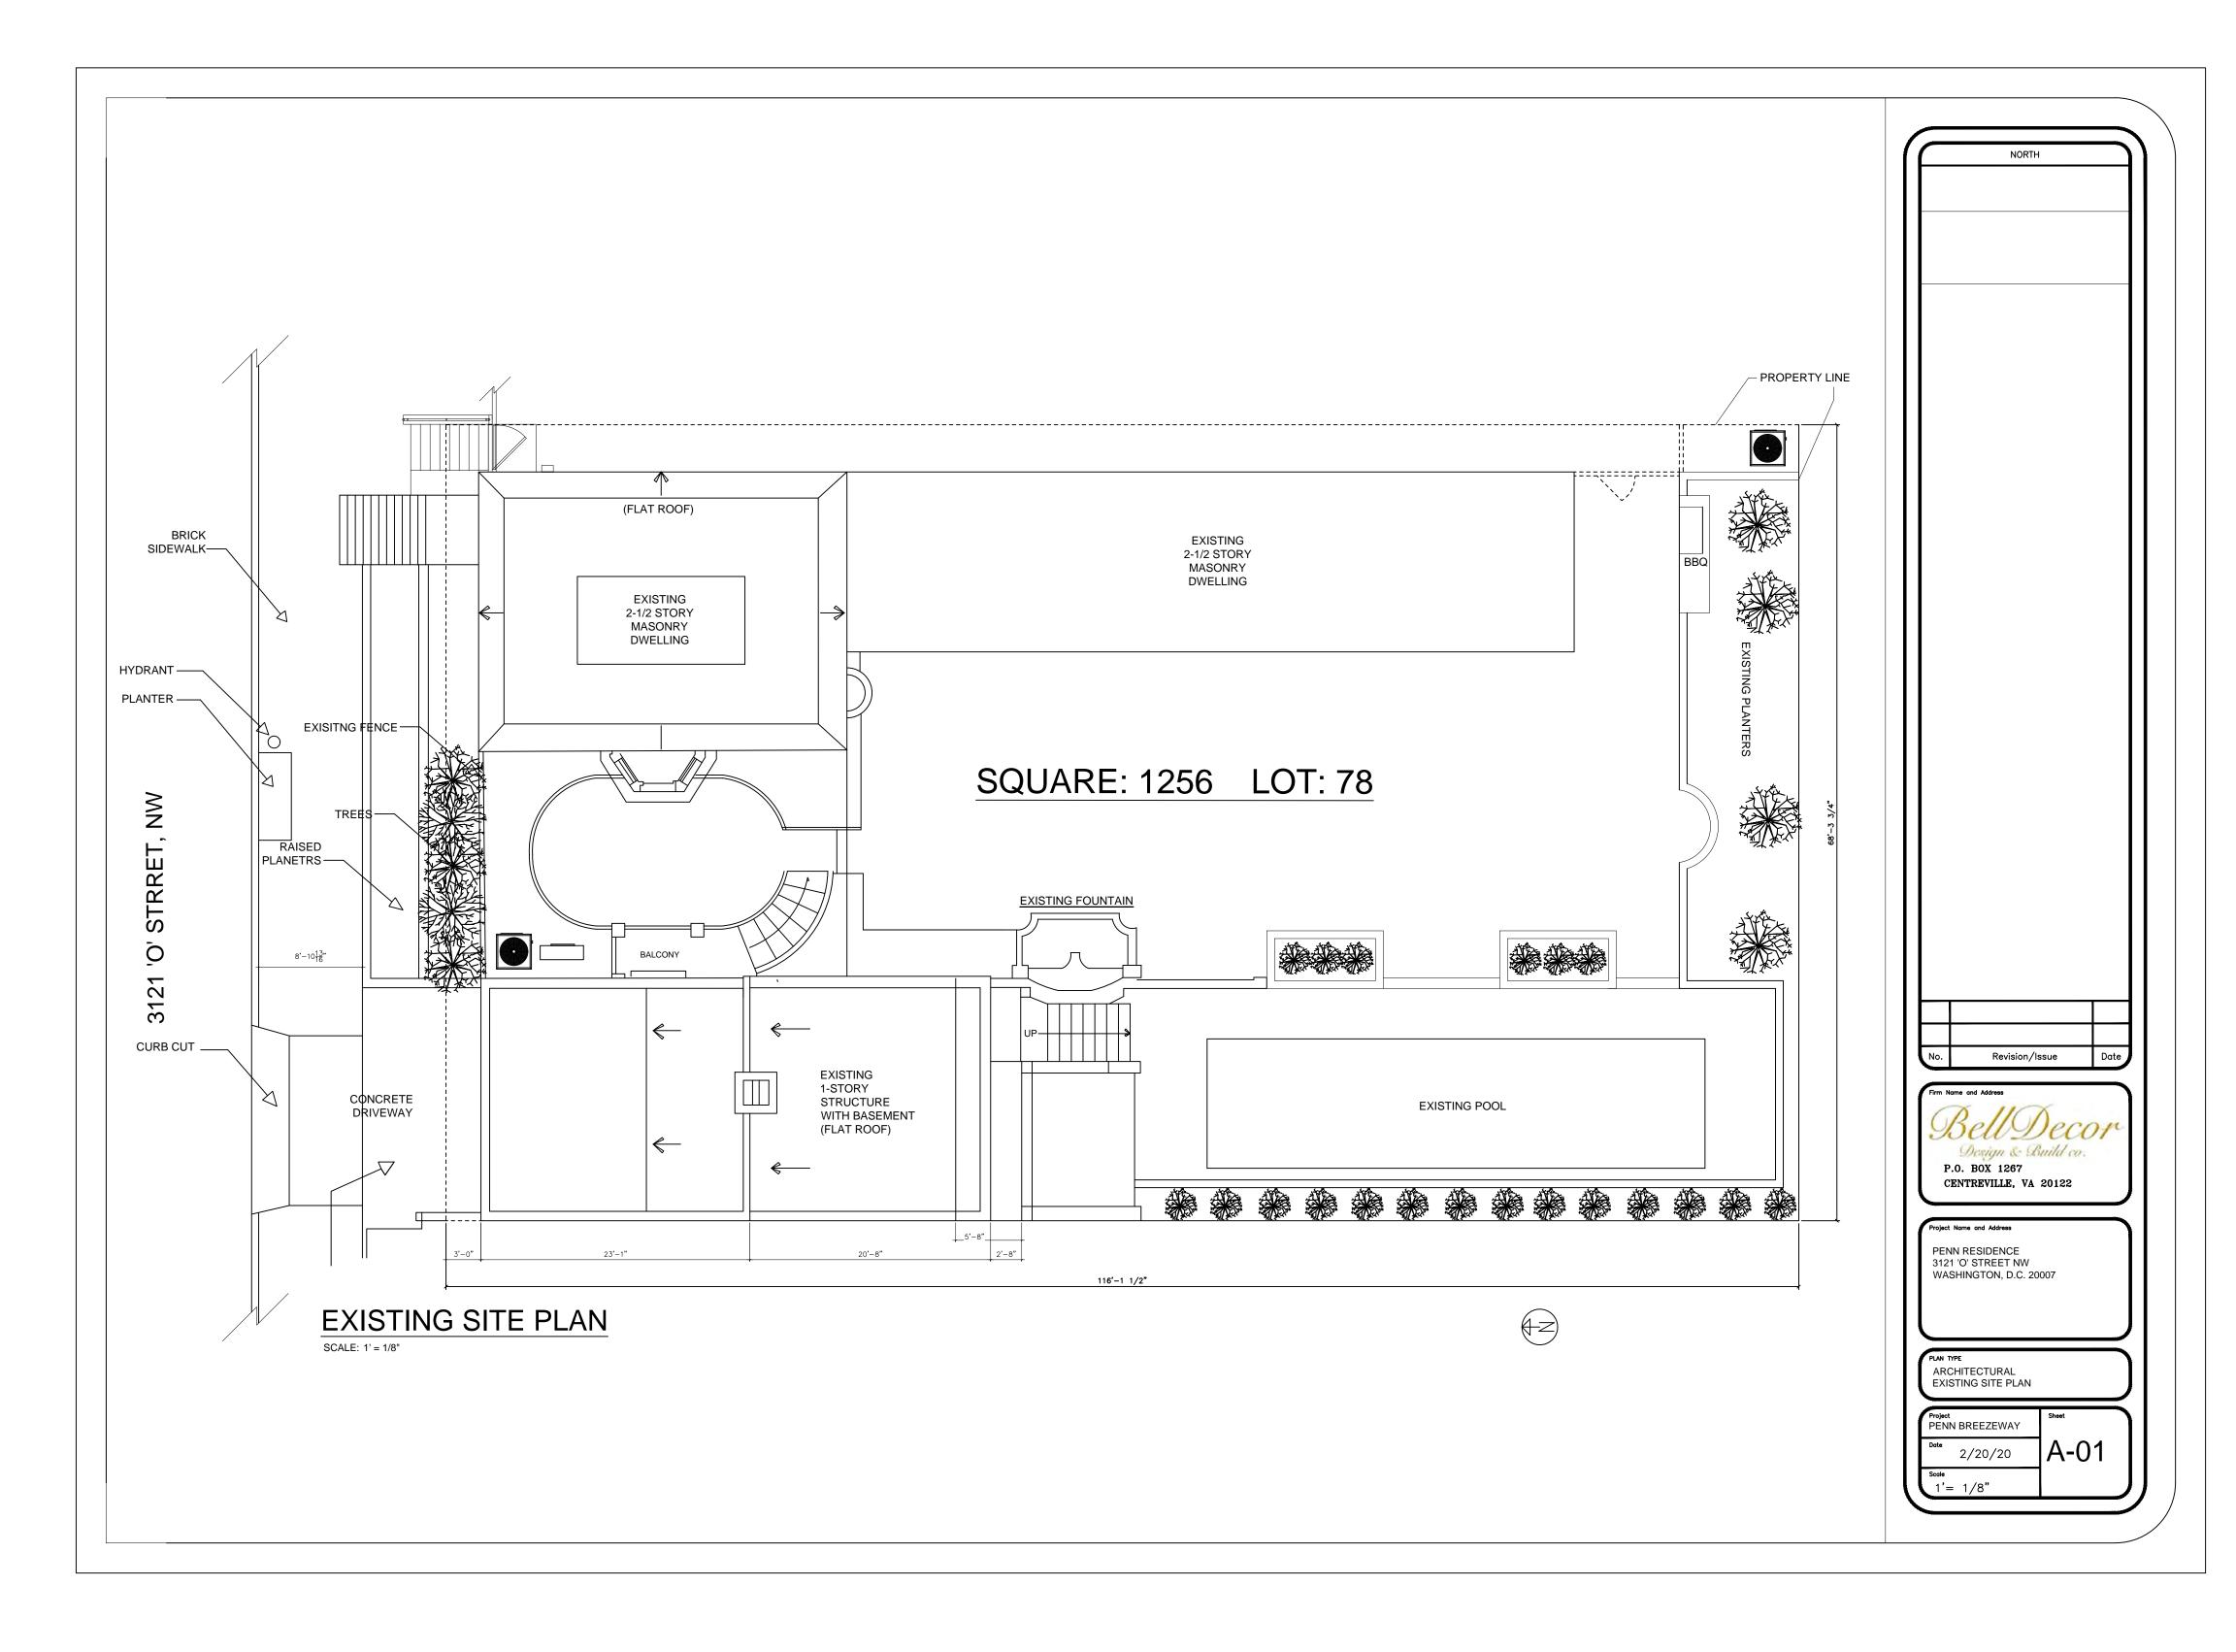

## CONSERV 3121 WASHING

| CONTACT INFORMATION                                                                                                                                                    | SCOPE OF WORK                                                                                                                                                                                                                                                                                                                                                                                                                                                                                                              |
|------------------------------------------------------------------------------------------------------------------------------------------------------------------------|----------------------------------------------------------------------------------------------------------------------------------------------------------------------------------------------------------------------------------------------------------------------------------------------------------------------------------------------------------------------------------------------------------------------------------------------------------------------------------------------------------------------------|
| CONTRACTOR: BELL DECOR DESIGN AND BUILD CO.<br>P.O. BOX 1267<br>CENTREVILLE, VA. 20122<br>(202) 438-4107<br>OWNER : MARK PENN<br>3121 O ST. NW<br>WASHINGTON, DC 20007 | ADDITION OF A NEW GLASS CONSERVATORY CONS<br>LARGE SKY LIGHT. PASSAGE CONNECTING TO THE<br>BELOW EXISTING ROOF LINES AND NOT VISIBLE FR<br>TREES. INCLUDES REMOVAL OF EXISTING MASONF<br>FROM WEST DWELLING, GIVING ACCESS TO BOTH.<br>UNITS TO LOWER ROOF OF WEST DWELLING.<br>MINIMAL DRILLING OF EXISTING CONCRETE SLAB /<br>TO THE EXISTING 10" SLAB AND TO NEW BEAMS WI<br>TO THE MASONRY WALLS OF THE EXISTING DWELL<br>ALL NEW ELECTRICAL FIXTURES, SWITCHES / OUTL<br>AND WALL / CEILING INTERIORS IN CONSERVATORY |
| DESIGN TEAM                                                                                                                                                            | BUILDING CODE INF                                                                                                                                                                                                                                                                                                                                                                                                                                                                                                          |
| DRAWINGS BY: BELL DECOR DESIGN AND BUILD CO.<br>SACHA BELLIVEAU<br>P.O. BOX 1267<br>CENTREVILLE, VA. 20122<br>(703) 929-1356                                           | APPLICABLE CODES:<br>2012 - ICC EXISTING BUILDING CODE<br>2012 - ICC RESIDENTIAL CODE FOR ONE- AND TV<br>2012 - ICC BUILDING CODE<br>2011 - NATIONAL ELECTRICAL CODE<br>2012 - ICC FUUMBING CODE<br>2012 - ICC FUEL GAS CODE<br>DCRA REHABILITATION CODE, DC ACCESSIBILITY                                                                                                                                                                                                                                                 |
| DESIGNER:                                                                                                                                                              |                                                                                                                                                                                                                                                                                                                                                                                                                                                                                                                            |
| ENGINEER:                                                                                                                                                              |                                                                                                                                                                                                                                                                                                                                                                                                                                                                                                                            |
|                                                                                                                                                                        | CONTRACTOR: BELL DECOR DESIGN AND BUILD CO.<br>P.O. BOX 1267<br>CENTREVILLE, VA. 20122<br>(202) 438-4107<br>OWNER: MARK PENN<br>3121 O ST. NW<br>WASHINGTON, DC 20007<br>DESIGN TEAM<br>DRAWINGS BY: BELL DECOR DESIGN AND BUILD CO.<br>SACHA BELLIVEAU<br>P.O. BOX 1267<br>CENTREVILLE, VA. 20122<br>(703) 929-1356<br>DESIGNER:                                                                                                                                                                                          |