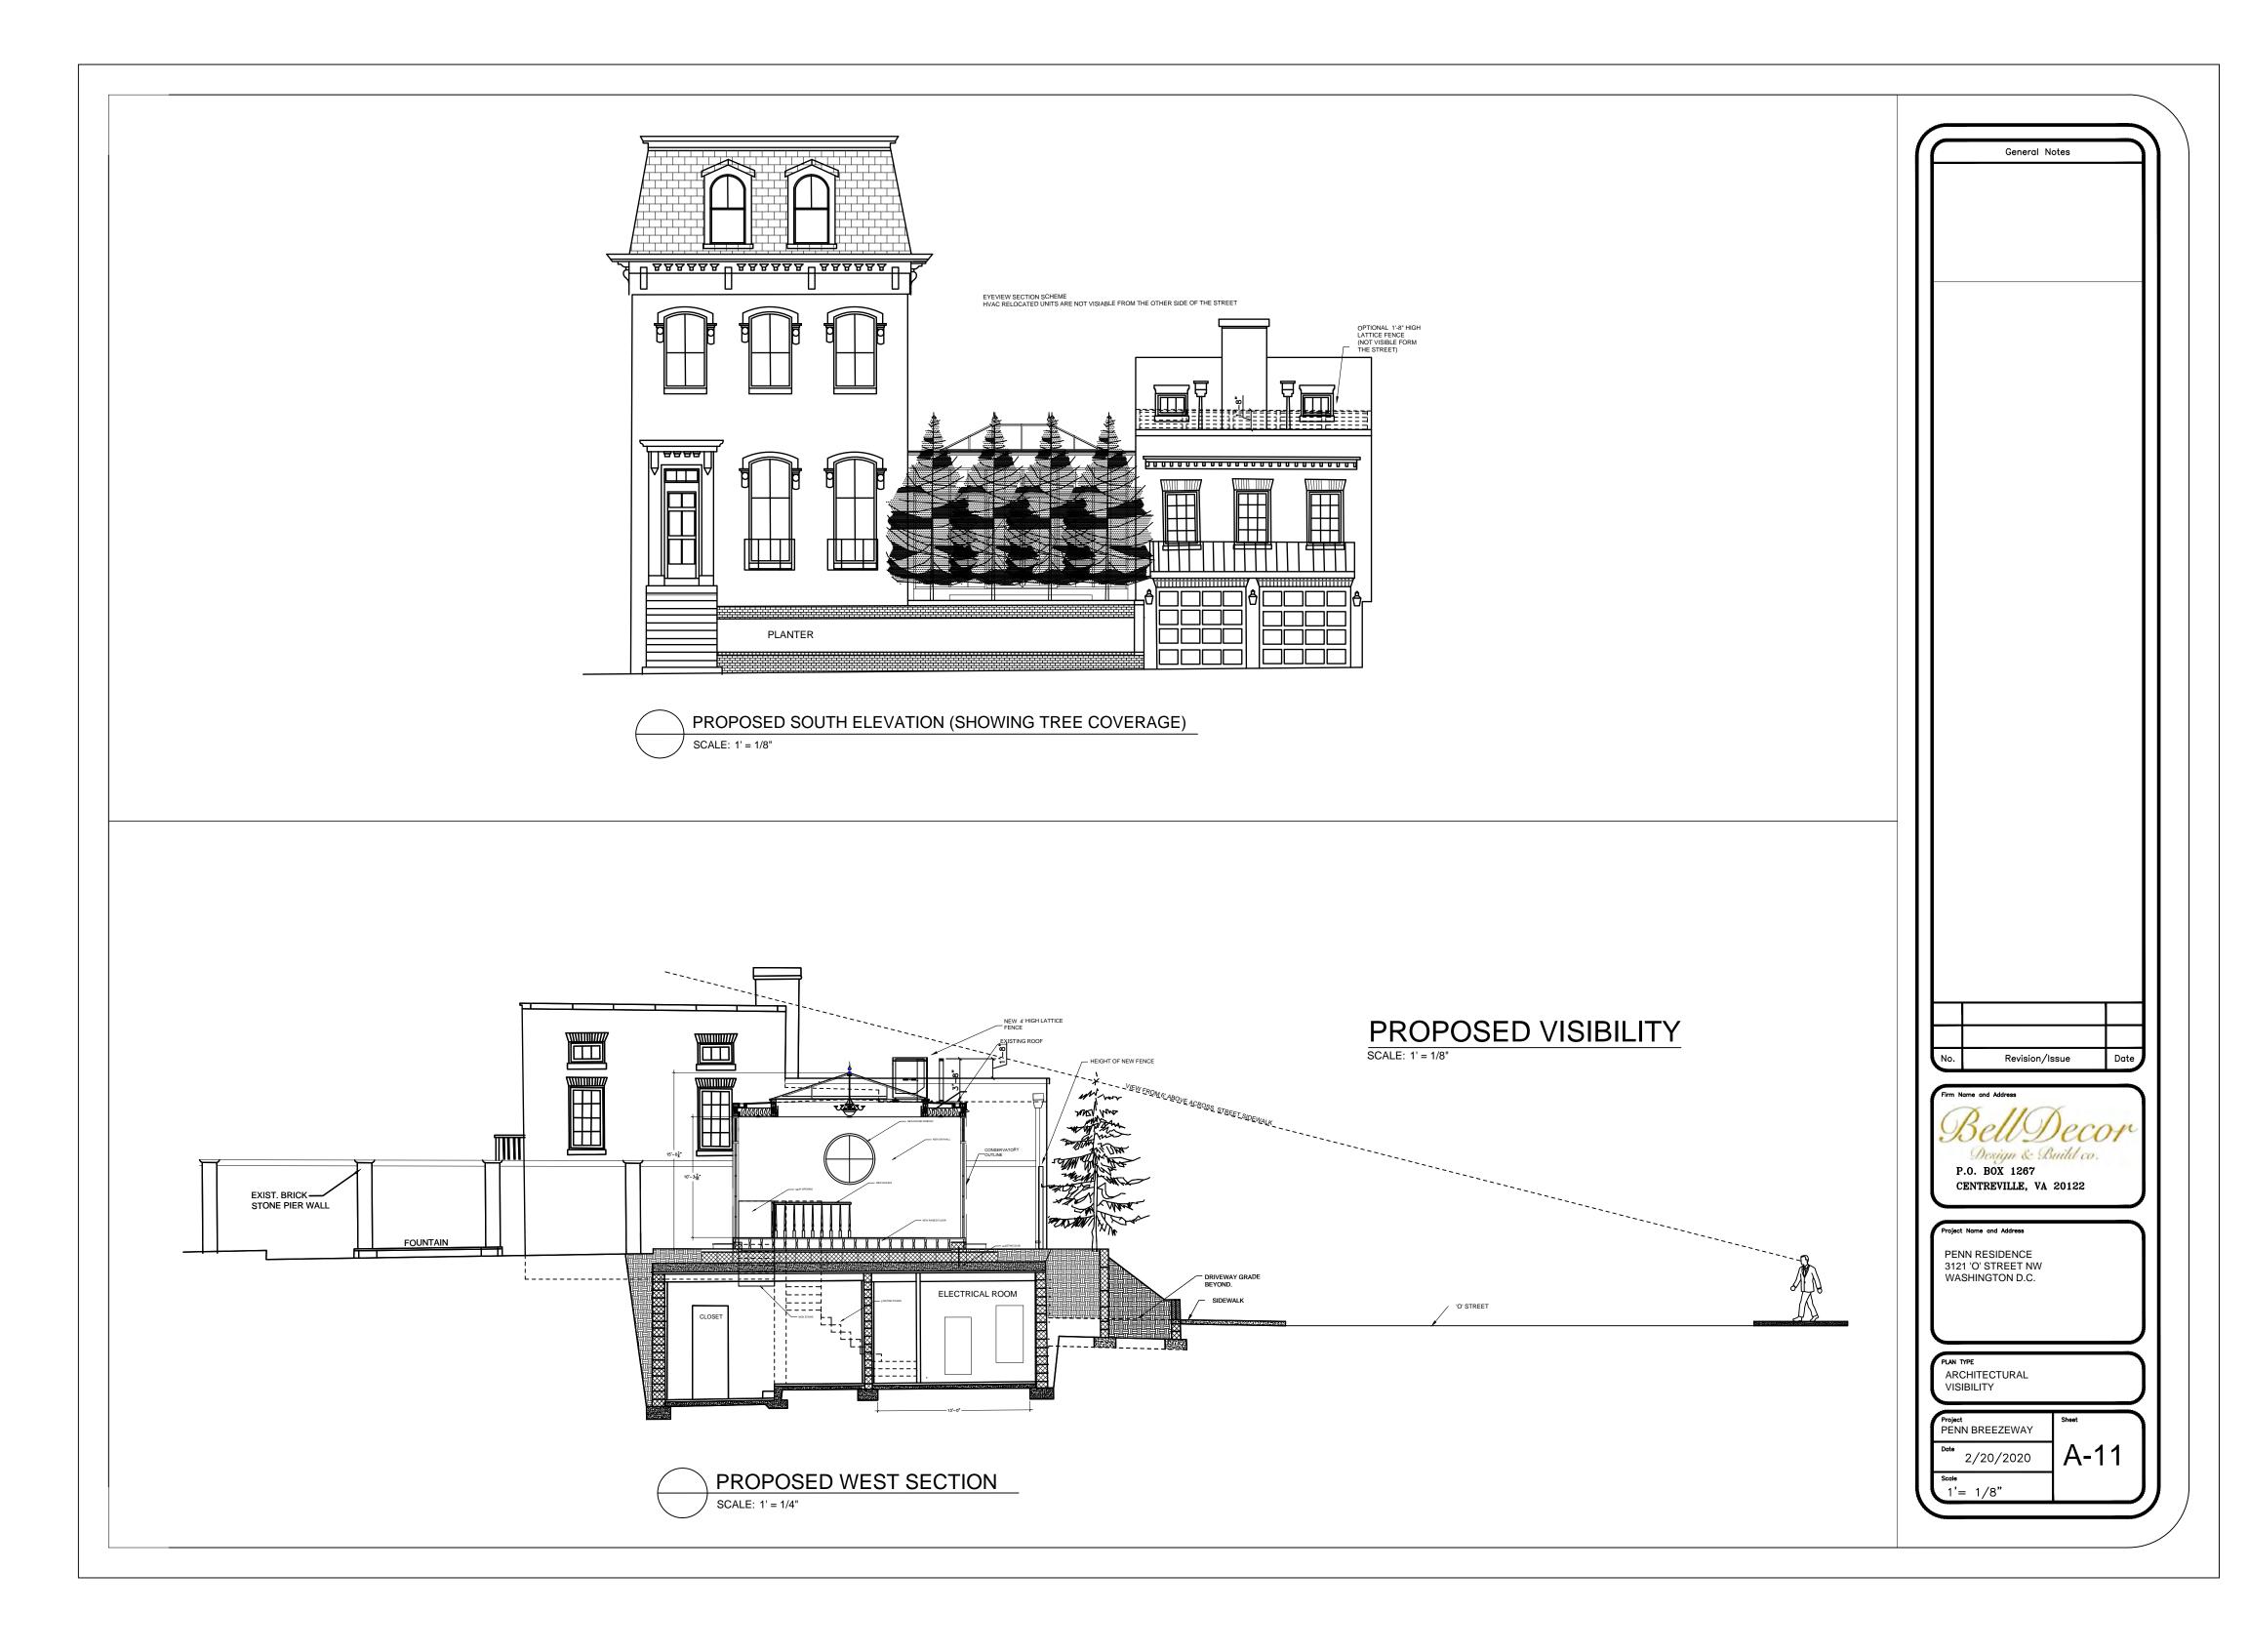

## CONSERV 3121 WASHING

| CONTACT INFORMATION                                                                                                                                                    | SCOPE OF WORK                                                                                                                                                                                                                                                                                                                                                                                                                                                                                                              |
|------------------------------------------------------------------------------------------------------------------------------------------------------------------------|----------------------------------------------------------------------------------------------------------------------------------------------------------------------------------------------------------------------------------------------------------------------------------------------------------------------------------------------------------------------------------------------------------------------------------------------------------------------------------------------------------------------------|
| CONTRACTOR: BELL DECOR DESIGN AND BUILD CO.<br>P.O. BOX 1267<br>CENTREVILLE, VA. 20122<br>(202) 438-4107<br>OWNER : MARK PENN<br>3121 O ST. NW<br>WASHINGTON, DC 20007 | ADDITION OF A NEW GLASS CONSERVATORY CONS<br>LARGE SKY LIGHT. PASSAGE CONNECTING TO THE<br>BELOW EXISTING ROOF LINES AND NOT VISIBLE FR<br>TREES. INCLUDES REMOVAL OF EXISTING MASONF<br>FROM WEST DWELLING, GIVING ACCESS TO BOTH.<br>UNITS TO LOWER ROOF OF WEST DWELLING.<br>MINIMAL DRILLING OF EXISTING CONCRETE SLAB /<br>TO THE EXISTING 10" SLAB AND TO NEW BEAMS WI<br>TO THE MASONRY WALLS OF THE EXISTING DWELL<br>ALL NEW ELECTRICAL FIXTURES, SWITCHES / OUTL<br>AND WALL / CEILING INTERIORS IN CONSERVATORY |
| DESIGN TEAM                                                                                                                                                            | BUILDING CODE INF                                                                                                                                                                                                                                                                                                                                                                                                                                                                                                          |
| DRAWINGS BY: BELL DECOR DESIGN AND BUILD CO.<br>SACHA BELLIVEAU<br>P.O. BOX 1267<br>CENTREVILLE, VA. 20122<br>(703) 929-1356                                           | APPLICABLE CODES:<br>2012 - ICC EXISTING BUILDING CODE<br>2012 - ICC RESIDENTIAL CODE FOR ONE- AND TV<br>2012 - ICC BUILDING CODE<br>2011 - NATIONAL ELECTRICAL CODE<br>2012 - ICC FUUMBING CODE<br>2012 - ICC FUEL GAS CODE<br>DCRA REHABILITATION CODE, DC ACCESSIBILITY                                                                                                                                                                                                                                                 |
| DESIGNER:                                                                                                                                                              |                                                                                                                                                                                                                                                                                                                                                                                                                                                                                                                            |
| ENGINEER:                                                                                                                                                              |                                                                                                                                                                                                                                                                                                                                                                                                                                                                                                                            |
|                                                                                                                                                                        | CONTRACTOR: BELL DECOR DESIGN AND BUILD CO.<br>P.O. BOX 1267<br>CENTREVILLE, VA. 20122<br>(202) 438-4107<br>OWNER: MARK PENN<br>3121 O ST. NW<br>WASHINGTON, DC 20007<br>DESIGN TEAM<br>DRAWINGS BY: BELL DECOR DESIGN AND BUILD CO.<br>SACHA BELLIVEAU<br>P.O. BOX 1267<br>CENTREVILLE, VA. 20122<br>(703) 929-1356<br>DESIGNER:                                                                                                                                                                                          |