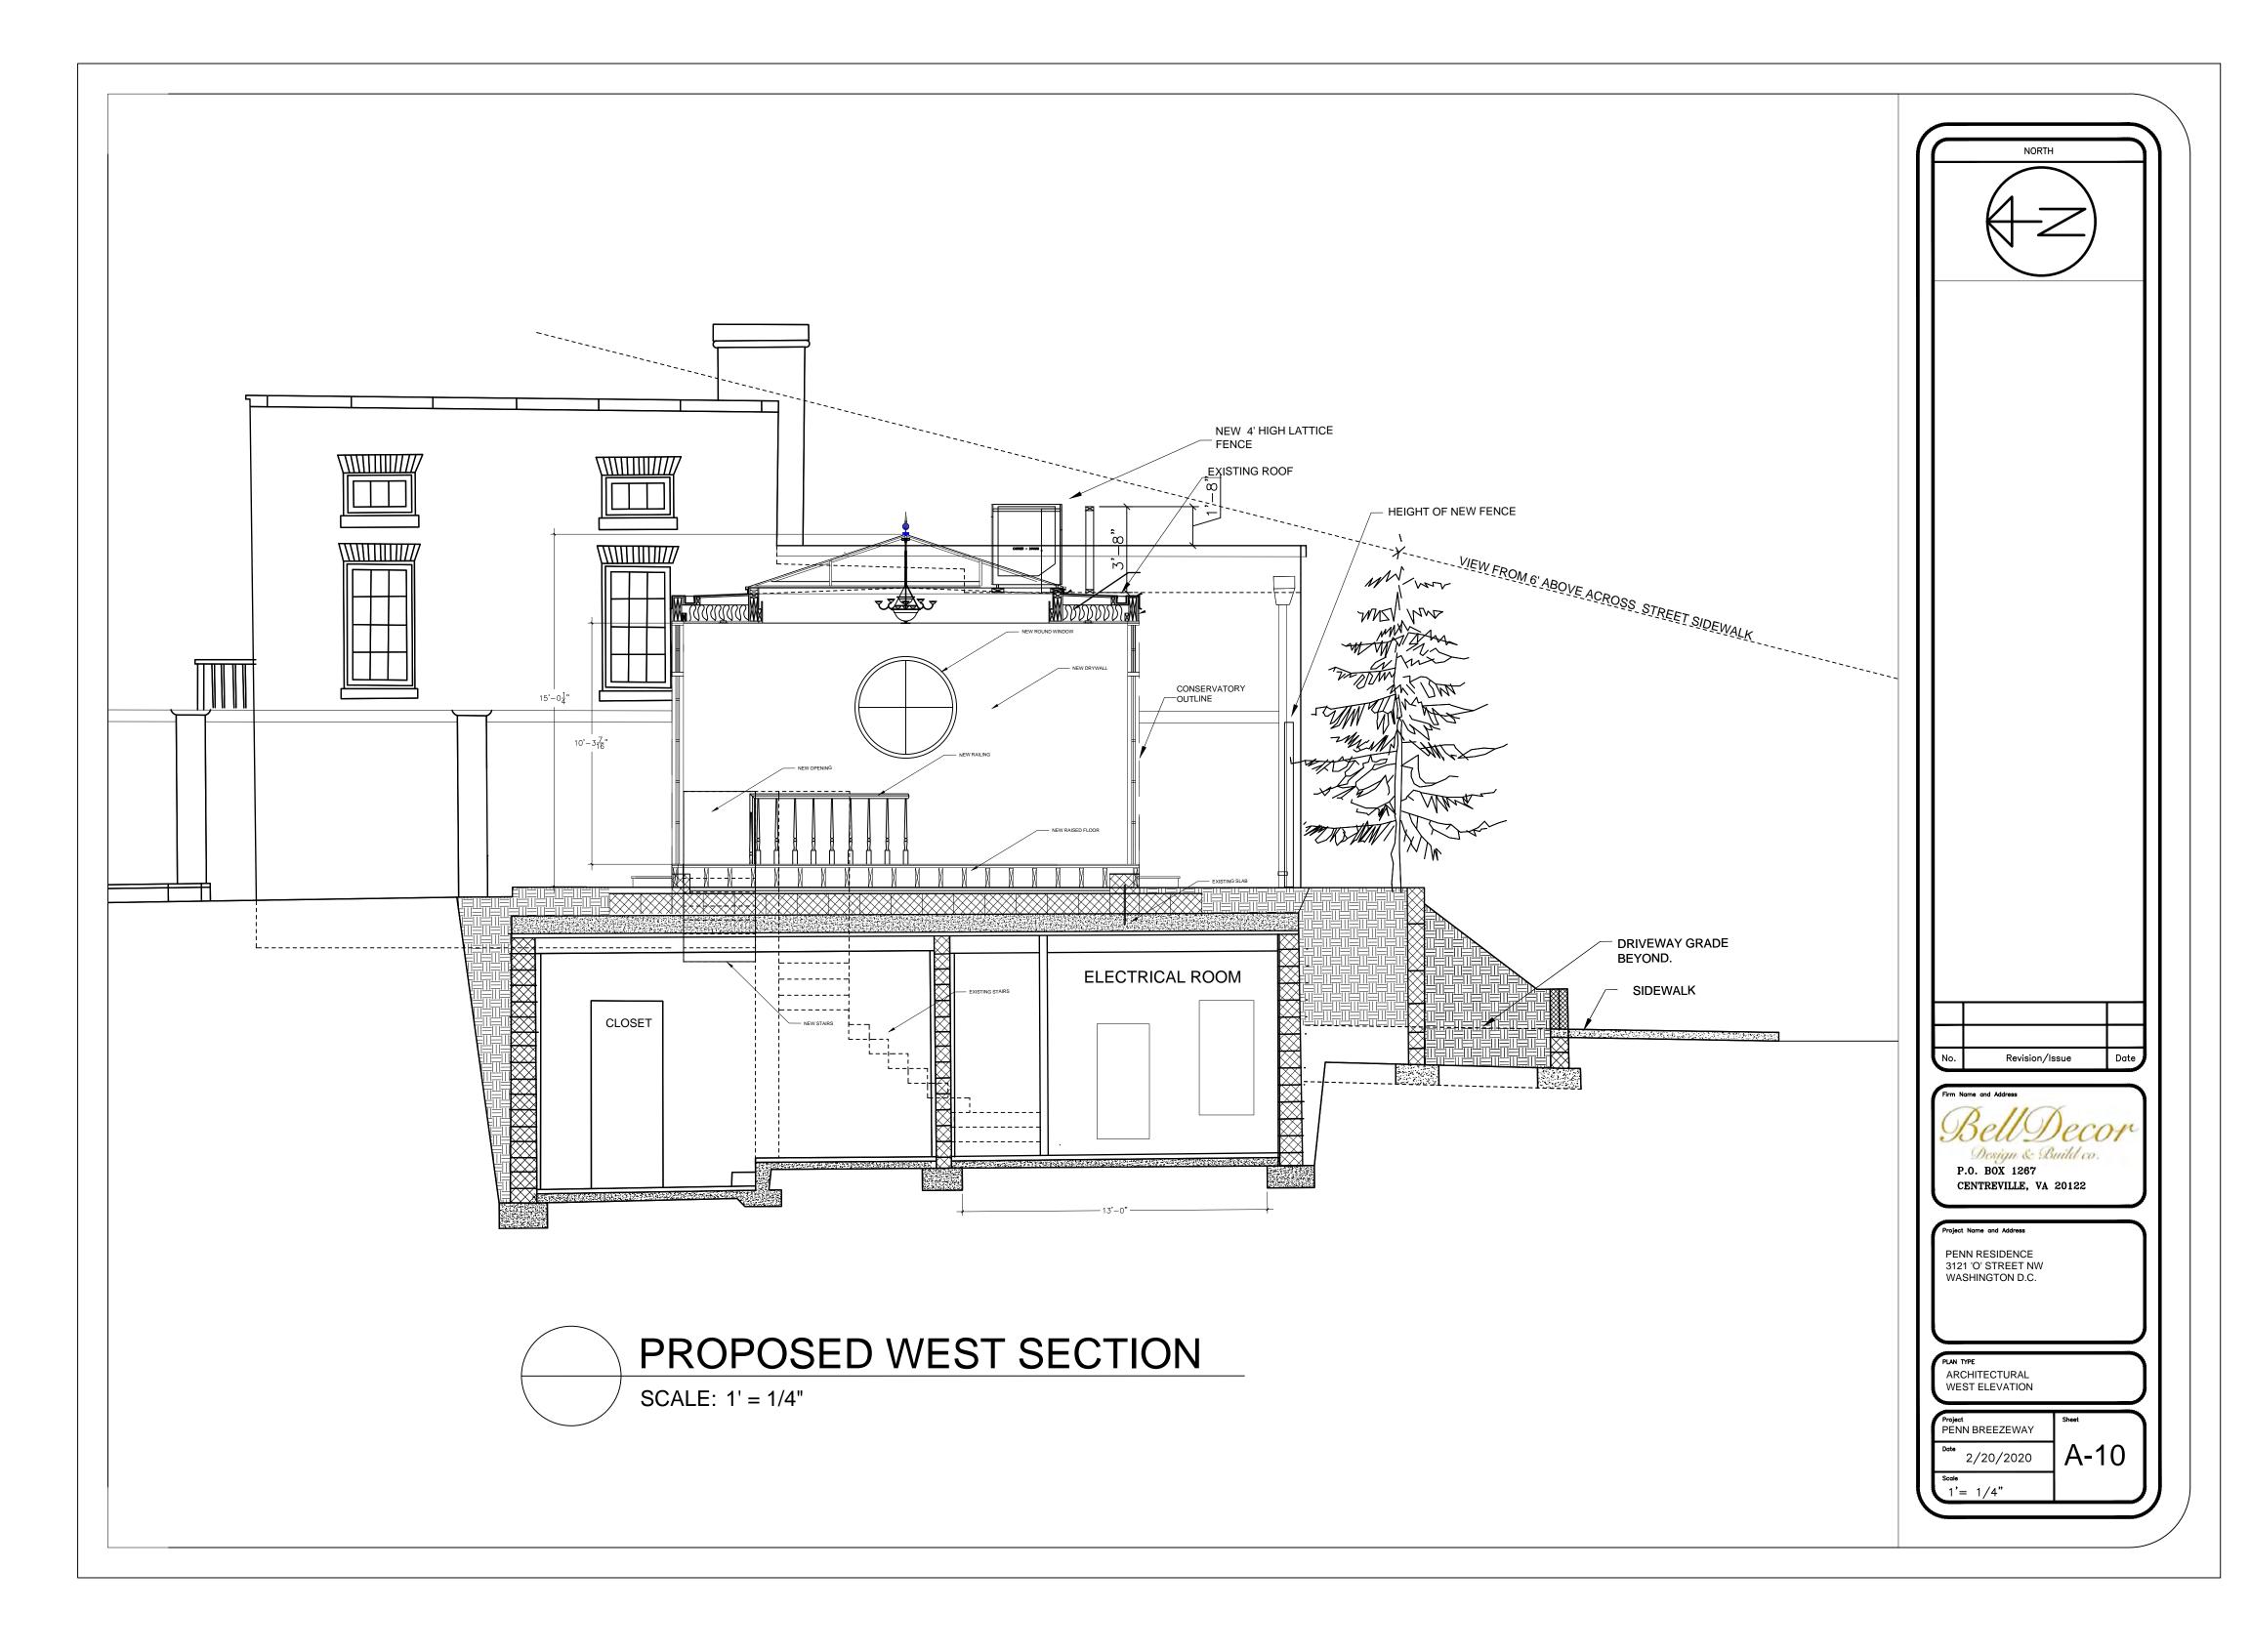

## CONSERV 3121 WASHING

| CONTACT INFORMATION                                                                                                                                                    | SCOPE OF WORK                                                                                                                                                                                                                                                                                                                                                                                                                                                                                                              |
|------------------------------------------------------------------------------------------------------------------------------------------------------------------------|----------------------------------------------------------------------------------------------------------------------------------------------------------------------------------------------------------------------------------------------------------------------------------------------------------------------------------------------------------------------------------------------------------------------------------------------------------------------------------------------------------------------------|
| CONTRACTOR: BELL DECOR DESIGN AND BUILD CO.<br>P.O. BOX 1267<br>CENTREVILLE, VA. 20122<br>(202) 438-4107<br>OWNER : MARK PENN<br>3121 O ST. NW<br>WASHINGTON, DC 20007 | ADDITION OF A NEW GLASS CONSERVATORY CONS<br>LARGE SKY LIGHT. PASSAGE CONNECTING TO THE<br>BELOW EXISTING ROOF LINES AND NOT VISIBLE FR<br>TREES. INCLUDES REMOVAL OF EXISTING MASONF<br>FROM WEST DWELLING, GIVING ACCESS TO BOTH.<br>UNITS TO LOWER ROOF OF WEST DWELLING.<br>MINIMAL DRILLING OF EXISTING CONCRETE SLAB /<br>TO THE EXISTING 10" SLAB AND TO NEW BEAMS WI<br>TO THE MASONRY WALLS OF THE EXISTING DWELL<br>ALL NEW ELECTRICAL FIXTURES, SWITCHES / OUTL<br>AND WALL / CEILING INTERIORS IN CONSERVATORY |
| DESIGN TEAM                                                                                                                                                            | BUILDING CODE INF                                                                                                                                                                                                                                                                                                                                                                                                                                                                                                          |
| DRAWINGS BY: BELL DECOR DESIGN AND BUILD CO.<br>SACHA BELLIVEAU<br>P.O. BOX 1267<br>CENTREVILLE, VA. 20122<br>(703) 929-1356                                           | APPLICABLE CODES:<br>2012 - ICC EXISTING BUILDING CODE<br>2012 - ICC RESIDENTIAL CODE FOR ONE- AND TV<br>2012 - ICC BUILDING CODE<br>2011 - NATIONAL ELECTRICAL CODE<br>2012 - ICC FUUMBING CODE<br>2012 - ICC FUEL GAS CODE<br>DCRA REHABILITATION CODE, DC ACCESSIBILITY                                                                                                                                                                                                                                                 |
| DESIGNER:                                                                                                                                                              |                                                                                                                                                                                                                                                                                                                                                                                                                                                                                                                            |
| ENGINEER:                                                                                                                                                              |                                                                                                                                                                                                                                                                                                                                                                                                                                                                                                                            |
|                                                                                                                                                                        | CONTRACTOR: BELL DECOR DESIGN AND BUILD CO.<br>P.O. BOX 1267<br>CENTREVILLE, VA. 20122<br>(202) 438-4107<br>OWNER: MARK PENN<br>3121 O ST. NW<br>WASHINGTON, DC 20007<br>DESIGN TEAM<br>DRAWINGS BY: BELL DECOR DESIGN AND BUILD CO.<br>SACHA BELLIVEAU<br>P.O. BOX 1267<br>CENTREVILLE, VA. 20122<br>(703) 929-1356<br>DESIGNER:                                                                                                                                                                                          |