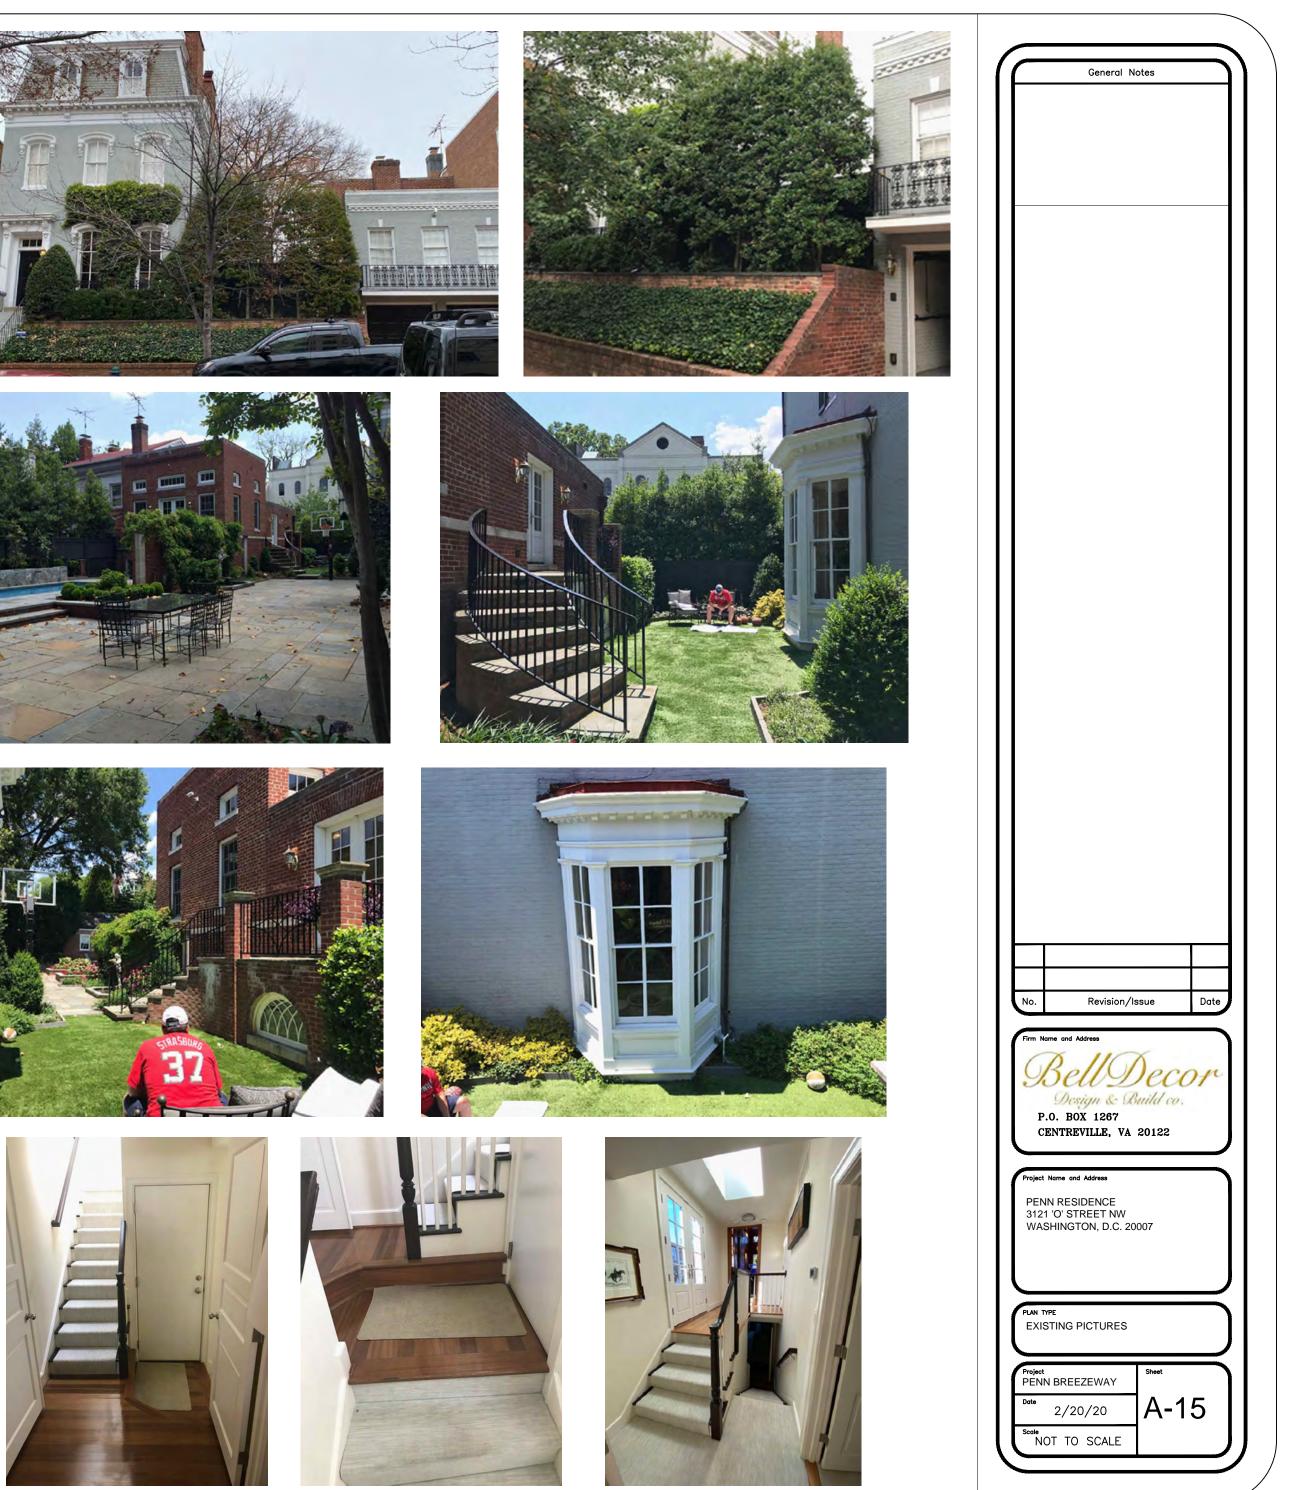

| O ST.                                                                                                                                                                                                                                                                                                                                                                                                                                                                        | Y ADDITI<br>NW<br>DC 20007                                                                                                                                                                                                                                                                                                                                                                                                                                                                                                                                                                                                                                                                                                                                                                                                                                                                                                                                                                                                                                                                                                                                                                                                                                                                                                                                                                                                                                                                                                                                                                                                                                                                                                                                                                                                                                                                                                                                                                                                                                                                                                                                                                                                                                                                                                                                                                                                              |                                                                                                                                                                                                                                                                                                                                                                                                                                                                                                                                                                  | BELL DECOR DESIGN AND<br>BUILD CO.<br>P.O. BOX 1287<br>CENTREVILLE, VA. 20122<br>(202) 438-4107<br>WWW.BELLDECOR.COM<br>General Notes:<br>1. DO NOT SCALE<br>DRAWINGS. Verify all<br>conditions in the field<br>prior to construction.<br>Notify the Designer of<br>any discrepancies.<br>2. All dimensions are to<br>face of drywall, unless<br>otherwise noted. |
|------------------------------------------------------------------------------------------------------------------------------------------------------------------------------------------------------------------------------------------------------------------------------------------------------------------------------------------------------------------------------------------------------------------------------------------------------------------------------|-----------------------------------------------------------------------------------------------------------------------------------------------------------------------------------------------------------------------------------------------------------------------------------------------------------------------------------------------------------------------------------------------------------------------------------------------------------------------------------------------------------------------------------------------------------------------------------------------------------------------------------------------------------------------------------------------------------------------------------------------------------------------------------------------------------------------------------------------------------------------------------------------------------------------------------------------------------------------------------------------------------------------------------------------------------------------------------------------------------------------------------------------------------------------------------------------------------------------------------------------------------------------------------------------------------------------------------------------------------------------------------------------------------------------------------------------------------------------------------------------------------------------------------------------------------------------------------------------------------------------------------------------------------------------------------------------------------------------------------------------------------------------------------------------------------------------------------------------------------------------------------------------------------------------------------------------------------------------------------------------------------------------------------------------------------------------------------------------------------------------------------------------------------------------------------------------------------------------------------------------------------------------------------------------------------------------------------------------------------------------------------------------------------------------------------------|------------------------------------------------------------------------------------------------------------------------------------------------------------------------------------------------------------------------------------------------------------------------------------------------------------------------------------------------------------------------------------------------------------------------------------------------------------------------------------------------------------------------------------------------------------------|-------------------------------------------------------------------------------------------------------------------------------------------------------------------------------------------------------------------------------------------------------------------------------------------------------------------------------------------------------------------|
| CONSISTING OF 2 GLASS WALLS AND A FRAMED RO                                                                                                                                                                                                                                                                                                                                                                                                                                  |                                                                                                                                                                                                                                                                                                                                                                                                                                                                                                                                                                                                                                                                                                                                                                                                                                                                                                                                                                                                                                                                                                                                                                                                                                                                                                                                                                                                                                                                                                                                                                                                                                                                                                                                                                                                                                                                                                                                                                                                                                                                                                                                                                                                                                                                                                                                                                                                                                         | DRAWING INDEX                                                                                                                                                                                                                                                                                                                                                                                                                                                                                                                                                    |                                                                                                                                                                                                                                                                                                                                                                   |
| THE TWO EXISTING DWELLINGS. CONSERVATORY<br>E FROM THE STREET, BECAUSE OF EXISTING FENC<br>SONRY STAIR FROM EAST DWELLING AND BAY WIND<br>DTH. INCLUDES RELOCATION OF EXISTING AND NEW<br>AB / STRUCTURAL WORK. STRUCTURE WILL BE FAS<br>S WILL GO ACROSS THE NEW STRUCTURE AND AT<br>VELLINGS.<br>DUTLETS.,ROOF AND GUTTER SYSTEM, TILE FLOOF<br>TORY.<br>DTWO-FAMILY DWELLINGS<br>BILITY CODE AND THE DCRA BUILDING STANDARDS<br>DITY CODE AND THE DCRA BUILDING STANDARDS | WILL BE   Image: Constraint of the second                                                                                                                                                                                                                                                                                                                                                       | CS-01 COVER SHEET / SCOPE OF WORK / INFO<br>A-01 EXISTING SITE PLAN<br>A-02 PROPOSED SITE PLAN<br>A-03 DEMOLITION / EXISTING ELEVATIONS<br>A-04 PROPOSED CONSERVATORY FLOOR PLAN<br>A-05 EXISTING NORTH ELEVATION<br>A-06 EXISTING WEST SECTION<br>A-07 EXISTING EAST SECTION<br>A-08 PROPOSED NORTH ELEVATION<br>A-09 PROPOSED WEST SECTION<br>A-10 PROPOSED WEST SECTION<br>A-11 PROPOSED VISIBILATY<br>A-12 PROPOSED FRAMING PLAN<br>A-13 PROPOSED GREENHOUSE ROOF FRAMING<br>D-01 FRAMING DETAILS<br>A-14 PROPOSED ELECTRICAL PLAN<br>A-15 EXISTING PICTURES | CONSERVATORY ADDITION<br>3121 O ST. NW<br>WASHINGTON DC 20007                                                                                                                                                                                                                                                                                                     |
| L, MECHANICAL, ELECTRICAL, AND<br>ALED BLOCKING REQUIRED FOR<br>ETS AND ALL OTHER SURFACE MOUNTED<br>D LOCATION OF ALL FLOOR<br>HANICAL, ELECTRICAL, PLUMBING AND<br>PENETRATION SHOP DRAWINGS SHOWING<br>IXTURES, DEVICES, AND DUCTWORK, AND<br>ILING CAVITY. ANY VARIATIONS OR<br>ITH THE ARCHITECT PRIOR TO<br>E INSTALLED WITHIN OR TIGHT TO THE<br>ADS. THE CONTRACTOR SHALL<br>EQUIPMENT INSTALLER.                                                                    | COL. COLUMN PL. PROPERTY LINE<br>CONST. CONSTRUCTION P. LAM. PLASTIC LAMINATE<br>CONST. CONSTRUCTION P. LAM. PLASTIC LAMINATE<br>CONST. CONTINUOUS PLIVWOOD<br>CORR. CORRIDOR P. D. PAINTED<br>DELE CONTINUOUS PLIVWOOD<br>DELE R. D. ROOF DRAIN<br>D.F. DRINKING FOUNTAIN RECEP RECEPTACIE<br>D.S. DOWNSPOUT RECUIRED<br>DIM. DIMENSION RESIL RECEPTACIE<br>DIM. DIMENSION RESIL RECUIRED<br>DIM. DIMENSION RESIL RECUIRED<br>DWS. DRAWING S.C. SOLID CORE<br>E.A. EACH S.D. SOAP DISPENSER<br>E.L. ELEVATION SCT. SECTION<br>ELEC ELECTRICAL SHT. SHEET<br>E.K. ELEVATION SCT. SECTION<br>EXT. STAILLER STELLENT<br>F.F. FINISH FLOOR<br>F.F. F. FINISH FLOOR<br>F.F. E. FINISH FLOOR<br>F.F. F. FINISH FLOOR<br>F.F. FLOOR CABINET<br>F.F. FINISH FLOOR<br>F.F. FLOOR CABINET<br>F.F. FINISH FLOOR<br>F.F. FLOOR FLET<br>F.F. FINISH FLOOR<br>F.F. FLOOR CABINET<br>F.F. FLOOR CABINET<br>F.F. FINISH FLOOR<br>F.F. FLOOR CABINET<br>F.F. FLOOR CABINET<br>F.F. FINISH FLOOR<br>F.F. FOOT OR FEET<br>F.F. F |                                                                                                                                                                                                                                                                                                                                                                                                                                                                                                                                                                  | SHEET TITLE:<br>COVER SHEET<br>DATE:<br>PERMIT SET - 2/20/2020<br>REVISION #1<br>CLIENT<br>MARK PENN<br>3121 O ST. NW<br>WASHINGTON, DC 20007<br>(202) 351-6860<br>Scale: As Shown<br>Job No.:<br>Drawn by:<br>Checked by:<br>Sheet No.:<br>CLIENT<br>MARK PENN<br>3121 O ST. WW<br>WASHINGTON, DC 20007<br>(202) 351-6860                                        |