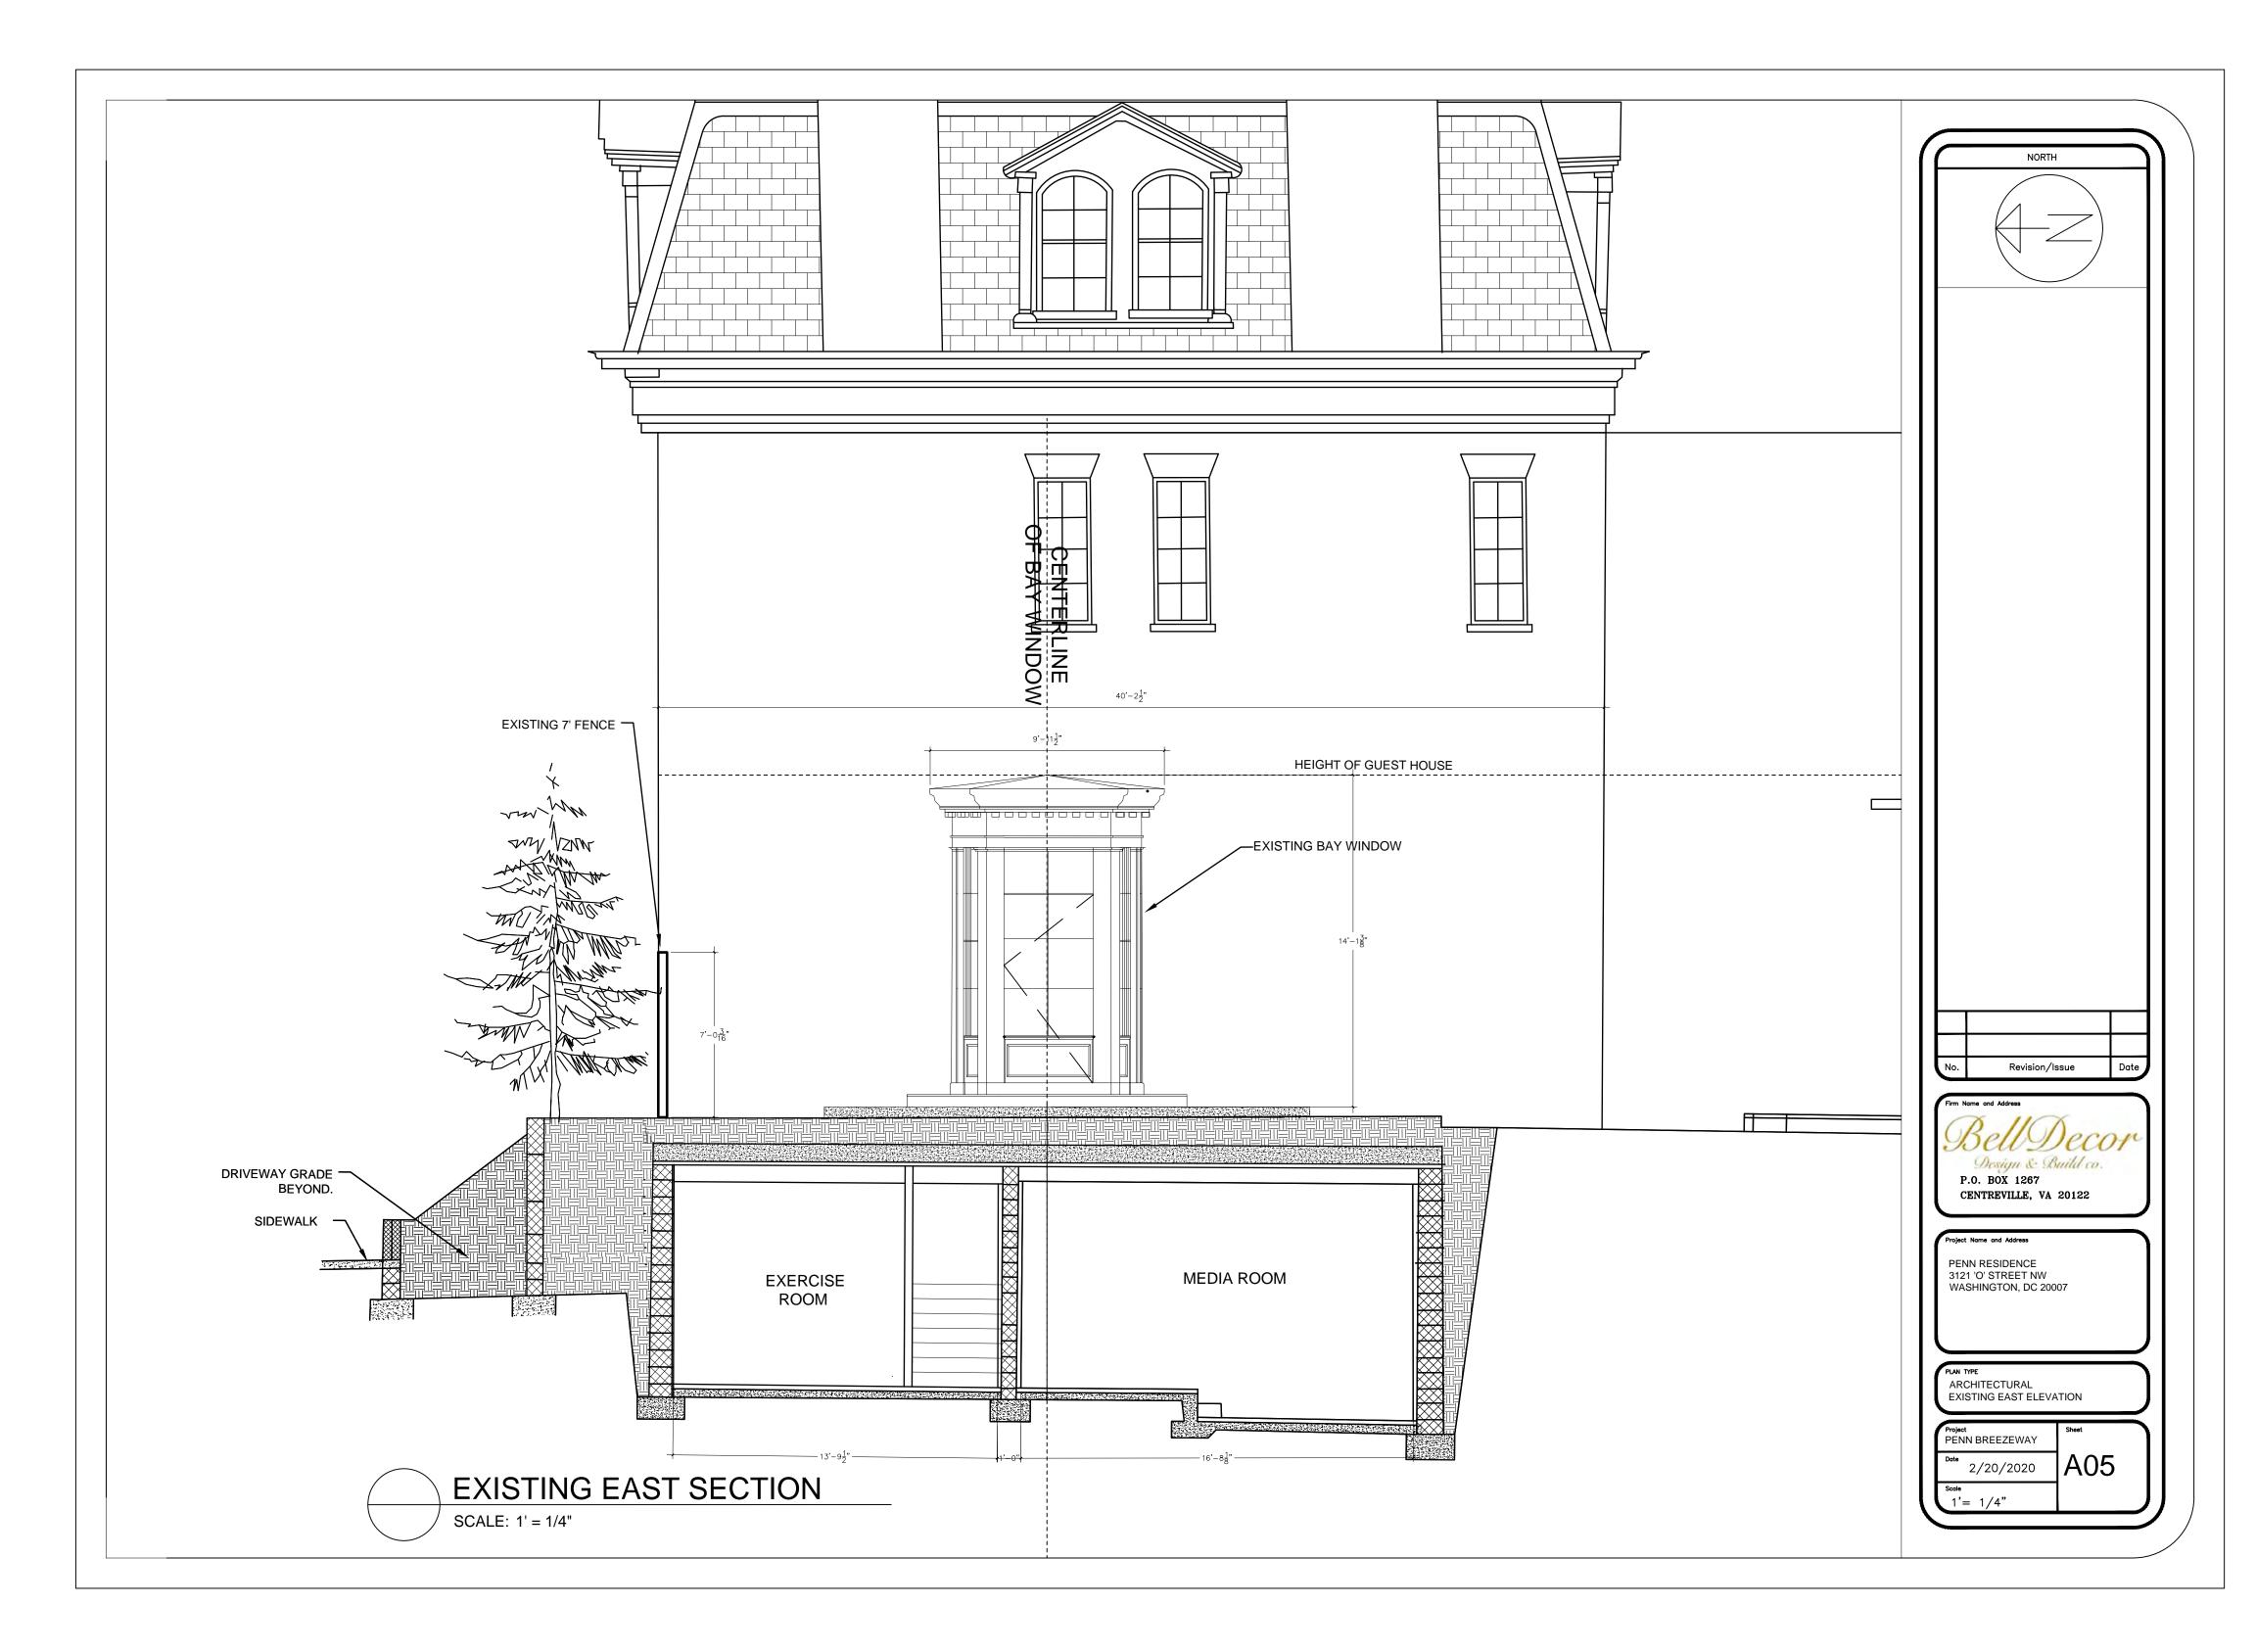

| SHEET TITLE:<br>COVER SHEET<br>DATE:<br>PERMIT SET - 2/20/2020<br>REVISION #1<br>CLIENT<br>MARK PENN<br>3121 O ST. NW<br>WASHINGTON, DC 20007<br>(202) 351-6860<br>Scale: As Shown<br>Job No.:<br>Drawn by:<br>Checked by:<br>Sheet No.:<br>CLIENT<br>MARK PENN<br>3121 O ST. WW<br>WASHINGTON, DC 20007<br>(202) 351-6860                                        |