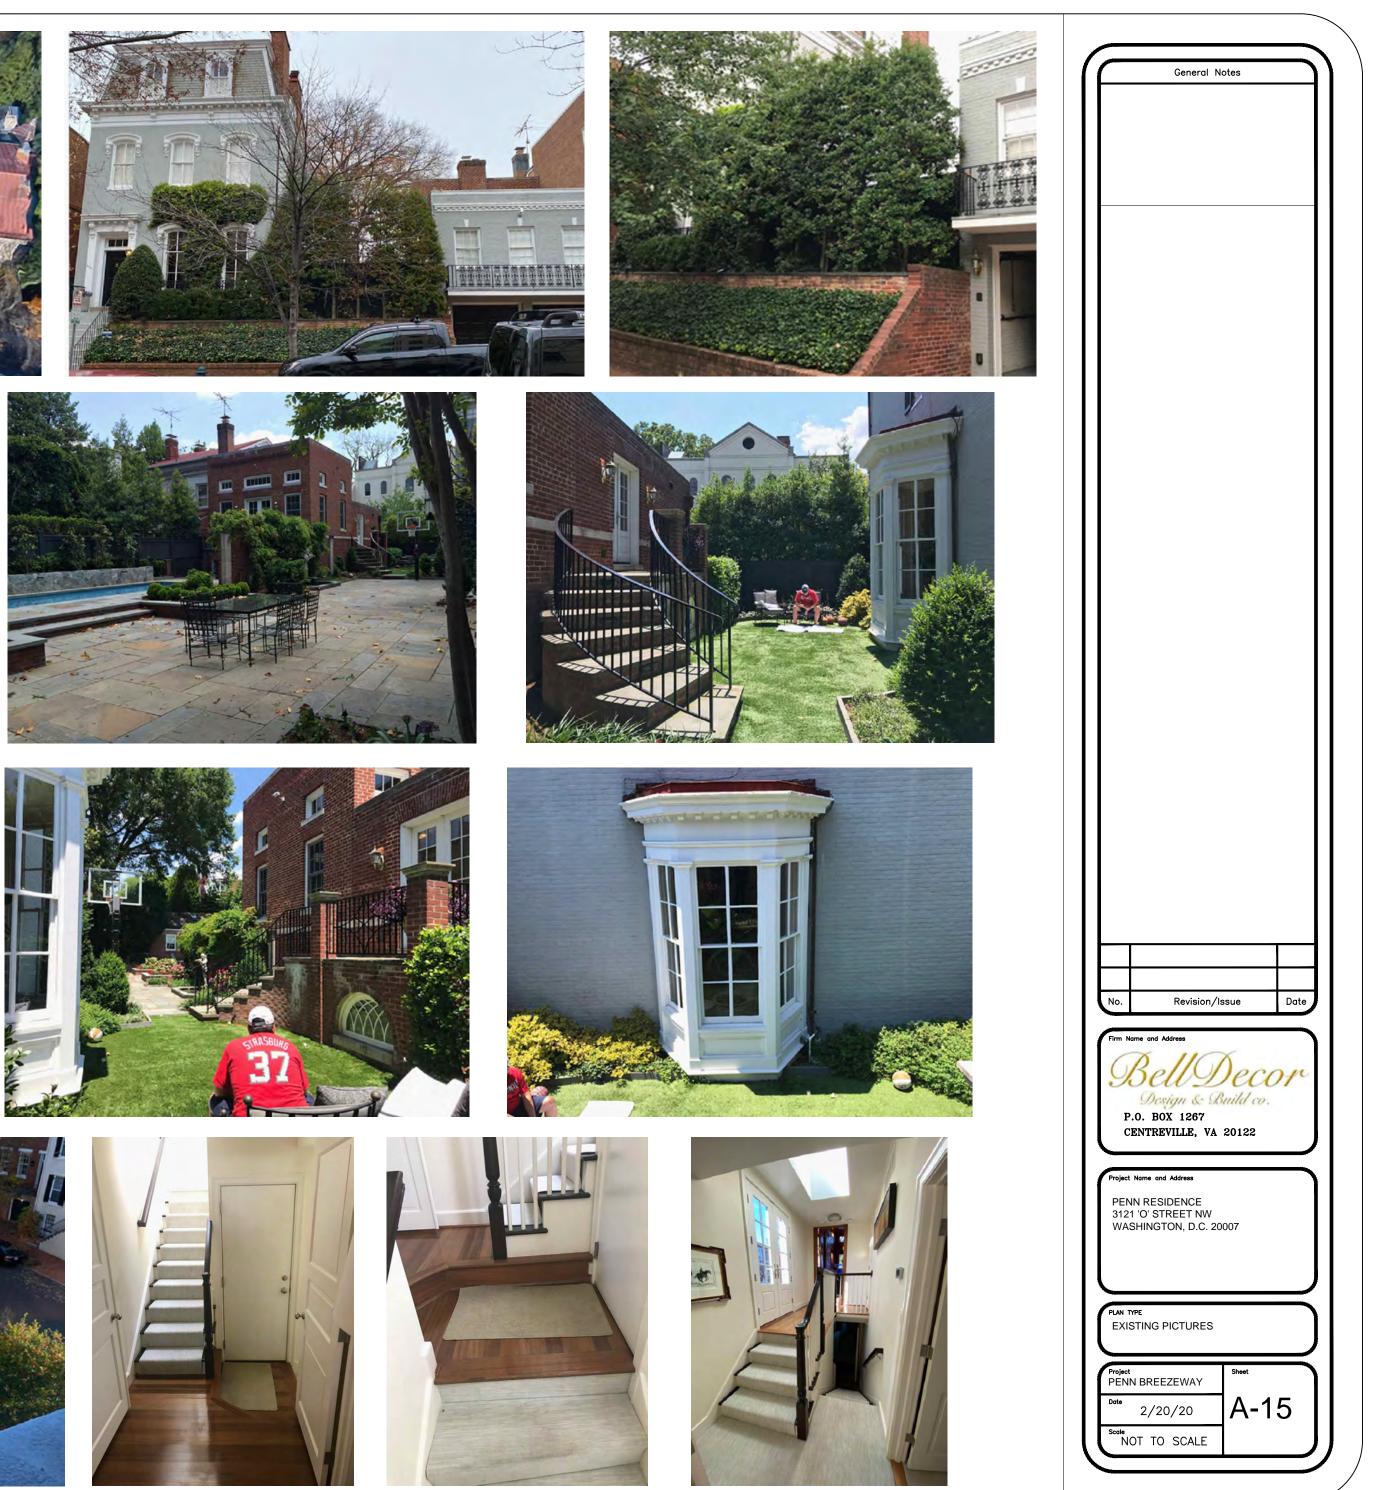

| O ST.                                                                                                                                                                                                                                                                                                                                                                                                                                                                        | Y ADDITI<br>NW<br>DC 20007                                                                                                                                                                                                                                                                                                                                                                                                                                                                                                                                                                                                                                                                                                                                                                                                                                                                                                                                                                                                                                                                                                                                                                                                                                                                                                                                                                                                                                                                                                                                                                                                                                                                                                                                                                                                                                                                                                                                                                                                                                                                                                                                                                                                                                                                                                                                                                                                              |                                                                                                                                                                                                                                                                                                                                                                                                                                                                                                                                                                  | BELL DECOR DESIGN AND<br>BUILD CO.<br>P.O. BOX 1287<br>CENTREVILLE, VA. 20122<br>(202) 438-4107<br>WWW.BELLDECOR.COM<br>General Notes:<br>1. DO NOT SCALE<br>DRAWINGS. Verify all<br>conditions in the field<br>prior to construction.<br>Notify the Designer of<br>any discrepancies.<br>2. All dimensions are to<br>face of drywall, unless<br>otherwise noted. |
|------------------------------------------------------------------------------------------------------------------------------------------------------------------------------------------------------------------------------------------------------------------------------------------------------------------------------------------------------------------------------------------------------------------------------------------------------------------------------|-----------------------------------------------------------------------------------------------------------------------------------------------------------------------------------------------------------------------------------------------------------------------------------------------------------------------------------------------------------------------------------------------------------------------------------------------------------------------------------------------------------------------------------------------------------------------------------------------------------------------------------------------------------------------------------------------------------------------------------------------------------------------------------------------------------------------------------------------------------------------------------------------------------------------------------------------------------------------------------------------------------------------------------------------------------------------------------------------------------------------------------------------------------------------------------------------------------------------------------------------------------------------------------------------------------------------------------------------------------------------------------------------------------------------------------------------------------------------------------------------------------------------------------------------------------------------------------------------------------------------------------------------------------------------------------------------------------------------------------------------------------------------------------------------------------------------------------------------------------------------------------------------------------------------------------------------------------------------------------------------------------------------------------------------------------------------------------------------------------------------------------------------------------------------------------------------------------------------------------------------------------------------------------------------------------------------------------------------------------------------------------------------------------------------------------------|------------------------------------------------------------------------------------------------------------------------------------------------------------------------------------------------------------------------------------------------------------------------------------------------------------------------------------------------------------------------------------------------------------------------------------------------------------------------------------------------------------------------------------------------------------------|-------------------------------------------------------------------------------------------------------------------------------------------------------------------------------------------------------------------------------------------------------------------------------------------------------------------------------------------------------------------|
| CONSISTING OF 2 GLASS WALLS AND A FRAMED RO                                                                                                                                                                                                                                                                                                                                                                                                                                  |                                                                                                                                                                                                                                                                                                                                                                                                                                                                                                                                                                                                                                                                                                                                                                                                                                                                                                                                                                                                                                                                                                                                                                                                                                                                                                                                                                                                                                                                                                                                                                                                                                                                                                                                                                                                                                                                                                                                                                                                                                                                                                                                                                                                                                                                                                                                                                                                                                         | DRAWING INDEX                                                                                                                                                                                                                                                                                                                                                                                                                                                                                                                                                    |                                                                                                                                                                                                                                                                                                                                                                   |
| THE TWO EXISTING DWELLINGS. CONSERVATORY<br>E FROM THE STREET, BECAUSE OF EXISTING FENC<br>SONRY STAIR FROM EAST DWELLING AND BAY WIND<br>DTH. INCLUDES RELOCATION OF EXISTING AND NEW<br>AB / STRUCTURAL WORK. STRUCTURE WILL BE FAS<br>S WILL GO ACROSS THE NEW STRUCTURE AND AT<br>VELLINGS.<br>DUTLETS.,ROOF AND GUTTER SYSTEM, TILE FLOOF<br>TORY.<br>DTWO-FAMILY DWELLINGS<br>BILITY CODE AND THE DCRA BUILDING STANDARDS<br>DITY CODE AND THE DCRA BUILDING STANDARDS | WILL BE   Image: Constraint of the second                                                                                                                                                                                                                                                                                                                                                       | CS-01 COVER SHEET / SCOPE OF WORK / INFO<br>A-01 EXISTING SITE PLAN<br>A-02 PROPOSED SITE PLAN<br>A-03 DEMOLITION / EXISTING ELEVATIONS<br>A-04 PROPOSED CONSERVATORY FLOOR PLAN<br>A-05 EXISTING NORTH ELEVATION<br>A-06 EXISTING WEST SECTION<br>A-07 EXISTING EAST SECTION<br>A-08 PROPOSED NORTH ELEVATION<br>A-09 PROPOSED WEST SECTION<br>A-10 PROPOSED WEST SECTION<br>A-11 PROPOSED VISIBILATY<br>A-12 PROPOSED FRAMING PLAN<br>A-13 PROPOSED GREENHOUSE ROOF FRAMING<br>D-01 FRAMING DETAILS<br>A-14 PROPOSED ELECTRICAL PLAN<br>A-15 EXISTING PICTURES | CONSERVATORY ADDITION<br>3121 O ST. NW<br>WASHINGTON DC 20007                                                                                                                                                                                                                                                                                                     |
| L, MECHANICAL, ELECTRICAL, AND<br>ALED BLOCKING REQUIRED FOR<br>ETS AND ALL OTHER SURFACE MOUNTED<br>D LOCATION OF ALL FLOOR<br>HANICAL, ELECTRICAL, PLUMBING AND<br>PENETRATION SHOP DRAWINGS SHOWING<br>IXTURES, DEVICES, AND DUCTWORK, AND<br>ILING CAVITY. ANY VARIATIONS OR<br>ITH THE ARCHITECT PRIOR TO<br>E INSTALLED WITHIN OR TIGHT TO THE<br>ADS. THE CONTRACTOR SHALL<br>EQUIPMENT INSTALLER.                                                                    | COL. COLUMN PL. PROPERTY LINE<br>CONST. CONSTRUCTION P. LAM. PLASTIC LAMINATE<br>CONST. CONSTRUCTION P. LAM. PLASTIC LAMINATE<br>CONST. CONTINUOUS PLIVWOOD<br>CORR. CORRIDOR P. D. PAINTED<br>DELE CONTINUOUS PLIVWOOD<br>DELE R. D. ROOF DRAIN<br>D.F. DRINKING FOUNTAIN RECEP RECEPTACIE<br>D.S. DOWNSPOUT RECUIRED<br>DIM. DIMENSION RESIL RECEPTACIE<br>DIM. DIMENSION RESIL RECUIRED<br>DIM. DIMENSION RESIL RECUIRED<br>DWS. DRAWING S.C. SOLID CORE<br>E.A. EACH S.D. SOAP DISPENSER<br>E.L. ELEVATION SCT. SECTION<br>ELEC ELECTRICAL SHT. SHEET<br>E.K. ELEVATION SCT. SECTION<br>EXT. STAILLER STELLENT<br>F.F. FINISH FLOOR<br>F.F. F. FINISH FLOOR<br>F.F. E. FINISH FLOOR<br>F.F. F. FINISH FLOOR<br>F.F. FLOOR CABINET<br>F.F. FINISH FLOOR<br>F.F. FLOOR CABINET<br>F.F. FINISH FLOOR<br>F.F. FLOOR FLET<br>F.F. FINISH FLOOR<br>F.F. FLOOR CABINET<br>F.F. FLOOR CABINET<br>F.F. FINISH FLOOR<br>F.F. FLOOR CABINET<br>F.F. FLOOR CABINET<br>F.F. FINISH FLOOR<br>F.F. FOOT OR FEET<br>F.F. F |                                                                                                                                                                                                                                                                                                                                                                                                                                                                                                                                                                  | SHEET TITLE:<br>COVER SHEET<br>DATE:<br>PERMIT SET - 2/20/2020<br>REVISION #1<br>CLIENT<br>MARK PENN<br>3121 O ST. NW<br>WASHINGTON, DC 20007<br>(202) 351-6860<br>Scale: As Shown<br>Job No.:<br>Drawn by:<br>Checked by:<br>Sheet No.:<br>CLIENT<br>MARK PENN<br>3121 O ST. WW<br>WASHINGTON, DC 20007<br>(202) 351-6860                                        |