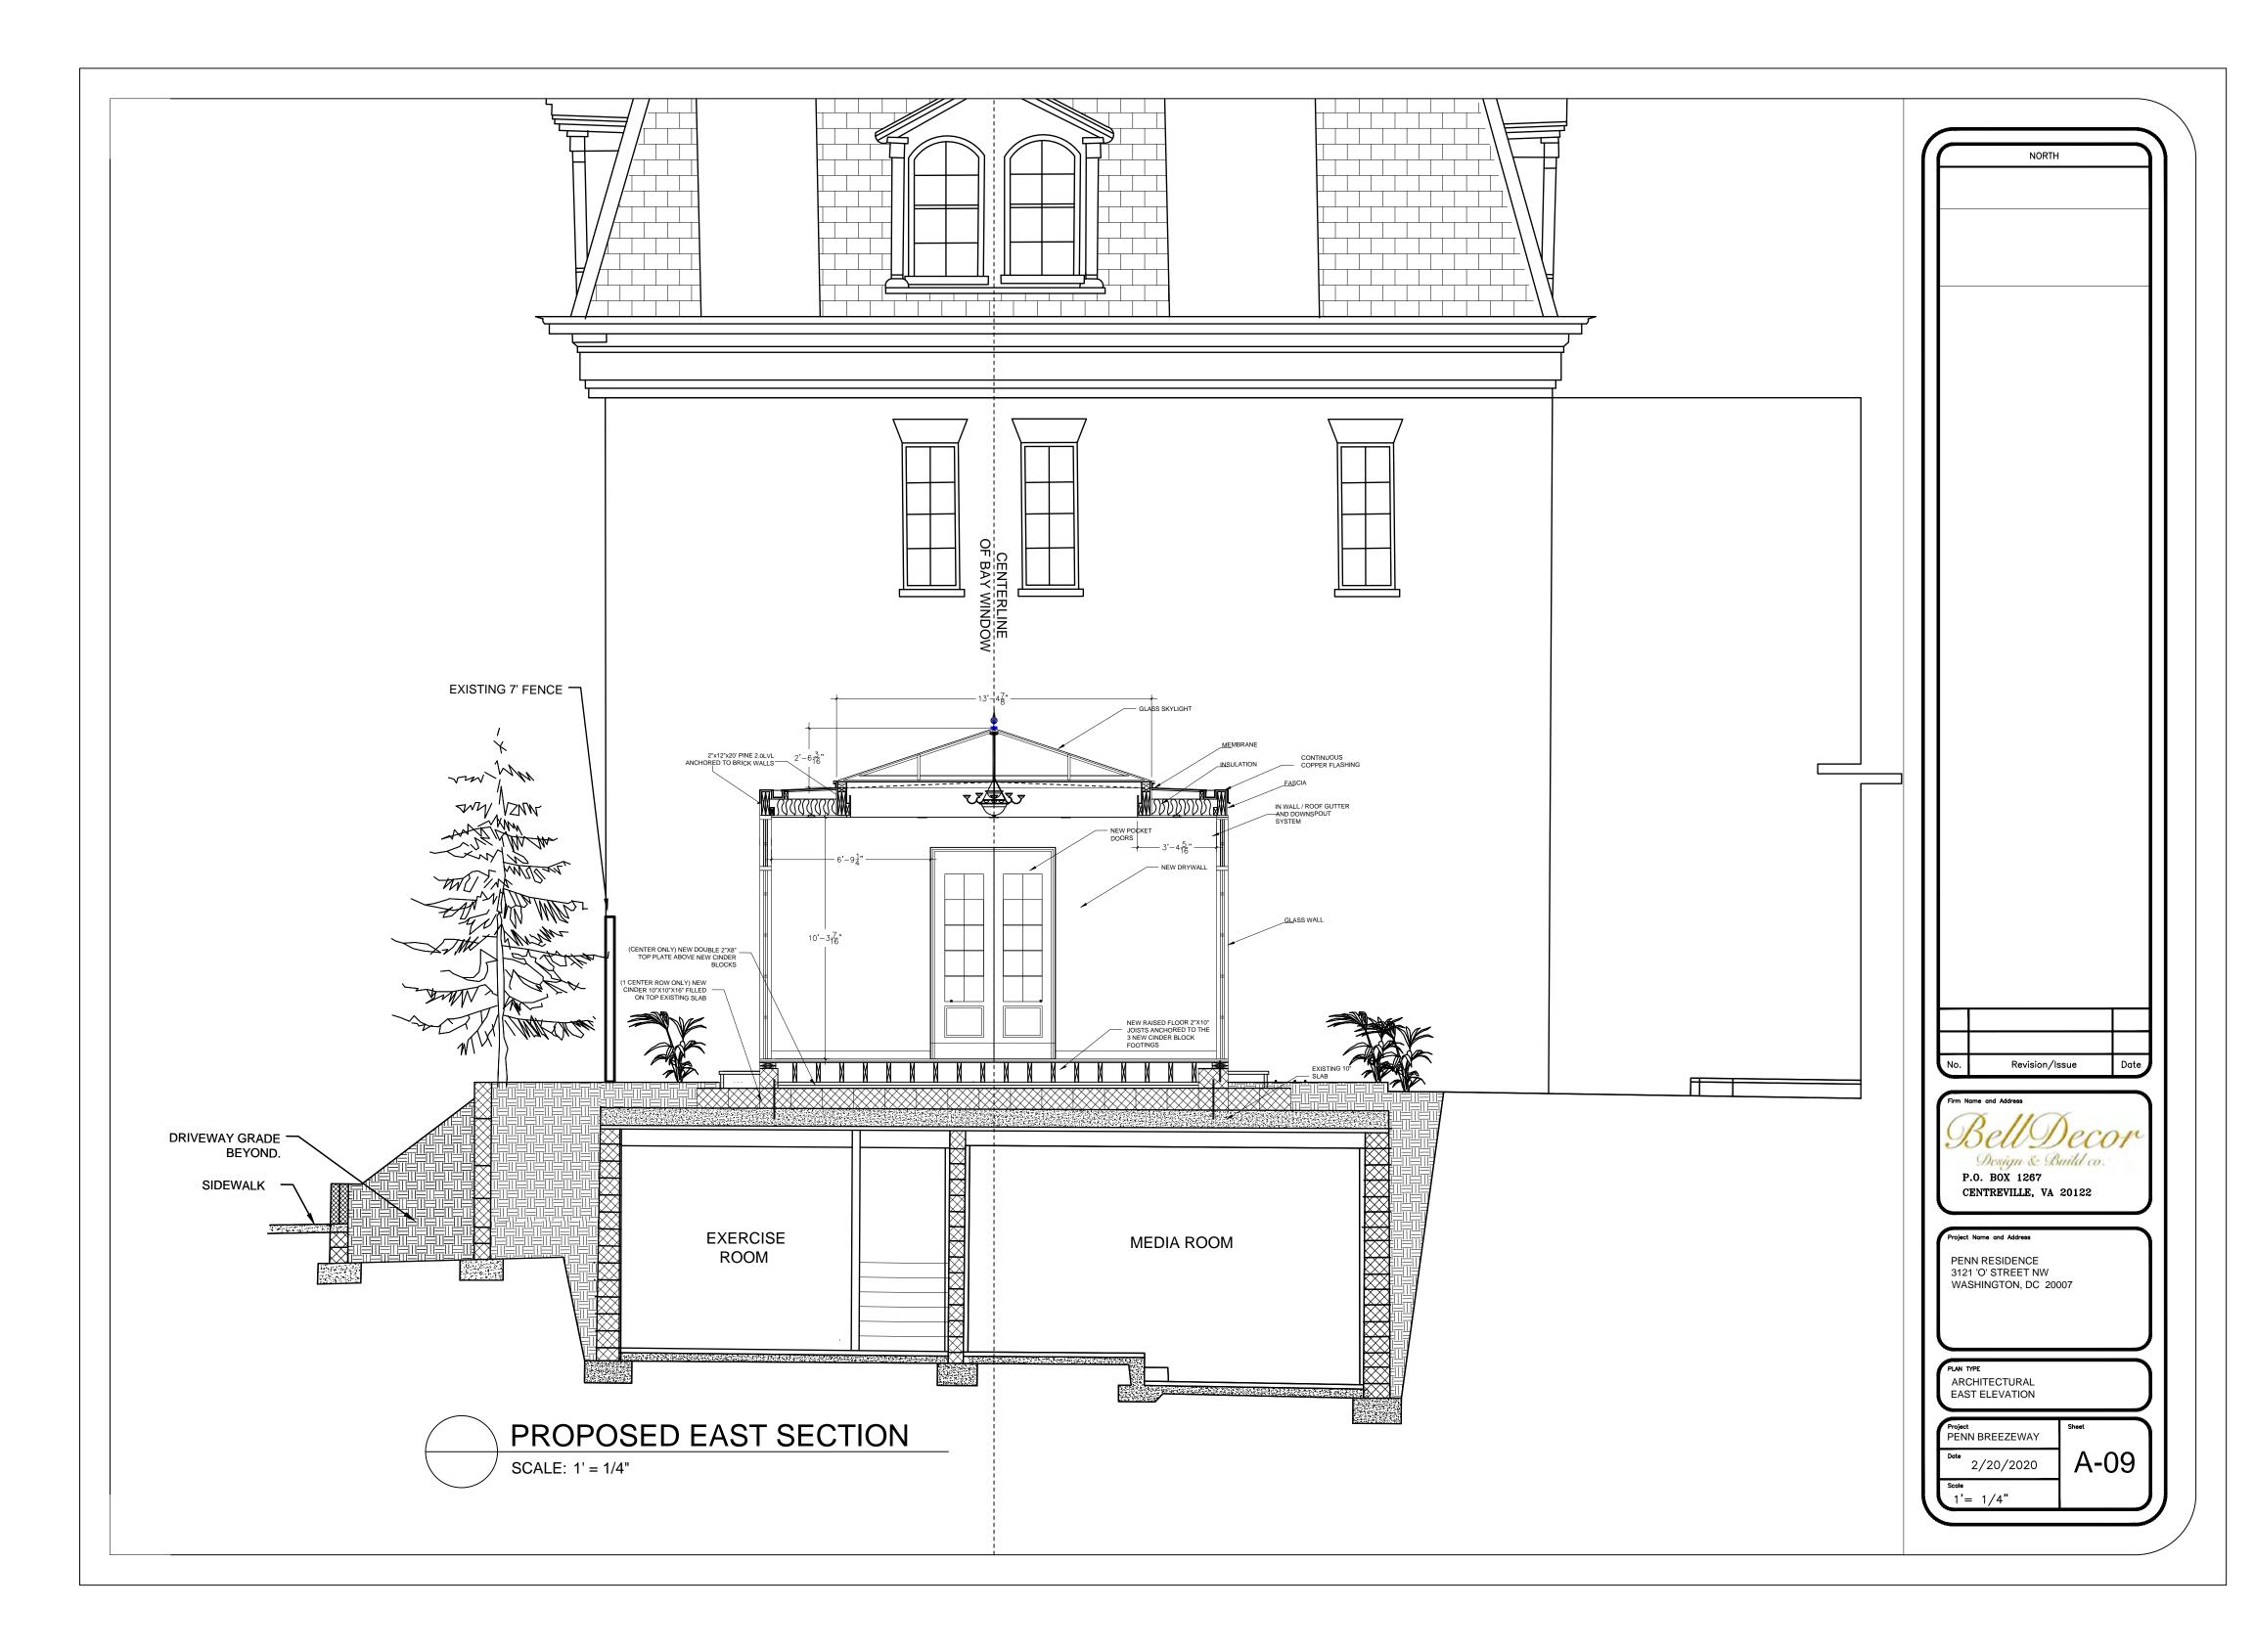

## CONSERV 3121 WASHING

| CONTACT INFORMATION                                                                                                                                                    | SCOPE OF WORK                                                                                                                                                                                                                                                                                                                                                                                                                                                                                                              |
|------------------------------------------------------------------------------------------------------------------------------------------------------------------------|----------------------------------------------------------------------------------------------------------------------------------------------------------------------------------------------------------------------------------------------------------------------------------------------------------------------------------------------------------------------------------------------------------------------------------------------------------------------------------------------------------------------------|
| CONTRACTOR: BELL DECOR DESIGN AND BUILD CO.<br>P.O. BOX 1267<br>CENTREVILLE, VA. 20122<br>(202) 438-4107<br>OWNER : MARK PENN<br>3121 O ST. NW<br>WASHINGTON, DC 20007 | ADDITION OF A NEW GLASS CONSERVATORY CONS<br>LARGE SKY LIGHT. PASSAGE CONNECTING TO THE<br>BELOW EXISTING ROOF LINES AND NOT VISIBLE FR<br>TREES. INCLUDES REMOVAL OF EXISTING MASONF<br>FROM WEST DWELLING, GIVING ACCESS TO BOTH.<br>UNITS TO LOWER ROOF OF WEST DWELLING.<br>MINIMAL DRILLING OF EXISTING CONCRETE SLAB /<br>TO THE EXISTING 10" SLAB AND TO NEW BEAMS WI<br>TO THE MASONRY WALLS OF THE EXISTING DWELL<br>ALL NEW ELECTRICAL FIXTURES, SWITCHES / OUTL<br>AND WALL / CEILING INTERIORS IN CONSERVATORY |
| DESIGN TEAM                                                                                                                                                            | BUILDING CODE INF                                                                                                                                                                                                                                                                                                                                                                                                                                                                                                          |
| DRAWINGS BY: BELL DECOR DESIGN AND BUILD CO.<br>SACHA BELLIVEAU<br>P.O. BOX 1267<br>CENTREVILLE, VA. 20122<br>(703) 929-1356                                           | APPLICABLE CODES:<br>2012 - ICC EXISTING BUILDING CODE<br>2012 - ICC RESIDENTIAL CODE FOR ONE- AND TV<br>2012 - ICC BUILDING CODE<br>2011 - NATIONAL ELECTRICAL CODE<br>2012 - ICC FUUMBING CODE<br>2012 - ICC FUEL GAS CODE<br>DCRA REHABILITATION CODE, DC ACCESSIBILITY                                                                                                                                                                                                                                                 |
| DESIGNER:                                                                                                                                                              |                                                                                                                                                                                                                                                                                                                                                                                                                                                                                                                            |
| ENGINEER:                                                                                                                                                              |                                                                                                                                                                                                                                                                                                                                                                                                                                                                                                                            |
|                                                                                                                                                                        | CONTRACTOR: BELL DECOR DESIGN AND BUILD CO.<br>P.O. BOX 1267<br>CENTREVILLE, VA. 20122<br>(202) 438-4107<br>OWNER: MARK PENN<br>3121 O ST. NW<br>WASHINGTON, DC 20007<br>DESIGN TEAM<br>DRAWINGS BY: BELL DECOR DESIGN AND BUILD CO.<br>SACHA BELLIVEAU<br>P.O. BOX 1267<br>CENTREVILLE, VA. 20122<br>(703) 929-1356<br>DESIGNER:                                                                                                                                                                                          |