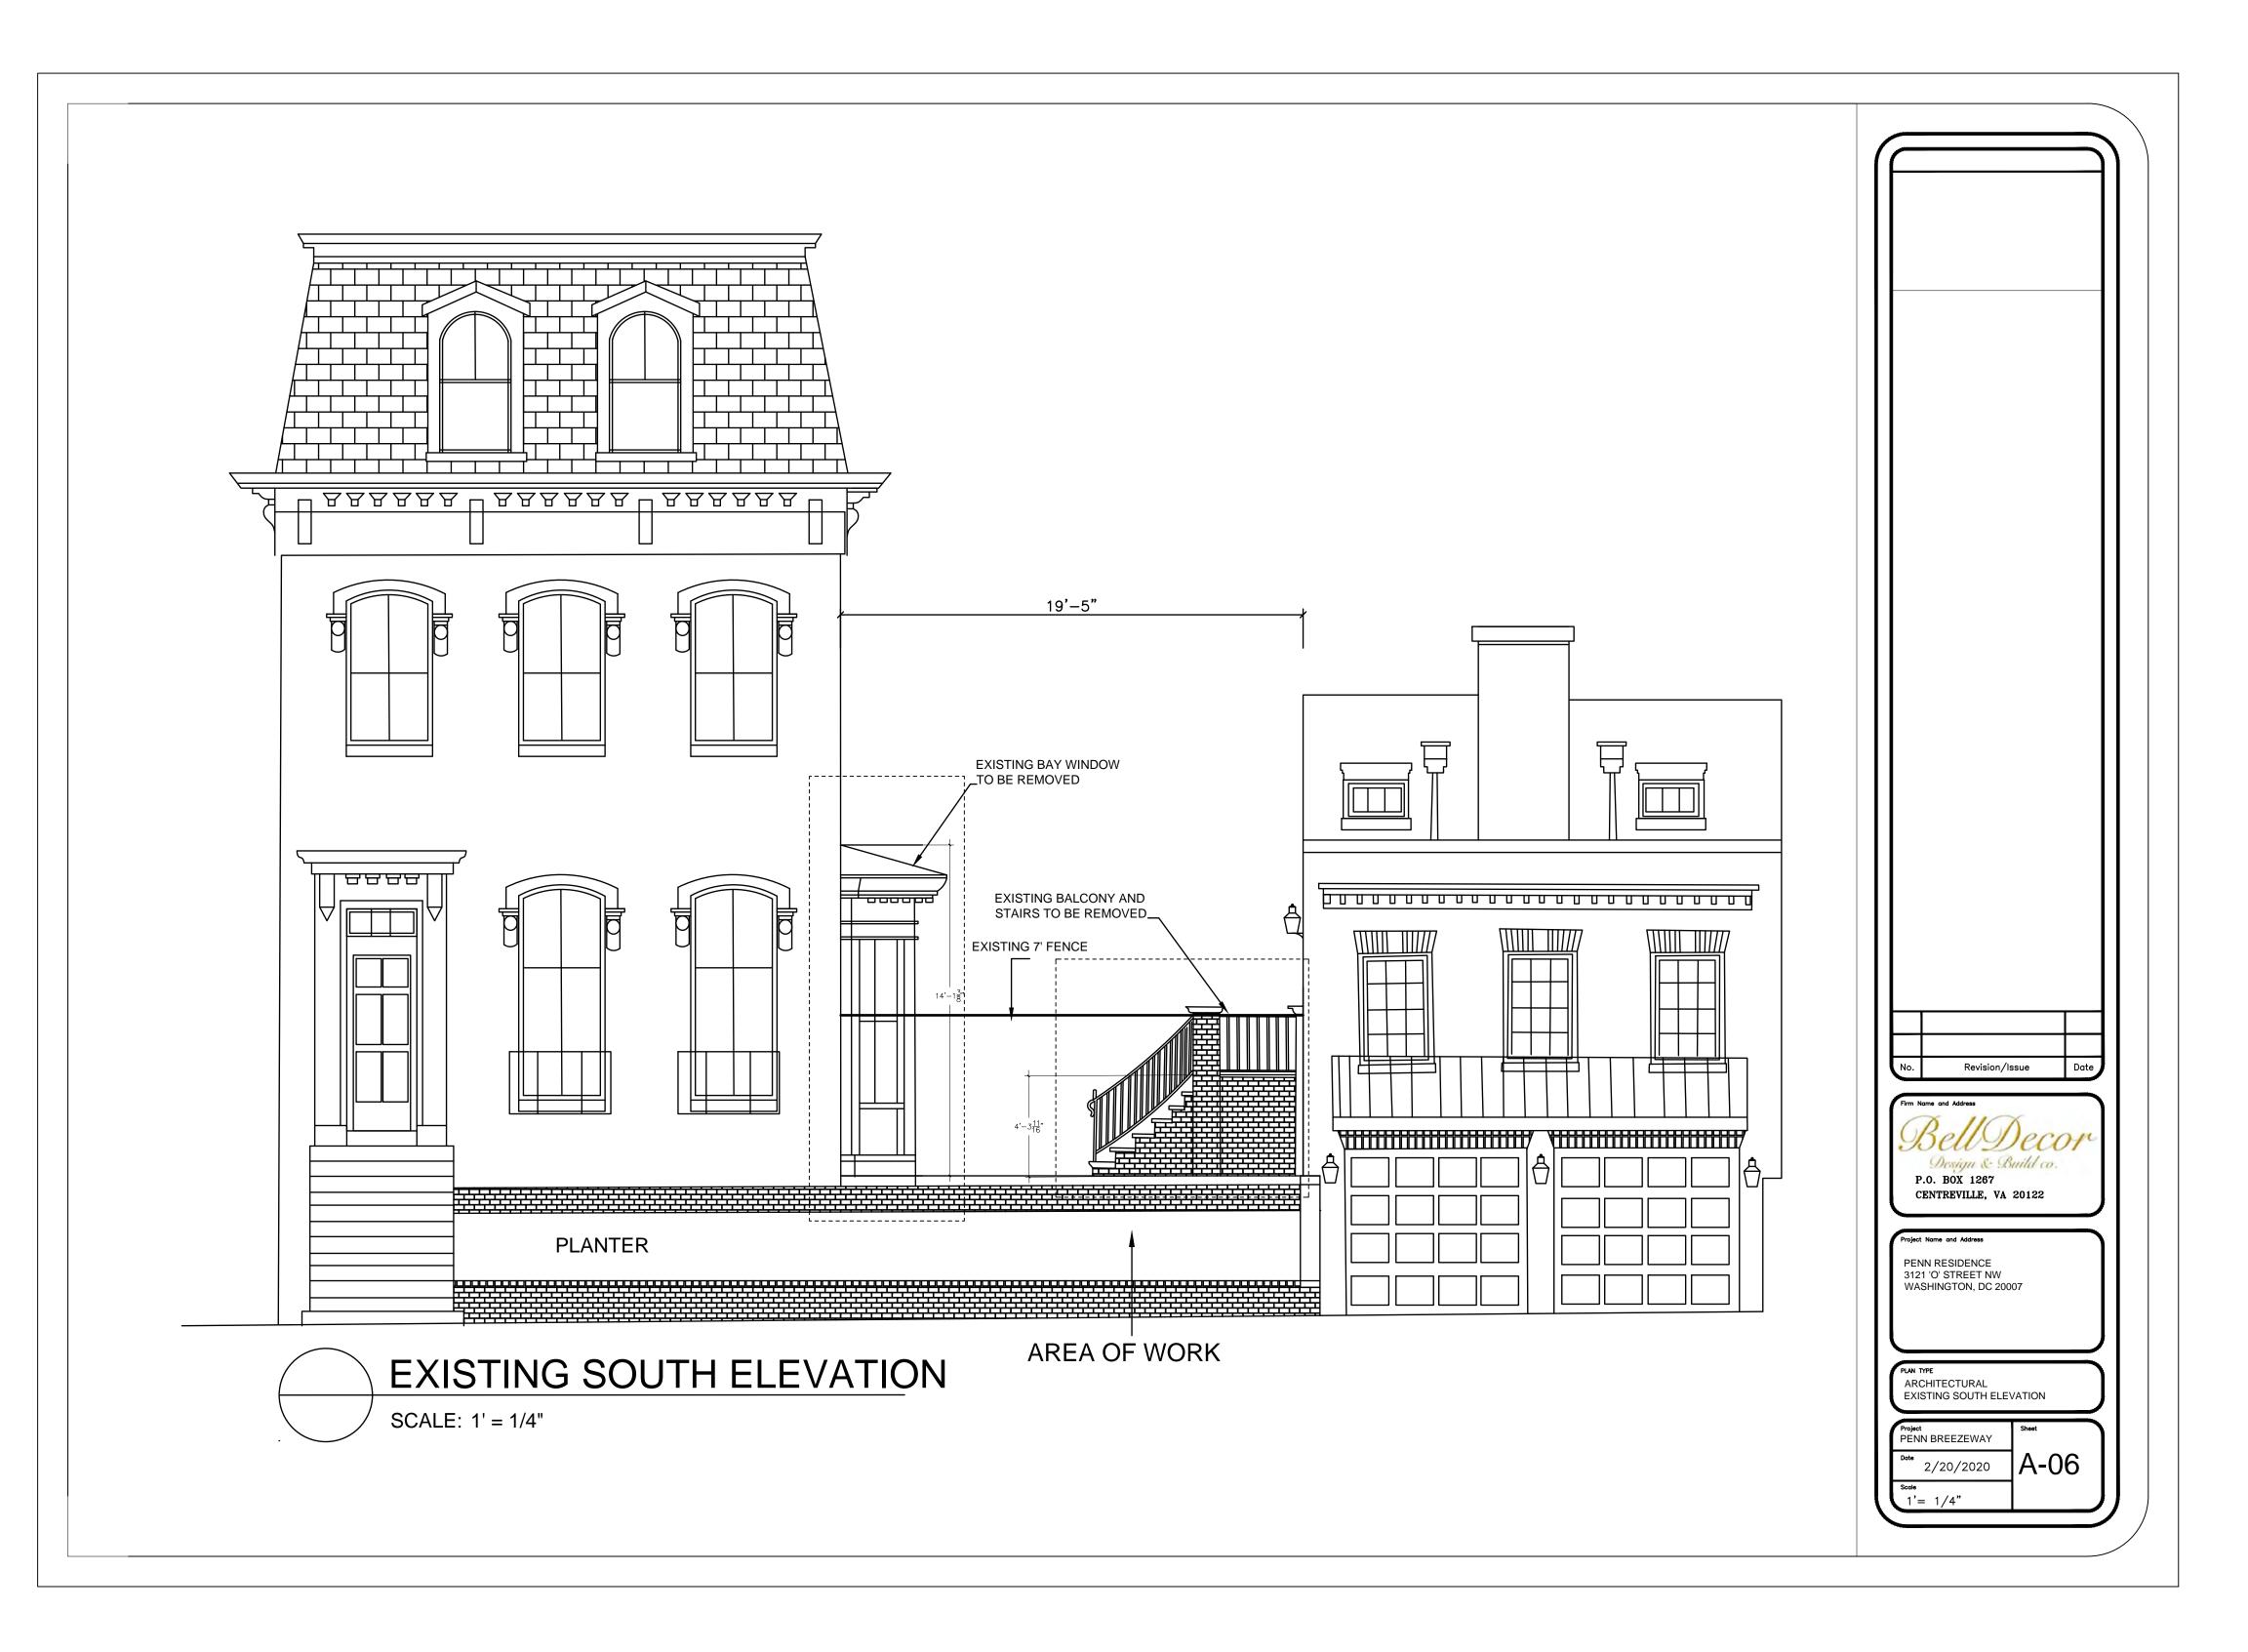

| SHEET TITLE:<br>COVER SHEET<br>DATE:<br>PERMIT SET - 2/20/2020<br>REVISION #1<br>CLIENT<br>MARK PENN<br>3121 O ST. NW<br>WASHINGTON, DC 20007<br>(202) 351-6860<br>Scale: As Shown<br>Job No.:<br>Drawn by:<br>Checked by:<br>Sheet No.:<br>CLIENT<br>MARK PENN<br>3121 O ST. WW<br>WASHINGTON, DC 20007<br>(202) 351-6860                                        |