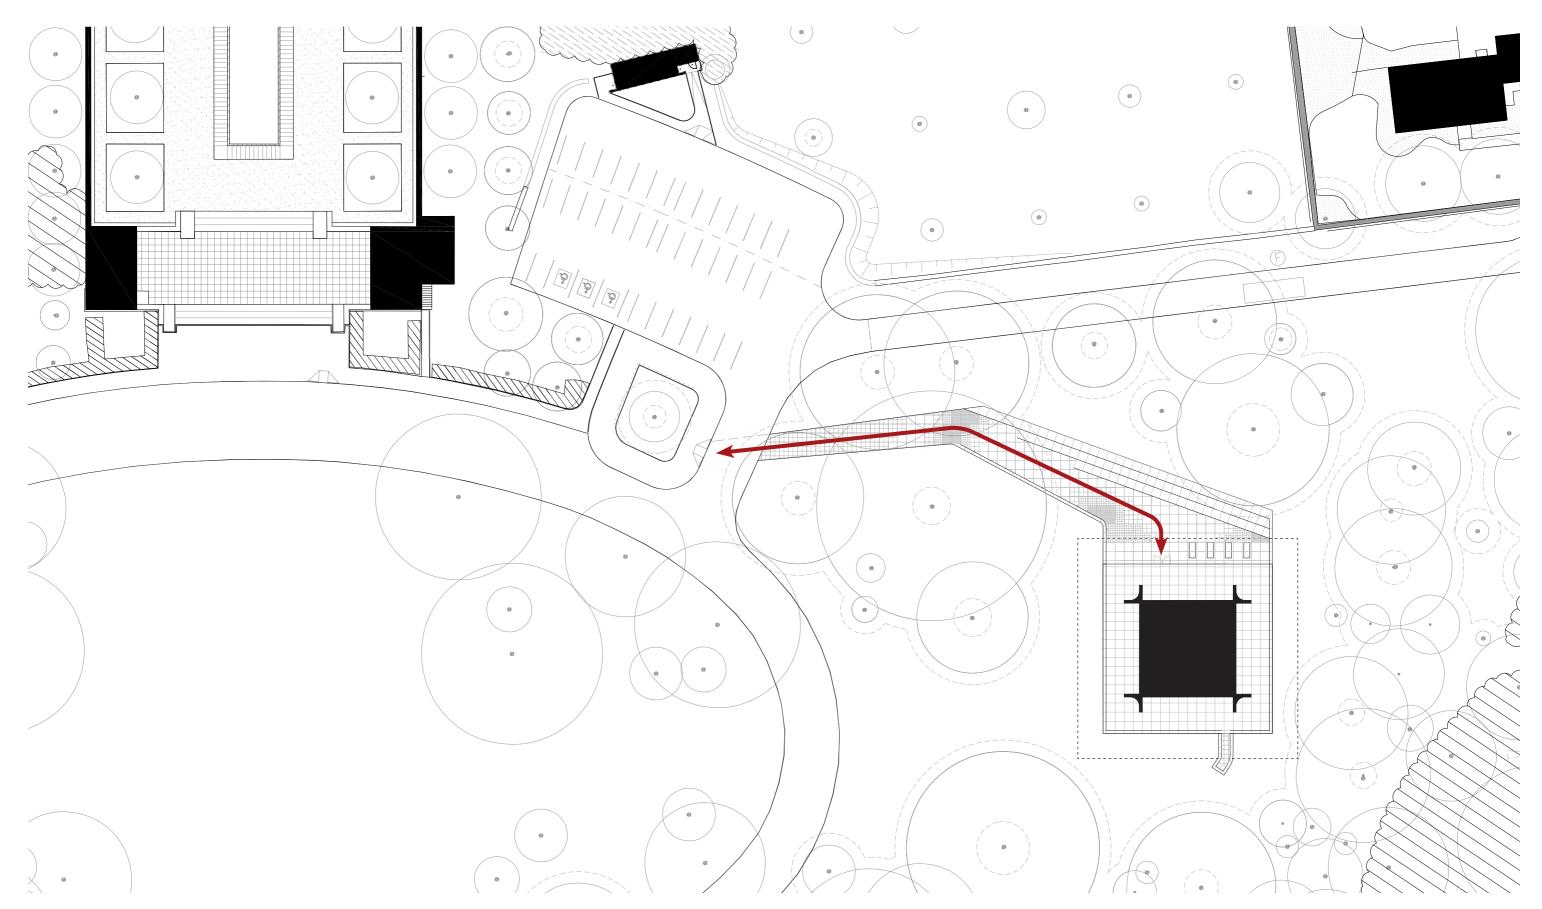

### VISITOR CENTER LANDSCAPE INTERVENTION SITE PROGRAM

- Site Program

  1. Memorial
  2. Car Parking expansion
  3. Bicycle parking
  4. Bus drop-off
  5. Restrooms (existing)
  6. Entry path VC
  7. Entry plaza VC
  8. Visitor Center (VC)
  9. Vista to Limburg landscape

### VISITOR CENTER LANDSCAPE INTERVENTION

### VC + SURROUNDING