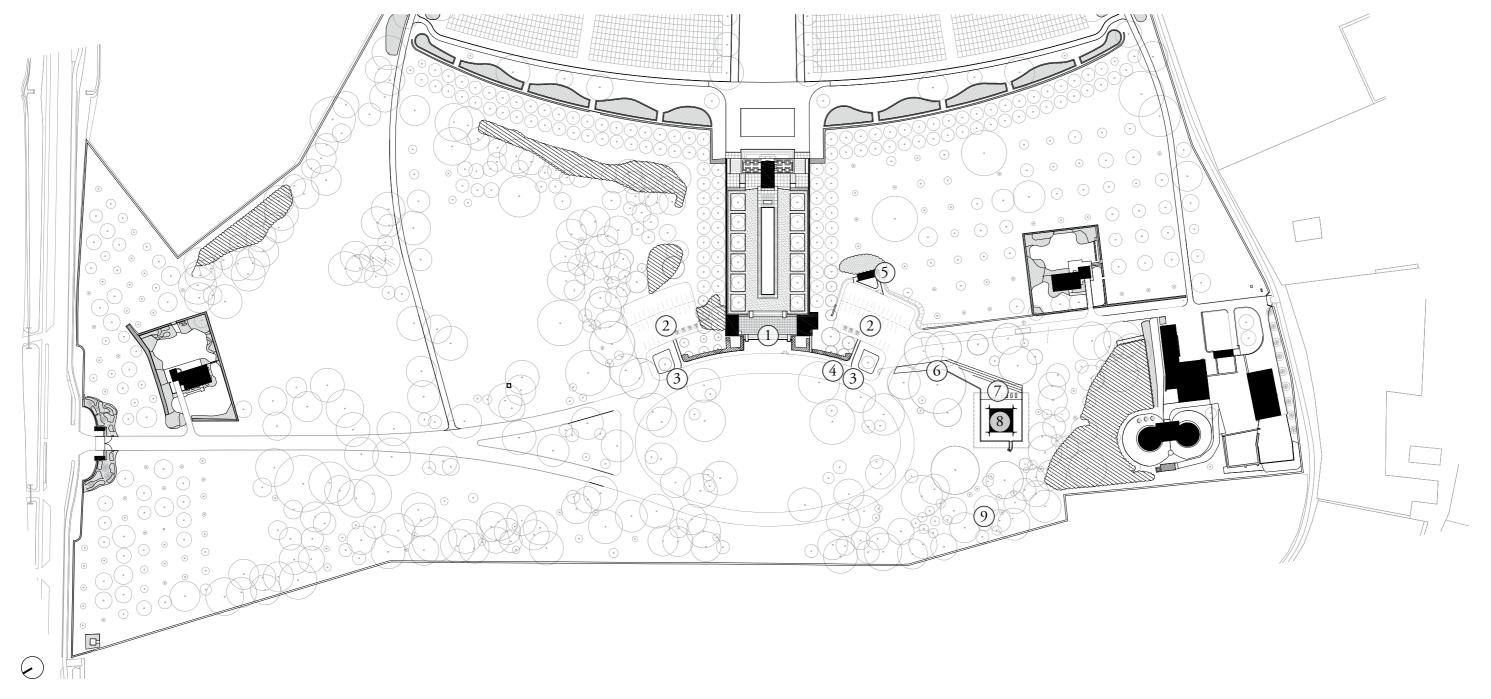

### VISITOR CENTER LANDSCAPE INTERVENTION SITE PROGRAM

- Site Program

  1. Memorial
  2. Car Parking expansion
  3. Bicycle parking
  4. Bus drop-off
  5. Restrooms (existing)
  6. Entry path VC
  7. Entry plaza VC
  8. Visitor Center (VC)
  9. Vista to Limburg landscape