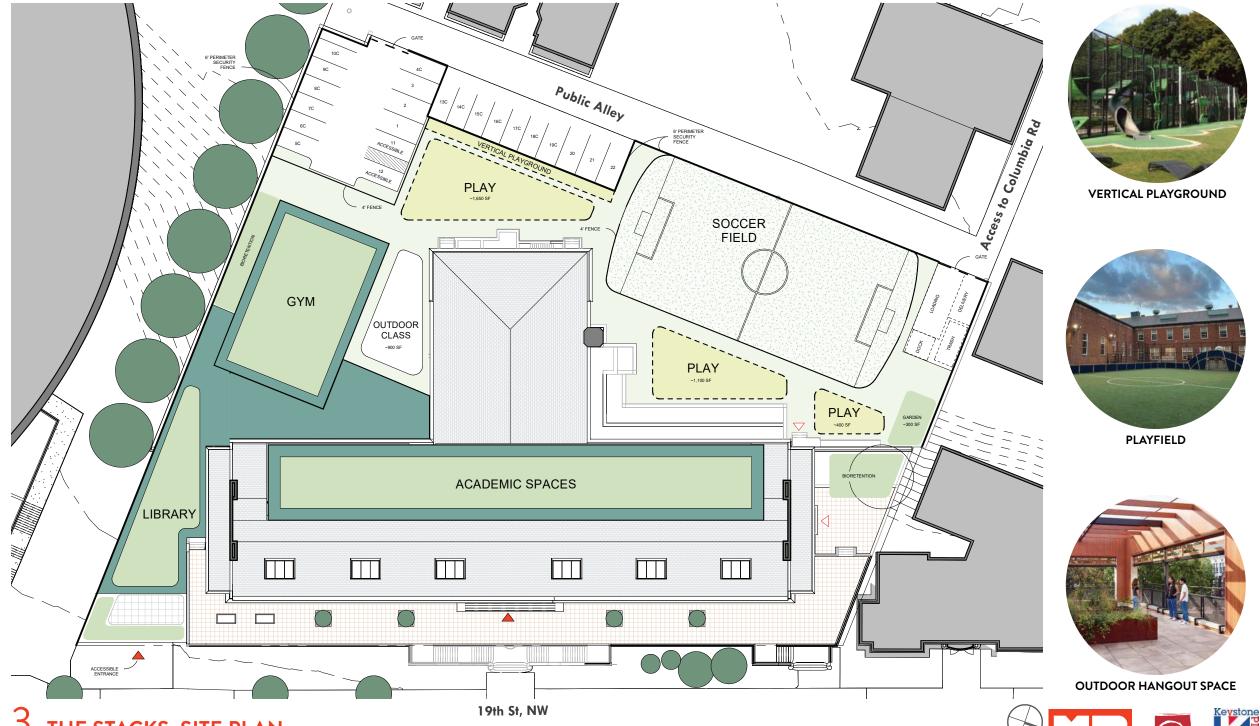

**PREVIOUS GYM DESIGN** 

PROPOSED GYM DESIGN

FITNESS STATION

PING PONG TABLE

**4 FT FENCE** 

6 FT PERIMETER FENCE

**SPORTS FIELD FENCE** 

**BIORETENTION FENCE** 