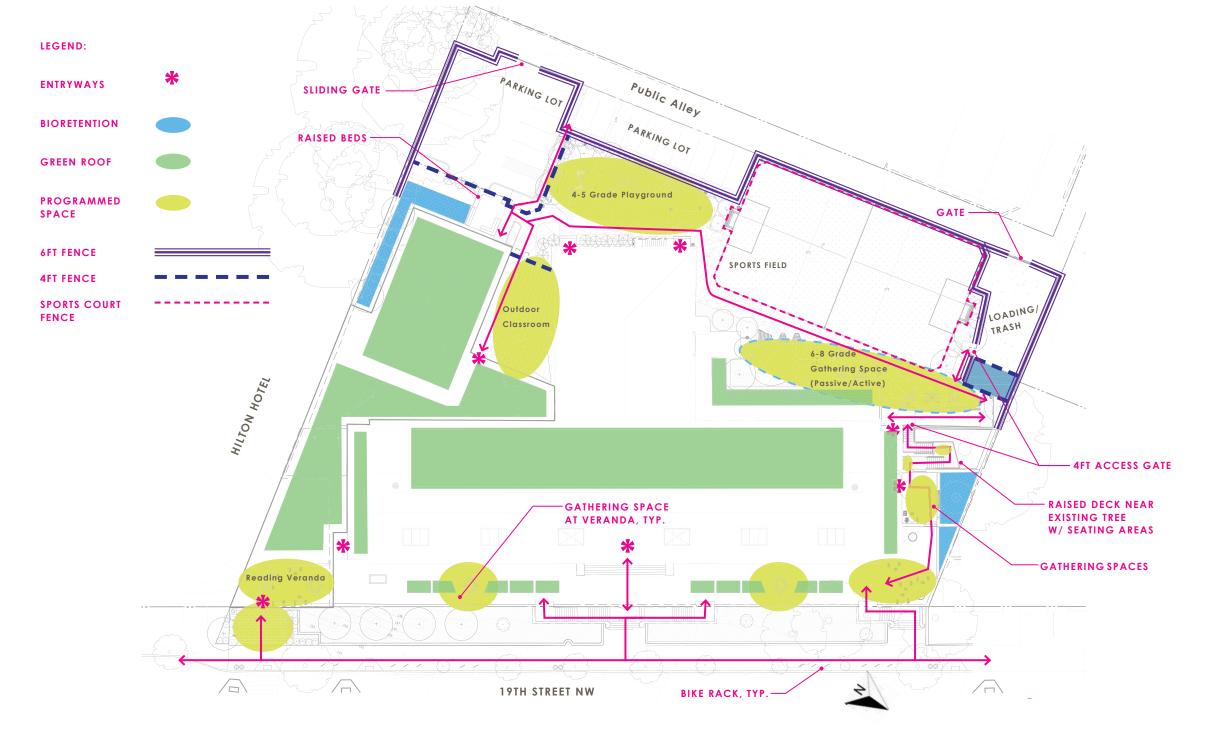

**PREVIOUS GYM DESIGN** 

PROPOSED GYM DESIGN

FITNESS STATION

PING PONG TABLE

**4 FT FENCE** 

6 FT PERIMETER FENCE

**SPORTS FIELD FENCE** 

**BIORETENTION FENCE** 