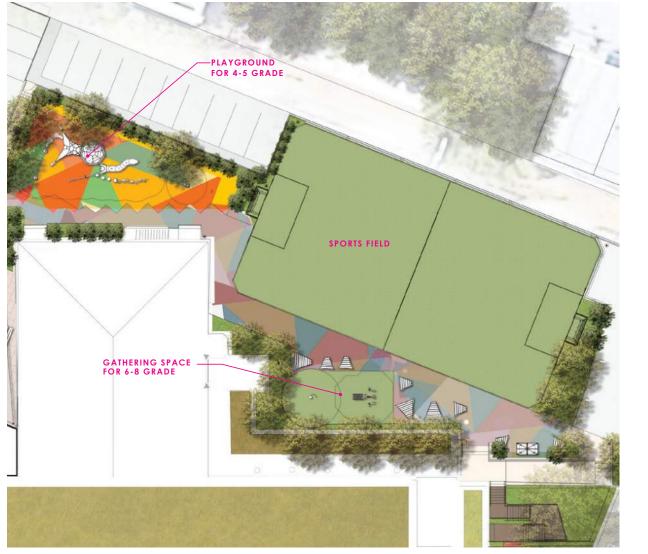

STEP 4: CREATE ACTIVE ENTRY AND LIBRARY AT NEW PAVILION

STEP 5: RELATE TO HISTORIC ELEMENTS

ELEMENTARY SCHOOL

LIBRARY, GYM, + CAFETERIA