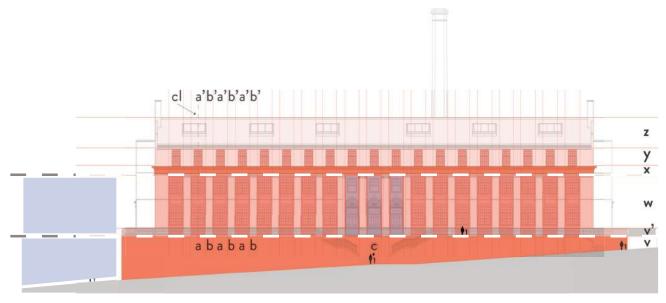

## ADAMS EDUCATION CAMPUS EXTERIOR DEVELOPMENT

EXISTING CONDITION AT HISTORIC FACADE AND ENTRY

STEP 1: MAXIMIZE OPEN SPACE AND CREATE ACCESSIBLE ENTRY

STEP 2: INCORPORATE MODERNIZED PROGRAM

STEP 3: ALIGN WITH HISTORIC ELEMENTS

STEP 4: CREATE ACTIVE ENTRY AND LIBRARY AT NEW PAVILION

STEP 5: RELATE TO HISTORIC ELEMENTS

ELEMENTARY SCHOOL

LIBRARY, GYM, + CAFETERIA