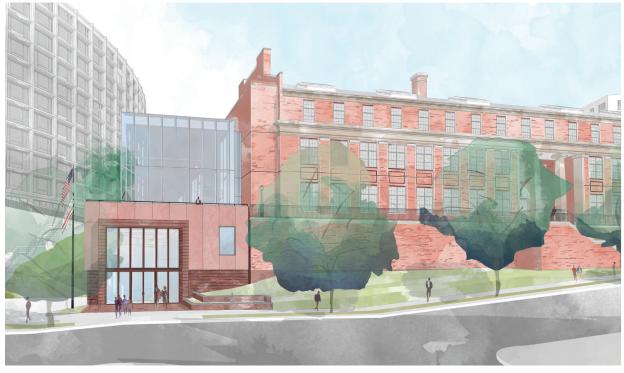

## ADAMS EDUCATION CAMPUS EXTERIOR DEVELOPMENT

EXISTING CONDITION AT HISTORIC FACADE AND ENTRY

STEP 1: MAXIMIZE OPEN SPACE AND CREATE ACCESSIBLE ENTRY

STEP 2: INCORPORATE MODERNIZED PROGRAM

STEP 3: ALIGN WITH HISTORIC ELEMENTS

## PROPOSED

CEMENTITIOUS PANEL

GLASS

PROPOSED DESIGN

**PROPOSED DESIGN** 

**PROPOSED DESIGN** 

**PROPOSED DESIGN - ALTERNATE 1** 

PROPOSED DESIGN - ALTERNATE 2