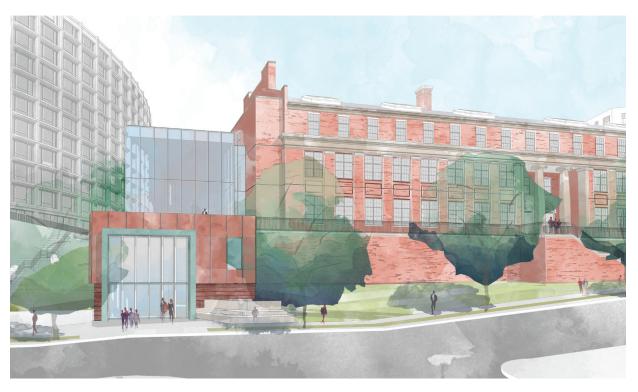

## ADAMS EDUCATION CAMPUS EXTERIOR DEVELOPMENT

EXISTING CONDITION AT HISTORIC FACADE AND ENTRY

STEP 1: MAXIMIZE OPEN SPACE AND CREATE ACCESSIBLE ENTRY

STEP 2: INCORPORATE MODERNIZED PROGRAM

STEP 3: ALIGN WITH HISTORIC ELEMENTS

## PROPOSED

CEMENTITIOUS PANEL

GLASS

PROPOSED DESIGN

**PROPOSED DESIGN** 

**PROPOSED DESIGN** 

**PROPOSED DESIGN - ALTERNATE 1** 

PROPOSED DESIGN - ALTERNATE 2