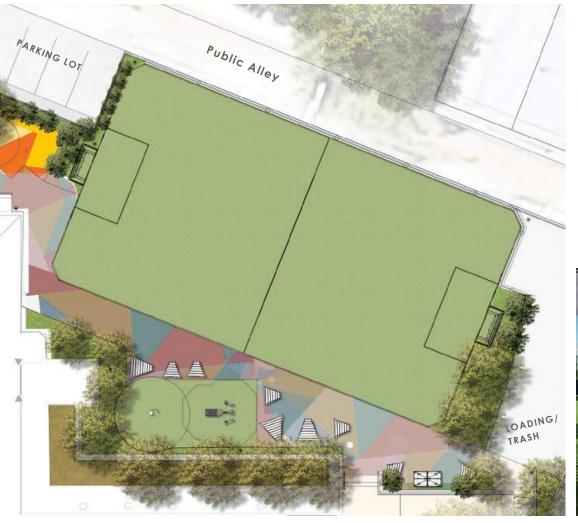

**PREVIOUS GYM DESIGN** 

PROPOSED GYM DESIGN

FITNESS STATION

PING PONG TABLE

**4 FT FENCE** 

6 FT PERIMETER FENCE

**SPORTS FIELD FENCE** 

**BIORETENTION FENCE** 

SYNTHETIC TURF

**COLORED SPORTS COURT SURFACING** 

**BRICK** 

Carpinus caroliniana - American Hornbeam

Cercis canadensis - Red Bud

*Prunus 'Kanzan'* - Japanese Flowering Cherry

*Ulmus americana* - American Elm 'New harmony'