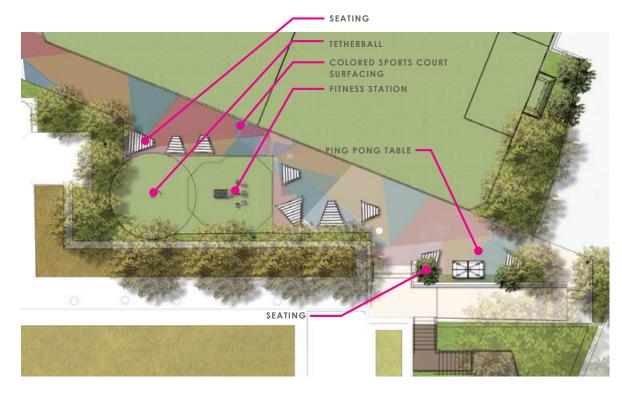

**PREVIOUS GYM DESIGN** 

PROPOSED GYM DESIGN

FITNESS STATION

PING PONG TABLE

**4 FT FENCE** 

6 FT PERIMETER FENCE

**SPORTS FIELD FENCE** 

**BIORETENTION FENCE** 

SYNTHETIC TURF

**COLORED SPORTS COURT SURFACING** 

**BRICK** 

Carpinus caroliniana - American Hornbeam

Cercis canadensis - Red Bud

*Prunus 'Kanzan'* - Japanese Flowering Cherry

*Ulmus americana* - American Elm 'New harmony'