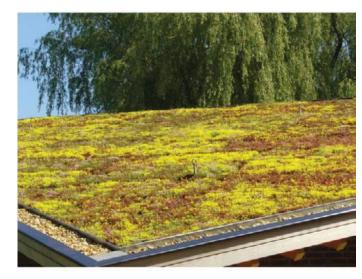

**Green Roof Sedum** 

Panicum virgatum - Switch Grass

Schizachyrium scoparium - Little Blue Stem

Tiarella cordifolia - Foam Flower