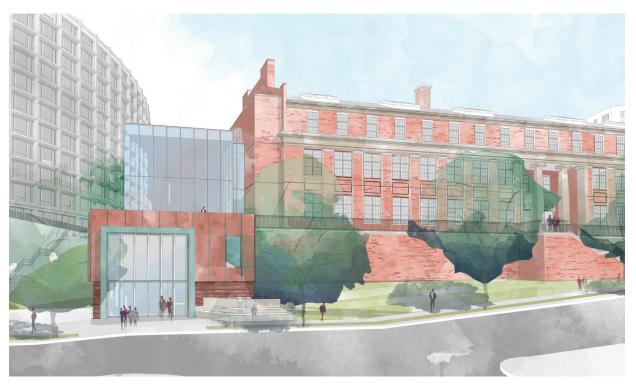

## ADAMS EDUCATION CAMPUS EXTERIOR DEVELOPMENT

EXISTING CONDITION AT HISTORIC FACADE AND ENTRY

STEP 1: MAXIMIZE OPEN SPACE AND CREATE ACCESSIBLE ENTRY

STEP 2: INCORPORATE MODERNIZED PROGRAM

STEP 3: ALIGN WITH HISTORIC ELEMENTS

## PROPOSED

CEMENTITIOUS PANEL

GLASS

PROPOSED DESIGN

**PROPOSED DESIGN** 

**PROPOSED DESIGN** 

**PROPOSED DESIGN - ALTERNATE 1** 

PROPOSED DESIGN - ALTERNATE 2