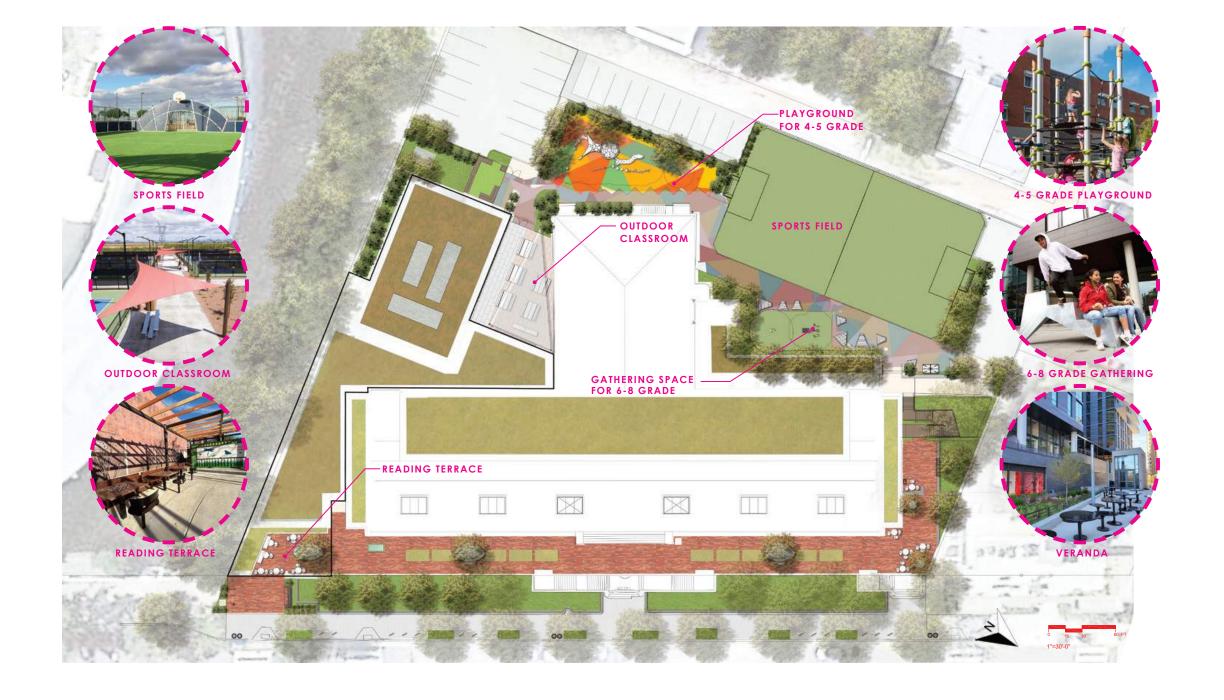

**PREVIOUS GYM DESIGN** 

PROPOSED GYM DESIGN

FITNESS STATION

PING PONG TABLE

**4 FT FENCE** 

6 FT PERIMETER FENCE

**SPORTS FIELD FENCE** 

**BIORETENTION FENCE** 