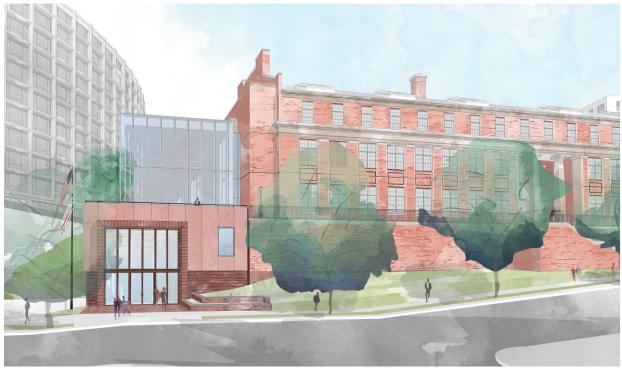

## ADAMS EDUCATION CAMPUS EXTERIOR DEVELOPMENT

EXISTING CONDITION AT HISTORIC FACADE AND ENTRY

STEP 1: MAXIMIZE OPEN SPACE AND CREATE ACCESSIBLE ENTRY

STEP 2: INCORPORATE MODERNIZED PROGRAM

STEP 3: ALIGN WITH HISTORIC ELEMENTS

## PROPOSED

CEMENTITIOUS PANEL

GLASS

PROPOSED DESIGN

**PROPOSED DESIGN** 

**PROPOSED DESIGN** 

**PROPOSED DESIGN - ALTERNATE 1** 

PROPOSED DESIGN - ALTERNATE 2