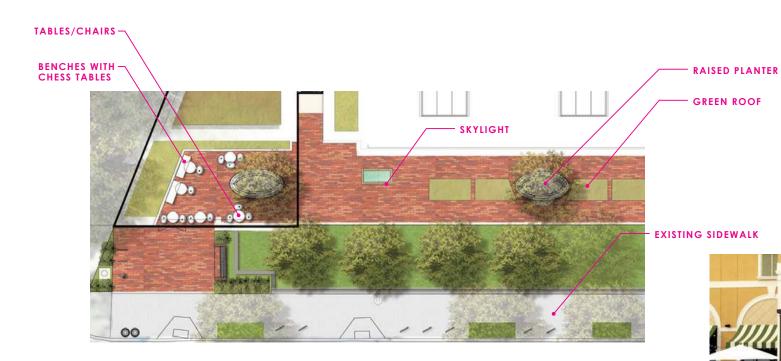

**PREVIOUS GYM DESIGN** 

PROPOSED GYM DESIGN

FITNESS STATION

PING PONG TABLE

**4 FT FENCE** 

6 FT PERIMETER FENCE

**SPORTS FIELD FENCE** 

**BIORETENTION FENCE** 