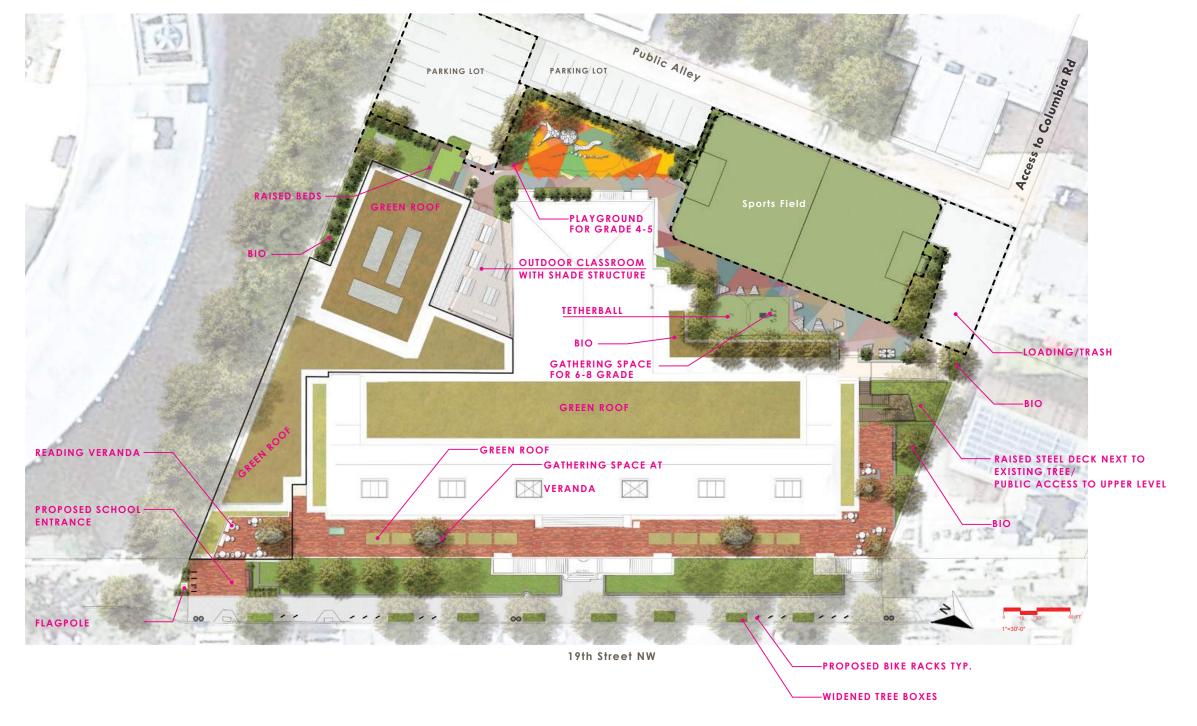

**PREVIOUS GYM DESIGN** 

PROPOSED GYM DESIGN

FITNESS STATION

PING PONG TABLE

**4 FT FENCE** 

6 FT PERIMETER FENCE

**SPORTS FIELD FENCE** 

**BIORETENTION FENCE** 