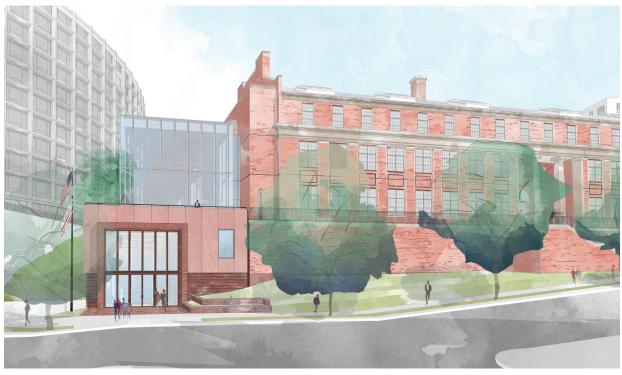

## ADAMS EDUCATION CAMPUS EXTERIOR DEVELOPMENT

EXISTING CONDITION AT HISTORIC FACADE AND ENTRY

STEP 1: MAXIMIZE OPEN SPACE AND CREATE ACCESSIBLE ENTRY

STEP 2: INCORPORATE MODERNIZED PROGRAM

STEP 3: ALIGN WITH HISTORIC ELEMENTS

STEP 4: CREATE ACTIVE ENTRY AND LIBRARY AT NEW PAVILION

STEP 5: RELATE TO HISTORIC ELEMENTS

ELEMENTARY SCHOOL

LIBRARY, GYM, + CAFETERIA