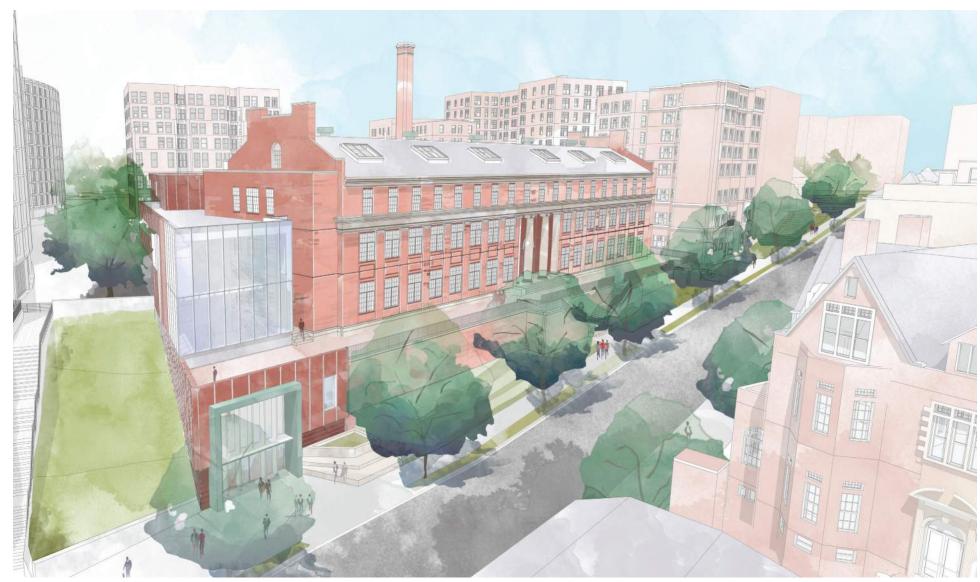

## ADAMS EDUCATION CAMPUS EXTERIOR DEVELOPMENT

EXISTING CONDITION AT HISTORIC FACADE AND ENTRY

STEP 1: MAXIMIZE OPEN SPACE AND CREATE ACCESSIBLE ENTRY

STEP 2: INCORPORATE MODERNIZED PROGRAM

STEP 3: ALIGN WITH HISTORIC ELEMENTS

STEP 4: CREATE ACTIVE ENTRY AND LIBRARY AT NEW PAVILION

STEP 5: RELATE TO HISTORIC ELEMENTS

ELEMENTARY SCHOOL

LIBRARY, GYM, + CAFETERIA