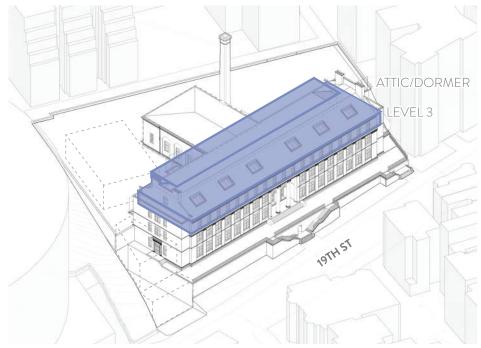

## ADAMS EDUCATION CAMPUS EXTERIOR DEVELOPMENT

EXISTING CONDITION AT HISTORIC FACADE AND ENTRY

STEP 1: MAXIMIZE OPEN SPACE AND CREATE ACCESSIBLE ENTRY

STEP 2: INCORPORATE MODERNIZED PROGRAM

STEP 3: ALIGN WITH HISTORIC ELEMENTS

STEP 4: CREATE ACTIVE ENTRY AND LIBRARY AT NEW PAVILION

STEP 5: RELATE TO HISTORIC ELEMENTS

ELEMENTARY SCHOOL

LIBRARY, GYM, + CAFETERIA