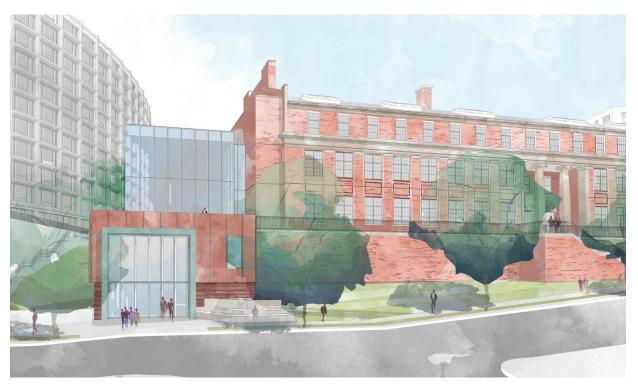

## ADAMS EDUCATION CAMPUS EXTERIOR DEVELOPMENT

EXISTING CONDITION AT HISTORIC FACADE AND ENTRY

STEP 1: MAXIMIZE OPEN SPACE AND CREATE ACCESSIBLE ENTRY

STEP 2: INCORPORATE MODERNIZED PROGRAM

STEP 3: ALIGN WITH HISTORIC ELEMENTS

STEP 4: CREATE ACTIVE ENTRY AND LIBRARY AT NEW PAVILION

STEP 5: RELATE TO HISTORIC ELEMENTS

ELEMENTARY SCHOOL

LIBRARY, GYM, + CAFETERIA