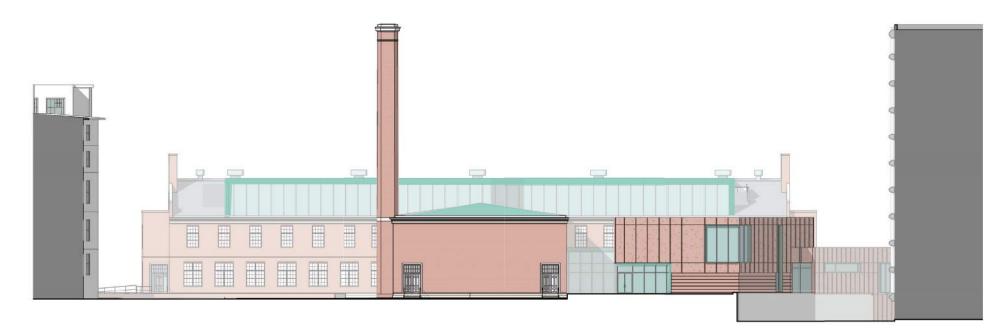

## ADAMS EDUCATION CAMPUS EXTERIOR DEVELOPMENT

EXISTING CONDITION AT HISTORIC FACADE AND ENTRY

STEP 1: MAXIMIZE OPEN SPACE AND CREATE ACCESSIBLE ENTRY

STEP 2: INCORPORATE MODERNIZED PROGRAM

STEP 3: ALIGN WITH HISTORIC ELEMENTS

STEP 4: CREATE ACTIVE ENTRY AND LIBRARY AT NEW PAVILION

STEP 5: RELATE TO HISTORIC ELEMENTS

ELEMENTARY SCHOOL

LIBRARY, GYM, + CAFETERIA