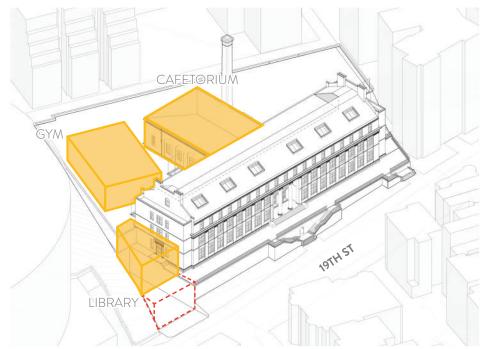

STEP 4: CREATE ACTIVE ENTRY AND LIBRARY AT NEW PAVILION

STEP 5: RELATE TO HISTORIC ELEMENTS

ELEMENTARY SCHOOL

LIBRARY, GYM, + CAFETERIA