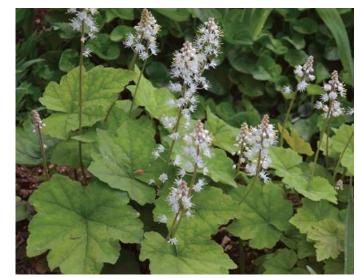

**Green Roof Sedum** 

Panicum virgatum - Switch Grass

Schizachyrium scoparium - Little Blue Stem

Tiarella cordifolia - Foam Flower