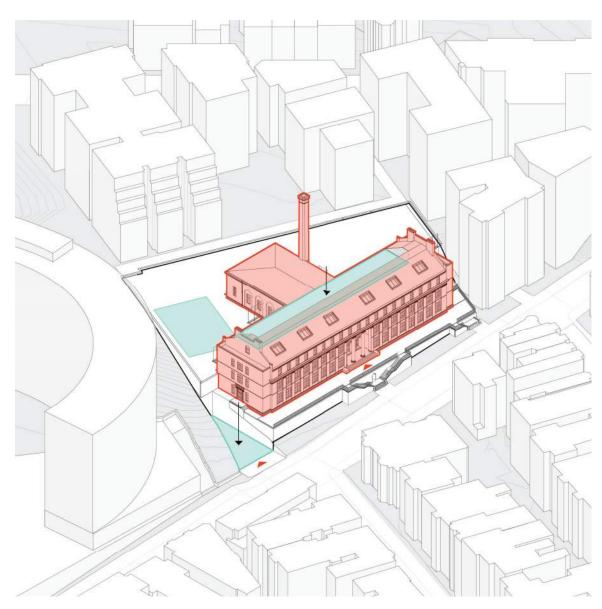

## ADAMS EDUCATION CAMPUS EXTERIOR DEVELOPMENT

EXISTING CONDITION AT HISTORIC FACADE AND ENTRY

STEP 1: MAXIMIZE OPEN SPACE AND CREATE ACCESSIBLE ENTRY

STEP 2: INCORPORATE MODERNIZED PROGRAM

STEP 3: ALIGN WITH HISTORIC ELEMENTS