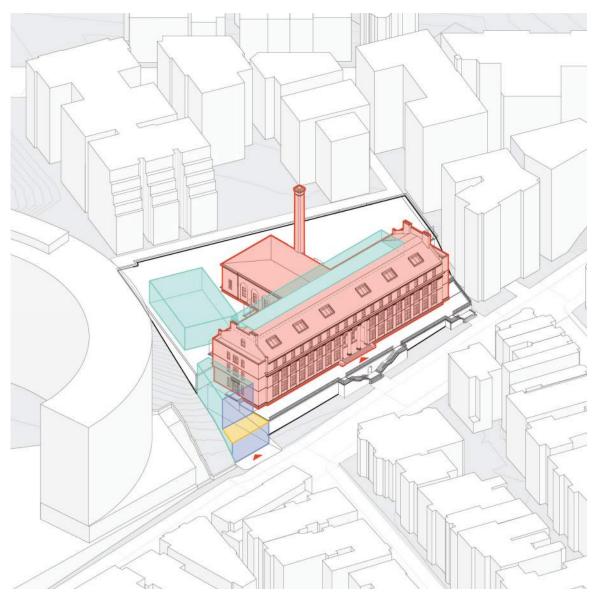

STEP 4: CREATE ACTIVE ENTRY AND LIBRARY AT NEW PAVILION

STEP 5: RELATE TO HISTORIC ELEMENTS

ELEMENTARY SCHOOL

LIBRARY, GYM, + CAFETERIA