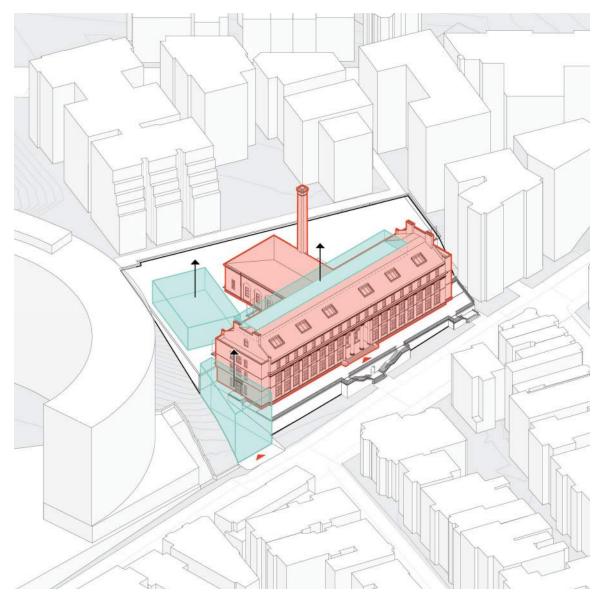

## ADAMS EDUCATION CAMPUS EXTERIOR DEVELOPMENT

EXISTING CONDITION AT HISTORIC FACADE AND ENTRY

STEP 1: MAXIMIZE OPEN SPACE AND CREATE ACCESSIBLE ENTRY

STEP 2: INCORPORATE MODERNIZED PROGRAM

STEP 3: ALIGN WITH HISTORIC ELEMENTS

STEP 4: CREATE ACTIVE ENTRY AND LIBRARY AT NEW PAVILION

STEP 5: RELATE TO HISTORIC ELEMENTS

ELEMENTARY SCHOOL

LIBRARY, GYM, + CAFETERIA