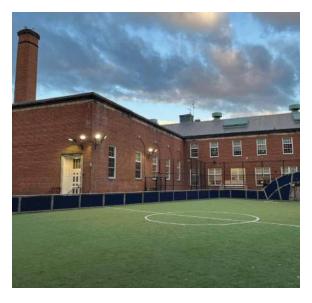

## ADAMS EDUCATION CAMPUS EXTERIOR DEVELOPMENT

EXISTING CONDITION AT HISTORIC FACADE AND ENTRY

STEP 1: MAXIMIZE OPEN SPACE AND CREATE ACCESSIBLE ENTRY

STEP 2: INCORPORATE MODERNIZED PROGRAM

STEP 3: ALIGN WITH HISTORIC ELEMENTS