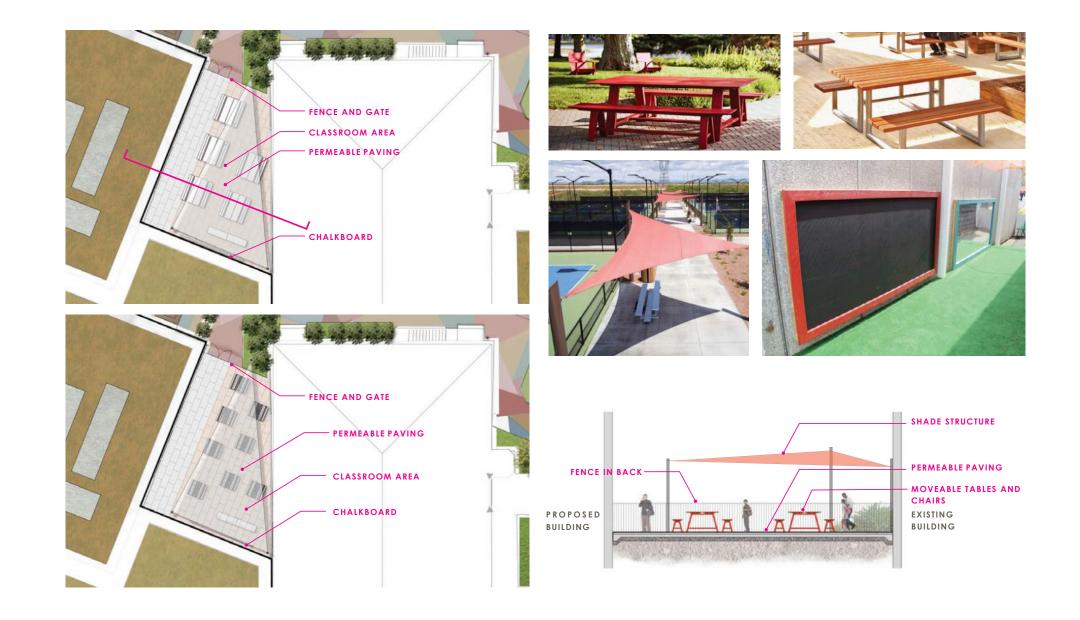

## ADAMS EDUCATION CAMPUS EXTERIOR DEVELOPMENT

EXISTING CONDITION AT HISTORIC FACADE AND ENTRY

STEP 1: MAXIMIZE OPEN SPACE AND CREATE ACCESSIBLE ENTRY

STEP 2: INCORPORATE MODERNIZED PROGRAM

STEP 3: ALIGN WITH HISTORIC ELEMENTS

STEP 4: CREATE ACTIVE ENTRY AND LIBRARY AT NEW PAVILION

STEP 5: RELATE TO HISTORIC ELEMENTS

ELEMENTARY SCHOOL

LIBRARY, GYM, + CAFETERIA