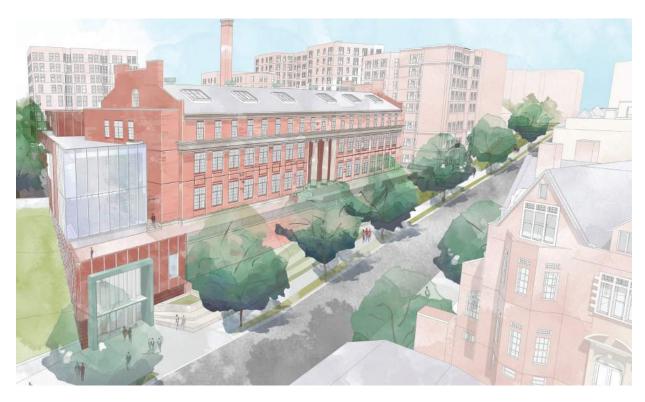

## ADAMS EDUCATION CAMPUS EXTERIOR DEVELOPMENT

EXISTING CONDITION AT HISTORIC FACADE AND ENTRY

STEP 1: MAXIMIZE OPEN SPACE AND CREATE ACCESSIBLE ENTRY

STEP 2: INCORPORATE MODERNIZED PROGRAM

STEP 3: ALIGN WITH HISTORIC ELEMENTS

STEP 4: CREATE ACTIVE ENTRY AND LIBRARY AT NEW PAVILION

STEP 5: RELATE TO HISTORIC ELEMENTS

ELEMENTARY SCHOOL

LIBRARY, GYM, + CAFETERIA