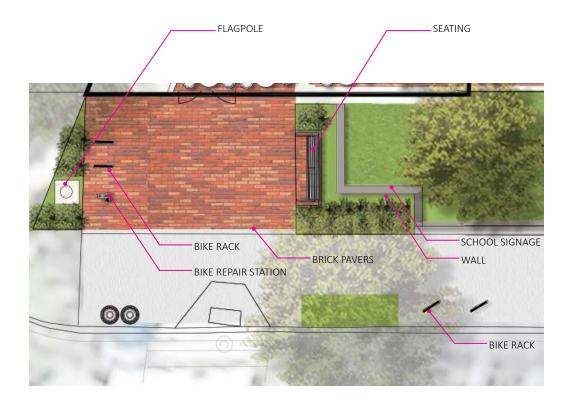

## ADAMS EDUCATION CAMPUS EXTERIOR DEVELOPMENT









































EXISTING CONDITION AT HISTORIC FACADE AND ENTRY



STEP 1: MAXIMIZE OPEN SPACE AND CREATE ACCESSIBLE ENTRY











STEP 2: INCORPORATE MODERNIZED PROGRAM



STEP 3: ALIGN WITH HISTORIC ELEMENTS











STEP 4: CREATE ACTIVE ENTRY AND LIBRARY AT NEW PAVILION



STEP 5: RELATE TO HISTORIC ELEMENTS















ELEMENTARY SCHOOL



LIBRARY, GYM, + CAFETERIA





































## EXISTING





## PROPOSED



CEMENTITIOUS PANEL









GLASS









PROPOSED DESIGN















**PROPOSED DESIGN** 







**PROPOSED DESIGN** 







**PROPOSED DESIGN - ALTERNATE 1** 







PROPOSED DESIGN - ALTERNATE 2







**PREVIOUS GYM DESIGN** 

PROPOSED GYM DESIGN































































FITNESS STATION



PING PONG TABLE



















**4 FT FENCE** 

6 FT PERIMETER FENCE

**SPORTS FIELD FENCE** 



**BIORETENTION FENCE** 







SYNTHETIC TURF





**COLORED SPORTS COURT SURFACING** 



**BRICK** 





Carpinus caroliniana - American Hornbeam



Cercis canadensis - Red Bud



*Prunus 'Kanzan'* - Japanese Flowering Cherry



*Ulmus americana* - American Elm 'New harmony'



Clethra alnifolia - Summersweet Clethra



Cornus sericea - Red Twig Dogwood



Hydrangea quercifolia - Oak Leaf Hydrangea



*Ilex verticillata* - Winterberry





Carex pensylvanica - Pennsylvania Sedge



Echinacea purpurea - Purple Coneflower



**Green Roof Sedum** 



Panicum virgatum - Switch Grass



Schizachyrium scoparium - Little Blue Stem