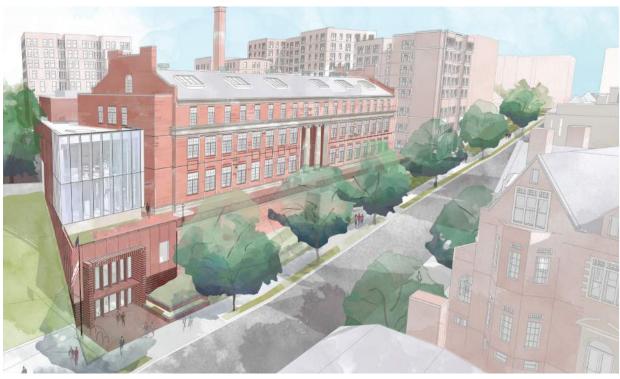

## ADAMS EDUCATION CAMPUS EXTERIOR DEVELOPMENT

EXISTING CONDITION AT HISTORIC FACADE AND ENTRY

STEP 1: MAXIMIZE OPEN SPACE AND CREATE ACCESSIBLE ENTRY

STEP 2: INCORPORATE MODERNIZED PROGRAM

STEP 3: ALIGN WITH HISTORIC ELEMENTS

STEP 4: CREATE ACTIVE ENTRY AND LIBRARY AT NEW PAVILION

STEP 5: RELATE TO HISTORIC ELEMENTS

ELEMENTARY SCHOOL

LIBRARY, GYM, + CAFETERIA