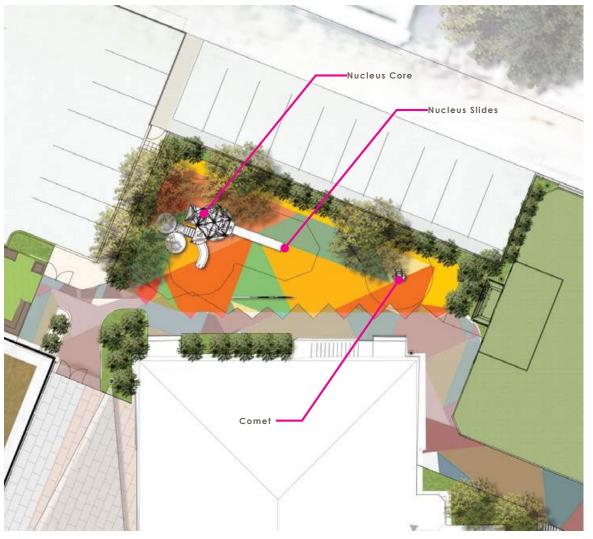

CAMPUS EXTERIOR DEVELOPMENT









































EXISTING CONDITION AT HISTORIC FACADE AND ENTRY



STEP 1: MAXIMIZE OPEN SPACE AND CREATE ACCESSIBLE ENTRY











STEP 2: INCORPORATE MODERNIZED PROGRAM



STEP 3: ALIGN WITH HISTORIC ELEMENTS











STEP 4: CREATE ACTIVE ENTRY AND LIBRARY AT NEW PAVILION



STEP 5: RELATE TO HISTORIC ELEMENTS















ELEMENTARY SCHOOL



LIBRARY, GYM, + CAFETERIA





































## EXISTING





## PROPOSED



CEMENTITIOUS PANEL









GLASS









PROPOSED DESIGN















**PROPOSED DESIGN** 







**PROPOSED DESIGN** 







**PROPOSED DESIGN - ALTERNATE 1** 







PROPOSED DESIGN - ALTERNATE 2







**PREVIOUS GYM DESIGN** 

PROPOSED GYM DESIGN































































FITNESS STATION



PING PONG TABLE



















**4 FT FENCE** 

6 FT PERIMETER FENCE

**SPORTS FIELD FENCE** 



**BIORETENTION FENCE** 







SYNTHETIC TURF





**COLORED SPORTS COURT SURFACING** 



**BRICK** 





Carpinus caroliniana - American Hornbeam



Cercis canadensis - Red Bud



*Prunus 'Kanzan'* - Japanese Flowering Cherry



*Ulmus americana* - American Elm 'New harmony'



Clethra alnifolia - Summersweet Clethra



Cornus sericea - Red Twig Dogwood



Hydrangea quercifolia - Oak Leaf Hydrangea



*Ilex verticillata* - Winterberry





Carex pensylvanica - Pennsylvania Sedge



Echinacea purpurea - Purple Coneflower



**Green Roof Sedum** 



Panicum virgatum - Switch Grass



Schizachyrium scoparium - Little Blue Stem



Tiarella cordifolia -