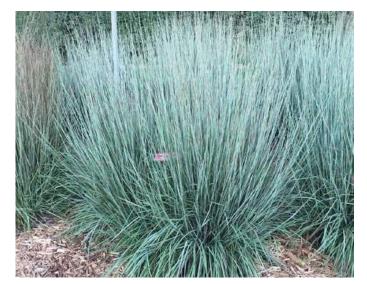

**Green Roof Sedum** 

Panicum virgatum - Switch Grass

Schizachyrium scoparium - Little Blue Stem

Tiarella cordifolia - Foam Flower