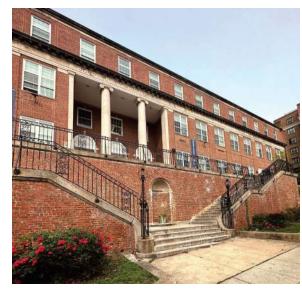

## ADAMS EDUCATION CAMPUS EXTERIOR DEVELOPMENT









































EXISTING CONDITION AT HISTORIC FACADE AND ENTRY



STEP 1: MAXIMIZE OPEN SPACE AND CREATE ACCESSIBLE ENTRY











STEP 2: INCORPORATE MODERNIZED PROGRAM



STEP 3: ALIGN WITH HISTORIC ELEMENTS











STEP 4: CREATE ACTIVE ENTRY AND LIBRARY AT NEW PAVILION



STEP 5: RELATE TO HISTORIC ELEMENTS















ELEMENTARY SCHOOL



LIBRARY, GYM, + CAFETERIA





































## EXISTING





## PROPOSED



CEMENTITIOUS PANEL









GLASS









PROPOSED DESIGN















**PROPOSED DESIGN** 







**PROPOSED DESIGN** 







**PROPOSED DESIGN - ALTERNATE 1** 







PROPOSED DESIGN - ALTERNATE 2







**PREVIOUS GYM DESIGN** 

PROPOSED GYM DESIGN































































FITNESS STATION



PING PONG TABLE