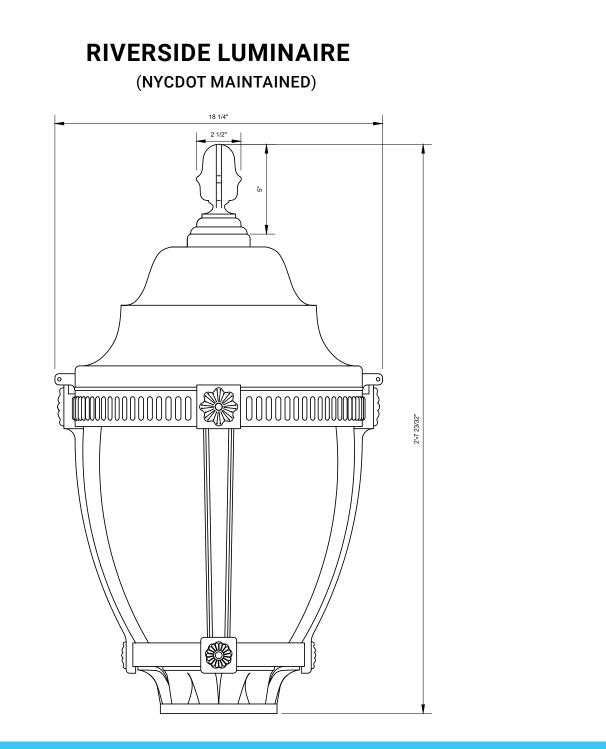

### **Existing Wharf Front Lighting / Proposed East Coast Memorial Lighting SLR-LED Riverside** Luminaires: Tulips - Struts

**Stantec** 

LOWER MANHATTAN COASTAL RESILIENCY PROJECT – BATTERY

Luminaire Height: 29 1/2" to 38 1/2"

### **Existing Wharf Front Lighting / Proposed East Coast Memorial Lighting RIVERSIDE LUMINAIRE**

LOWER MANHATTAN COASTAL RESILIENCY PROJECT – BATTERY

≦/EDC

Stantec