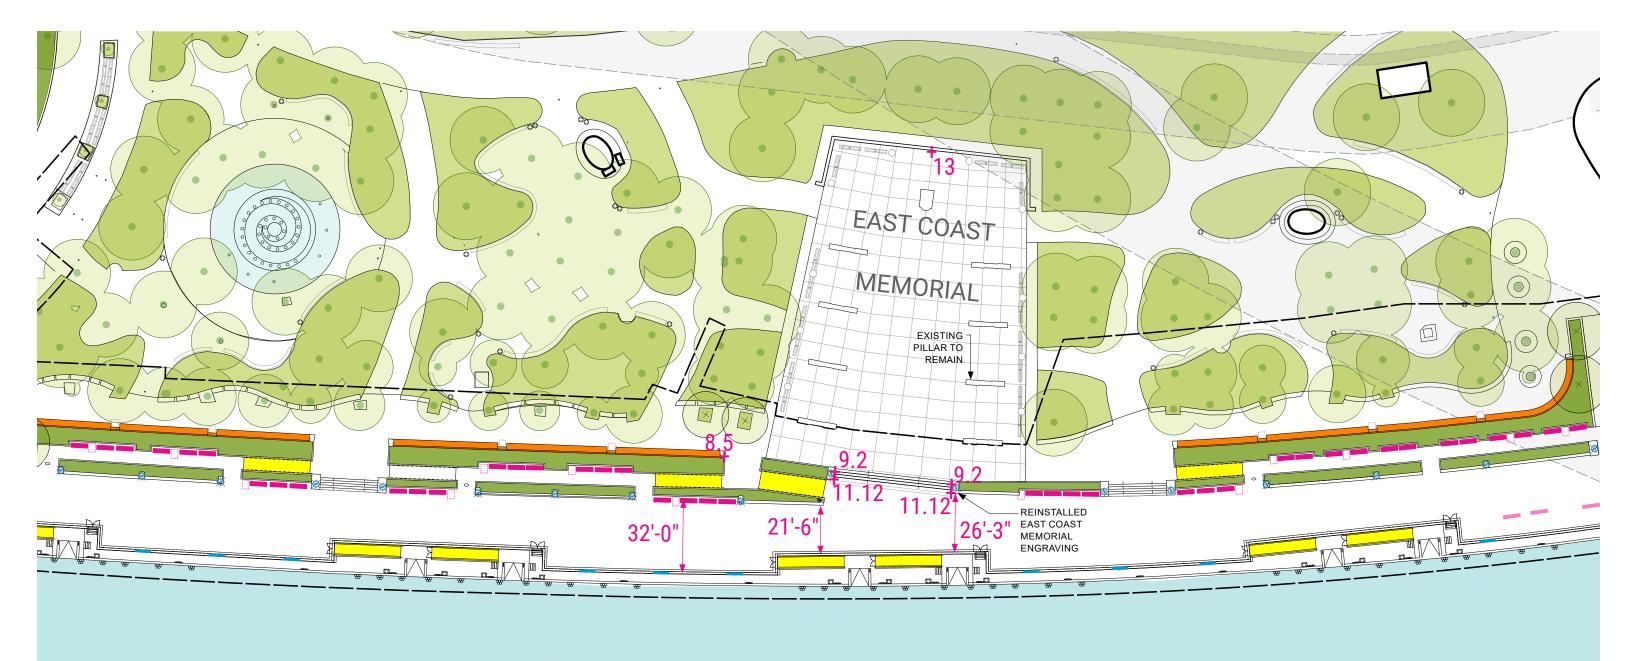

# **Design Concept**

### LEGEND

- GRANITE BACKED BENCH
- BACKED BENCH
- BACKLESS BENCH

EAST COAST MEMORIAL LIGHT

♦ RIVERSIDE LUMINAIRE LIGHT

RAMPS WITH HANDRAILS NEW / RESTORED PLANTING • EXISTING TREE

PROPOSED TREE

LOWER MANHATTAN COASTAL RESILIENCY PROJECT - BATTERY