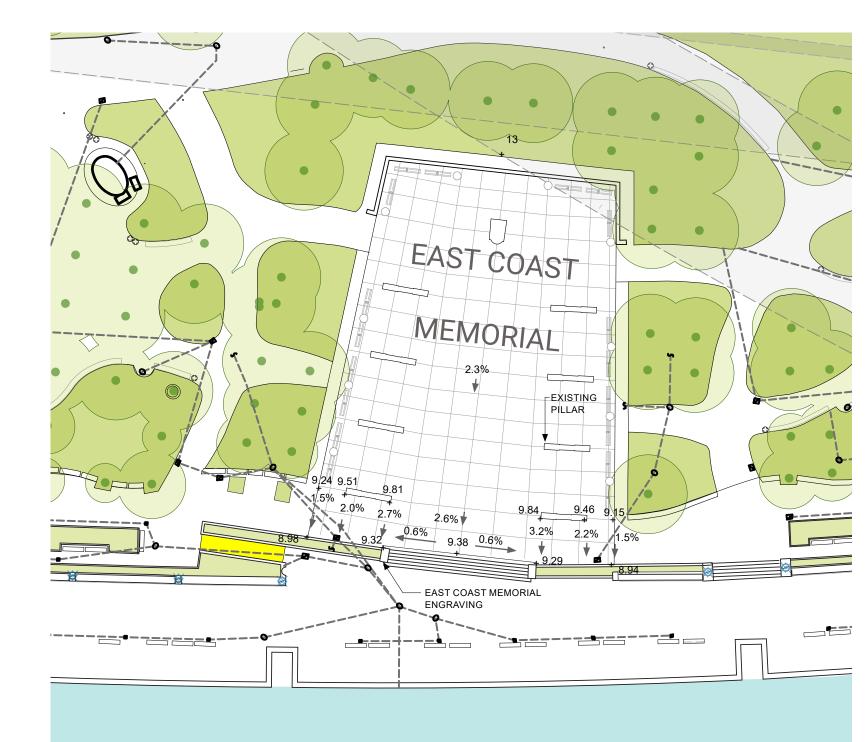

# **Existing Drainage**

LOWER MANHATTAN COASTAL RESILIENCY PROJECT - BATTERY

### LEGEND

**RAMPS WITH HANDRAILS EXISTING PLANTING** EXISTING STORM SEWER

EXISTING DRAINAGE STRUCTURES

EXISTING TREE

**RIVERSIDE LUMINAIRE** EAST COAST MEMORIAL LIGHT

**East Coast Memorial** 