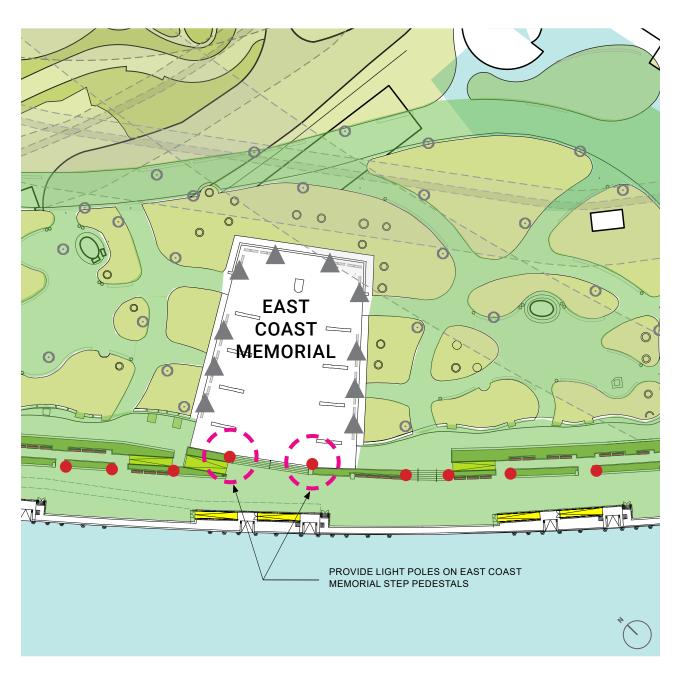

### PROPOSED NEW LIGHTING

REPLACE RECESSED LIGHT FIXTURE WITH NEW LIGHT POLES ON PEDESTALS

### LEGEND

≦/ED

- ACCEPTABLE LIGHT LEVELS
- **BELOW-STANDARD LIGHT LEVELS**

**Stantec** 

- EXISTING RIVERSIDE LUMINAIRE ON B-POLE (NYCDOT MAINTAINED)
  - EXISTING EAST COAST MEMORIAL LAMPPOST (NYCDOT MAINTAINED)
- PROPOSED RIVERSIDE LUMINAIRE ON B-POLE (NYCDOT MAINTAINED)
- RECESSED LIGHT FIXTURE (NYCDPR OWNED AND MAINTAINED)