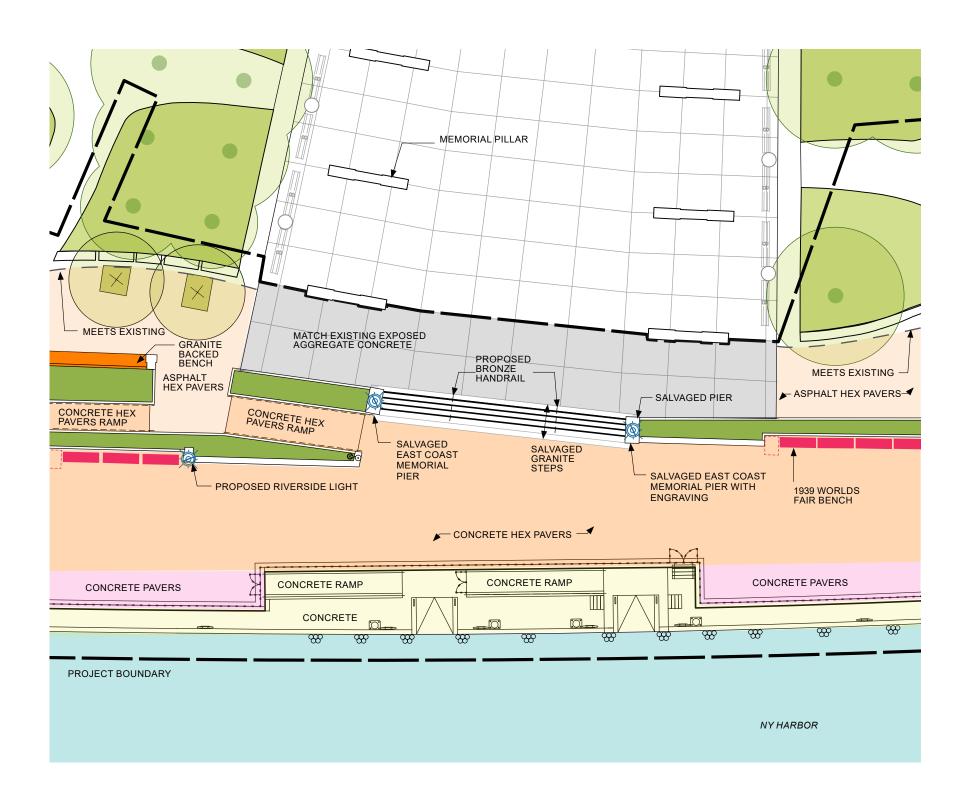

# **Design Concept**

### LEGEND

- GRANITE BACKED BENCH
- BACKED BENCH
- BACKLESS BENCH

EAST COAST MEMORIAL LIGHT

♦ RIVERSIDE LUMINAIRE LIGHT

RAMPS WITH HANDRAILS NEW / RESTORED PLANTING • EXISTING TREE

PROPOSED TREE

LOWER MANHATTAN COASTAL RESILIENCY PROJECT - BATTERY