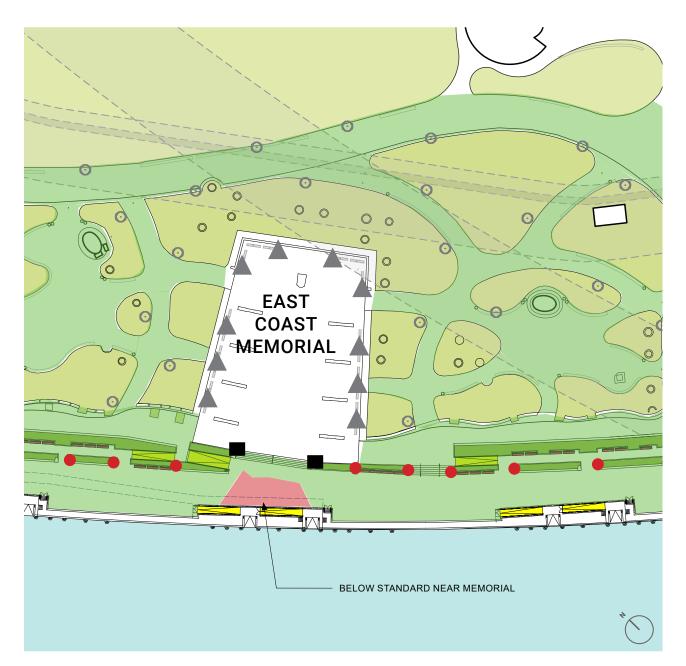

### INSUFFICIENT LIGHT LEVELS USING EXISTING RECESSED LIGHTING

PHOTOMETRICS AS CURRENTLY DESIGNED

### LEGEND

≦/ED

- ACCEPTABLE LIGHT LEVELS
- **BELOW-STANDARD LIGHT LEVELS**

**Stantec** 

- EXISTING RIVERSIDE LUMINAIRE ON B-POLE (NYCDOT MAINTAINED)
  - EXISTING EAST COAST MEMORIAL LAMPPOST (NYCDOT MAINTAINED)
- PROPOSED RIVERSIDE LUMINAIRE ON B-POLE (NYCDOT MAINTAINED)
- RECESSED LIGHT FIXTURE (NYCDPR OWNED AND MAINTAINED)