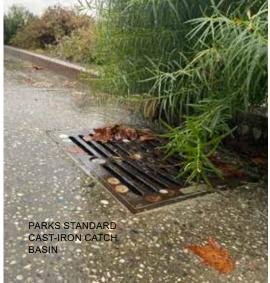

TAN COASTAL RESILIENCY PROJECT – BATTERY

# **Night View**





LOWER MANHATTAN COASTAL RESILIENCY PROJECT - BATTERY

# **Existing Drainage**





LOWER MANHATTAN COASTAL RESILIENCY PROJECT - BATTERY

### LEGEND



**RAMPS WITH HANDRAILS EXISTING PLANTING** EXISTING STORM SEWER

EXISTING DRAINAGE STRUCTURES



EXISTING TREE

**RIVERSIDE LUMINAIRE** EAST COAST MEMORIAL LIGHT

**East Coast Memorial** 

# **Proposed Drainage Design**

• Proposed cross slopes at base of East Coast Memorial range from 1.2%-3.4%

- Longitudinal slope is 1%
- Limit of construction to meet expansion joint at edge of pillars to accommodate consistent grades at the base of the memorial

• Runoff from the East Coast Memorial collected via catch basins at base of stairs (similar to existing)

### CATCH BASIN EXAMPLE







LOWER MANHATTAN COASTAL RESILIENCY PROJECT - BATTERY

### LEGEND



RAMPS WITH HANDRAILS EXISTING PLANTING NEW / RESTORED PLANTING EXISTING STORM SEWER PROPOSED STORM SEWER PROPOSED CATCH BASIN



MANHOLE AND TIDE GATE



0

EXISTING TREES



RIVERSIDE LUMINAIRE EAST COAST MEMORIAL LIGHT

**East Coast Memorial** 

# Materiality

**EXISTING STEPS PROPOSED STEPS** EASTCOASTMENORIAL EASTCOASTMENORIAL INTERIOR FACE B 6 GRANITE STEPS DESCENDING TO WHARF EXPOSED OUTLET EXISTING GRANITE PIER MONUMENT ENGRAVING SALVAGED PIER WHARF INTERIOR FACE



LOWER MANHATTAN COASTAL RESILIENCY PROJECT - BATTERY



**East Coast Memorial** 

# **Existing Materials**





LOWER MANHATTAN COASTAL RESILIENCY PROJECT - BATTERY

**Design Update** October 29, 2021 | pg 26

### **Proposed Materials**





LOWER