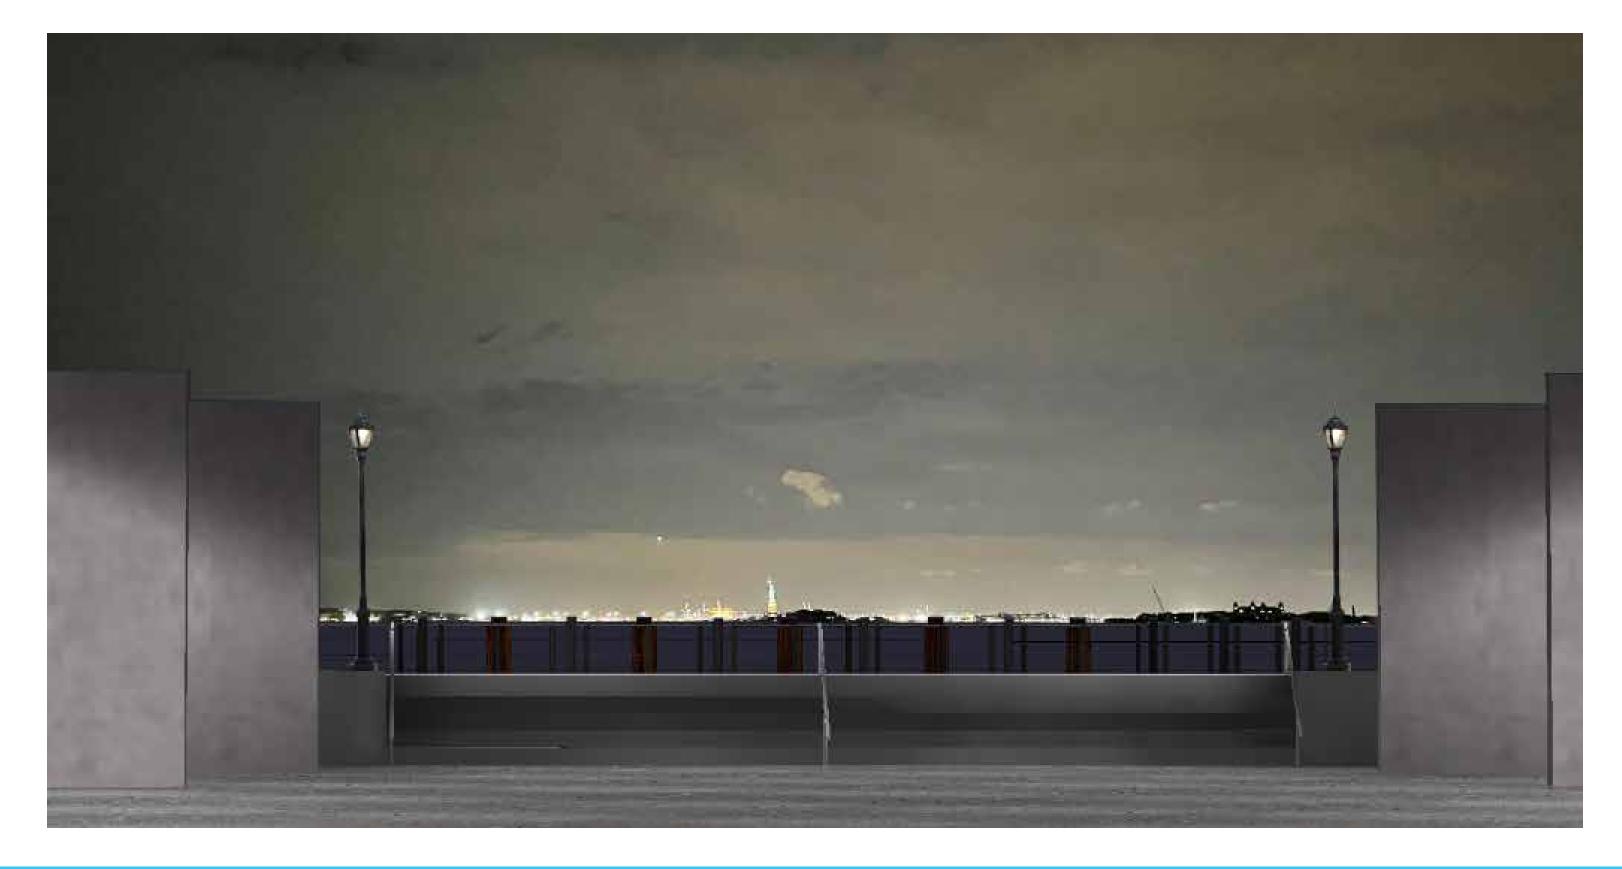

# **Night View**

LOWER MANHATTAN COASTAL RESILIENCY PROJECT - BATTERY

# **East Coast Memorial Proposed Lighting**

### PROPOSED NEW LIGHTING

REPLACE RECESSED LIGHT FIXTURE WITH NEW LIGHT POLES ON PEDESTALS