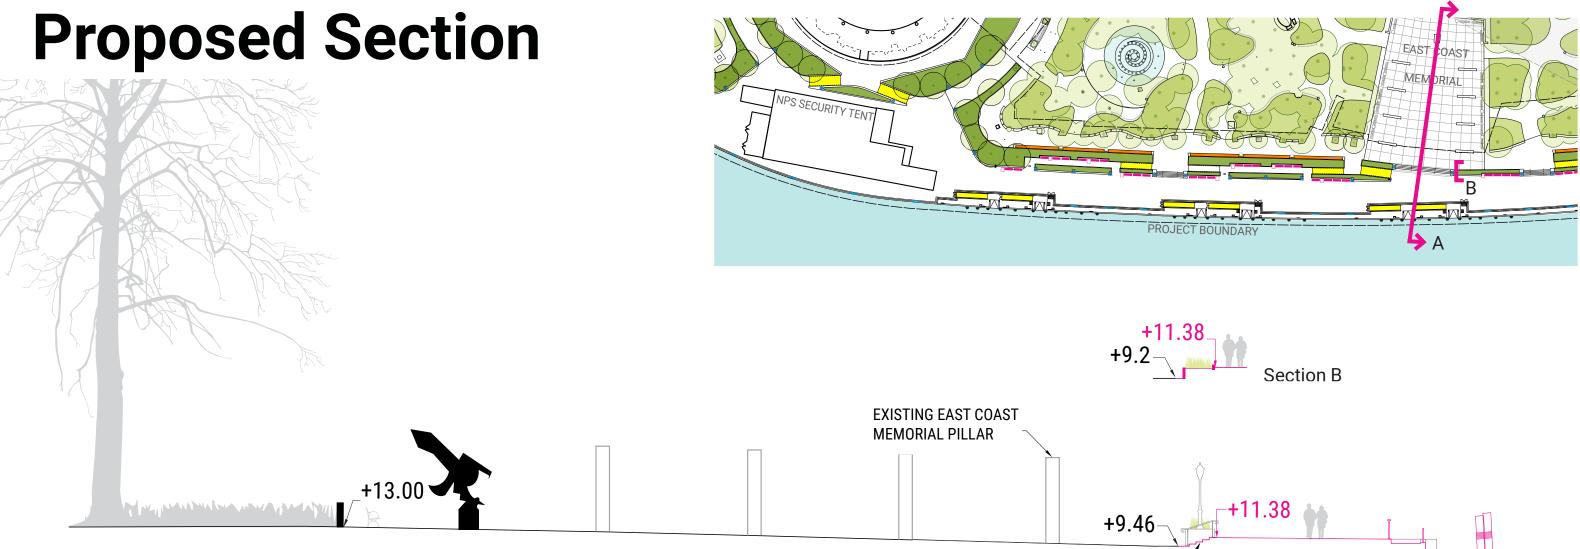

East Coast Memorial

LOWER MANHATTAN COASTAL RESILIENCY PROJECT - BATTERY

SALVAGED GRANITE STEPS ---/ \*GRADE CHANGE RESULTS IN 2 FEWER STEPS

LOWER MANHATTAN COASTAL RESILIENCY PROJECT - BATTERY

**East Coast Memorial** 

# **East Coast Memorial Proposed Lighting**