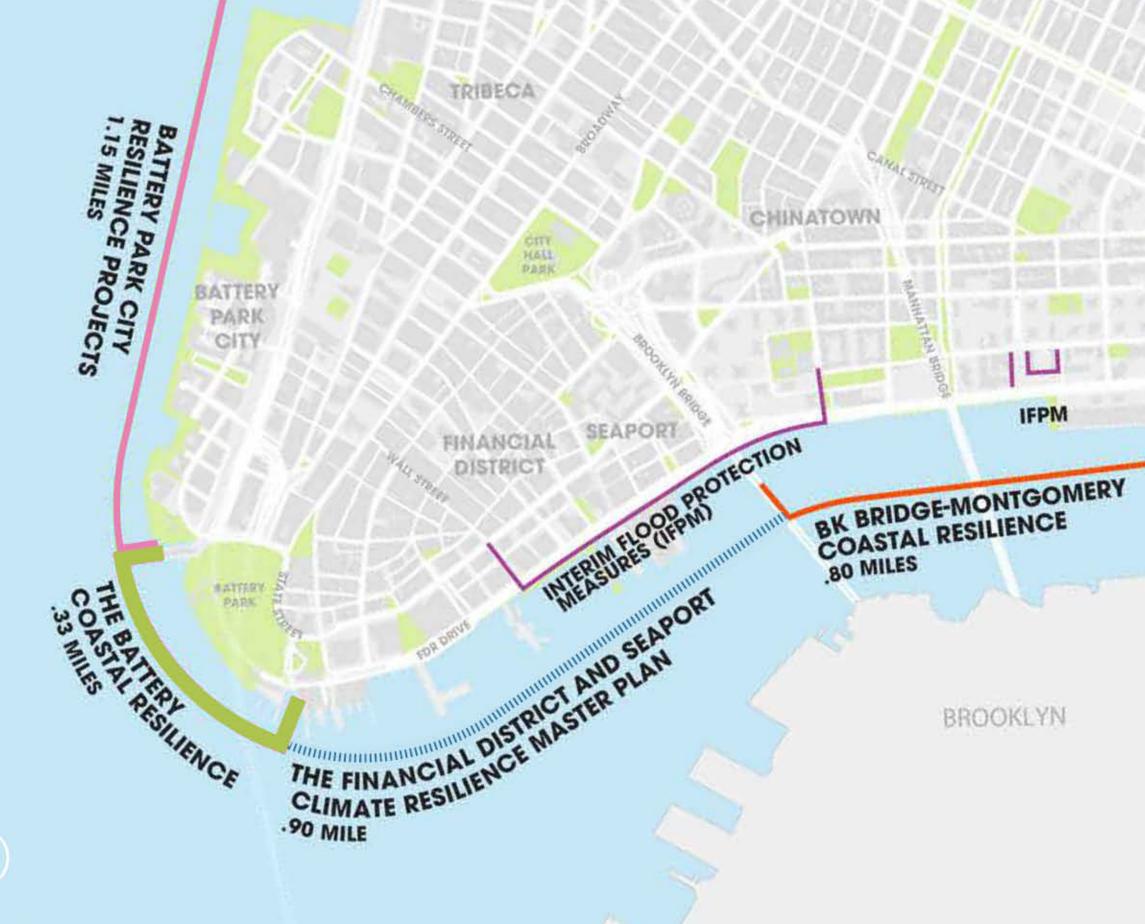

# **Lower Manhattan Coastal Resiliency projects**

### EAST SIDE COASTAL RESILIENCY

LOWER MANHATTAN COASTAL RESILIENCY PROJECT - BATTERY

LOWER MANHATTAN COASTAL RESILIENCY PROJECT - BATTERY

LOWER MANHATTAN COASTAL RESILIENCY PROJECT - BATTERY

LOWER MANHATTAN COASTAL RESILIENCY PROJECT – BATTERY

LOWER MANHATTAN COASTAL RESILIENCY PROJECT – BATTERY

LOWER MANHATTAN COASTAL RESILIENCY PROJECT - BATTERY

LOWER MANHATTAN COASTAL RESILIENCY PROJECT - BATTERY

LOWER MANHATTAN COASTAL RESILIENCY PROJECT – BATTERY