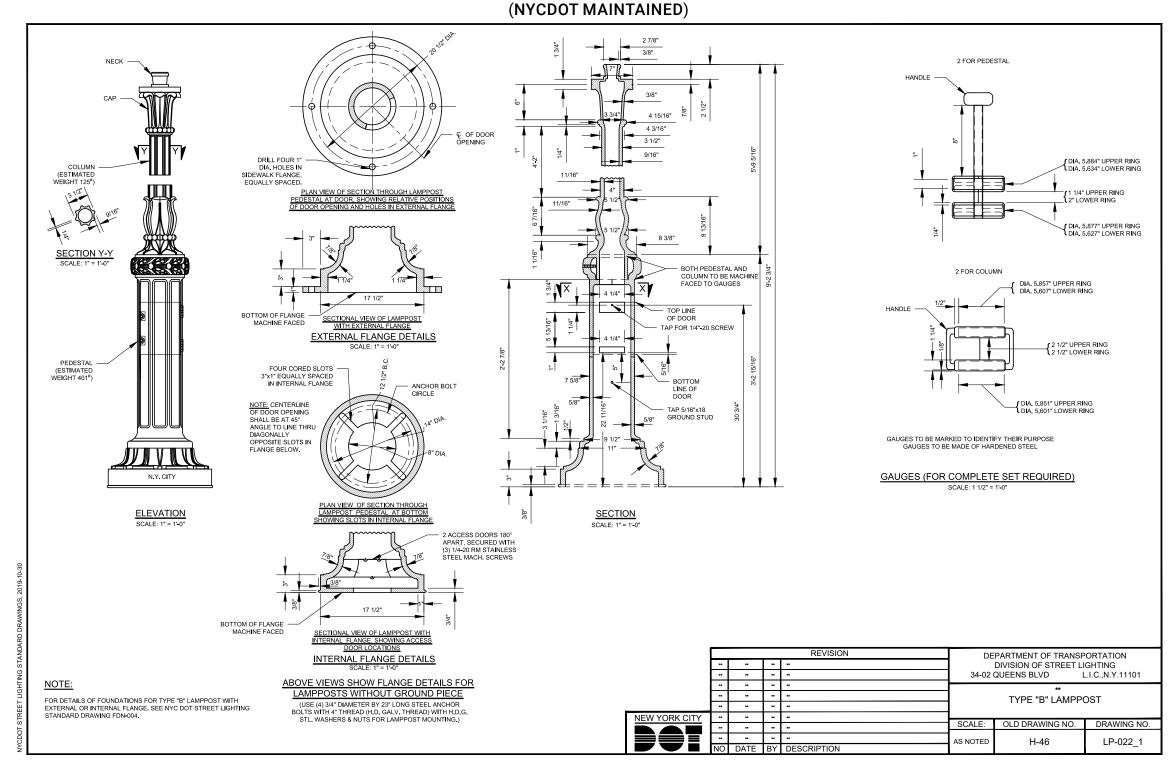

# **East Coast Memorial Proposed Lighting**

### INSUFFICIENT LIGHT LEVELS USING EXISTING RECESSED LIGHTING

PHOTOMETRICS AS CURRENTLY DESIGNED

### PROPOSED NEW LIGHTING

REPLACE RECESSED LIGHT FIXTURE WITH NEW LIGHT POLES ON PEDESTALS

### LEGEND

≦/ED

- ACCEPTABLE LIGHT LEVELS
- **BELOW-STANDARD LIGHT LEVELS**

**Stantec** 

- EXISTING RIVERSIDE LUMINAIRE ON B-POLE (NYCDOT MAINTAINED)
  - EXISTING EAST COAST MEMORIAL LAMPPOST (NYCDOT MAINTAINED)
- PROPOSED RIVERSIDE LUMINAIRE ON B-POLE (NYCDOT MAINTAINED)
- RECESSED LIGHT FIXTURE (NYCDPR OWNED AND MAINTAINED)

### **Existing Wharf Front Lighting / Proposed East Coast Memorial Lighting SLR-LED Riverside** Luminaires: Tulips - Struts

**Stantec** 

LOWER MANHATTAN COASTAL RESILIENCY PROJECT – BATTERY

Luminaire Height: 29 1/2" to 38 1/2"

SLR-LED utilizes the most current solid state technology to deliver high lumen output, exceptional light distribution superior visual comfort, extended service life, and energy reduction.

### **SLR-LED** Riverside

185 Buffalo Avenue, Freeport, New York, 11520 Telephone: 516.379.4660 Fax: 516.378.0624 info@sentrylighting.com

> L-12-5 @ 2020

### **Existing Wharf Front Lighting / Proposed East Coast Memorial Lighting RIVERSIDE LUMINAIRE**

LOWER MANHATTAN COASTAL RESILIENCY PROJECT – BATTERY

≦/EDC

Stantec