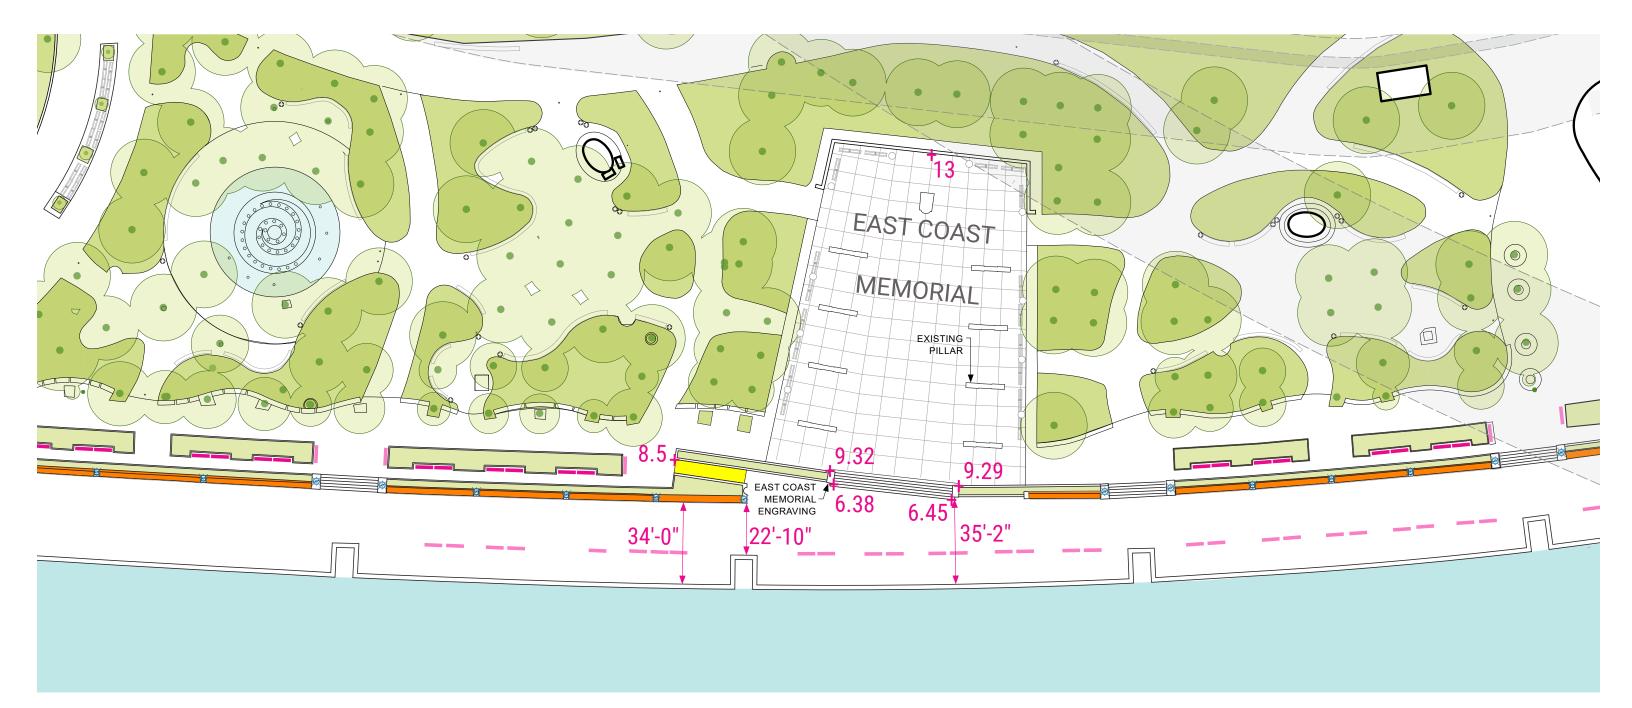

# **Existing Condition**

### LEGEND

- GRANITE BACKED BENCH
- BACKED BENCH
- BACKLESS BENCH

EAST COAST MEMORIAL LIGHT

🔶 RIVERSIDE LUMINAIRE LIGHT

RAMPS WITH HANDRAILS NEW / RESTORED PLANTING EXISTING TREE

LOWER MANHATTAN COASTAL RESILIENCY PROJECT - BATTERY