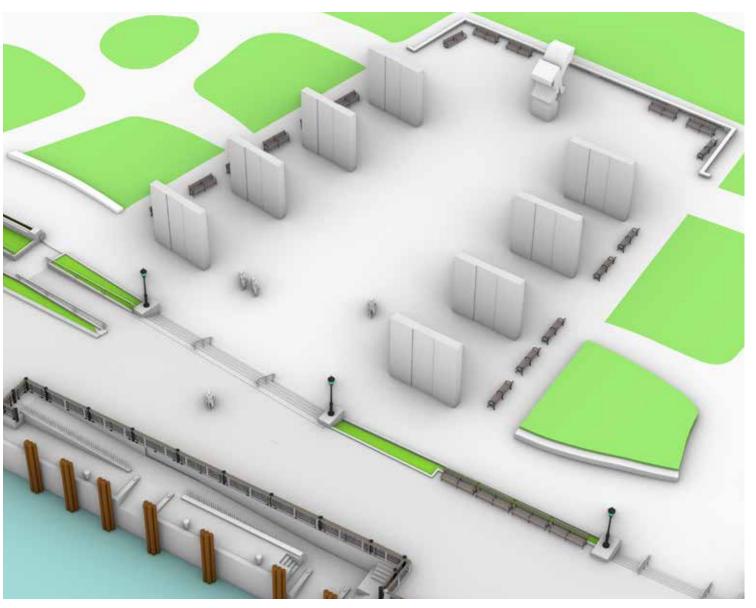

# **Proposed Design**

LOWER MANHATTAN COASTAL RESILIENCY PROJECT - BATTERY

### LEGEND **RAMPS WITH HANDRAILS** SUBWAY TUNNEL **NEW / RESTORED PLANTING** GRANITE BACKED BENCH BACKED BENCH **BACKLESS BENCH** LIGHT -0-EXISTING TREE • PROPOSED TREE PLAYSCAP SOUTHSTREET USCOASI THE VIEW AT THE BATTERY