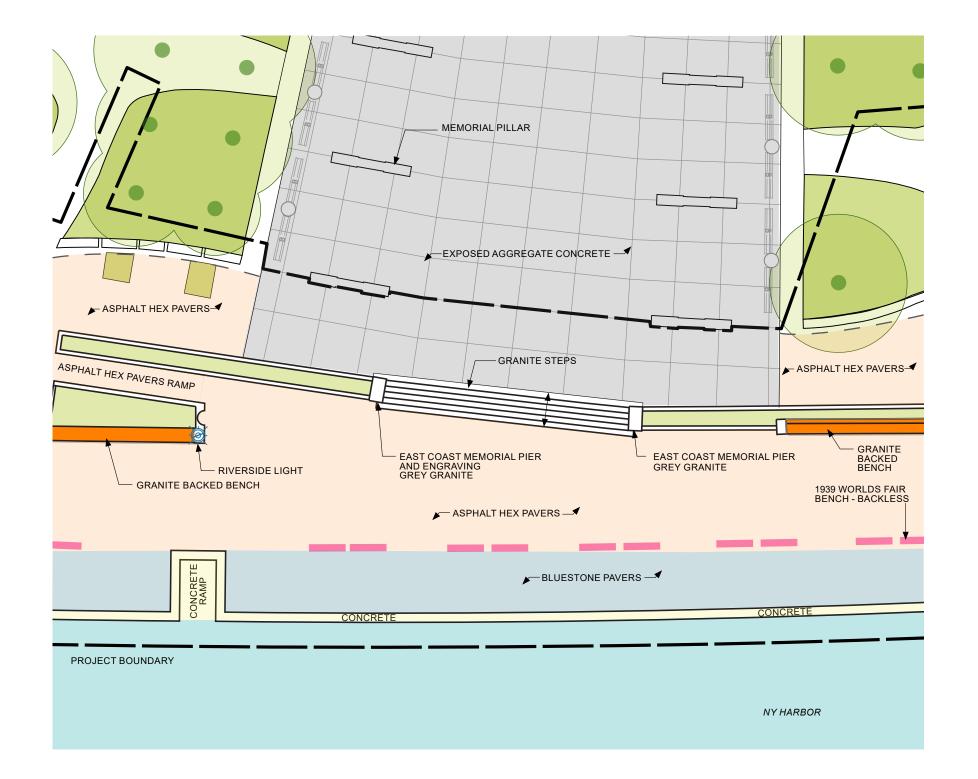

# **Existing Condition**

### LEGEND

- GRANITE BACKED BENCH
- BACKED BENCH
- BACKLESS BENCH

EAST COAST MEMORIAL LIGHT

🔶 RIVERSIDE LUMINAIRE LIGHT

RAMPS WITH HANDRAILS NEW / RESTORED PLANTING EXISTING TREE

LOWER MANHATTAN COASTAL RESILIENCY PROJECT - BATTERY