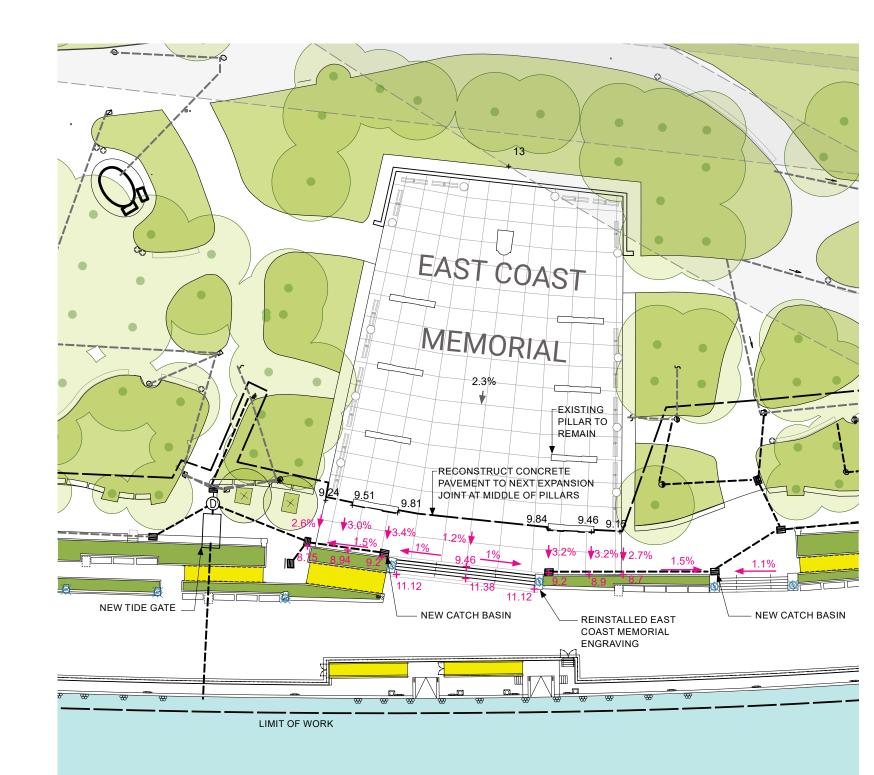

# **Proposed Drainage Design**

• Proposed cross slopes at base of East Coast Memorial range from 1.2%-3.4%

- Longitudinal slope is 1%
- Limit of construction to meet expansion joint at edge of pillars to accommodate consistent grades at the base of the memorial

• Runoff from the East Coast Memorial collected via catch basins at base of stairs (similar to existing)

### LEGEND

RAMPS WITH HANDRAILS EXISTING PLANTING NEW / RESTORED PLANTING EXISTING STORM SEWER PROPOSED STORM SEWER PROPOSED CATCH BASIN

MANHOLE AND TIDE GATE

0

EXISTING TREES

RIVERSIDE LUMINAIRE EAST COAST MEMORIAL LIGHT