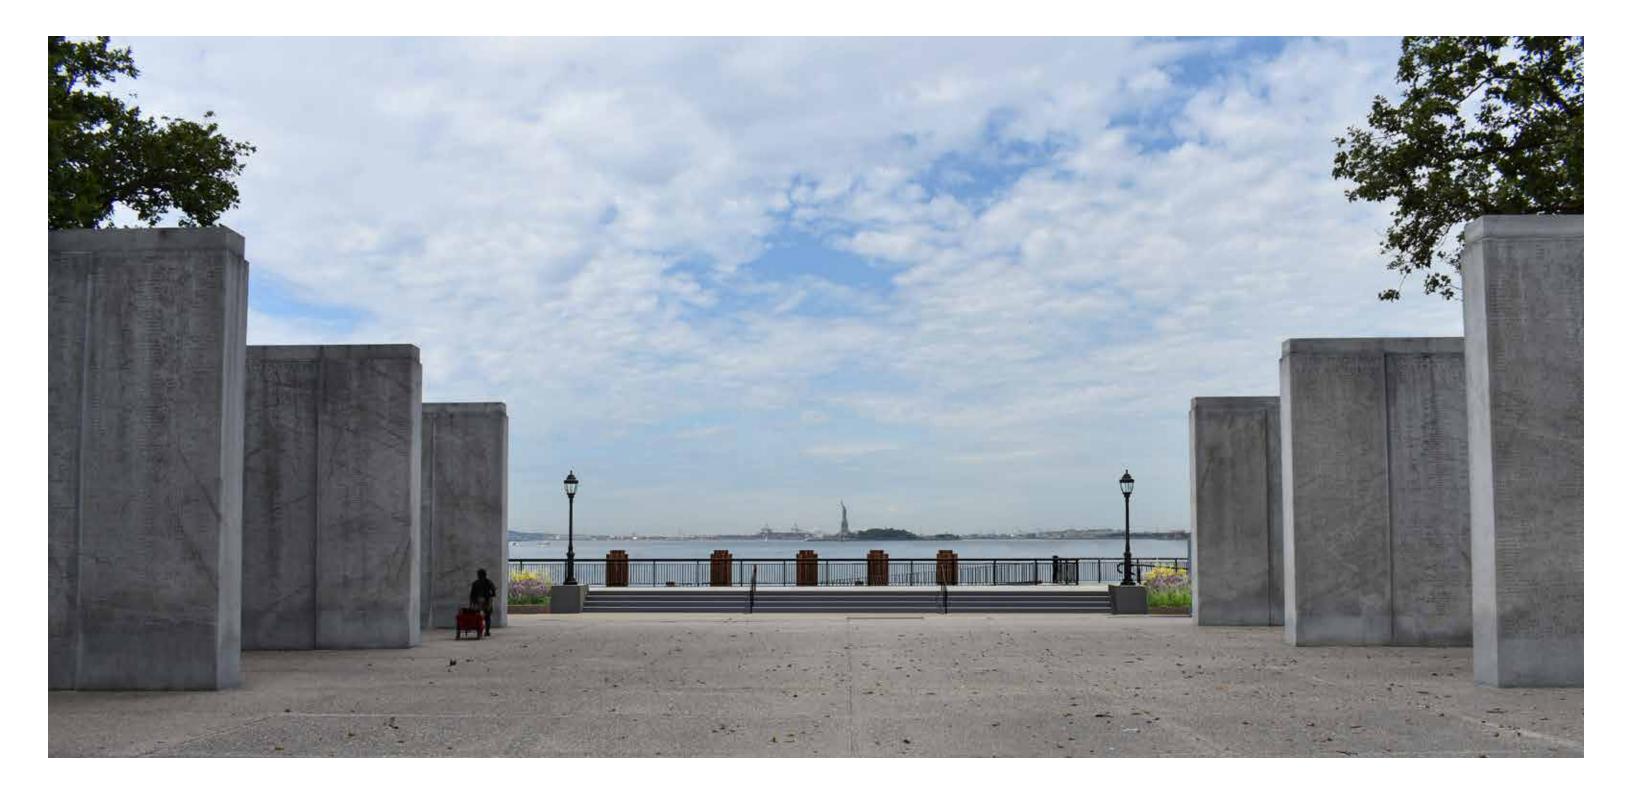

# **Design Concept**

### LEGEND

- GRANITE BACKED BENCH
- BACKED BENCH
- BACKLESS BENCH

EAST COAST MEMORIAL LIGHT

♦ RIVERSIDE LUMINAIRE LIGHT

RAMPS WITH HANDRAILS NEW / RESTORED PLANTING • EXISTING TREE

PROPOSED TREE

LOWER MANHATTAN COASTAL RESILIENCY PROJECT - BATTERY

# **East Coast Memorial Proposed Lighting**

### PROPOSED NEW LIGHTING

REPLACE RECESSED LIGHT FIXTURE WITH NEW LIGHT POLES ON PEDESTALS

# **Proposed Design with Lights in View**

LOWER MANHATTAN COASTAL RESILIENCY PROJECT – BATTERY