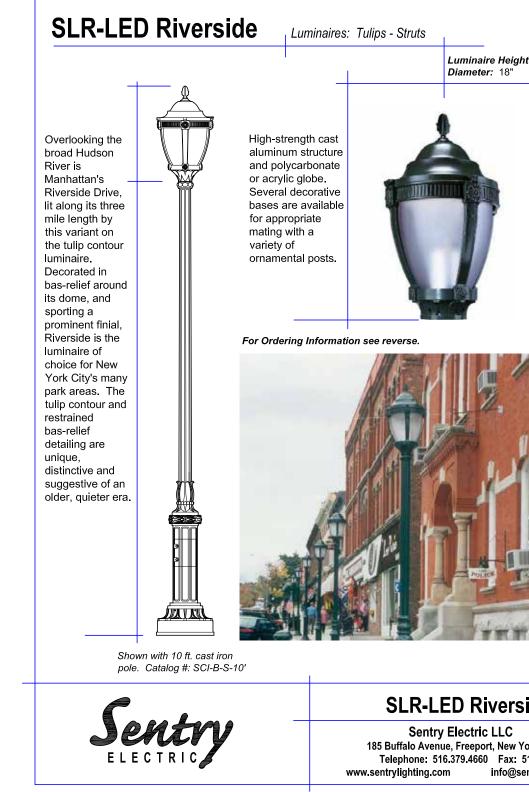

### **Existing Wharf Front Lighting / Proposed East Coast Memorial Lighting SLR-LED Riverside** Luminaires: Tulips - Struts

**Stantec** 

LOWER MANHATTAN COASTAL RESILIENCY PROJECT – BATTERY

Luminaire Height: 29 1/2" to 38 1/2"

SLR-LED utilizes the most current solid state technology to deliver high lumen output, exceptional light distribution superior visual comfort, extended service life, and energy reduction.