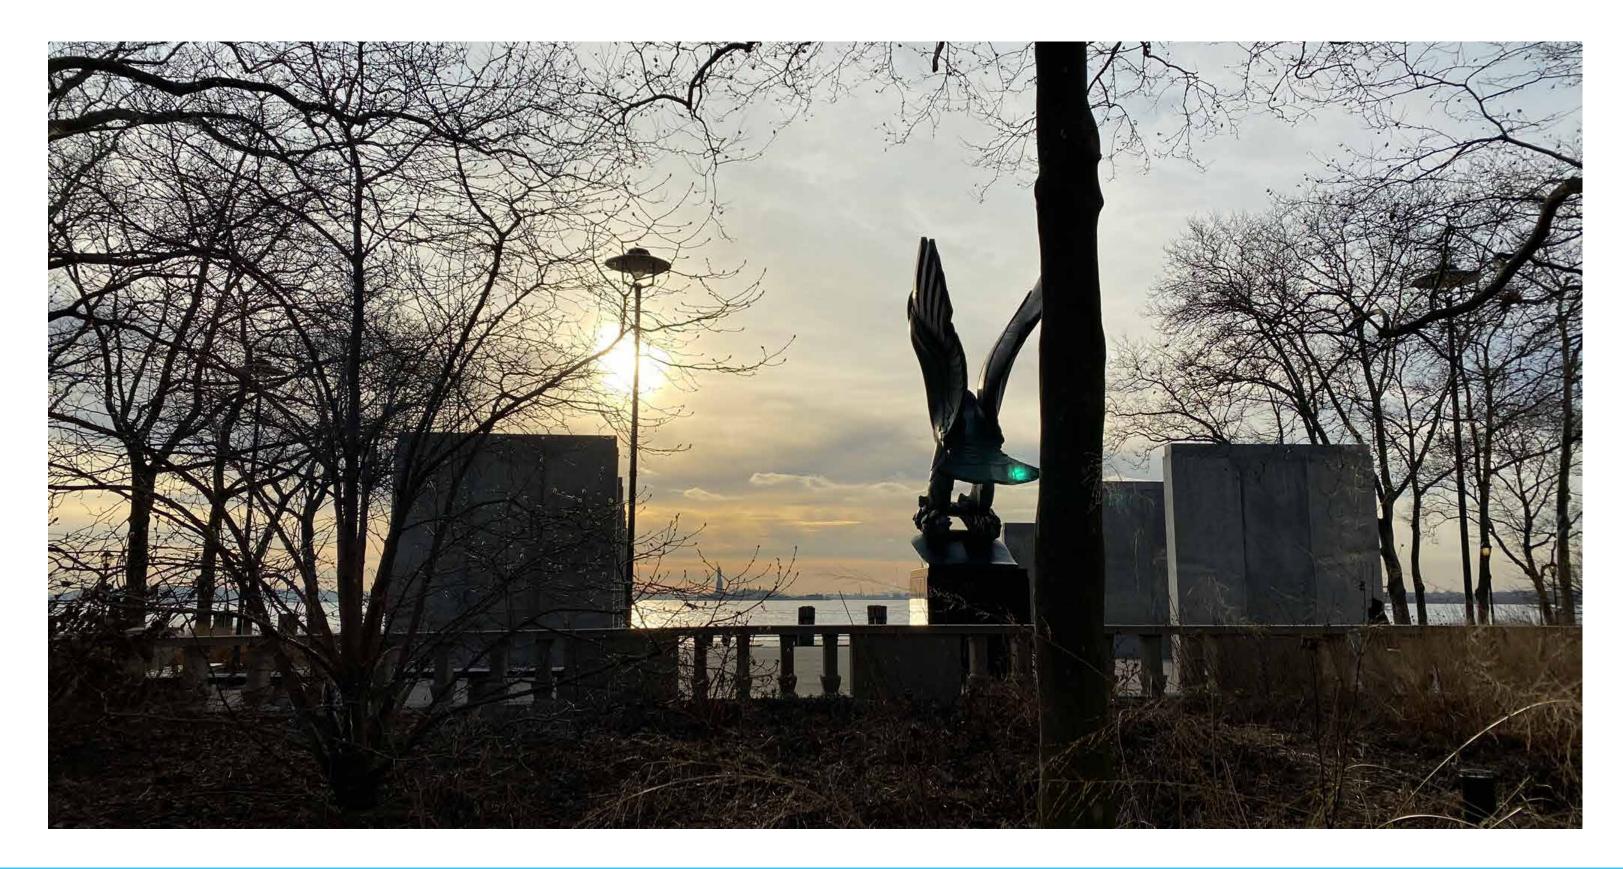

### East Coast Memorial

East Coast Memorial

East Coast Memorial

LOWER MANHATTAN COASTAL RESILIENCY PROJECT - BATTERY

SALVAGED GRANITE STEPS ---/ \*GRADE CHANGE RESULTS IN 2 FEWER STEPS

LOWER MANHATTAN COASTAL RESILIENCY PROJECT - BATTERY

**East Coast Memorial** 

#### East Coast Memorial

**East Coast Memorial** 