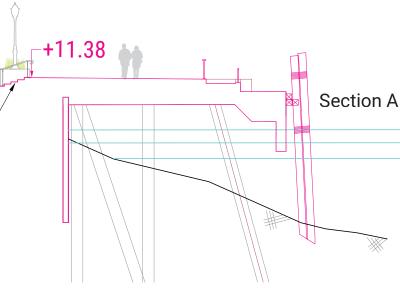

East Coast Memorial

LOWER MANHATTAN COASTAL RESILIENCY PROJECT - BATTERY

SALVAGED GRANITE STEPS ---/ \*GRADE CHANGE RESULTS IN 2 FEWER STEPS

LOWER MANHATTAN COASTAL RESILIENCY PROJECT - BATTERY

**East Coast Memorial** 

# **East Coast Memorial Proposed Lighting**