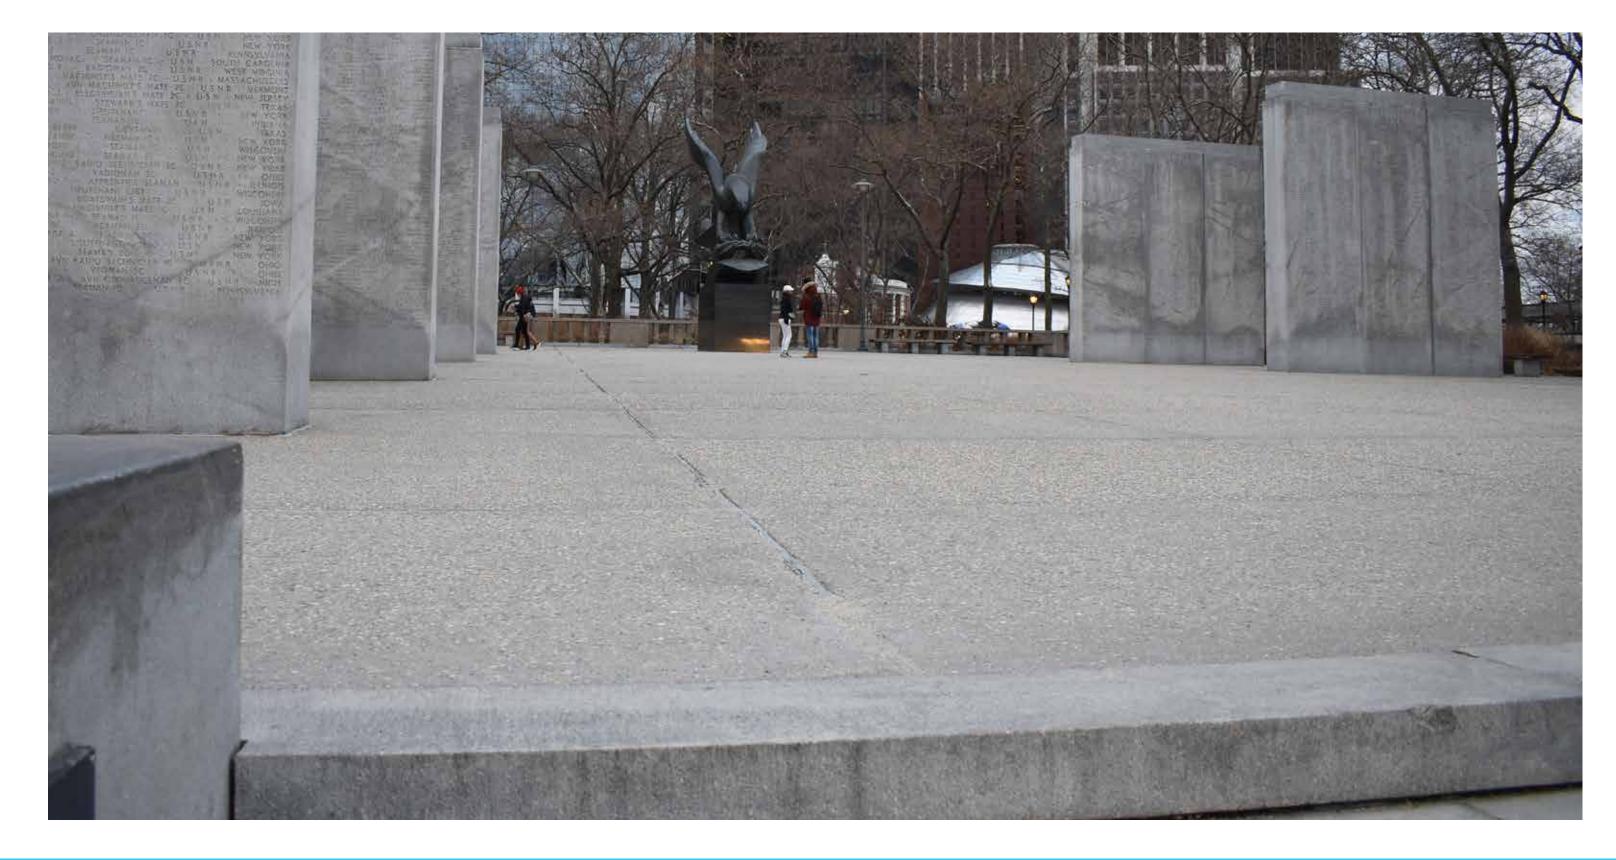

### East Coast Memorial

East Coast Memorial

East Coast Memorial

LOWER MANHATTAN COASTAL RESILIENCY PROJECT - BATTERY

SALVAGED GRANITE STEPS ---/ \*GRADE CHANGE RESULTS IN 2 FEWER STEPS

LOWER MANHATTAN COASTAL RESILIENCY PROJECT - BATTERY

**East Coast Memorial** 