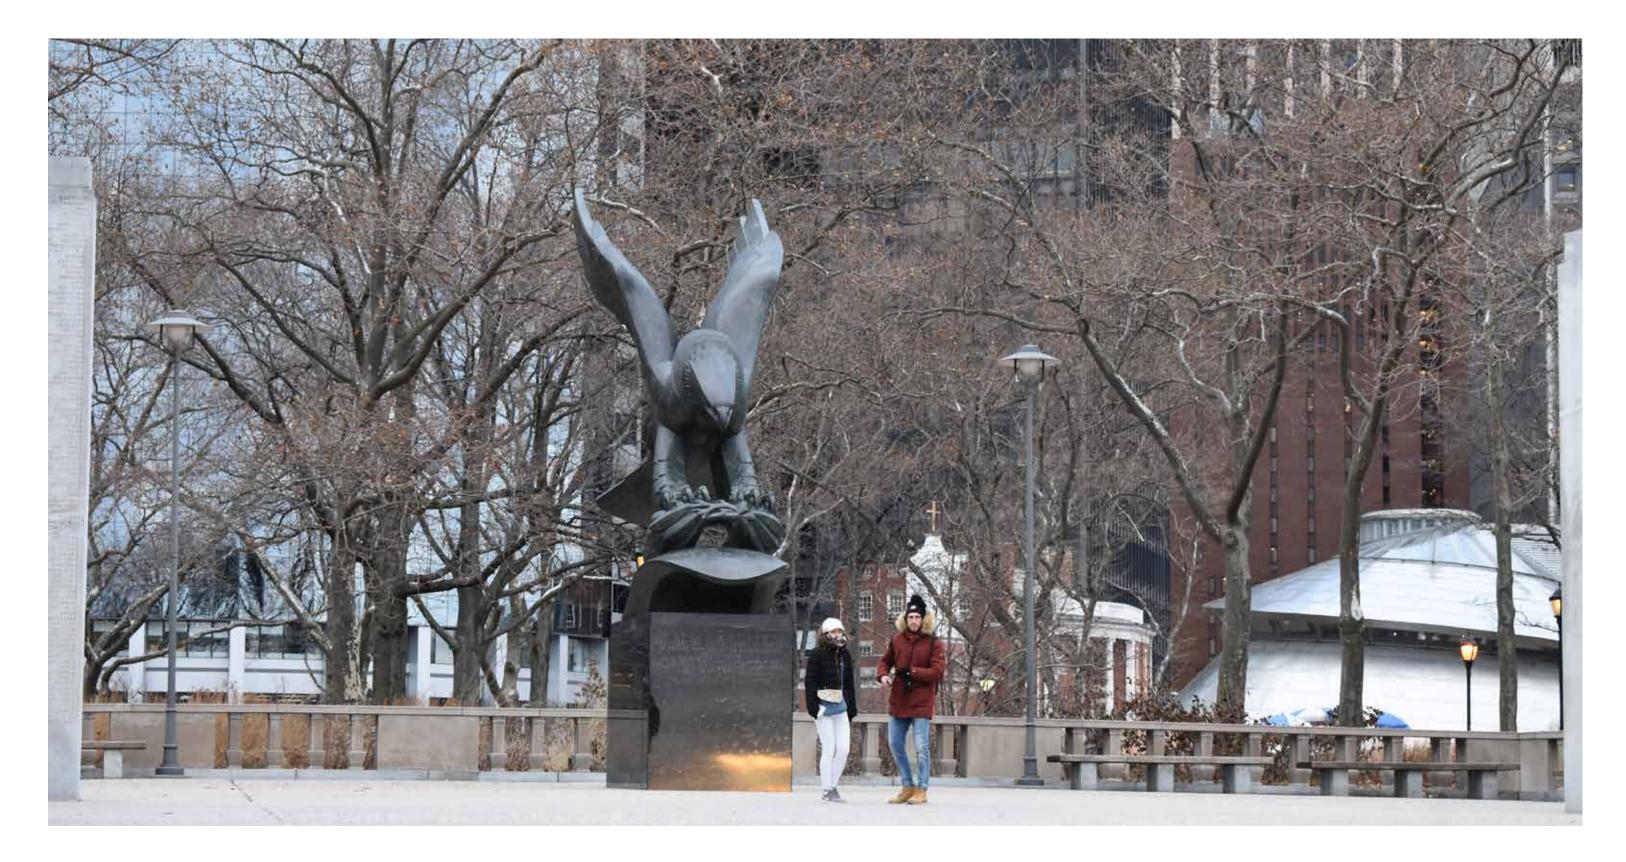

### East Coast Memorial

East Coast Memorial

East Coast Memorial

LOWER MANHATTAN COASTAL RESILIENCY PROJECT - BATTERY

SALVAGED GRANITE STEPS ---/ \*GRADE CHANGE RESULTS IN 2 FEWER STEPS

LOWER MANHATTAN COASTAL RESILIENCY PROJECT - BATTERY

**East Coast Memorial** 