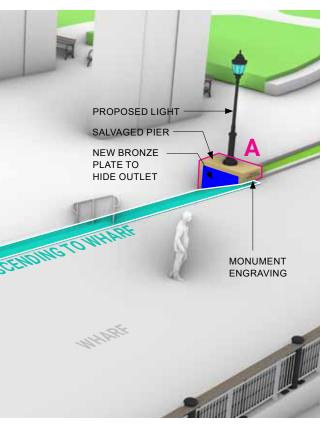

# Materiality

**EXISTING STEPS PROPOSED STEPS** EASTCOASTMENORIAL EASTCOASTMENORIAL INTERIOR FACE B 6 GRANITE STEPS DESCENDING TO WHARF EXPOSED OUTLET EXISTING GRANITE PIER MONUMENT ENGRAVING SALVAGED PIER WHARF INTERIOR FACE