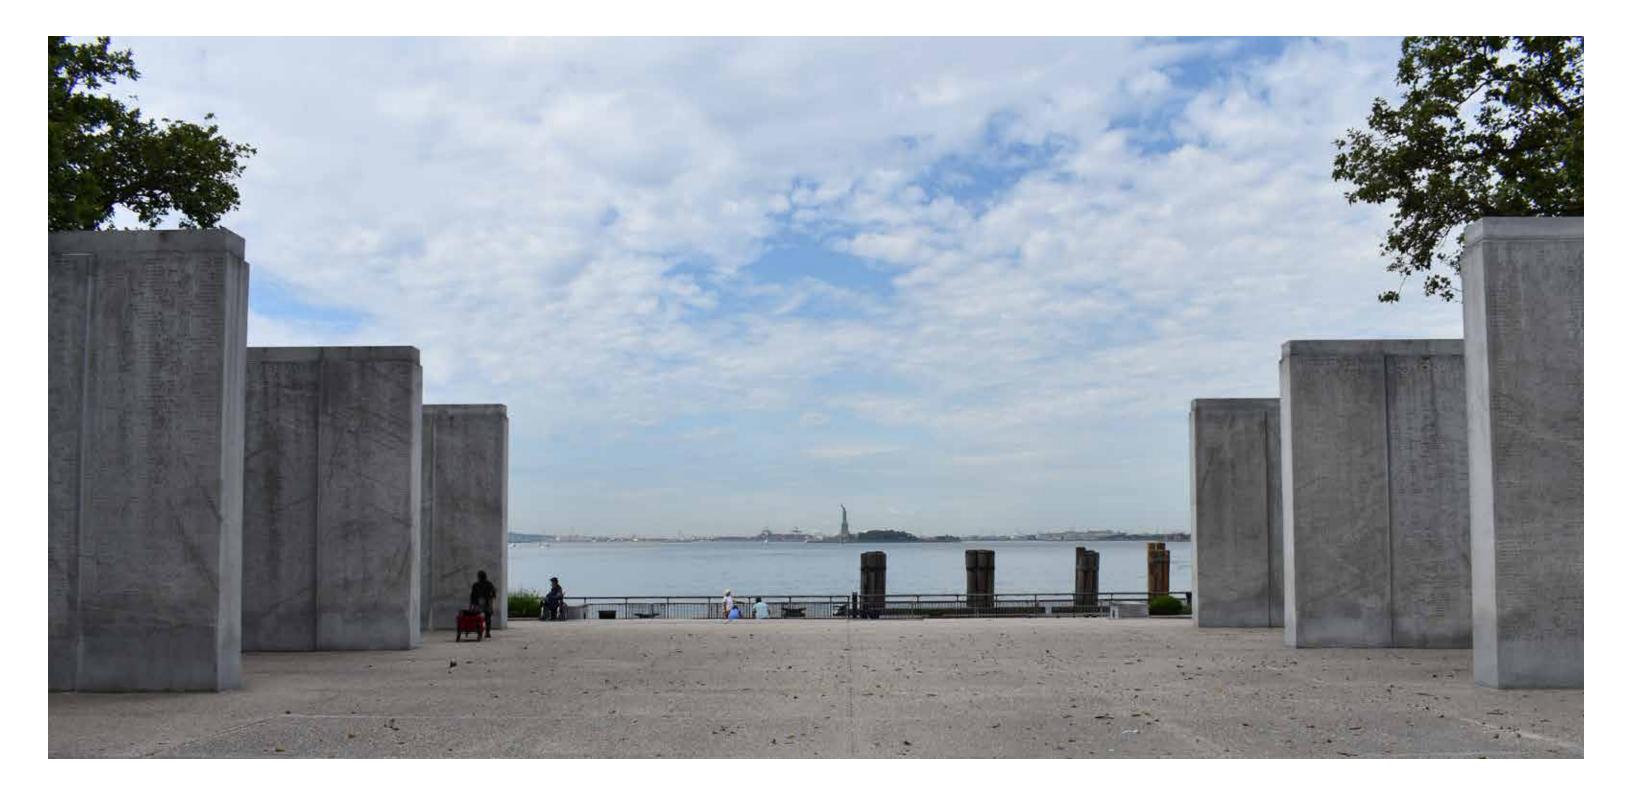

# **Existing Condition**

### LEGEND

- GRANITE BACKED BENCH
- BACKED BENCH
- BACKLESS BENCH

EAST COAST MEMORIAL LIGHT

🔶 RIVERSIDE LUMINAIRE LIGHT

RAMPS WITH HANDRAILS NEW / RESTORED PLANTING EXISTING TREE

LOWER MANHATTAN COASTAL RESILIENCY PROJECT - BATTERY

# **Existing Wharf**

LOWER MANHATTAN COASTAL RESILIENCY PROJECT - BATTERY

# **Existing Drainage**

LOWER MANHATTAN COASTAL RESILIENCY PROJECT - BATTERY

### LEGEND

**RAMPS WITH HANDRAILS EXISTING PLANTING** EXISTING STORM SEWER

EXISTING DRAINAGE STRUCTURES

EXISTING TREE

**RIVERSIDE LUMINAIRE** EAST COAST MEMORIAL LIGHT

**East Coast Memorial** 