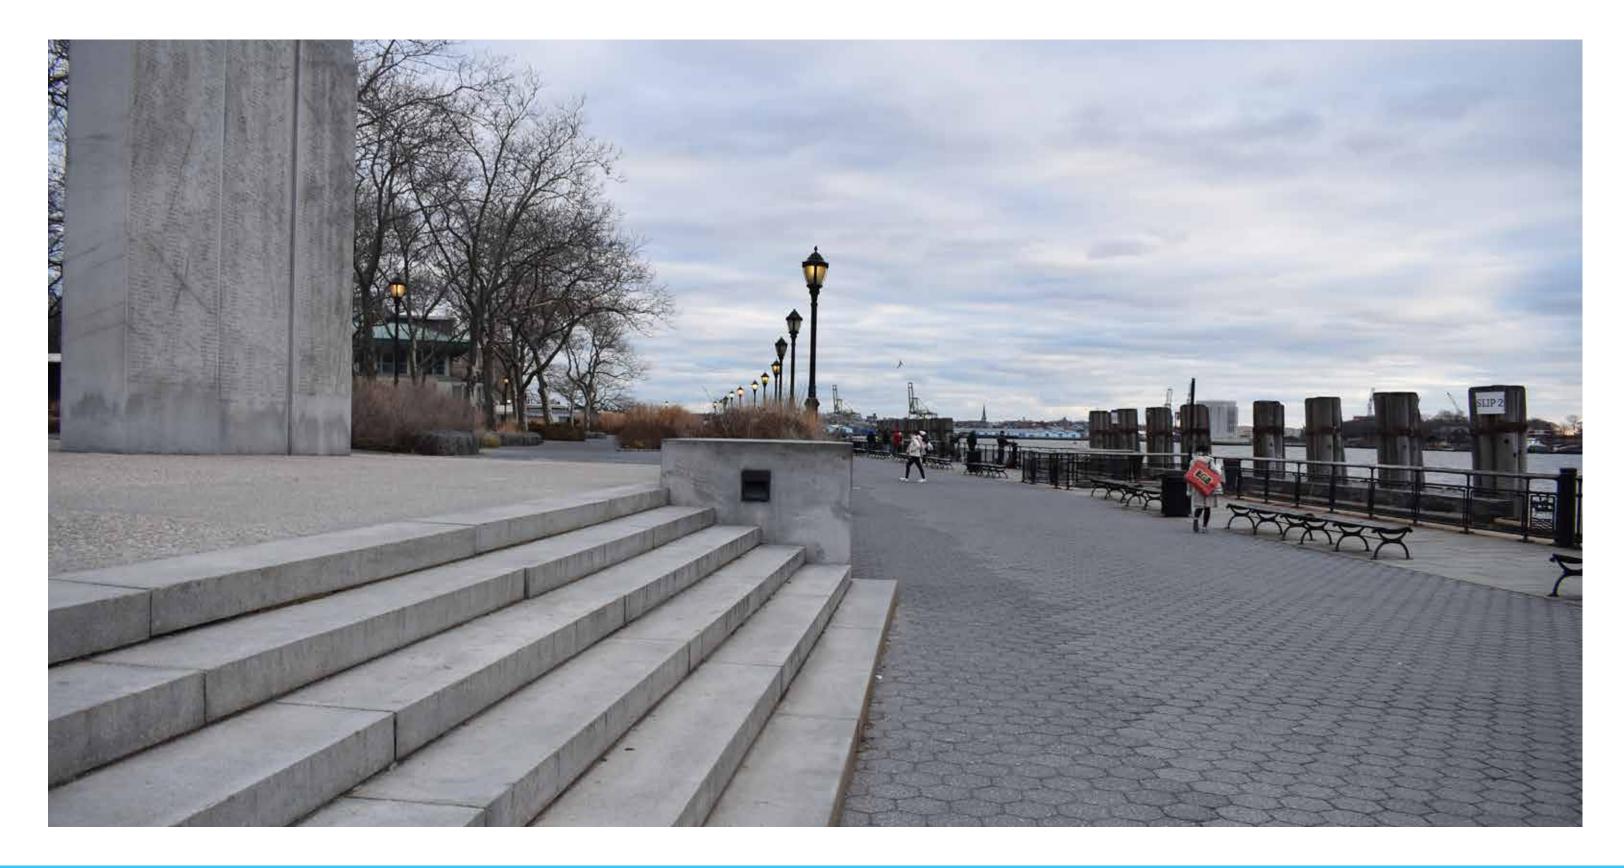

East Coast Memorial

LOWER MANHATTAN COASTAL RESILIENCY PROJECT - BATTERY

SALVAGED GRANITE STEPS ---/ \*GRADE CHANGE RESULTS IN 2 FEWER STEPS

LOWER MANHATTAN COASTAL RESILIENCY PROJECT - BATTERY

**East Coast Memorial** 

# Materiality

**EXISTING STEPS PROPOSED STEPS** EASTCOASTMENORIAL EASTCOASTMENORIAL INTERIOR FACE B 6 GRANITE STEPS DESCENDING TO WHARF EXPOSED OUTLET EXISTING GRANITE PIER MONUMENT ENGRAVING SALVAGED PIER WHARF INTERIOR FACE

LOWER MANHATTAN COASTAL RESILIENCY PROJECT - BATTERY

**East Coast Memorial** 