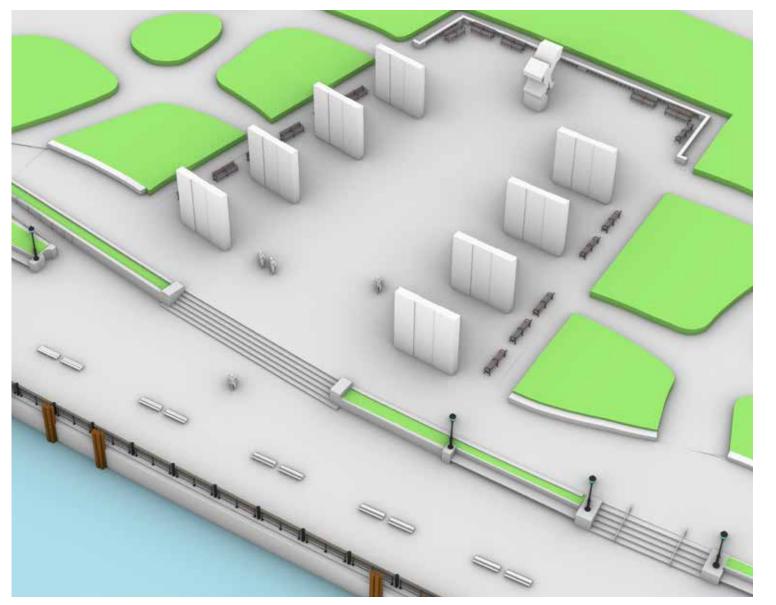

# **Existing Condition**

NEW YORK HARBOR

LOWER MANHATTAN COASTAL RESILIENCY PROJECT - BATTERY

### LEGEND **RAMPS WITH HANDRAILS** SUBWAY TUNNEL **GRANITE BACKED BENCH** BACKED BENCH **BACKLESS BENCH** LIGHT -0 EXISTING TREE • AYSCAF SOUTHSTREET USCOAST THE VIEW AT THE BATTERY