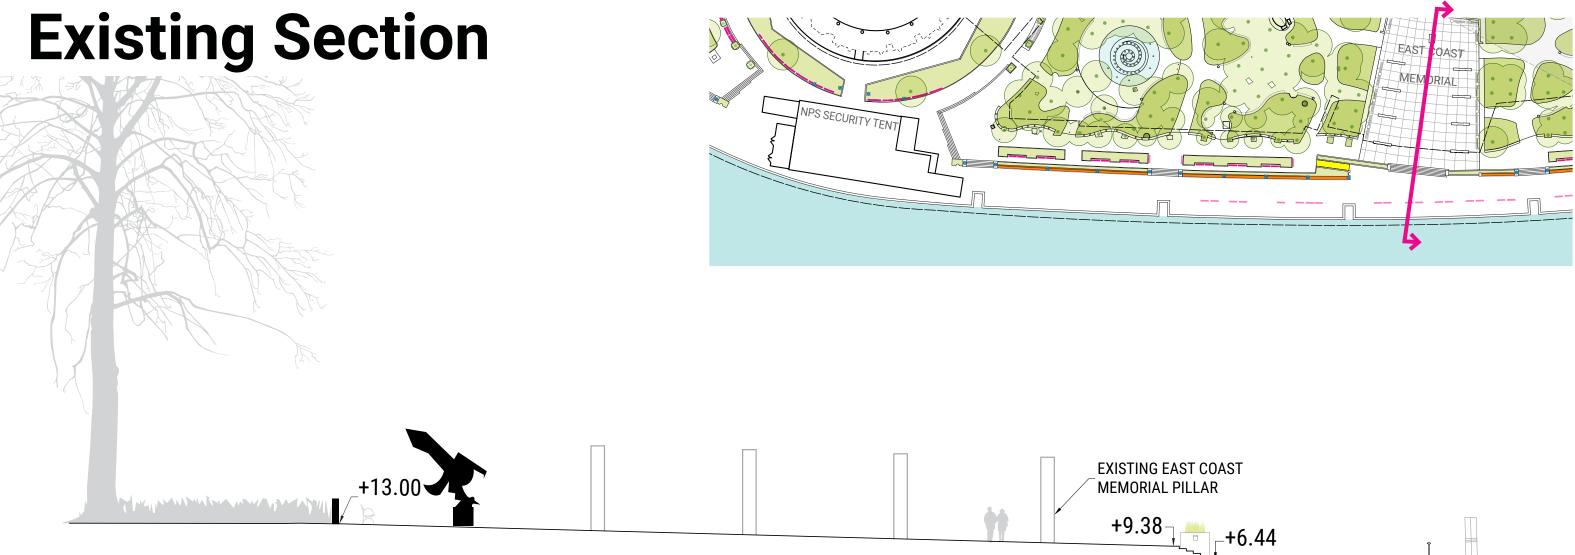

# **Existing Condition**

NEW YORK HARBOR

LOWER MANHATTAN COASTAL RESILIENCY PROJECT - BATTERY