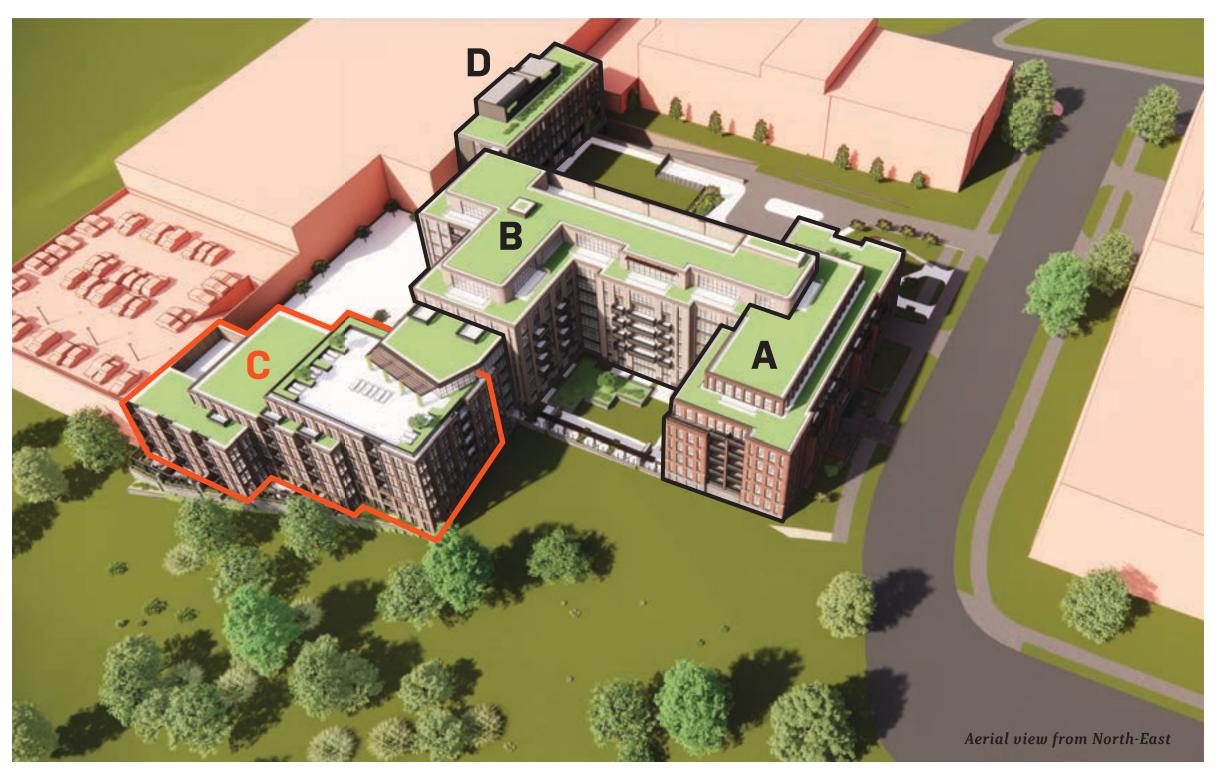

#### Massing refinement

4 distinct building volumes, each with their own articulation, unique interpretation of details, and material palette provide a more contextually scaled composition of buildings which appear to have developed organically, over time.