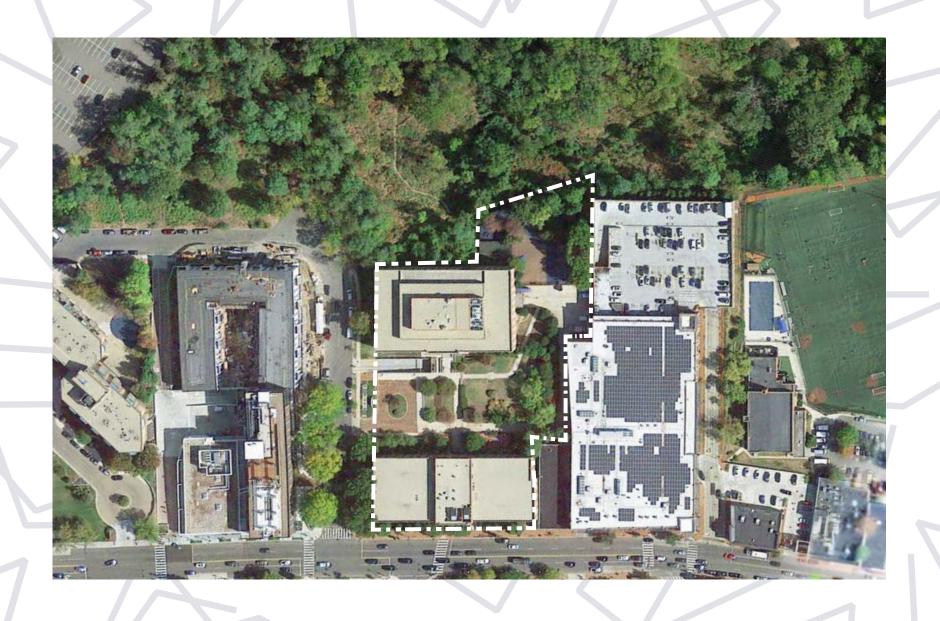

# 3300 WHITEHAVEN CFA CONCEPT DD PRESENTATION

May 19, 2022

#### **PROCESS**

#### Incorporating feedback from our CFA hearing

- The Commission expressed strong support for the general configuration, massing, design character and landscape (Mass A, B, and D) The 'break down' of the masses is done well and the masses work in harmony with each other. The design of Mass A along Whitehaven street was found to be particularly successful.
- Requested further study of the materiality and architectural features at Mass C The Commission suggested a study of the materiality and detailing of Mass C to 'elevate' the architectural language of that portion of the building to have the same refinement as Mass A. It was also suggested that the massing of Mass C was too monolithic and would benefit from