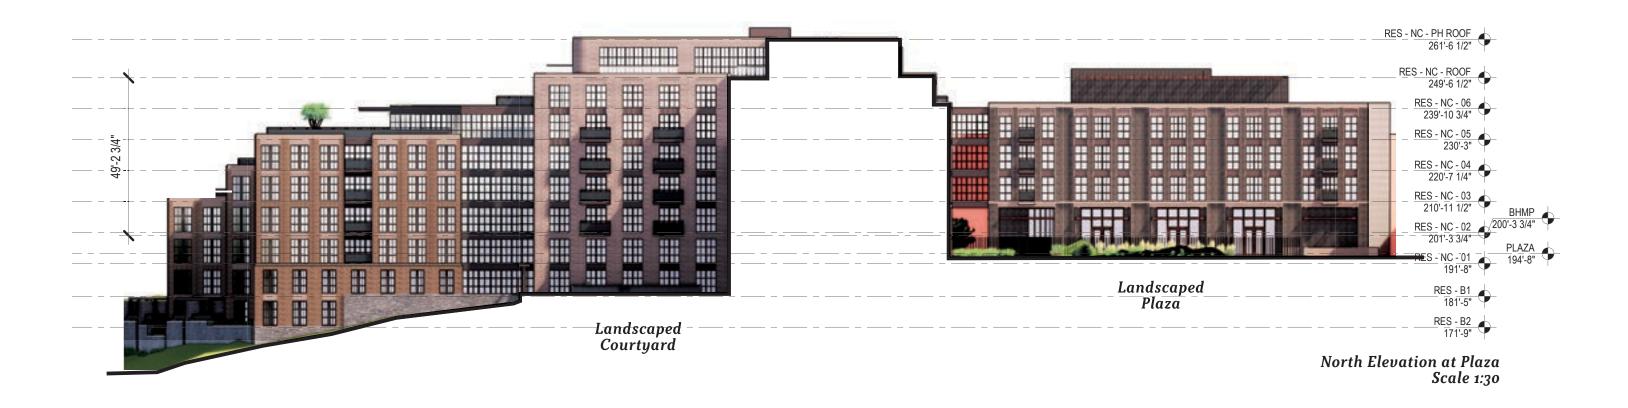

roduction of cast-stone sills in select locations





#### Mass C Materiality & Character

#### **Key Revisions**

- Reconfiguration of stone base where Mass A meets park per 3/2 OGB feedback
  Revised roofline at Mass C
  Revised window configuration at Mass C
  Introduction of cast-stone sills in select locations
  Introduction of landscape along base





#### Park side





Key Plan

MAY 19, 2022

#### At Whitehaven







Massing A - Whitehaven Building





#### PROPOSED BUILDING

#### At Whitehaven





#### PROPOSED BUILDING

#### Park side



#### **APPENDIX**

Amenity plans



B2 Level





Level 1



PH Level



#### **APPENDIX**

## Rooftop Mechanical Locations



#### **LEGEND**







Roof Plan

#### **APPENDIX**

#### E/W Sections











#### North







#### North









#### South







#### East













East Elevation at Courtyard Scale 1:30



#### West







#### West





West Elevation at Courtyard Scale 1:30