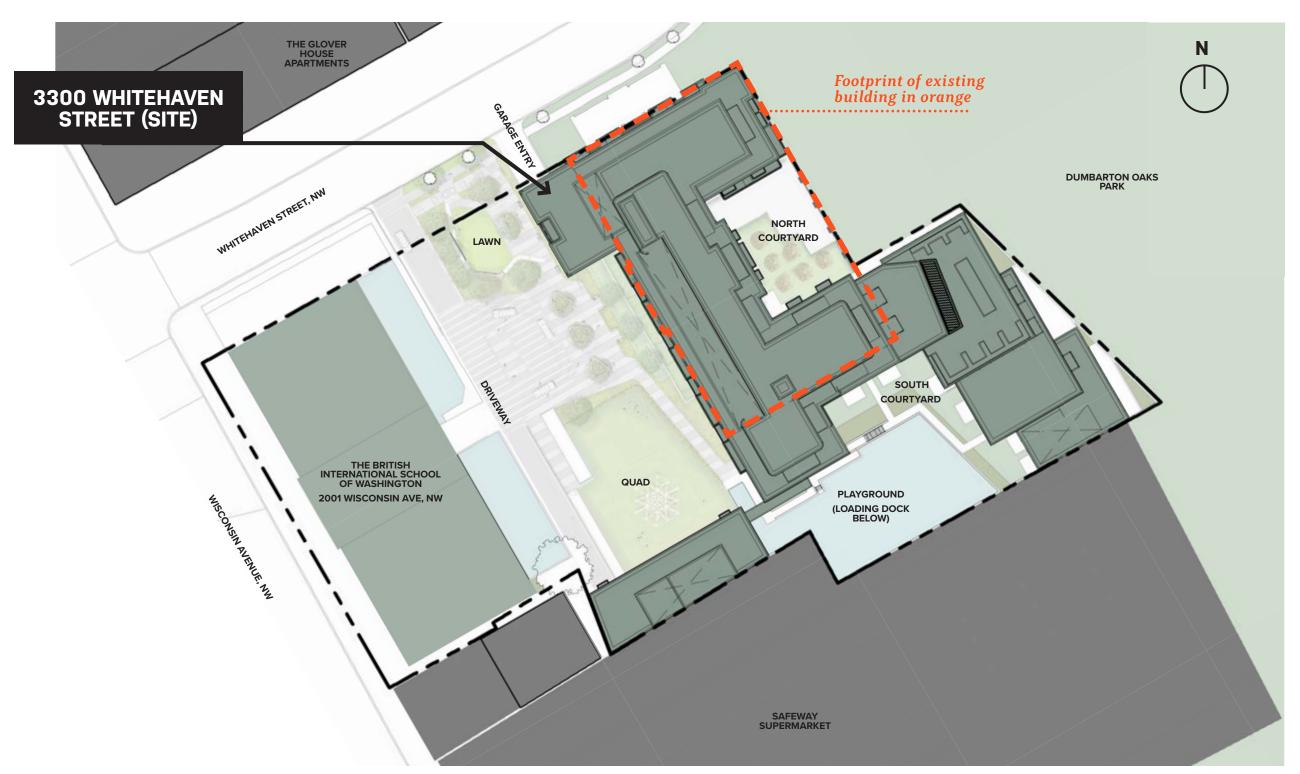

**PROCESS**

#### Incorporating feedback from our CFA hearing

- The Commission expressed strong support for the general configuration, massing, design character and landscape (Mass A, B, and D) The 'break down' of the masses is done well and the masses work in harmony with each other. The design of Mass A along Whitehaven street was found to be particularly successful.
- Requested further study of the materiality and architectural features at Mass C The Commission suggested a study of the materiality and detailing of Mass C to 'elevate' the architectural language of that portion of the building to have the same refinement as Mass A. It was also suggested that the massing of Mass C was too monolithic and would benefit from further articulation.

#### **PROPOSED BUILDING**

#### Site Plan



#### PROPOSED BUILDING

#### Massing refinement

4 distinct building volumes, each with their own articulation, unique interpretation of details, and material palette provide a more contextually scaled composition of buildings which appear to have developed organically, over time.



#### MATERIAL PALETTE

#### **Overview**



**3300 WHITEHAVEN** | **CFA CONCEPT DD PRESENTATION** MAY 19, 2022

## **DESIGN REVISIONS FOR 3/17 CFA HEARING**

Mass A & B Penthouse Massing & Materiality



Key Plan STREET VIEW FROM WISCONSIN AVE - EXISTING CONDITION

# DESIGN REVISIONS FOR 3/17 CFA HEARING Mass A & B Penthouse Massing & Materiality

↑ REVISIONS NOTED BETWEEN ORANGE ARROWS ↑









# **DESIGN REVISIONS FOR 3/17 CFA HEARING** *Massing A - Whitehaven Building*



# **DESIGN REVISIONS FOR 3/17 C