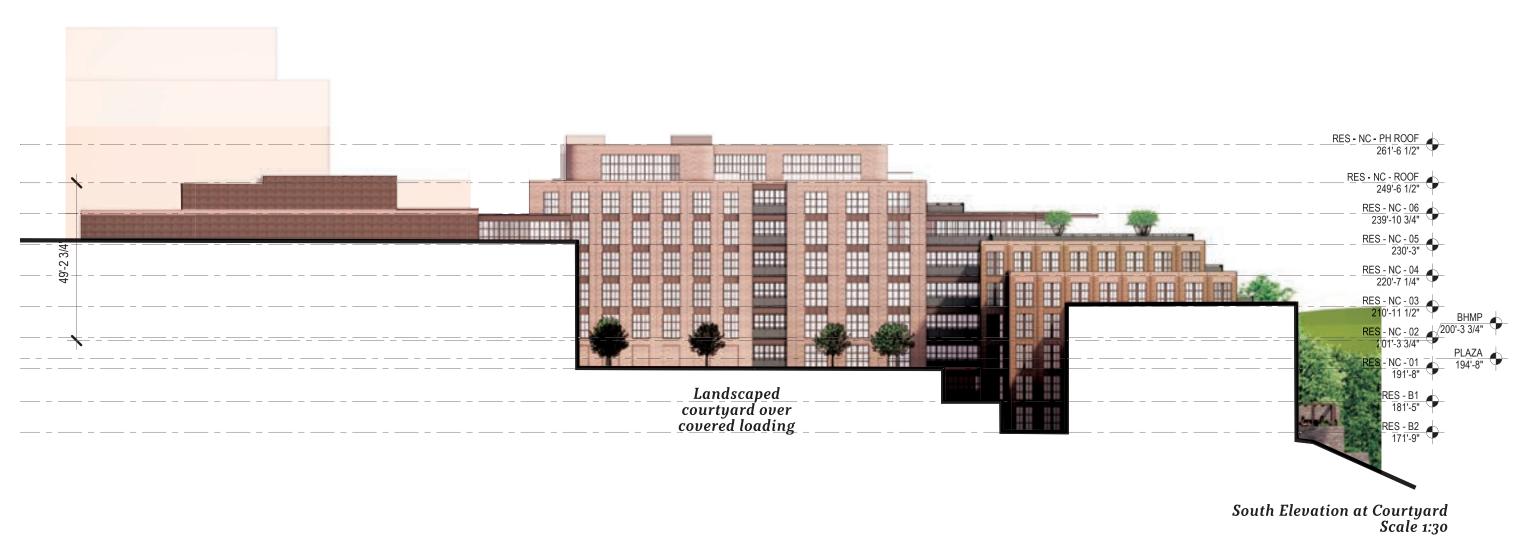

one sills in select locations





#### Mass C Materiality & Character

#### **Key Revisions**

- Reconfiguration of stone base where Mass A meets park per 3/2 OGB feedback
  Revised roofline at Mass C
  Revised window configuration at Mass C
  Introduction of cast-stone sills in select locations
  Introduction of landscape along base





#### Park side





Key Plan

MAY 19, 2022

#### At Whitehaven







Massing A - Whitehaven Building





#### PROPOSED BUILDING

#### At Whitehaven





#### PROPOSED BUILDING

#### Park side



#### **APPENDIX**

Amenity plans



B2 Level





Level 1



PH Level



#### **APPENDIX**

## Rooftop Mechanical Locations



#### **LEGEND**







Roof Plan

#### **APPENDIX**

#### E/W Sections











#### North







#### North









#### South







#### East













East Elevation at Courtyard Scale 1:30



#### West







#### West





West Elevation at Courtyard Scale 1:30