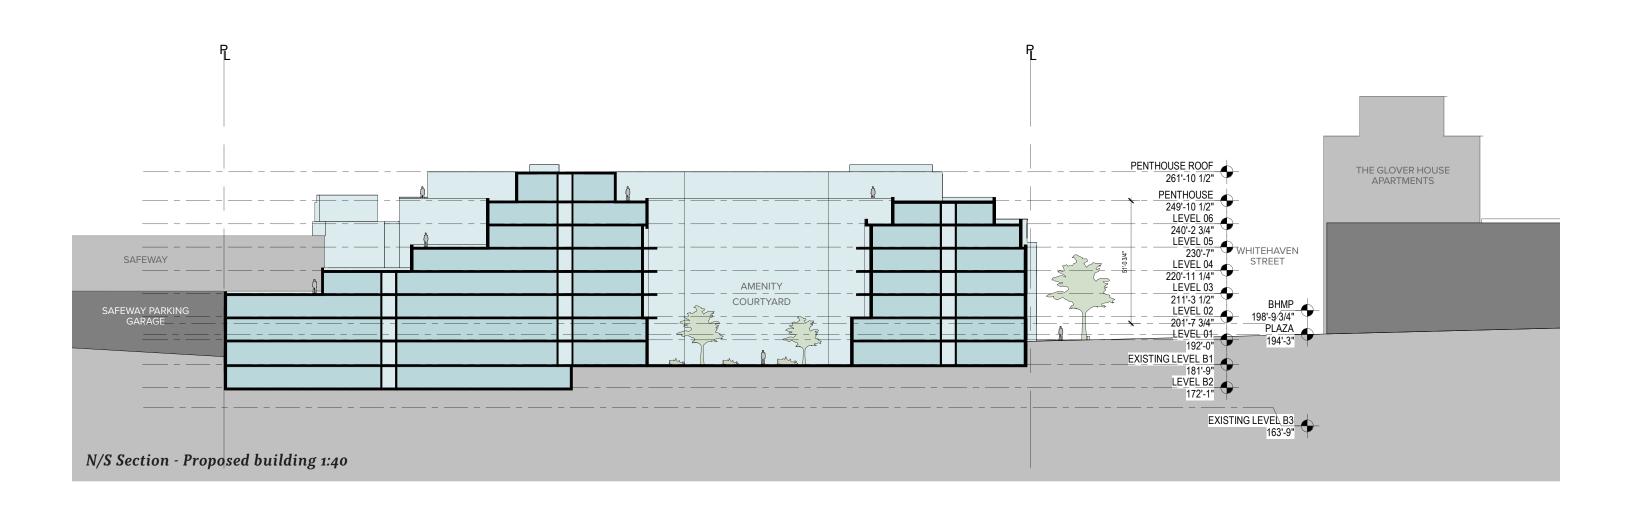

nnector between Masses B & C
- Introduction of cast-stone sills in select locations





#### Mass C Materiality & Character

#### **Key Revisions**

- Reconfiguration of stone base where Mass A meets park per 3/2 OGB feedback
  Revised roofline at Mass C
  Revised window configuration at Mass C
  Introduction of cast-stone sills in select locations
  Introduction of landscape along base





#### Park side





Key Plan

MAY 19, 2022

#### At Whitehaven







Massing A - Whitehaven Building





#### PROPOSED BUILDING

#### At Whitehaven





#### PROPOSED BUILDING

#### Park side



#### **APPENDIX**

Amenity plans



B2 Level





Level 1



PH Level



#### **APPENDIX**

## Rooftop Mechanical Locations



#### **LEGEND**







Roof Plan

#### **APPENDIX**

#### E/W Sections











#### North







#### North









#### South







#### East













East Elevation at Courtyard Scale 1:30



#### West







#### West





West Elevation at Courtyard Scale 1:30