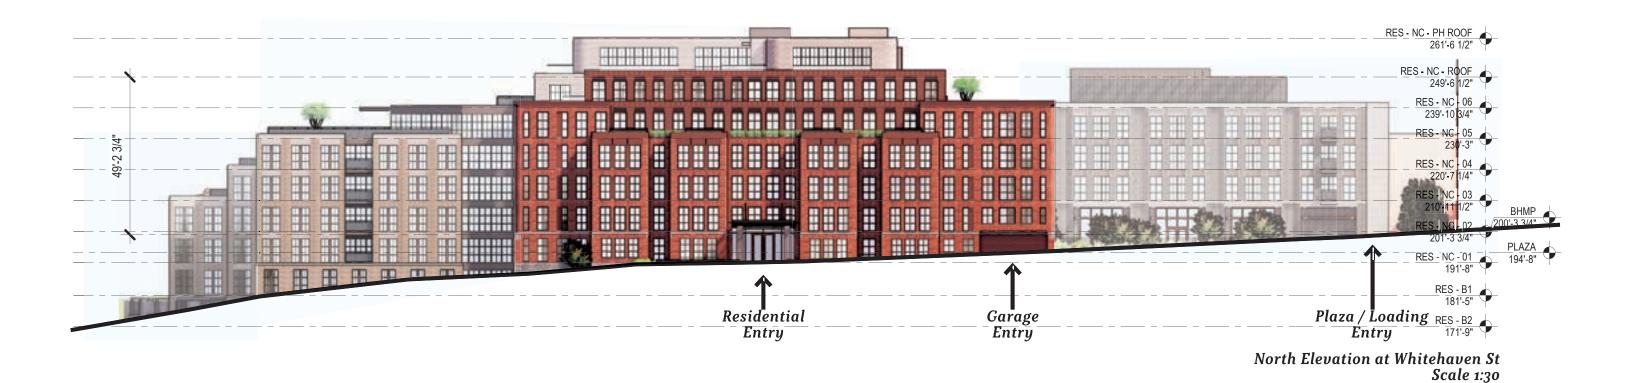

Masses B & C
- Introduction of cast-stone sills in select locations





#### Mass C Materiality & Character

#### **Key Revisions**

- Reconfiguration of stone base where Mass A meets park per 3/2 OGB feedback
  Revised roofline at Mass C
  Revised window configuration at Mass C
  Introduction of cast-stone sills in select locations
  Introduction of landscape along base





#### Park side





Key Plan

MAY 19, 2022

#### At Whitehaven







Massing A - Whitehaven Building





#### PROPOSED BUILDING

#### At Whitehaven





#### PROPOSED BUILDING

#### Park side



#### **APPENDIX**

Amenity plans



B2 Level





Level 1



PH Level



#### **APPENDIX**

## Rooftop Mechanical Locations



#### **LEGEND**







Roof Plan

#### **APPENDIX**

#### E/W Sections











#### North







#### North









#### South







#### East













East Elevation at Courtyard Scale 1:30



#### West







#### West





West Elevation at Courtyard Scale 1:30