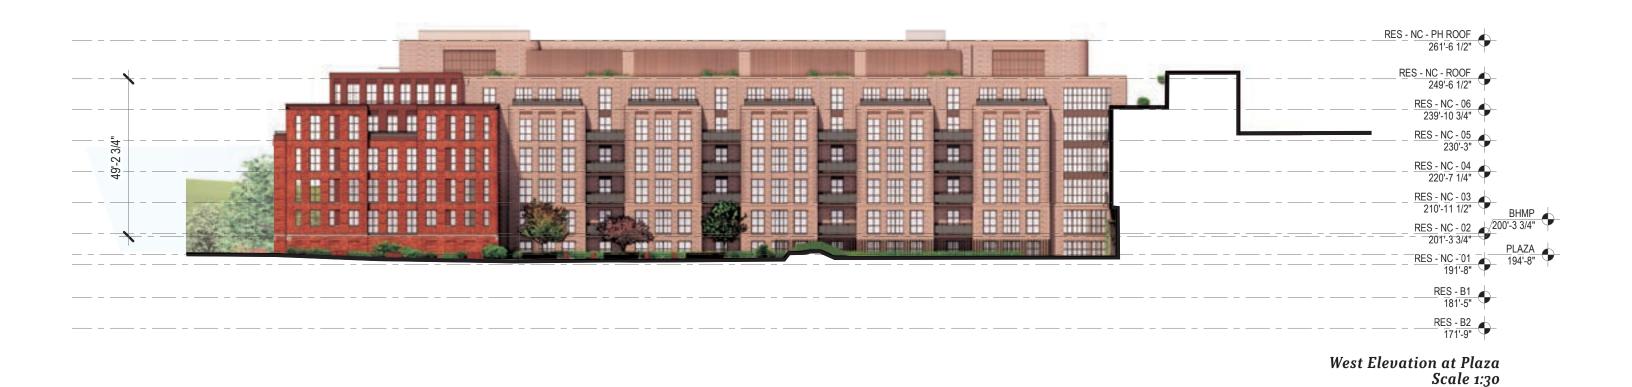

Revisions**

- Reconfiguration of stone base where Mass A meets park per 3/2 OGB feedback
  Revised roofline at Mass C
  Revised window configuration at Mass C
  Introduction of cast-stone sills in select locations
  Introduction of landscape along base





#### Park side





Key Plan

MAY 19, 2022

#### At Whitehaven







Massing A - Whitehaven Building





#### PROPOSED BUILDING

#### At Whitehaven





#### PROPOSED BUILDING

#### Park side



#### **APPENDIX**

Amenity plans



B2 Level





Level 1



PH Level



#### **APPENDIX**

## Rooftop Mechanical Locations



#### **LEGEND**







Roof Plan

#### **APPENDIX**

#### E/W Sections











#### North







#### North









#### South







#### East













East Elevation at Courtyard Scale 1:30



#### West







#### West





West Elevation at Courtyard Scale 1:30