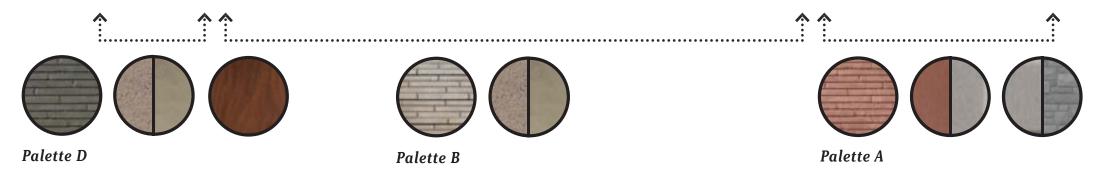

ter

#### **Key Revisions**

- Reconfiguration of stone base where Mass A meets park per 3/2 OGB feedback
  Revised roofline at Mass C
  Revised window configuration at Mass C
  Introduction of cast-stone sills in select locations
  Introduction of landscape along base





#### Park side





Key Plan

MAY 19, 2022

#### At Whitehaven







Massing A - Whitehaven Building





#### PROPOSED BUILDING

#### At Whitehaven





#### PROPOSED BUILDING

#### Park side



#### **APPENDIX**

Amenity plans



B2 Level





Level 1



PH Level



#### **APPENDIX**

## Rooftop Mechanical Locations



#### **LEGEND**







Roof Plan

#### **APPENDIX**

#### E/W Sections











#### North







#### North









#### South







#### East













East Elevation at Courtyard Scale 1:30



#### West







#### West





West Elevation at Courtyard Scale 1:30