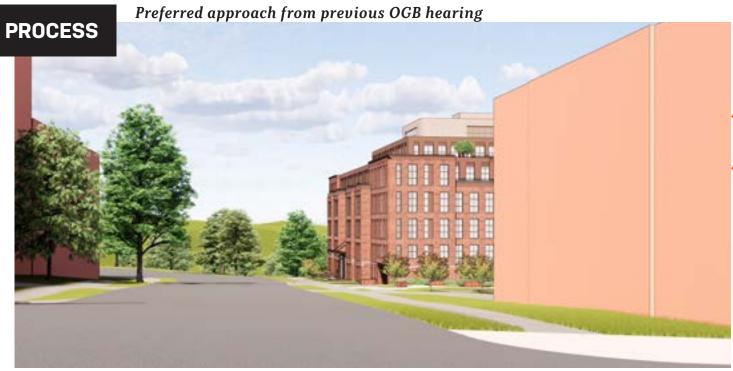

#### Incorporating feedback from our CFA hearing

- The Commission expressed strong support for the general configuration, massing, design character and landscape (Mass A, B, and D) The 'break down' of the masses is done well and the masses work in harmony with each other. The design of Mass A along Whitehaven street was found to be particularly successful.
- Requested further study of the materiality and architectural features at Mass C The Commission suggested a study of the materiality and detailing of Mass C to 'elevate' the architectural language of that portion of the building to have the same refinement as Mass A. It was also suggested that the massing of Mass C was too monolithic and would benefit from further articulation.