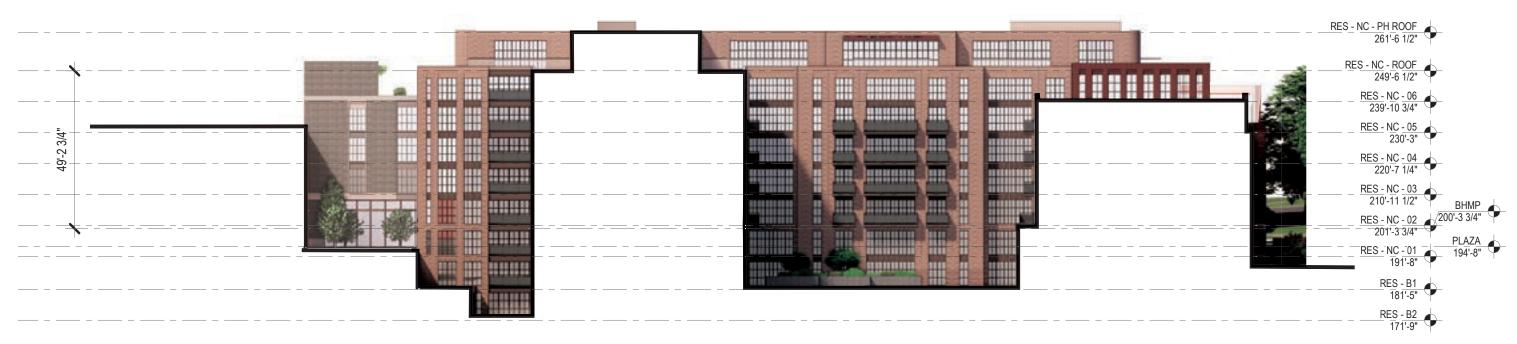

ions





#### Mass C Materiality & Character

#### **Key Revisions**

- Reconfiguration of stone base where Mass A meets park per 3/2 OGB feedback
  Revised roofline at Mass C
  Revised window configuration at Mass C
  Introduction of cast-stone sills in select locations
  Introduction of landscape along base





#### Park side





Key Plan

MAY 19, 2022

#### At Whitehaven







Massing A - Whitehaven Building





#### PROPOSED BUILDING

#### At Whitehaven





#### PROPOSED BUILDING

#### Park side



#### **APPENDIX**

Amenity plans



B2 Level





Level 1



PH Level



#### **APPENDIX**

## Rooftop Mechanical Locations



#### **LEGEND**







Roof Plan

#### **APPENDIX**

#### E/W Sections











#### North







#### North









#### South







#### East













East Elevation at Courtyard Scale 1:30



#### West







#### West





West Elevation at Courtyard Scale 1:30