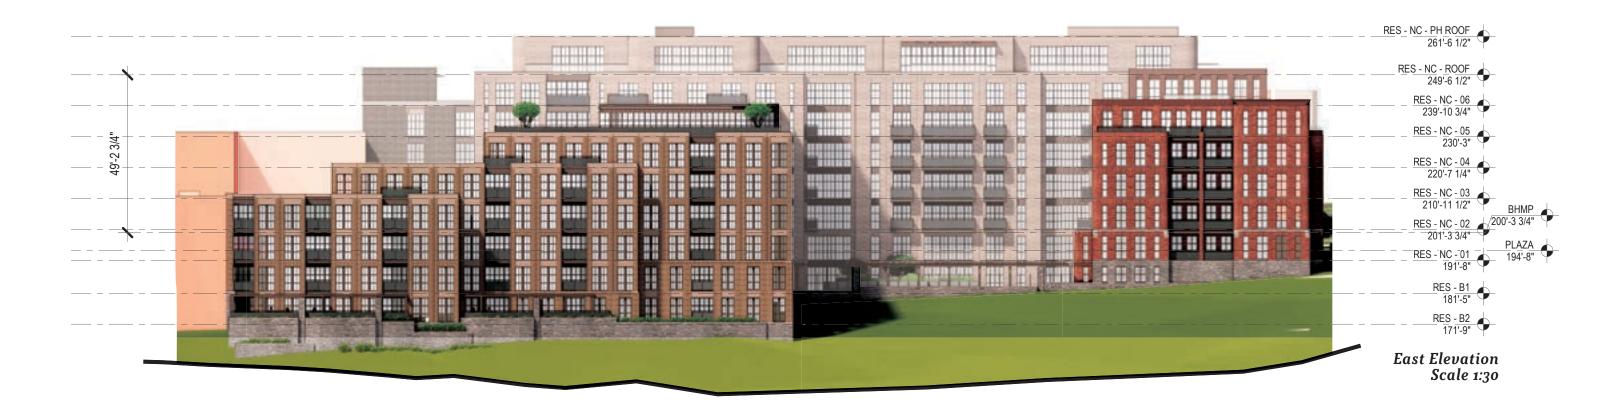

ct locations





#### Mass C Materiality & Character

#### **Key Revisions**

- Reconfiguration of stone base where Mass A meets park per 3/2 OGB feedback
  Revised roofline at Mass C
  Revised window configuration at Mass C
  Introduction of cast-stone sills in select locations
  Introduction of landscape along base





#### Park side





Key Plan

MAY 19, 2022

#### At Whitehaven







Massing A - Whitehaven Building





#### PROPOSED BUILDING

#### At Whitehaven





#### PROPOSED BUILDING

#### Park side



#### **APPENDIX**

Amenity plans



B2 Level





Level 1



PH Level



#### **APPENDIX**

## Rooftop Mechanical Locations



#### **LEGEND**







Roof Plan

#### **APPENDIX**

#### E/W Sections











#### North







#### North









#### South







#### East













East Elevation at Courtyard Scale 1:30



#### West







#### West





West Elevation at Courtyard Scale 1:30