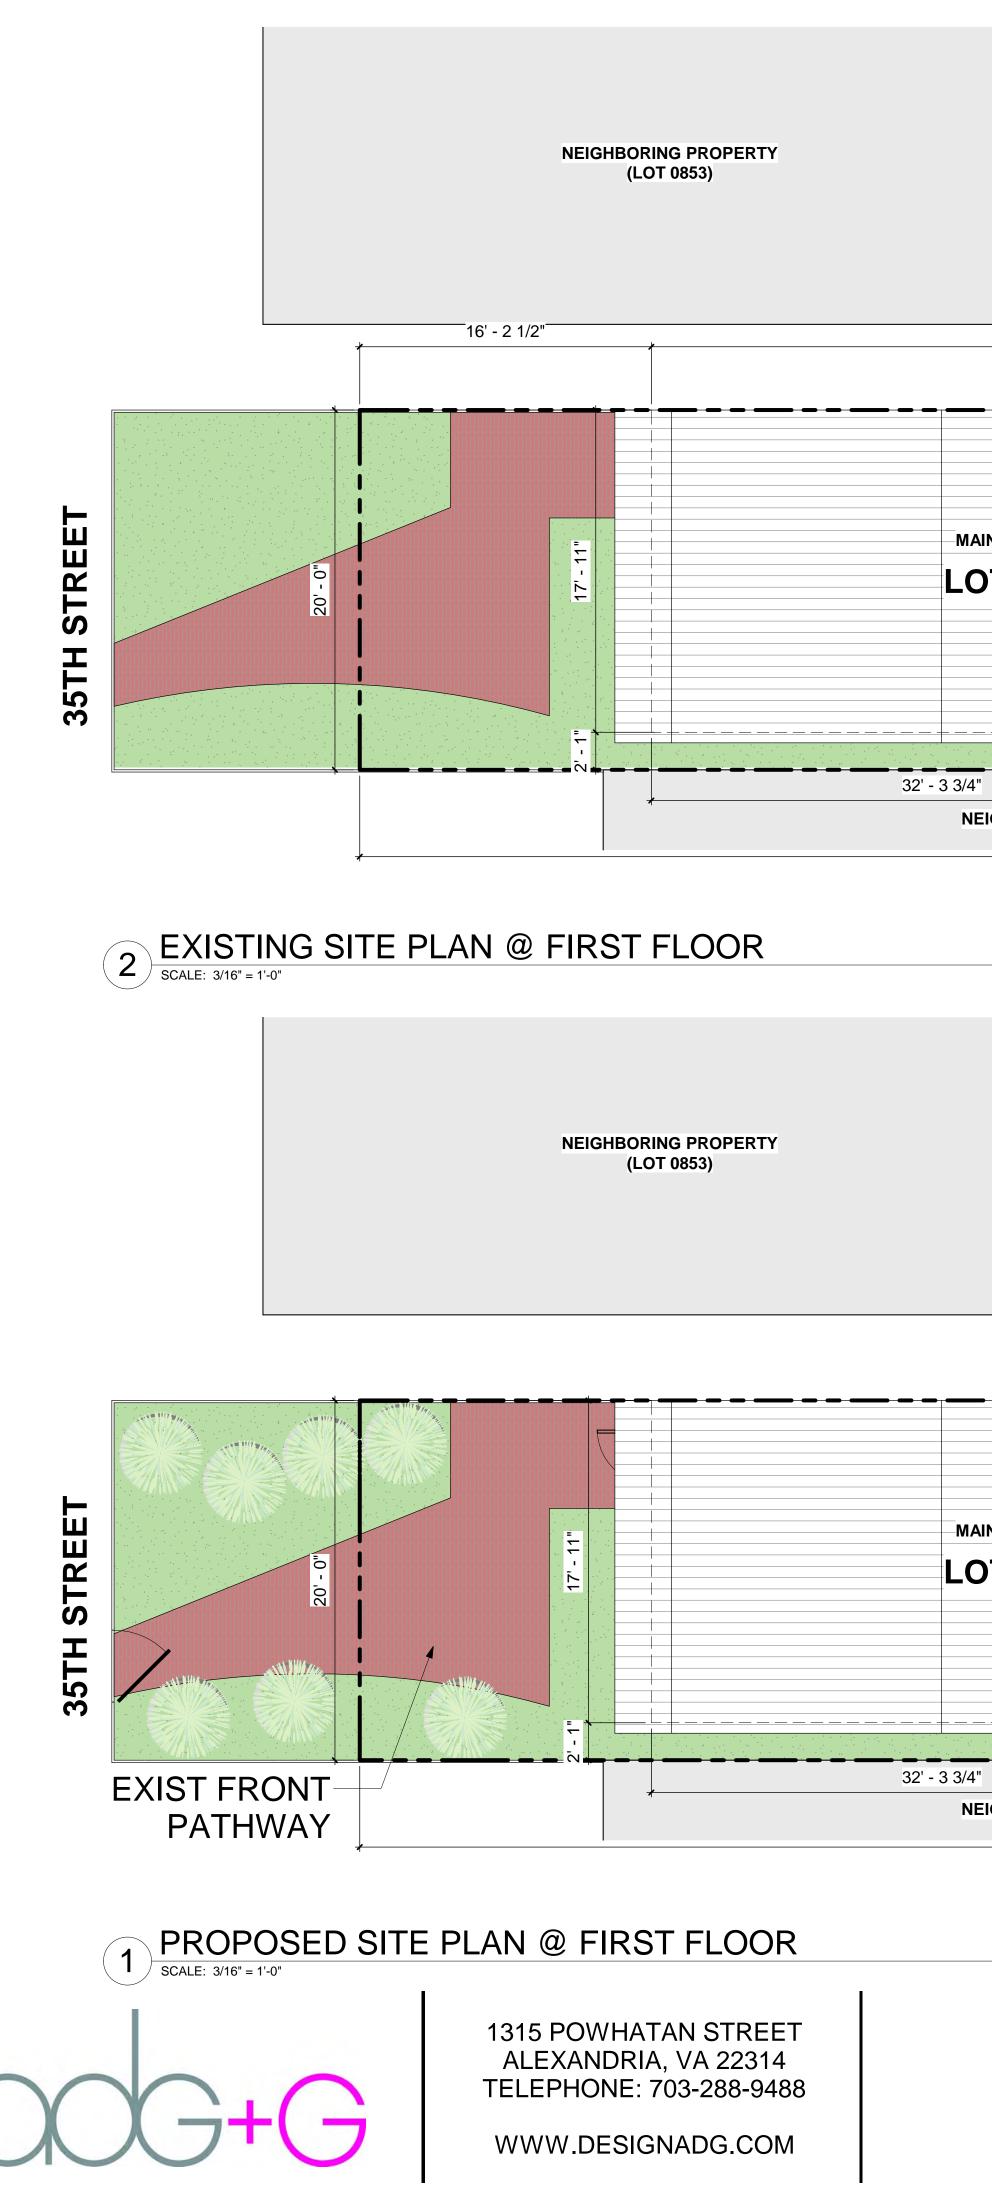

#### AKSEIZER RESIDENTIAL

SUBMISSIONS AND REVISIONS OGB SUBMISSION - LOT 809 & 854

ISSUE DATE 01/16/2020

SHEET NUMBER

COVERSHEET

ົດ 62' - 3 1/4" 16' - 1 1/4" MAIN HOUSE LOT 809 **GUEST HOUSE** 15' - 8 3/4" 14' - 2" 16' - 1 1/4" NEIGHBORING PROPERTY (LOT 0210) (LOT 0804) 110' - 0" -EXISTING ROOF TO BE **REMOVED FOR ADDITION** 53' - 1" **EXISTING BRICK** PATIO क EXPANDED-WINDOW WELL MAIN HOUSE LOT 809 **GUEST HOUSE** 15' - 8 3/4" 14' - 2" 16' - 1 1/4" NEIGHBORING PROPERTY (LOT 0210) (LOT 0804) 110' - 0" -73 SQ FT ADDITION AT SECOND FLOOR