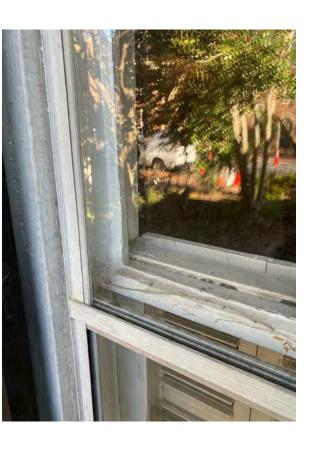

## 1641 35TH STREET NW

1641 35TH STREET NW WASHINGTON, D.C. 20007

REMOVE-EXIST. DOOR SURROUND DEMO FROM INT. TO DISCOVER HISTORICAL FRAMING

1315 POWHATAN STREET ALEXANDRIA, VA 22314 TELEPHONE: 703-288-9488

WWW.DESIGNADG.COM

-VINYL SCREEN TO BE REMOVED & WOOD WINDOWS TO BE RESTORED

MISSING SHUTTER TO BE REPLACED IN KIND

-EXISTING SIDING TO BE RESTORED AND PAINTED

-VINYL SCREEN TO BE REMOVED & WOOD WINDOWS TO BE RESTORED