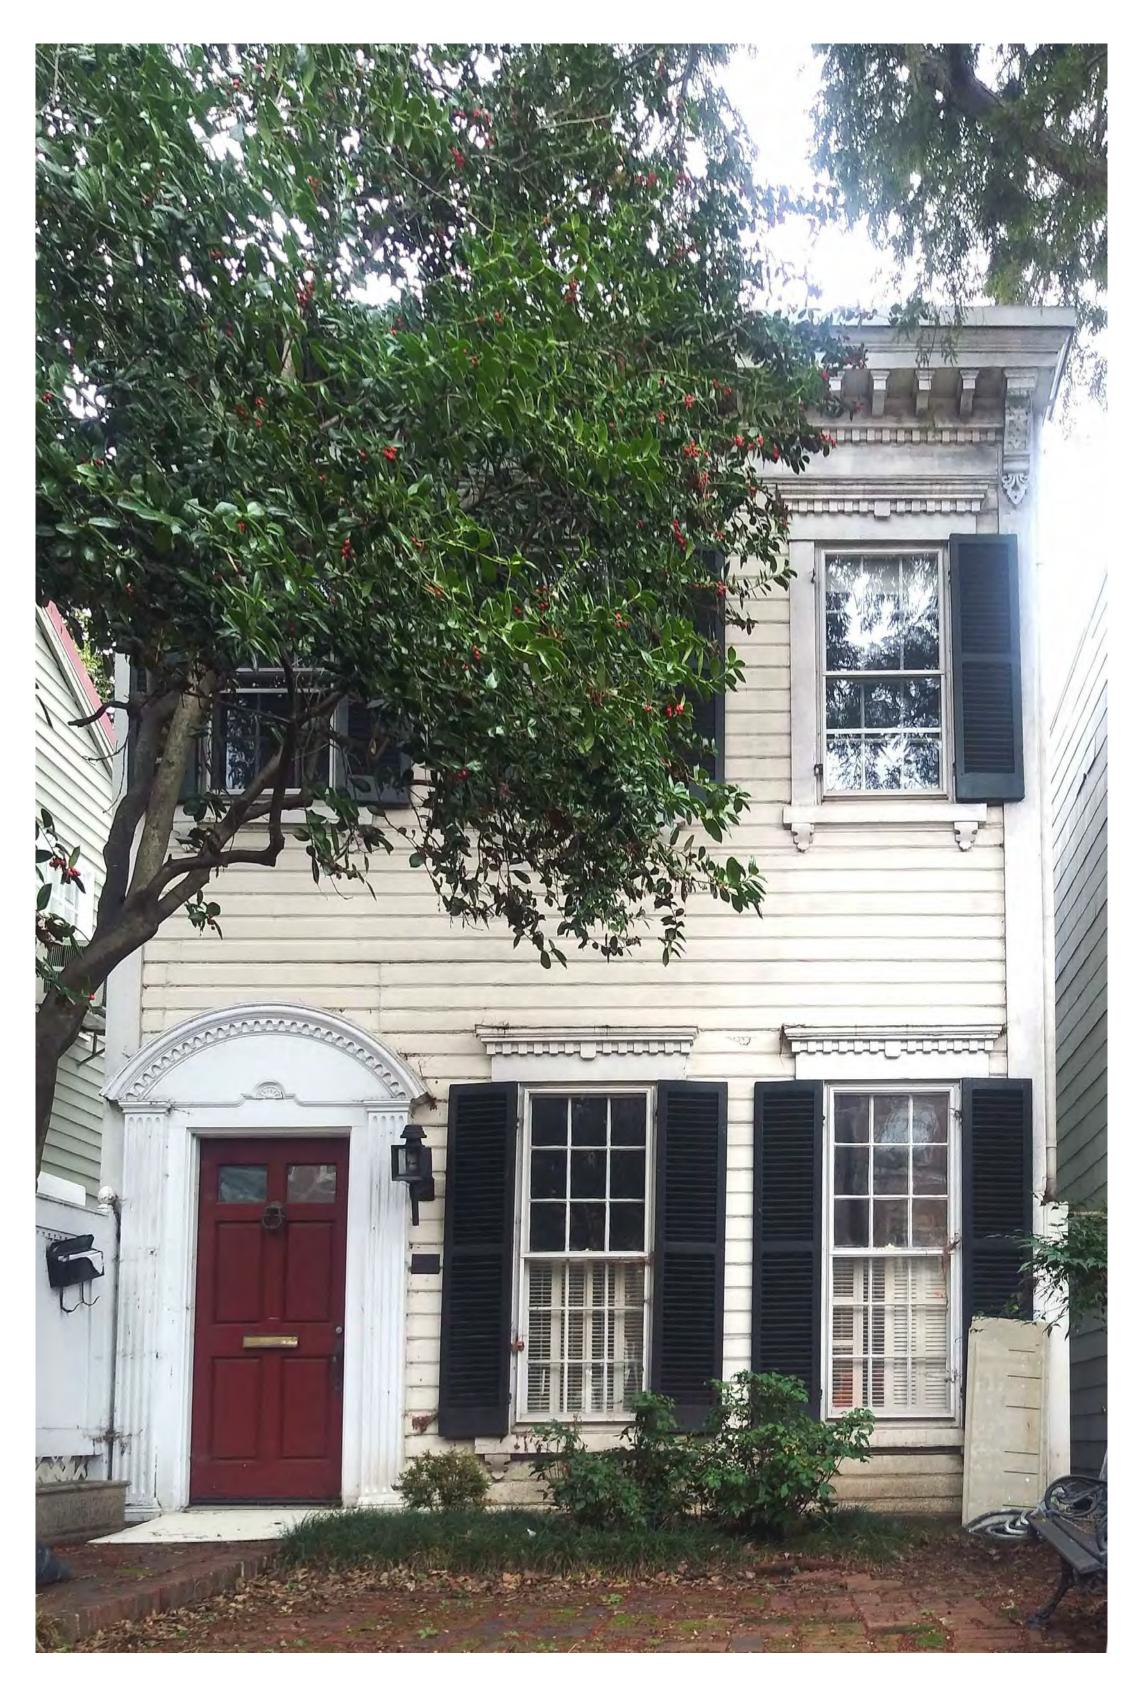

## 1641 35TH STREET NW

1641 35TH STREET NW WASHINGTON, D.C. 20007

REMOVE-EXIST. DOOR SURROUND DEMO FROM INT. TO DISCOVER HISTORICAL FRAMING

1315 POWHATAN STREET ALEXANDRIA, VA 22314 TELEPHONE: 703-288-9488

WWW.DESIGNADG.COM

-VINYL SCREEN TO BE REMOVED & WOOD WINDOWS TO BE RESTORED

MISSING SHUTTER TO BE REPLACED IN KIND

-EXISTING SIDING TO BE RESTORED AND PAINTED

-VINYL SCREEN TO BE REMOVED & WOOD WINDOWS TO BE RESTORED

### 1641 35TH STREET NW

1641 35TH STREET NW WASHINGTON, D.C. 20007

OGB SUBMISSION - LOT 809 & 854

002

#### 1 PROPOSED 35TH STREET ELEVATION SCALE: 1/2" = 1'-0"

WWW.DESIGNADG.COM