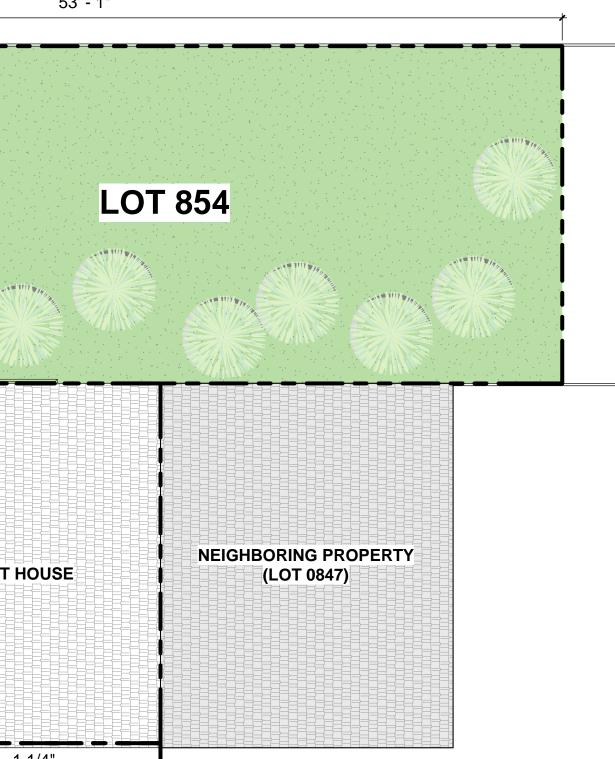

#### AKSEIZER RESIDENTIAL

SUBMISSIONS AND REVISIONS OGB SUBMISSION - LOT 809 & 854

ISSUE DATE 01/16/2020

SHEET NUMBER

COVERSHEET

ົດ 62' - 3 1/4" 16' - 1 1/4" MAIN HOUSE LOT 809 **GUEST HOUSE** 15' - 8 3/4" 14' - 2" 16' - 1 1/4" NEIGHBORING PROPERTY (LOT 0210) (LOT 0804) 110' - 0" -EXISTING ROOF TO BE **REMOVED FOR ADDITION** 53' - 1" **EXISTING BRICK** PATIO क EXPANDED-WINDOW WELL MAIN HOUSE LOT 809 **GUEST HOUSE** 15' - 8 3/4" 14' - 2" 16' - 1 1/4" NEIGHBORING PROPERTY (LOT 0210) (LOT 0804) 110' - 0" -73 SQ FT ADDITION AT SECOND FLOOR