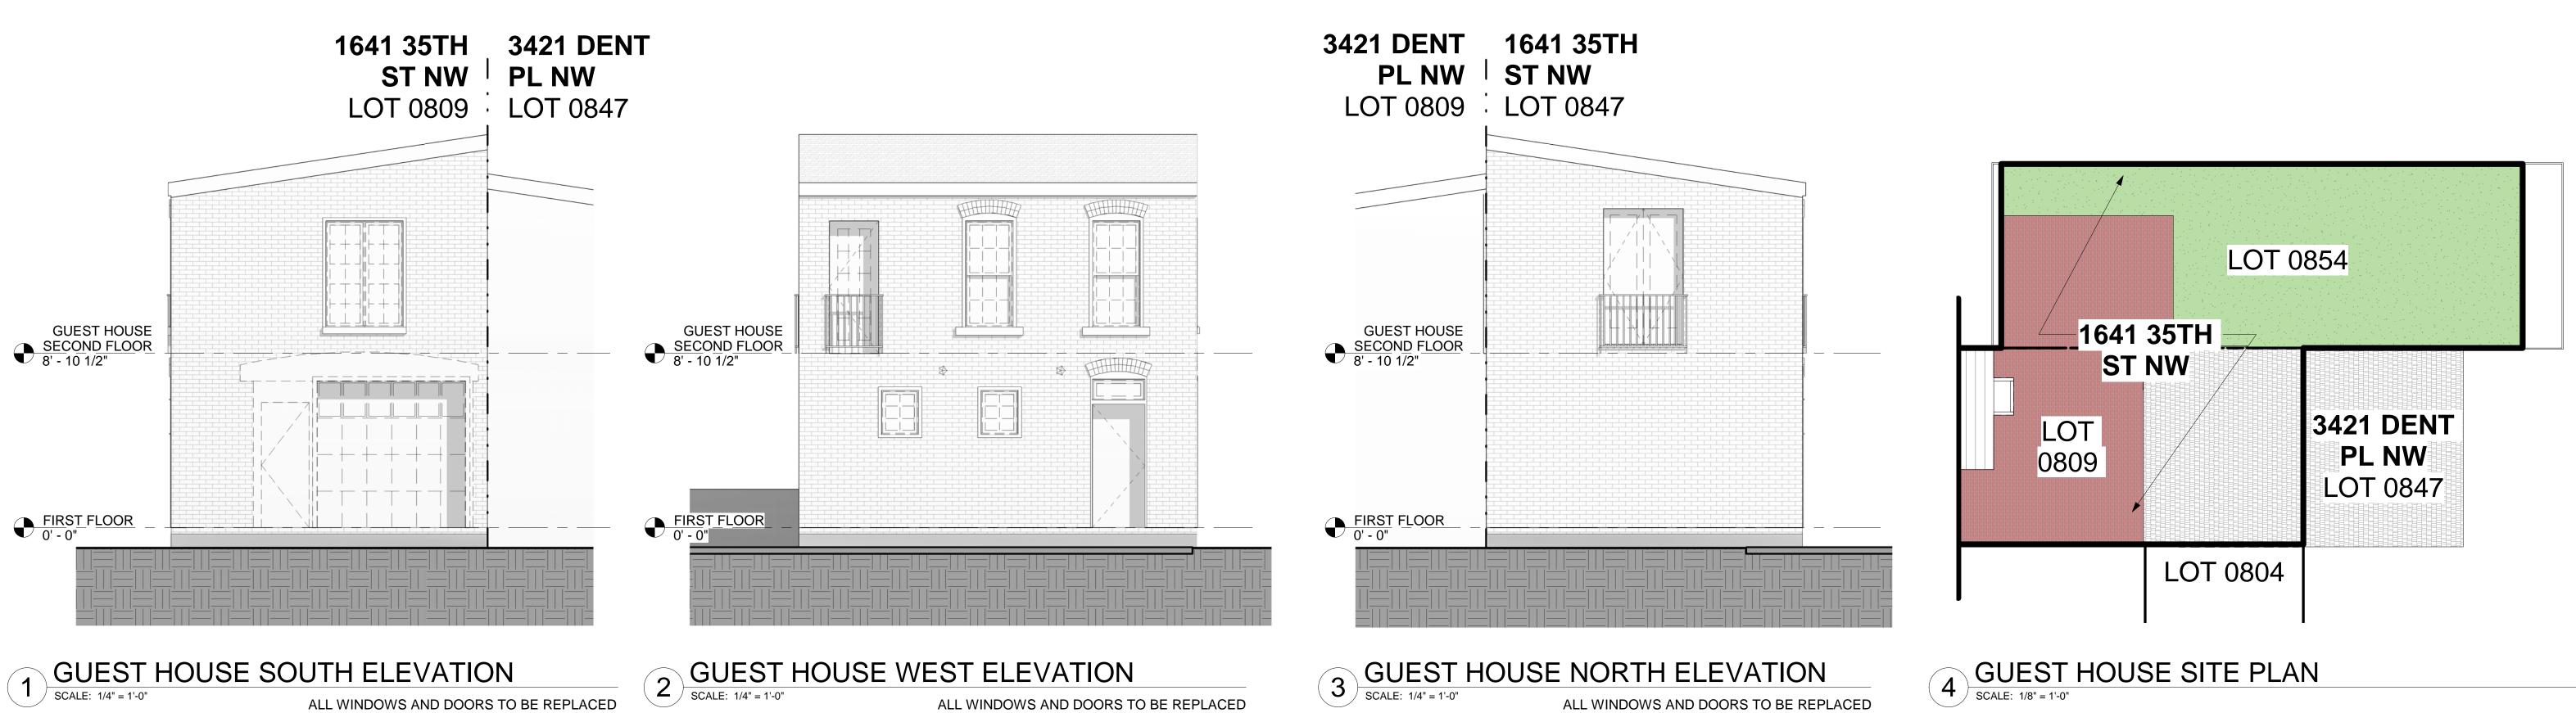

#### ADDITION RENDERINGS

**OPTION 3** 

A Martin Contraction

1641 35TH ST NW LOT 0809

3421 DENT PL NW LOT 0847

**1315 POWHATAN STREET** ALEXANDRIA, VA 22314 TELEPHONE: 703-288-9488

WWW.DESIGNADG.COM

ALL WINDOWS AND DOORS TO BE REPLACED

1641 35TH ST NW LOT 0809

1641 35TH ST NW LOT 0854