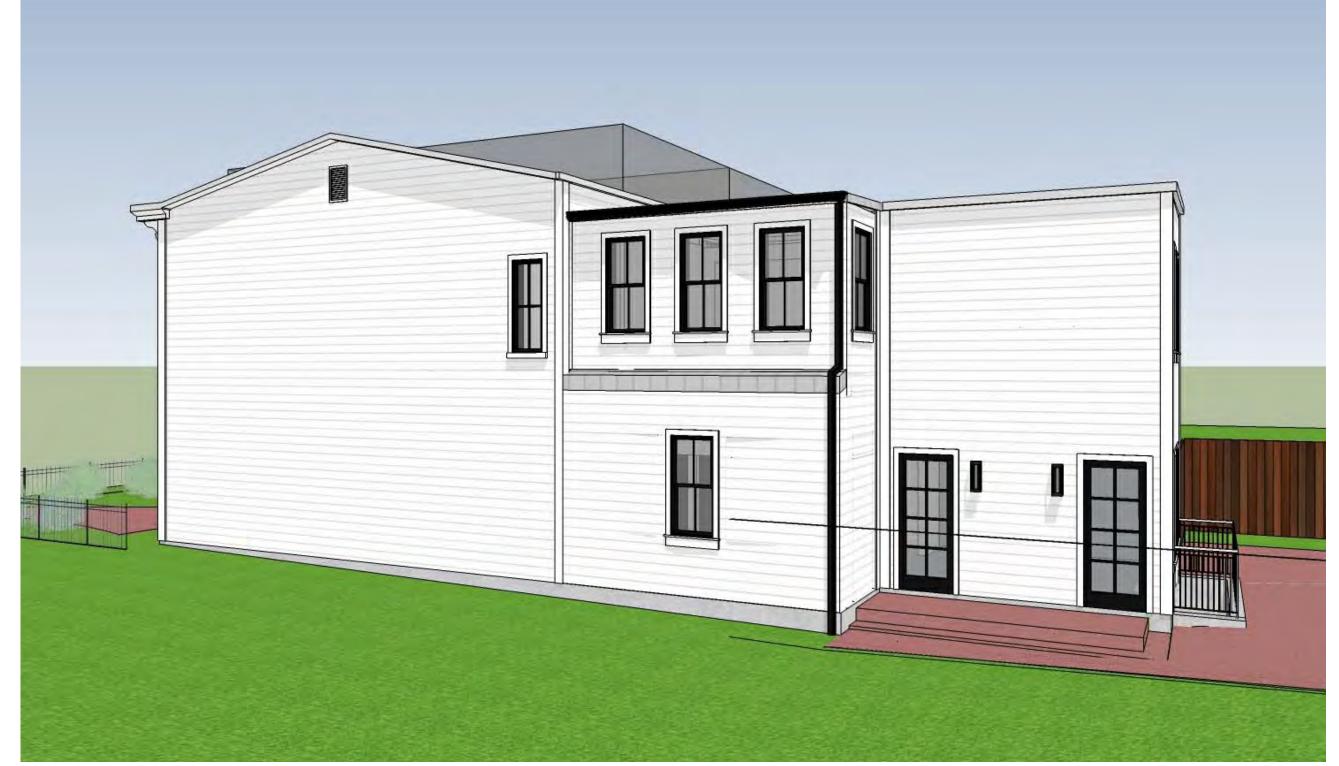

## 1641 35TH STREET NW

1641 35TH STREET NW WASHINGTON, D.C. 20007

WWW.DESIGNADG.COM

**REMOVED FOR ADDITION** 

PROPOSED ADDITION NOT-VISIBLE FROM STREET

SOUTH NEIGHBOR AT PROPERTY LINE

FIBER CEMENT SIDING TO BE REPLACED

### 1641 35TH STREET NW

1641 35TH STREET NW WASHINGTON, D.C. 20007

OGB SUBMISSION - LOT 809 & 854

-OPENING TO BE ENCLOSED

-REMOVE EXIST. ASBESTOS SIDING; REPAIR AND PATCH ORIGINAL WOOD SIDING; IF NO WOOD SIDING INSTALL 5 1/2" WOOD SIDING AND PAINT

NEW WINDOWS

-EXIST TO BE -REPLACED WITH NEW DOORS

004

WWW.DESIGNADG.COM

1315 POWHATAN STREET ALEXANDRIA, VA 22314 TELEPHONE: 703-288-9488