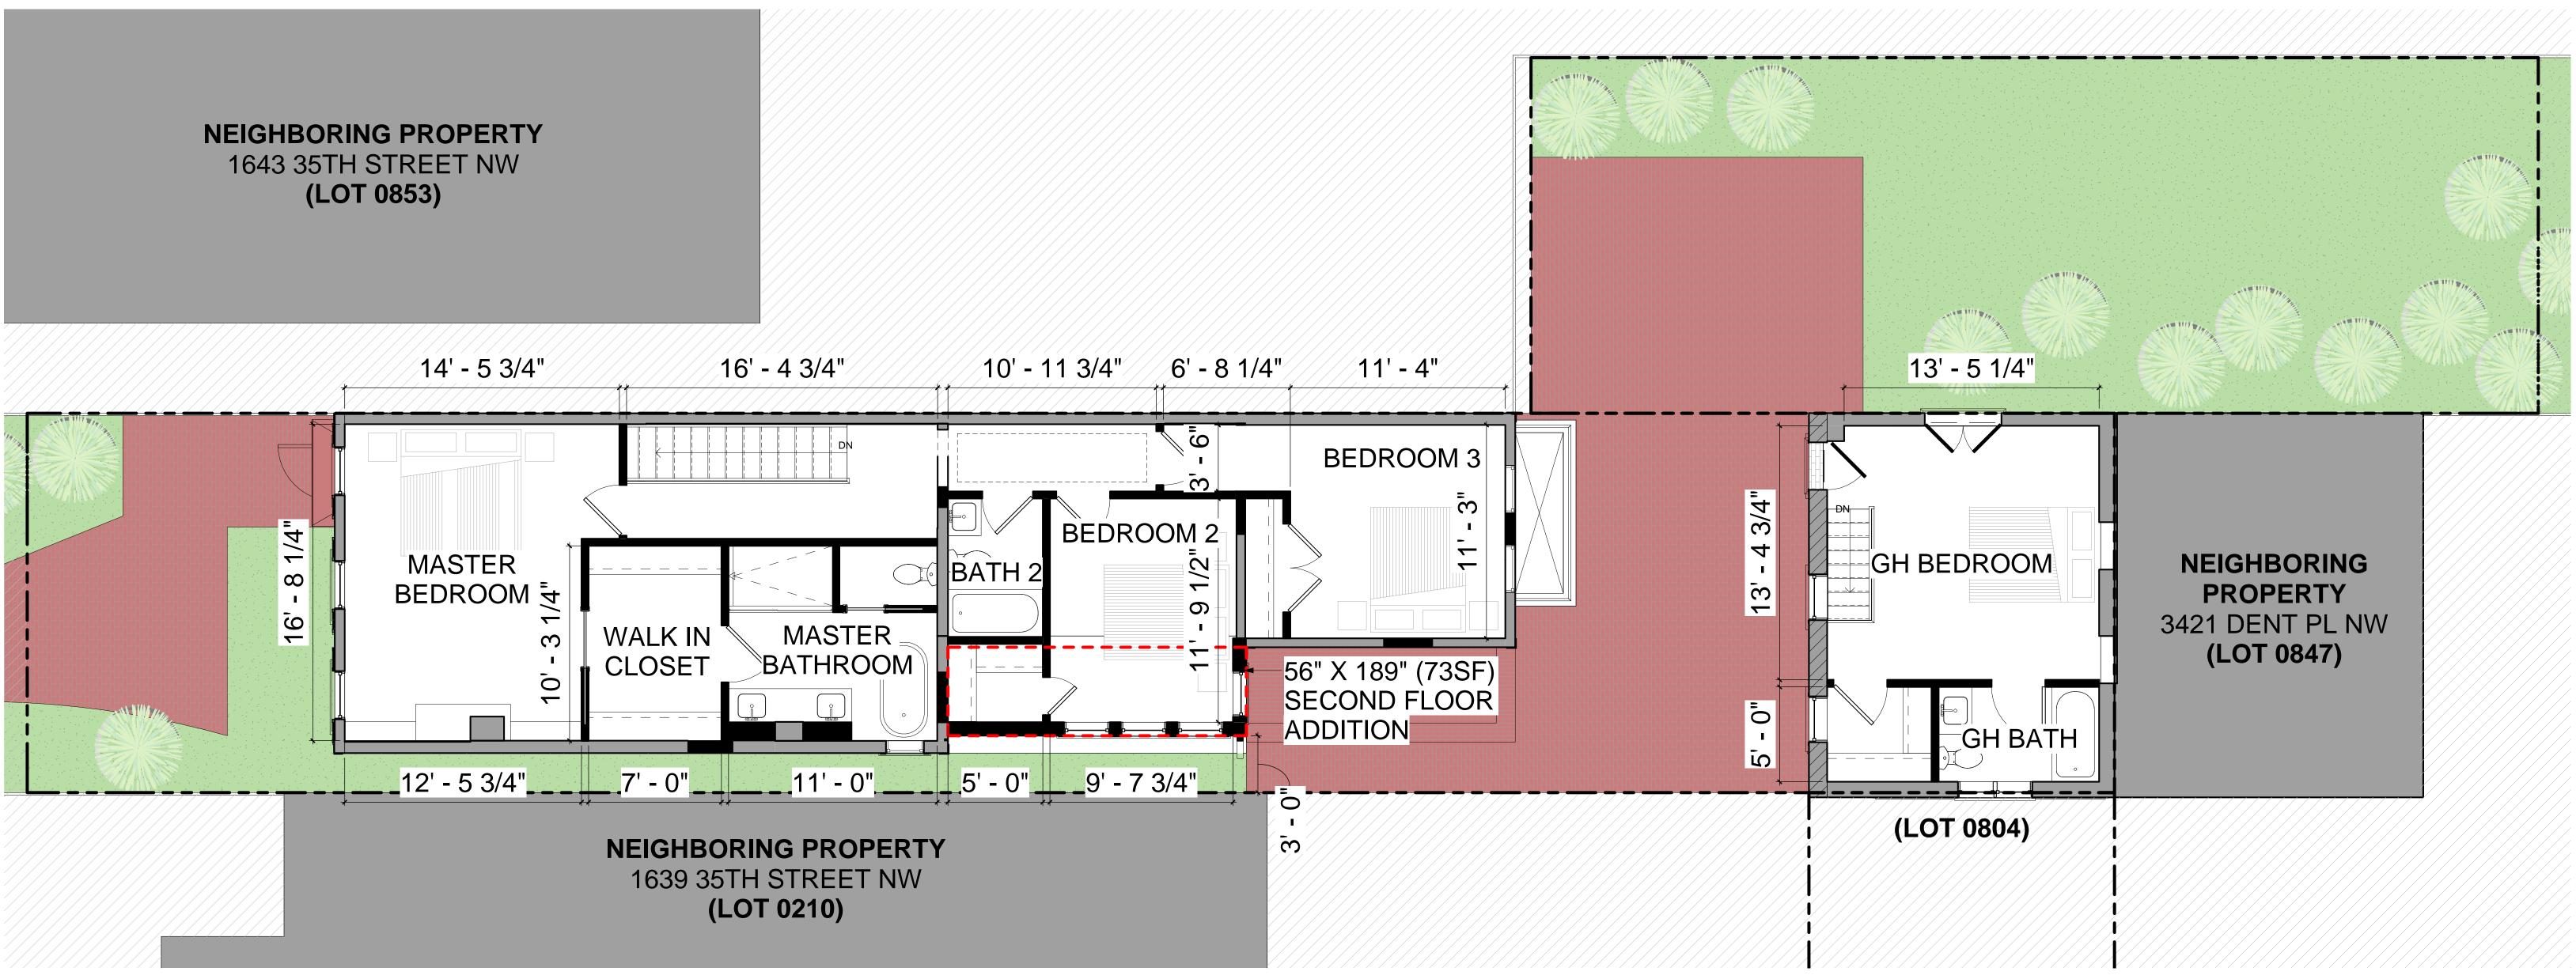

#### AKSEIZER RESIDENTIAL

SUBMISSIONS AND REVISIONS OGB SUBMISSION - LOT 809 & 854

ISSUE DATE 01/16/2020

SHEET NUMBER

COVERSHEET

ົດ 62' - 3 1/4" 16' - 1 1/4" MAIN HOUSE LOT 809 **GUEST HOUSE** 15' - 8 3/4" 14' - 2" 16' - 1 1/4" NEIGHBORING PROPERTY (LOT 0210) (LOT 0804) 110' - 0" -EXISTING ROOF TO BE **REMOVED FOR ADDITION** 53' - 1" **EXISTING BRICK** PATIO क EXPANDED-WINDOW WELL MAIN HOUSE LOT 809 **GUEST HOUSE** 15' - 8 3/4" 14' - 2" 16' - 1 1/4" NEIGHBORING PROPERTY (LOT 0210) (LOT 0804) 110' - 0" -73 SQ FT ADDITION AT SECOND FLOOR