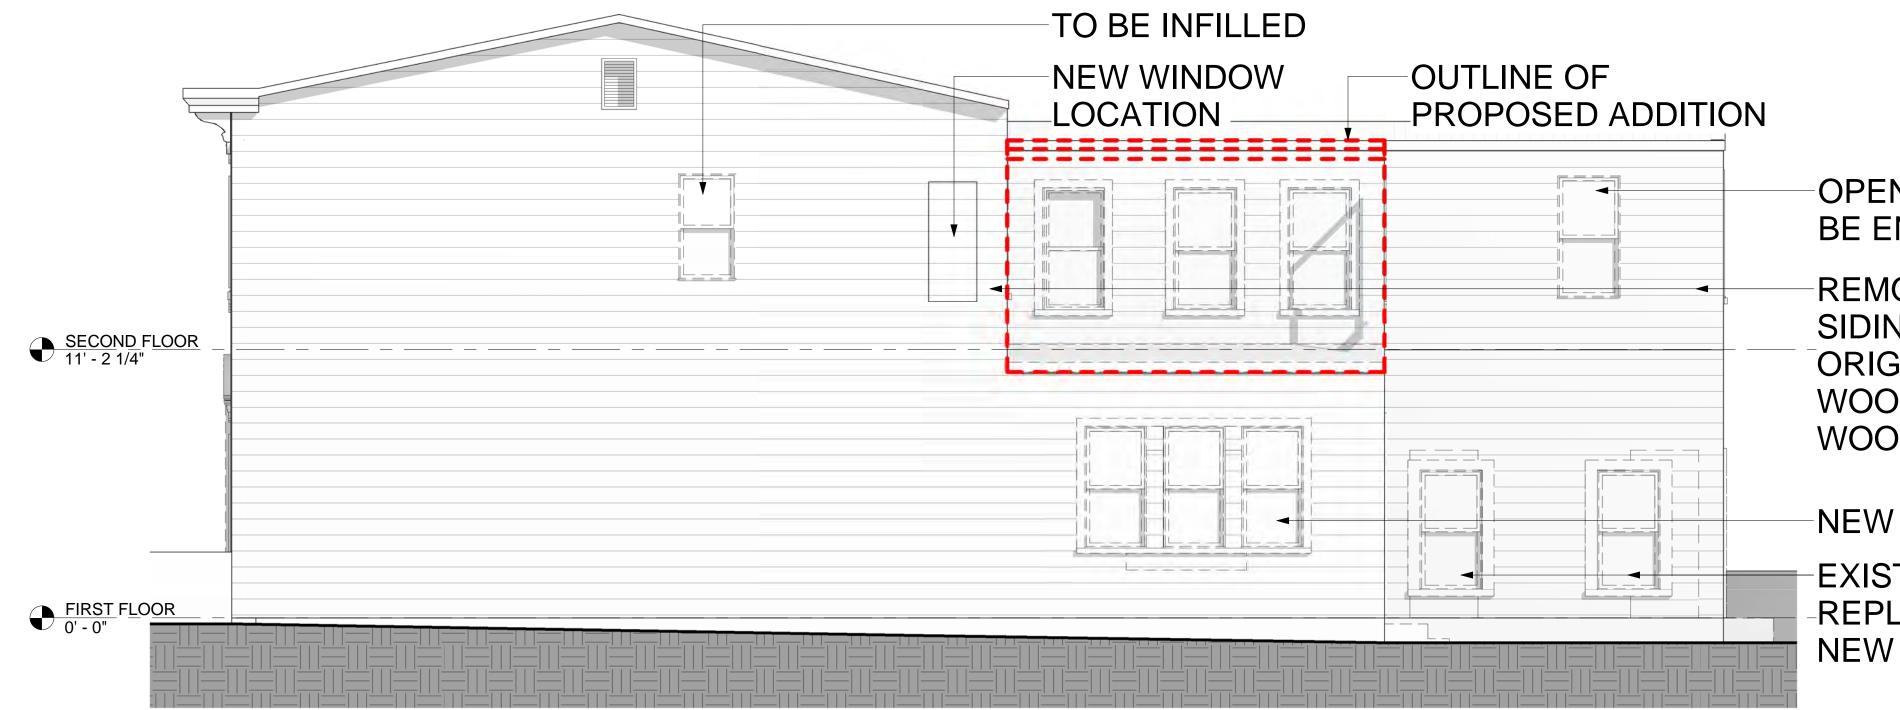

### 1641 35TH STREET NW

1641 35TH STREET NW WASHINGTON, D.C. 20007

OGB SUBMISSION - LOT 809 & 854

-OPENING TO BE ENCLOSED

-REMOVE EXIST. ASBESTOS SIDING; REPAIR AND PATCH ORIGINAL WOOD SIDING; IF NO WOOD SIDING INSTALL 5 1/2" WOOD SIDING AND PAINT

NEW WINDOWS

-EXIST TO BE -REPLACED WITH NEW DOORS

004

WWW.DESIGNADG.COM

1315 POWHATAN STREET ALEXANDRIA, VA 22314 TELEPHONE: 703-288-9488

#### SOUTH ALLEY ELEVATION - OPTION 1 SCALE: 1/4" = 1'-0" 1

1641 35TH STREET NW

1641 35TH STREET NW WASHINGTON, D.C. 20007

OGB SUBMISSION - LOT 809 & 854

005