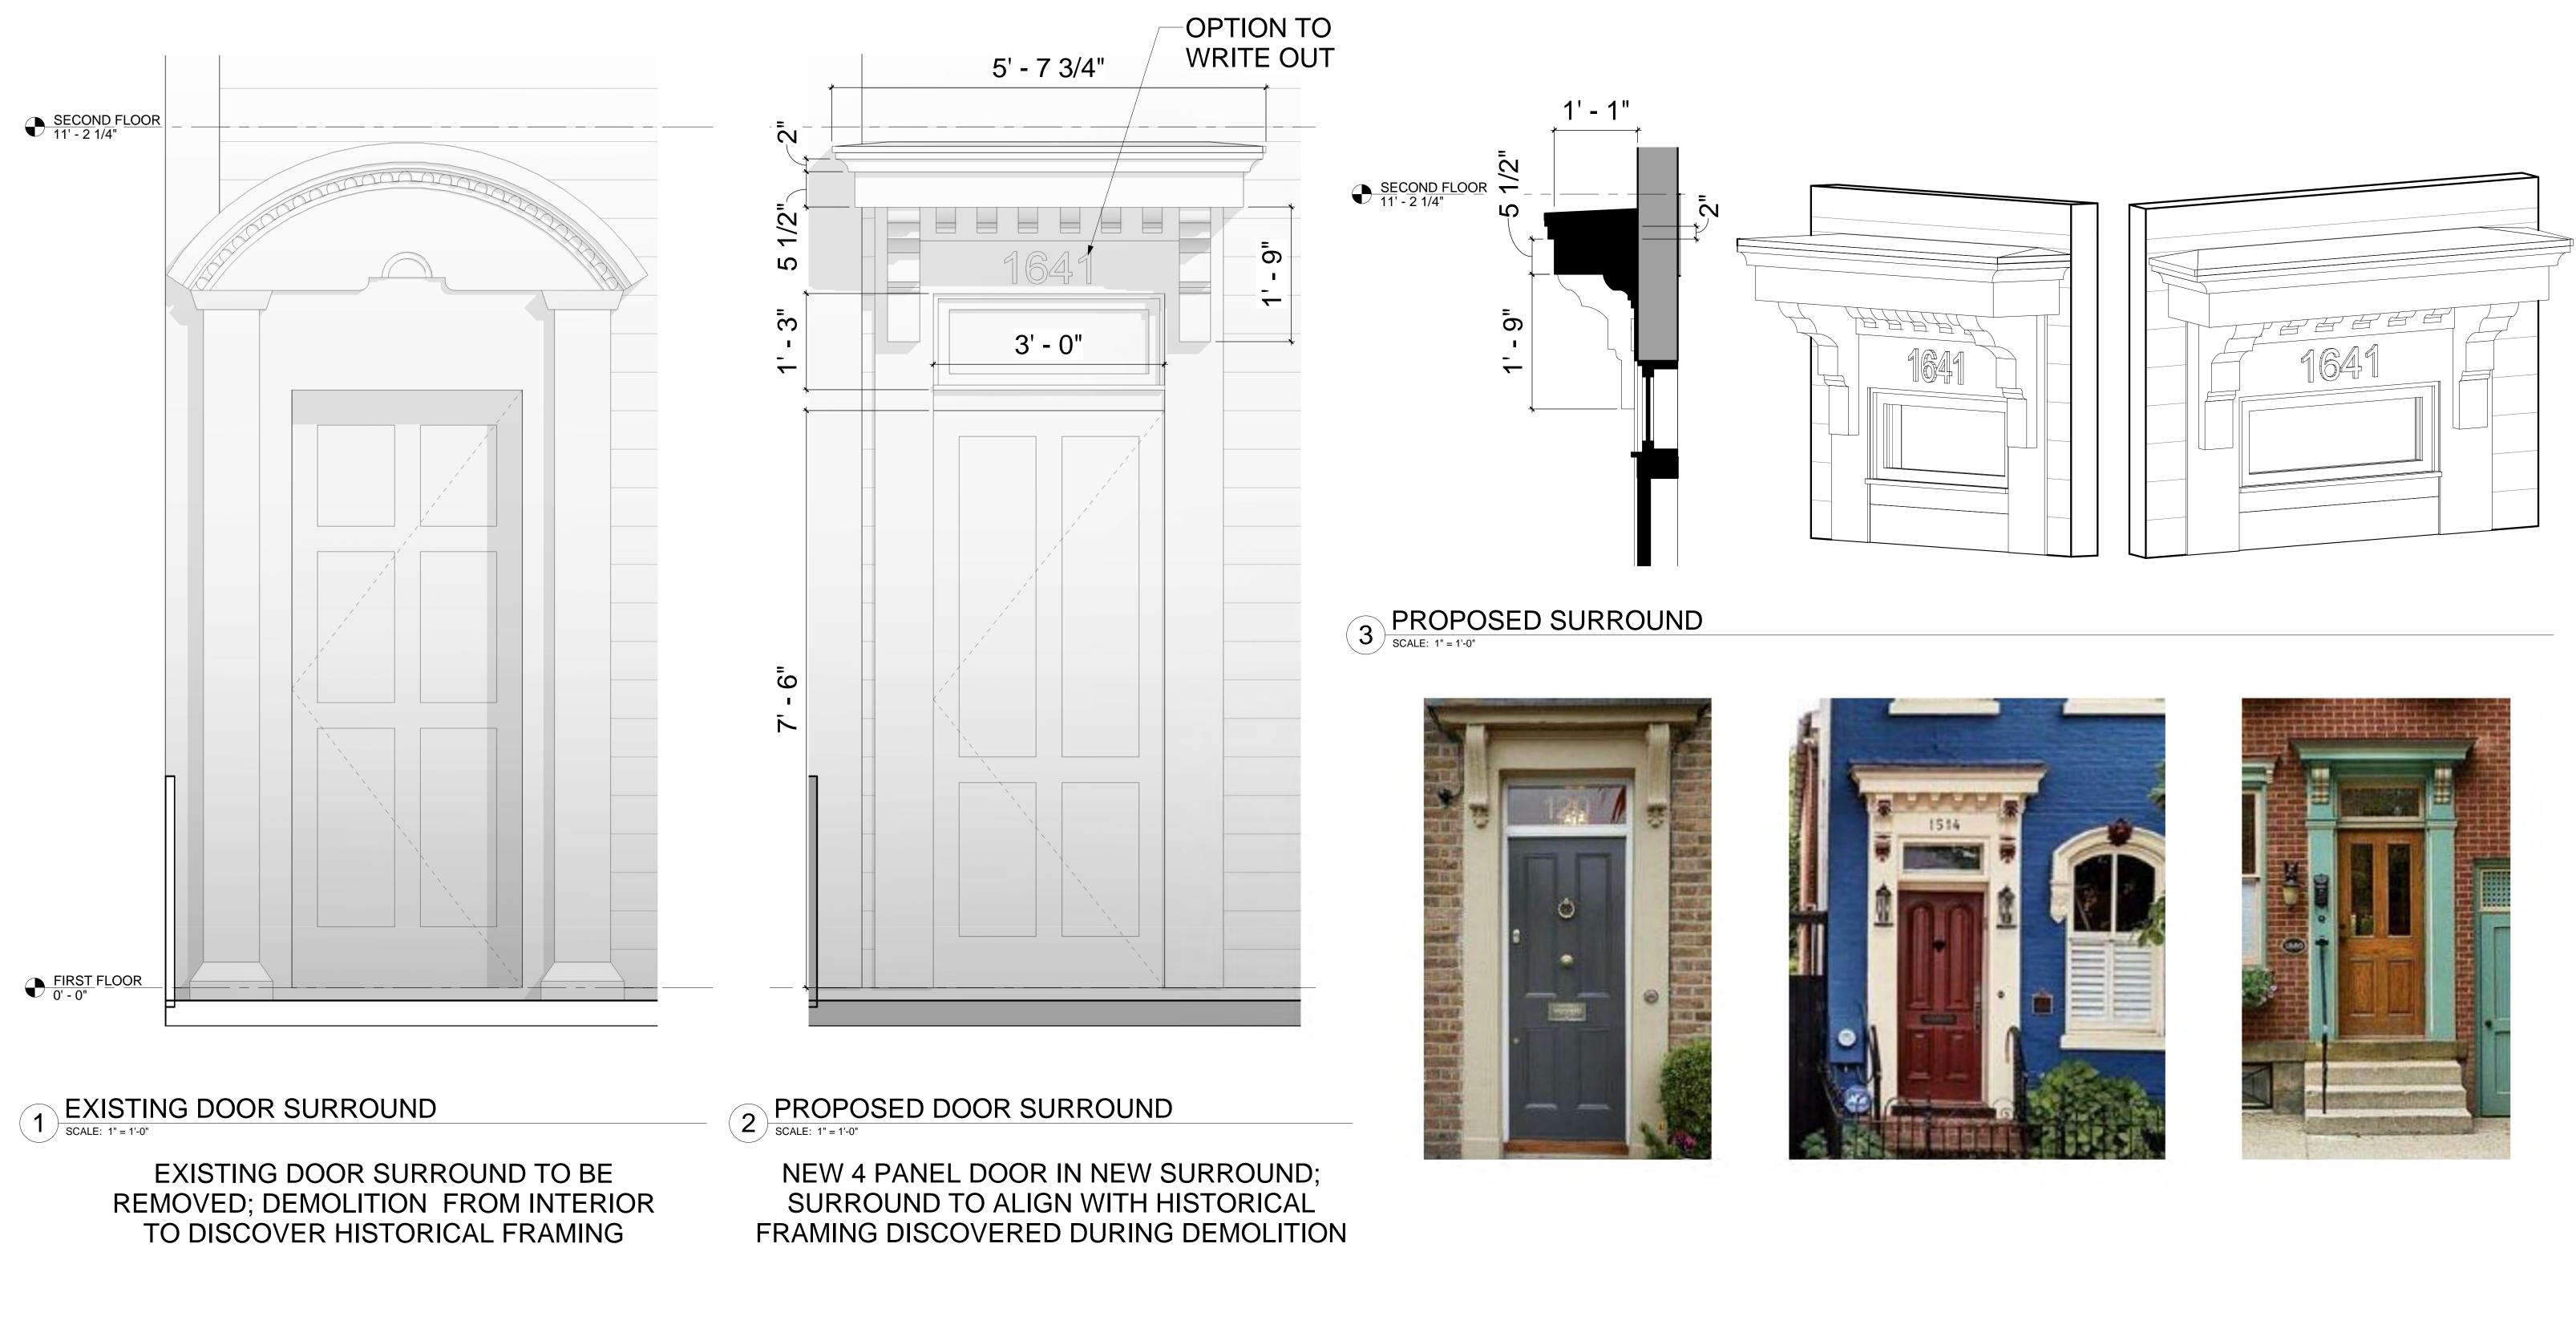

## 1641 35TH STREET NW

1641 35TH STREET NW WASHINGTON, D.C. 20007

REMOVE-EXIST. DOOR SURROUND DEMO FROM INT. TO DISCOVER HISTORICAL FRAMING

1315 POWHATAN STREET ALEXANDRIA, VA 22314 TELEPHONE: 703-288-9488