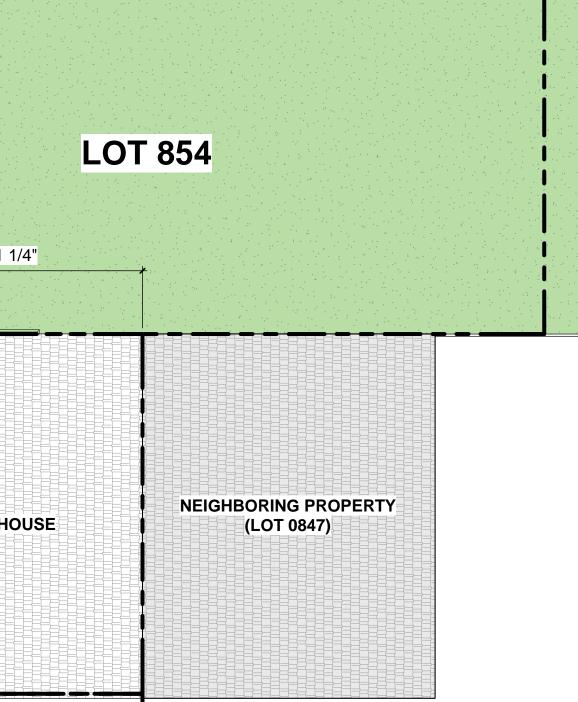

#### AKSEIZER RESIDENTIAL

SUBMISSIONS AND REVISIONS OGB SUBMISSION - LOT 809 & 854

ISSUE DATE 01/16/2020

SHEET NUMBER

COVERSHEET

ົດ 62' - 3 1/4" 16' - 1 1/4" MAIN HOUSE LOT 809 **GUEST HOUSE** 15' - 8 3/4" 14' - 2" 16' - 1 1/4" NEIGHBORING PROPERTY (LOT 0210) (LOT 0804) 110' - 0" -EXISTING ROOF TO BE **REMOVED FOR ADDITION** 53' - 1" **EXISTING BRICK** PATIO क EXPANDED-WINDOW WELL MAIN HOUSE LOT 809 **GUEST HOUSE** 15' - 8 3/4" 14' - 2" 16' - 1 1/4" NEIGHBORING PROPERTY (LOT 0210) (LOT 0804) 110' - 0" -73 SQ FT ADDITION AT SECOND FLOOR