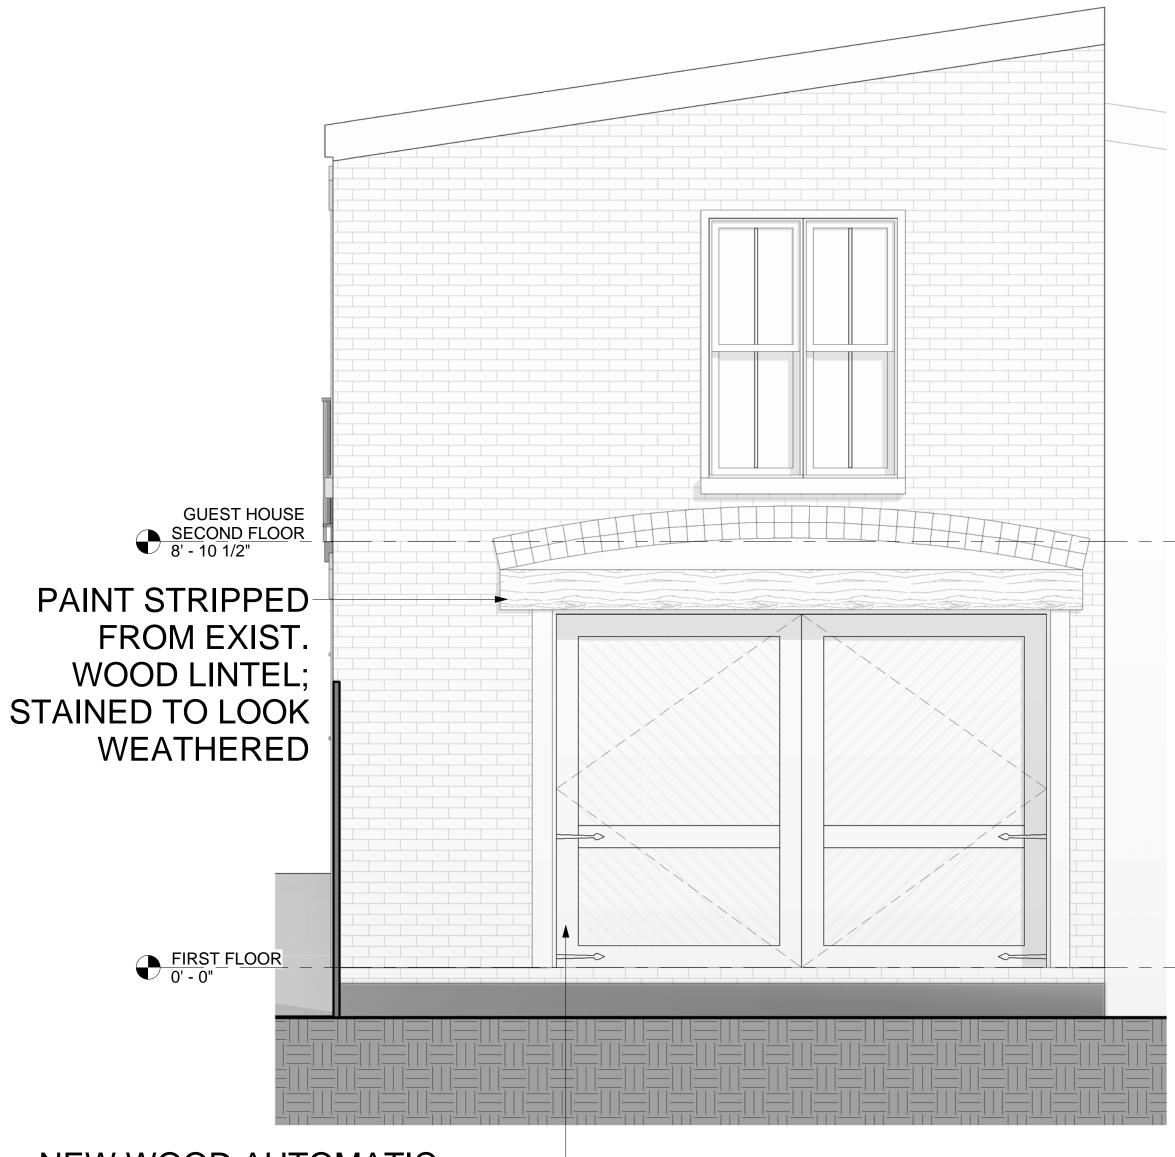

### 1 GUEST HOUSE GARAGE DOOR ELEVATION SCALE: 1/2" = 1'-0"

#### NEW WOOD AUTOMATIC-OUTSWING GARAGE DOOR

2 GARAGE DOOR OPTIONS SCALE: 12" = 1'-0"

1641 35TH STREET NW WASHINGTON, D.C. 20007

OGB SUBMISSION - LOT 809 & 854

800

WWW.DESIGNADG.COM