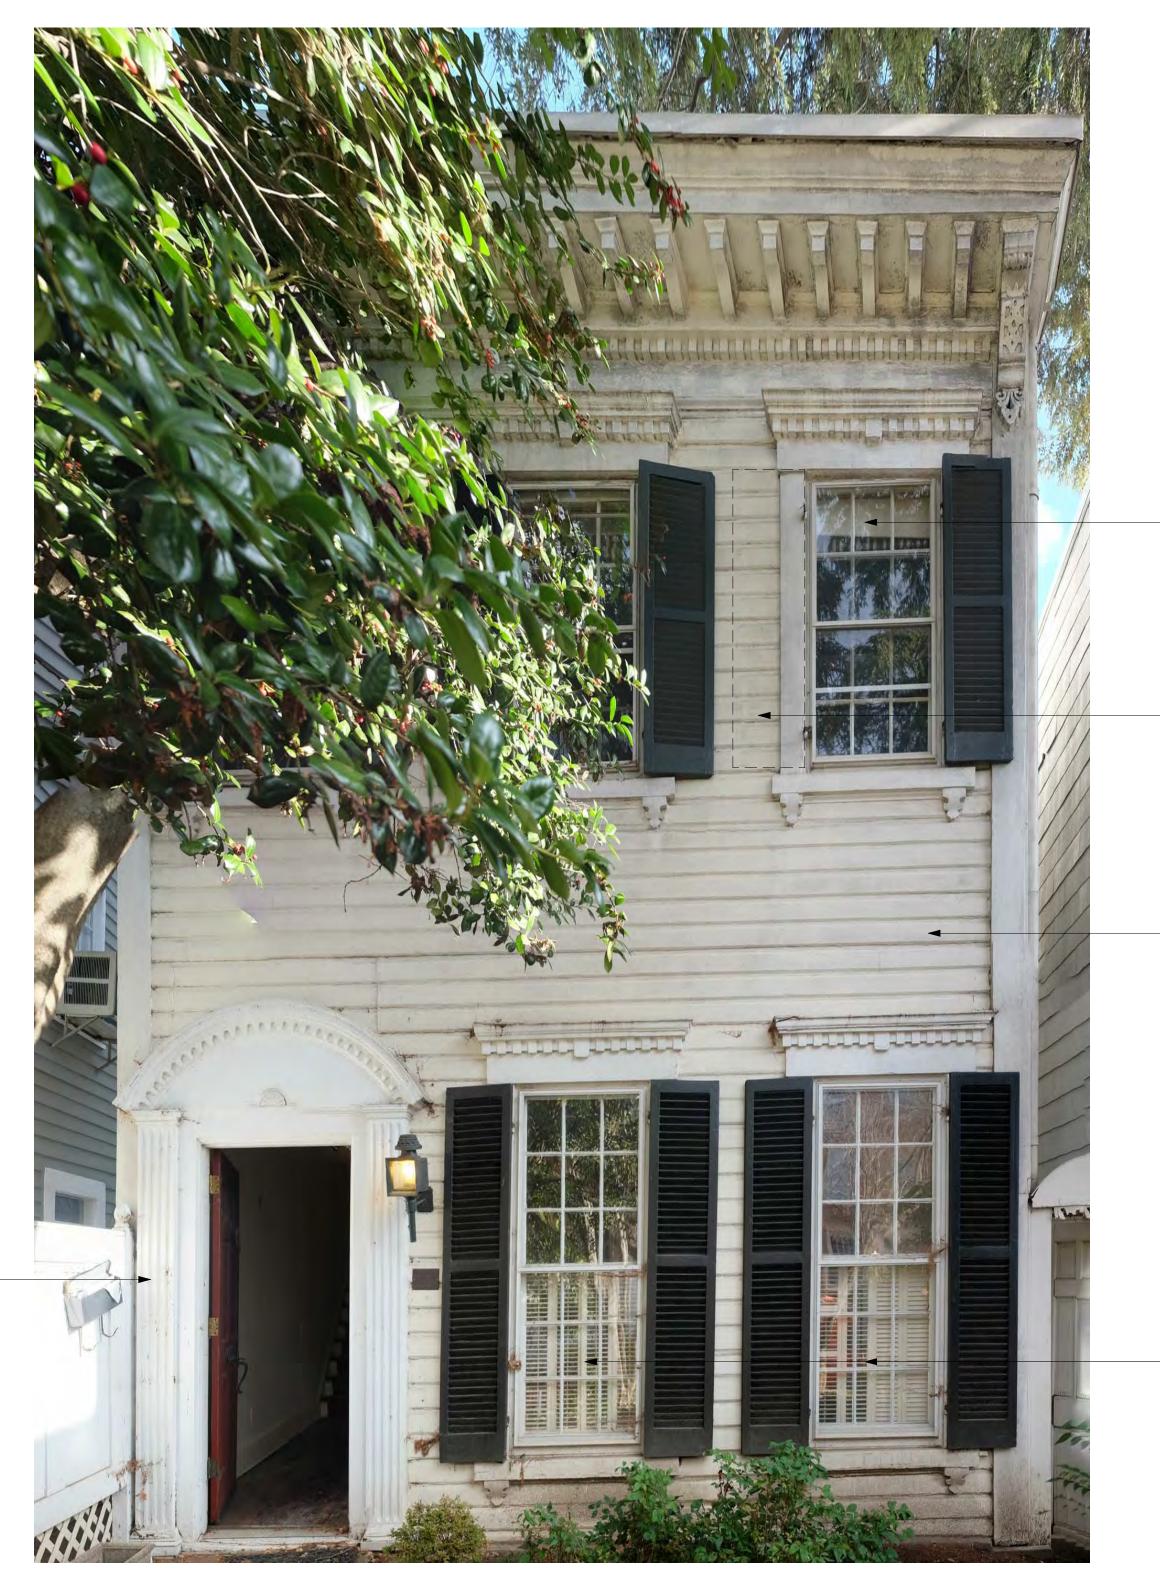

## 1641 35TH STREET NW

1641 35TH STREET NW WASHINGTON, D.C. 20007

REMOVE-EXIST. DOOR SURROUND DEMO FROM INT. TO DISCOVER HISTORICAL FRAMING

1315 POWHATAN STREET ALEXANDRIA, VA 22314 TELEPHONE: 703-288-9488

WWW.DESIGNADG.COM

-VINYL SCREEN TO BE REMOVED & WOOD WINDOWS TO BE RESTORED

MISSING SHUTTER TO BE REPLACED IN KIND

-EXISTING SIDING TO BE RESTORED AND PAINTED

-VINYL SCREEN TO BE REMOVED & WOOD WINDOWS TO BE RESTORED