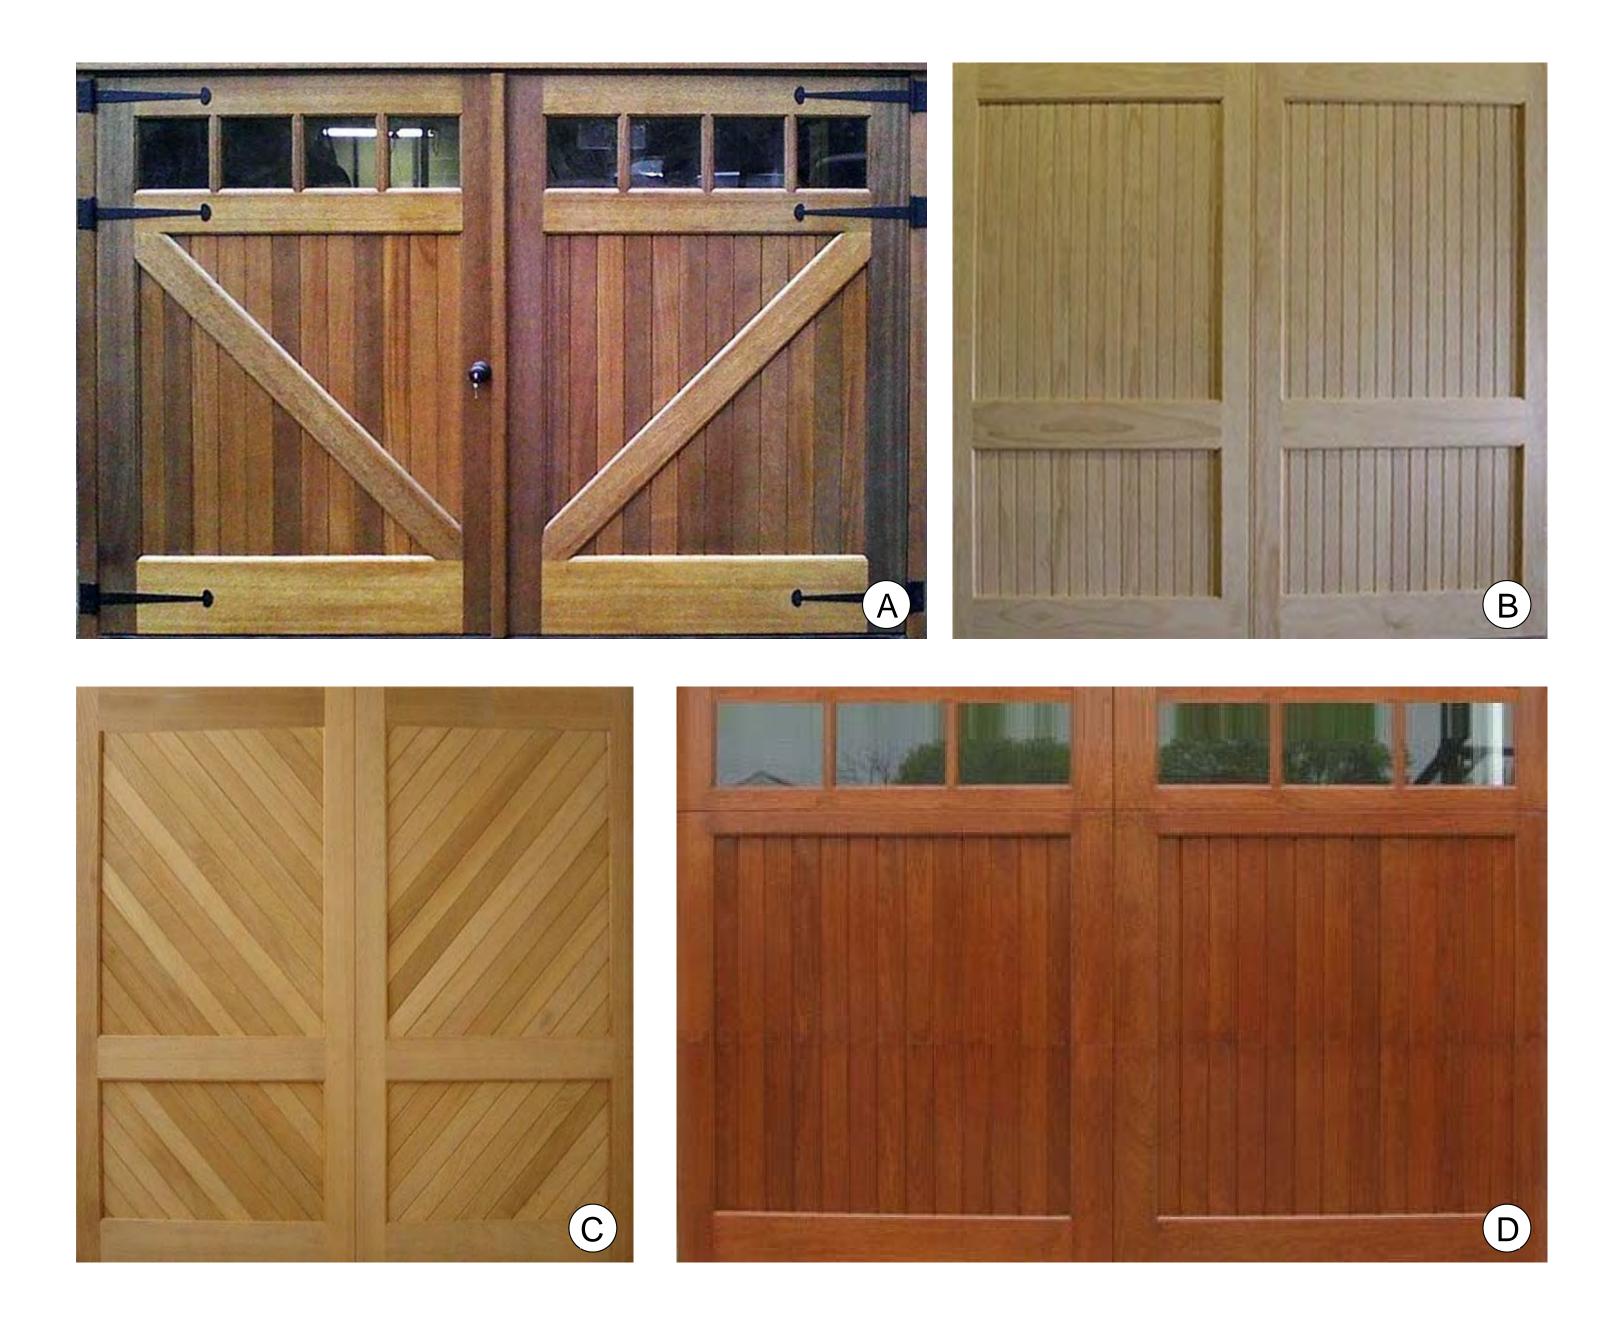

#### NEW WOOD AUTOMATIC-OUTSWING GARAGE DOOR

2 GARAGE DOOR OPTIONS SCALE: 12" = 1'-0"

1641 35TH STREET NW WASHINGTON, D.C. 20007

OGB SUBMISSION - LOT 809 & 854

800

WWW.DESIGNADG.COM