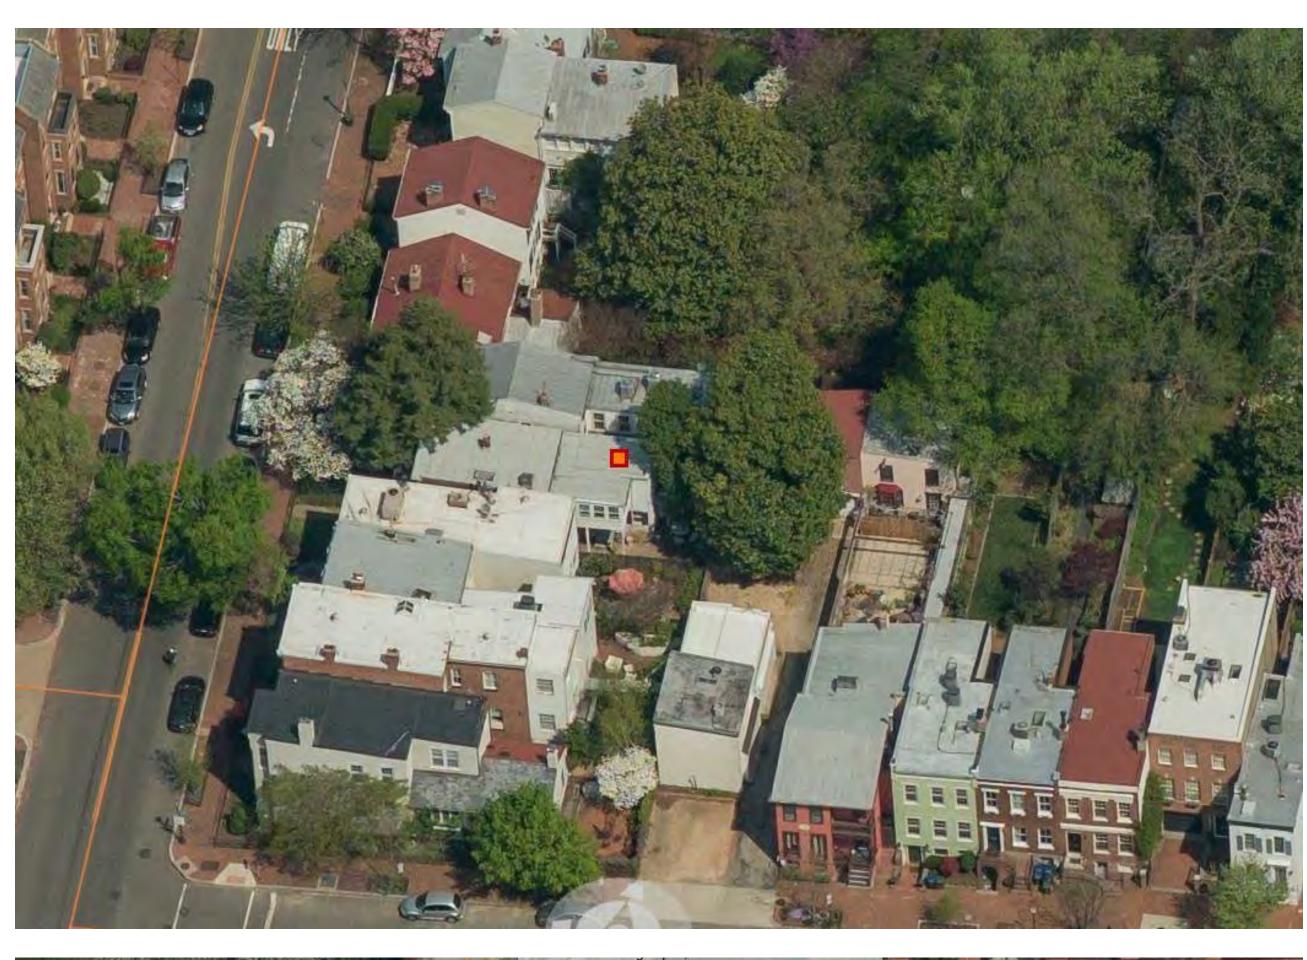

### 1641 35TH STREET NW

#### ADDITION & RENOVATION

1641 35TH STREET NW WASHINGTON, D.C. 20007

ADGplusG, LLC

1315 POWHATAN STREET ALEXANDRIA, VA 22314 P: 703-288-9488 www.designadg.com

OWNER

#### AKSEIZER RESIDENTIAL

SUBMISSIONS AND REVISIONS OGB SUBMISSION - LOT 809 & 854

ISSUE DATE 01/16/2020

SHEET NUMBER

COVERSHEET

ົດ 62' - 3 1/4" 16' - 1 1/4" MAIN HOUSE LOT 809 **GUEST HOUSE** 15' - 8 3/4" 14' - 2" 16' - 1 1/4" NEIGHBORING PROPERTY (LOT 0210) (LOT 0804) 110' - 0" -EXISTING ROOF TO BE **REMOVED FOR ADDITION** 53' - 1" **EXISTING BRICK** PATIO क EXPANDED-WINDOW WELL MAIN HOUSE LOT 809 **GUEST HOUSE** 15' - 8 3/4" 14' - 2" 16' - 1 1/4" NEIGHBORING PROPERTY (LOT 0210) (LOT 0804) 110' - 0" -73 SQ FT ADDITION AT SECOND FLOOR

## 1641 35TH STREET NW

1641 35TH STREET NW WASHINGTON, D.C. 20007

REMOVE-EXIST. DOOR SURROUND DEMO FROM INT. TO DISCOVER HISTORICAL FRAMING

1315 POWHATAN STREET ALEXANDRIA, VA 22314 TELEPHONE: 703-288-9488