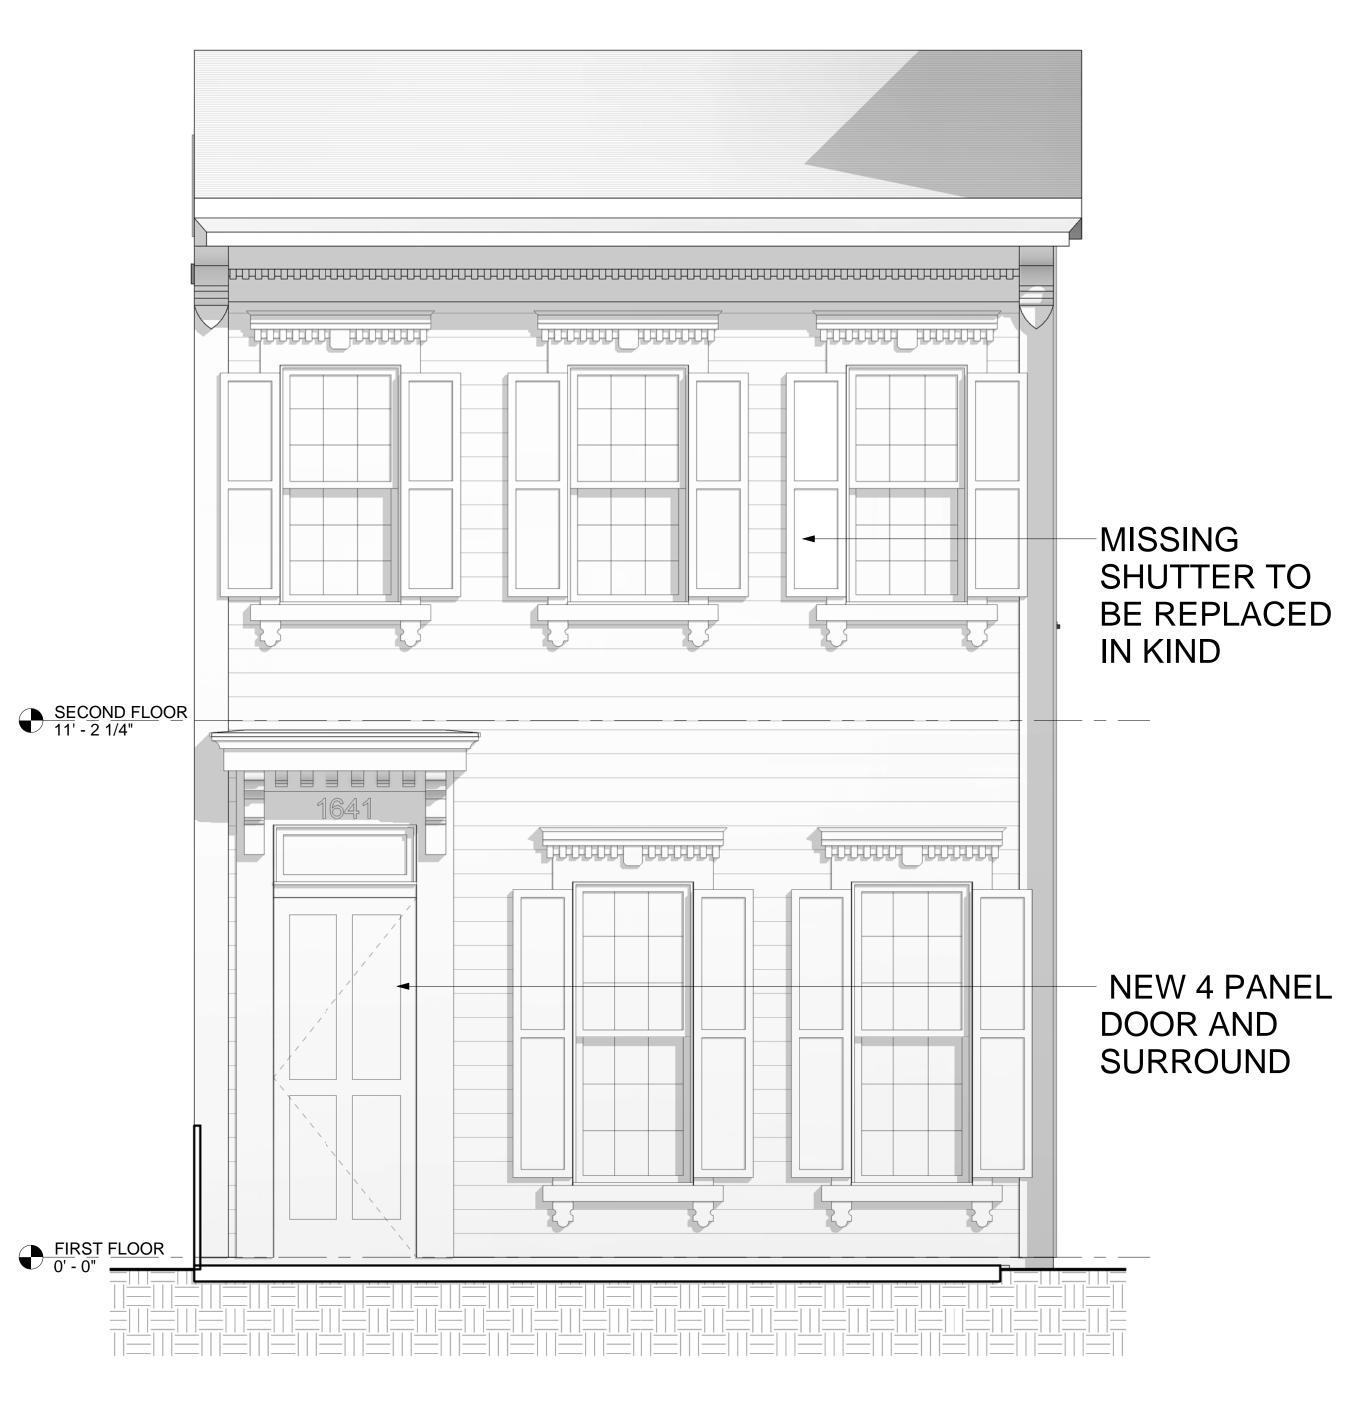

## 1641 35TH STREET NW

1641 35TH STREET NW WASHINGTON, D.C. 20007

REMOVE-EXIST. DOOR SURROUND DEMO FROM INT. TO DISCOVER HISTORICAL FRAMING

1315 POWHATAN STREET ALEXANDRIA, VA 22314 TELEPHONE: 703-288-9488

WWW.DESIGNADG.COM

-VINYL SCREEN TO BE REMOVED & WOOD WINDOWS TO BE RESTORED

MISSING SHUTTER TO BE REPLACED IN KIND

-EXISTING SIDING TO BE RESTORED AND PAINTED

-VINYL SCREEN TO BE REMOVED & WOOD WINDOWS TO BE RESTORED