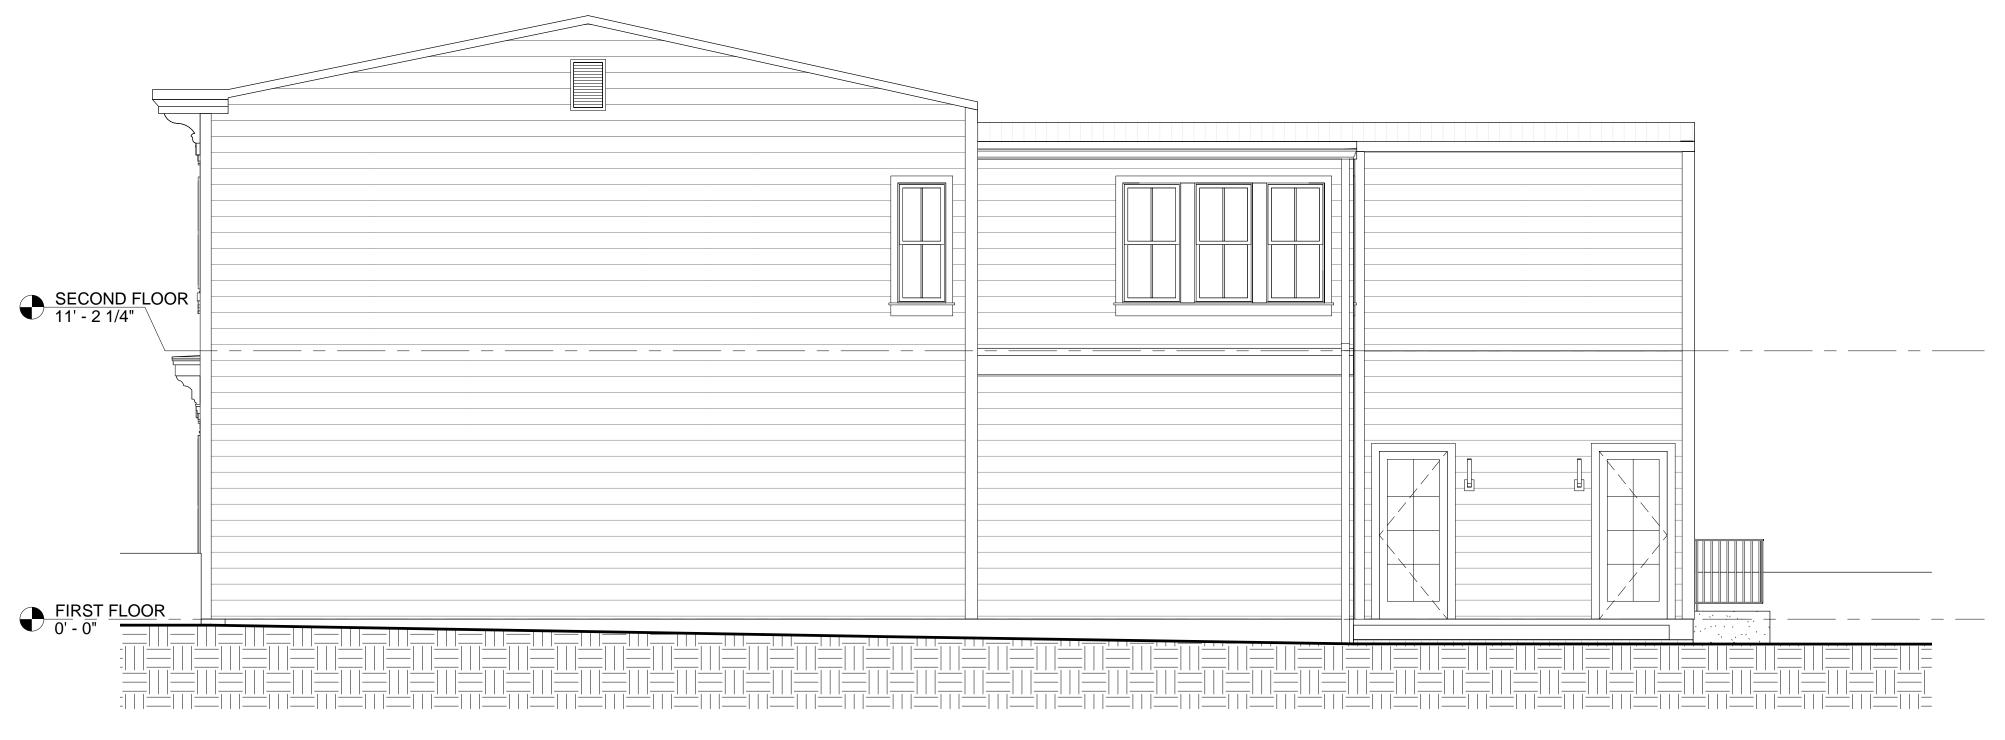

### 4 SOUTH ALLEY ELEVATION - OPTION 3 SCALE: 1/4" = 1'-0"

# 2 REAR YARD ELEVATION SCALE: 1/4" = 1'-0"

WWW.DESIGNADG.COM