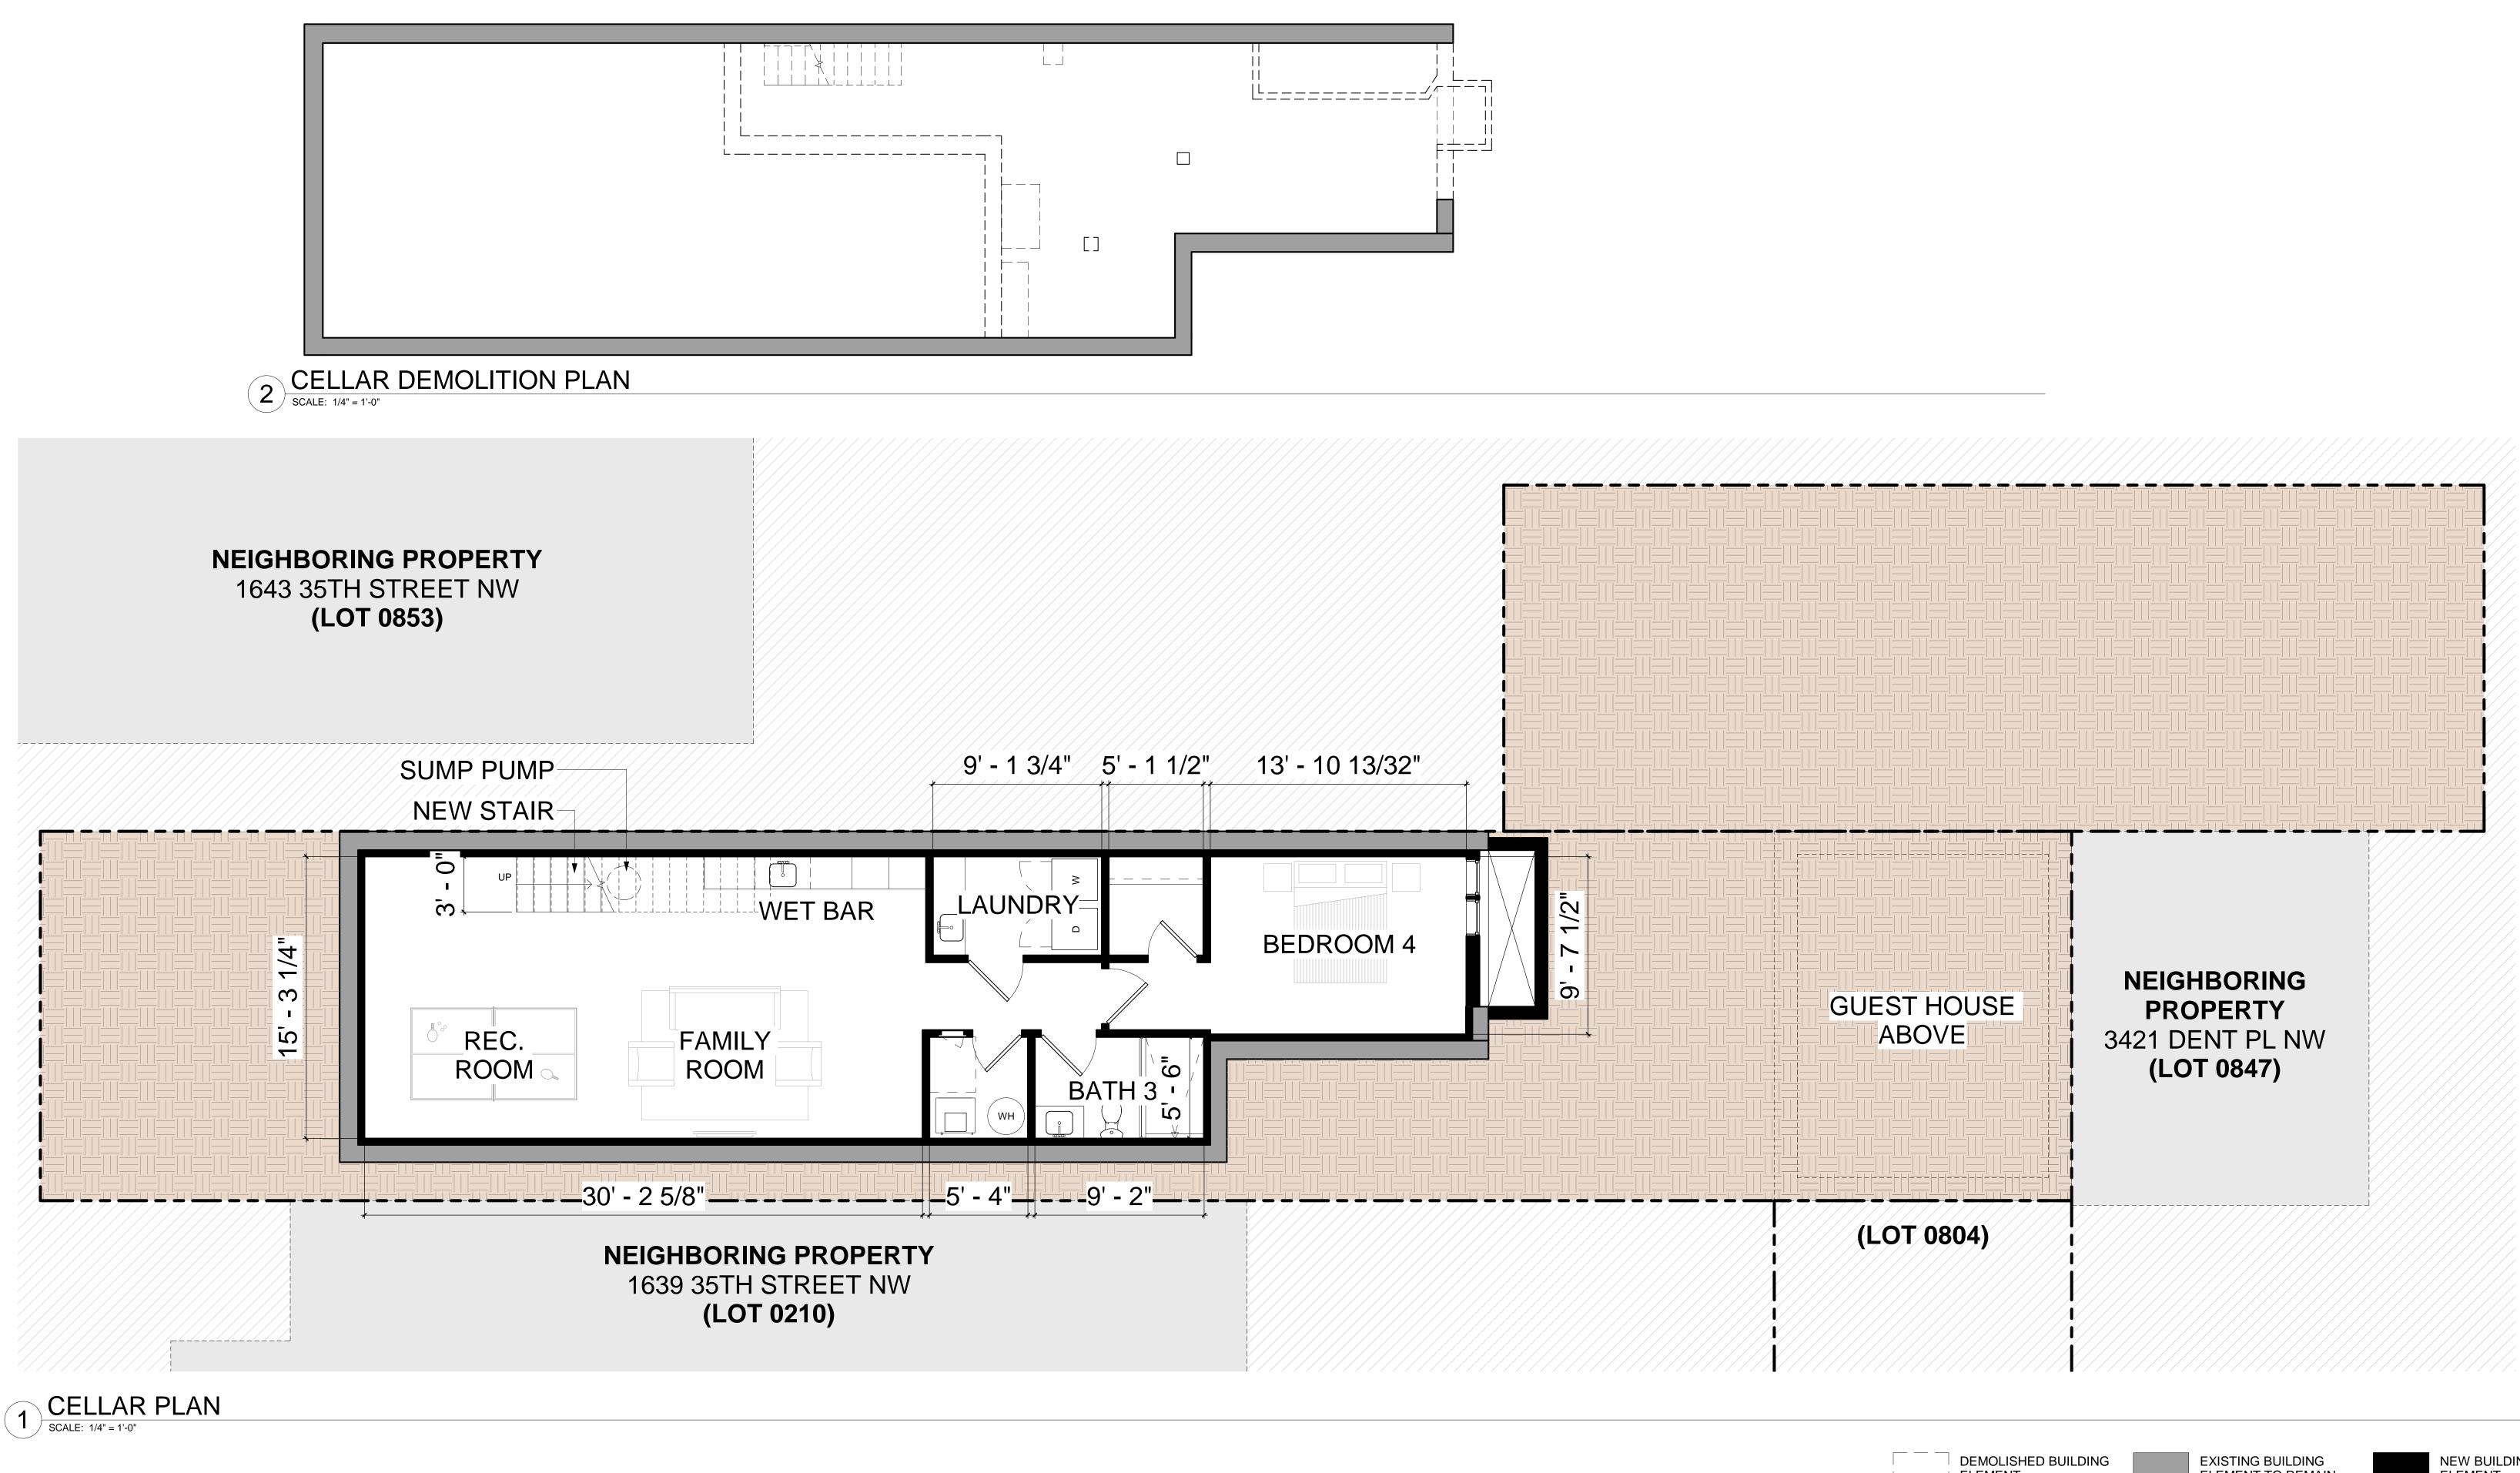

### 1641 35TH STREET NW

1641 35TH STREET NW WASHINGTON, D.C. 20007

OGB SUBMISSION - LOT 809 & 854

002

#### 1 PROPOSED 35TH STREET ELEVATION SCALE: 1/2" = 1'-0"

WWW.DESIGNADG.COM