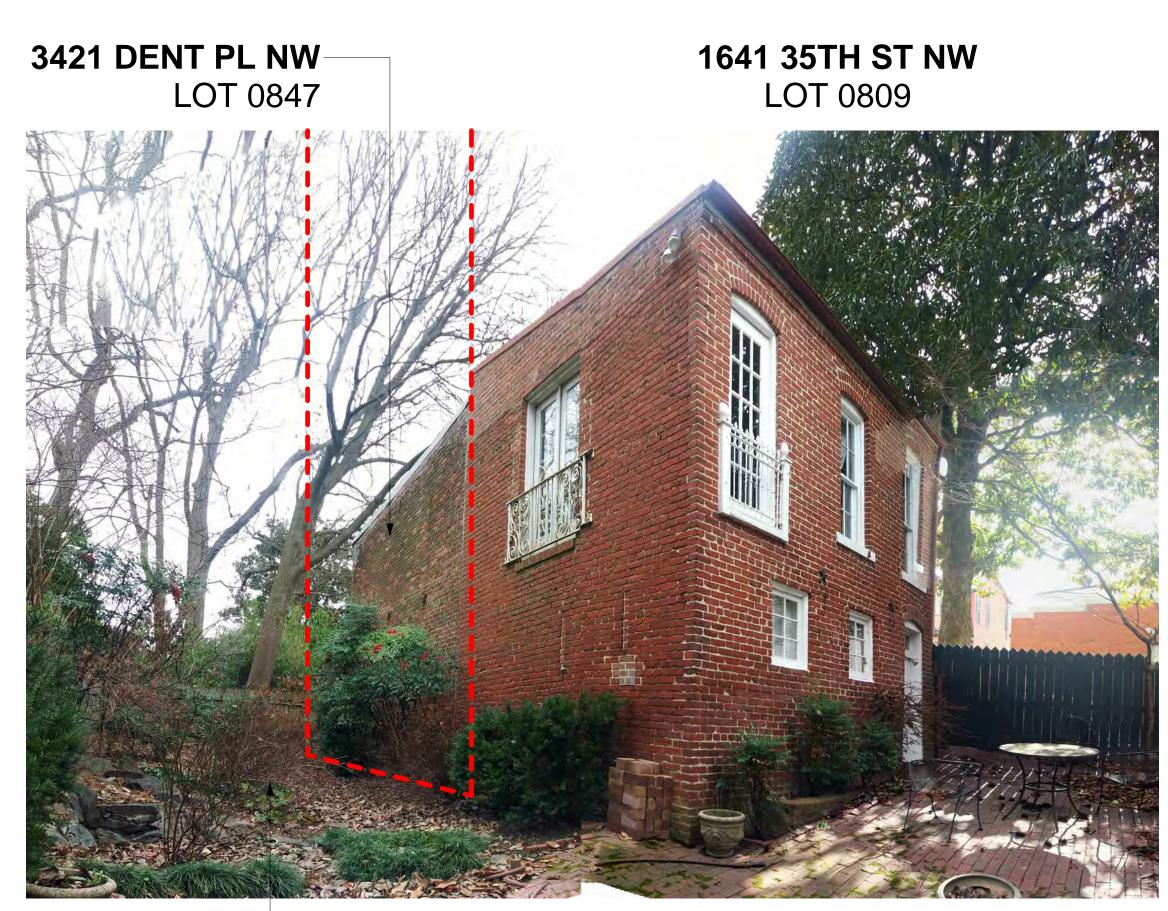

#### ADDITION RENDERINGS

**OPTION 3** 

A Martin Contraction

1641 35TH ST NW LOT 0809

3421 DENT PL NW LOT 0847

**1315 POWHATAN STREET** ALEXANDRIA, VA 22314 TELEPHONE: 703-288-9488

WWW.DESIGNADG.COM

ALL WINDOWS AND DOORS TO BE REPLACED

1641 35TH ST NW LOT 0809

1641 35TH ST NW LOT 0854