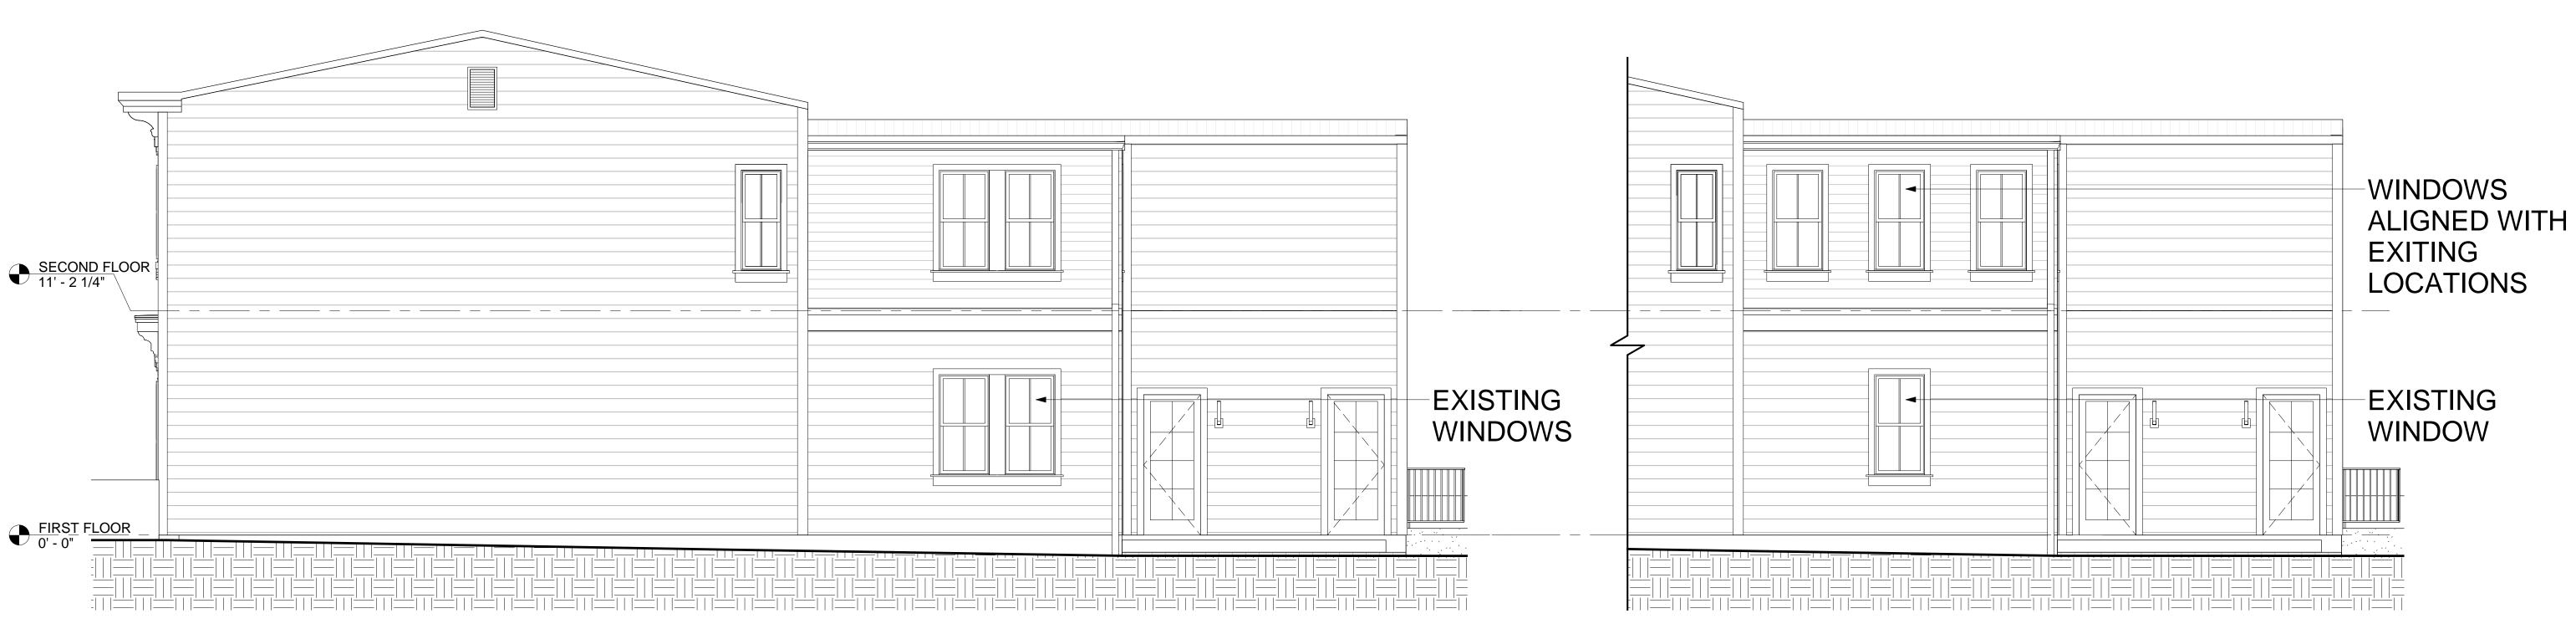

## 1641 35TH STREET NW

1641 35TH STREET NW WASHINGTON, D.C. 20007

WWW.DESIGNADG.COM

**REMOVED FOR ADDITION** 

PROPOSED ADDITION NOT-VISIBLE FROM STREET

SOUTH NEIGHBOR AT PROPERTY LINE

FIBER CEMENT SIDING TO BE REPLACED

# 2 REAR YARD ELEVATION SCALE: 1/4" = 1'-0"

WWW.DESIGNADG.COM

## 1641 35TH STREET NW

1641 35TH STREET NW WASHINGTON, D.C. 20007

OGB SUBMISSION - LOT 809 & 854

**OPTION 1** 