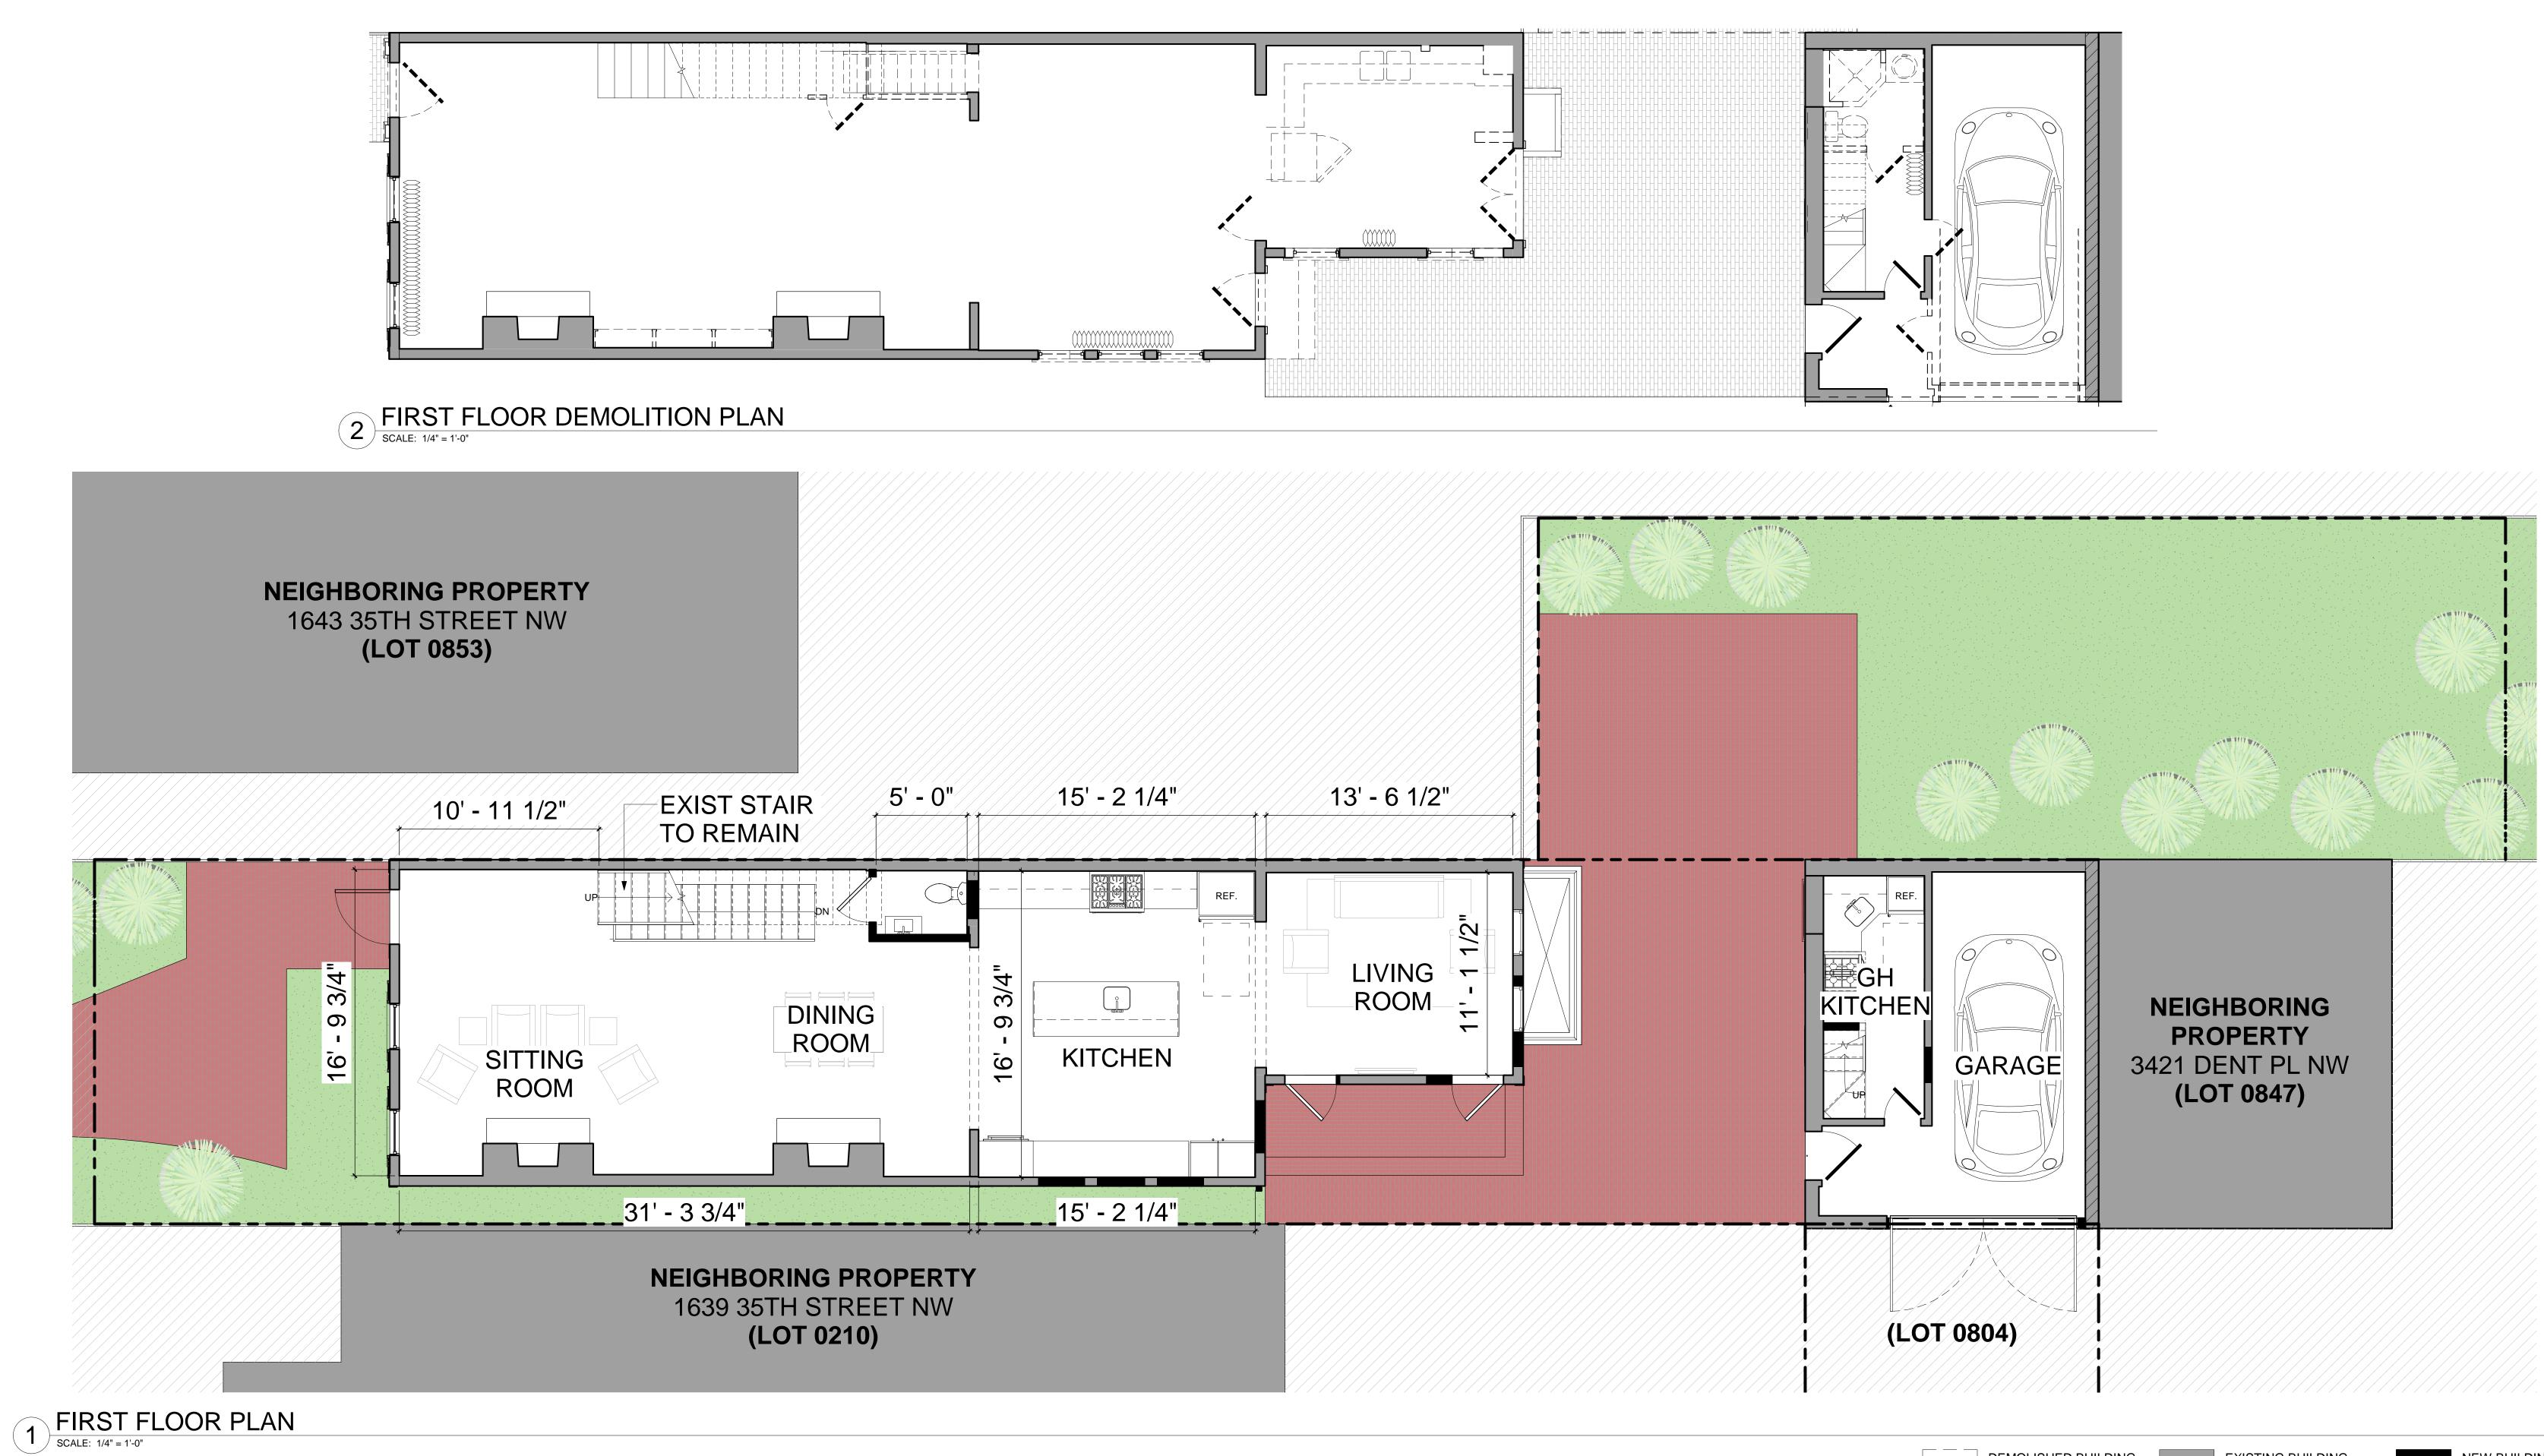

## 1641 35TH STREET NW

1641 35TH STREET NW WASHINGTON, D.C. 20007

WWW.DESIGNADG.COM

### 1641 35TH STREET NW

1641 35TH STREET NW WASHINGTON, D.C. 20007

WWW.DESIGNADG.COM

1 SECOND FLOOR PLAN SCALE: 1/4" = 1'-0"

2 SECOND DEMOLITION FLOOR PLAN SCALE: 1/4" = 1'-0"

1641 35TH STREET NW

1641 35TH STREET NW WASHINGTON, D.C. 20007