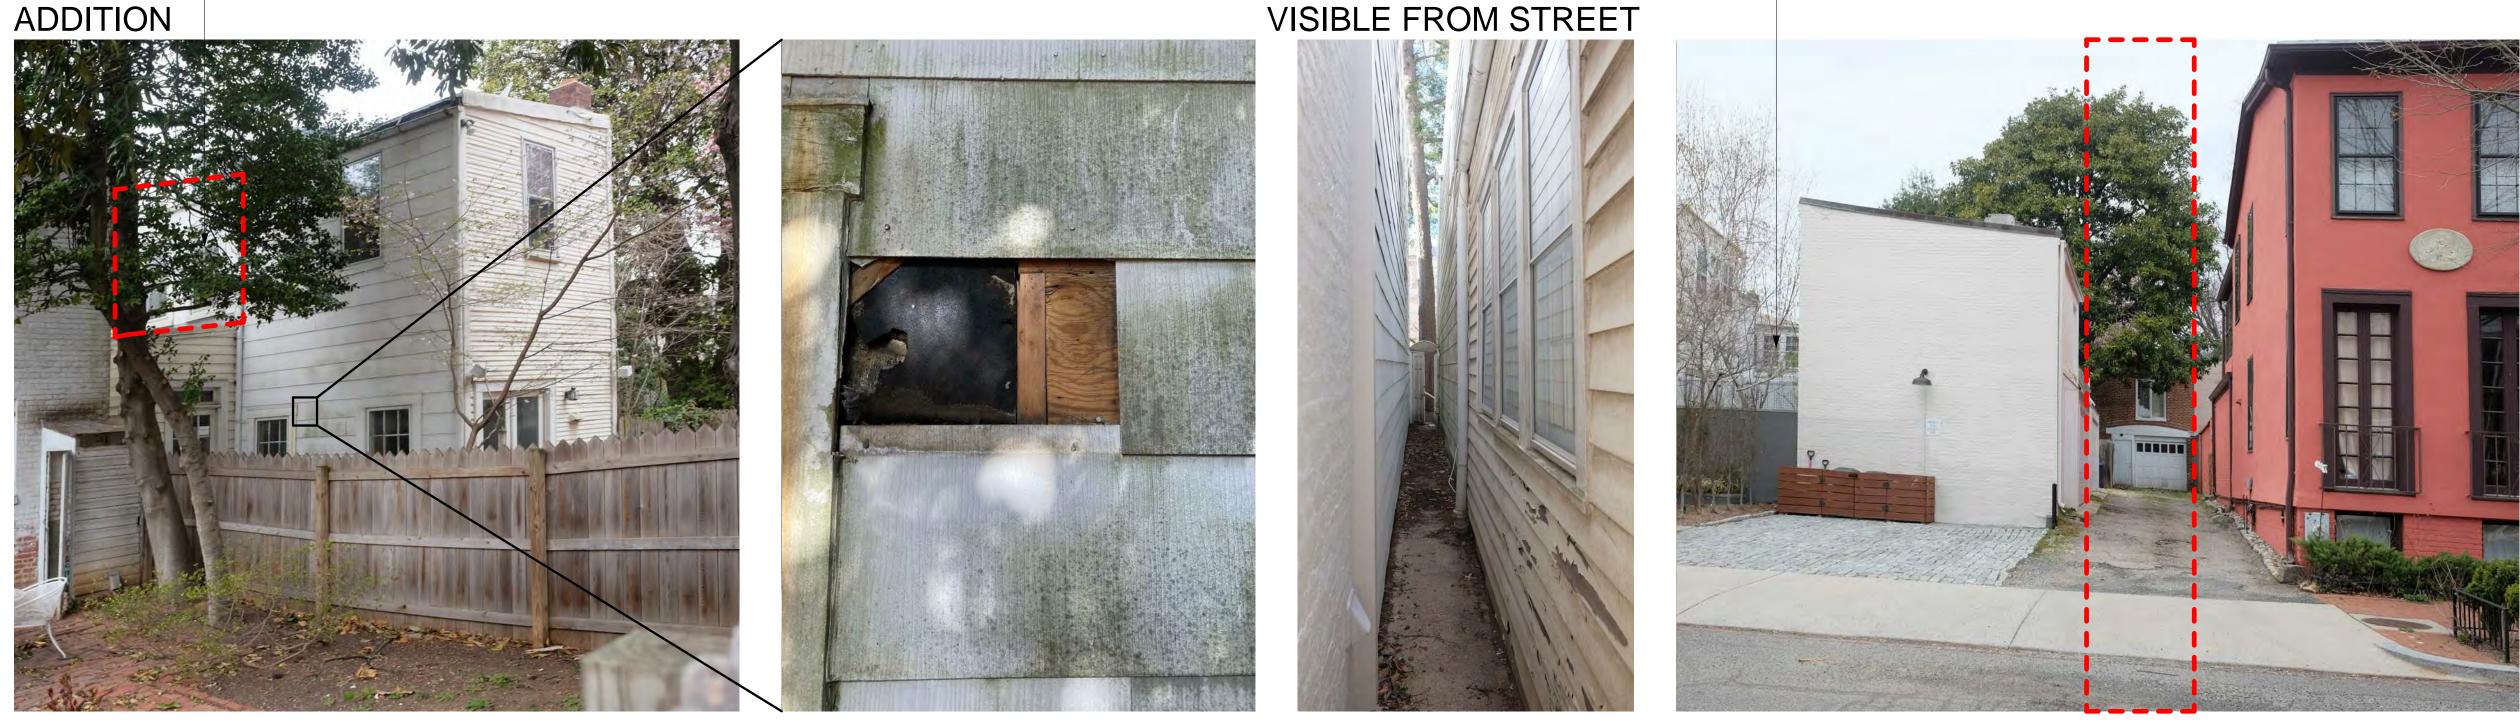

## 1641 35TH STREET NW

1641 35TH STREET NW WASHINGTON, D.C. 20007

WWW.DESIGNADG.COM

**REMOVED FOR ADDITION** 

PROPOSED ADDITION NOT-VISIBLE FROM STREET

SOUTH NEIGHBOR AT PROPERTY LINE

FIBER CEMENT SIDING TO BE REPLACED