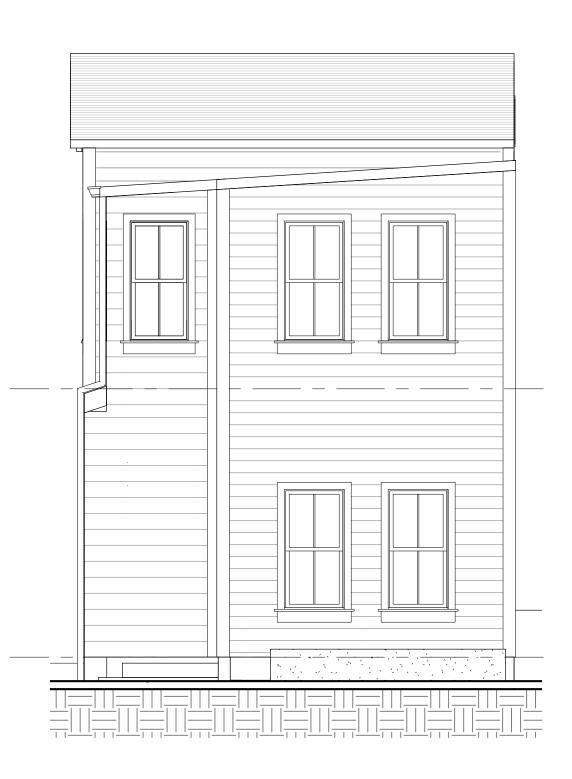

### 1641 35TH STREET NW

1641 35TH STREET NW WASHINGTON, D.C. 20007

OGB SUBMISSION - LOT 809 & 854

-OPENING TO BE ENCLOSED

-REMOVE EXIST. ASBESTOS SIDING; REPAIR AND PATCH ORIGINAL WOOD SIDING; IF NO WOOD SIDING INSTALL 5 1/2" WOOD SIDING AND PAINT

NEW WINDOWS

-EXIST TO BE -REPLACED WITH NEW DOORS

004

WWW.DESIGNADG.COM

1315 POWHATAN STREET ALEXANDRIA, VA 22314 TELEPHONE: 703-288-9488