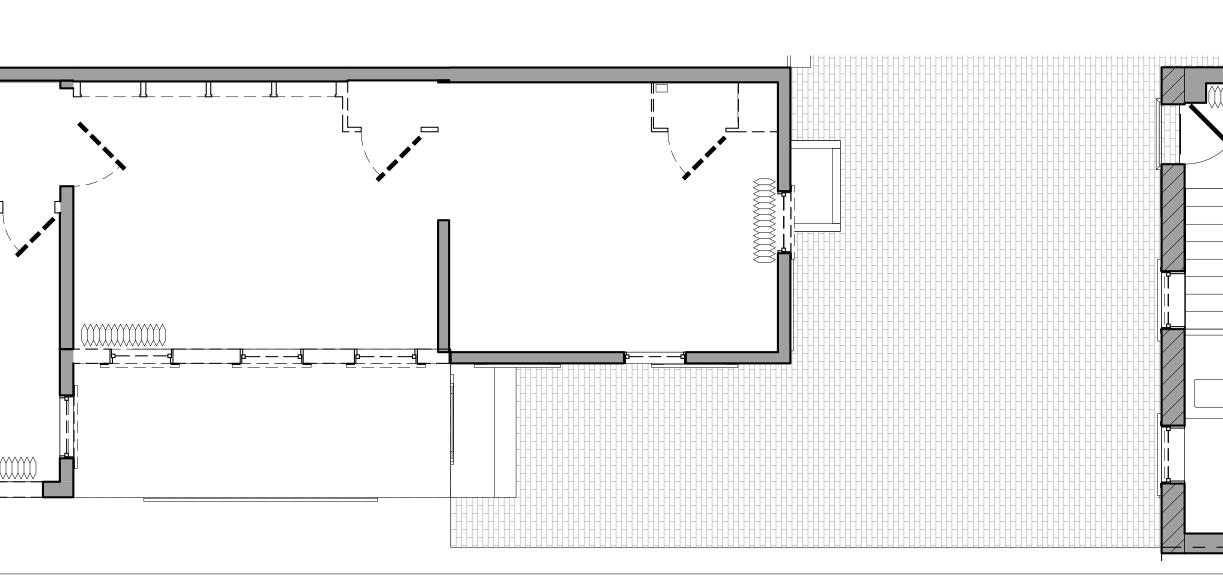

### 1641 35TH STREET NW

1641 35TH STREET NW WASHINGTON, D.C. 20007

WWW.DESIGNADG.COM

1 SECOND FLOOR PLAN SCALE: 1/4" = 1'-0"

2 SECOND DEMOLITION FLOOR PLAN SCALE: 1/4" = 1'-0"

1641 35TH STREET NW

1641 35TH STREET NW WASHINGTON, D.C. 20007