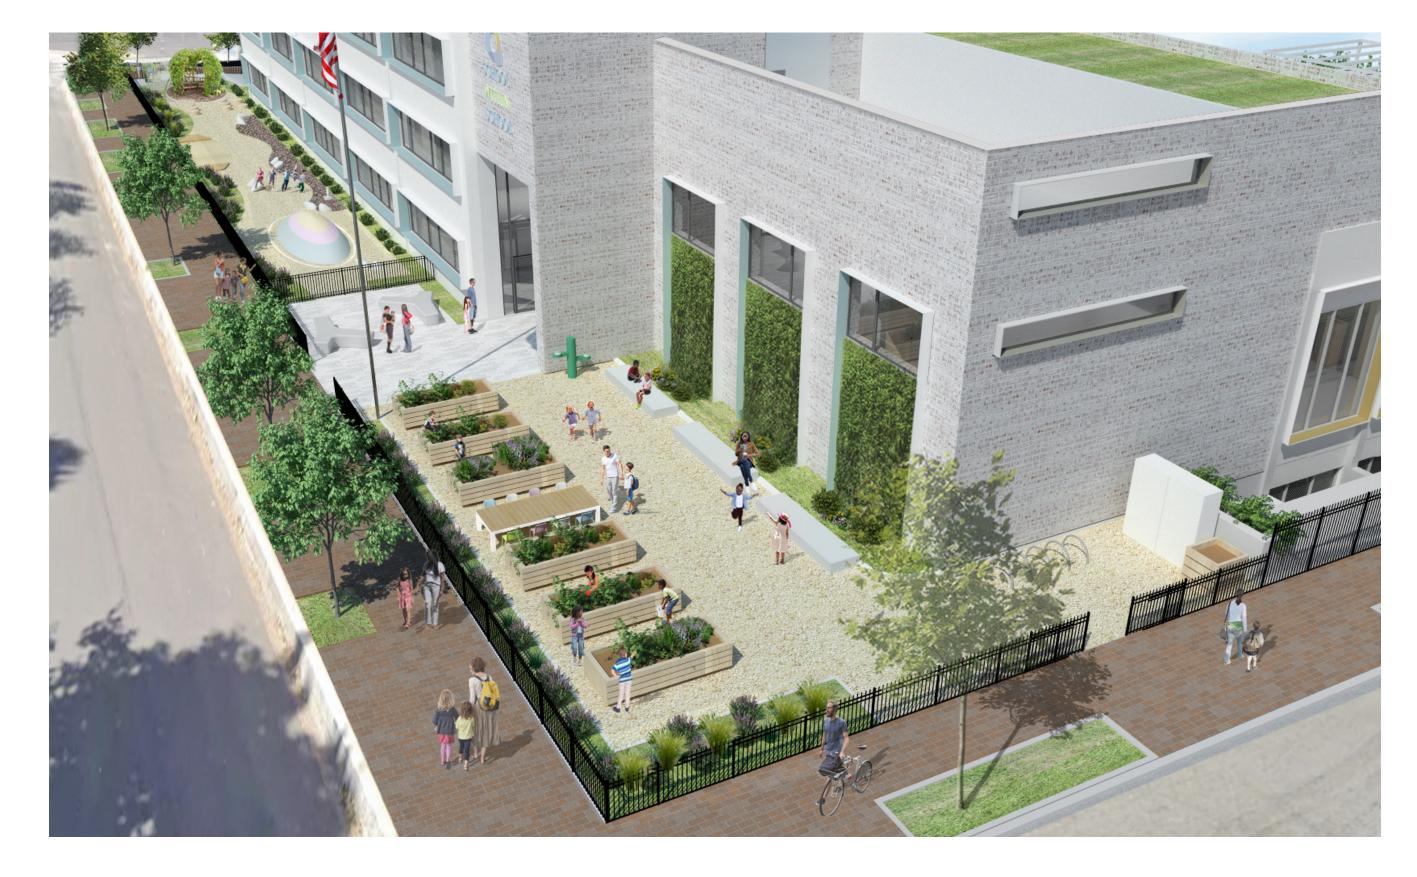

0 F St NE, Washington, DC 20002 May 3, 2021

#### Option 1 - Color Scheme

#### South Elevation:



Soft Chinchilla 2135-50

#### North Elevation:



Soft Chinchilla 2135-50



Morning Sunshine 2018-50

#### East / West Elevations:



Morning Sunshine 2018-50



Camouflage 2143-40

# Option 1 - View 01 - South Elevation View from F St NE, South Façade, Main Entrance

THIN METAL FRAMES INTERNAL SIDES: SOFT CHINCHILLA EXTERNAL SIDES: WHITE



# Option 1 - View 02 - North Elevation View from Parking Lot, North Façade



Existing

THIN METAL FRAMES INTERNAL SIDES: SOFT CHINCHILLA EXTERNAL SIDES: WHITE



THIN METAL FRAMES INTERNAL SIDES: MORNING SUNSHINE EXTERNAL SIDES: WHITE

# Option 1 - View 03 - East Elevation View from 10th St NE, Gym Façade



### Option 1 - View 04 - South/East Corner



### Option 1 - View 05 - Courtyard



SHINDERG.LEVINAS + ZPZ PARTNERS

### Option 2 - Color Scheme

#### All Elevations:



Soft Chinchilla 2135-50

# Option 2 - View 01 - South Elevation View from F St NE, South Façade, Main Entrance

THIN METAL FRAMES INTERNAL SIDES: SOFT CHINCHILLA EXTERNAL SIDES: WHITE



# Option 2 - View 02 - North Elevation View from Parking Lot, North Façade



THIN METAL FRAMES INTERNAL SIDES: SOFT CHINCHILLA EXTERNAL SIDES: WHITE





THIN METAL FRAMES INTERNAL SIDES: SOFT CHINCHILLA EXTERNAL SIDES: WHITE

DGS/DCPS SWS @GODING ELEMENTARY SCHOOL

SHINDERG LEVINAS + ZPZ PARTNERS

### Option 2 - View 03 - East Elevation View from 10th St NE, Gym Façade



SHINDERG.LEVINAS + ZPZ PARTNERS

### Option 2 - View 04 - South/East Corner



### Option 2 - View 05 - Courty