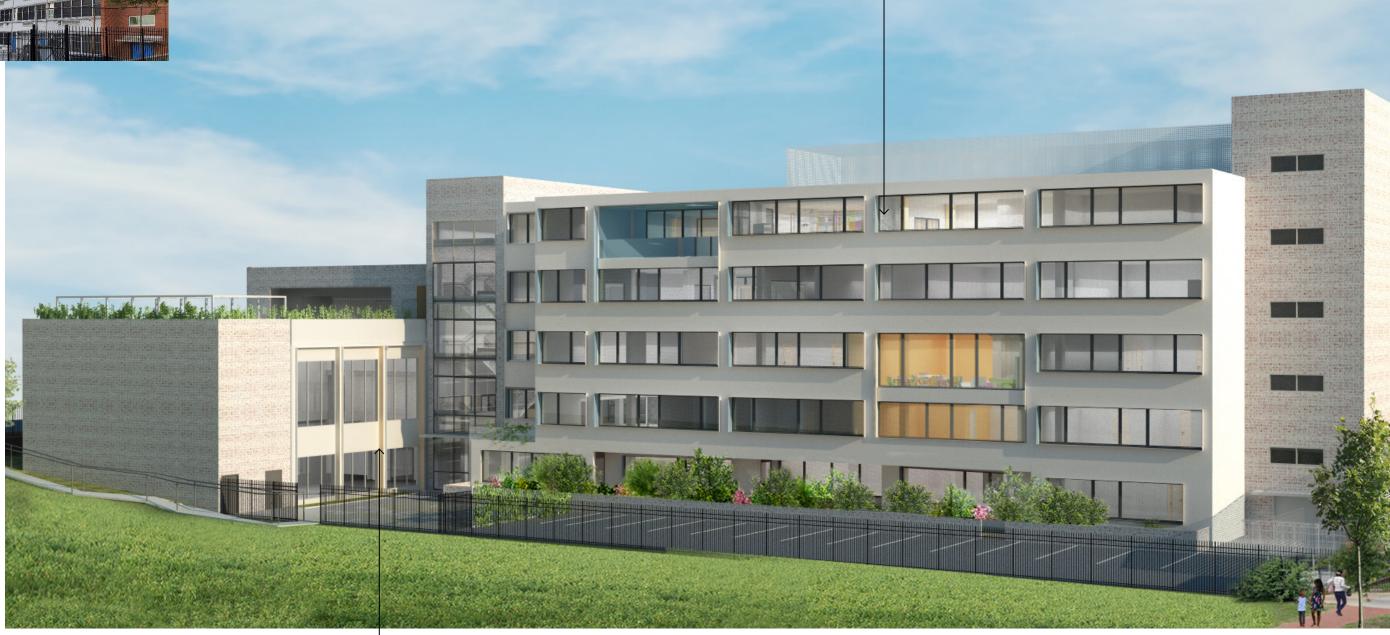

# DGS/DCPS SWS @Goding Elementary School CFA Final Color Approval

920 F St NE, Washington, DC 20002 May 3, 2021

#### Option 1 - Color Scheme

#### South Elevation:



Soft Chinchilla 2135-50

#### North Elevation:



Soft Chinchilla 2135-50



Morning Sunshine 2018-50

#### East / West Elevations:



Morning Sunshine 2018-50



Camouflage 2143-40

# Option 1 - View 01 - South Elevation View from F St NE, South Façade, Main Entrance

THIN METAL FRAMES INTERNAL SIDES: SOFT CHINCHILLA EXTERNAL SIDES: WHITE



# Option 1 - View 02 - North Elevation View from Parking Lot, North Façade



Existing

THIN METAL FRAMES INTERNAL SIDES: SOFT CHINCHILLA EXTERNAL SIDES: WHITE



THIN METAL FRAMES INTERNAL SIDES: MORNING SUNSHINE EXTERNAL SIDES: WHITE

# Option 1 - View 03 - East Elevation View from 10th St NE, Gym Façade



### Option 1 - View 04 - South/East Corner



### Option 1 - View 05 - Courtyard



SHINDERG.LEVINAS + ZPZ PARTNERS

### Option 2 - Color Scheme

#### All Elevations:



Soft Chinchilla 2135-50

# Option 2 - View 01 - South Elevation View from F St NE, South Façade, Main Entrance

THIN METAL FRAMES INTERNAL SIDES: SOFT CHINCHILLA EXTERNAL SIDES: WHITE



# Option 2 - View 02 - North Elevation View from Parking Lot, North Façade



THIN METAL FRAMES INTERNAL SIDES: SOFT CHINCHILLA EXTERNAL SIDES: WHITE





THIN METAL FRAMES INTERNAL SIDES: SOFT CHINCHILLA EXTERNAL SIDES: WHITE

DGS/DCPS SWS @GODING ELEMENTARY SCHOOL

SHINDERG LEVINAS + ZPZ PA