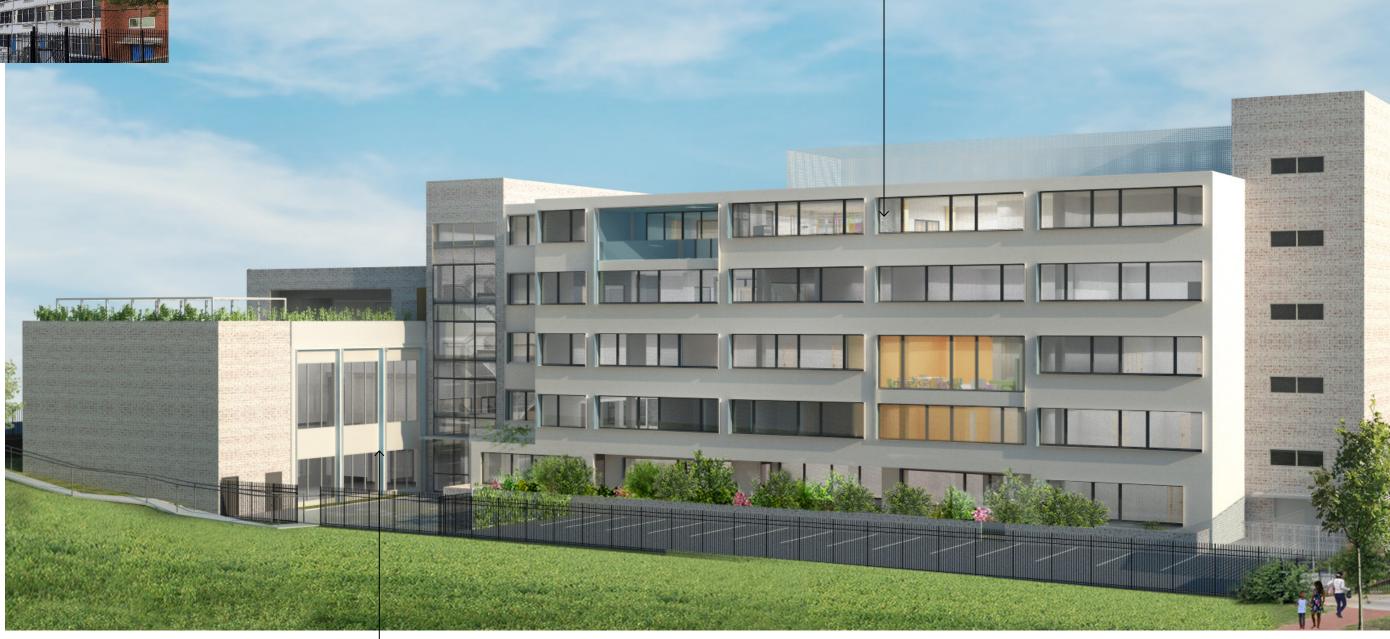

# Option 1 - View 02 - North Elevation View from Parking Lot, North Façade

Existing

THIN METAL FRAMES INTERNAL SIDES: SOFT CHINCHILLA EXTERNAL SIDES: WHITE

THIN METAL FRAMES INTERNAL SIDES: MORNING SUNSHINE EXTERNAL SIDES: WHITE