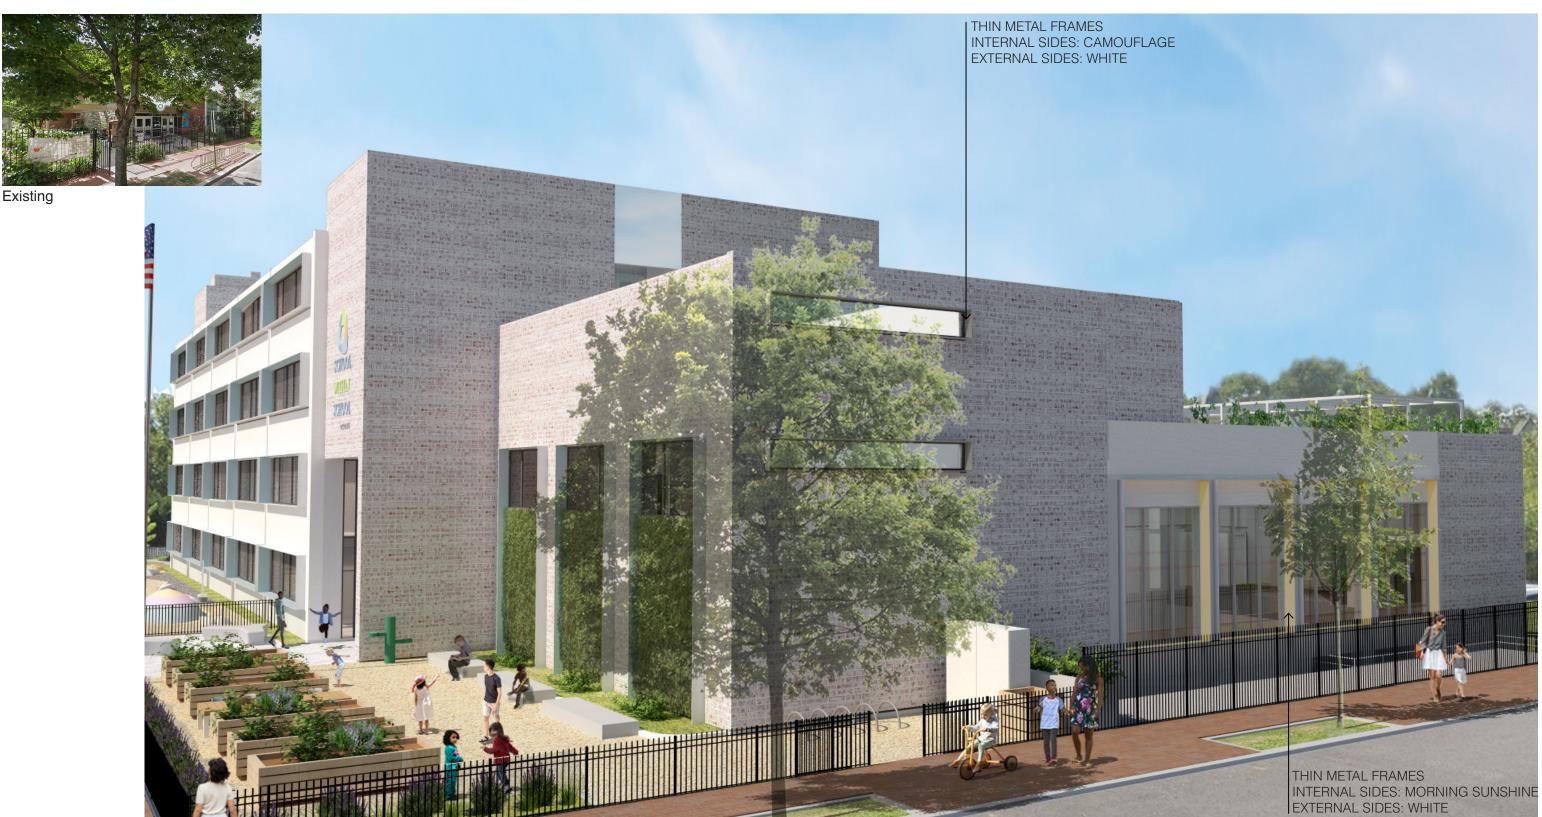

# Option 1 - View 01 - South Elevation View from F St NE, South Façade, Main Entrance

THIN METAL FRAMES INTERNAL SIDES: SOFT CHINCHILLA EXTERNAL SIDES: WHITE

# Option 1 - View 02 - North Elevation View from Parking Lot, North Façade

Existing

THIN METAL FRAMES INTERNAL SIDES: SOFT CHINCHILLA EXTERNAL SIDES: WHITE

THIN METAL FRAMES INTERNAL SIDES: MORNING SUNSHINE EXTERNAL SIDES: WHITE