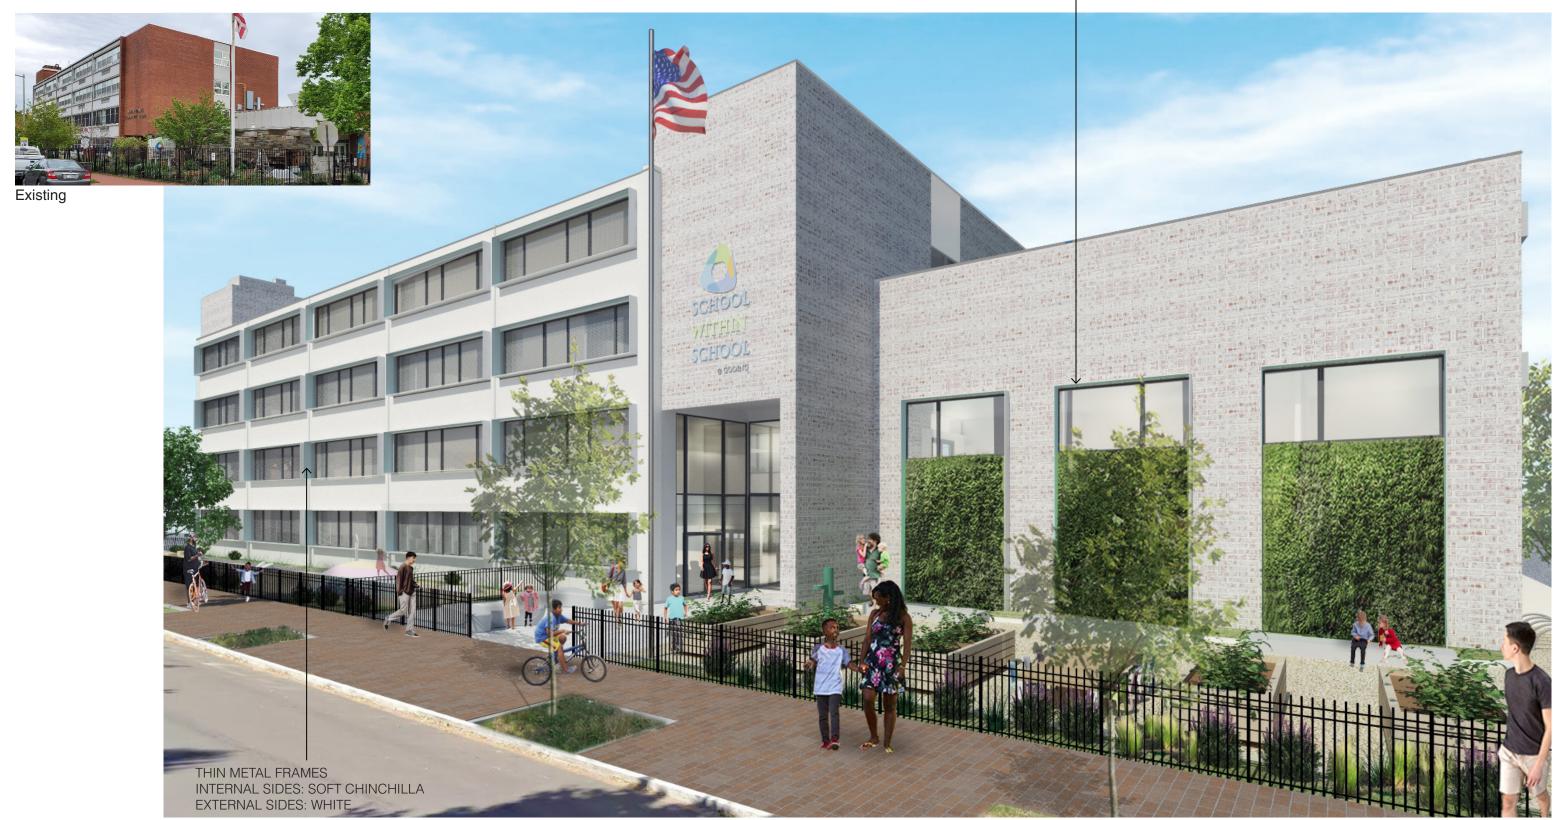

# Option 1 - View 01 - South Elevation View from F St NE, South Façade, Main Entrance

THIN METAL FRAMES INTERNAL SIDES: SOFT CHINCHILLA EXTERNAL SIDES: WHITE