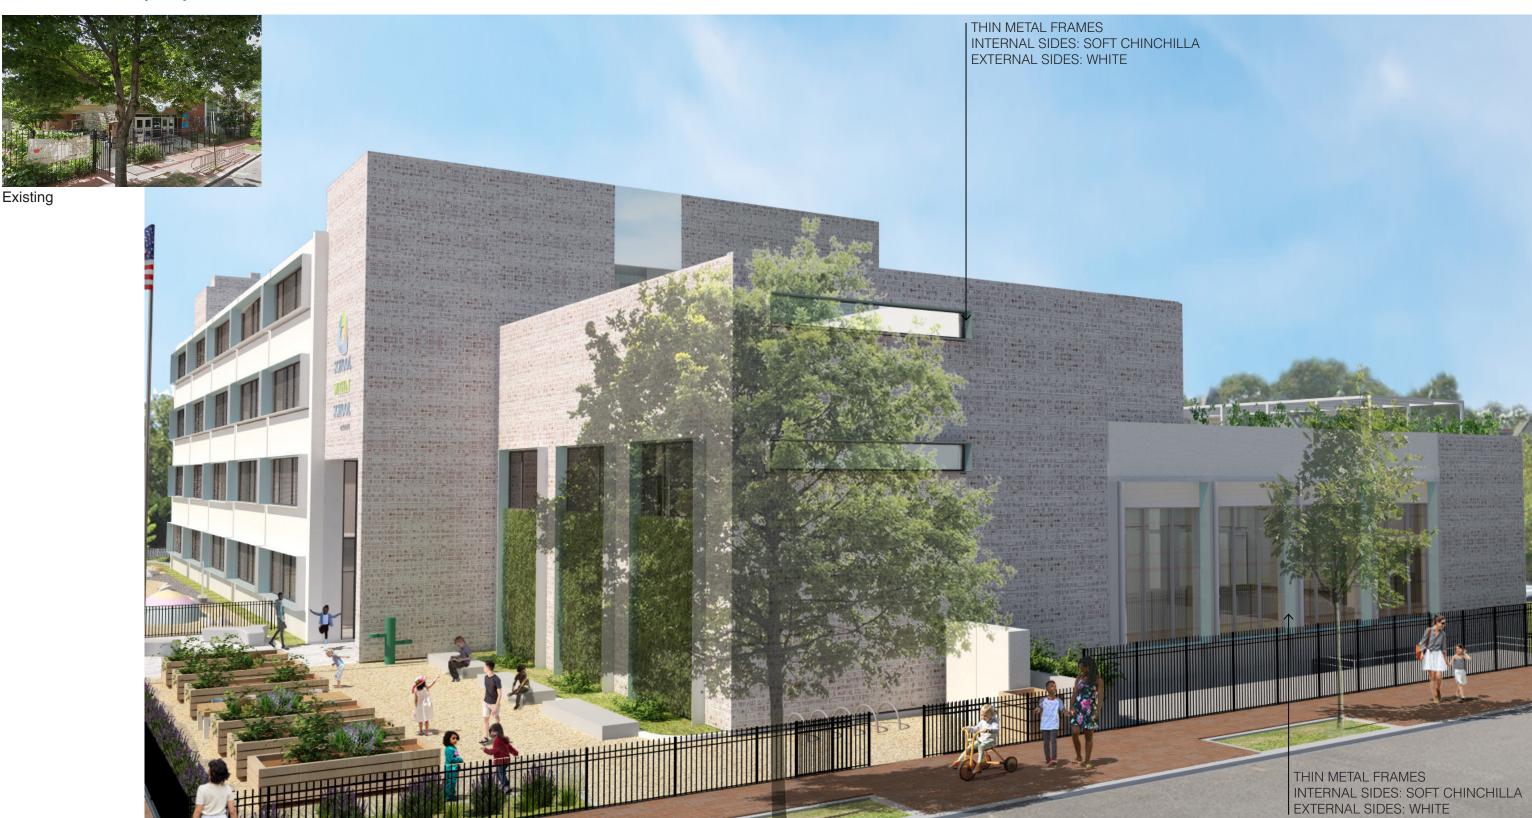

# Option 1 - View 01 - South Elevation View from F St NE, South Façade, Main Entrance

THIN METAL FRAMES INTERNAL SIDES: SOFT CHINCHILLA EXTERNAL SIDES: WHITE