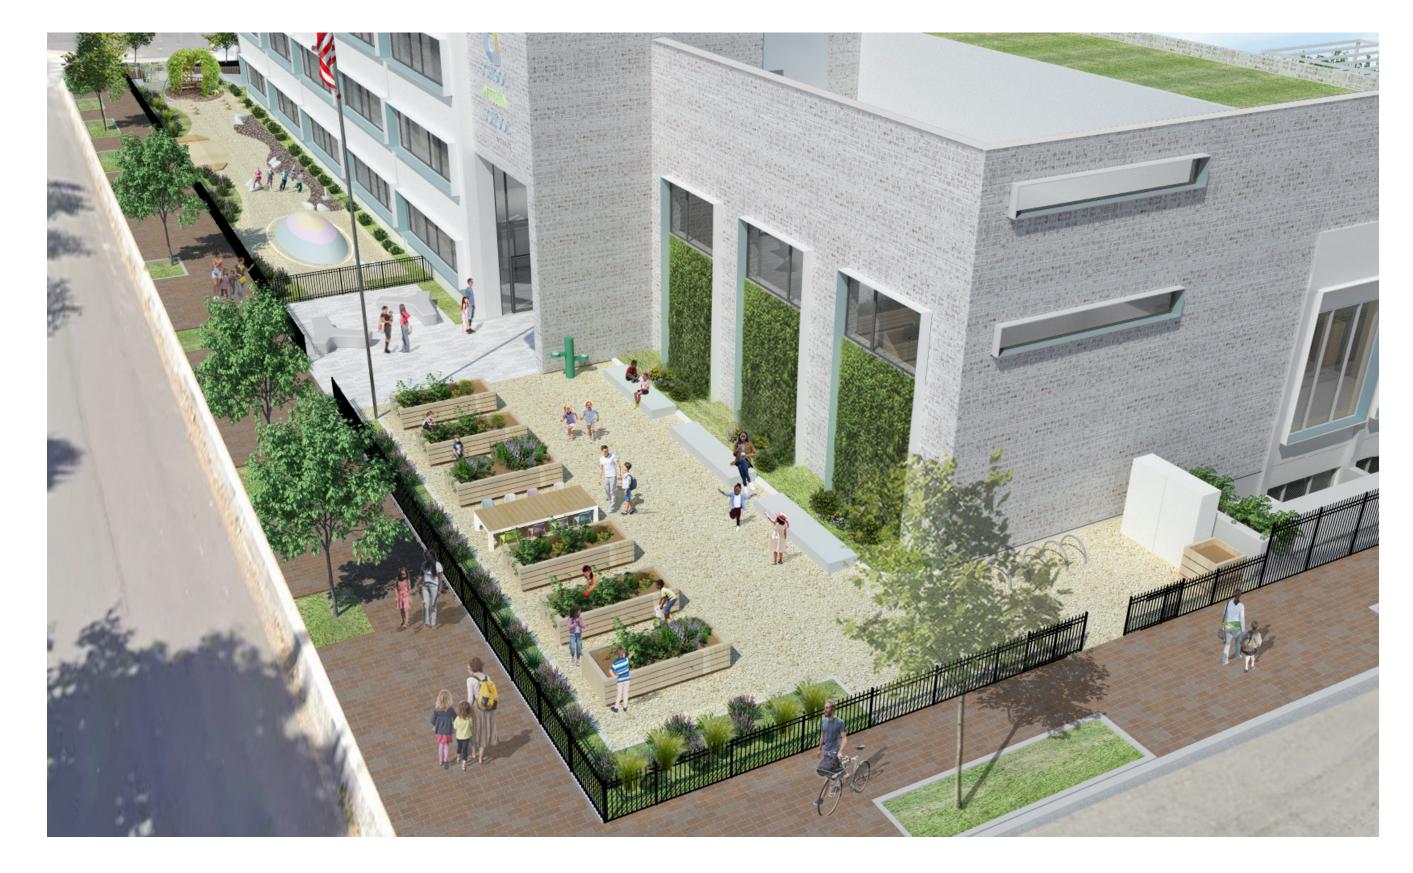

1 - View 04 - South/East Corner



### Option 1 - View 05 - Courtyard



SHINDERG.LEVINAS + ZPZ PARTNERS

### Option 2 - Color Scheme

#### All Elevations:



Soft Chinchilla 2135-50

# Option 2 - View 01 - South Elevation View from F St NE, South Façade, Main Entrance

THIN METAL FRAMES INTERNAL SIDES: SOFT CHINCHILLA EXTERNAL SIDES: WHITE



# Option 2 - View 02 - North Elevation View from Parking Lot, North Façade



THIN METAL FRAMES INTERNAL SIDES: SOFT CHINCHILLA EXTERNAL SIDES: WHITE





THIN METAL FRAMES INTERNAL SIDES: SOFT CHINCHILLA EXTERNAL SIDES: WHITE

DGS/DCPS SWS @GODING ELEMENTARY SCHOOL

SHINDERG LEVINAS + ZPZ PARTNERS

### Option 2 - View 03 - East Elevation View from 10th St NE, Gym Façade



SHINDERG.LEVINAS + ZPZ PARTNERS

### Option 2 - View 04 - South/East Corner



### Option 2 - View 05 - Courtyard



SHINDERG.LEVINAS + ZPZ PARTNERS