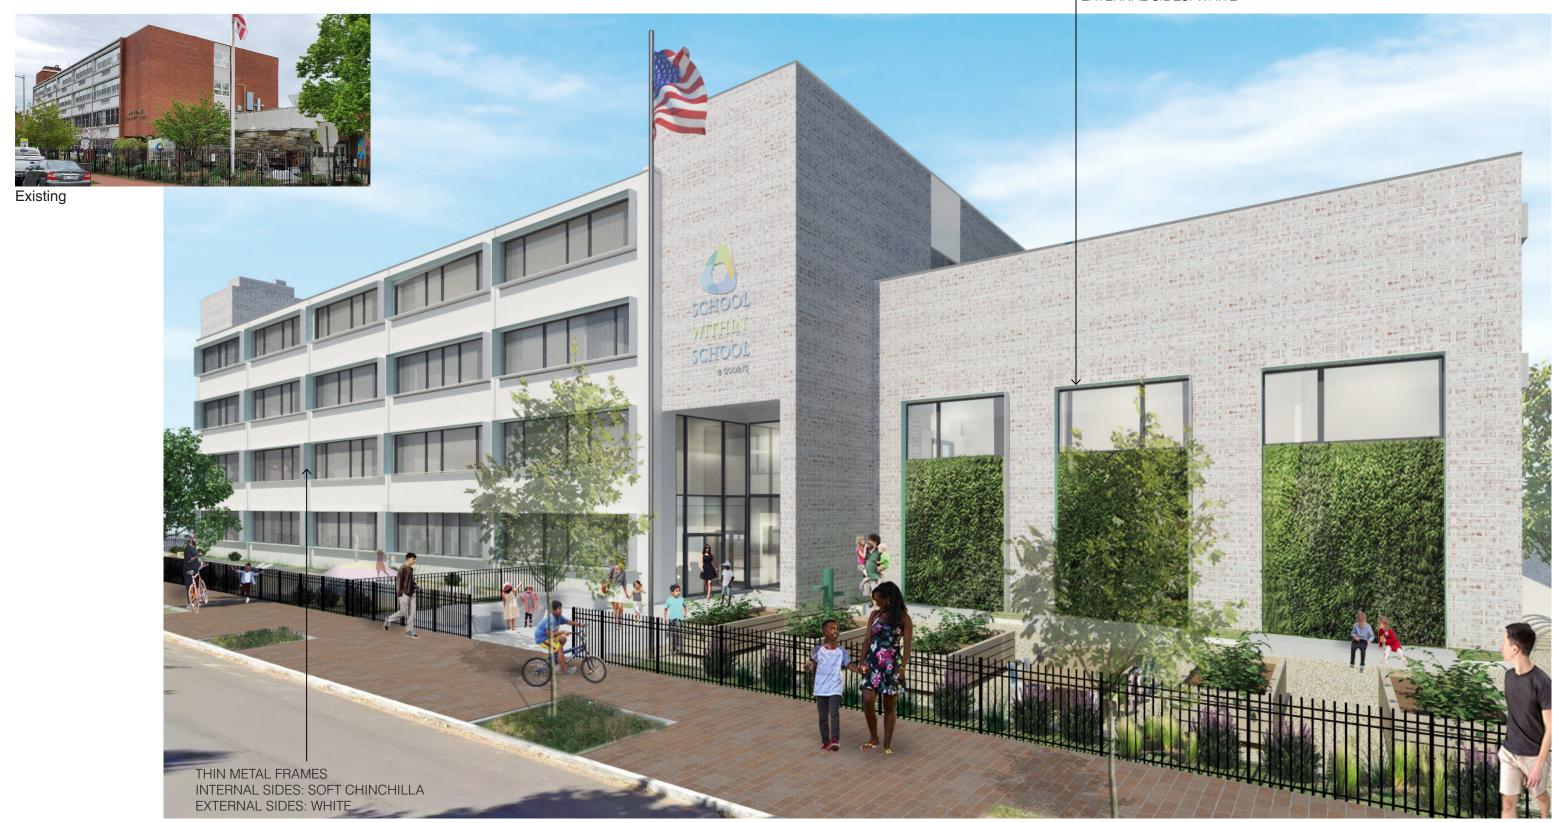

# Option 1 - View 01 - South Elevation View from F St NE, South Façade, Main Entrance

THIN METAL FRAMES INTERNAL SIDES: SOFT CHINCHILLA EXTERNAL SIDES: WHITE

# Option 1 - View 02 - North Elevation View from Parking Lot, North Façade

Existing

THIN METAL FRAMES INTERNAL SIDES: SOFT CHINCHILLA EXTERNAL SIDES: WHITE

THIN METAL FRAMES INTERNAL SIDES: MORNING SUNSHINE EXTERNAL SIDES: WHITE