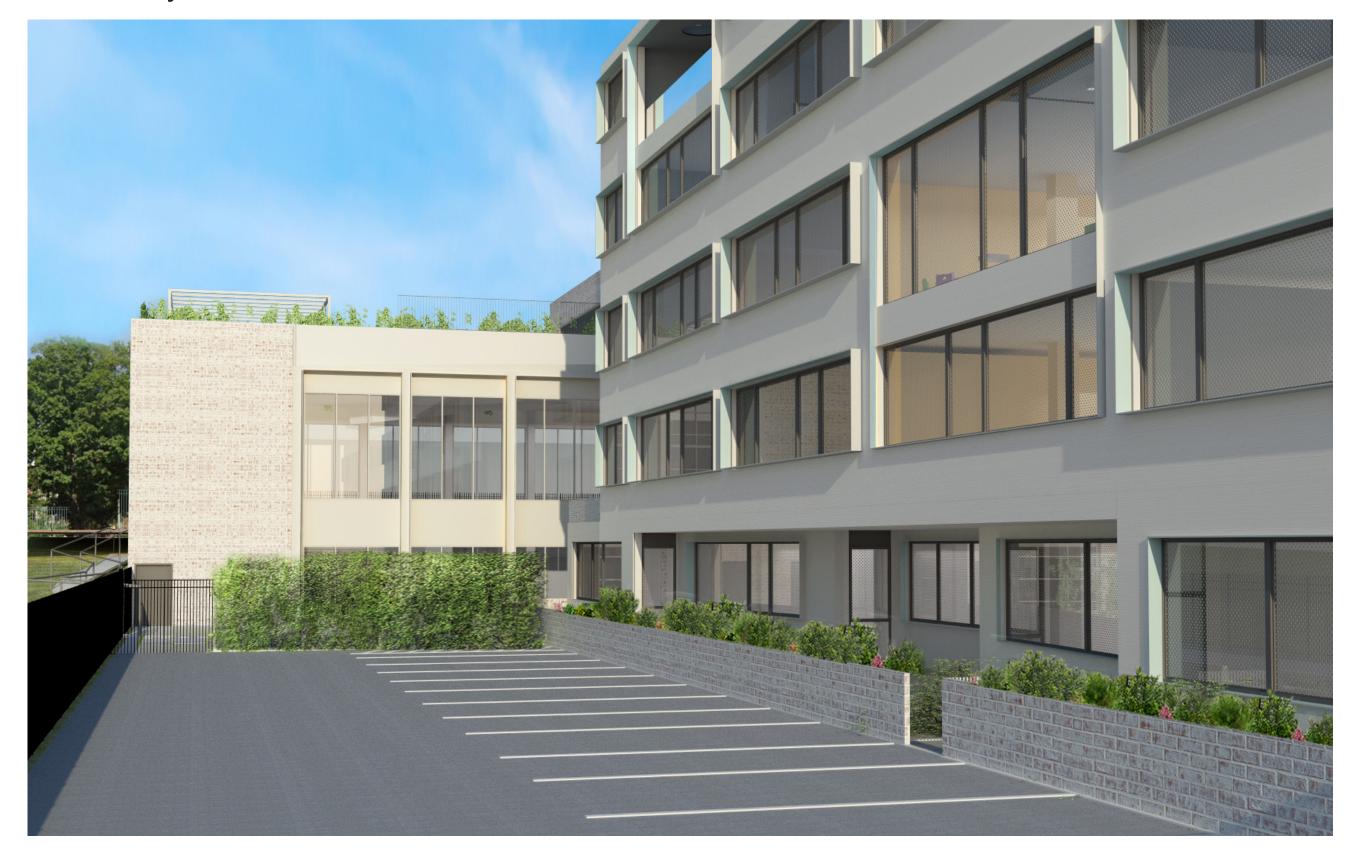

# Option 1 - View 02 - North Elevation View from Parking Lot, North Façade

Existing

THIN METAL FRAMES INTERNAL SIDES: SOFT CHINCHILLA EXTERNAL SIDES: WHITE

THIN METAL FRAMES INTERNAL SIDES: MORNING SUNSHINE EXTERNAL SIDES: WHITE

# Option 2 - View 02 - North Elevation View from Parking Lot, North Façade

THIN METAL FRAMES INTERNAL SIDES: SOFT CHINCHILLA EXTERNAL SIDES: WHITE

THIN METAL FRAMES INTERNAL SIDES: SOFT CHINCHILLA EXTERNAL SIDES: WHITE