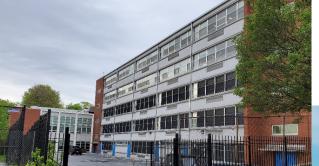

# Option 1 - View 02 - North Elevation View from Parking Lot, North Façade

Existing

THIN METAL FRAMES INTERNAL SIDES: SOFT CHINCHILLA EXTERNAL SIDES: WHITE

THIN METAL FRAMES INTERNAL SIDES: MORNING SUNSHINE EXTERNAL SIDES: WHITE