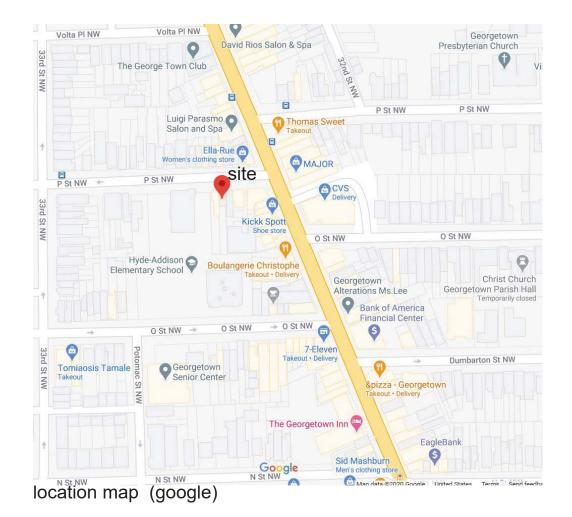

area zoning map (site is zoned mu-4)

Fyubi Makeup & Brow Studio Boulangerie Christophe Takeout Delivery M&T Ba Temporarily clo bird's-eye-view: site context

front facade, previous colors, seen from p street