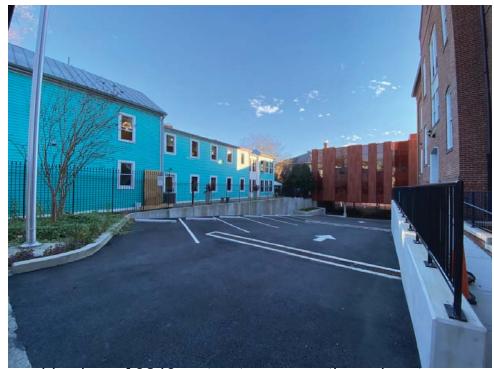

12/11/2020

a - 33rd street rear yard additions seen from public alley

b - 3259 and 3261 o street nw

c - side view of 3240 p street nw, seen through gate

d - alley behind 1400 block of wisconsin ave

key plan of surrounding block