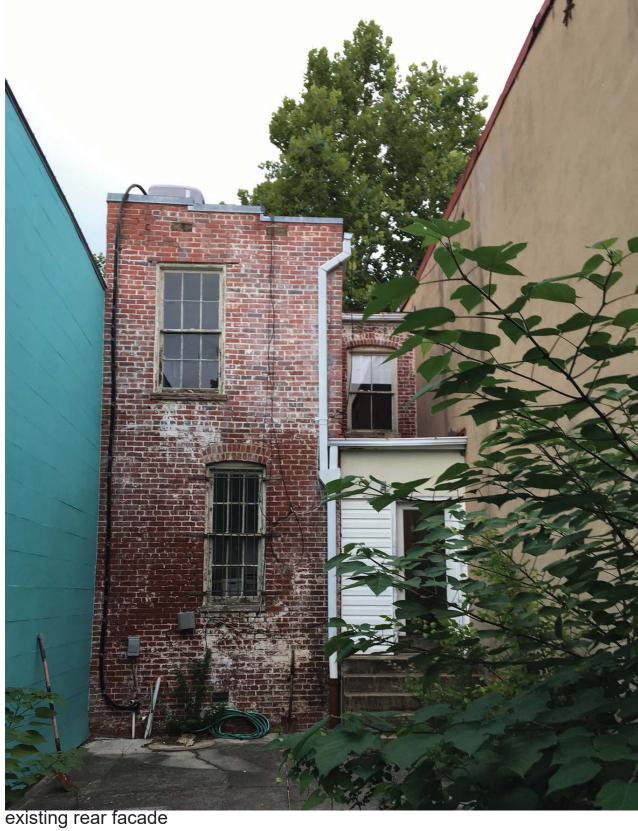

rear facade, close-up

rear facade in context (wide-angle lense)

panoramic view from neighboring rear yard

view from parking structure, towards rear of site

view from hyde-addison elementry school playground (on o street)