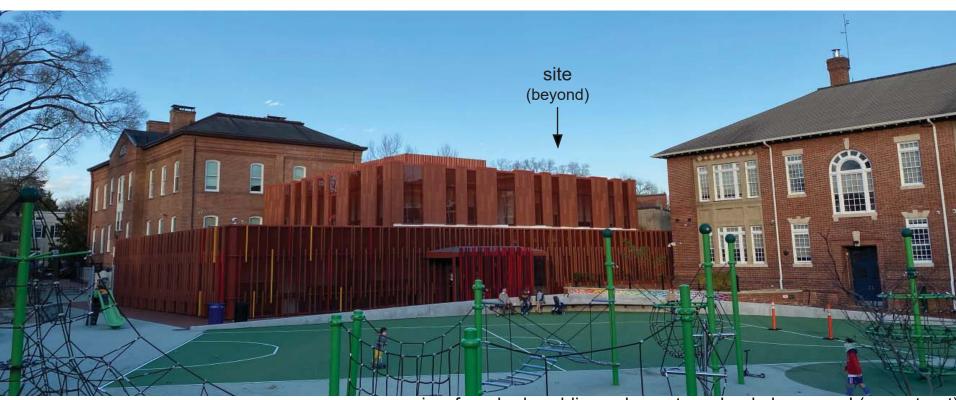

rear facade, close-up

rear facade in context (wide-angle lense)

panoramic view from neighboring rear yard

view from parking structure, towards rear of site

view from hyde-addison elementry school playground (on o street)