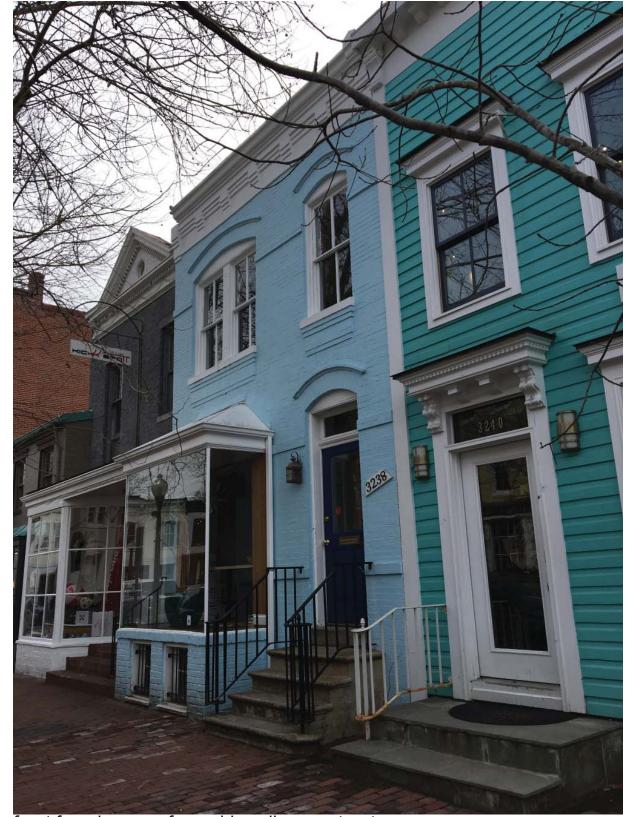

front facade, seen from across p street

front facade, seen from sidewalk on p street

front facade in context, east on p street

front facade in context, west on p street

front facade, across p street (wide-angle lense)