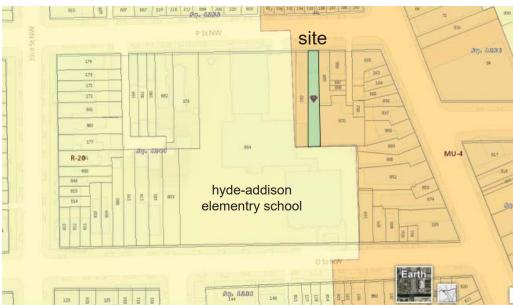

area zoning map (site is zoned mu-4)

Fyubi Makeup & Brow Studio Boulangerie Christophe Takeout Delivery M&T Ba Temporarily clo bird's-eye-view: site context

front facade, previous colors, seen from p street