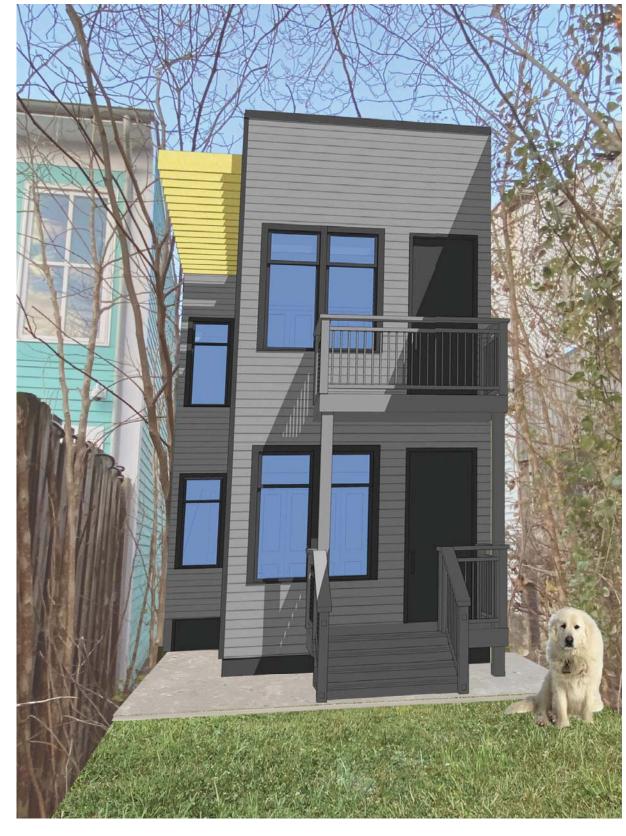

## WALL LEGEND

EXISTING TO REMAIN
EXISTING TO REMOVE

proposed rear facade

**CONCEPTUAL DESIGN SUBMISSION** 

**2** west side elevation

1 south elevation

3238 P STREET NW
CONCEPTUAL DESIGN SUBMISSION

exterior details