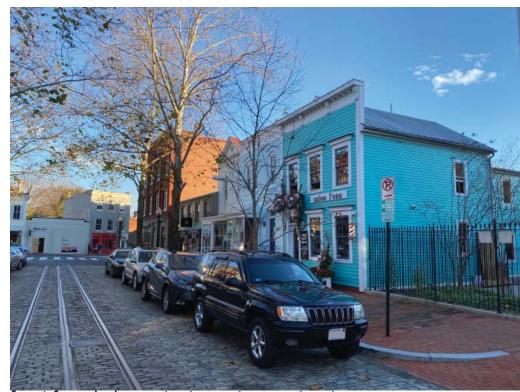

front facade, seen from across p street

front facade, seen from sidewalk on p street

front facade in context, east on p street

front facade in context, west on p street

front facade, across p street (wide-angle lense)