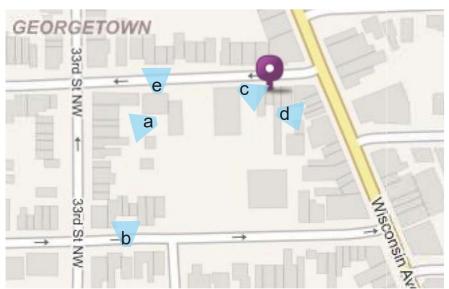

12/11/2020

a - 33rd street rear yard additions seen from public alley

b - 3259 and 3261 o street nw

c - side view of 3240 p street nw, seen through gate

d - alley behind 1400 block of wisconsin ave

key plan of surrounding block

e - 3263 and 3265 p street nw