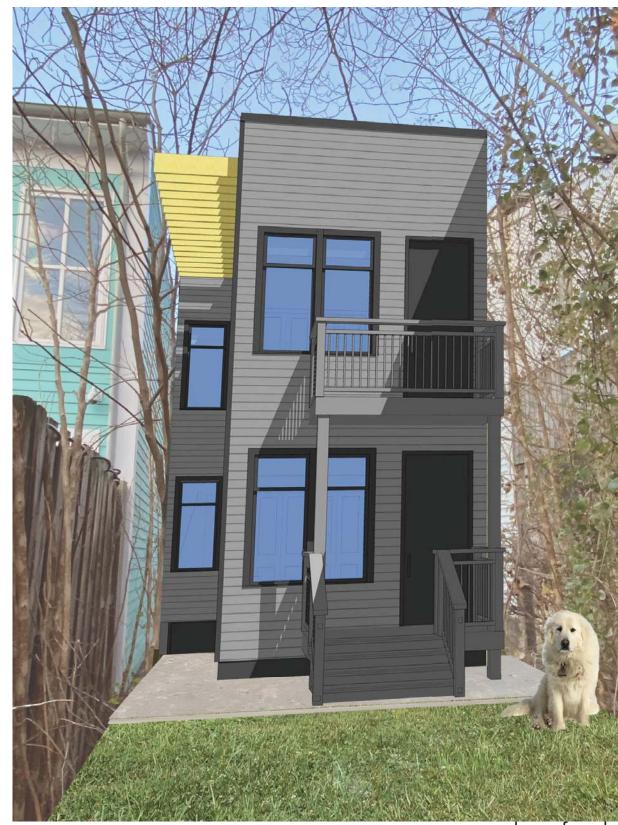

## WALL LEGEND

EXISTING TO REMAIN
EXISTING TO REMOVE

proposed rear facade

**CONCEPTUAL DESIGN SUBMISSION** 

**2** west side elevation

1 south elevation

3238 P STREET NW
CONCEPTUAL DESIGN SUBMISSION

exterior details