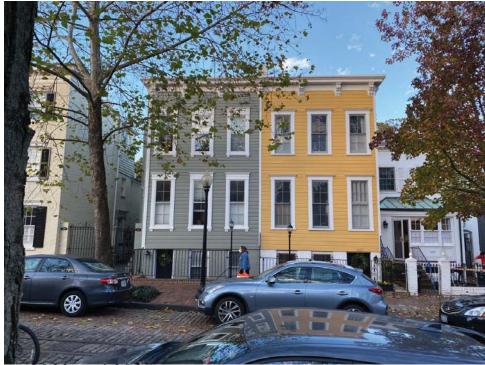

front facade, seen from across p street

front facade, seen from sidewalk on p street

front facade in context, east on p street

front facade in context, west on p street

front facade, across p street (wide-angle lense)