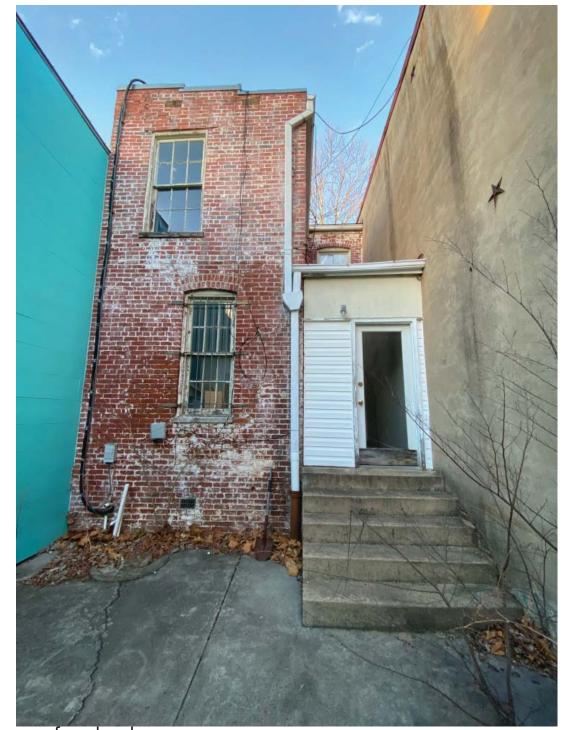

rear facade, close-up

rear facade in context (wide-angle lense)

panoramic view from neighboring rear yard

view from parking structure, towards rear of site

view from hyde-addison elementry school playground (on o street)