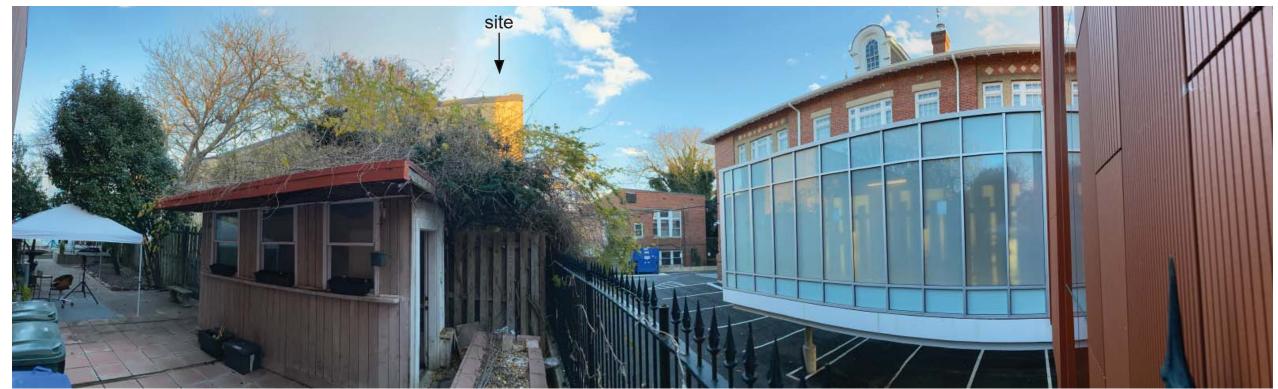

rear facade, close-up

rear facade in context (wide-angle lense)

panoramic view from neighboring rear yard

view from parking structure, towards rear of site

view from hyde-addison elementry school playground (on o street)