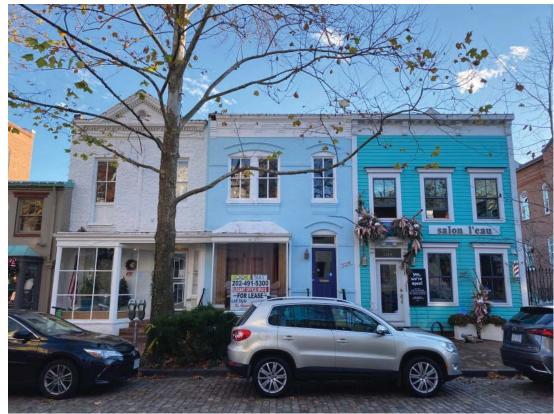

front facade, seen from across p street

front facade, seen from sidewalk on p street

front facade in context, east on p street

front facade in context, west on p street

front facade, across p street (wide-angle lense)