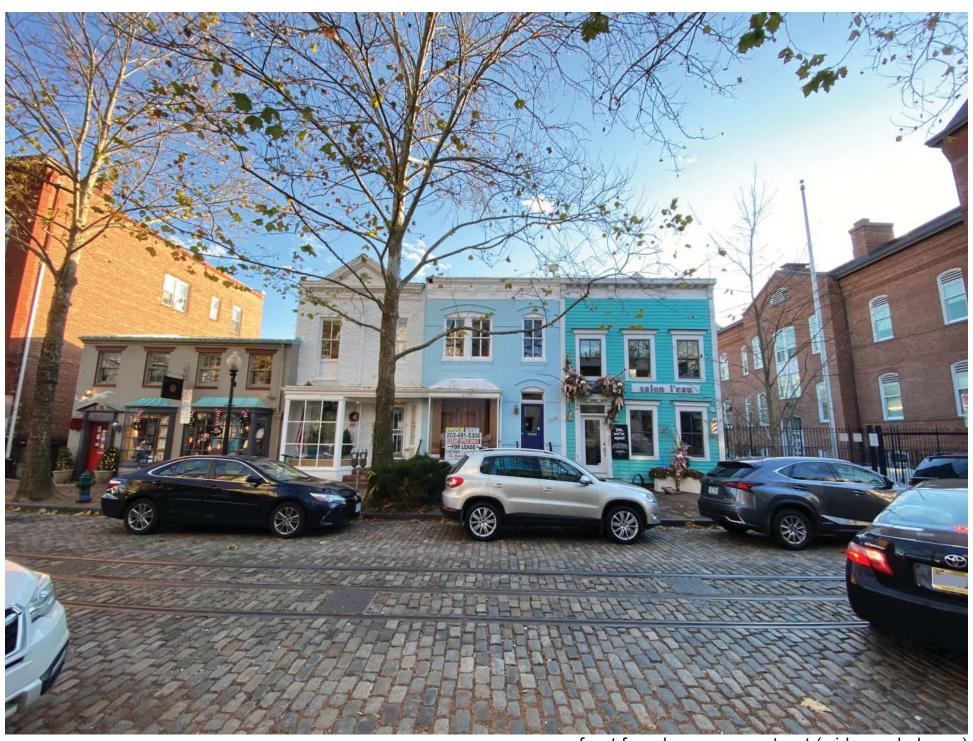

front facade, seen from across p street

front facade, seen from sidewalk on p street

front facade in context, east on p street

front facade in context, west on p street

front facade, across p street (wide-angle lense)