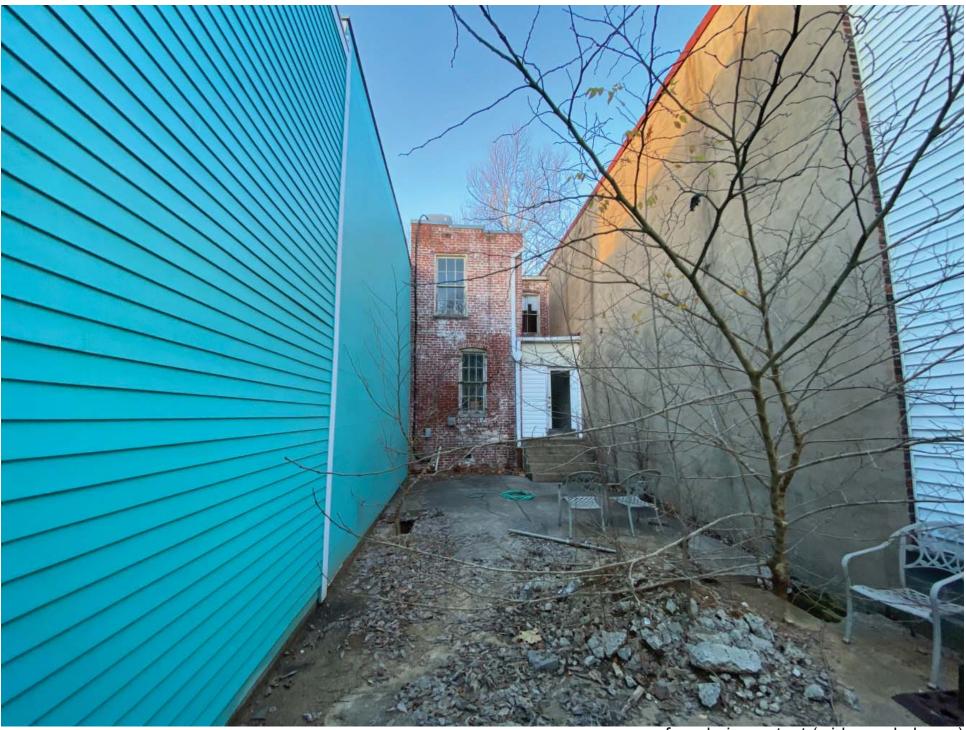

rear facade, close-up

rear facade in context (wide-angle lense)

panoramic view from neighboring rear yard

view from parking structure, towards rear of site

view from hyde-addison elementry school playground (on o street)