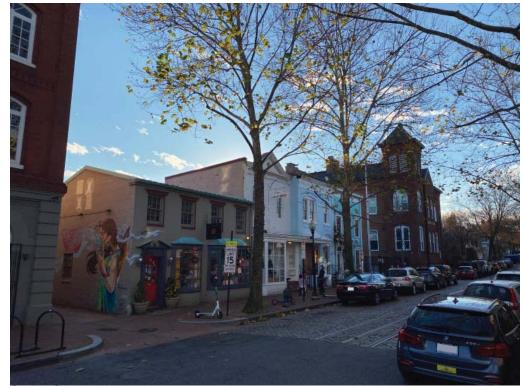

12/11/2020

a - 33rd street rear yard additions seen from public alley

b - 3259 and 3261 o street nw

c - side view of 3240 p street nw, seen through gate

d - alley behind 1400 block of wisconsin ave

key plan of surrounding block

e - 3263 and 3265 p street nw