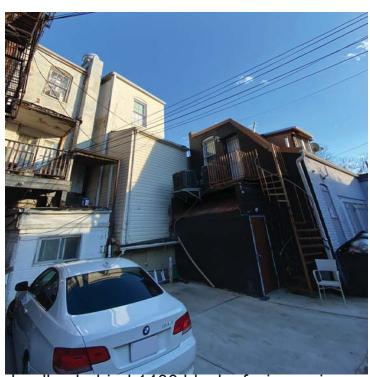

12/11/2020

a - 33rd street rear yard additions seen from public alley

b - 3259 and 3261 o street nw

c - side view of 3240 p street nw, seen through gate

d - alley behind 1400 block of wisconsin ave

key plan of surrounding block