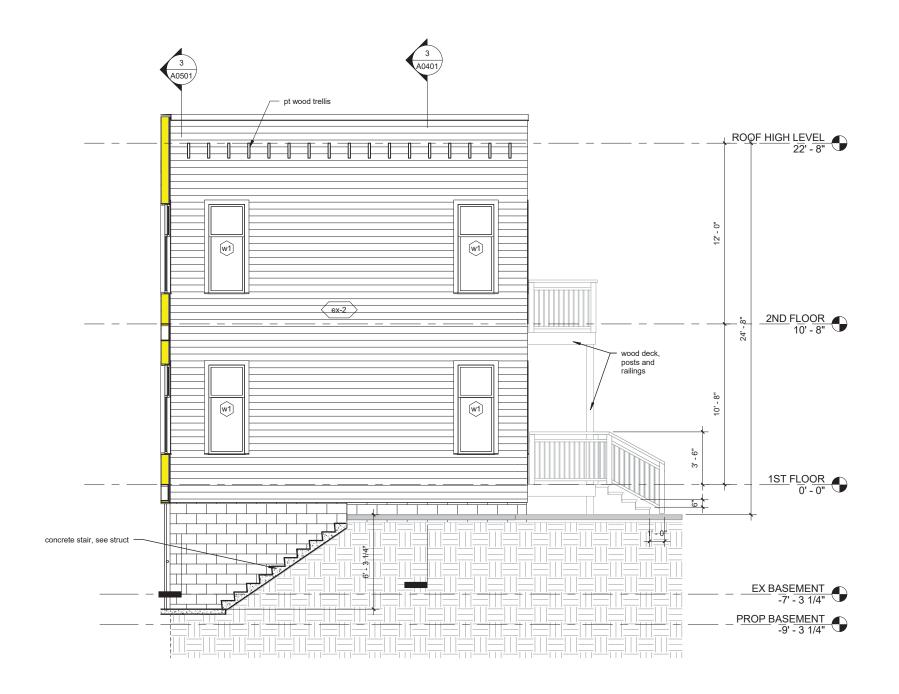

## WALL LEGEND

EXISTING TO REMAIN
EXISTING TO REMOVE

proposed rear facade

**CONCEPTUAL DESIGN SUBMISSION** 

**2** west side elevation

1 south elevation

3238 P STREET NW
CONCEPTUAL DESIGN SUBMISSION

exterior details