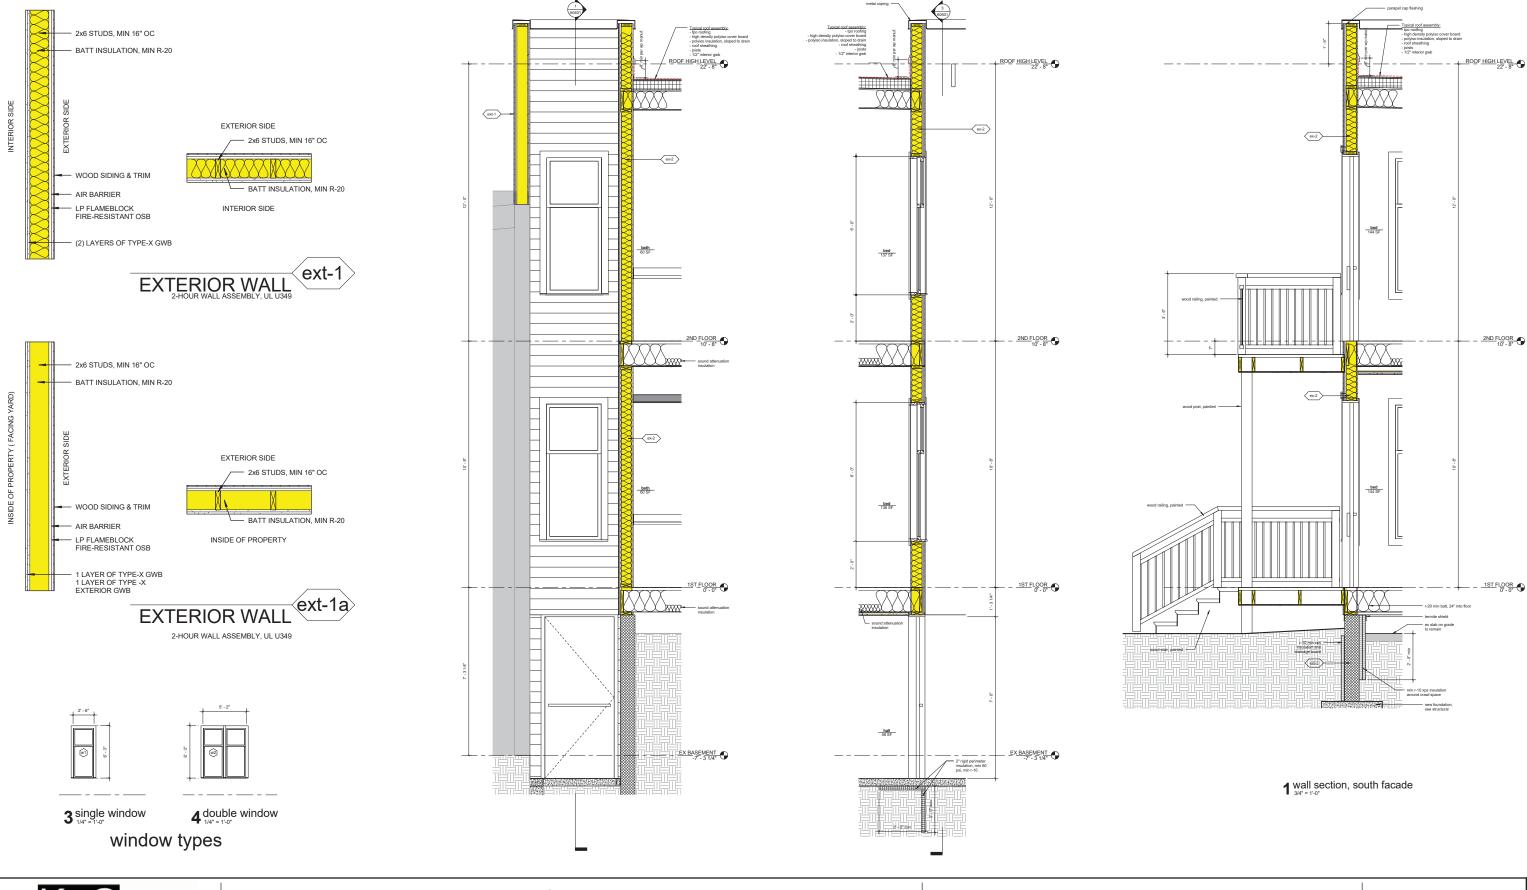

## WALL LEGEND

EXISTING TO REMAIN
EXISTING TO REMOVE

proposed rear facade

**CONCEPTUAL DESIGN SUBMISSION** 

**2** west side elevation

1 south elevation

3238 P STREET NW
CONCEPTUAL DESIGN SUBMISSION

exterior details