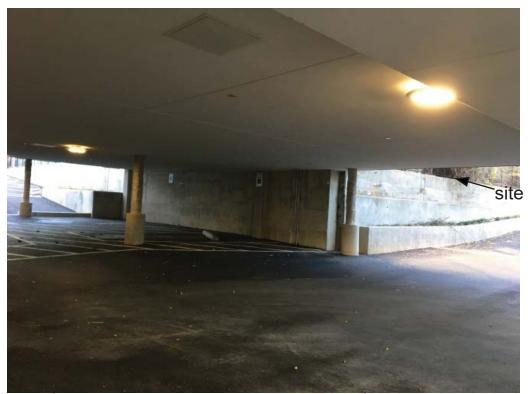

rear facade, close-up

rear facade in context (wide-angle lense)

panoramic view from neighboring rear yard

view from parking structure, towards rear of site

view from hyde-addison elementry school playground (on o street)