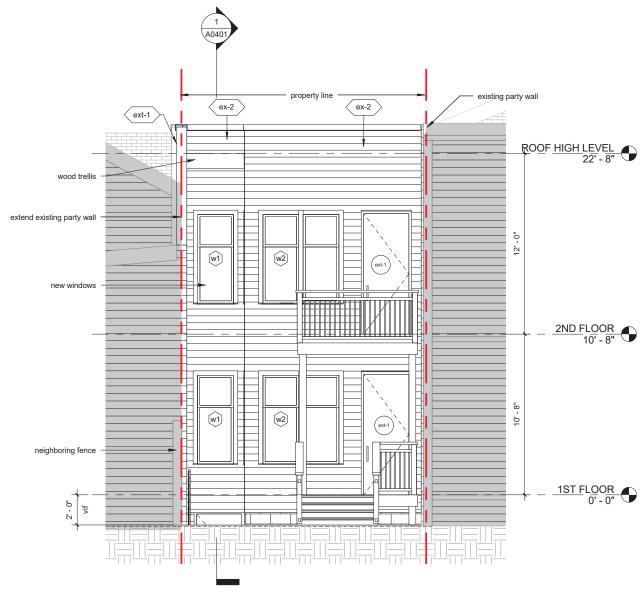

## WALL LEGEND

EXISTING TO REMAIN
EXISTING TO REMOVE

proposed rear facade

**CONCEPTUAL DESIGN SUBMISSION** 

**2** west side elevation

1 south elevation

3238 P STREET NW
CONCEPTUAL DESIGN SUBMISSION

exterior details