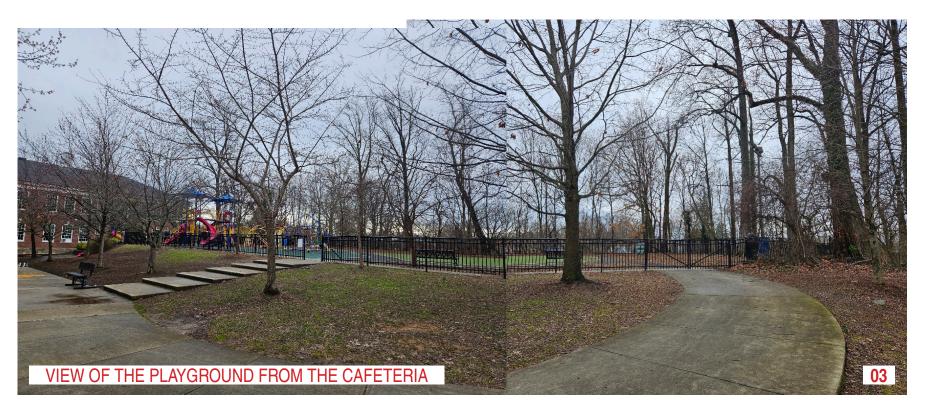

08 sf                              |
| Historic District:      | None                                    |
| Current / Proposed Use: | Educational                             |
| Building Area:          | EXISTING ADDITION                       |
|                         |                                         |
| 8                       |                                         |
| •<br>Sq.<br>1316        |                                         |



#### DGS/DCPS STODDERT ES - WEST END CAFETERIA ADDITION - CFA CONCEPT June, 2024

## Site Photos - Existing Building





DGS/DCPS STODDERT ES - WEST END CAFETERIA ADDITION - CFA CONCEPT June, 2024



#### Site Existing - Study



#### Site Analysis - West End Cafeteria Location



#### CCC + รหากberg.Levinas

5

### Site Pictures









#### DGS/DCPS STODDERT ES - WEST END CAFETERIA ADDITION - CFA CONCEPT June, 2024



#### CCC + รหากberg.Levinas

### Proposed Parking Level



#### DGS/DCPS STODDERT ES - WEST END CAFETERIA ADDITION - CFA CONCEPT June, 2024

#### CCC + SHINDERG.LEVINAS

7

### Proposed First Floor



#### DGS/DCPS STODDERT ES - WEST END CAFETERIA ADDITION - CFA CONCEPT June, 2024

CCC + SHINDERG.LEVINAS

8

## Proposed First Floor - Enlarged



#### DGS/DCPS STODDERT ES - WEST END CAFETERIA ADDITION - CFA CONCEPT June, 2024

CCC + รหากberg.Levinas

<sup>9</sup> 

## Proposed Roof Plan



#### DGS/DCPS STODDERT ES - WEST END CAFETERIA ADDITION - CFA CONCEPT June, 2024

### **Proposed Elevations**





DGS/DCPS STODDERT ES - WEST END CAFETERIA ADDITION - CFA CONCEPT June, 2024



## **Proposed Cross Sectio