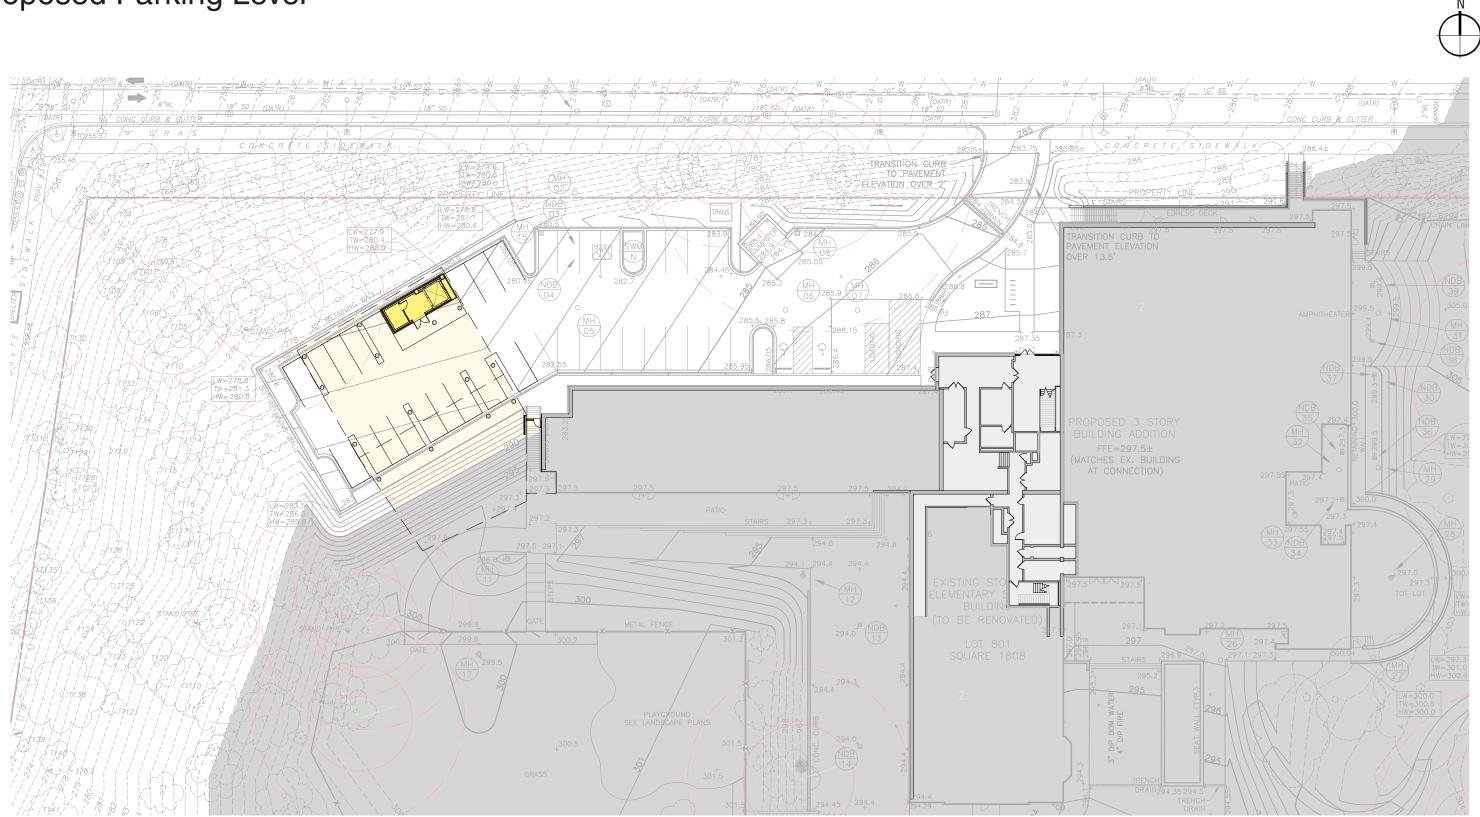

nal                             |
| Building Area:          | EXISTING ADDITION                       |
|                         |                                         |
| 8                       |                                         |
| •<br>Sq.<br>1316        |                                         |



#### DGS/DCPS STODDERT ES - WEST END CAFETERIA ADDITION - CFA CONCEPT June, 2024

## Site Photos - Existing Building





DGS/DCPS STODDERT ES - WEST END CAFETERIA ADDITION - CFA CONCEPT June, 2024



#### Site Existing - Study



#### Site Analysis - West End Cafeteria Location



#### CCC + รหากberg.Levinas

5

### Site Pictures









#### DGS/DCPS STODDERT ES - WEST END CAFETERIA ADDITION - CFA CONCEPT June, 2024



#### CCC + รหากberg.Levinas

### Proposed Parking Level



#### DGS/DCPS STODDERT ES - WEST END CAFETERIA ADDITION - CFA CONCEPT June, 2024

#### CCC + SHINDERG.LEVINAS

7

### Proposed First Floor



#### DGS/DCPS STODDERT ES - WEST END CAFETERIA ADDITION - CFA CONCEPT June, 2024

CCC + SHINDERG.LEVINAS

8

## Proposed First Floor - Enlarged



#### DGS/DCPS STODDERT ES - WEST END CAFETERIA ADDITION - CFA CONCEPT June, 2024

CCC + รหากberg.Levinas

<sup>9</sup> 

## Proposed Roof Plan



#### DGS/DCPS STODDERT ES - WEST END CAFETERIA ADDITION - CFA CONCEPT June, 2024

### **Proposed Elevations**





DGS/DCPS STODDERT ES - WEST END CAFETERIA ADDITION - CFA CONCEPT June, 2024



## **Proposed Cross Section**



#### CCC 🕂 รหากberg.Levinas

### South West View





### South View



# ССС + sнinberg.levinas

### South East View



#### DGS/DCPS S