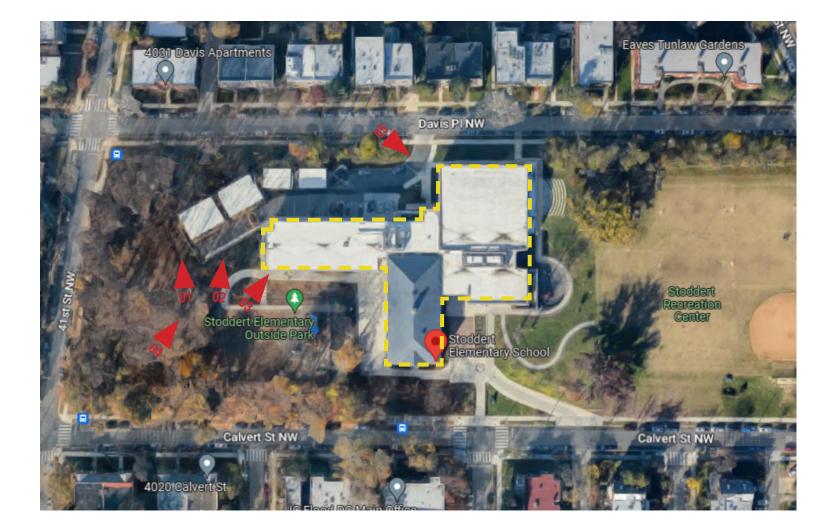

## Site Photos - Existing Building

DGS/DCPS STODDERT ES - WEST END CAFETERIA ADDITION - CFA CONCEPT June, 2024

#### Site Analysis - West End Cafeteria Location

### Site Pictures