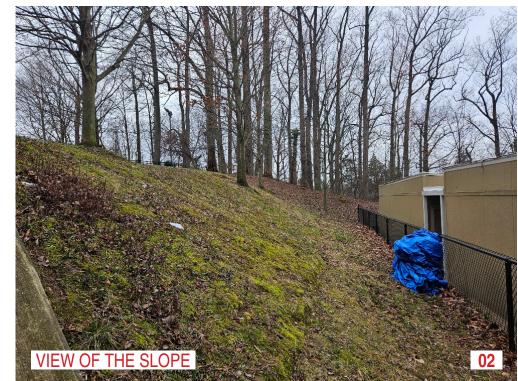

,808 sf                              |
| Historic District:      | None                                    |
| Current / Proposed Use: | Educational                             |
| Building Area:          | EXISTING ADDITION                       |
|                         |                                         |
| 8                       |                                         |
| •<br>Sq.<br>1316        |                                         |



#### DGS/DCPS STODDERT ES - WEST END CAFETERIA ADDITION - CFA CONCEPT June, 2024

## Site Photos - Existing Building





DGS/DCPS STODDERT ES - WEST END CAFETERIA ADDITION - CFA CONCEPT June, 2024



#### Site Existing - Study



#### Site Analysis - West End Cafeteria Location



#### CCC + รหากberg.Levinas

5

### Site Pictures









#### DGS/DCPS STODDERT ES - WEST END CAFETERIA ADDITION - CFA CONCEPT June, 2024



#### CCC + รหากberg.Levinas

### Proposed Parking Level



#### DGS/DCPS STODDERT ES - WEST END CAFETERIA ADDITION - CFA CONCEPT June, 2024

#### CCC + SHINDERG.LEVINAS

7

### Proposed First Floor



#### DGS/DCPS STODDERT ES - WEST END CAFETERIA ADDITION - CFA CONCEPT June, 2024

CCC + SHINDERG.LEVINAS

8

## Proposed First Floor - Enlarged



#### DGS/DCPS STODDERT ES - WEST END CAFETERIA ADDITION - CFA CONCEPT June, 2024

CCC + รหากberg.Levinas

<sup>9</sup> 

## Proposed Roof Plan



#### DGS/DCPS STODDERT ES - WEST END CAFETERIA ADDITION - CFA CONCEPT June, 2024

### **Proposed Elevations**





DGS/DCPS STODDERT ES - WEST END CAFETERIA ADDITION - CFA CONCEPT June, 2024



## **Proposed Cross Sect