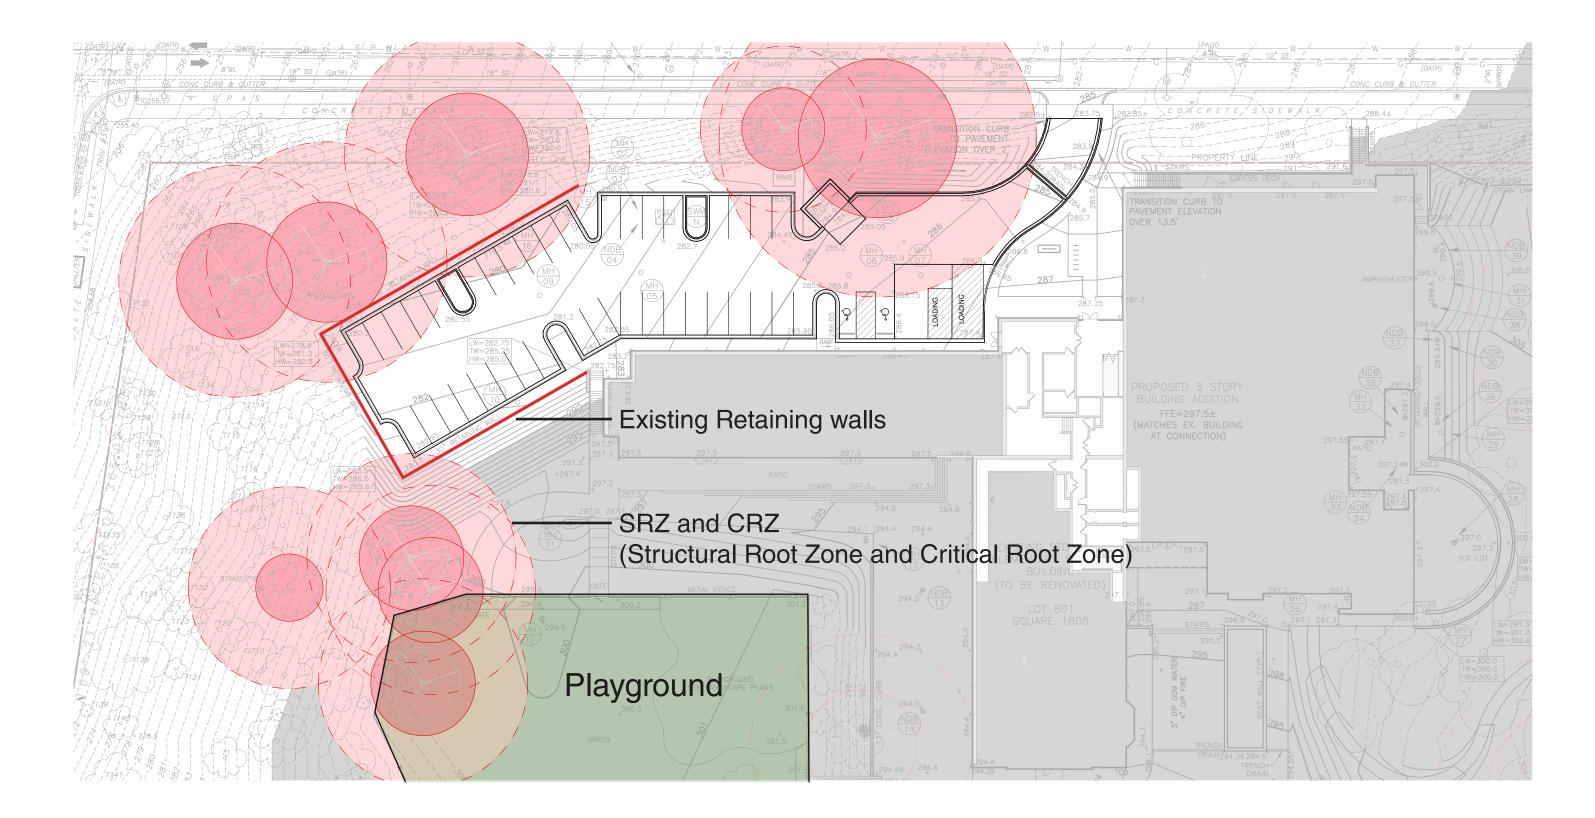

|
| Land Area:              | 280,808 sf                              |
| Historic District:      | None                                    |
| Current / Proposed Use: | Educational                             |
| Building Area:          | EXISTING ADDITION                       |
|                         |                                         |
| 8                       |                                         |
| •<br>Sq.<br>1316        |                                         |



#### DGS/DCPS STODDERT ES - WEST END CAFETERIA ADDITION - CFA CONCEPT June, 2024

## Site Photos - Existing Building





DGS/DCPS STODDERT ES - WEST END CAFETERIA ADDITION - CFA CONCEPT June, 2024



#### Site Existing - Study



#### Site Analysis - West End Cafeteria Location



#### CCC + รหากberg.Levinas

5

### Site Pictures









#### DGS/DCPS STODDERT ES - WEST END CAFETERIA ADDITION - CFA CONCEPT June, 2024



#### CCC + รหากberg.Levinas

### Proposed Parking Level



#### DGS/DCPS STODDERT ES - WEST END CAFETERIA ADDITION - CFA CONCEPT June, 2024

#### CCC + SHINDERG.LEVINAS

7

### Proposed First Floor



#### DGS/DCPS STODDERT ES - WEST END CAFETERIA ADDITION - CFA CONCEPT June, 2024

CCC + SHINDERG.LEVINAS

8

## Proposed First Floor - Enlarged



#### DGS/DCPS STODDERT ES - WEST END CAFETERIA ADDITION - CFA CONCEPT June, 2024

CCC + รหากberg.Levinas

<sup>9</sup> 

## Proposed Roof Plan



#### DGS/DCPS STODDERT ES - WEST END CAFETERIA ADDITION - CFA CONCEPT June, 2024

### **Proposed Elevations**





DGS/DCPS STODDERT ES - WEST END CAFETERIA ADDI