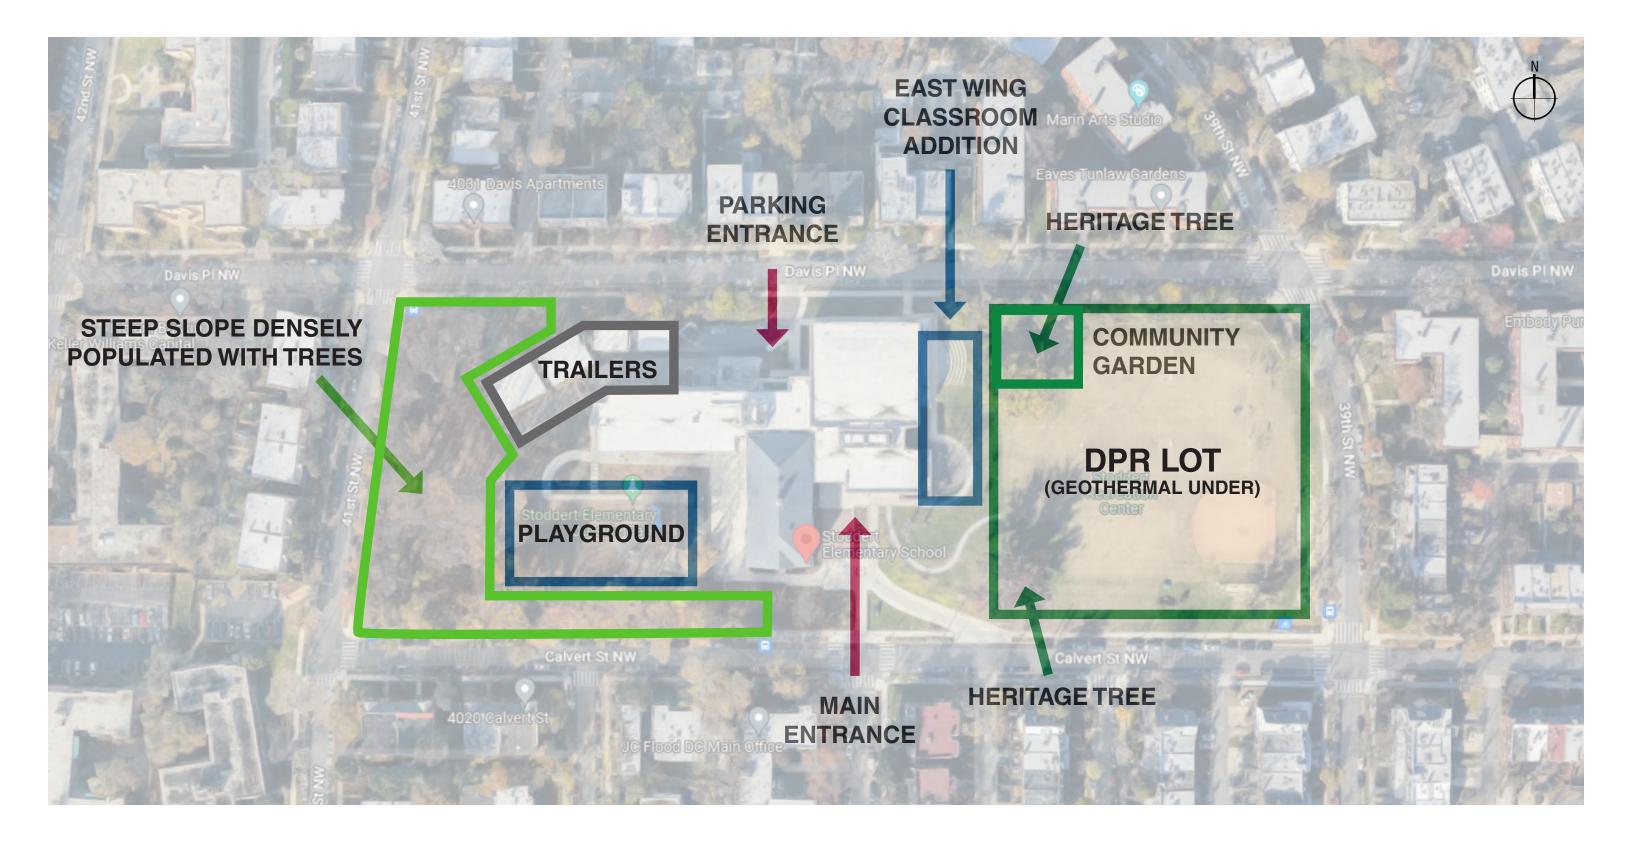

|
| Zoning District:        | R-3, RA-1                               |
| Land Area:              | 280,808 sf                              |
| Historic District:      | None                                    |
| Current / Proposed Use: | Educational                             |
| Building Area:          | EXISTING ADDITION                       |
|                         |                                         |
| 8                       |                                         |
| •<br>Sq.<br>1316        |                                         |



#### DGS/DCPS STODDERT ES - WEST END CAFETERIA ADDITION - CFA CONCEPT June, 2024

## Site Photos - Existing Building





DGS/DCPS STODDERT ES - WEST END CAFETERIA ADDITION - CFA CONCEPT June, 2024



#### Site Existing - Study



#### Site Analysis - West End Cafeteria Location



#### CCC + รหากberg.Levinas

5

### Site Pictures









#### DGS/DCPS STODDERT ES - WEST END CAFETERIA ADDITION - CFA CONCEPT June, 2024



#### CCC + รหากberg.Levinas

### Proposed Parking Level



#### DGS/DCPS STODDERT ES - WEST END CAFETERIA ADDITION - CFA CONCEPT June, 2024

#### CCC + SHINDERG.LEVINAS

7

### Proposed First Floor



#### DGS/DCPS STODDERT ES - WEST END CAFETERIA ADDITION - CFA CONCEPT June, 2024

CCC + SHINDERG.LEVINAS

8

## Proposed First Floor - Enlarged



#### DGS/DCPS STODDERT ES - WEST END CAFETERIA ADDITION - CFA CONCEPT June, 2024

CCC + รหากberg.Levinas

<sup>9</sup> 

## Proposed Roof Plan



#### DGS/DCPS STODDERT ES - WEST END CAFETERIA ADDITION - CFA CONCEPT June, 2024

### **Proposed Elevations**