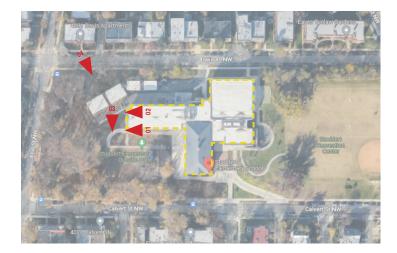

## Site Photos - Existing Building

DGS/DCPS STODDERT ES - WEST END CAFETERIA ADDITION - CFA CONCEPT June, 2024

### Site Pictures