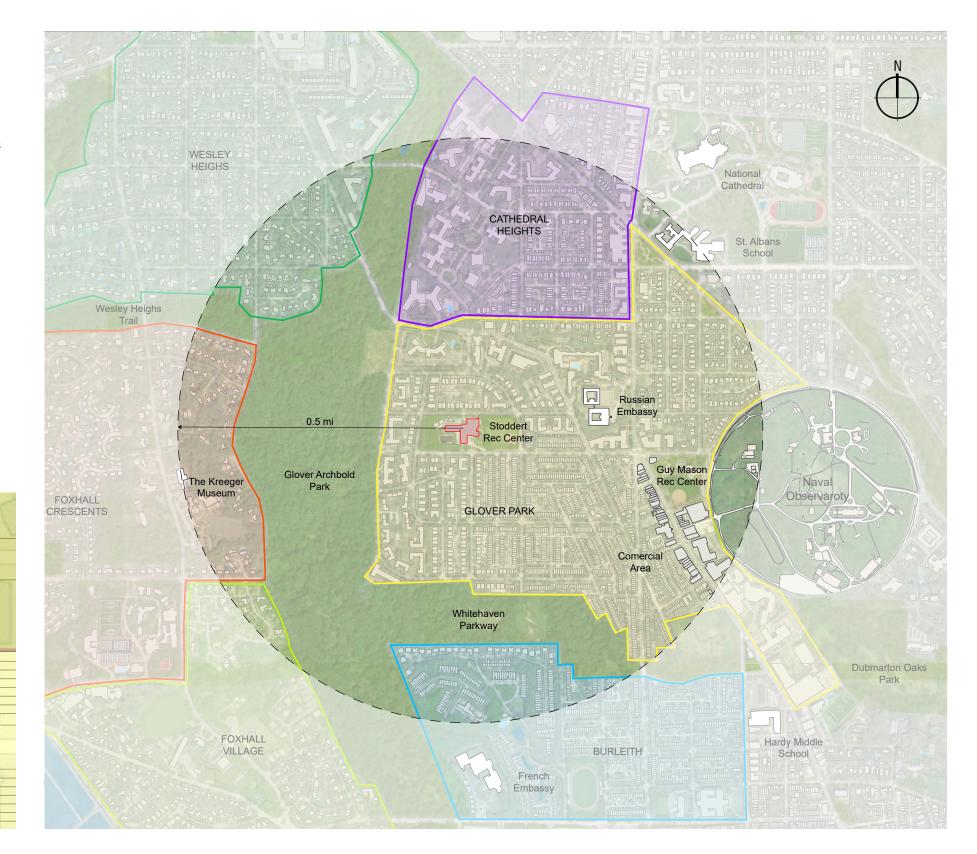

## Vicinity Map

Benjamin Stoddert Elementary School, named after the first US Secretary of the Navy, is located on the Glover Park neighbohood on Northwest Washington DC, just North of Georgetown.

Founded in 1932 Stoddert ES serves approximately 470 students on PK-4 through 5th grade.

### Location Map and Zoning Summary

| Address:                | 4001 CALVERT ST NW WASHINGTON DC, 20007 |
|-------------------------|-----------------------------------------|
| Square/Suffix/Lot:      | 1808 0801                               |
| Zoning District:        | R-3, RA-1                               |
| Land Area:              | 280,808 sf                              |
| Historic District:      | None                                    |
| Current / Proposed Use: | Educational                             |
| Building Area:          | EXISTING ADDITION                       |
|                         |                                         |
| 8                       |                                         |
| •<br>Sq.<br>1316        |                                         |