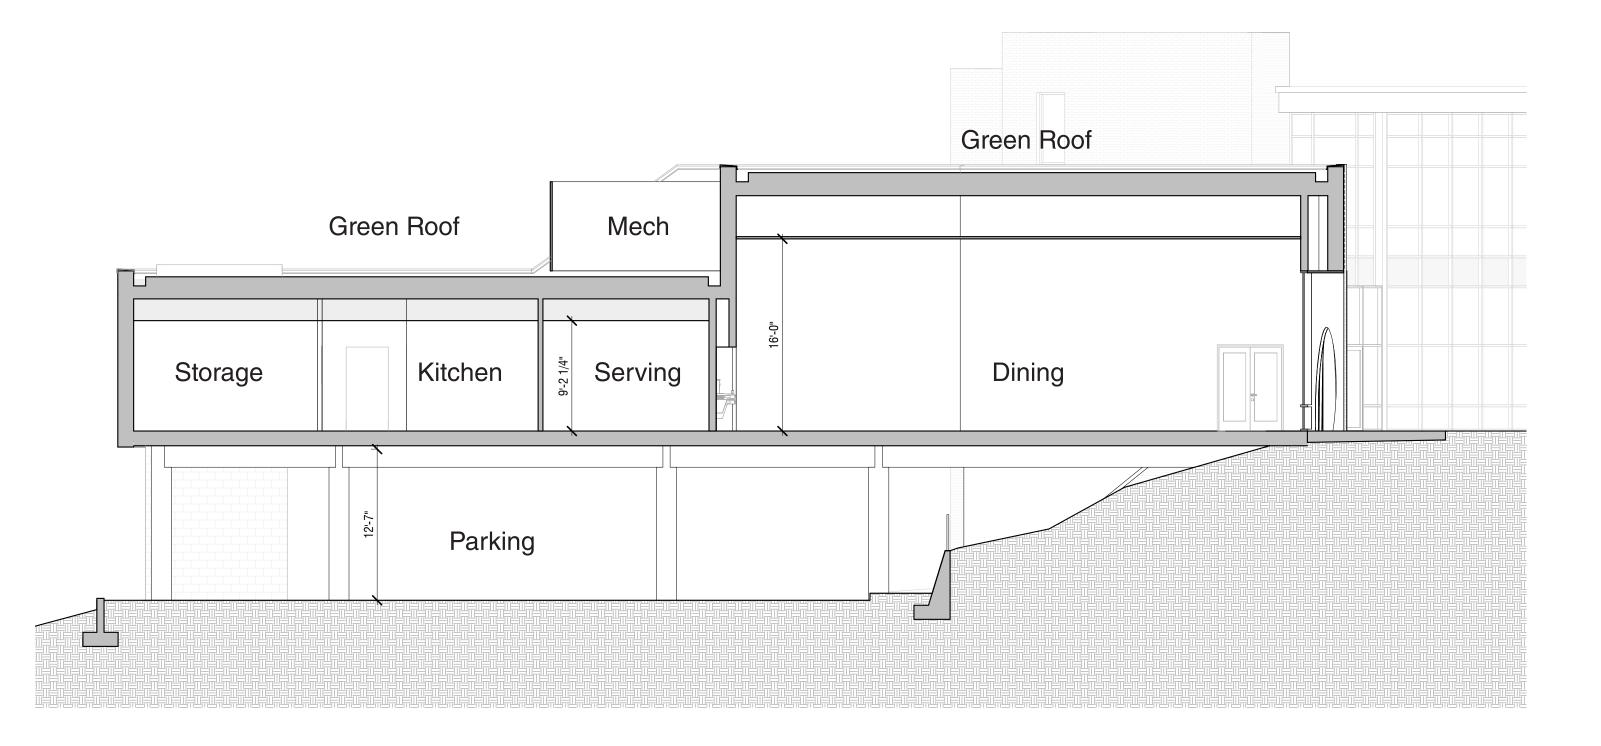

# DGS/DCPS STODDERT ES - WEST END CAFETERIA ADDITION - CFA CONCEPT June, 2024



#### CCC + รหากberg.Levinas

### Proposed Parking Level



#### DGS/DCPS STODDERT ES - WEST END CAFETERIA ADDITION - CFA CONCEPT June, 2024

#### CCC + SHINDERG.LEVINAS

7

### Proposed First Floor



#### DGS/DCPS STODDERT ES - WEST END CAFETERIA ADDITION - CFA CONCEPT June, 2024

CCC + SHINDERG.LEVINAS

8

## Proposed First Floor - Enlarged



#### DGS/DCPS STODDERT ES - WEST END CAFETERIA ADDITION - CFA CONCEPT June, 2024

CCC + รหากberg.Levinas

<sup>9</sup> 

## Proposed Roof Plan



#### DGS/DCPS STODDERT ES - WEST END CAFETERIA ADDITION - CFA CONCEPT June, 2024

### **Proposed Elevations**





DGS/DCPS STODDERT ES - WEST END CAFETERIA ADDITION - CFA CONCEPT June, 2024



## **Proposed Cross Section**



#### CCC 🕂 รหากberg.Levinas

### South West View





### South View



# ССС + sнinberg.levinas

### South East View



#### DGS/DCPS STODDERT ES - WEST END CAFETERIA ADDITION - CFA CONCEPT June, 2024



### North East View





### North Street View





### North Street View



#### DGS/DCPS STODDERT ES - WEST END CAFETERIA ADDITION - CFA CONCEPT June, 2024