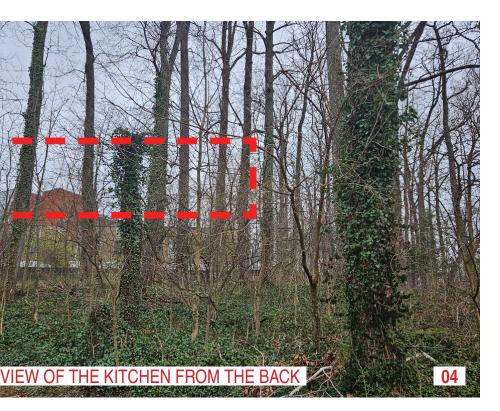

|
| Current / Proposed Use: | Educational                             |
| Building Area:          | EXISTING ADDITION                       |
|                         |                                         |
| 8                       |                                         |
| •<br>Sq.<br>1316        |                                         |



#### DGS/DCPS STODDERT ES - WEST END CAFETERIA ADDITION - CFA CONCEPT June, 2024

## Site Photos - Existing Building





DGS/DCPS STODDERT ES - WEST END CAFETERIA ADDITION - CFA CONCEPT June, 2024



#### Site Existing - Study



#### Site Analysis - West End Cafeteria Location



#### CCC + รหากberg.Levinas

5

### Site Pictures









#### DGS/DCPS STODDERT ES - WEST END CAFETERIA ADDITION - CFA CONCEPT June, 2024



#### CCC + รหากberg.Levinas

### Proposed Parking Level



#### DGS/DCPS STODDERT ES - WEST END CAFETERIA ADDITION - CFA CONCEPT June, 2024

#### CCC + SHINDERG.LEVINAS

7

### Proposed First Floor



#### DGS/DCPS STODDERT ES - WEST END CAFETERIA ADDITION - CFA CONCEPT June, 2024

CCC + SHINDERG.LEVINAS

8

## Proposed First Floor - Enlarged



#### DGS/DCPS STODDERT ES - WEST END CAFETERIA ADDITION - CFA CONCEPT June, 2024

CCC + รหากberg.Levinas

<sup>9</sup> 

## Proposed Roof Plan



#### DGS/DCPS STODDERT ES - WEST END CAFETERIA ADDITION - CFA CONCEPT June, 2024

### **Proposed Elevations**





DGS/DCPS STODDERT ES - WEST END CAFETERIA ADDITION - CFA CONCEPT June, 2024



## **Proposed Cross Section**



#### CCC 🕂 รหากberg.Levinas

### South West View





### South View



# ССС