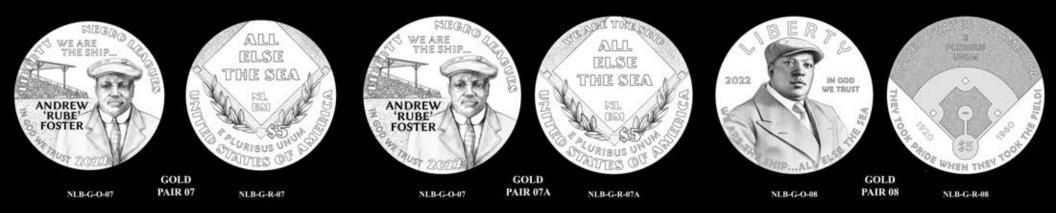

GOLD PAIR 07

NLB-G-R-07

NLB-G-0-07

PAIR 07A

NLB-G-R-07A

NLB-G-O-10

**PAIR 10** 

NLB-G-R-10