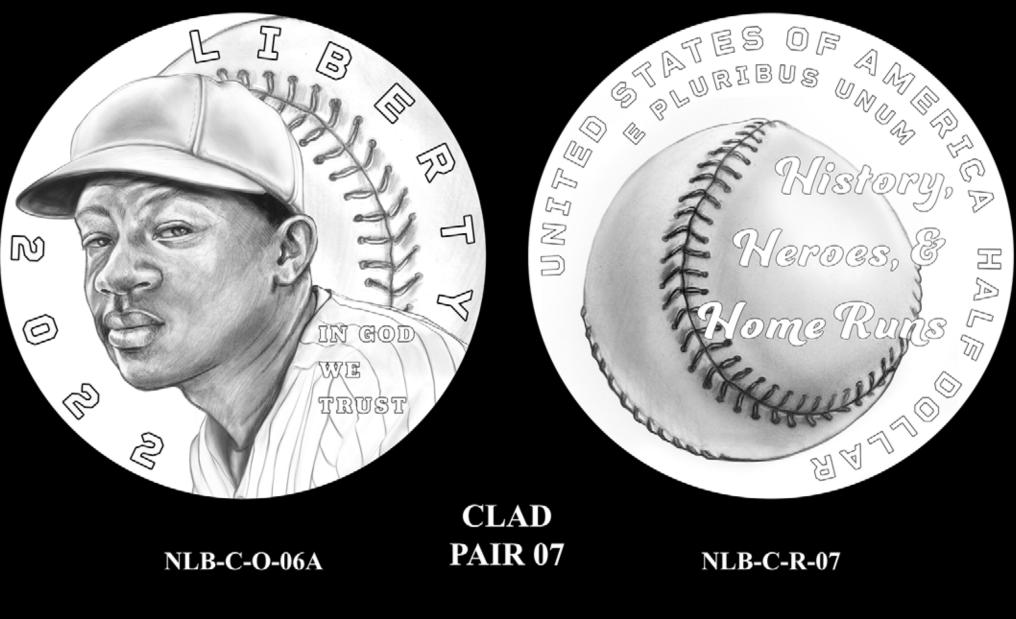

BVERSE 12

NLB-G-0-12













NLB-G-R-10A

NLB-G-0-10A

**OBVERSE 11** 

NLB-G-0-11



NLB-G-0-12

**OBVERSE 12** 



### Silver Dollar Candidate Designs





SILVER PAIR 01









SILVER PAIR 02







## SILVER PAIR 03

NLB-S-R-03

0







## SILVER PAIR 04











### SILVER PAIR 06











## SILVER PAIR 06A

NLB-S-R-06A

NLB-S-O-06















## SILVER OBVERSE 10

**NLB-S-O-10** 





NLB-S-O-10A

SILVER OBVERSE 10A





## SILVER OBVERSE 11

NLB-S-O-11





# SILVER OBVERSE 12

NLB-S-O-12













NLB-S-O-10A

**OBVERSE 10A** 



NLB-S-O-11 OBVERSE 11





#### Clad Half Dollar Candidate Designs



**NLB-C-0-01** 



# CLAD PAIR 01





NLB-C-O-02



## CLAD PAIR 02





NLB-C-O-03

PAIR 03







### NLB-C-0-03A

CLAD PAIR 03A











NLB-C-0-06

PAIR 06











#### NLB-C-O-06A

CLAD PAIR 08