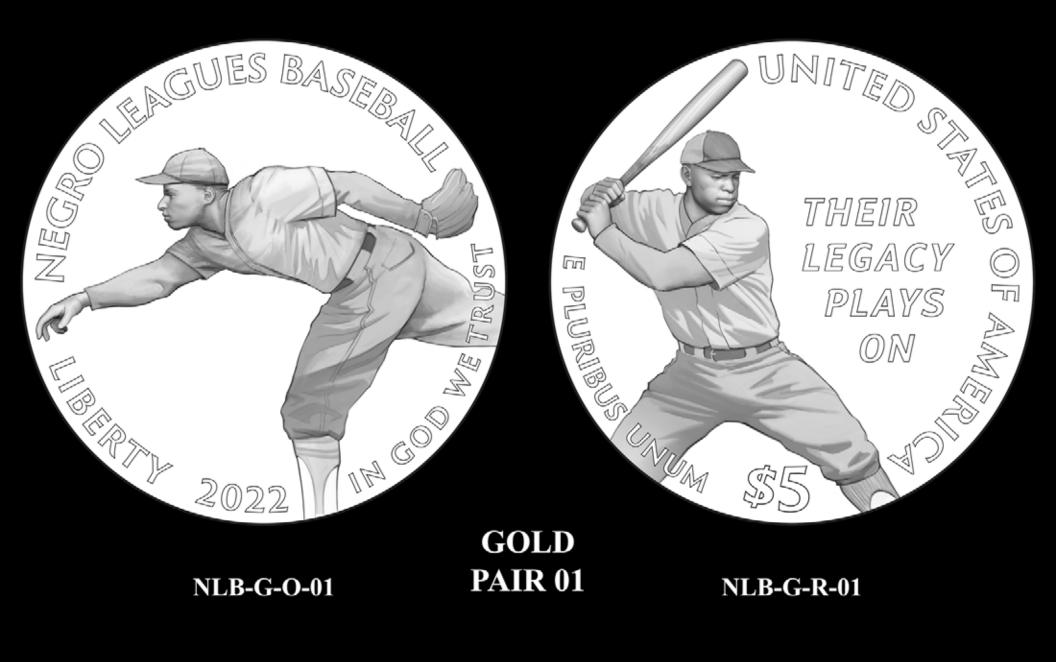

## Gold \$5 Coin Candidate Designs

GOLD PAIR 02

NLB-G-R-02

NLB-G-0-02

**NLB-G-0-05** 

LIBERTY

ECOD ME TRUST

2022

C

U

(FD)

\$5 EPLURIBUS OF STATES OF NLB-G-R-05

YE

 $\triangleleft$ 

뀌도

NLB-G-O-07