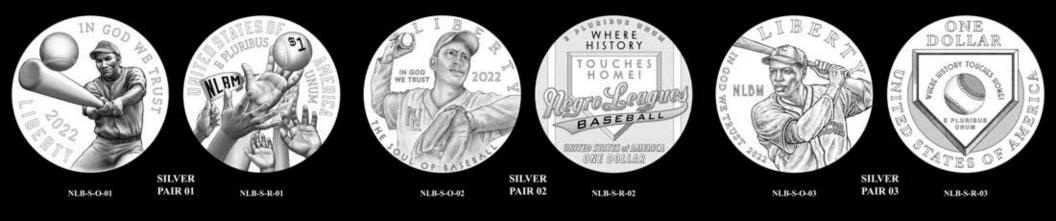

### Silver Dollar Candidate Designs

SILVER PAIR 01

SILVER PAIR 02

## SILVER PAIR 03

NLB-S-R-03

0

## SILVER PAIR 04

### SILVER PAIR 06