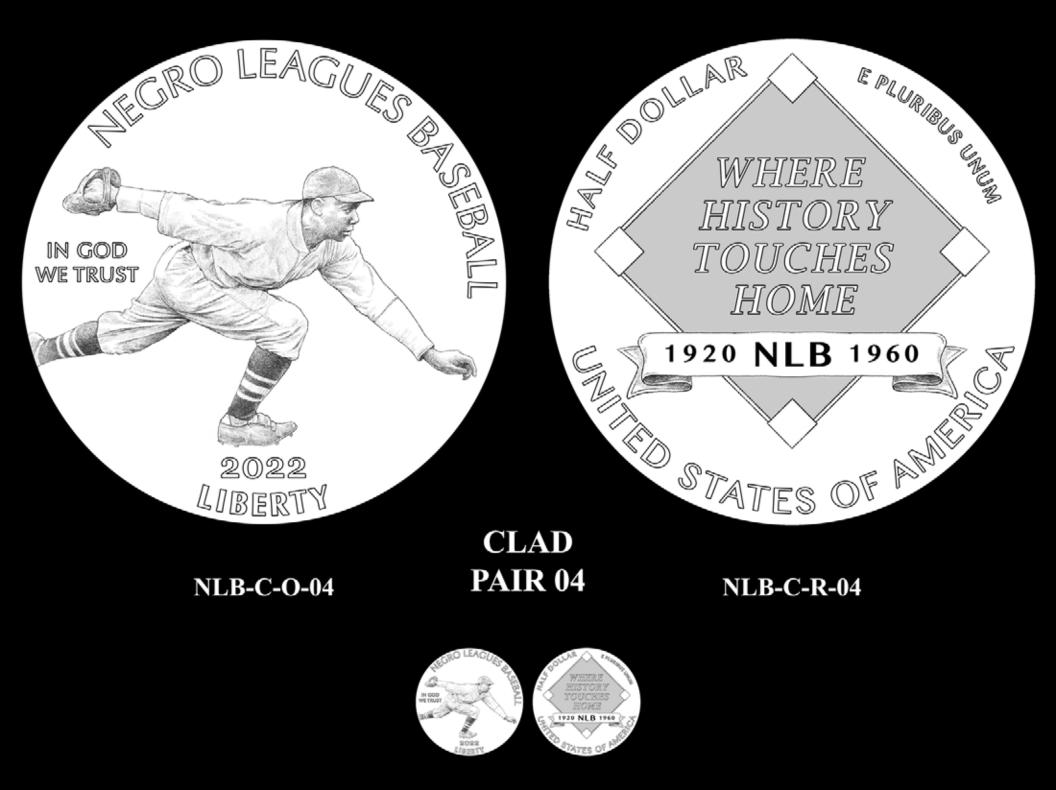

SE 11

NLB-G-0-11





# GOLD OBVERSE 12

NLB-G-0-12













NLB-G-R-10A

NLB-G-0-10A

**OBVERSE 11** 

NLB-G-0-11



NLB-G-0-12

**OBVERSE 12** 



### Silver Dollar Candidate Designs





SILVER PAIR 01









SILVER PAIR 02







## SILVER PAIR 03

NLB-S-R-03

0







## SILVER PAIR 04











### SILVER PAIR 06











## SILVER PAIR 06A

NLB-S-R-06A

NLB-S-O-06















## SILVER OBVERSE 10

**NLB-S-O-10** 





NLB-S-O-10A

SILVER OBVERSE 10A





## SILVER OBVERSE 11

NLB-S-O-11





# SILVER OBVERSE 12

NLB-S-O-12













NLB-S-O-10A

**OBVERSE 10A** 



NLB-S-O-11 OBVERSE 11





#### Clad Half Dollar Candidate Designs



**NLB-C-0-01** 



# CLAD PAIR 01





NLB-C-O-02



## CLAD PAIR 02





NLB-C-O-03

PAIR 03







### NLB-C-0-03A

CLAD PAIR 03A











NLB-C-0-06

PAIR 06











#### NLB-C-O-06A

CLAD PAIR 08