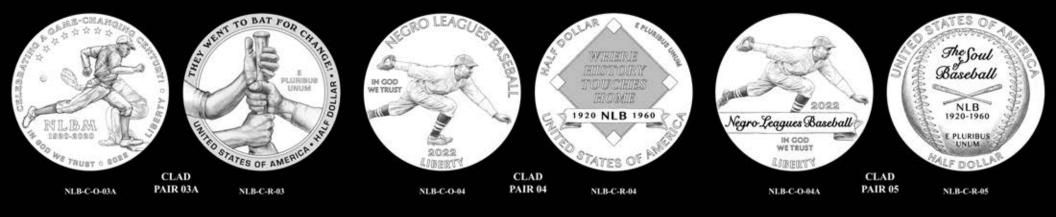

### NLB-C-0-03A

CLAD PAIR 03A

NLB-C-0-06

PAIR 06

#### NLB-C-O-06A

CLAD PAIR 08