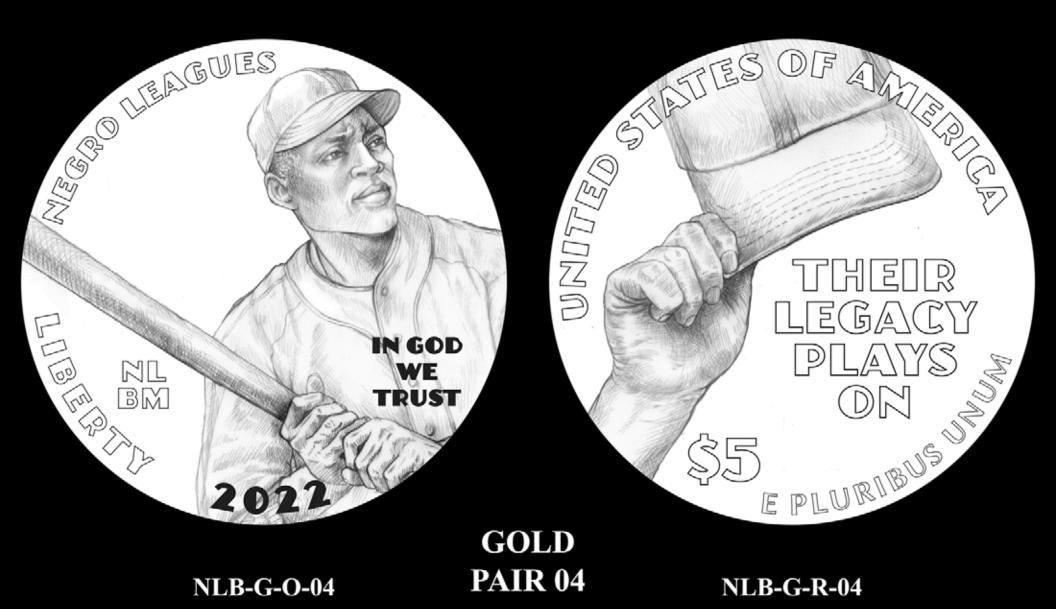

## Gold \$5 Coin Candidate Designs

GOLD PAIR 02

NLB-G-R-02

NLB-G-0-02

**NLB-G-0-05** 

LIBERTY

ECOD ME TRUST

2022