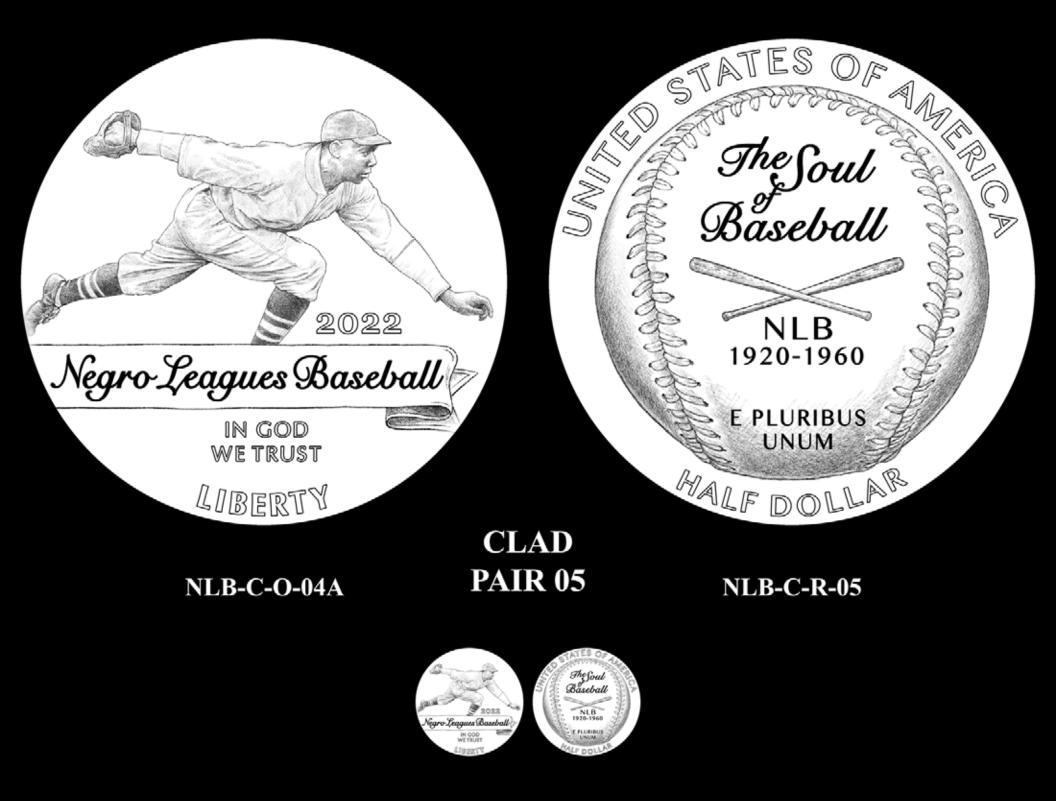

11

NLB-G-0-11





# GOLD OBVERSE 12

NLB-G-0-12













NLB-G-R-10A

NLB-G-0-10A

**OBVERSE 11** 

NLB-G-0-11



NLB-G-0-12

**OBVERSE 12** 



### Silver Dollar Candidate Designs





SILVER PAIR 01









SILVER PAIR 02







## SILVER PAIR 03

NLB-S-R-03

0







## SILVER PAIR 04











### SILVER PAIR 06











## SILVER PAIR 06A

NLB-S-R-06A

NLB-S-O-06















## SILVER OBVERSE 10

**NLB-S-O-10** 





NLB-S-O-10A

SILVER OBVERSE 10A





## SILVER OBVERSE 11

NLB-S-O-11





# SILVER OBVERSE 12

NLB-S-O-12













NLB-S-O-10A

**OBVERSE 10A** 



NLB-S-O-11 OBVERSE 11





#### Clad Half Dollar Candidate Designs



**NLB-C-0-01** 



# CLAD PAIR 01





NLB-C-O-02



## CLAD PAIR 02





NLB-C-O-03

PAIR 03







### NLB-C-0-03A

CLAD PAIR 03A











NLB-C-0-06

PAIR 06











#### NLB-C-O-06A

CLAD PAIR 08