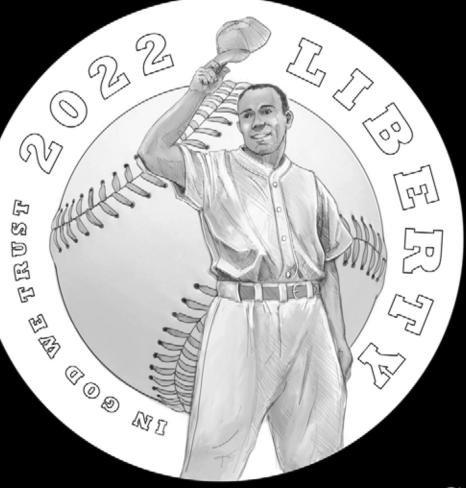

## Gold \$5 Coin Candidate Designs

GOLD PAIR 02

NLB-G-R-02

NLB-G-0-02

**NLB-G-0-05** 

LIBERTY

ECOD ME TRUST

2022