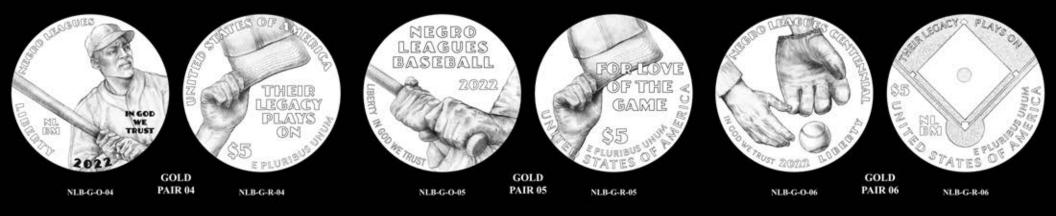

## Gold \$5 Coin Candidate Designs

GOLD PAIR 02

NLB-G-R-02

NLB-G-0-02

**NLB-G-0-05** 

LIBERTY

ECOD ME TRUST

2022