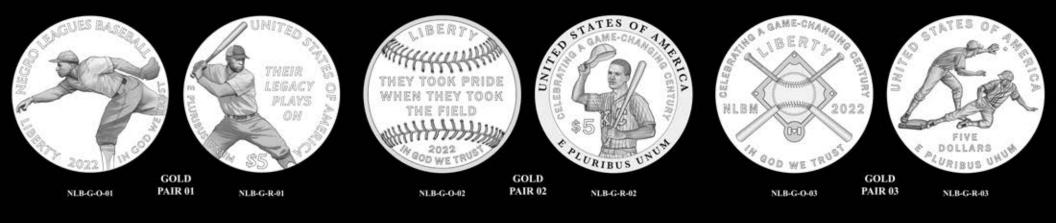

## Gold \$5 Coin Candidate Designs

GOLD PAIR 02

NLB-G-R-02

NLB-G-0-02

**NLB-G-0-05** 

LIBERTY

ECOD ME TRUST

2022