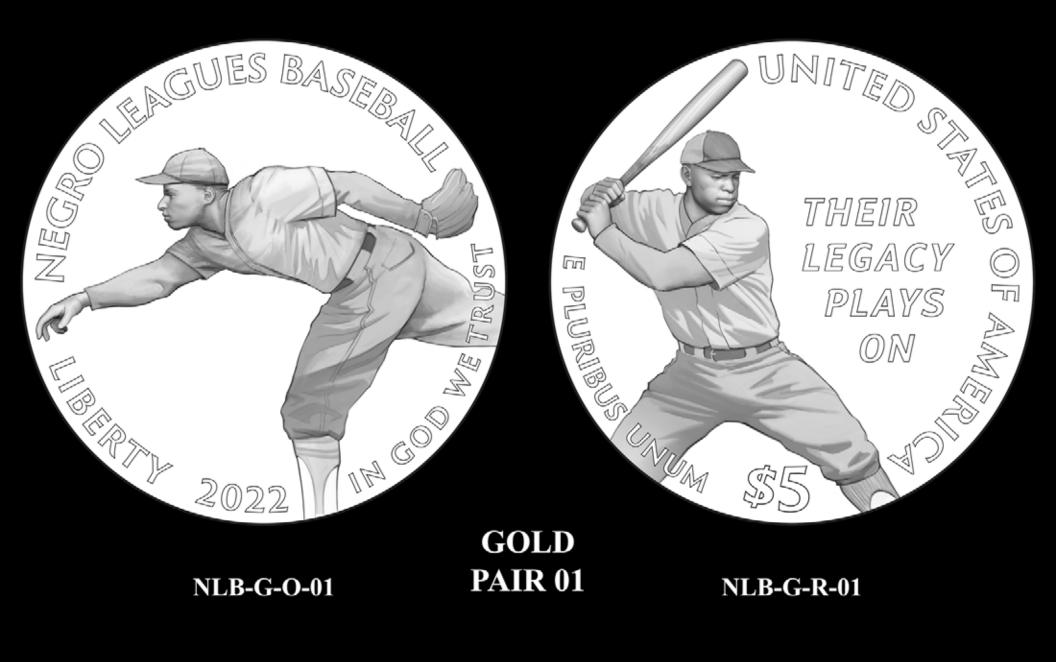

## Gold \$5 Coin Candidate Designs

GOLD PAIR 02

NLB-G-R-02

NLB-G-0-02

**NLB-G-0-05** 

LIBERTY

ECOD ME TRUST

2022