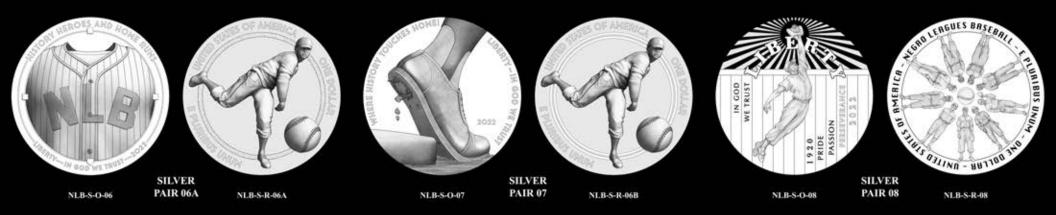

## SILVER PAIR 06A

NLB-S-R-06A

NLB-S-O-06

## SILVER OBVERSE 10

**NLB-S-O-10** 

NLB-S-O-10A

SILVER OBVERSE 10A