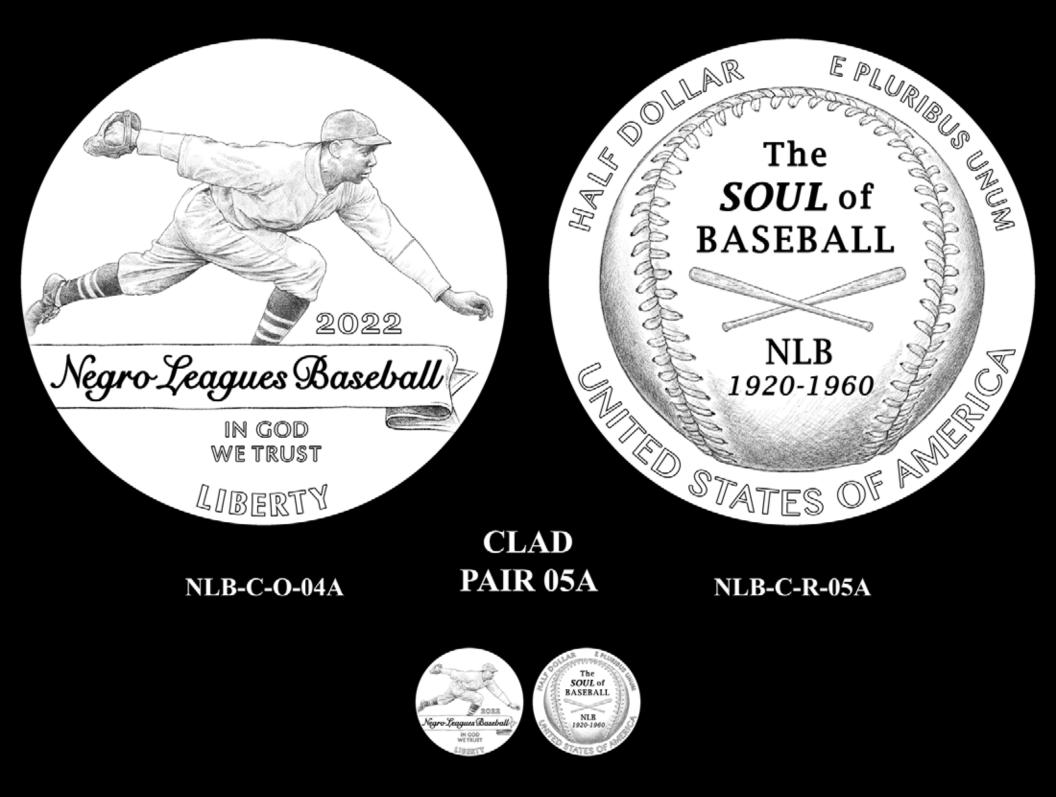

1

NLB-G-0-11





# GOLD OBVERSE 12

NLB-G-0-12













NLB-G-R-10A

NLB-G-0-10A

**OBVERSE 11** 

NLB-G-0-11



NLB-G-0-12

**OBVERSE 12** 



### Silver Dollar Candidate Designs





SILVER PAIR 01









SILVER PAIR 02







## SILVER PAIR 03

NLB-S-R-03

0







## SILVER PAIR 04











### SILVER PAIR 06











## SILVER PAIR 06A

NLB-S-R-06A

NLB-S-O-06















## SILVER OBVERSE 10

**NLB-S-O-10** 





NLB-S-O-10A

SILVER OBVERSE 10A





## SILVER OBVERSE 11

NLB-S-O-11





# SILVER OBVERSE 12

NLB-S-O-12













NLB-S-O-10A

**OBVERSE 10A** 



NLB-S-O-11 OBVERSE 11





#### Clad Half Dollar Candidate Designs



**NLB-C-0-01** 



# CLAD PAIR 01





NLB-C-O-02



## CLAD PAIR 02





NLB-C-O-03

PAIR 03







### NLB-C-0-03A

CLAD PAIR 03A











NLB-C-0-06

PAIR 06











#### NLB-C-O-06A

CLAD PAIR 08