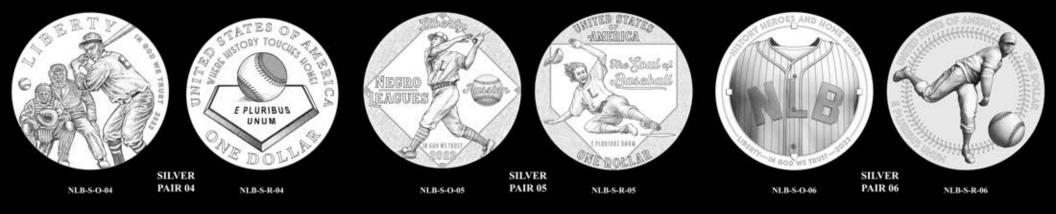

5

YE

 $\triangleleft$ 

뀌도











NLB-G-O-07

GOLD PAIR 07

NLB-G-R-07







NLB-G-0-07

PAIR 07A

NLB-G-R-07A

















NLB-G-O-10

**PAIR 10** 

NLB-G-R-10

 $\bigcirc$ 

A





NLB-G-O-10A

PAIR 10A

NLB-G-R-10A





# GOLD OBVERSE 11

NLB-G-0-11





# GOLD OBVERSE 12

NLB-G-0-12













NLB-G-R-10A

NLB-G-0-10A

**OBVERSE 11** 

NLB-G-0-11



NLB-G-0-12

**OBVERSE 12** 



### Silver Dollar Candidate Designs





SILVER PAIR 01









SILVER PAIR 02







## SILVER PAIR 03

NLB-S-R-03

0







## SILVER PAIR 04











### SILVER PAIR 06











## SILVER PAIR 06A

NLB-S-R-06A

NLB-S-O-06















## SILVER OBVERSE 10

**NLB-S-O-10** 





NLB-S-O-10A

SILVER OBVERSE 10A





## SILVER OBVERSE 11

NLB-S-O-11





# SILVER OBVERSE 12

NLB-S-O-12













NLB-S-O-10A

**OBVERSE 10A** 



NLB-S-O-11 OBVERSE 11





#### Clad Half Dollar Candidate Designs



**NLB-C-0-01** 



# CLAD PAIR 01





NLB-C-O-02



## CLAD PAIR 02





NLB-C-O-03

PAIR 03







### NLB-C-0-03A

CLAD PAIR 03A











NLB-C-0-06

PAIR 06











#### NLB-C-O-06A

CLAD PAIR 08