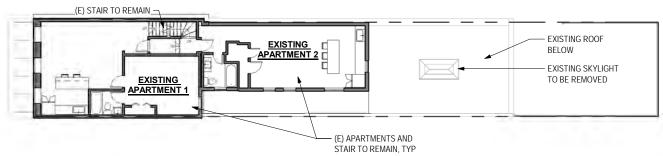

## 3 | 2ND FLOOR - EXISTING

**5 | EXISTING MASSING DIAGRAM** 

SCALE

(E) STAIR TO REMAIN -

MERCANTILE