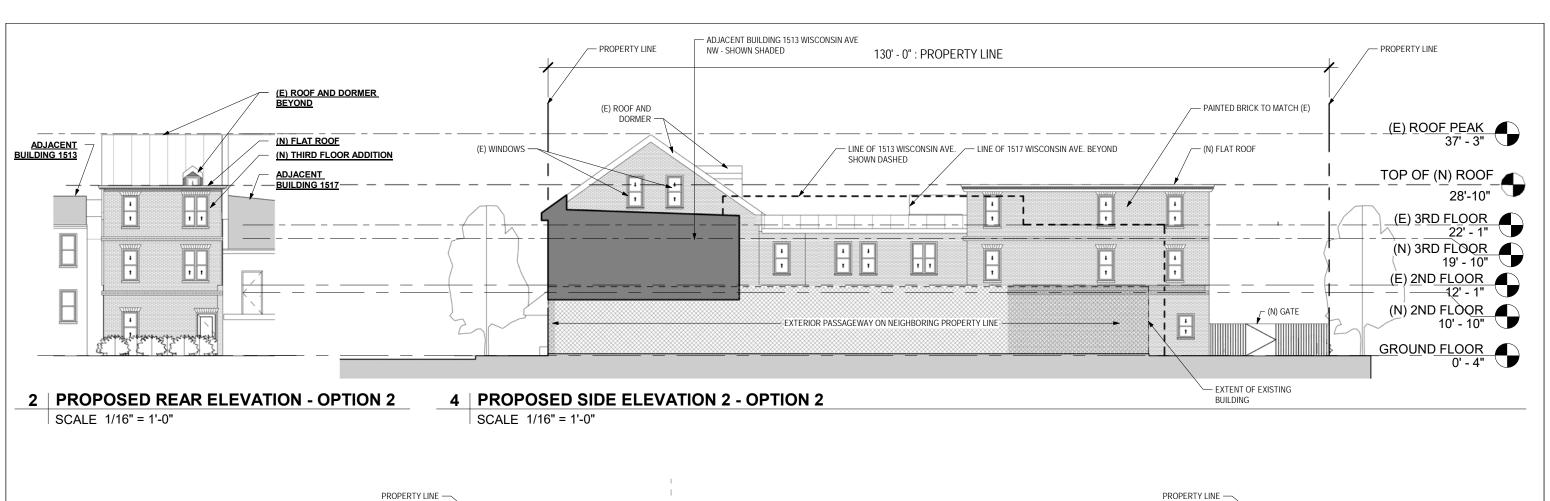

## 2 | SIDE ELEVATION 2 - PROPOSED

A201 SCALE 1/16" = 1'-0"

WISCONSIN AVE: CFA PACKAGE

| 1515 WISCONSIN AVE NW, WASHINGTON DC 2 | 0007 |
|----------------------------------------|------|
|                                        |      |

**EXISTING AND PROPOSED ELEVATIONS** 

A207

926 N STREET NW - REAR - WASHINGTON, DC 20001 T: 202.223.7059 www.gronningarchitects.com

1/15/2021 5:02:55 PM

GRONNING architects

WISCONSIN AVE CEA PACKAGE

**EXISTING AND PROPOSED ELEVATIONS** 