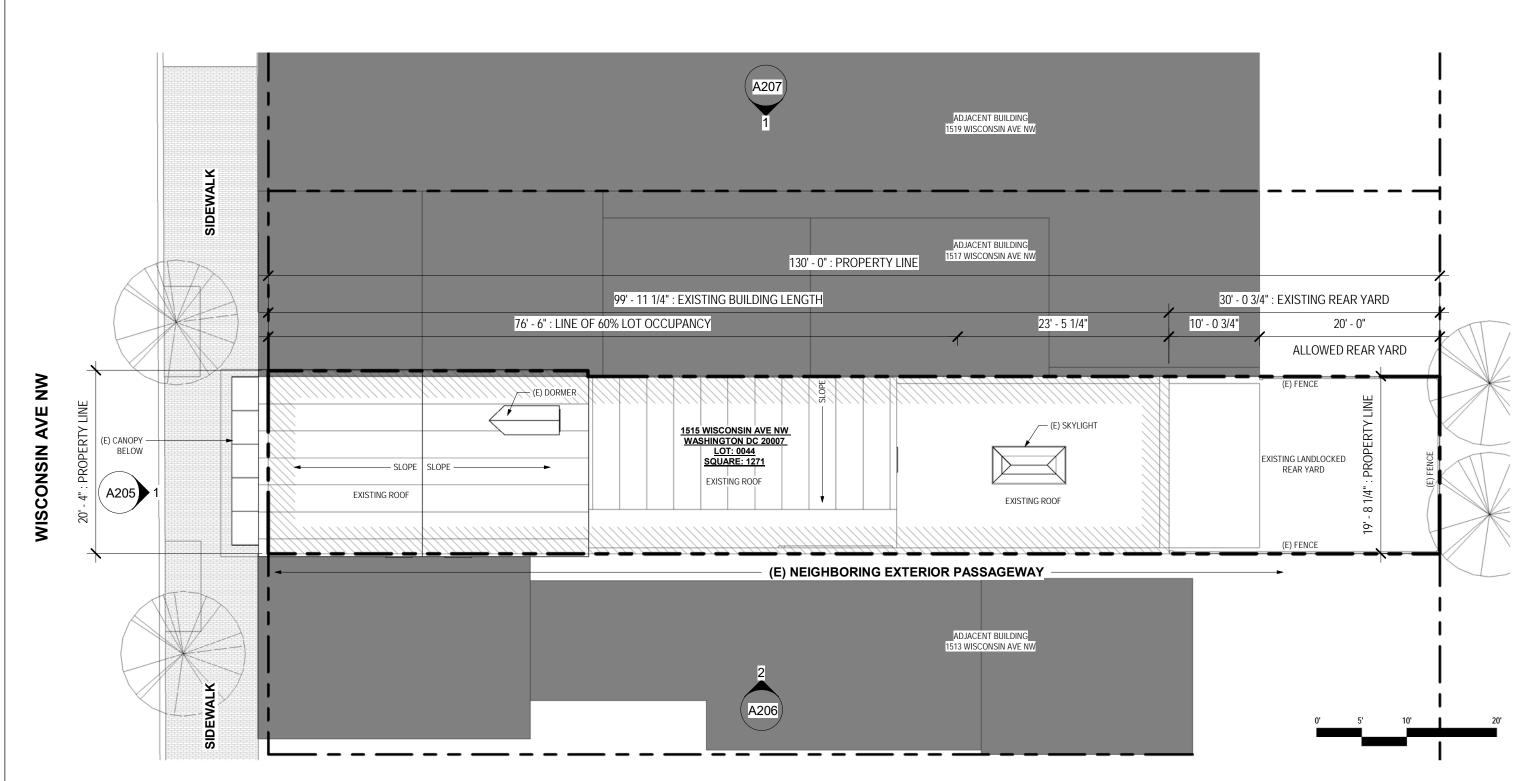

## 1 | SITE PLAN - EXISTING

A204 SCALE 3/32" = 1'-0"

WISCONSIN AVE: CFA PACKAGE

| 1515 WISCONSIN | AVE NW, | WASHINGTON | DC 20007 |
|----------------|---------|------------|----------|
|                |         |            |          |

SITE PLAN - EXISTING

A200

926 N STREET NW - REAR - WASHINGTON, DC 20001 T: 202.223.7059 www.gronningarchitects.com

1/15/2021 5:02:47 PM

A204 SCALE 3/32" = 1'-0"

WISCONSIN AVE: CFA PACKAGE

| 1515 WISCONSIN A | WE NW, | WASHINGTON | DC 20007 |
|------------------|--------|------------|----------|
|                  |        |            |          |

#### **ZONING ANALYSIS**

| EXISTING LOT SIZE      | 2,601 SF              |
|------------------------|-----------------------|
| ALLOWED LOT OCCUPANCY  | 60% = 1,560 SF        |
| EXISTING LOT OCCUPANCY | 75% = 1,954 SF        |
| ALLOWED FAR            | 2.5 = 6,502.5 SF      |
| EXISTING FAR           | +/- 1.33 = 3,460 SF   |
| ADDITION SIZE BY RIGHT | +/- 1.16 = 3,042.2 SF |

#### **EXISTING GFA**

| CELLAR             | 635 SF                  |
|--------------------|-------------------------|
| GROUND FLOOR       | 1,954 SF                |
| 2ND FLOOR          | 1,202 SF                |
| 3RD FLOOR / ATTIC  | 304 SF                  |
| TOTAL              | 4,095 SF                |
| TOTAL W/OUT CELLAR | 3,460 SF = FAR +/- 1.33 |