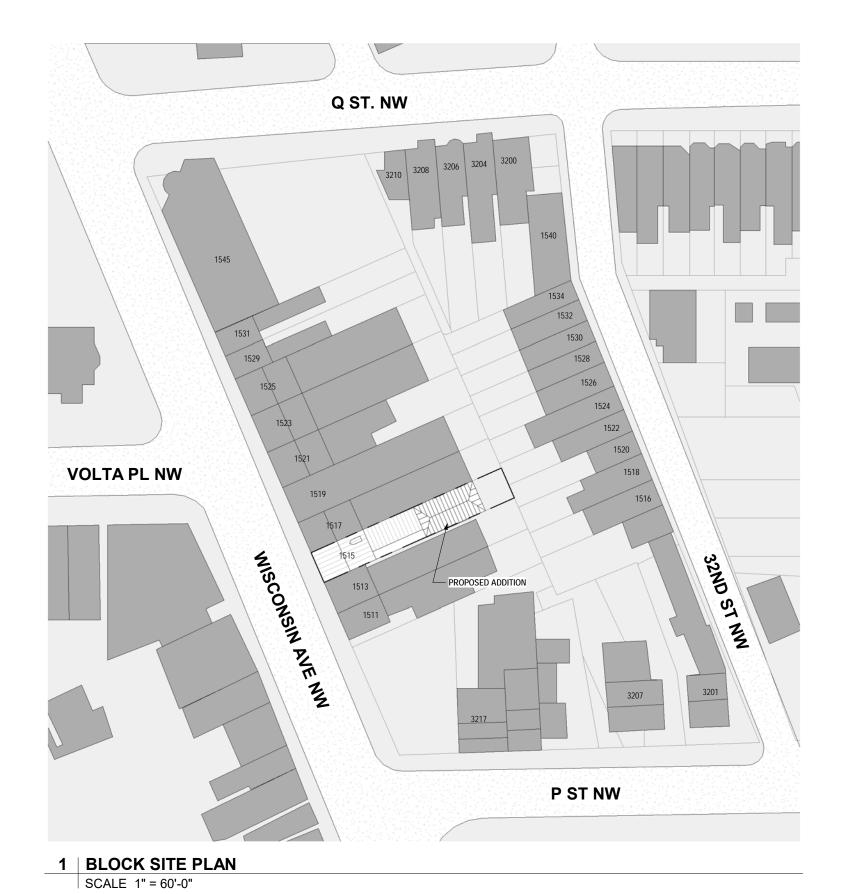

## **1515 WISCONSIN AVE NW**

VIEW 4: FROM 32ND ST NW

VIEW 1: FROM WISCONSIN AVE NW

1515 WISCONSIN AVE NW

VIEW 5: P ST NW

**VIEW 2: FROM WISCONSIN AVE NW** 

VIEW 3: FRO

VIEW 6: FROM Q ST NW

**VIEW 3: FROM WISCONSIN AVE NW** 

**EXISTING EXTERIOR CONDITION PHOTO: SEE FRONT SHEET FOR VIEW LOCATIONS** 

WISCONSIN AVE: CFA PACKAGE

1515 WISCONSIN AVE NW, WASHINGTON DC 20007

**EXISTING PHOTOS** 

A002

WISCONSIN AVE: CFA PACKAGE

1515 WISCONSIN AVE NW, WASHINGTON DC 20007

**EXISTING PHOTOS** 

A003

WISCONSIN AVE: CFA PACKAGE

1515 WISCONSIN AVE NW, WASHINGTON DC 20007

**LOCATION MAP** 

A004