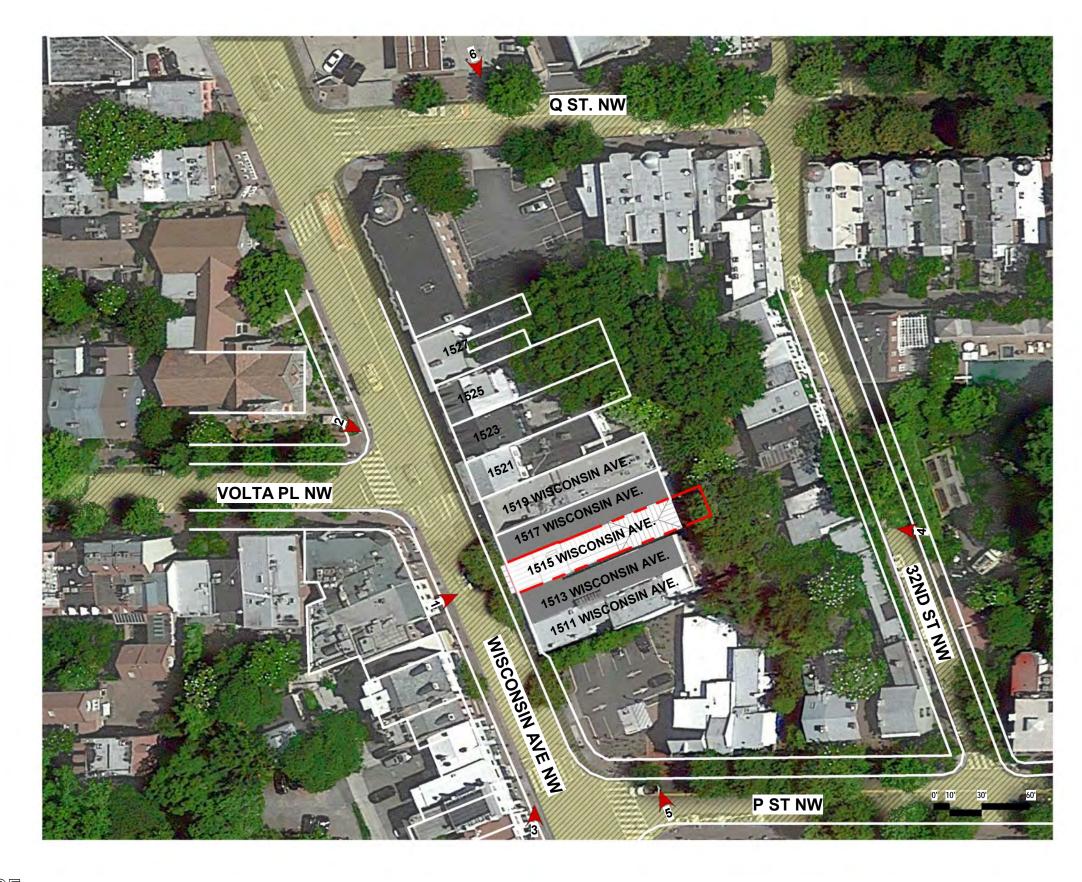

## **1515 WISCONSIN AVE NW**

VIEW 4: FROM 32ND ST NW

VIEW 1: FROM WISCONSIN AVE NW

1515 WISCONSIN AVE NW

VIEW 5: P ST NW

**VIEW 2: FROM WISCONSIN AVE NW** 

VIEW 3: FRO

VIEW 6: FROM Q ST NW

WISCONSIN AVE: CFA PACKAGE

1515 WISCONSIN AVE NW, WASHINGTON DC 20007

**EXISTING PHOTOS** 

A003

WISCONSIN AVE: CFA PACKAGE

1515 WISCONSIN AVE NW, WASHINGTON DC 20007

**LOCATION MAP** 

A004