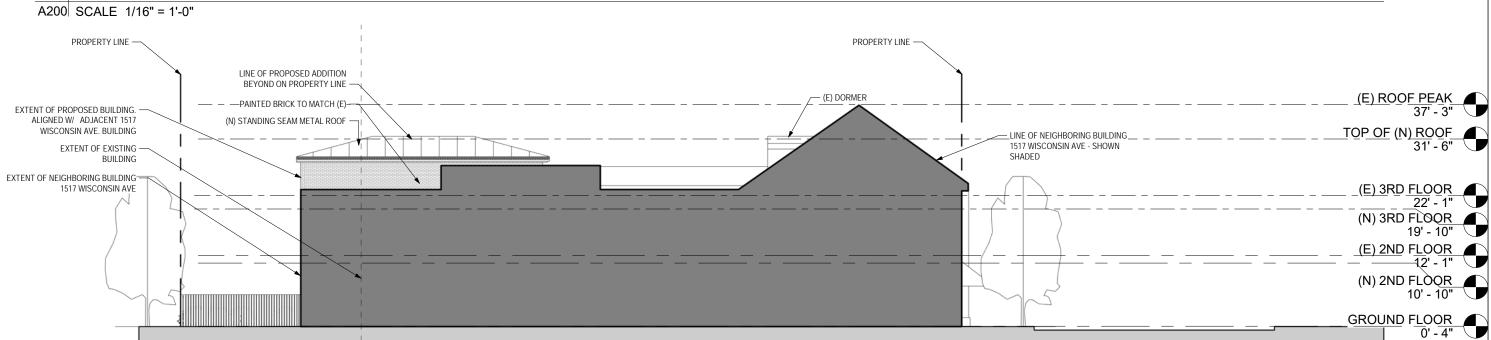

**EXISTING AND PROPOSED ELEVATIONS** 

## 2 | SIDE ELEVATION 2 - PROPOSED

A201 SCALE 1/16" = 1'-0"

WISCONSIN AVE: CFA PACKAGE

| 1515 WISCONSIN AVE NW, WASHINGTON DC 2 | 0007 |
|----------------------------------------|------|
|                                        |      |