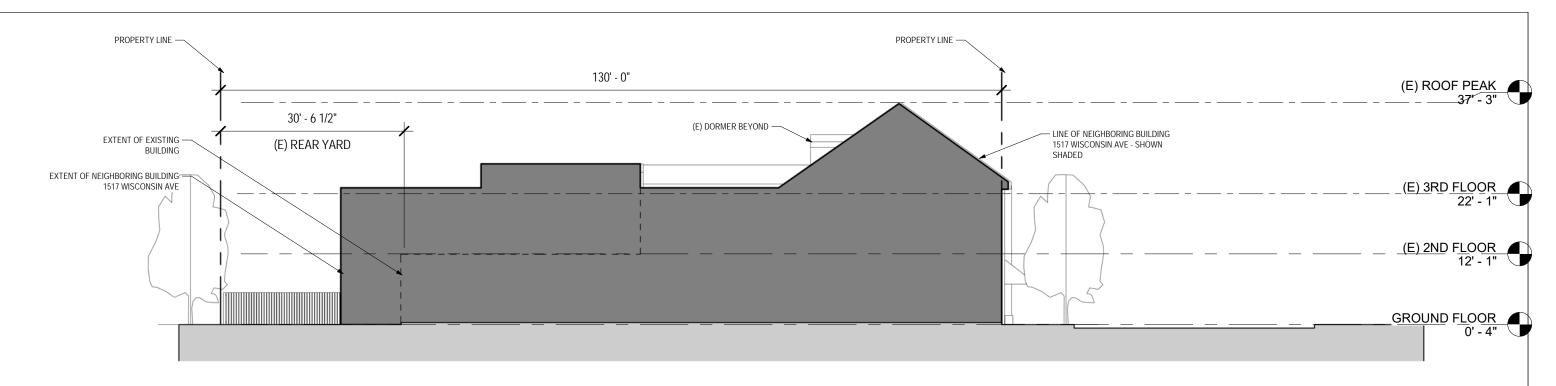

ects

1515 WISCONSIN AVE NW, WASHINGTON DC 20007

926 N STREET NW - REAR - WASHINGTON, DC 20001 T: 202.223.7059 www.gronningarchitects.com

**PROPOSED PLANS** 

A203

1/15/2021 5:02:50 PM

20' - 0" : SETBACK

20' - 0" : SETBACK

(E) FENCE @

PROPERTY LINE







WISCONSIN AVE: CFA PACKAGE

1515 WISCONSIN AVE NW, WASHINGTON DC 20007

PROPOSED SECTION

A204

926 N STREET NW - REAR - WASHINGTON, DC 20001 T: 202.223.7059 www.gronningarchitects.com

TOSED SECTION

1/15/2021 5:02:51 PM



1/15/2021 5:02:52 PM



## 2 | SIDE ELEVATION - EXISTING



A201 SCALE 1/16" = 1'-0"



WISCONSIN AVE: CFA PACKAGE

| 1515 WISCONSIN AV | E NW, | WASHINGTON DC 20007 |
|-------------------|-------|---------------------|
|                   |       |                     |

**EXISTING AND PROPOSED ELEVATIONS** 



## 1 | SIDE ELEVATION 2 - EXISTING



## 2 | SIDE ELEVATION 2 - PROPOSED

A201 SCALE 1/16" = 1'-0"



WISCONSIN AVE: CFA PACKAGE

| 1515 WISCONSIN AVE NW, WASHINGTON DC 2 | 0007 |
|----------------------------------------|------|
|                                        |      |

**EXISTING AND PROPOSED ELEVATIONS** 

A207

926 N STREET NW - REAR - WASHINGTON, DC 20001 T: 202.223.7059 www.gronningarchitects.com

1/15/2021 5:02:55 PM



GRONNING architects

WISCONSIN AVE CEA PACKAGE

**EXISTING AND PROPOSED ELEVATIONS** 

A208

926 N STREET NW - REAR - WASHINGTON, DC 20001 T: 202.223.7059 www.gronningarchitects.com

1/15/2021 5:02:56 PM



1515 WISCONSIN AVE. EXISTING ROOF VISIBLE FROM P STREET

ADDITION VISIBLE FROM P STREET

GRONNING architects

WISCONSIN AVE: CFA PACKAGE

1515 WISCONSI