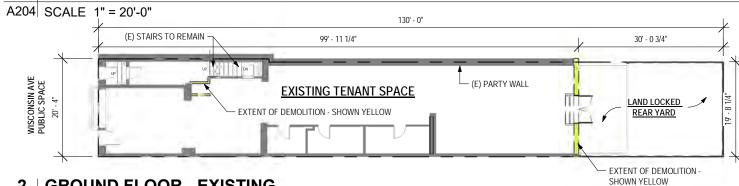

## 2 | GROUND FLOOR - EXISTING

A204 SCALE 1" = 20'-0"

WISCONSIN AVE: CFA PACKAGE

1515 WISCONSIN AVE NW, WASHINGTON DC 20007

1 | CELLAR- EXISTING

A204 SCALE 1" = 20'-0"

**EXISTING PLANS** 

A202 1/15/2021 5:02:49 PM

#### **DRAWING LEGEND (DEMO)**

**EXISTING CONSTRUCTION** 

**EXISTING CONSTRUCTION TO BE REMOVED** 

PROPERTY LINE