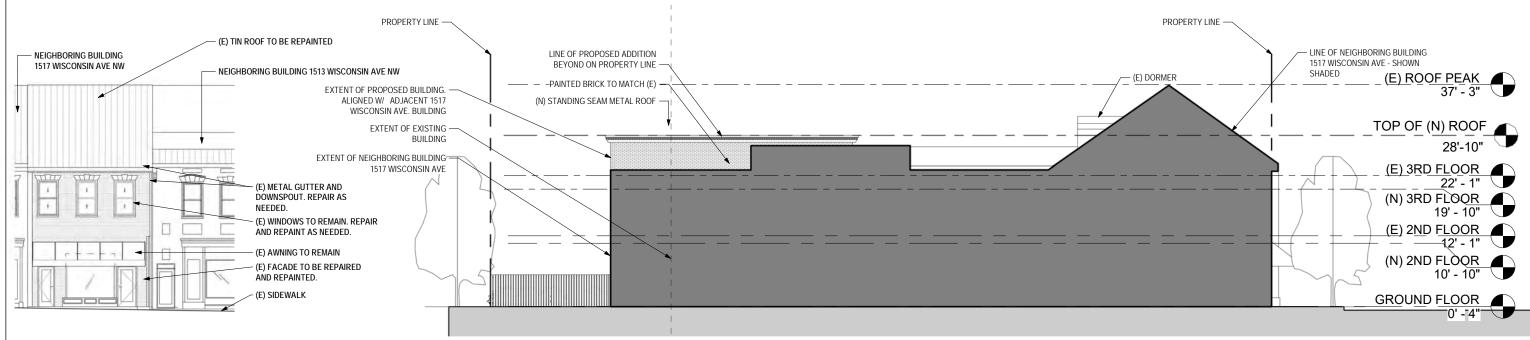

A208

926 N STREET NW - REAR - WASHINGTON, DC 20001 T: 202.223.7059 www.gronningarchitects.com

1/15/2021 5:02:56 PM

1515 WISCONSIN AVE. EXISTING ROOF VISIBLE FROM P STREET

ADDITION VISIBLE FROM P STREET

GRONNING architects

WISCONSIN AVE: CFA PACKAGE

1515 WISCONSIN AVE NW, WASHINGTON DC 20007

P STREET RENDERING

A209

1 | PROPOSED FRONT ELEVATION - OPTION 2

3 | PROPOSED SIDE ELEVATION - OPTION 2

SCALE 1/16" = 1'-0"

SCALE 1/16" = 1'-0"

A210

926 N STREET NW - REAR - WASHINGTON, DC 20001 T: 202.223.7059 www.gronningarchitects.com

1/15/2021 5:02:59 PM

1515 WISCONSIN AVE. EXISTING ROOF VISIBLE FROM P STREET

ADDITION VISIBLE FROM P STREET

GRONNING architects