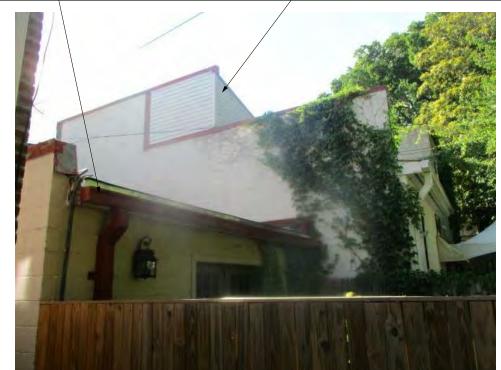

A208

926 N STREET NW - REAR - WASHINGTON, DC 20001 T: 202.223.7059 www.gronningarchitects.com

1/15/2021 5:02:56 PM

1515 WISCONSIN AVE. EXISTING ROOF VISIBLE FROM P STREET

ADDITION VISIBLE FROM P STREET

GRONNING architects

A210

926 N STREET NW - REAR - WASHINGTON, DC 20001 T: 202.223.7059 www.gronningarchitects.com

1/15/2021 5:02:59 PM

1515 WISCONSIN AVE. EXISTING ROOF VISIBLE FROM P STREET

ADDITION VISIBLE FROM P STREET

GRONNING architects