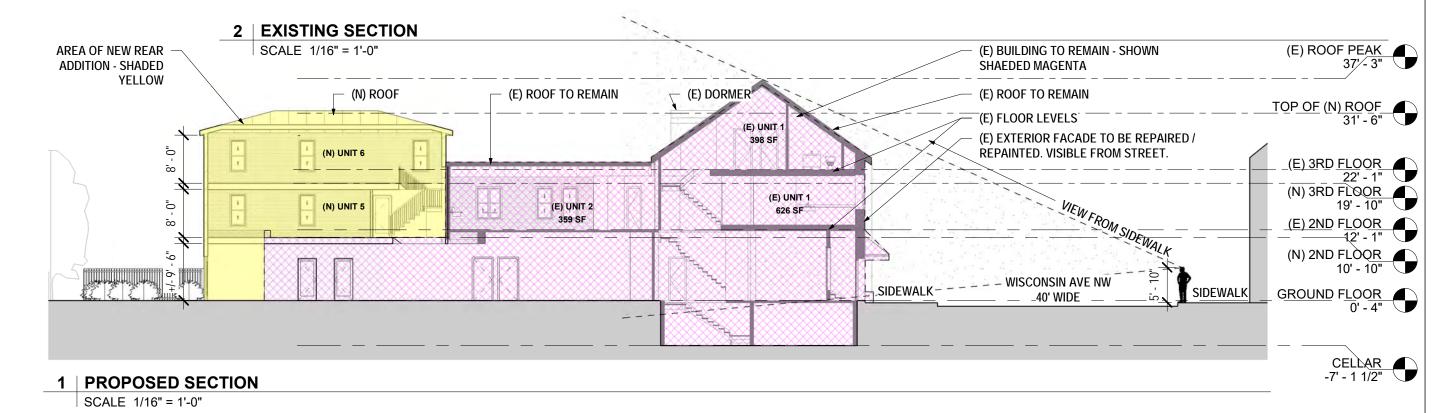

## 6 | ROOF PLAN - EXISTING A204 SCALE 1" = 20'-0"

EXISTING ROOFS TO REMAIN

EXISTING ROOF

EXISTING LANDLOCKED REAR

YARD

4 | 3RD FLOOR - EXISTING

- (E) APARTMENTS AND STAIR TO REMAIN, TYP

A204 SCALE 1" = 20'-0"

**5 | EXISTING MASSING DIAGRAM** 

SCALE

(E) STAIR TO REMAIN -

MERCANTILE