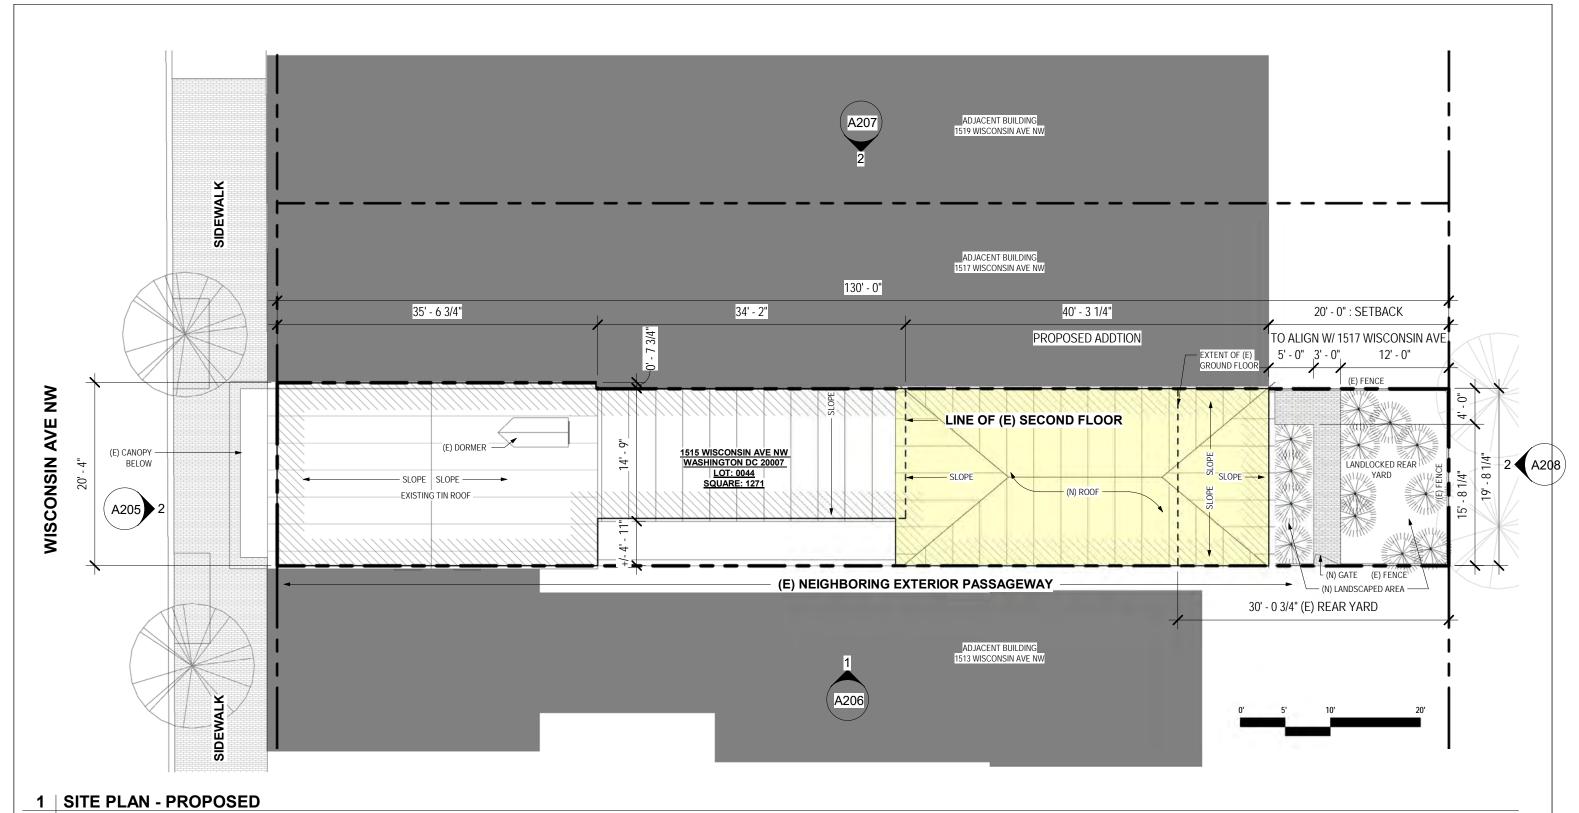

SITE PLAN - PROPOSED

1/15/2021 5:02:48 PM

A201

#### **ZONING ANALYSIS**

| EXISTING LOT SIZE      | 2,601 SF              |
|------------------------|-----------------------|
| ALLOWED LOT OCCUPANCY  | 60% = 1,560 SF        |
| EXISTING LOT OCCUPANCY | 75% = 1,954 SF        |
| ALLOWED FAR            | 2.5 = 6,502.5 SF      |
| EXISTING FAR           | +/- 1.33 = 3,460 SF   |
| ADDITION SIZE BY RIGHT | +/- 1.16 = 3,042.2 SF |