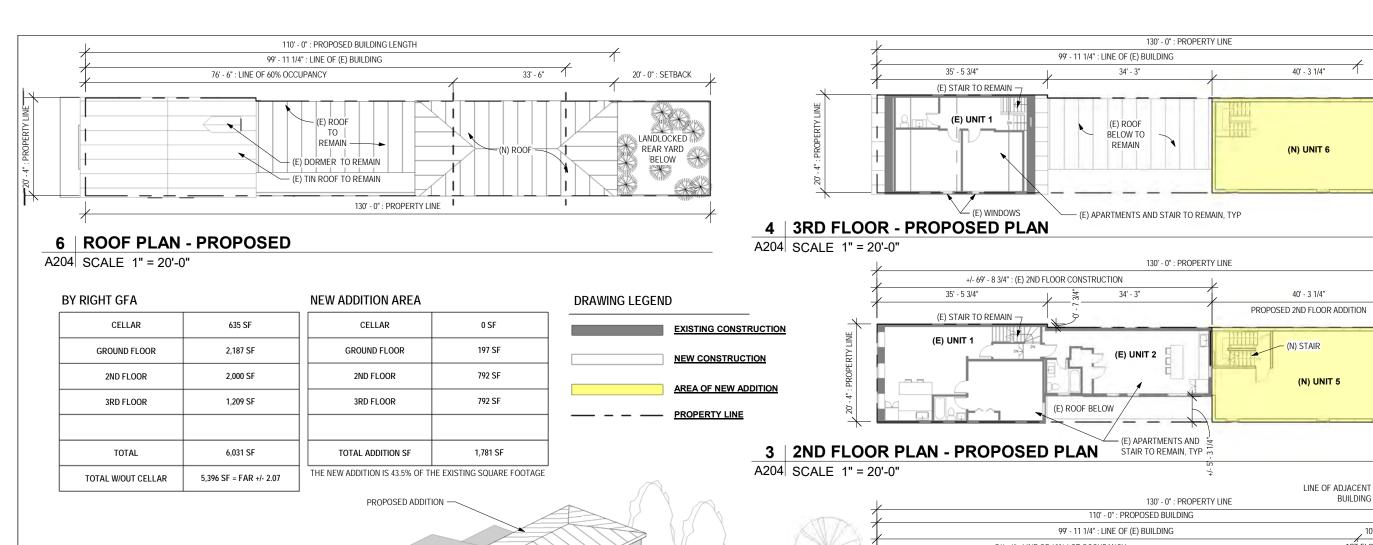

#### **ZONING ANALYSIS**

| EXISTING LOT SIZE      | 2,601 SF              |
|------------------------|-----------------------|
| ALLOWED LOT OCCUPANCY  | 60% = 1,560 SF        |
| EXISTING LOT OCCUPANCY | 75% = 1,954 SF        |
| ALLOWED FAR            | 2.5 = 6,502.5 SF      |
| EXISTING FAR           | +/- 1.33 = 3,460 SF   |
| ADDITION SIZE BY RIGHT | +/- 1.16 = 3,042.2 SF |

#### **EXISTING GFA**

| CELLAR             | 635 SF                  |
|--------------------|-------------------------|
| GROUND FLOOR       | 1,954 SF                |
| 2ND FLOOR          | 1,202 SF                |
| 3RD FLOOR / ATTIC  | 304 SF                  |
| TOTAL              | 4,095 SF                |
| TOTAL W/OUT CELLAR | 3,460 SF = FAR +/- 1.33 |

## 6 | ROOF PLAN - EXISTING A204 SCALE 1" = 20'-0"

EXISTING ROOFS TO REMAIN

EXISTING ROOF

EXISTING LANDLOCKED REAR

YARD

4 | 3RD FLOOR - EXISTING

- (E) APARTMENTS AND STAIR TO REMAIN, TYP

A204 SCALE 1" = 20'-0"

## 3 | 2ND FLOOR - EXISTING

**PROPOSED PLANS** 

A203

1/15/2021 5:02:50 PM

20' - 0" : SETBACK

20' - 0" : SETBACK

(E) FENCE @

PROPERTY LINE

WISCONSIN AVE: CFA PACKAGE

#### **DRAWING LEGEND (DEMO)**

**EXISTING CONSTRUCTION** 

**EXISTING CONSTRUCTION TO BE REMOVED** 

PROPERTY LINE