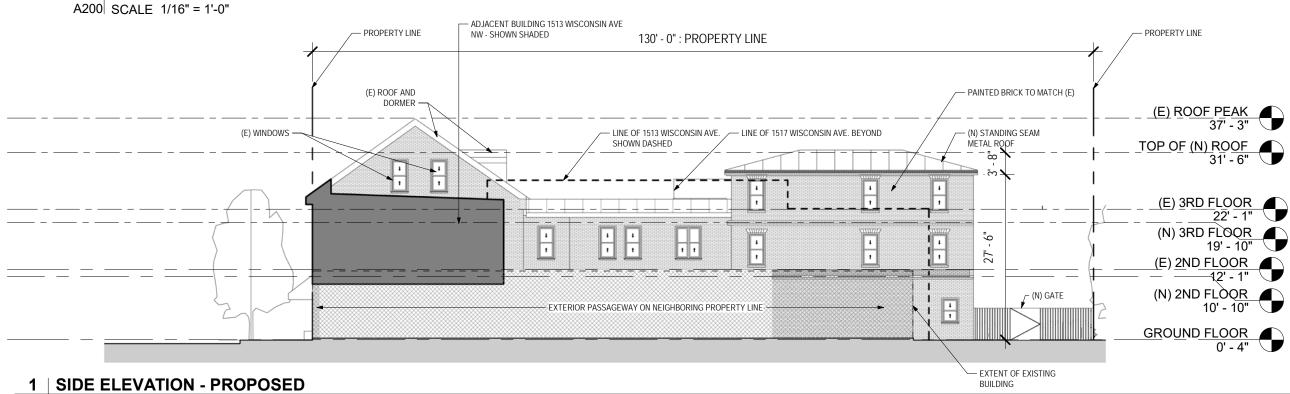

**EXISTING AND PROPOSED ELEVATIONS** 

## 2 | SIDE ELEVATION 2 - PROPOSED

A201 SCALE 1/16" = 1'-0"

WISCONSIN AVE: CFA PACKAGE

| 1515 WISCONSIN AVE NW, WASHINGTON DC 2 | 0007 |
|----------------------------------------|------|
|                                        |      |

**EXISTING AND PROPOSED ELEVATIONS** 

A207

926 N STREET NW - REAR - WASHINGTON, DC 20001 T: 202.223.7059 www.gronningarchitects.com

1/15/2021 5:02:55 PM

GRONNING architects

WISCONSIN AVE CEA PACKAGE

**EXISTING AND PROPOSED ELEVATIONS** 