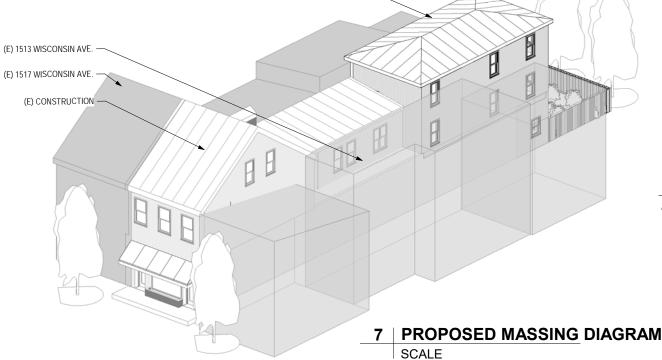

---|-------------------------|
| GROUND FLOOR       | 1,954 SF                |
| 2ND FLOOR          | 1,202 SF                |
| 3RD FLOOR / ATTIC  | 304 SF                  |
| TOTAL              | 4,095 SF                |
| TOTAL W/OUT CELLAR | 3,460 SF = FAR +/- 1.33 |

## 6 | ROOF PLAN - EXISTING A204 SCALE 1" = 20'-0"



EXISTING ROOFS TO REMAIN

EXISTING ROOF

EXISTING LANDLOCKED REAR

YARD

4 | 3RD FLOOR - EXISTING

- (E) APARTMENTS AND STAIR TO REMAIN, TYP

A204 SCALE 1" = 20'-0"



## 3 | 2ND FLOOR - EXISTING



## 2 | GROUND FLOOR - EXISTING

A204 SCALE 1" = 20'-0"



WISCONSIN AVE: CFA PACKAGE

1515 WISCONSIN AVE NW, WASHINGTON DC 20007

1 | CELLAR- EXISTING

A204 SCALE 1" = 20'-0"

**EXISTING PLANS** 

A202 1/15/2021 5:02:49 PM

**5 | EXISTING MASSING DIAGRAM** 

SCALE









(E) STAIR TO REMAIN -

MERCANTILE

## 1 | CELLAR - PROPOSED PLAN

A204 SCALE 1" = 20'-0"

WISCONSIN AVE: CFA PACKAGE

GRONNING architects

1515 WISCONSIN AVE NW, WASHINGTON DC 20007

926 N STREET NW - REAR - WASHINGTON, DC 20001 T: 202.223.7059 www.gronningarchitects.com

**PROPOSED PLANS** 

A203

1/15/2021 5:02:50 PM

20' - 0" : SETBACK

20' - 0" : SETBACK

(E) FENCE @

PROPERTY LINE







WISCONSIN AVE: CFA PACKAGE

1515 WISCONSIN AVE NW, WASHINGTON DC 20007

PROPOSED SECTION

A204

926 N STREET NW - REAR - WASHINGTON, DC 20001 T: 202.223.7059 www.gronningarchitects.com

TOSED SECTION

1/15/2021 5:02:51 PM



1/15/2021 5:02:52 PM



## 2 | SIDE ELEVATION - EXISTING



A201 SCALE 1/16" = 1'-0"



WISCONSIN AVE: CFA PACKAGE

| 1515 WISCONSIN AV | E NW, | WASHINGTON DC 20007 |
|------