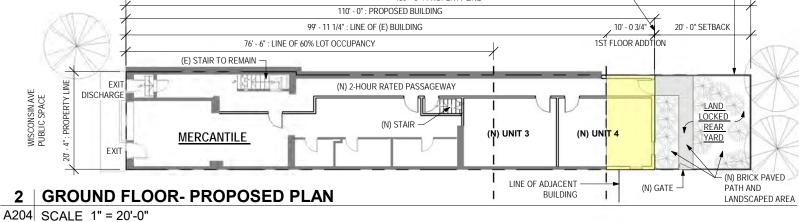

## 2 | GROUND FLOOR - EXISTING

A204 SCALE 1" = 20'-0"

WISCONSIN AVE: CFA PACKAGE

1515 WISCONSIN AVE NW, WASHINGTON DC 20007

1 | CELLAR- EXISTING

A204 SCALE 1" = 20'-0"

**EXISTING PLANS** 

A202 1/15/2021 5:02:49 PM

**5 | EXISTING MASSING DIAGRAM** 

SCALE

(E) STAIR TO REMAIN -

MERCANTILE