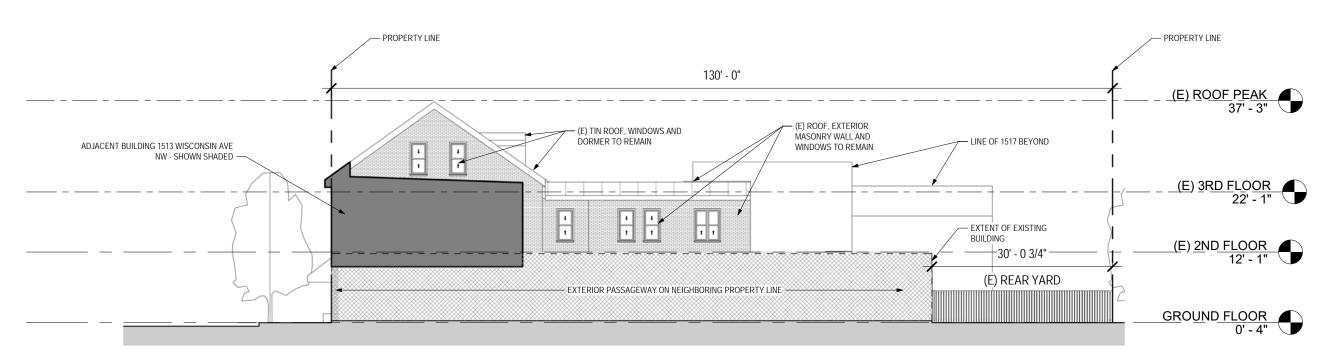

## 2 | SIDE ELEVATION - EXISTING

A201 SCALE 1/16" = 1'-0"

WISCONSIN AVE: CFA PACKAGE

| 1515 WISCONSIN AV | E NW, | WASHINGTON DC 20007 |
|-------------------|-------|---------------------|
|                   |       |                     |

**EXISTING AND PROPOSED ELEVATIONS** 