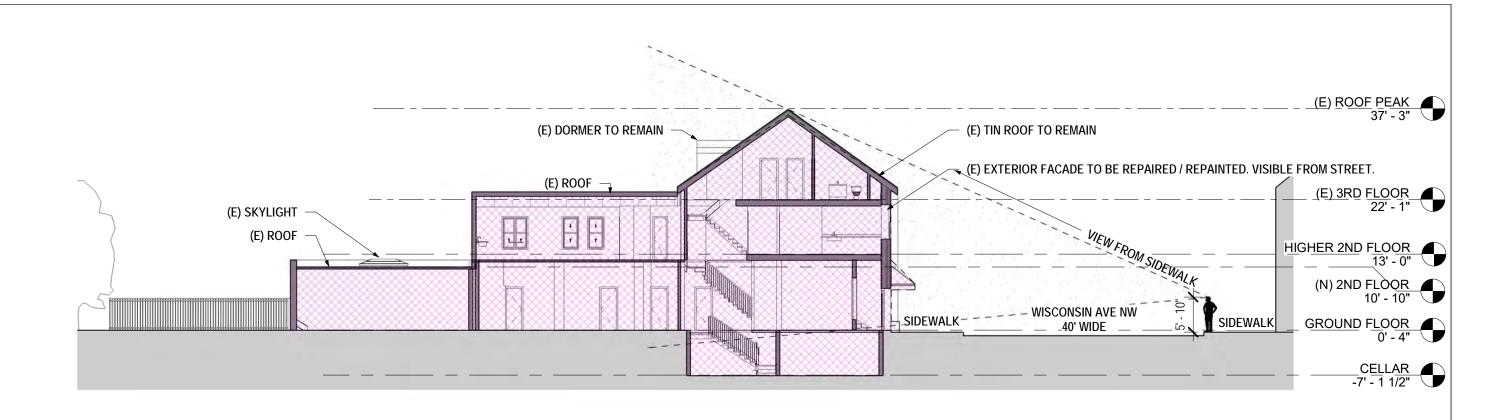

**PROPOSED PLANS** 

A203

1/15/2021 5:02:50 PM

20' - 0" : SETBACK

20' - 0" : SETBACK

(E) FENCE @

PROPERTY LINE

WISCONSIN AVE: CFA PACKAGE

1515 WISCONSIN AVE NW, WASHINGTON DC 20007

PROPOSED SECTION

A204

926 N STREET NW - REAR - WASHINGTON, DC 20001 T: 202.223.7059 www.gronningarchitects.com

TOSED SECTION

1/15/2021 5:02:51 PM

1/15/2021 5:02:52 PM