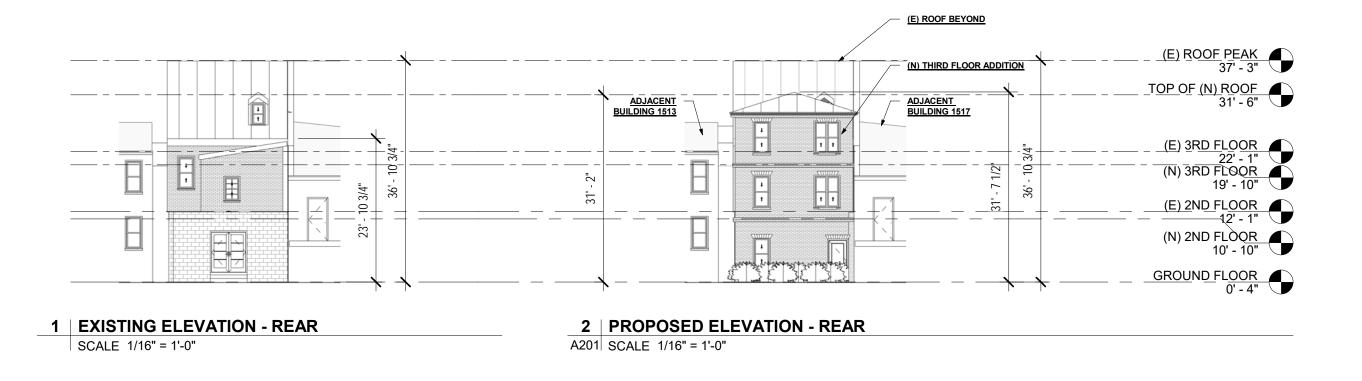

## 2 | SIDE ELEVATION - EXISTING

A201 SCALE 1/16" = 1'-0"

WISCONSIN AVE: CFA PACKAGE

| 1515 WISCONSIN AV | E NW, | WASHINGTON DC 20007 |
|-------------------|-------|---------------------|
|                   |       |                     |

**EXISTING AND PROPOSED ELEVATIONS** 