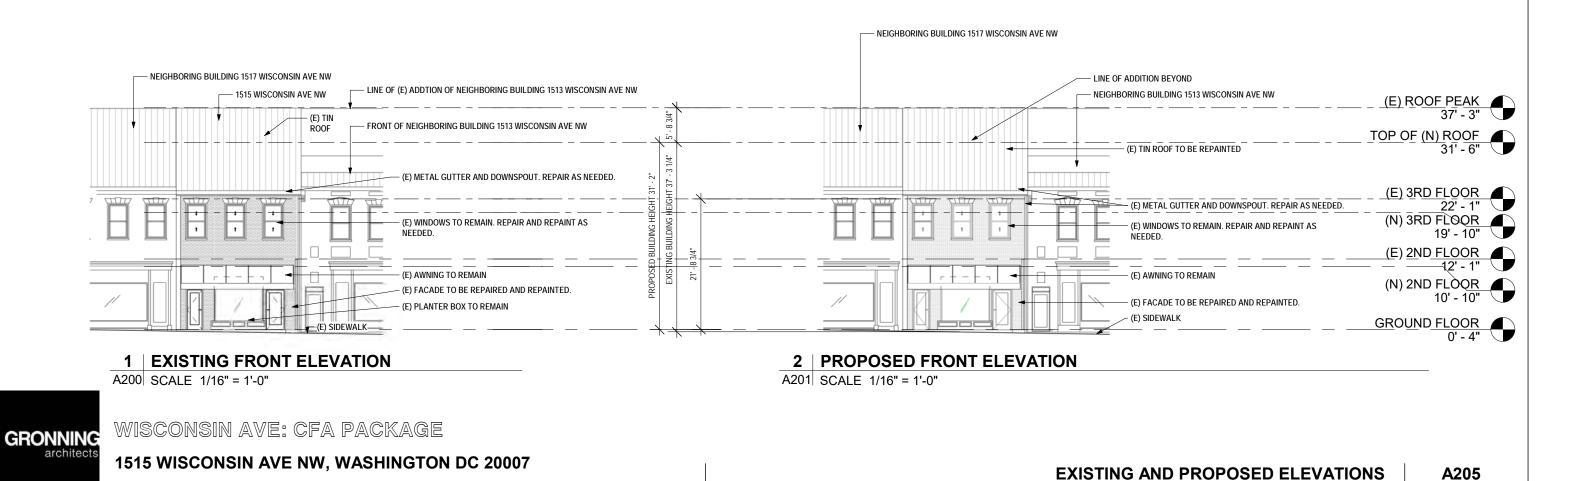

## 2 | SIDE ELEVATION - EXISTING

A201 SCALE 1/16" = 1'-0"

WISCONSIN AVE: CFA PACKAGE

| 1515 WISCONSIN AV | E NW, | WASHINGTON DC 20007 |
|-------------------|-------|---------------------|
|                   |       |                     |

**EXISTING AND PROPOSED ELEVATIONS** 