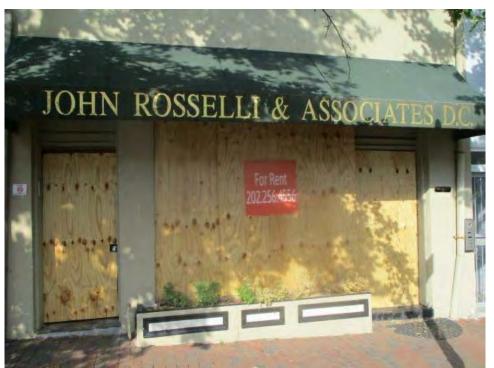

**VIEW 3: FROM WISCONSIN AVE NW** 

**EXISTING EXTERIOR CONDITION PHOTO: SEE FRONT SHEET FOR VIEW LOCATIONS** 

WISCONSIN AVE: CFA PACKAGE

1515 WISCONSIN AVE NW, WASHINGTON DC 20007

**EXISTING PHOTOS** 

A002