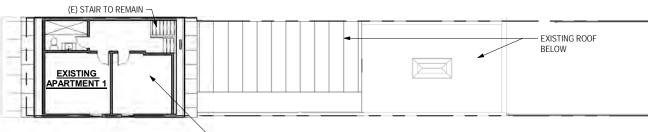

## 6 | ROOF PLAN - EXISTING A204 SCALE 1" = 20'-0"

EXISTING ROOFS TO REMAIN

EXISTING ROOF

EXISTING LANDLOCKED REAR

YARD

4 | 3RD FLOOR - EXISTING

- (E) APARTMENTS AND STAIR TO REMAIN, TYP

A204 SCALE 1" = 20'-0"