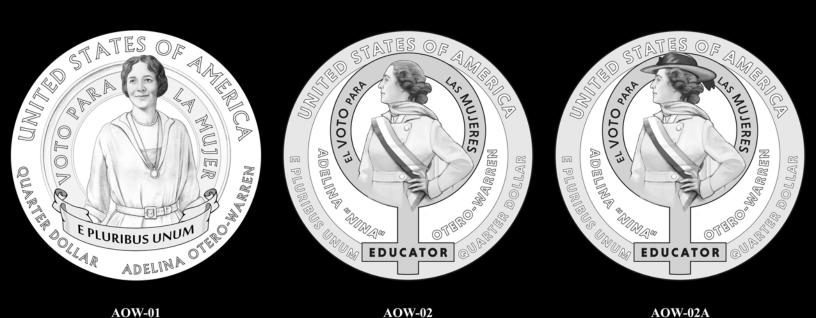

#### 2022 American Women Quarters Reverse Candidate Designs – Adelina Otero-Warren

### Citizens Coinage Advisory Committee Recommendation and Liaison Preference

# Candidate Designs

 $\overline{\mathbf{AOW}}$ -01

AOW-03