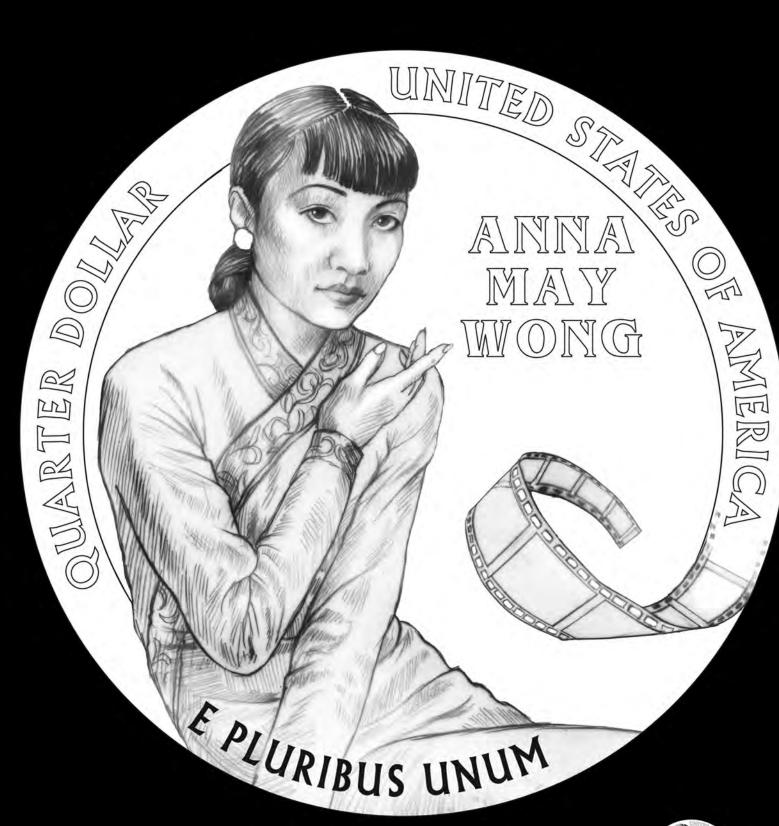

### 2022 American Women Quarters Reverse Candidate Designs – Anna May Wong

# Candidate Designs

STATES OF AMERICA PRESERTS ANNA MAY WONG LU 2 BUS U

AFFINA STORY OF AMERICA CONTROL OF AMERICA CONTROL

TO WARD OF THE PARTY OF THE PAR

AMW-03A

ANNA MAY
WONG
CETIES

COLASTER

OLASTER

AMW-01 AMW-02 AMW-03

AMW-03A AMW-04 AMW-05