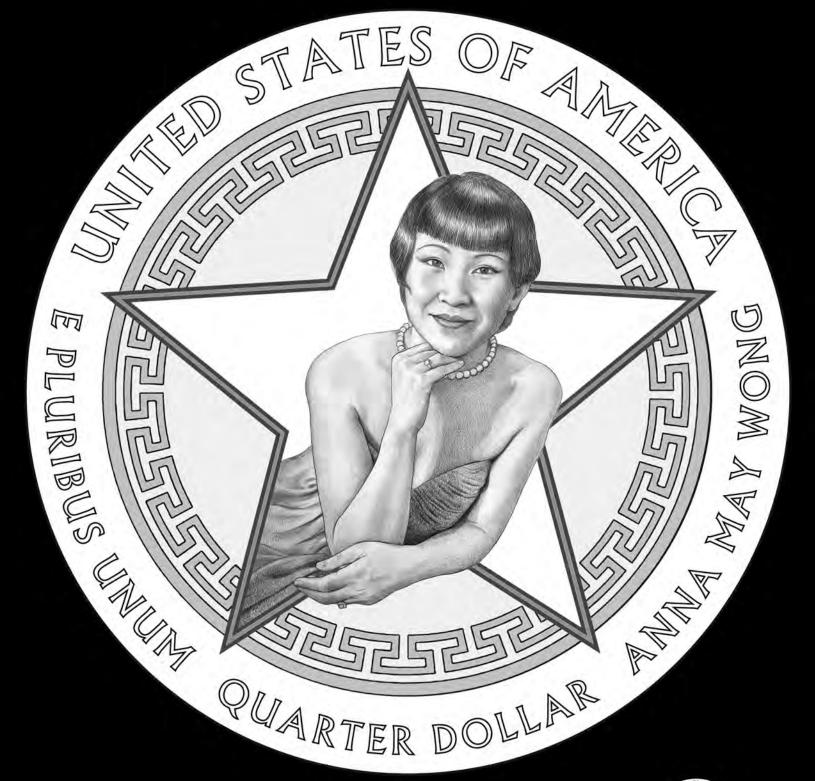

### 2022 American Women Quarters Reverse Candidate Designs – Anna May Wong

#### Citizens Coinage Advisory Committee Recommendation

STATES OF AMERICA PRESERTS ANNA MAY WONG LU 2 BUS U

### Liaison Preferences

# Candidate Designs

STATES OF AMERICA PRESERTS ANNA MAY WONG LU 2 BUS U

AFFINA STORY OF AMERICA CONTROL OF AMERICA CONTROL

TO WARD OF THE PARTY OF THE PAR

AMW-03A

ANNA MAY
WONG
CETIES

COLASTER

OLASTER

AMW-01 AMW-02 AMW-03

AMW-03A AMW-04 AMW-05