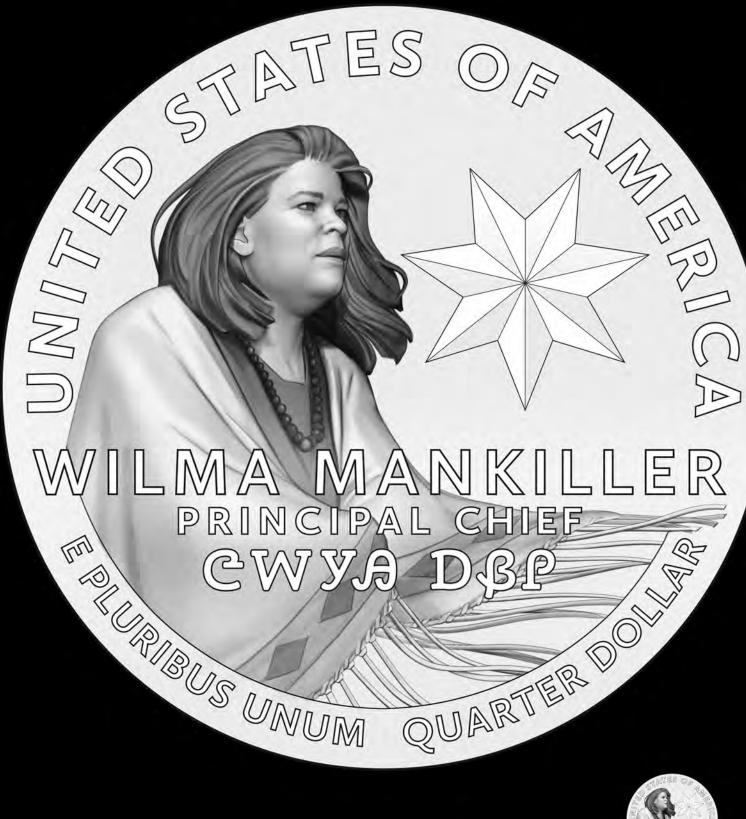

#### 2022 American Women Quarters Reverse Candidate Designs – Wilma Mankiller

# Candidate Designs

WM-01B WM-02 WM-05