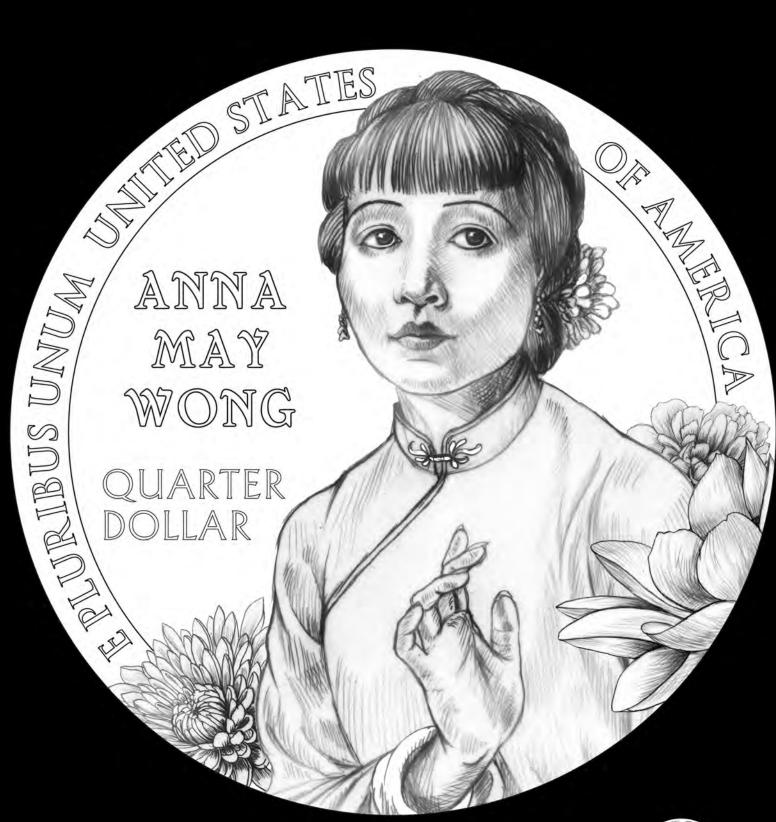

### 2022 American Women Quarters Reverse Candidate Designs – Anna May Wong

#### Citizens Coinage Advisory Committee Recommendation

STATES OF AMERICA PRESERTS ANNA MAY WONG LU 2 BUS U

# Candidate Designs

STATES OF AMERICA PRESERTS ANNA MAY WONG LU 2 BUS U

AFFINA STORY OF AMERICA CONTROL OF AMERICA CONTROL

TO WARD OF THE PARTY OF THE PAR

AMW-03A

ANNA MAY
WONG
CETIES

COLASTER

OLASTER