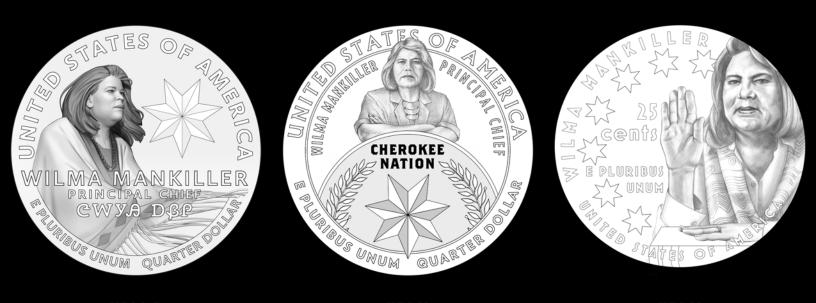

#### 2022 American Women Quarters Reverse Candidate Designs – Wilma Mankiller

# Candidate Designs

WM-01B WM-02 WM-05