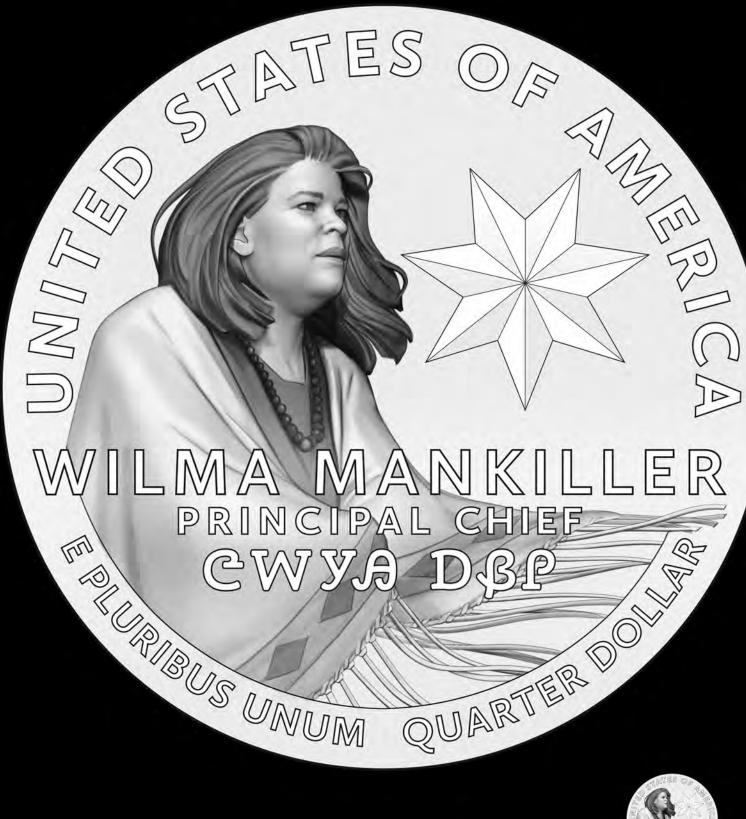

### 2022 American Women Quarters Candidate Designs

#### **Recommended Designs from April 15, 2021 Commission of Fine Arts Meeting**



**American Women Quarters Recommended Obverse Design** 



Maya Angelou **Recommended Design** 

Dr. Sally Ride **Recommended Design** 



#### 2022 American Women Quarters Reverse Candidate Designs – Wilma Mankiller



### Citizens Coinage Advisory Committee Recommendation and Liaison Preference







# Candidate Designs















WM-01B WM-02 WM-05



#### 2022 American Women Quarters Reverse Candidate Designs – Adelina Otero-Warren



### Citizens Coinage Advisory Committee Recommendation and Liaison Preference







# Candidate Designs



 $\overline{\mathbf{AOW}}$ -01



















AOW-03



### 2022 American Women Quarters Reverse Candidate Designs – Anna May Wong



#### Citizens Coinage Advisory Committee Recommendation

STATES OF AMERICA PRESERTS ANNA MAY WONG LU 2 BUS U





### Liaison Preferences











# Candidate Designs

STATES OF AMERICA PRESERTS ANNA MAY WONG LU 2 BUS U









AFFINA STORY OF AMERICA CONTROL OF AMERICA CONTROL



TO WARD OF THE PARTY OF THE PAR

AMW-03A











ANNA MAY
WONG
CETIES

COLASTER

OLASTER















AMW-01 AMW-02