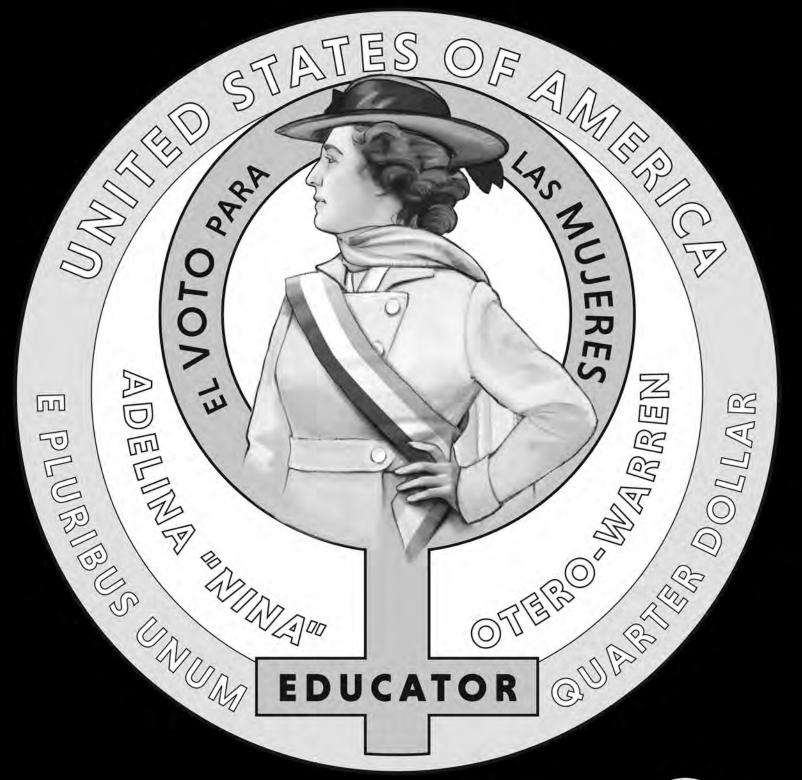

#### 2022 American Women Quarters Reverse Candidate Designs – Adelina Otero-Warren

### Citizens Coinage Advisory Committee Recommendation and Liaison Preference

# Candidate Designs

 $\overline{\mathbf{AOW}}$ -01

AOW-03