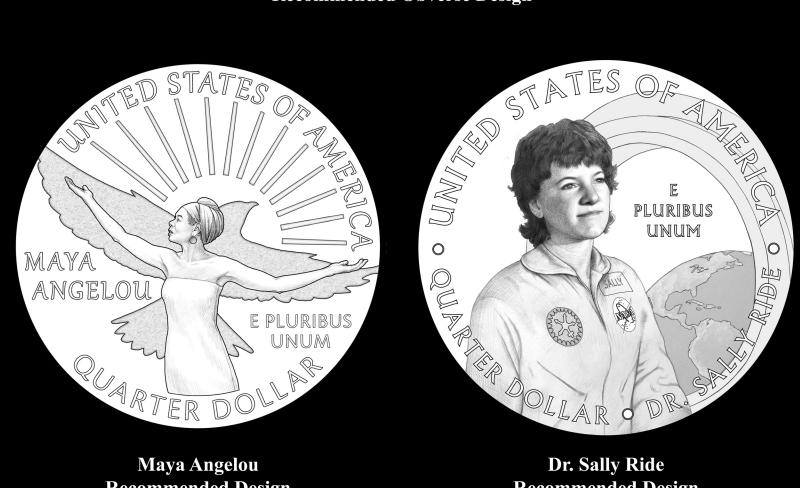

#### **Recommended Designs from April 15, 2021 Commission of Fine Arts Meeting**

**American Women Quarters Recommended Obverse Design** 

Maya Angelou **Recommended Design** 

Dr. Sally Ride **Recommended Design** 