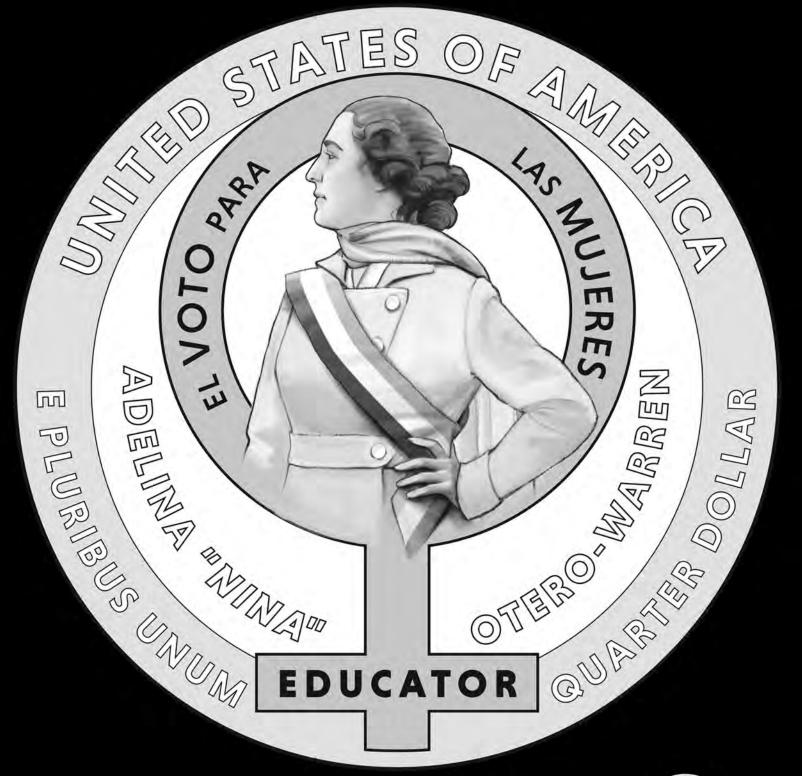

#### 2022 American Women Quarters Reverse Candidate Designs – Adelina Otero-Warren

### Citizens Coinage Advisory Committee Recommendation and Liaison Preference

# Candidate Designs

 $\overline{\mathbf{AOW}}$ -01

AOW-03