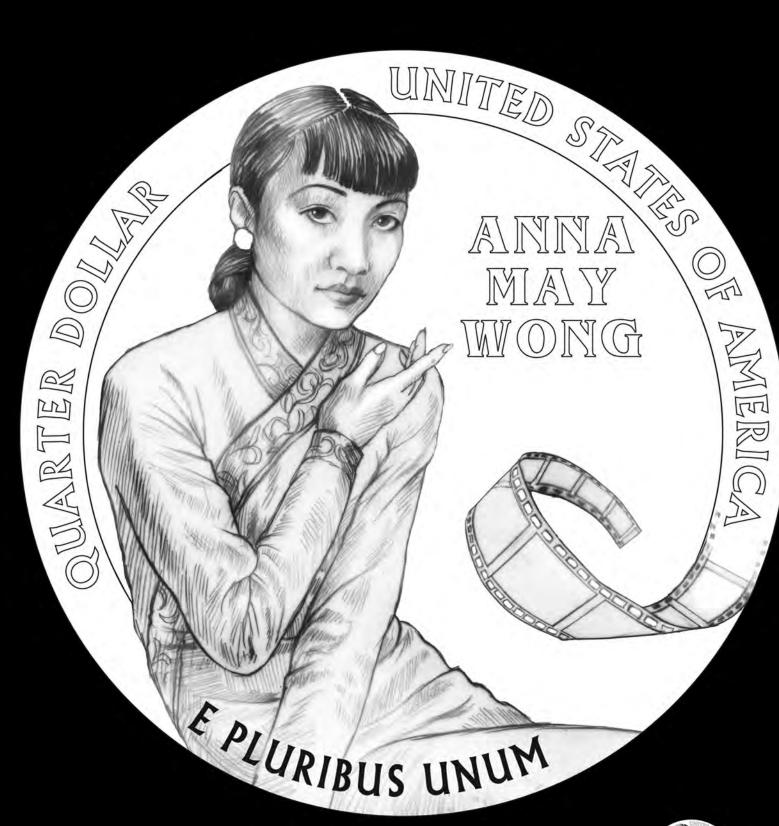

### 2022 American Women Quarters Reverse Candidate Designs – Anna May Wong

#### Citizens Coinage Advisory Committee Recommendation

STATES OF AMERICA PRESERTS ANNA MAY WONG LU 2 BUS U

# Candidate Designs

STATES OF AMERICA PRESERTS ANNA MAY WONG LU 2 BUS U

AFFINA STORY OF AMERICA CONTROL OF AMERICA CONTROL

TO WARD OF THE PARTY OF THE PAR

AMW-03A

ANNA MAY
WONG
CETIES

COLASTER

OLASTER

AMW-01 AMW-02 AMW-03

AMW-03A AMW-04 AMW-05