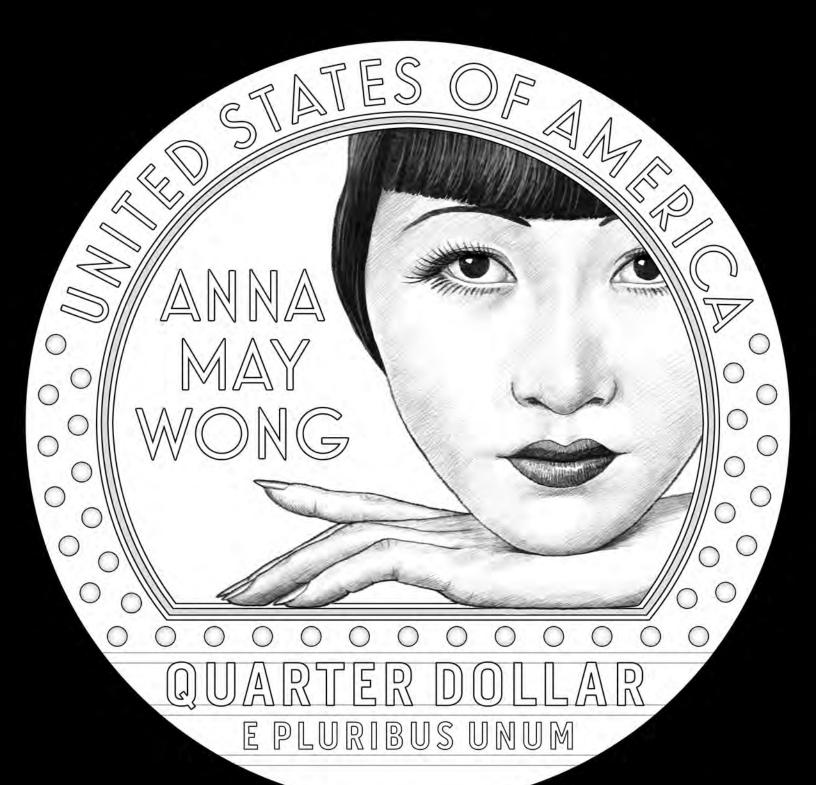

### 2022 American Women Quarters Reverse Candidate Designs – Anna May Wong

# Candidate Designs

STATES OF AMERICA PRESERTS ANNA MAY WONG LU 2 BUS U

AFFINA STORY OF AMERICA CONTROL OF AMERICA CONTROL

TO WARD OF THE PARTY OF THE PAR

AMW-03A

ANNA MAY
WONG
CETIES

COLASTER

OLASTER

AMW-01 AMW-02 AMW-03

AMW-03A AMW-04 AMW-05