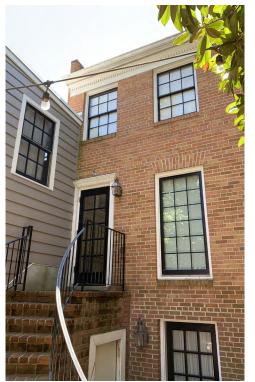

PROPOSED FACADE **BLACK FACE BRICK, TYP.** -MEAN MARGOT **12" METAL SIGNAGE BRUSHED BRONZE** PAINTED WOOD CORNICE, **TRIM GOOSENECK SCONCE** TRANSOM WINDOWS **WOOD DOOR w/ BRASS** 

THE ANY ERY
ANY ERY
BARRET NW



WOOD DOOR w/ BRASS HARDWARE







#### **VICINITY MAP**













### THE AVERY HOTEL BAR

























# EXISTING CONDITIONS (E) TOILET TO BE REMOVED —









## **EXISTING CONDITIONS**INTERIOR















### THE AVERY HOTEL BAR























#### **BUILDING SECTION**





## THE AVERY HOTEL BAR



### **CONTEXT PHOTOS**









### THE AVERY HOTEL BAR



#### **STREET VIEWS**

#### **P STREET LOOKING SOUTH**







### THE AVERY HOTEL BAR



#### STREET VIEWS

#### **P STREET LOOKING SOUTH**







### THE AVERY HOTEL BAR