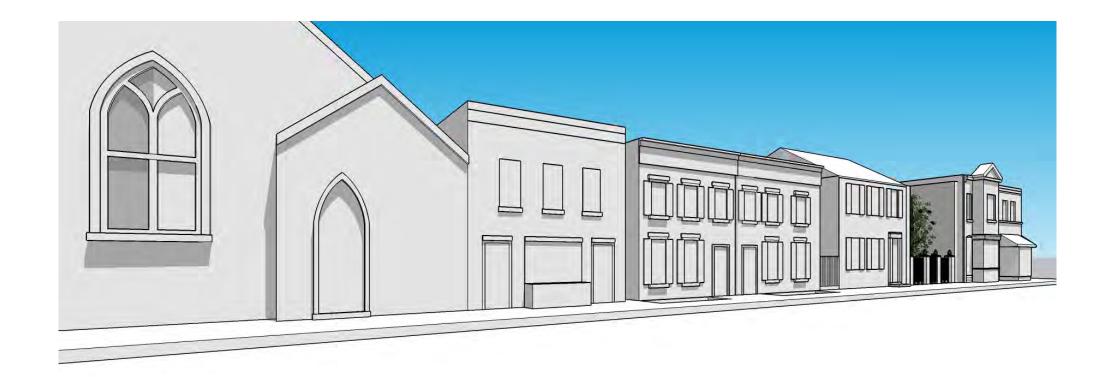

PROPOSED FACADE **BLACK FACE BRICK, TYP.** -MEAN MARGOT **12" METAL SIGNAGE BRUSHED BRONZE** PAINTED WOOD CORNICE, **TRIM GOOSENECK SCONCE** TRANSOM WINDOWS **WOOD DOOR w/ BRASS** 

THE ANY ERY
ANY ERY
BARRET NW



WOOD DOOR w/ BRASS HARDWARE







#### **VICINITY MAP**













### THE AVERY HOTEL BAR

























# EXISTING CONDITIONS (E) TOILET TO BE REMOVED —









## **EXISTING CONDITIONS**INTERIOR















### THE AVERY HOTEL BAR























#### **BUILDING SECTION**





## THE AVERY HOTEL BAR



### **CONTEXT PHOTOS**









### THE AVERY HOTEL BAR



#### **STREET VIEWS**

#### **P STREET LOOKING SOUTH**







### THE AVERY HOTEL BAR



#### STREET VIEWS

#### **P STREET LOOKING SOUTH**







### THE AVERY HOTEL BAR