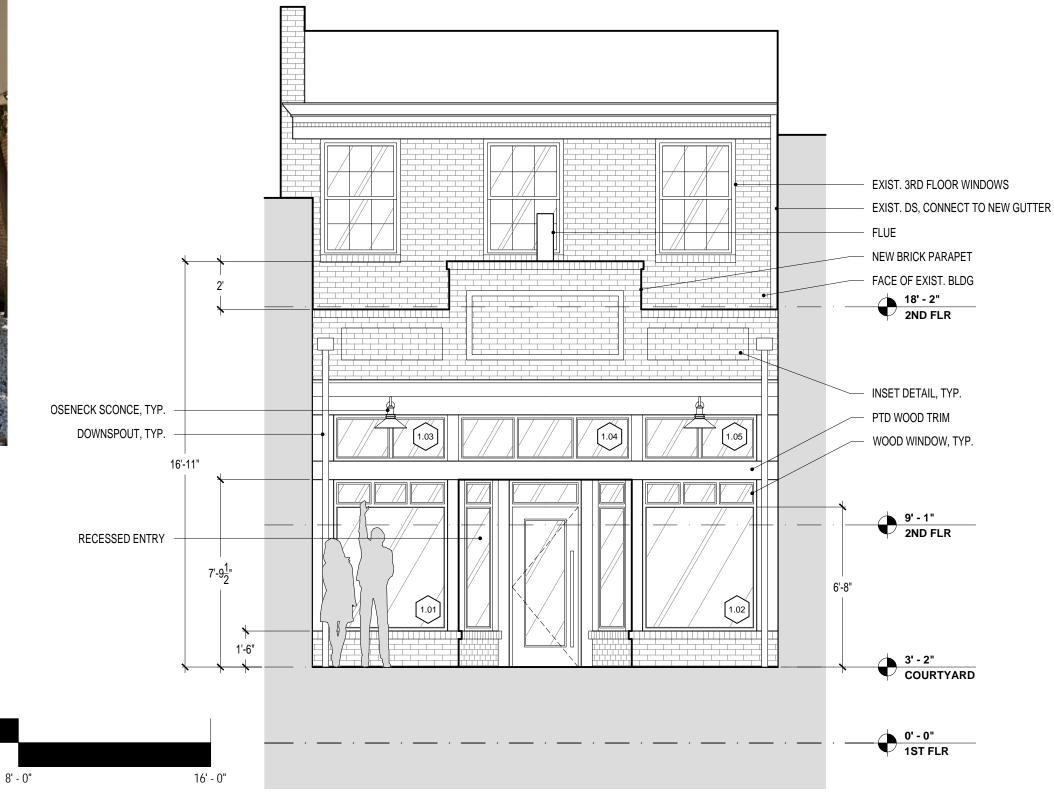

PROPOSED FACADE **BLACK FACE BRICK, TYP.** -MEAN MARGOT **12" METAL SIGNAGE BRUSHED BRONZE** PAINTED WOOD CORNICE, **TRIM GOOSENECK SCONCE** TRANSOM WINDOWS **WOOD DOOR w/ BRASS** 

THE ANY ERY
ANY ERY
BARRET NW

WOOD DOOR w/ BRASS HARDWARE