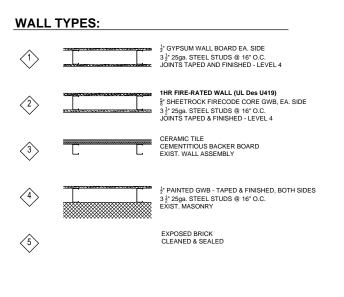

PROPOSED FACADE **BLACK FACE BRICK, TYP.** -MEAN MARGOT **12" METAL SIGNAGE BRUSHED BRONZE** PAINTED WOOD CORNICE, **TRIM GOOSENECK SCONCE** TRANSOM WINDOWS **WOOD DOOR w/ BRASS** 

THE ANY ERY
ANY ERY
BARRET NW



WOOD DOOR w/ BRASS HARDWARE







#### **VICINITY MAP**













### THE AVERY HOTEL BAR

























# EXISTING CONDITIONS (E) TOILET TO BE REMOVED —









## **EXISTING CONDITIONS**INTERIOR















### THE AVERY HOTEL BAR























#### **BUILDING SECTION**





## THE AVERY HOTEL BAR



### **CONTEXT PHOTOS**









### THE AVERY HOTEL BAR



#### **STREET VIEWS**

#### **P STREET LOOKING SOUTH**







### THE AVERY HOTEL BAR



#### STREET VIEWS

#### **P STREET LOOKING SOUTH**







### THE AVERY HOTEL BAR