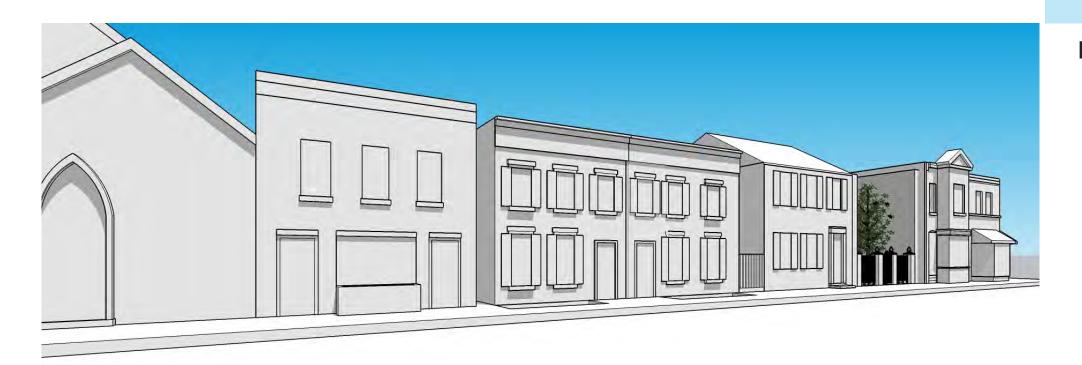

PROPOSED FACADE **BLACK FACE BRICK, TYP.** -MEAN MARGOT **12" METAL SIGNAGE BRUSHED BRONZE** PAINTED WOOD CORNICE, **TRIM GOOSENECK SCONCE** TRANSOM WINDOWS **WOOD DOOR w/ BRASS** 

THE ANY ERY
ANY ERY
BARRET NW



WOOD DOOR w/ BRASS HARDWARE







#### **VICINITY MAP**













### THE AVERY HOTEL BAR

























# EXISTING CONDITIONS (E) TOILET TO BE REMOVED —









## **EXISTING CONDITIONS**INTERIOR















### THE AVERY HOTEL BAR























#### **BUILDING SECTION**





## THE AVERY HOTEL BAR



### **CONTEXT PHOTOS**









### THE AVERY HOTEL BAR



#### **STREET VIEWS**

#### **P STREET LOOKING SOUTH**







### THE AVERY HOTEL BAR



#### STREET VIEWS

#### **P STREET LOOKING SOUTH**







### THE AVERY HOTEL BAR