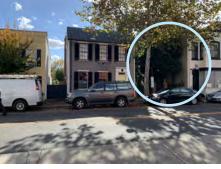

PROPOSED FACADE **BLACK FACE BRICK, TYP.** -MEAN MARGOT **12" METAL SIGNAGE BRUSHED BRONZE** PAINTED WOOD CORNICE, **TRIM GOOSENECK SCONCE** TRANSOM WINDOWS **WOOD DOOR w/ BRASS** 

THE ANY ERY
ANY ERY
BARRET NW



WOOD DOOR w/ BRASS HARDWARE







#### **VICINITY MAP**













### THE AVERY HOTEL BAR

























# EXISTING CONDITIONS (E) TOILET TO BE REMOVED —









## **EXISTING CONDITIONS**INTERIOR















### THE AVERY HOTEL BAR























#### **BUILDING SECTION**





## THE AVERY HOTEL BAR



### **CONTEXT PHOTOS**









### THE AVERY HOTEL BAR



#### **STREET VIEWS**

#### **P STREET LOOKING SOUTH**







### THE AVERY HOTEL BAR



#### STREET VIEWS

#### **P STREET LOOKING SOUTH**







### THE AVERY HOTEL BAR