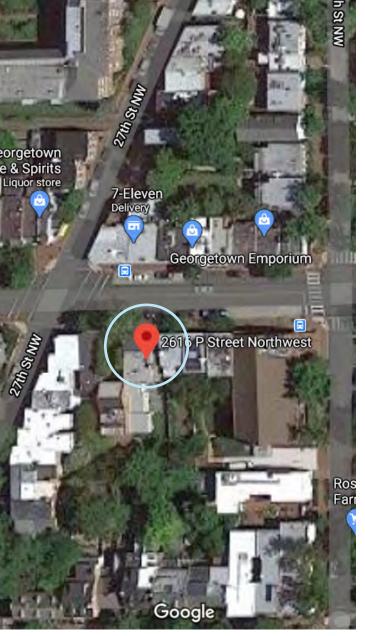

PROPOSED FACADE **BLACK FACE BRICK, TYP.** -MEAN MARGOT **12" METAL SIGNAGE BRUSHED BRONZE** PAINTED WOOD CORNICE, **TRIM GOOSENECK SCONCE** TRANSOM WINDOWS **WOOD DOOR w/ BRASS** 

THE ANY ERY
ANY ERY
BARRET NW



WOOD DOOR w/ BRASS HARDWARE







#### **VICINITY MAP**













### THE AVERY HOTEL BAR

























# EXISTING CONDITIONS (E) TOILET TO BE REMOVED —









## **EXISTING CONDITIONS**INTERIOR















### THE AVERY HOTEL BAR























#### **BUILDING SECTION**





## THE AVERY HOTEL BAR



### **CONTEXT PHOTOS**









### THE AVERY HOTEL BAR



#### **STREET VIEWS**

#### **P STREET LOOKING SOUTH**







### THE AVERY HOTEL BAR



#### STREET VIEWS

#### **P STREET LOOKING SOUTH**







### THE AVERY HOTEL BAR