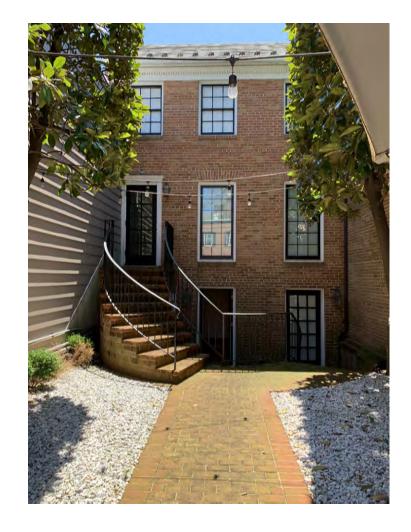

PROPOSED FACADE **BLACK FACE BRICK, TYP.** -MEAN MARGOT **12" METAL SIGNAGE BRUSHED BRONZE** PAINTED WOOD CORNICE, **TRIM GOOSENECK SCONCE** TRANSOM WINDOWS **WOOD DOOR w/ BRASS** 

THE ANY ERY
ANY ERY
BARRET NW



WOOD DOOR w/ BRASS HARDWARE







#### **VICINITY MAP**













### THE AVERY HOTEL BAR

























# EXISTING CONDITIONS (E) TOILET TO BE REMOVED —









## **EXISTING CONDITIONS**INTERIOR















### THE AVERY HOTEL BAR























#### **BUILDING SECTION**





## THE AVERY HOTEL BAR



### **CONTEXT PHOTOS**









### THE AVERY HOTEL BAR



#### **STREET VIEWS**

#### **P STREET LOOKING SOUTH**







### THE AVERY HOTEL BAR



#### STREET VIEWS

#### **P STREET LOOKING SOUTH**







### THE AVERY HOTEL BAR