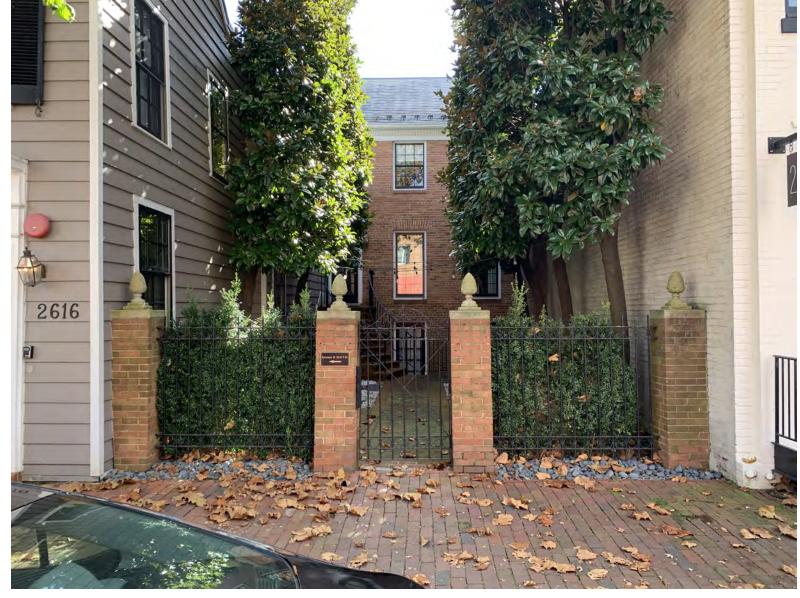

PROPOSED FACADE **BLACK FACE BRICK, TYP.** -MEAN MARGOT **12" METAL SIGNAGE BRUSHED BRONZE** PAINTED WOOD CORNICE, **TRIM GOOSENECK SCONCE** TRANSOM WINDOWS **WOOD DOOR w/ BRASS** 

THE ANY ERY
ANY ERY
BARRET NW



WOOD DOOR w/ BRASS HARDWARE







#### **VICINITY MAP**













### THE AVERY HOTEL BAR

























# EXISTING CONDITIONS (E) TOILET TO BE REMOVED —









## **EXISTING CONDITIONS**INTERIOR















### THE AVERY HOTEL BAR























#### **BUILDING SECTION**





## THE AVERY HOTEL BAR



### **CONTEXT PHOTOS**









### THE AVERY HOTEL BAR



#### **STREET VIEWS**

#### **P STREET LOOKING SOUTH**







### THE AVERY HOTEL BAR



#### STREET VIEWS

#### **P STREET LOOKING SOUTH**







### THE AVERY HOTEL BAR