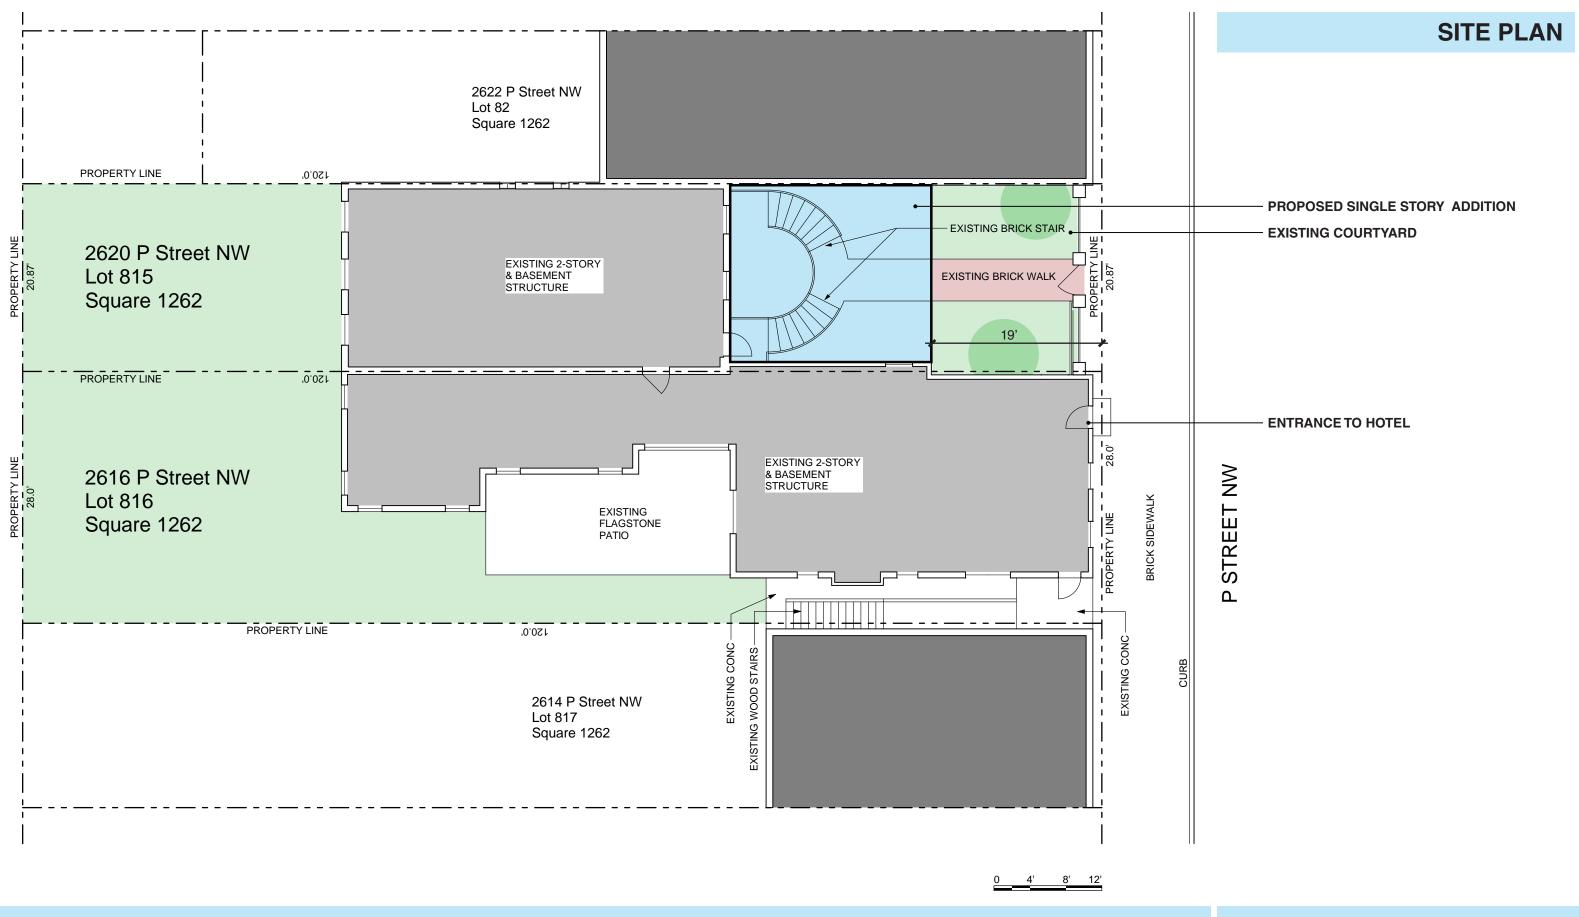

PROPOSED FACADE **BLACK FACE BRICK, TYP.** -MEAN MARGOT **12" METAL SIGNAGE BRUSHED BRONZE** PAINTED WOOD CORNICE, **TRIM GOOSENECK SCONCE** TRANSOM WINDOWS **WOOD DOOR w/ BRASS** 

THE ANY ERY
ANY ERY
BARRET NW



WOOD DOOR w/ BRASS HARDWARE







#### **VICINITY MAP**













### THE AVERY HOTEL BAR

























# EXISTING CONDITIONS (E) TOILET TO BE REMOVED —









## **EXISTING CONDITIONS**INTERIOR















### THE AVERY HOTEL BAR























#### **BUILDING SECTION**





## THE AVERY HOTEL BAR



### **CONTEXT PHOTOS**









### THE AVERY HOTEL BAR



#### **STREET VIEWS**

#### **P STREET LOOKING SOUTH**







### THE AVERY HOTEL BAR



#### STREET VIEWS

#### **P STREET LOOKING SOUTH**







### THE AVERY HOTEL BAR