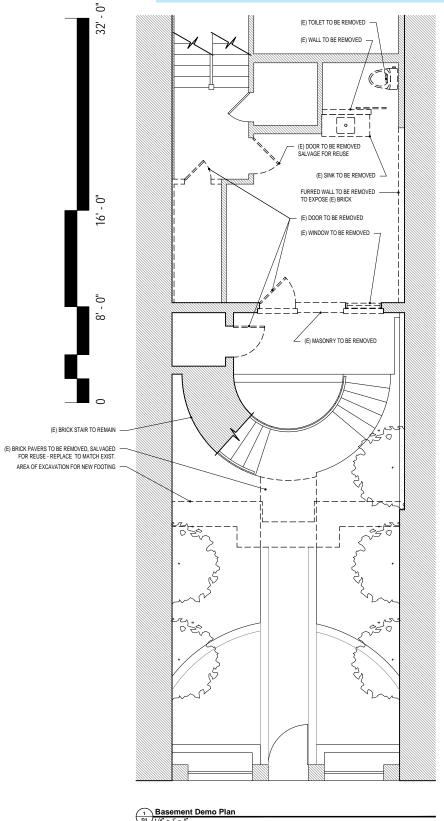

PROPOSED FACADE **BLACK FACE BRICK, TYP.** -MEAN MARGOT **12" METAL SIGNAGE BRUSHED BRONZE** PAINTED WOOD CORNICE, **TRIM GOOSENECK SCONCE** TRANSOM WINDOWS **WOOD DOOR w/ BRASS** 

THE ANY ERY
ANY ERY
BARRET NW



WOOD DOOR w/ BRASS HARDWARE







#### **VICINITY MAP**













### THE AVERY HOTEL BAR

























# EXISTING CONDITIONS (E) TOILET TO BE REMOVED —









## **EXISTING CONDITIONS**INTERIOR















### THE AVERY HOTEL BAR























#### **BUILDING SECTION**





## THE AVERY HOTEL BAR



### **CONTEXT PHOTOS**









### THE AVERY HOTEL BAR



#### **STREET VIEWS**

#### **P STREET LOOKING SOUTH**







### THE AVERY HOTEL BAR



#### STREET VIEWS

#### **P STREET LOOKING SOUTH**







### THE AVERY HOTEL BAR