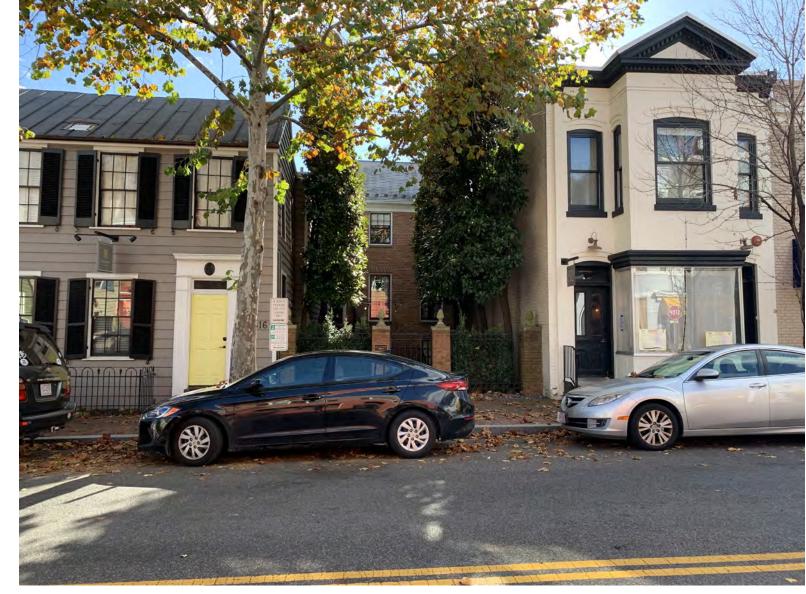

PROPOSED FACADE **BLACK FACE BRICK, TYP.** -MEAN MARGOT **12" METAL SIGNAGE BRUSHED BRONZE** PAINTED WOOD CORNICE, **TRIM GOOSENECK SCONCE** TRANSOM WINDOWS **WOOD DOOR w/ BRASS** 

THE ANY ERY
ANY ERY
BARRET NW



WOOD DOOR w/ BRASS HARDWARE







#### **VICINITY MAP**













### THE AVERY HOTEL BAR

























# EXISTING CONDITIONS (E) TOILET TO BE REMOVED —









## **EXISTING CONDITIONS**INTERIOR















### THE AVERY HOTEL BAR























#### **BUILDING SECTION**





## THE AVERY HOTEL BAR



### **CONTEXT PHOTOS**









### THE AVERY HOTEL BAR



#### **STREET VIEWS**

#### **P STREET LOOKING SOUTH**







### THE AVERY HOTEL BAR



#### STREET VIEWS

#### **P STREET LOOKING SOUTH**







### THE AVERY HOTEL BAR