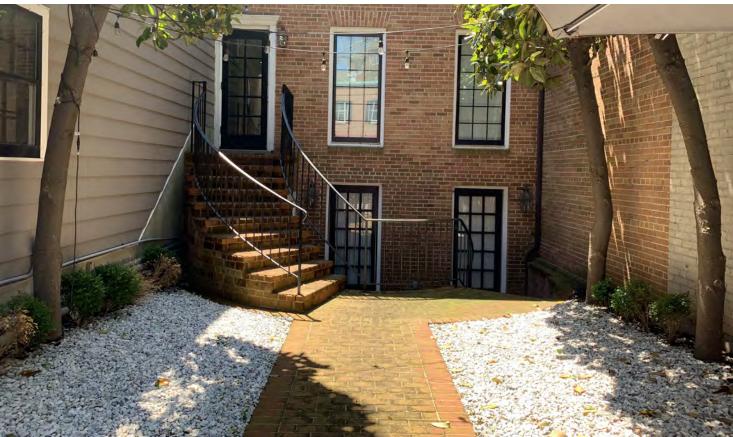

PROPOSED FACADE **BLACK FACE BRICK, TYP.** -MEAN MARGOT **12" METAL SIGNAGE BRUSHED BRONZE** PAINTED WOOD CORNICE, **TRIM GOOSENECK SCONCE** TRANSOM WINDOWS **WOOD DOOR w/ BRASS** 

THE ANY ERY
ANY ERY
BARRET NW



WOOD DOOR w/ BRASS HARDWARE







#### **VICINITY MAP**













### THE AVERY HOTEL BAR

























# EXISTING CONDITIONS (E) TOILET TO BE REMOVED —









## **EXISTING CONDITIONS**INTERIOR















### THE AVERY HOTEL BAR























#### **BUILDING SECTION**





## THE AVERY HOTEL BAR



### **CONTEXT PHOTOS**









### THE AVERY HOTEL BAR



#### **STREET VIEWS**

#### **P STREET LOOKING SOUTH**







### THE AVERY HOTEL BAR



#### STREET VIEWS

#### **P STREET LOOKING SOUTH**







### THE AVERY HOTEL BAR