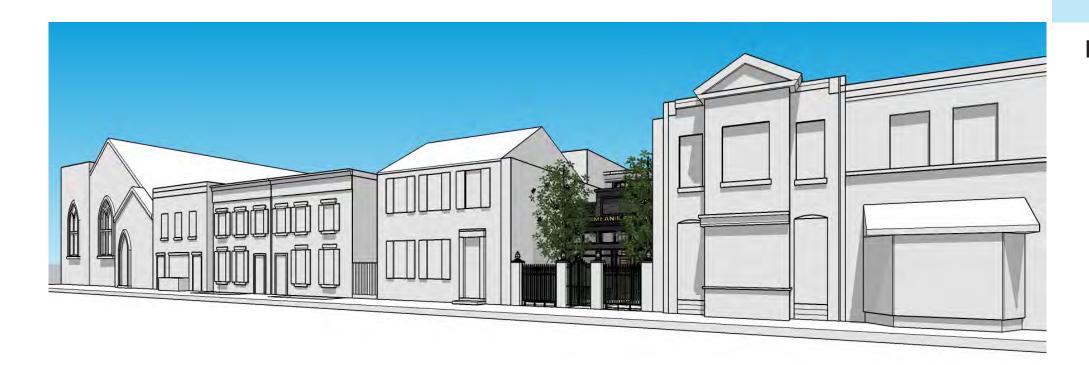

PROPOSED FACADE **BLACK FACE BRICK, TYP.** -MEAN MARGOT **12" METAL SIGNAGE BRUSHED BRONZE** PAINTED WOOD CORNICE, **TRIM GOOSENECK SCONCE** TRANSOM WINDOWS **WOOD DOOR w/ BRASS** 

THE ANY ERY
ANY ERY
BARRET NW

### THE AVERY HOTEL BAR