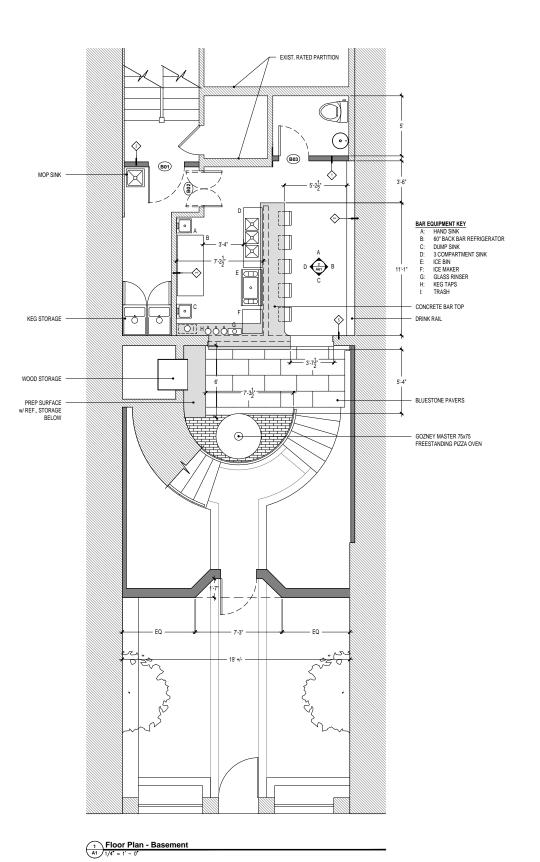

PROPOSED FACADE **BLACK FACE BRICK, TYP.** -MEAN MARGOT **12" METAL SIGNAGE BRUSHED BRONZE** PAINTED WOOD CORNICE, **TRIM GOOSENECK SCONCE** TRANSOM WINDOWS **WOOD DOOR w/ BRASS** 

THE ANY ERY
ANY ERY
BARRET NW



WOOD DOOR w/ BRASS HARDWARE







#### **VICINITY MAP**













### THE AVERY HOTEL BAR

























# EXISTING CONDITIONS (E) TOILET TO BE REMOVED —









## **EXISTING CONDITIONS**INTERIOR















### THE AVERY HOTEL BAR























#### **BUILDING SECTION**





## THE AVERY HOTEL BAR



### **CONTEXT PHOTOS**









### THE AVERY HOTEL BAR



#### **STREET VIEWS**

#### **P STREET LOOKING SOUTH**







### THE AVERY HOTEL BAR



#### STREET VIEWS

#### **P STREET LOOKING SOUTH**







### THE AVERY HOTEL BAR