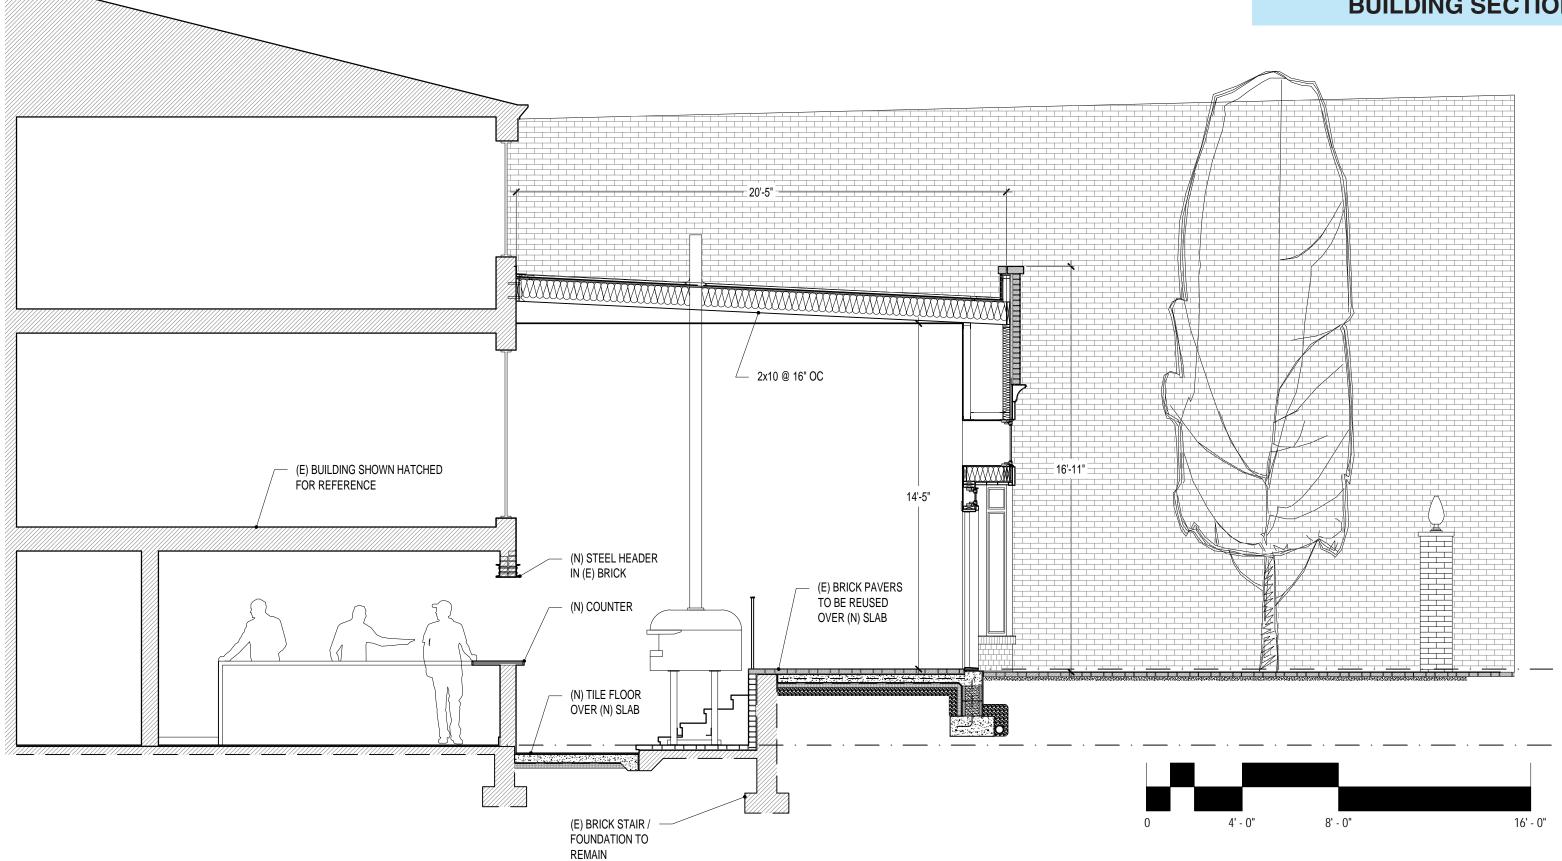

PROPOSED FACADE **BLACK FACE BRICK, TYP.** -MEAN MARGOT **12" METAL SIGNAGE BRUSHED BRONZE** PAINTED WOOD CORNICE, **TRIM GOOSENECK SCONCE** TRANSOM WINDOWS **WOOD DOOR w/ BRASS** 

THE ANY ERY
ANY ERY
BARRET NW



WOOD DOOR w/ BRASS HARDWARE







#### **VICINITY MAP**













### THE AVERY HOTEL BAR

























# EXISTING CONDITIONS (E) TOILET TO BE REMOVED —









## **EXISTING CONDITIONS**INTERIOR















### THE AVERY HOTEL BAR























#### **BUILDING SECTION**





## THE AVERY HOTEL BAR



### **CONTEXT PHOTOS**









### THE AVERY HOTEL BAR



#### **STREET VIEWS**

#### **P STREET LOOKING SOUTH**







### THE AVERY HOTEL BAR



#### STREET VIEWS

#### **P STREET LOOKING SOUTH**







### THE AVERY HOTEL BAR