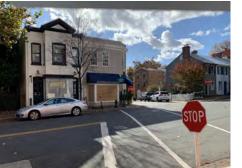

PROPOSED FACADE **BLACK FACE BRICK, TYP.** -MEAN MARGOT **12" METAL SIGNAGE BRUSHED BRONZE** PAINTED WOOD CORNICE, **TRIM GOOSENECK SCONCE** TRANSOM WINDOWS **WOOD DOOR w/ BRASS** 

THE ANY ERY
ANY ERY
BARRET NW



WOOD DOOR w/ BRASS HARDWARE







#### **VICINITY MAP**













### THE AVERY HOTEL BAR

























# EXISTING CONDITIONS (E) TOILET TO BE REMOVED —









## **EXISTING CONDITIONS**INTERIOR















### THE AVERY HOTEL BAR























#### **BUILDING SECTION**





## THE AVERY HOTEL BAR



### **CONTEXT PHOTOS**









### THE AVERY HOTEL BAR



#### **STREET VIEWS**

#### **P STREET LOOKING SOUTH**







### THE AVERY HOTEL BAR



#### STREET VIEWS

#### **P STREET LOOKING SOUTH**







### THE AVERY HOTEL BAR