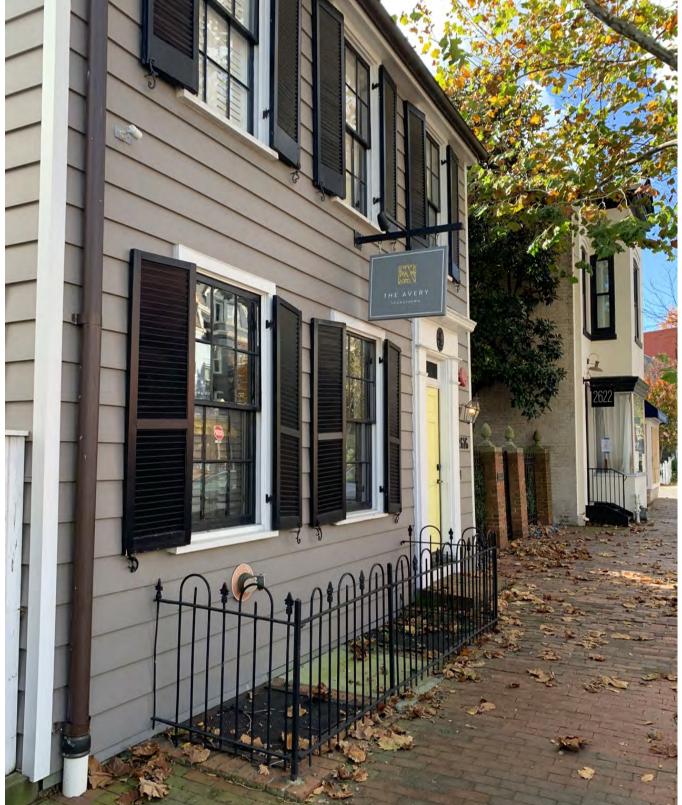

PROPOSED FACADE **BLACK FACE BRICK, TYP.** -MEAN MARGOT **12" METAL SIGNAGE BRUSHED BRONZE** PAINTED WOOD CORNICE, **TRIM GOOSENECK SCONCE** TRANSOM WINDOWS **WOOD DOOR w/ BRASS** 

THE ANY ERY
ANY ERY
BARRET NW



WOOD DOOR w/ BRASS HARDWARE







#### **VICINITY MAP**













### THE AVERY HOTEL BAR

























# EXISTING CONDITIONS (E) TOILET TO BE REMOVED —









## **EXISTING CONDITIONS**INTERIOR















### THE AVERY HOTEL BAR























#### **BUILDING SECTION**





## THE AVERY HOTEL BAR



### **CONTEXT PHOTOS**









### THE AVERY HOTEL BAR



#### **STREET VIEWS**

#### **P STREET LOOKING SOUTH**







### THE AVERY HOTEL BAR



#### STREET VIEWS

#### **P STREET LOOKING SOUTH**







### THE AVERY HOTEL BAR