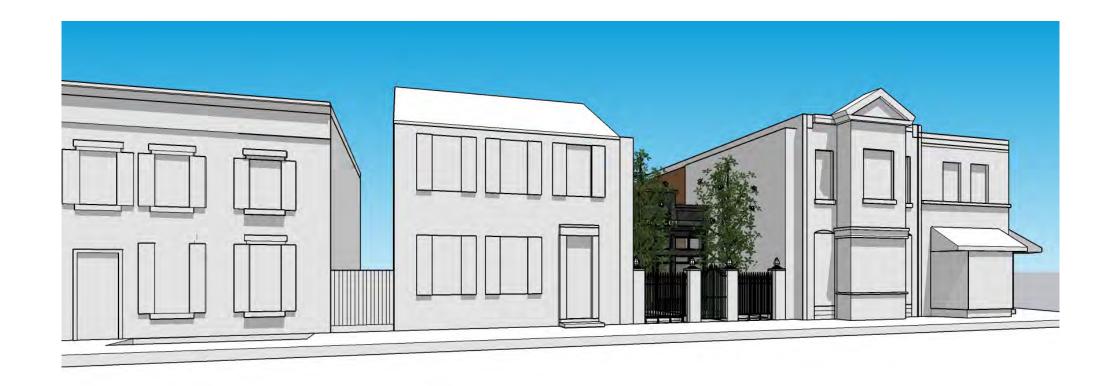

PROPOSED FACADE **BLACK FACE BRICK, TYP.** -MEAN MARGOT **12" METAL SIGNAGE BRUSHED BRONZE** PAINTED WOOD CORNICE, **TRIM GOOSENECK SCONCE** TRANSOM WINDOWS **WOOD DOOR w/ BRASS** 

THE ANY ERY
ANY ERY
BARRET NW

### THE AVERY HOTEL BAR