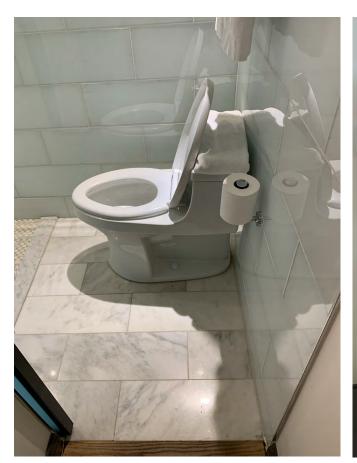

PROPOSED FACADE **BLACK FACE BRICK, TYP.** -MEAN MARGOT **12" METAL SIGNAGE BRUSHED BRONZE** PAINTED WOOD CORNICE, **TRIM GOOSENECK SCONCE** TRANSOM WINDOWS **WOOD DOOR w/ BRASS** 

THE ANY ERY
ANY ERY
BARRET NW



WOOD DOOR w/ BRASS HARDWARE







#### **VICINITY MAP**













### THE AVERY HOTEL BAR

























# EXISTING CONDITIONS (E) TOILET TO BE REMOVED —









## **EXISTING CONDITIONS**INTERIOR















### THE AVERY HOTEL BAR























#### **BUILDING SECTION**





## THE AVERY HOTEL BAR



### **CONTEXT PHOTOS**









### THE AVERY HOTEL BAR



#### **STREET VIEWS**

#### **P STREET LOOKING SOUTH**







### THE AVERY HOTEL BAR



#### STREET VIEWS

#### **P STREET LOOKING SOUTH**







### THE AVERY HOTEL BAR