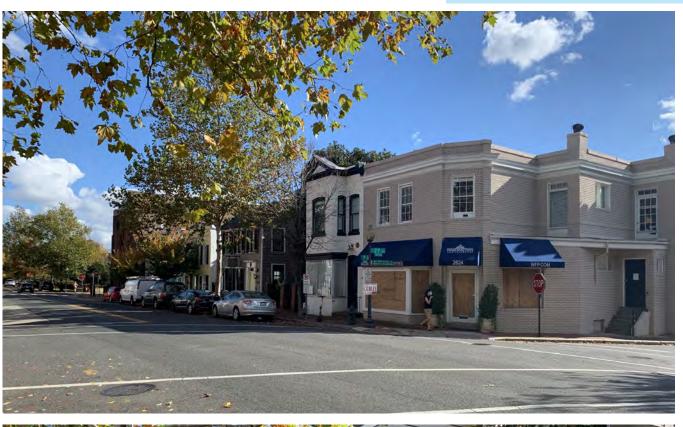

PROPOSED FACADE **BLACK FACE BRICK, TYP.** -MEAN MARGOT **12" METAL SIGNAGE BRUSHED BRONZE** PAINTED WOOD CORNICE, **TRIM GOOSENECK SCONCE** TRANSOM WINDOWS **WOOD DOOR w/ BRASS** 

THE ANY ERY
ANY ERY
BARRET NW



WOOD DOOR w/ BRASS HARDWARE







#### **VICINITY MAP**













### THE AVERY HOTEL BAR

























# EXISTING CONDITIONS (E) TOILET TO BE REMOVED —









## **EXISTING CONDITIONS**INTERIOR















### THE AVERY HOTEL BAR























#### **BUILDING SECTION**





## THE AVERY HOTEL BAR



### **CONTEXT PHOTOS**









### THE AVERY HOTEL BAR



#### **STREET VIEWS**

#### **P STREET LOOKING SOUTH**







### THE AVERY HOTEL BAR



#### STREET VIEWS

#### **P STREET LOOKING SOUTH**







### THE AVERY HOTEL BAR