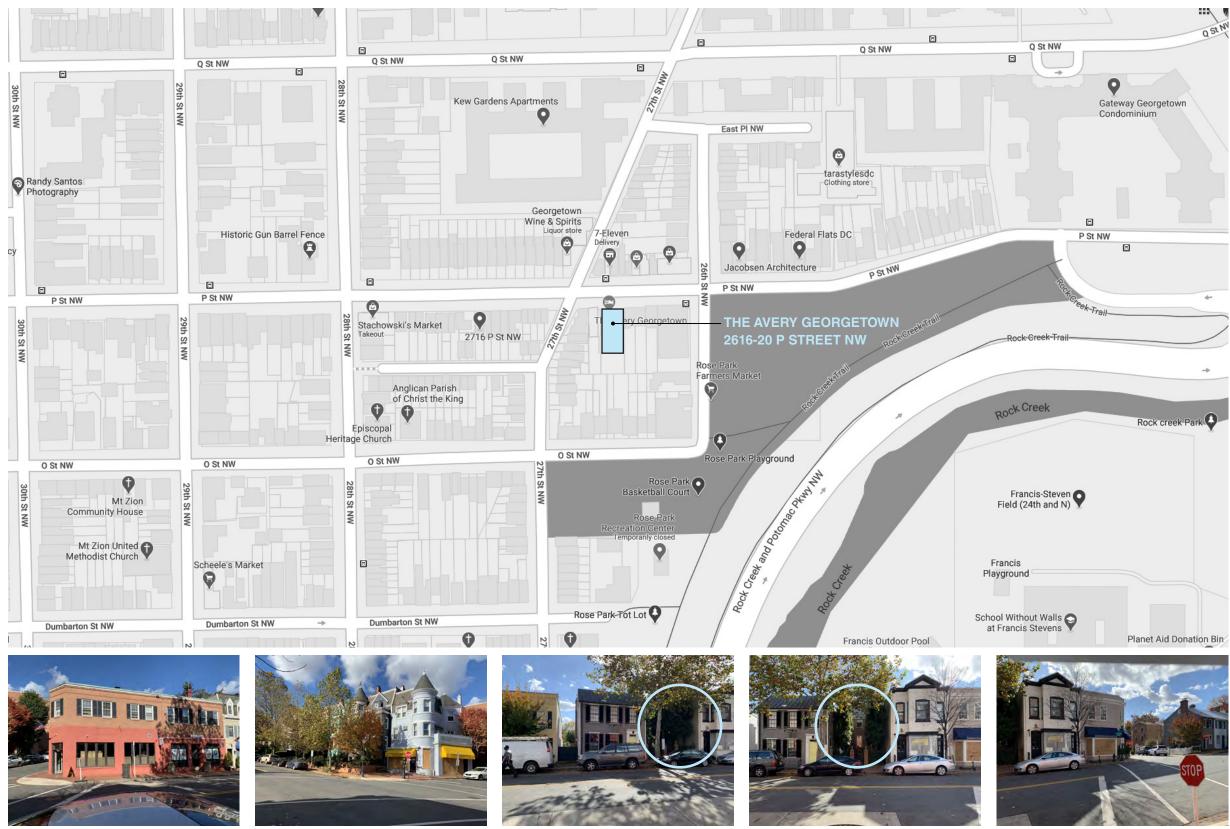

PROPOSED FACADE **BLACK FACE BRICK, TYP.** -MEAN MARGOT **12" METAL SIGNAGE BRUSHED BRONZE** PAINTED WOOD CORNICE, **TRIM GOOSENECK SCONCE** TRANSOM WINDOWS **WOOD DOOR w/ BRASS** 

THE ANY ERY
ANY ERY
BARRET NW



WOOD DOOR w/ BRASS HARDWARE







#### **VICINITY MAP**













### THE AVERY HOTEL BAR

























# EXISTING CONDITIONS (E) TOILET TO BE REMOVED —









## **EXISTING CONDITIONS**INTERIOR















### THE AVERY HOTEL BAR























#### **BUILDING SECTION**





## THE AVERY HOTEL BAR



### **CONTEXT PHOTOS**









### THE AVERY HOTEL BAR



#### **STREET VIEWS**

#### **P STREET LOOKING SOUTH**







### THE AVERY HOTEL BAR



#### STREET VIEWS

#### **P STREET LOOKING SOUTH**







### THE AVERY HOTEL BAR