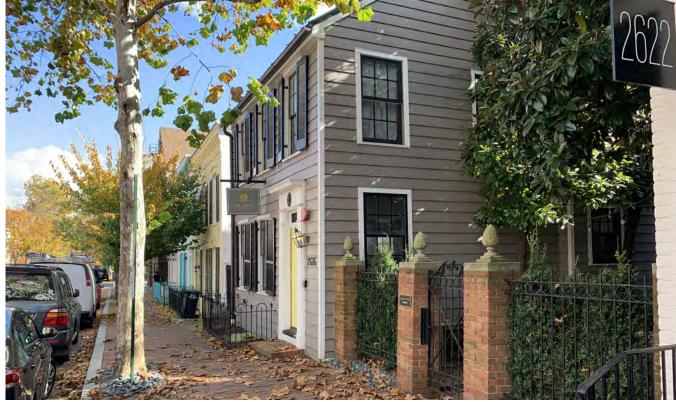

PROPOSED FACADE **BLACK FACE BRICK, TYP.** -MEAN MARGOT **12" METAL SIGNAGE BRUSHED BRONZE** PAINTED WOOD CORNICE, **TRIM GOOSENECK SCONCE** TRANSOM WINDOWS **WOOD DOOR w/ BRASS** 

THE ANY ERY
ANY ERY
BARRET NW



WOOD DOOR w/ BRASS HARDWARE







#### **VICINITY MAP**













### THE AVERY HOTEL BAR

























# EXISTING CONDITIONS (E) TOILET TO BE REMOVED —









## **EXISTING CONDITIONS**INTERIOR















### THE AVERY HOTEL BAR























#### **BUILDING SECTION**





## THE AVERY HOTEL BAR



### **CONTEXT PHOTOS**









### THE AVERY HOTEL BAR



#### **STREET VIEWS**

#### **P STREET LOOKING SOUTH**







### THE AVERY HOTEL BAR



#### STREET VIEWS

#### **P STREET LOOKING SOUTH**







### THE AVERY HOTEL BAR