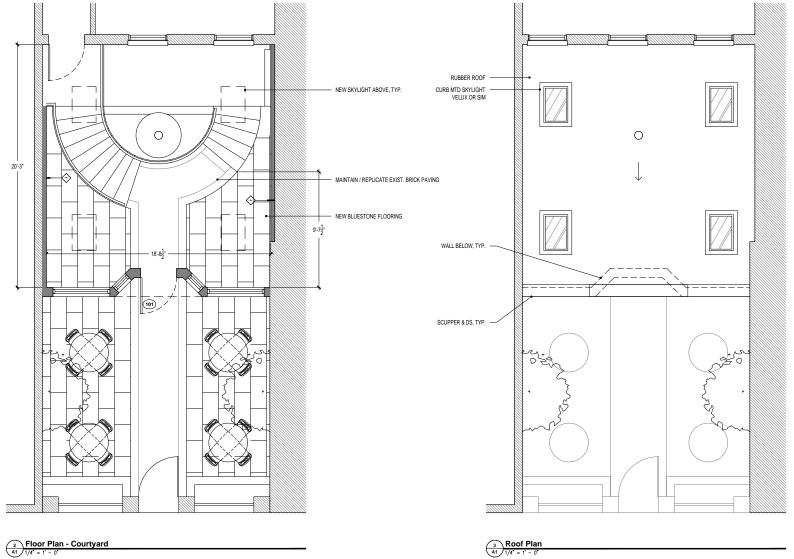

PROPOSED FACADE **BLACK FACE BRICK, TYP.** -MEAN MARGOT **12" METAL SIGNAGE BRUSHED BRONZE** PAINTED WOOD CORNICE, **TRIM GOOSENECK SCONCE** TRANSOM WINDOWS **WOOD DOOR w/ BRASS** 

THE ANY ERY
ANY ERY
BARRET NW



WOOD DOOR w/ BRASS HARDWARE







#### **VICINITY MAP**













### THE AVERY HOTEL BAR

























# EXISTING CONDITIONS (E) TOILET TO BE REMOVED —









## **EXISTING CONDITIONS**INTERIOR















### THE AVERY HOTEL BAR























#### **BUILDING SECTION**





## THE AVERY HOTEL BAR



### **CONTEXT PHOTOS**









### THE AVERY HOTEL BAR



#### **STREET VIEWS**

#### **P STREET LOOKING SOUTH**







### THE AVERY HOTEL BAR



#### STREET VIEWS

#### **P STREET LOOKING SOUTH**







### THE AVERY HOTEL BAR