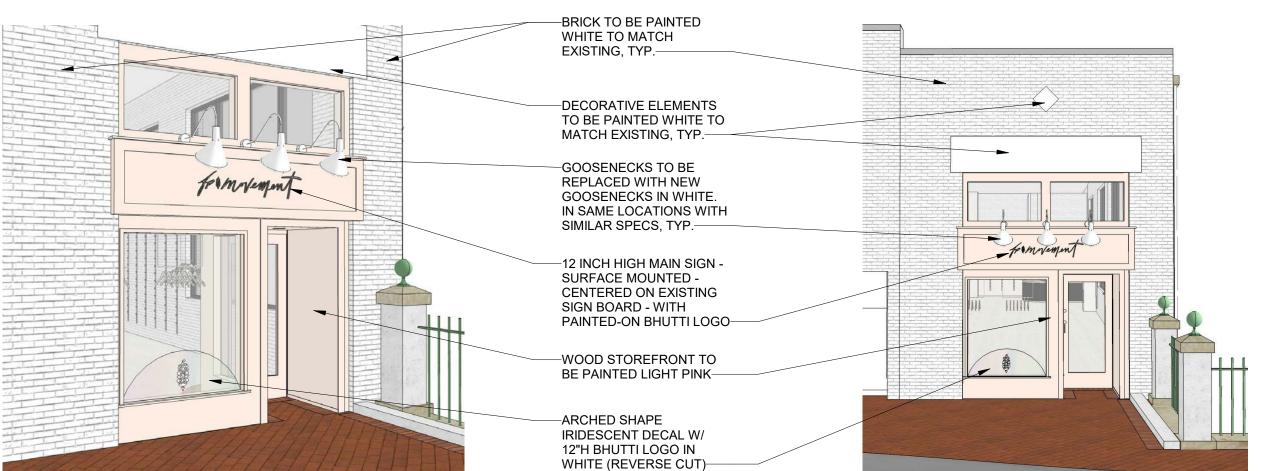

*

**SQUARE AND LOT MAP** 



PROJECT LOCATION







PROJECT LOCATION

PROJECT LOCATION

**PROJECT CONTEXT** 

NewStudio architecture
2303 Wydiff Street, Saint Paul, MN 55114
p.: 651207.8527 f: 651207.8247

Project # 2020-381

Drawn By: Author Date: 01/13/21









SITE PHOTOS

# NewStudio architecture 2303 Wydiff Street, Sont Paul, MN SS114 p. 651207 5527 f. 651207 8247

Drawn By: Author Date: 01/13/21



SCALE: 1/8" = 1'-0"



### STOREFRONT ELEVATION

SCALE: 3/8" = 1'-0"

#### NewStudio architecture

p: 651,207.5527 f: 651,207.8247

Project # 2020-3

Drawn By: Author Date: 01/13/21



# SOUTH EXTERIOR ELEVATION

SCALE: 1/4" = 1'-0"

NewStudio architecture
m 2303 Wycliff Street, Saint Paul, NN S5114
p: 651207.5527 f: 651207.8247

Project # 2020-381

Drawn By: Author Date: 01/13/21





#### NewStudio architecture

2303 Wycliff Street, Saint Paul, MN S5114 p: 651207.5527 f: 651207.8247

Project # 2020-381

Drawn By: Author Date: 01/13/21





NewStudio architecture
2303 Wydliff Street, Saint Paul, MN 55114
p; 651207.5527 f: 651207.8247

Project # 2020-381

Drawn By: Author Date: 01/13/21