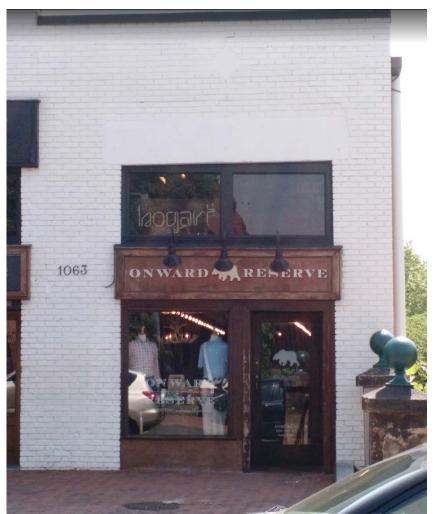

1063 WISCONSIN AVE NW. WASHINGTON, DC 2007

# HISTORIC PRESERVATION REVIEW BOARD CONCEPT REVIEW



#### NewStudio architecture

2303 Wycliff Street, Saint Paul, MN S5114 p: 651207.5527 f: 651207.8247

Project # 2020

Drawn By: Author Date: 01/13/21



## **AREA MAP**

**SQUARE AND LOT MAP** 



PROJECT LOCATION







PROJECT LOCATION

PROJECT LOCATION

**PROJECT CONTEXT** 

NewStudio architecture
2303 Wydiff Street, Saint Paul, MN 55114
p.: 651207.8527 f: 651207.8247

Project # 2020-381

Drawn By: Author Date: 01/13/21









SITE PHOTOS

# NewStudio architecture 2303 Wydiff Street, Sont Paul, MN SS114 p. 651207 5527 f. 651207 8247

Drawn By: Author Date: 01/13/21



SCALE: 1/8" = 1'-0"



### STOREFRONT ELEVATION

SCALE: 3/8" = 1'-0"

#### NewStudio architecture

p: 651,207.5527 f: 651,207.8247

Project # 2020-3

Drawn By: Author Date: 01/13/21



# SOUTH EXTERIOR ELEVATION

SCALE: 1/4" = 1'-0"

NewStudio architecture
m 2303 Wycliff Street, Saint Paul, NN S5114
p: 651207.5527 f: 651207.8247

Project # 2020-381

Drawn By: Author Date: 01/13/21





#### NewStudio architecture

2303 Wycliff Street, Saint Paul, MN S5114 p: 651207.5527 f: 651207.8247

Project # 2020-381

Drawn By: Author Date: 01/13/21





NewStudio architecture
2303 Wydliff Street, Saint Paul, MN 55114
p; 651207.5527 f: 651207.8247

Project #