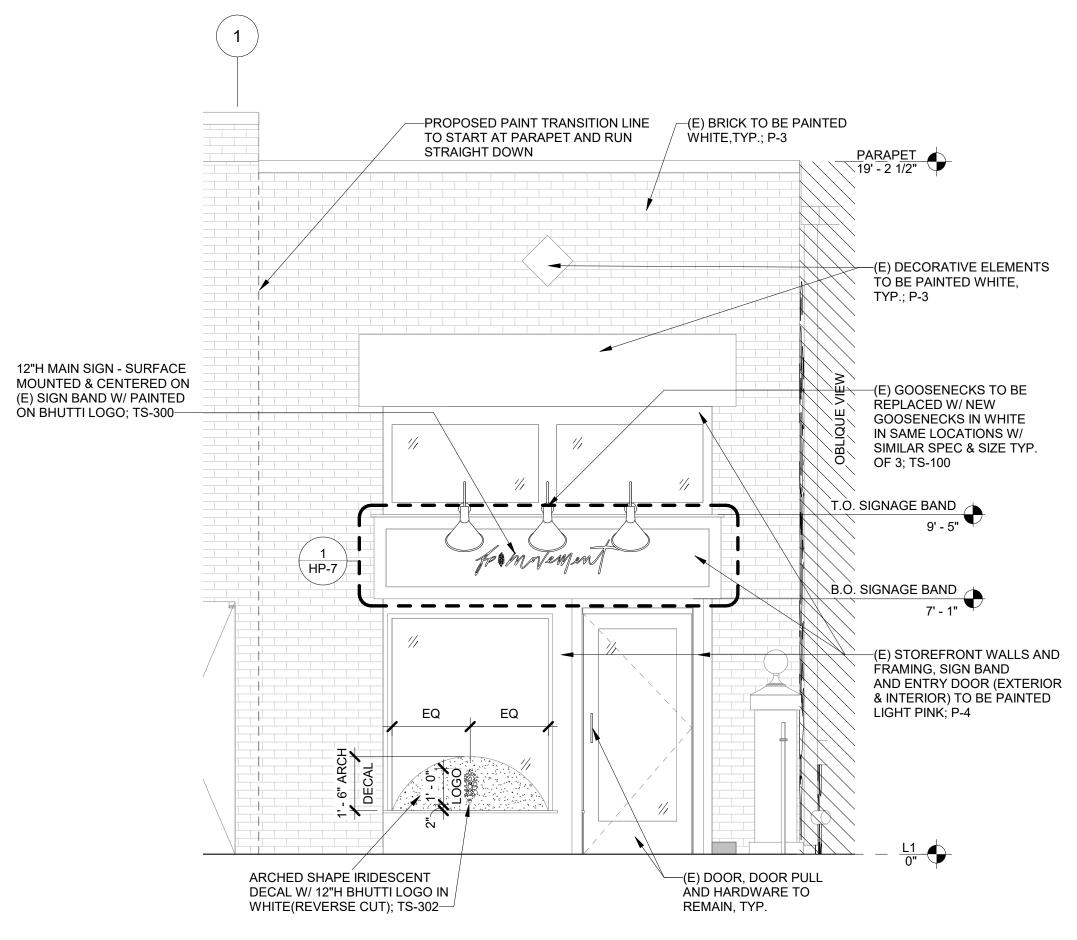

### STOREFRONT ELEVATION

SCALE: 3/8" = 1'-0"

#### NewStudio architecture

p: 651,207.5527 f: 651,207.8247

Project # 2020-3

Drawn By: Author Date: 01/13/21