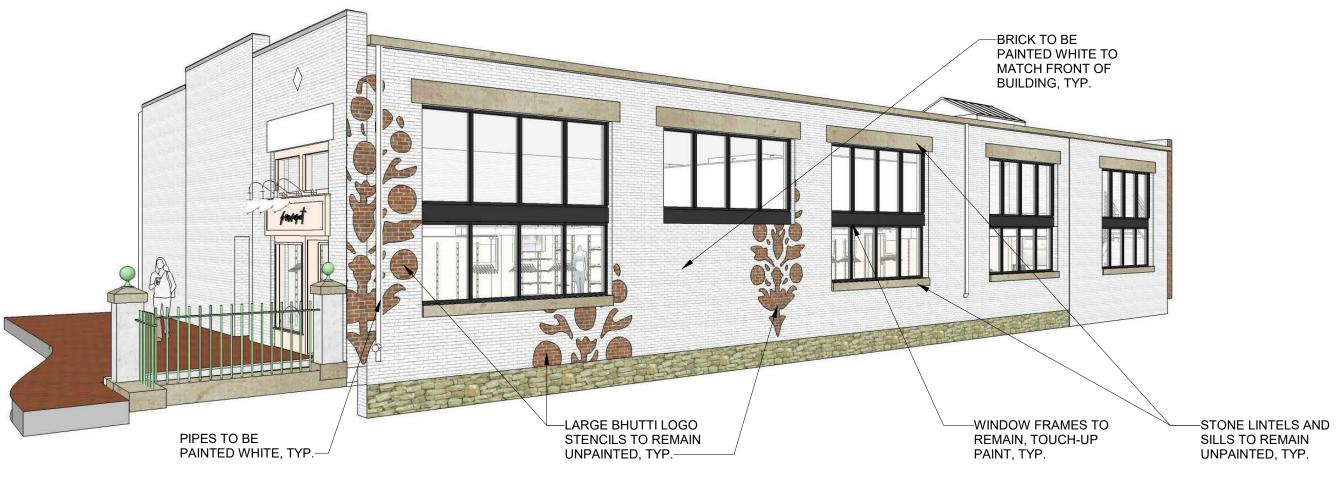

#### NewStudio architecture

2303 Wycliff Street, Saint Paul, MN S5114 p: 651207.5527 f: 651207.8247

Project # 2020-381

Drawn By: Author Date: 01/13/21

NewStudio architecture
2303 Wydliff Street, Saint Paul, MN 55114
p; 651207.5527 f: 651207.8247