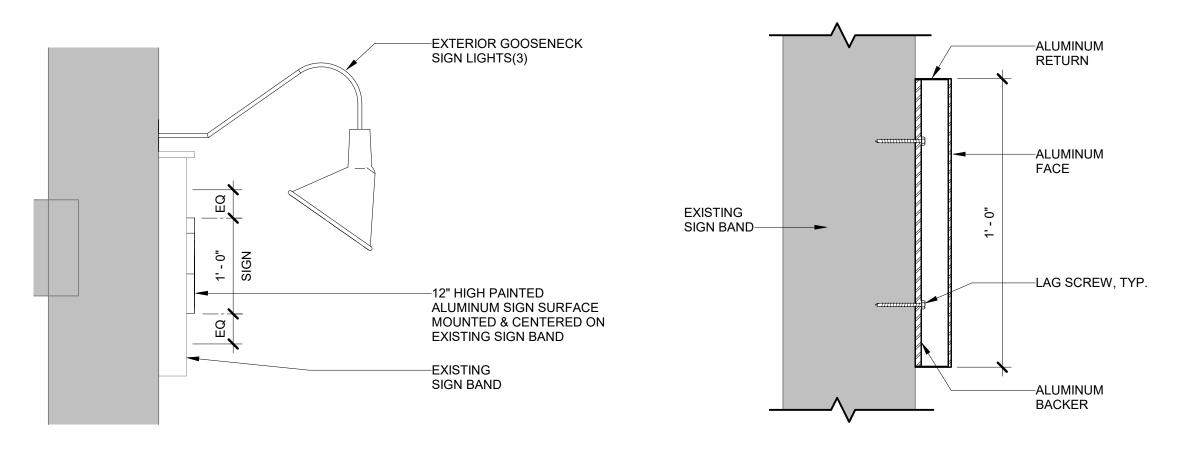

#### NewStudio architecture

p: 651,207.5527 f: 651,207.8247

Project # 2020-3

Drawn By: Author Date: 01/13/21