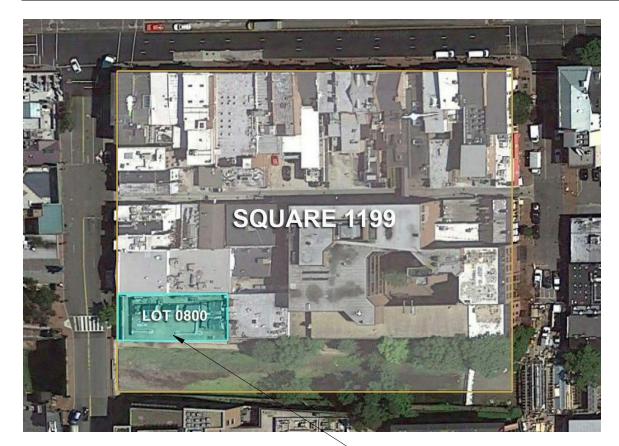

## **AREA MAP**

**SQUARE AND LOT MAP** 

PROJECT LOCATION

PROJECT LOCATION

PROJECT LOCATION

**PROJECT CONTEXT** 

NewStudio architecture
2303 Wydiff Street, Saint Paul, MN 55114
p.: 651207.8527 f: 651207.8247