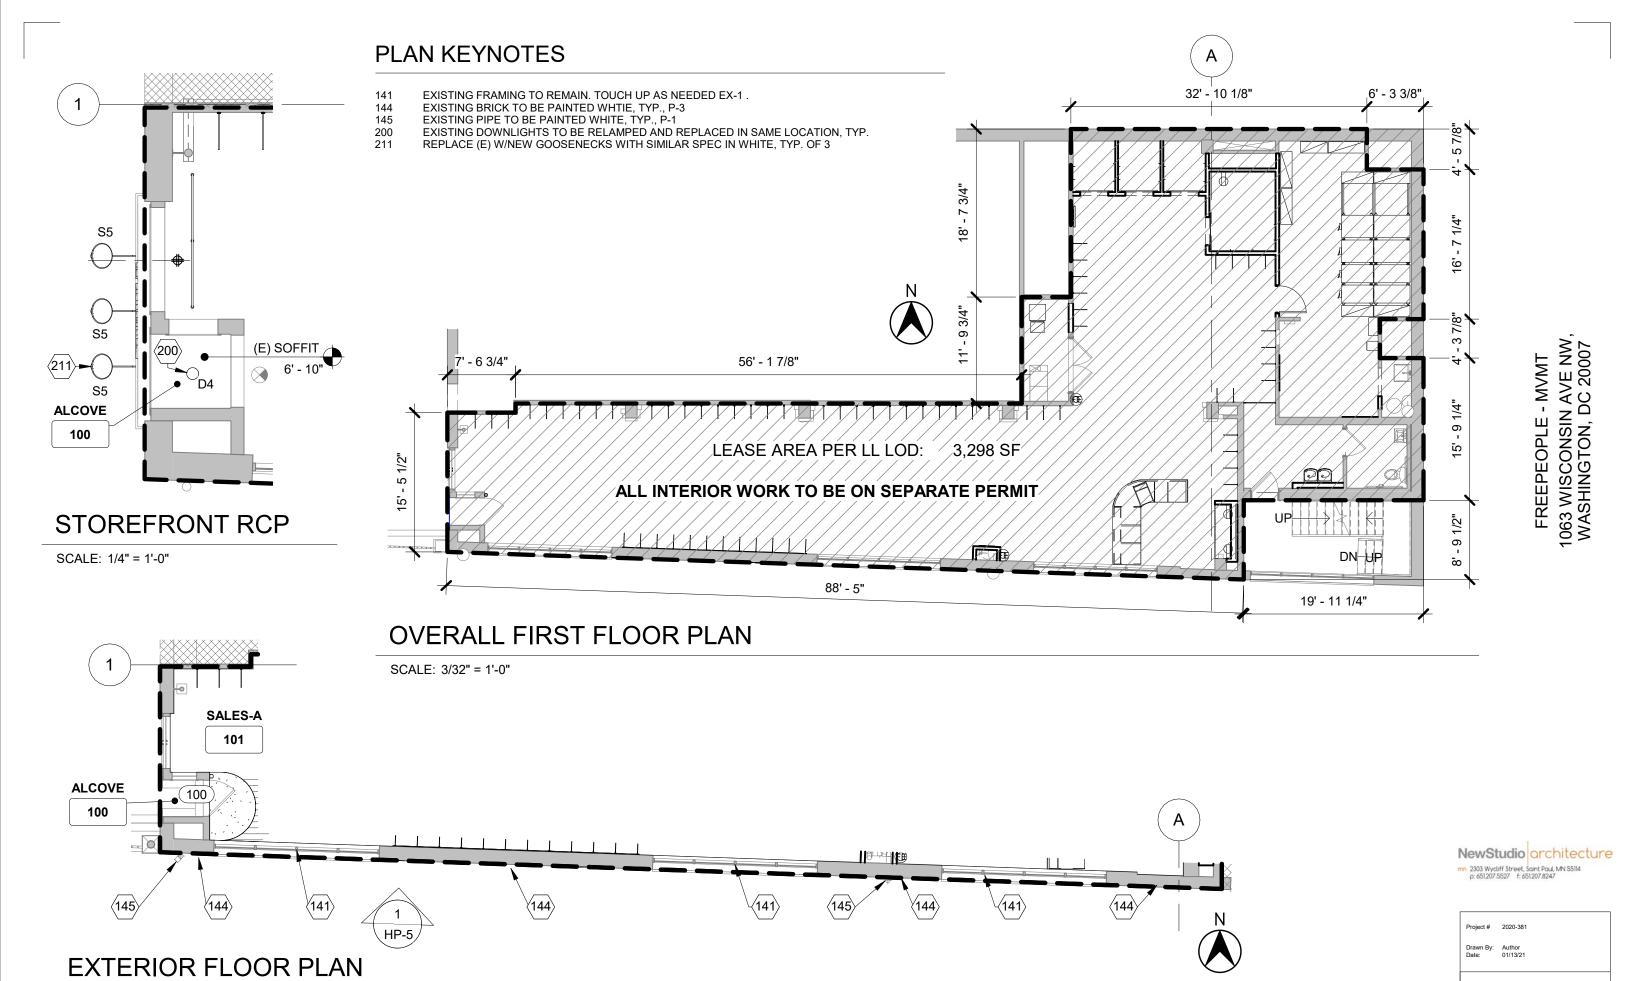

# NewStudio architecture 2303 Wydiff Street, Sont Paul, MN SS114 p. 651207 5527 f. 651207 8247

Drawn By: Author Date: 01/13/21

SCALE: 1/8" = 1'-0"