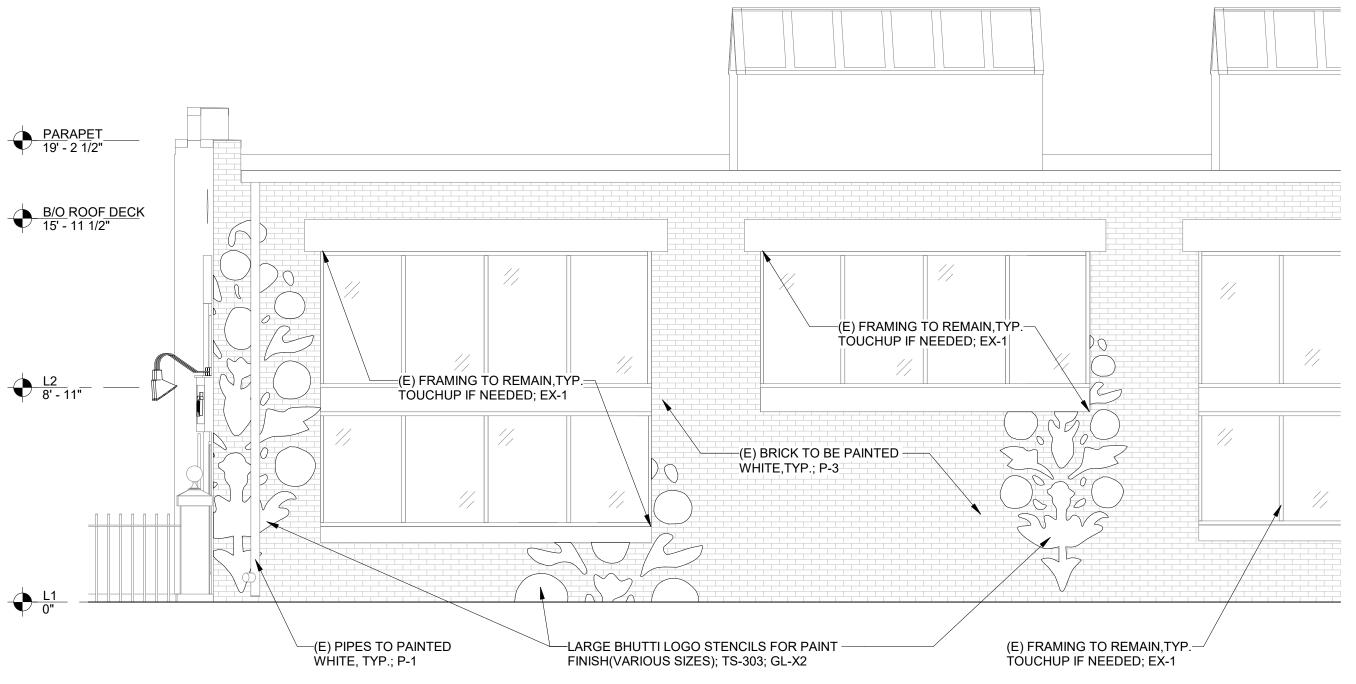

# SOUTH EXTERIOR ELEVATION

SCALE: 1/4" = 1'-0"

NewStudio architecture
m 2303 Wycliff Street, Saint Paul, NN S5114
p: 651207.5527 f: 651207.8247

Project # 2020-381

Drawn By: Author Date: 01/13/21