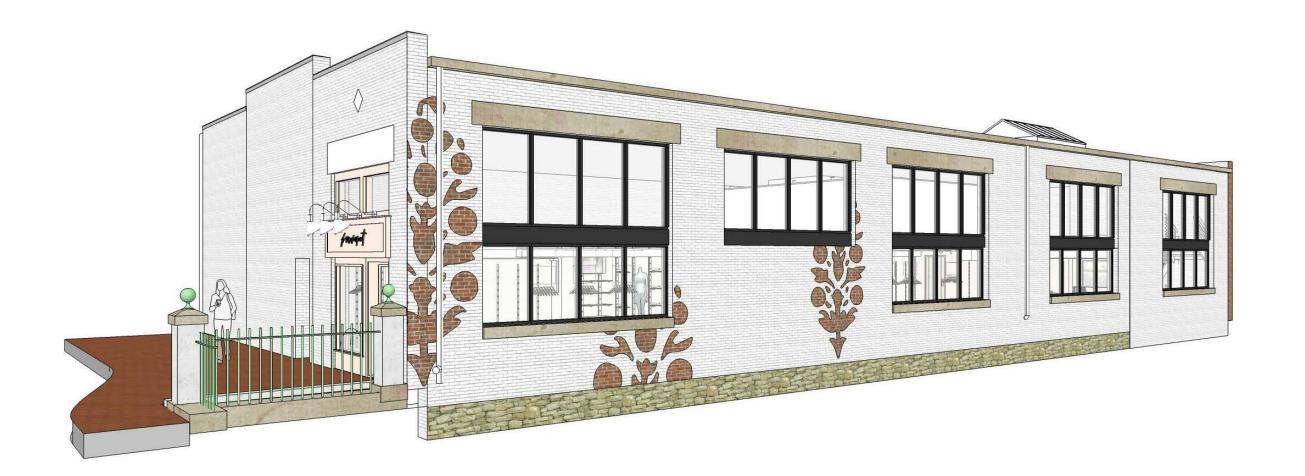

1063 WISCONSIN AVE NW. WASHINGTON, DC 2007

# HISTORIC PRESERVATION REVIEW BOARD CONCEPT REVIEW



#### NewStudio architecture

2303 Wycliff Street, Saint Paul, MN S5114 p: 651207.5527 f: 651207.8247

Project # 2020

Drawn By: Author Date: 01/13/21



## **AREA MAP**

**SQUARE AND LOT MAP** 



PROJECT LOCATION







PROJECT LOCATION

PROJECT LOCATION

**PROJECT CONTEXT** 

NewStudio architecture
2303 Wydiff Street, Saint Paul, MN 55114
p.: 651207.8527 f: 651207.8247

Project # 2020-381

Drawn By: Author Date: 01/13/21









SITE PHOTOS

# NewStudio architecture 2303 Wydiff Street, Sont Paul, MN SS114 p. 651207 5527 f. 651207 8247

Drawn By: Author Date: 01/13/21



SCALE: 1/8" = 1'-0"



### STOREFRONT ELEVATION

SCALE: 3/8" = 1'-0"

#### NewStudio architecture

p: 651,207.5527 f: 651,207.8247

Project # 2020-3

Drawn By: Author Date: 01/13/21



# SOUTH EXTERIOR ELEVATION

SCALE