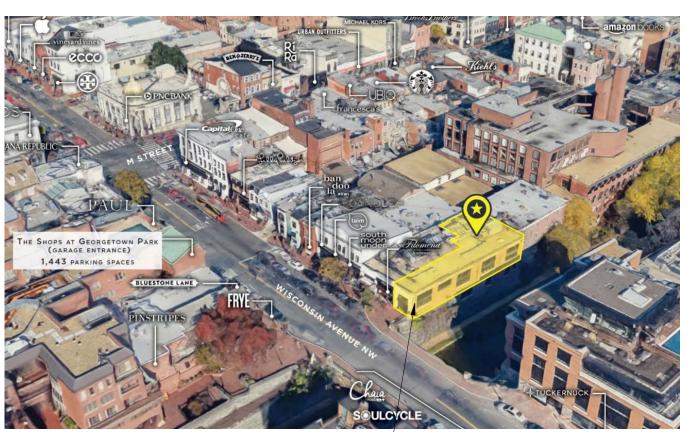

## **AREA MAP**

**SQUARE AND LOT MAP** 

PROJECT LOCATION

PROJECT LOCATION

PROJECT LOCATION

**PROJECT CONTEXT** 

NewStudio architecture
2303 Wydiff Street, Saint Paul, MN 55114
p.: 651207.8527 f: 651207.8247