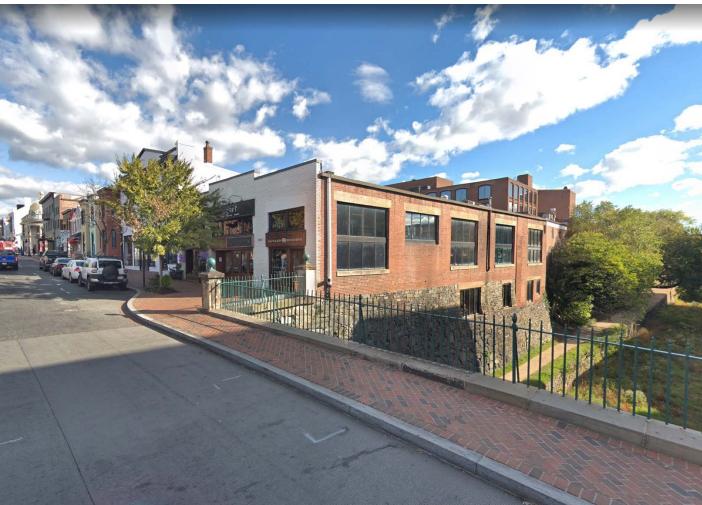

# SOUTH EXTERIOR ELEVATION

SCALE: 1/4" = 1'-0"

NewStudio architecture
m 2303 Wycliff Street, Saint Paul, NN S5114
p: 651207.5527 f: 651207.8247

Project # 2020-381

Drawn By: Author Date: 01/13/21