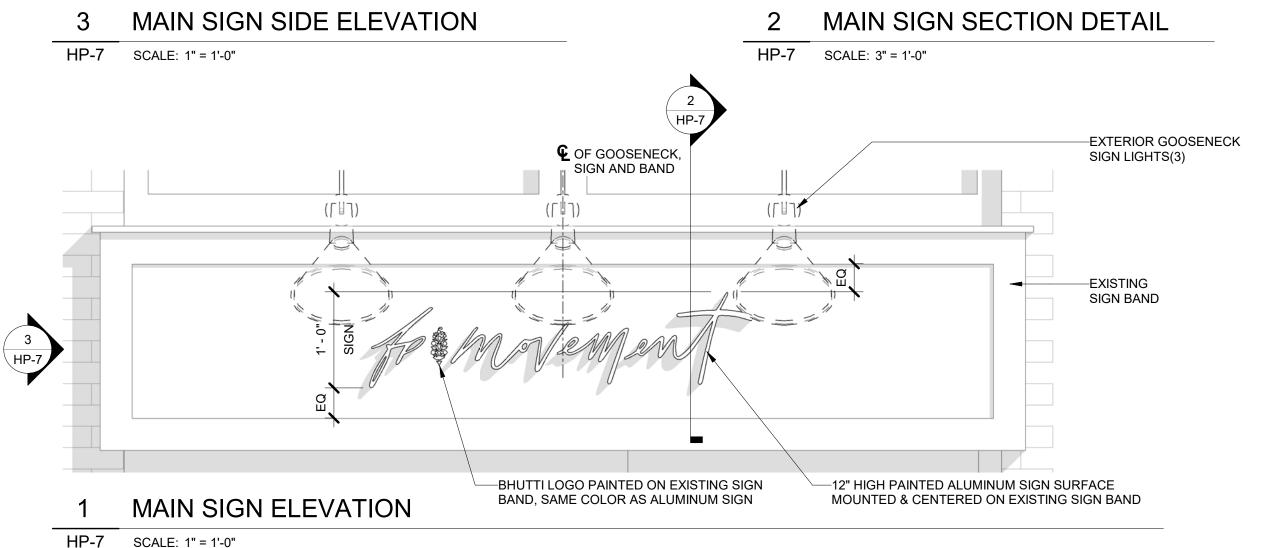

#### NewStudio architecture

p: 651,207.5527 f: 651,207.8247

Project # 2020-3

Drawn By: Author Date: 01/13/21