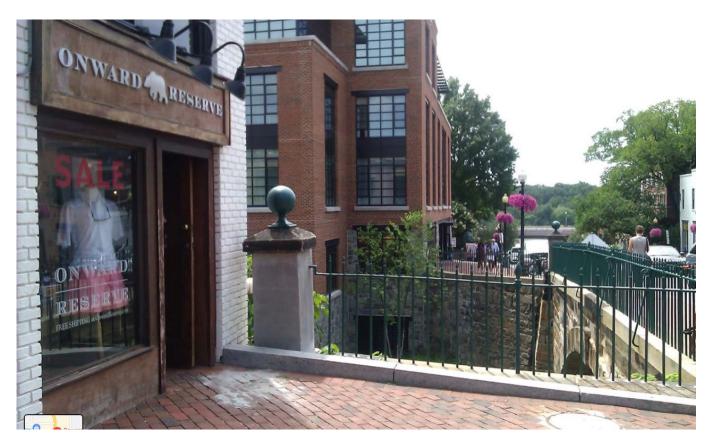

1063 WISCONSIN AVE NW. WASHINGTON, DC 2007

# HISTORIC PRESERVATION REVIEW BOARD CONCEPT REVIEW



#### NewStudio architecture

2303 Wycliff Street, Saint Paul, MN S5114 p: 651207.5527 f: 651207.8247

Project # 2020

Drawn By: Author Date: 01/13/21



## **AREA MAP**

**SQUARE AND LOT MAP** 



PROJECT LOCATION







PROJECT LOCATION

PROJECT LOCATION

**PROJECT CONTEXT** 

NewStudio architecture
2303 Wydiff Street, Saint Paul, MN 55114
p.: 651207.8527 f: 651207.8247

Project # 2020-381

Drawn By: Author Date: 01/13/21









SITE PHOTOS

# NewStudio architecture 2303 Wydiff Street, Sont Paul, MN SS114 p. 651207 5527 f. 651207 8247

Drawn By: Author Date: 01/13/21



SCALE: 1/8" = 1'-0"



### STOREFRONT ELEVATION

SCALE: 3/8" = 1'-0"

#### NewStudio architecture

p: 651,207.5527 f: 651,207.8247

Project # 2020-3

Drawn By: Author Date: 01/13/21



# SOUTH EXTERIOR ELEVATION

SCALE: 1/4" = 1'-0"

NewStudio architecture
m 2303 Wycliff Street, Saint Paul, NN S5114
p: 651207.5527 f: 651207.8247

Project # 2020-381

Drawn By: Author Date: 01/13/21





#### NewStudio architecture

2303 Wycliff Street, Saint Paul, MN S5114 p: 651207.5527 f: 651207.8247

Project # 2020-381

Drawn By: Author Date: 01/13/21





NewStudio architecture
2303 Wydliff Street, Saint Paul, MN 55114
p; 651207.5527 f: 651207.8247

Projec