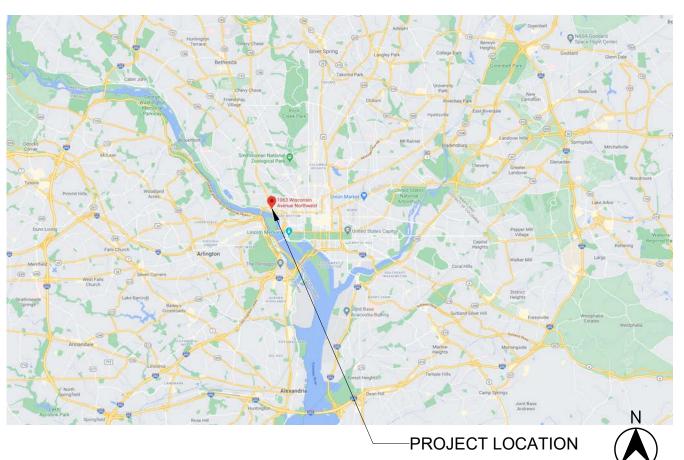

## **AREA MAP**

**SQUARE AND LOT MAP** 

PROJECT LOCATION

PROJECT LOCATION

PROJECT LOCATION

**PROJECT CONTEXT** 

NewStudio architecture
2303 Wydiff Street, Saint Paul, MN 55114
p.: 651207.8527 f: 651207.8247