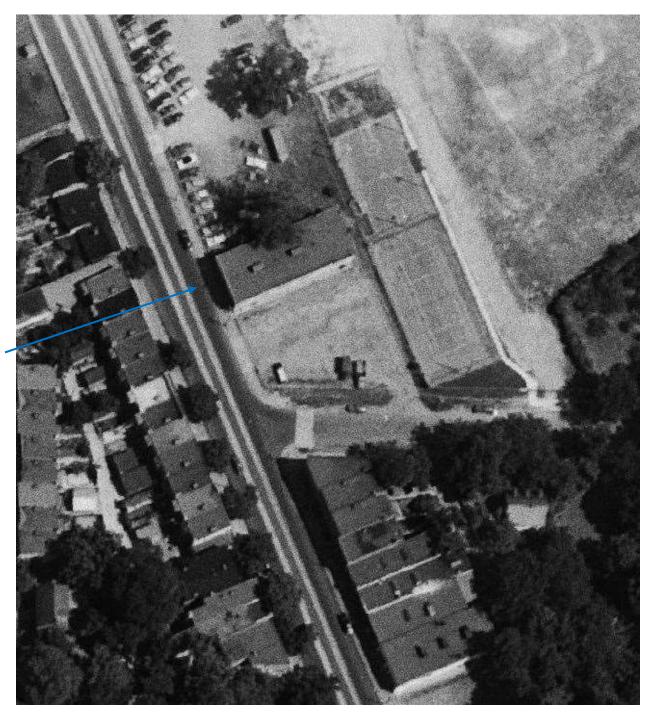

Figure 2 -1998 Photograph, Georgetown Neighborhood Library - Peabody Room

#### **Analysis:**

- The footprint of the original 40' x 100' 1933 Building remains in-place at the site, albeit with considerable alterations that result in a profound change to its appearance and loss of architectural integrity.
- A later, as evidenced by the aerial photographs and measurements of the existing front elevation by the project team, 20' addition was added to the building (Post 1968 Addition).
- As such, the existing front elevation consists of the original 40' width plus the later 20' width from the addition.
- Further evidence of the later 20' addition is visible at the rear elevation where the Post 1968 Addition is clad in concrete block, while the original 1933 Building is clad in brick, and by the parapet wall separating the two.
- As part of this expansion / addition to the building, the refacing of the original 1933 Building in the Colonial Revival style along with the Post 1968 Addition occurred. The original architectural composition / design of the front elevation is not known; however, it is apparent that the existing façade is not original to the date of construction (1933).
- Given that the addition dates from after 1968, and that the front elevation was refaced as part of this project, the only intact elevation of the original 1933 Building that falls within the "Period of Significance" for the Georgetown Historic District looks to be rear one.
- In addition, the rear elevation of the 1933 Building appears to show a light-colored brick on what was the side (South) elevation, which may have also been used for the original front elevation.