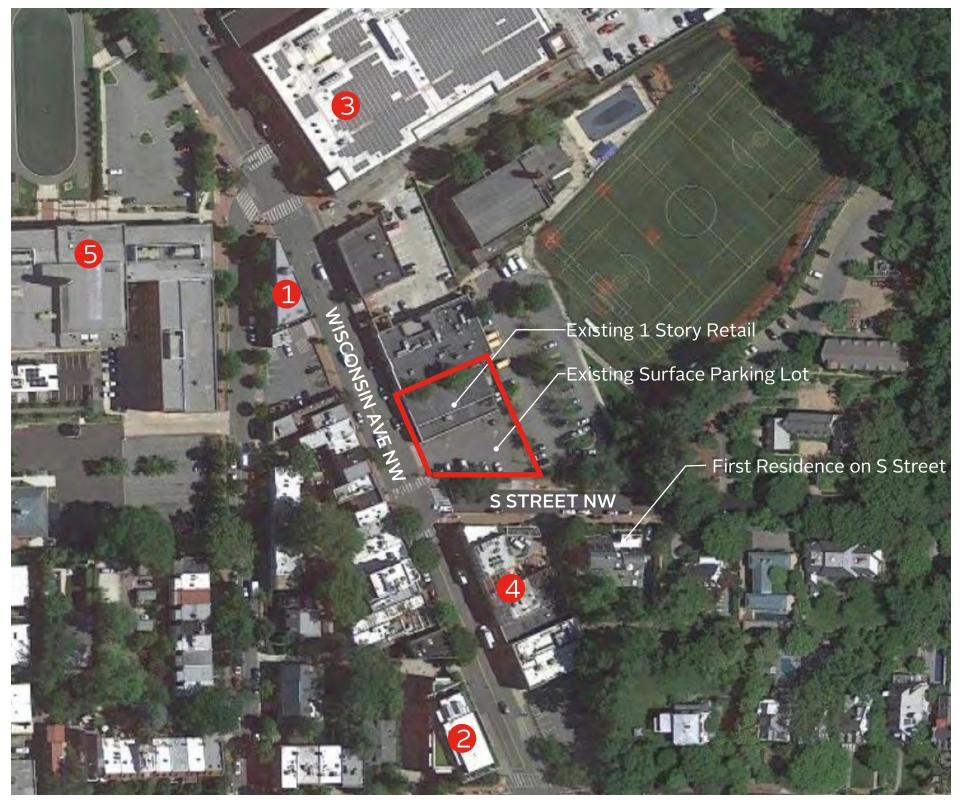

# 1805 Wisconsin

Conceptual Design og Submission

February 11, 2021



BEYER BLINDER BELLE

FORTIS

#### **EXISTING BUILDING**

### Photos













05

04

#### **NEIGHBORHOOD**

# Photos/ Location Plan













#### SITE ELEVATIONS

#### Wisconsin Ave



Wisconsin Ave Elevation looking west



Wisconsin Ave Elevation looking east



#### **CONTEXT BUILDING COMPARISON**

#### Wisconsin Ave















FLOORS 2-3 FLOOR 4 ROOF

#### Elevations



WISCONSIN AVE ELEVATION



BEYER BLINDER BELLE

S STREET ELEVATION

### Elevations







BEYER BLINDER BELLE

S STREET ELEVATION

# Wisconsin Ave Perspective





# S Street Perspective



# Photo Montage at Wisconsin Ave



# Photo Montage at S Street



# Photo Montage Looking South on Wisconsin















FLOORS 2-3 FLOOR 4

ROOF

#### Elevations



WISCONSIN AVE ELEVATION



BEYER BLINDER BELLE

S STREET ELEVATION

### Elevations





BEYER BLINDER BELLE

S STREET ELEVATION

18

# Wisconsin Ave Perspective



# S Street Perspective