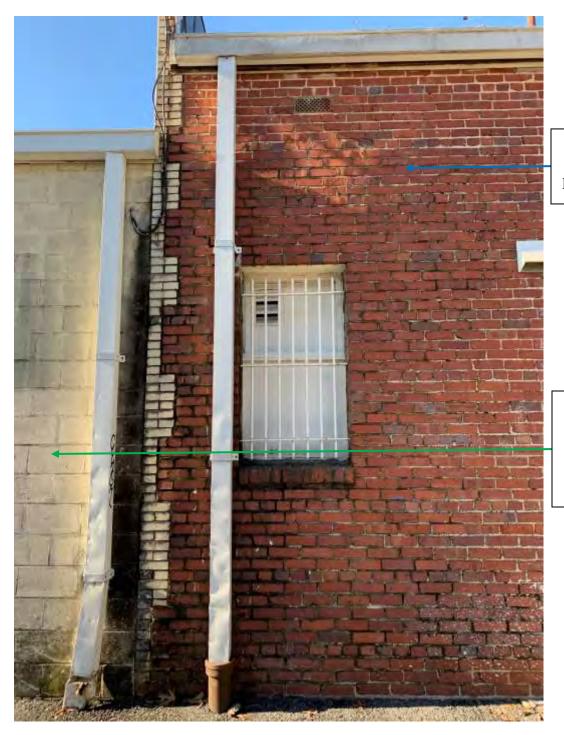

The present building is the result of the original construction in 1933 of a 40' wide by 100' deep building and a later (post 1968) 20' wide by 100' deep addition to the side (South).

- 1933 Building: Designed by architect Julius Weng and constructed by builder Samuel Alpher for owner Joseph Friedman at an estimate cost of \$10,000.
- Three-bay wide symmetrical composition with center double door entrance flanked by fixed multi-pane storefront windows. Simple detailing including a cast stone cornice and sills, wood panels at the base of the windows and wood columns at the entrance surround. Single shed awning spanning the first-floor fenestration with lettering on the valance.
- Post 1968 Addition: Unknown architect, builder, and owner, as well as cost.
- Two-bay wide asymmetrical composition with single door entrance flanked by a single fixed multi-pane storefront window. The addition shares the same detailing as the original building, including the cast stone cornice, wood panel at the base of the window and wood columns at the entrance surround, as well as a single shed awning. The side (South) elevation facing the surface parking lot consists of four punched openings infilled with brick and with cast stone headers and sills as well as a service entrance with cast stone header.

#### **Analysis:**

- The footprint of the original 40' x 100' 1933 Building remains in-place at the site, albeit with considerable alterations that result in a profound change to its appearance and loss of architectural integrity.
- A later, as evidenced by the aerial photographs and measurements of the existing front elevation by the project team, 20' addition was added to the building (Post 1968 Addition).
- As such, the existing front elevation consists of the original 40' width plus the later 20' width from the addition.
- Further evidence of the later 20' addition is visible at the rear elevation where the Post 1968 Addition is clad in concrete block, while the original 1933 Building is clad in brick, and by the parapet wall separating the two.
- As part of this expansion / addition to the building, the refacing of the original 1933 Building in the Colonial Revival style along with the Post 1968 Addition occurred. The original architectural composition / design of the front elevation is not known; however, it is apparent that the existing façade is not original to the date of construction (1933).
- Given that the addition dates from after 1968, and that the front elevation was refaced as part of this project, the only intact elevation of the original 1933 Building that falls within the "Period of Significance" for the Georgetown Historic District looks to be rear one.
- In addition, the rear elevation of the 1933 Building appears to show a light-colored brick on what was the side (South) elevation, which may have also been used for the original front elevation.