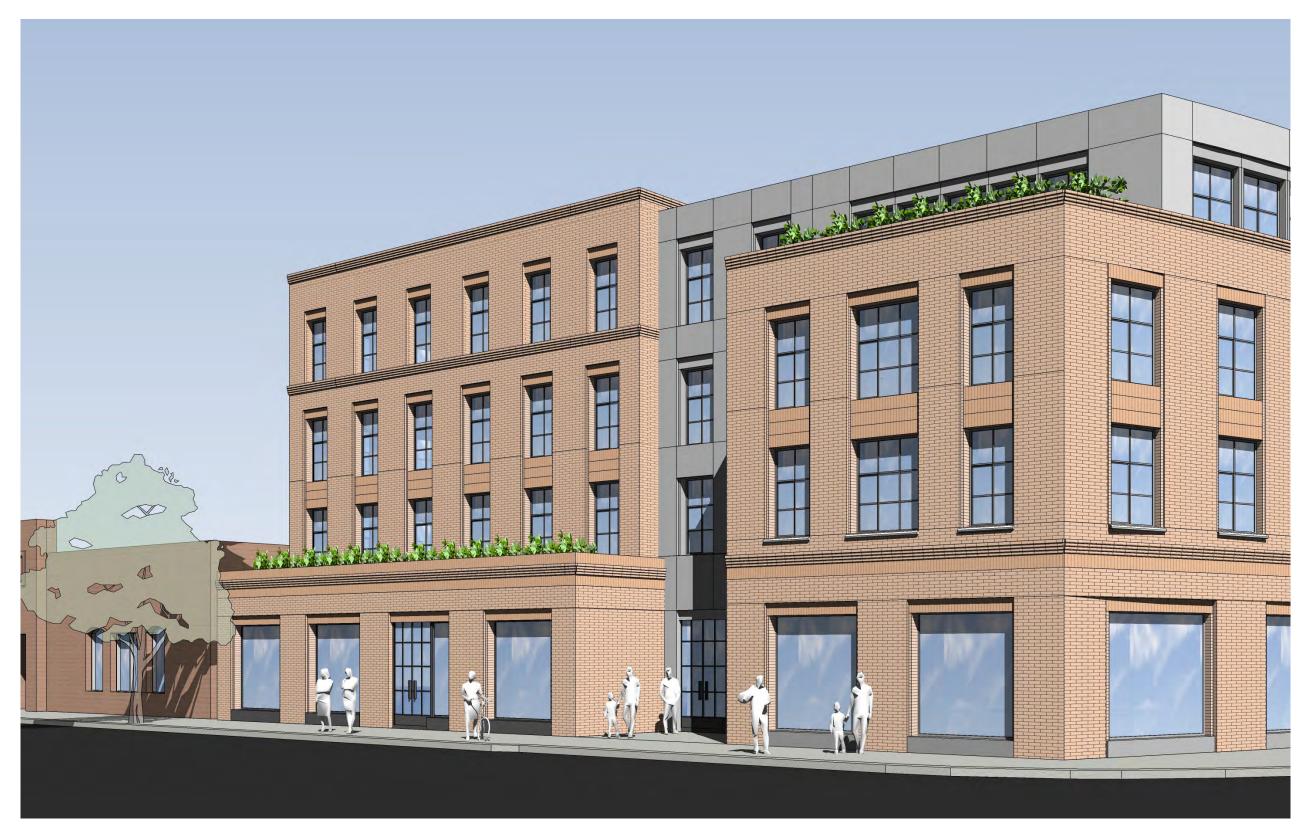

s







BEYER BLINDER BELLE

S STREET ELEVATION

# Wisconsin Ave Perspective





# S Street Perspective



# Photo Montage at Wisconsin Ave



# Photo Montage at S Street



# Photo Montage Looking South on Wisconsin















FLOORS 2-3 FLOOR 4

ROOF

#### Elevations



WISCONSIN AVE ELEVATION



BEYER BLINDER BELLE

S STREET ELEVATION

### Elevations





BEYER BLINDER BELLE

S STREET ELEVATION

18

# Wisconsin Ave Perspective



# S Street Perspective



# Photo Montage at Wisconsin Ave



# Photo Montage at S Street



# Photo Montage Looking South on Wisconsin















FLOORS 2-3 FLOOR 4 ROOF

#### Elevations



WISCONSIN AVE ELEVATION



BEYER BLINDER BELLE

S STREET ELEVATION

### Elevations





BEYER BLINDER BELLE

S STREET ELEVATION

27

# Wisconsin Ave Perspective





# S Street Perspective





# Photo Montage at Wisconsin Ave





# Photo Montage at S Street



# Photo Montage Looking South on Wisconsin







**WISCONSIN AVE ELEVATION** 





**WISCONSIN AVE ELEVATION** 





**WISCONSIN AVE ELEVATION** 

#### **SUMMARY**



S STREET ELEVATION



S STREET ELEVATION



S STREET ELEVATION

#### **Attachment A: Historic Analysis**



Figure 1 – 2020 Image, Google Street View

#### 1805 Wisconsin Avenue, NW

#### **History:**

1805 Wisconsin Avenue, NW is a one-story masonry (brick & stone) commercial building that sits on a corner lot (Square 1299, Lot 319) with frontage on Wisconsin Avenue, NW and S Street, NW.

The present building is the result of the original construction in 1933 of a 40' wide by 100' deep building and a later (post 1968) 20' wi