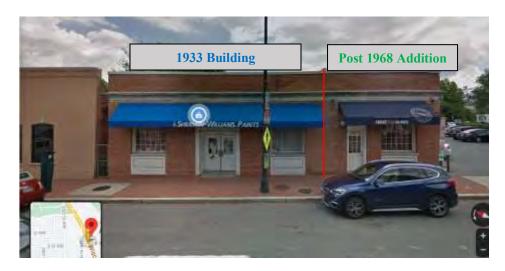

#### **Attachment A: Historic Analysis**

Figure 1 – 2020 Image, Google Street View

#### **History:**

1805 Wisconsin Avenue, NW is a one-story masonry (brick & stone) commercial building that sits on a corner lot (Square 1299, Lot 319) with frontage on Wisconsin Avenue, NW and S Street, NW.

The present building is the result of the original construction in 1933 of a 40' wide by 100' deep building and a later (post 1968) 20' wide by 100' deep addition to the side (South).

- 1933 Building: Designed by architect Julius Weng and constructed by builder Samuel Alpher for owner Joseph Friedman at an estimate cost of \$10,000.
- Three-bay wide symmetrical composition with center double door entrance flanked by fixed multi-pane storefront windows. Simple detailing including a cast stone cornice and sills, wood panels at the base of the windows and wood columns at the entrance surround. Single shed awning spanning the first-floor fenestration with lettering on the valance.
- Post 1968 Addition: Unknown architect, builder, and owner, as well as cost.
- Two-bay wide asymmetrical composition with single door entrance flanked by a single fixed multi-pane storefront window. The addition shares the same detailing as the original building, including the cast stone cornice, wood panel at the base of the window and wood columns at the entrance surround, as well as a single shed awning. The side (South) elevation facing the surface parking lot consists of four punched openings infilled with brick and with cast stone headers and sills as well as a service entrance with cast stone header.

#### **Analysis:**

- The footprint of the original 40' x 100' 1933 Building remains in-place at the site, albeit with considerable alterations that result in a profound change to its appearance and loss of architectural integrity.
- A later, as evidenced by the aerial photographs and measurements of the existing front elevation by the project team, 20' addition was added to the building (Post 1968 Addition).
- As such, the existing front elevation consists of the original 40' width plus the later 20' width from the addition.
- Further evidence of the later 20' addition is visible at the rear elevation where the Post 1968 Addition is clad in concrete block, while the original 1933 Building is clad in brick, and by the parapet wall separating the two.
- As part of this expansion / addition to the building, the refacing of the original 1933 Building in the Colonial Revival style along with the Post 1968 Addition occurred. The original architectural composition / design of the front elevation is not known; however, it is apparent that the existing façade is not original to the date of construction (1933).
- Given that the addition dates from after 1968, and that the front elevation was refaced as part of this project, the only intact elevation of the original 1933 Building that falls within the "Period of Significance" for the Georgetown Historic District looks to be rear one.
- In addition, the rear elevation of the 1933 Building appears to show a light-colored brick on what was the side (South) elevation, which may have also been used for the original front elevation.