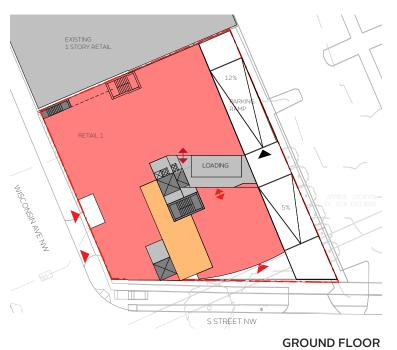

looking east



#### **CONTEXT BUILDING COMPARISON**

#### Wisconsin Ave















FLOORS 2-3 FLOOR 4 ROOF

#### Elevations



WISCONSIN AVE ELEVATION



BEYER BLINDER BELLE

S STREET ELEVATION

### Elevations







BEYER BLINDER BELLE

S STREET ELEVATION

# Wisconsin Ave Perspective





# S Street Perspective



# Photo Montage at Wisconsin Ave



# Photo Montage at S Street



# Photo Montage Looking South on Wisconsin















FLOORS 2-3 FLOOR 4

ROOF

#### Elevations



WISCONSIN AVE ELEVATION



BEYER BLINDER BELLE

S STREET ELEVATION

### Elevations





BEYER BLINDER BELLE

S STREET ELEVATION

18

# Wisconsin Ave Perspective



# S Street Perspective



# Photo Montage at Wisconsin Ave



# Photo Montage at S Street



# Photo Montage Looking South on Wisconsin















FLOORS 2-3 FLOOR 4 ROOF

#### Elevations



WISCONSIN AVE ELEVATION



BEYER BLINDER BELLE

S STREET ELEVATION

### Elevations





BEYER BLINDER BELLE

S STREET ELEVATION

27

# Wisconsin Ave Perspective





# S Street Perspective





# Photo Montage at Wisconsin Ave





# Photo Montage at S Street



# Photo Montage Looking South on Wisconsin







**WISCONSIN AVE ELEVATION** 





**WISCONSIN AVE ELEVATION** 





**WISCONSIN AVE ELEVATION** 

#### **SUMMARY**



S STREET ELEVATION



S STREET ELEVATION



S STREET ELEVATION

#### **Attachment A: Historic Analysis**



Figure 1 – 2020 Image, Google Street View

#### 1805 Wisconsin Avenue, NW

#### **History:**

1805 Wisconsin Avenue, NW is a one-story masonry (brick & stone) commercial building that sits on a corner lot (Squ