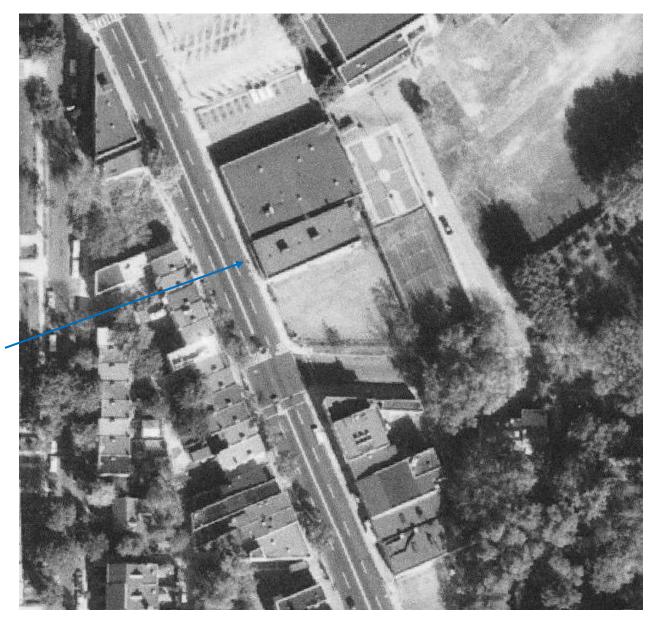

#### **Attachment A: Historic Analysis**

Figure 1 – 2020 Image, Google Street View

The present building is the result of the original construction in 1933 of a 40' wide by 100' deep building and a later (post 1968) 20' wide by 100' deep addition to the side (South).

- 1933 Building: Designed by architect Julius Weng and constructed by builder Samuel Alpher for owner Joseph Friedman at an estimate cost of \$10,000.
- Three-bay wide symmetrical composition with center double door entrance flanked by fixed multi-pane storefront windows. Simple detailing including a cast stone cornice and sills, wood panels at the base of the windows and wood columns at the entrance surround. Single shed awning spanning the first-floor fenestration with lettering on the valance.
- Post 1968 Addition: Unknown architect, builder, and owner, as well as cost.
- Two-bay wide asymmetrical composition with single door entrance flanked by a single fixed multi-pane storefront window. The addition shares the same detailing as the original building, including the cast stone cornice, wood panel at the base of the window and wood columns at the entrance surround, as well as a single shed awning. The side (South) elevation facing the surface parking lot consists of four punched openings infilled with brick and with cast stone headers and sills as well as a service entrance with cast stone header.

#### **Analysis:**

- The footprint of the original 40' x 100' 1933 Building remains in-place at the site, albeit with considerable alterations that result in a profound change to its appearance and loss of architectural integrity.
- A later, as evidenced by the aerial photographs and measurements of the existing front elevation by the project team, 20' addition was added to the building (Post 1968 Addition).
- As such, the existing front elevation consists of the original 40' width plus the later 20' width from the addition.
- Further evidence of the later 20' addition is visible at the rear elevation where the Post 1968 Addition is clad in concrete block, while the original 1933 Building is clad in brick, and by the parapet wall separating the two.
- As part of this expansion / addition to the building, the refacing of the original 1933 Building in the Colonial Revival style along with the Post 1968 Addition occurred. The original architectural composition / design of the front elevation is not known; however, it is apparent that the existing façade is not original to the date of construction (1933).
- Given that the addition dates from after 1968, and that the front elevation was refaced as part of this project, the only intact elevation of the original 1933 Building that falls within the "Period of Significance" for the Georgetown Historic District looks to be rear one.
- In addition, the rear elevation of the 1933 Building appears to show a light-colored brick on what was the side (South) elevation, which may have also been used for the original front elevation.