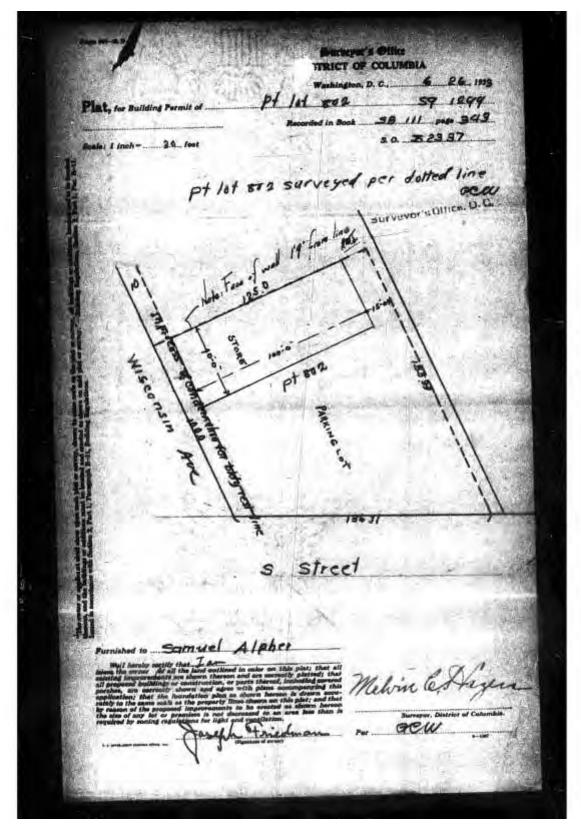

The present building is the result of the original construction in 1933 of a 40' wide by 100' deep building and a later (post 1968) 20' wide by 100' deep addition to the side (South).

- 1933 Building: Designed by architect Julius Weng and constructed by builder Samuel Alpher for owner Joseph Friedman at an estimate cost of \$10,000.
- Three-bay wide symmetrical composition with center double door entrance flanked by fixed multi-pane storefront windows. Simple detailing including a cast stone cornice and sills, wood panels at the base of the windows and wood columns at the entrance surround. Single shed awning spanning the first-floor fenestration with lettering on the valance.
- Post 1968 Addition: Unknown architect, builder, and owner, as well as cost.
- Two-bay wide asymmetrical composition with single door entrance flanked by a single fixed multi-pane storefront window. The addition shares the same detailing as the original building, including the cast stone cornice, wood panel at the base of the window and wood columns at the entrance surround, as well as a single shed awning. The side (South) elevation facing the surface parking lot consists of four punched openings infilled with brick and with cast stone headers and sills as well as a service entrance with cast stone header.

#### **Analysis:**

- The footprint of the original 40' x 100' 1933 Building remains in-place at the site, albeit with considerable alterations that result in a profound change to its appearance and loss of architectural integrity.
- A later, as evidenced by the aerial photographs and measurements of the existing front elevation by the project team, 20' addition was added to the building (Post 1968 Addition).
- As such, the existing front elevation consists of the original 40' width plus the later 20' width from the addition.
- Further evidence of the later 20' addition is visible at the rear elevation where the Post 1968 Addition is clad in concrete block, while the original 1933 Building is clad in brick, and by the parapet wall separating the two.
- As part of this expansion / addition to the building, the refacing of the original 1933 Building in the Colonial Revival style along with the Post 1968 Addition occurred. The original architectural composition / design of the front elevation is not known; however, it is apparent that the existing façade is not original to the date of construction (1933).
- Given that the addition dates from after 1968, and that the front elevation was refaced as part of this project, the only intact elevation of the original 1933 Building that falls within the "Period of Significance" for the Georgetown Historic District looks to be rear one.
- In addition, the rear elevation of the 1933 Building appears to show a light-colored brick on what was the side (South) elevation, which may have also been used for the original front elevation.