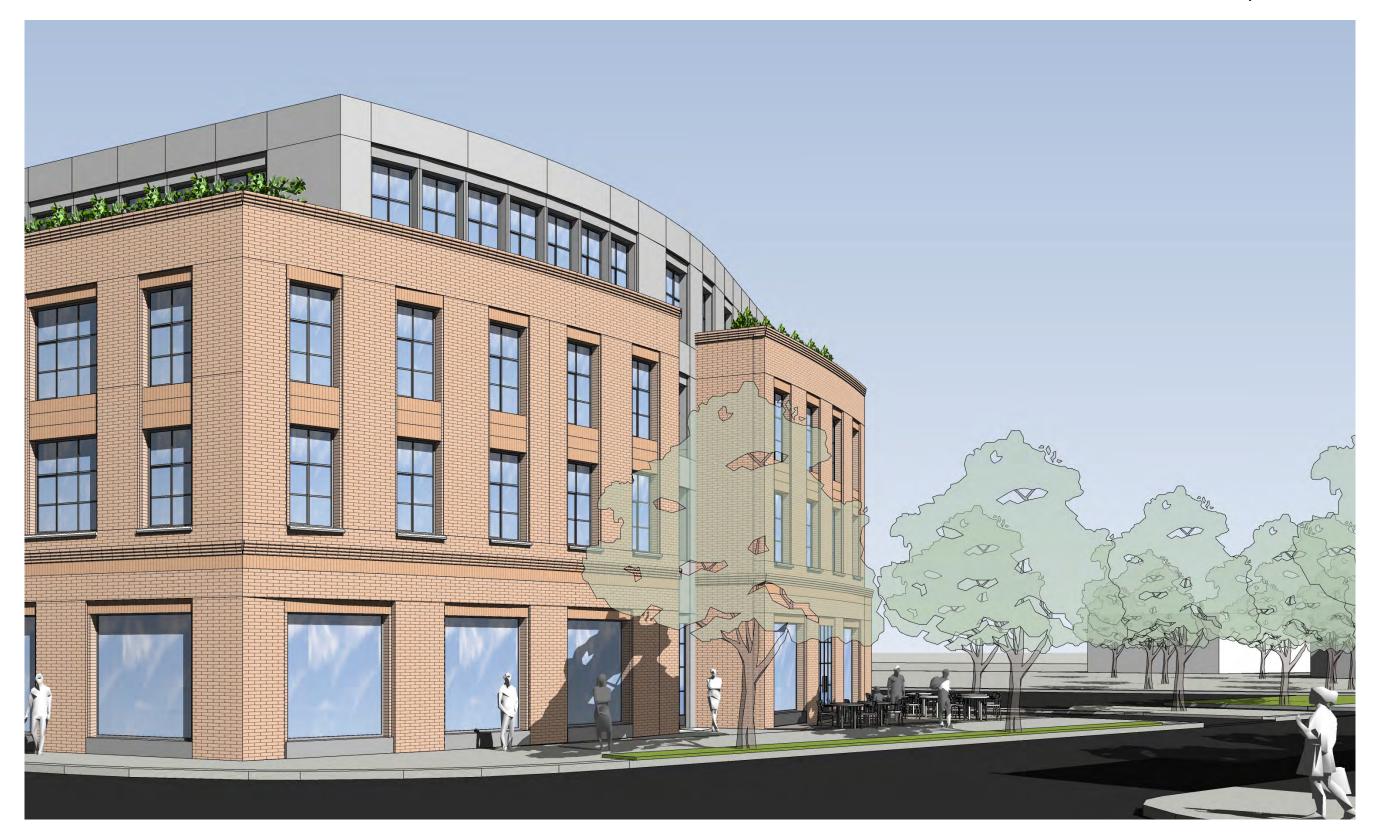

S STREET ELEVATION

# Wisconsin Ave Perspective





# S Street Perspective



# Photo Montage at Wisconsin Ave



# Photo Montage at S Street



# Photo Montage Looking South on Wisconsin















FLOORS 2-3 FLOOR 4

ROOF

#### Elevations



WISCONSIN AVE ELEVATION



BEYER BLINDER BELLE

S STREET ELEVATION

### Elevations





BEYER BLINDER BELLE

S STREET ELEVATION

18

# Wisconsin Ave Perspective



# S Street Perspective



# Photo Montage at Wisconsin Ave



# Photo Montage at S Street



# Photo Montage Looking South on Wisconsin















FLOORS 2-3 FLOOR 4 ROOF

#### Elevations



WISCONSIN AVE ELEVATION



BEYER BLINDER BELLE

S STREET ELEVATION

### Elevations





BEYER BLINDER BELLE

S STREET ELEVATION

27

# Wisconsin Ave Perspective





# S Street Perspective





# Photo Montage at Wisconsin Ave





# Photo Montage at S Street



# Photo Montage Looking South on Wisconsin







**WISCONSIN AVE ELEVATION** 





**WISCONSIN AVE ELEVATION** 





**WISCONSIN AVE ELEVATION** 

#### **SUMMARY**



S STREET ELEVATION



S STREET ELEVATION



S STREET ELEVATION

#### **Attachment A: Historic Analysis**



Figure 1 – 2020 Image, Google Street View

#### 1805 Wisconsin Avenue, NW

#### **History:**

1805 Wisconsin Avenue, NW is a one-story masonry (brick & stone) commercial building that sits on a corner lot (Square 1299, Lot 319) with frontage on Wisconsin Avenue, NW and S Street, NW.

The present building is the result of the original construction in 1933 of a 40' wide by 100' deep building and a later (post 1968) 20' wide by 100' deep addition to