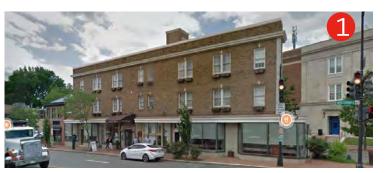

#### **Attachment A: Historic Analysis**

Figure 1 – 2020 Image, Google Street View

#### 1805 Wisconsin Avenue, NW

#### **History:**

1805 Wisconsin Avenue, NW is a one-story masonry (brick & stone) commercial building that sits on a corner lot (Square 1299, Lot 319) with frontage on Wisconsin Avenue, NW and S Street, NW.