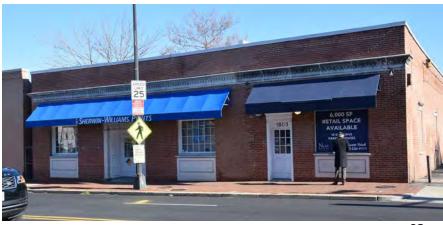

### Photos

05

04

#### **History:**

1805 Wisconsin Avenue, NW is a one-story masonry (brick & stone) commercial building that sits on a corner lot (Square 1299, Lot 319) with frontage on Wisconsin Avenue, NW and S Street, NW.

The present building is the result of the original construction in 1933 of a 40' wide by 100' deep building and a later (post 1968) 20' wide by 100' deep addition to the side (South).

- 1933 Building: Designed by architect Julius Weng and constructed by builder Samuel Alpher for owner Joseph Friedman at an estimate cost of \$10,000.
- Three-bay wide symmetrical composition with center double door entrance flanked by fixed multi-pane storefront windows. Simple detailing including a cast stone cornice and sills, wood panels at the base of the windows and wood columns at the entrance surround. Single shed awning spanning the first-floor fenestration with lettering on the valance.
- Post 1968 Addition: Unknown architect, builder, and owner, as well as cost.
- Two-bay wide asymmetrical composition with single door entrance flanked by a single fixed multi-pane storefront window. The addition shares the same detailing as the original building, including the cast stone cornice, wood panel at the base of the window and wood columns at the entrance surround, as well as a single shed awning. The side (South) elevation facing the surface parking lot consists of four punched openings infilled with brick and with cast stone headers and sills as well as a service entrance with cast stone header.

#### Recent review of work by the Old Georgetown Board (OGB) and Commission of Fine Arts (CFA):

- 2011 for "Awning and sign scheme for Sherwin-Williams Paints"

No objection to issuance of permit for replacement shed awning covered with blue woven fabric with open sides extending no more than 1'-4" from edge of windows and with lettering on valance reading 'Sherwin-Williams Paints' as shown in supplemental drawings dated 14 January 2011, which matches design scheme of adjacent storefront at 1803 Wisconsin Ave. A single awning is appropriate in this case due to the different placement of the heads of windows and door.

- 2011 for "Alterations to storefront" (1803 Wisconsin Avenue):

No objection to issuance of permit for proposed alterations to window openings on south facade, including bricked-in window openings with recessed panel to match existing brick and retention of cast stone heads and sills, replacement service doors at rear, and removal of exposed electric conduits and light fixtures over windows as shown in supplemental drawings dated 21 January 2011, which indicate replacement of front door to match existing. Replacement of multi-light shop window was NOT approved and was deleted from this permit application. No new light fixtures are included in this permit application.

- 2011 for "Awning and sign for Next Day Blinds (1803 Wisconsin Avenue):

No objection to issuance of permit for replacement shed awning covered with black woven fabric with open sides extending no more than 1'-4" from edge of window and door, and to lettering on valance reading 'Next Day Blinds' and logo on shed as shown in supplemental drawings dated 12 and 21 January 2011, which match design scheme of adjacent storefront at 1805 Wisconsin Ave. A single awning is appropriate in this case due to the different placement of the heads of the window and door. No new light fixtures are included in this permit application.