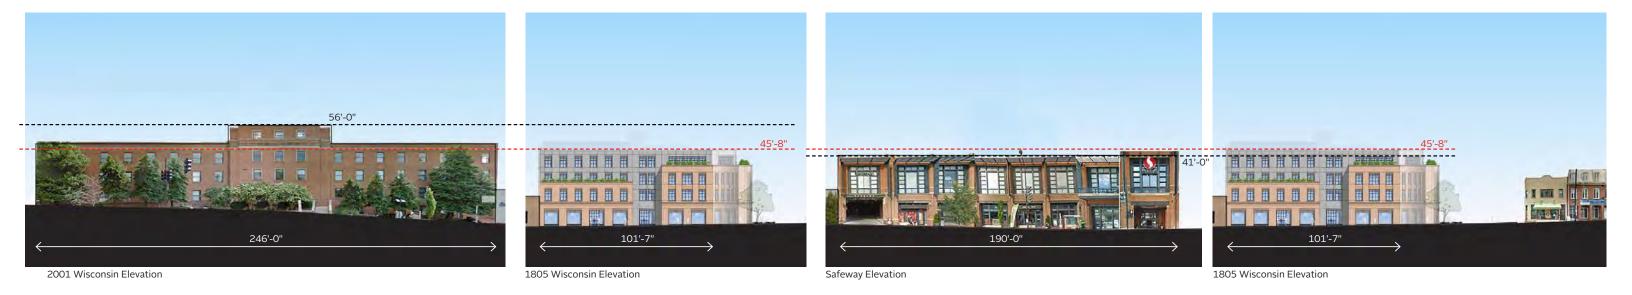

#### **CONTEXT BUILDING COMPARISON**

#### Wisconsin Ave

FLOORS 2-3 FLOOR 4 ROOF