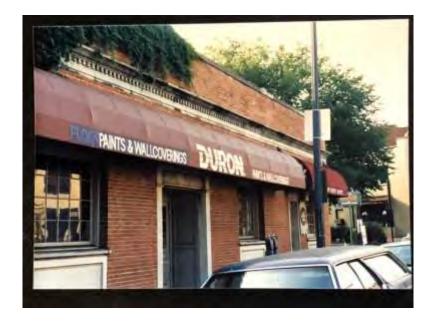

Figure 2 -1998 Photograph, Georgetown Neighborhood Library - Peabody Room

#### **Analysis:**

- The footprint of the original 40' x 100' 1933 Building remains in-place at the site, albeit with considerable alterations that result in a profound change to its appearance and loss of architectural integrity.
- A later, as evidenced by the aerial photographs and measurements of the existing front elevation by the project team, 20' addition was added to the building (Post 1968 Addition).
- As such, the existing front elevation consists of the original 40' width plus the later 20' width from the addition.
- Further evidence of the later 20' addition is visible at the rear elevation where the Post 1968 Addition is clad in concrete block, while the original 1933 Building is clad in brick, and by the parapet wall separating the two.
- As part of this expansion / addition to the building, the refacing of the original 1933 Building in the Colonial Revival style along with the Post 1968 Addition occurred. The original architectural composition / design of the front elevation is not known; however, it is apparent that the existing façade is not original to the date of construction (1933).
- Given that the addition dates from after 1968, and that the front elevation was refaced as part of this project, the only intact elevation of the original 1933 Building that falls within the "Period of Significance" for the Georgetown Historic District looks to be rear one.
- In addition, the rear elevation of the 1933 Building appears to show a light-colored brick on what was the side (South) elevation, which may have also been used for the original front elevation.