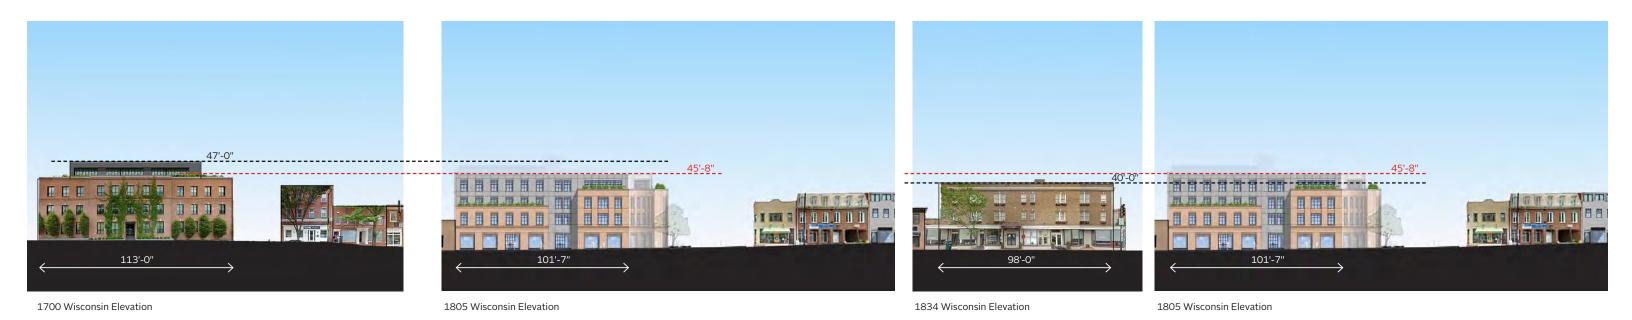

#### **CONTEXT BUILDING COMPARISON**

#### Wisconsin Ave

FLOORS 2-3 FLOOR 4 ROOF