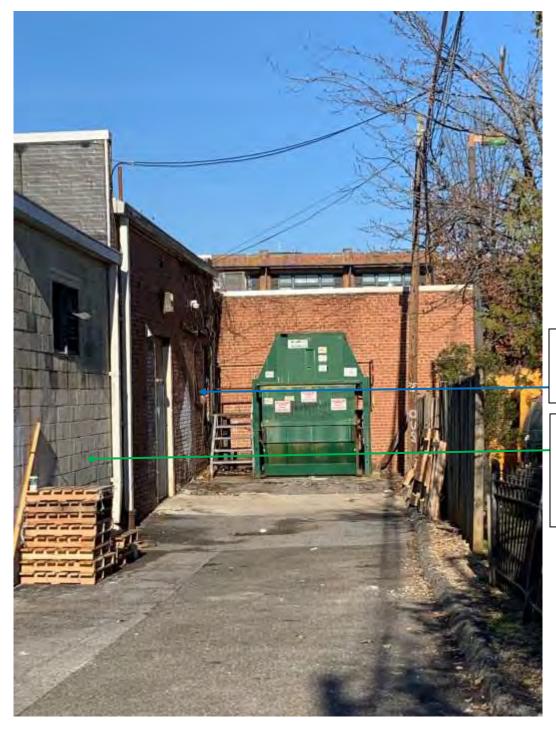

The present building is the result of the original construction in 1933 of a 40' wide by 100' deep building and a later (post 1968) 20' wide by 100' deep addition to the side (South).

- 1933 Building: Designed by architect Julius Weng and constructed by builder Samuel Alpher for owner Joseph Friedman at an estimate cost of \$10,000.
- Three-bay wide symmetrical composition with center double door entrance flanked by fixed multi-pane storefront windows. Simple detailing including a cast stone cornice and sills, wood panels at the base of the windows and wood columns at the entrance surround. Single shed awning spanning the first-floor fenestration with lettering on the valance.
- Post 1968 Addition: Unknown architect, builder, and owner, as well as cost.
- Two-bay wide asymmetrical composition with single door entrance flanked by a single fixed multi-pane storefront window. The addition shares the same detailing as the original building, including the cast stone cornice, wood panel at the base of the window and wood columns at the entrance surround, as well as a single shed awning. The side (South) elevation facing the surface parking lot consists of four punched openings infilled with brick and with cast stone headers and sills as well as a service entrance with cast stone header.

#### **Analysis:**

- The footprint of the original 40' x 100' 1933 Building remains in-place at the site, albeit with considerable alterations that result in a profound change to its appearance and loss of architectural integrity.
- A later, as evidenced by the aerial photographs and measurements of the existing front elevation by the project team, 20' addition was added to the building (Post 1968 Addition).
- As such, the existing front elevation consists of the original 40' width plus the later 20' width from the addition.
- Further evidence of the later 20' addition is visible at the rear elevation where the Post 1968 Addition is clad in concrete block, while the original 1933 Building is clad in brick, and by the parapet wall separating the two.
- As part of this expansion / addition to the building, the refacing of the original 1933 Building in the Colonial Revival style along with the Post 1968 Addition occurred. The original architectural composition / design of the front elevation is not known; however, it is apparent that the existing façade is not original to the date of construction (1933).
- Given that the addition dates from after 1968, and that the front elevation was refaced as part of this project, the only intact elevation of the original 1933 Building that falls within the "Period of Significance" for the Georgetown Historic District looks to be rear one.
- In addition, the rear elevation of the 1933 Building appears to show a light-colored brick on what was the side (South) elevation, which may have also been used for the original front elevation.