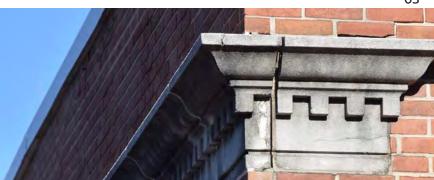

### Photos

05

04

The present building is the result of the original construction in 1933 of a 40' wide by 100' deep building and a later (post 1968) 20' wide by 100' deep addition to the side (South).

- 1933 Building: Designed by architect Julius Weng and constructed by builder Samuel Alpher for owner Joseph Friedman at an estimate cost of \$10,000.
- Three-bay wide symmetrical composition with center double door entrance flanked by fixed multi-pane storefront windows. Simple detailing including a cast stone cornice and sills, wood panels at the base of the windows and wood columns at the entrance surround. Single shed awning spanning the first-floor fenestration with lettering on the valance.
- Post 1968 Addition: Unknown architect, builder, and owner, as well as cost.
- Two-bay wide asymmetrical composition with single door entrance flanked by a single fixed multi-pane storefront window. The addition shares the same detailing as the original building, including the cast stone cornice, wood panel at the base of the window and wood columns at the entrance surround, as well as a single shed awning. The side (South) elevation facing the surface parking lot consists of four punched openings infilled with brick and with cast stone headers and sills as well as a service entrance with cast stone header.