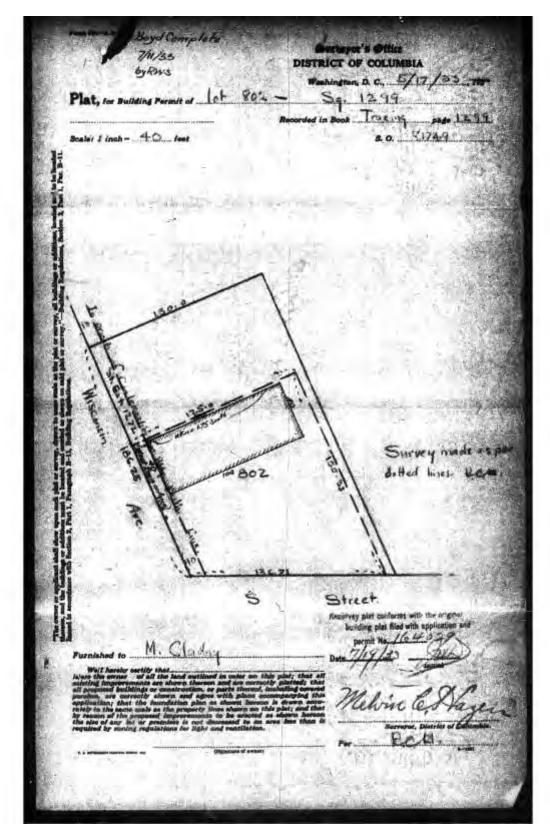

The present building is the result of the original construction in 1933 of a 40' wide by 100' deep building and a later (post 1968) 20' wide by 100' deep addition to the side (South).

- 1933 Building: Designed by architect Julius Weng and constructed by builder Samuel Alpher for owner Joseph Friedman at an estimate cost of \$10,000.
- Three-bay wide symmetrical composition with center double door entrance flanked by fixed multi-pane storefront windows. Simple detailing including a cast stone cornice and sills, wood panels at the base of the windows and wood columns at the entrance surround. Single shed awning spanning the first-floor fenestration with lettering on the valance.
- Post 1968 Addition: Unknown architect, builder, and owner, as well as cost.
- Two-bay wide asymmetrical composition with single door entrance flanked by a single fixed multi-pane storefront window. The addition shares the same detailing as the original building, including the cast stone cornice, wood panel at the base of the window and wood columns at the entrance surround, as well as a single shed awning. The side (South) elevation facing the surface parking lot consists of four punched openings infilled with brick and with cast stone headers and sills as well as a service entrance with cast stone header.

#### Research with the staff at the Georgetown Neighborhood Library - Peabody Room:

Figure 3 – 1937 Baist Map (showing the footprint of the original 1933 Building)

Figure 4 – 1933 Building Permit, Georgetown Neighborhood Library – Peabody Room