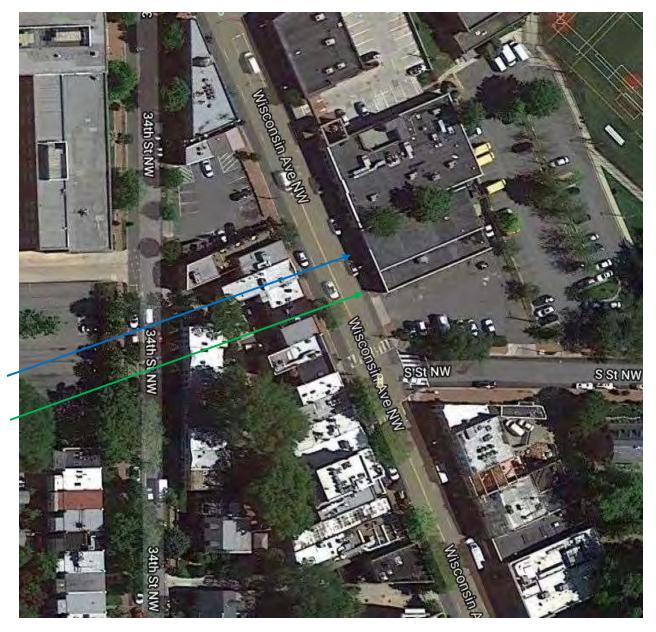

#### **Attachment A: Historic Analysis**

Figure 1 – 2020 Image, Google Street View

The present building is the result of the original construction in 1933 of a 40' wide by 100' deep building and a later (post 1968) 20' wide by 100' deep addition to the side (South).

- 1933 Building: Designed by architect Julius Weng and constructed by builder Samuel Alpher for owner Joseph Friedman at an estimate cost of \$10,000.
- Three-bay wide symmetrical composition with center double door entrance flanked by fixed multi-pane storefront windows. Simple detailing including a cast stone cornice and sills, wood panels at the base of the windows and wood columns at the entrance surround. Single shed awning spanning the first-floor fenestration with lettering on the valance.
- Post 1968 Addition: Unknown architect, builder, and owner, as well as cost.
- Two-bay wide asymmetrical composition with single door entrance flanked by a single fixed multi-pane storefront window. The addition shares the same detailing as the original building, including the cast stone cornice, wood panel at the base of the window and wood columns at the entrance surround, as well as a single shed awning. The side (South) elevation facing the surface parking lot consists of four punched openings infilled with brick and with cast stone headers and sills as well as a service entrance with cast stone header.

#### **Analysis:**

- The footprint of the original 40' x 100' 1933 Building remains in-place at the site, albeit with considerable alterations that result in a profound change to its appearance and loss of architectural integrity.
- A later, as evidenced by the aerial photographs and measurements of the existing front elevation by the project team, 20' addition was added to the building (Post 1968 Addition).
- As such, the existing front elevation consists of the original 40' width plus the later 20' width from the addition.
- Further evidence of the later 20' addition is visible at the rear elevation where the Post 1968 Addition is clad in concrete block, while the original 1933 Building is clad in brick, and by the parapet wall separating the two.
- As part of this expansion / addition to the building, the refacing of the original 1933 Building in the Colonial Revival style along with the Post 1968 Addition occurred. The original architectural composition / design of the front elevation is not known; however, it is apparent that the existing façade is not original to the date of construction (1933).
- Given that the addition dates from after 1968, and that the front elevation was refaced as part of this project, the only intact elevation of the original 1933 Building that falls within the "Period of Significance" for the Georgetown Historic District looks to be rear one.
- In addition, the rear elevation of the 1933 Building appears to show a light-colored brick on what was the side (South) elevation, which may have also been used for the original front elevation.