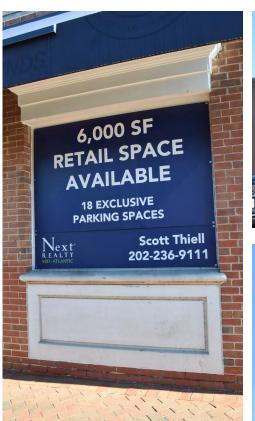

### Photos

05

04

#### **History:**

1805 Wisconsin Avenue, NW is a one-story masonry (brick & stone) commercial building that sits on a corner lot (Square 1299, Lot 319) with frontage on Wisconsin Avenue, NW and S Street, NW.

The present building is the result of the original construction in 1933 of a 40' wide by 100' deep building and a later (post 1968) 20' wide by 100' deep addition to the side (South).

- 1933 Building: Designed by architect Julius Weng and constructed by builder Samuel Alpher for owner Joseph Friedman at an estimate cost of \$10,000.
- Three-bay wide symmetrical composition with center double door entrance flanked by fixed multi-pane storefront windows. Simple detailing including a cast stone cornice and sills, wood panels at the base of the windows and wood columns at the entrance surround. Single shed awning spanning the first-floor fenestration with lettering on the valance.
- Post 1968 Addition: Unknown architect, builder, and owner, as well as cost.
- Two-bay wide asymmetrical composition with single door entrance flanked by a single fixed multi-pane storefront window. The addition shares the same detailing as the original building, including the cast stone cornice, wood panel at the base of the window and wood columns at the entrance surround, as well as a single shed awning. The side (South) elevation facing the surface parking lot consists of four punched openings infilled with brick and with cast stone headers and sills as well as a service entrance with cast stone header.