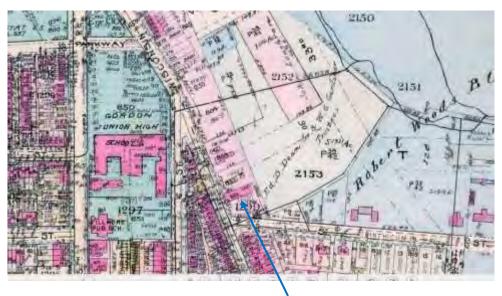

#### Research with the staff at the Georgetown Neighborhood Library - Peabody Room:

Figure 3 – 1937 Baist Map (showing the footprint of the original 1933 Building)

Figure 4 – 1933 Building Permit, Georgetown Neighborhood Library – Peabody Room