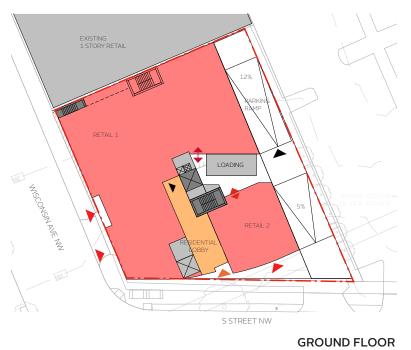

# 1805 Wisconsin

Conceptual Design og Submission

February 11, 2021



BEYER BLINDER BELLE

FORTIS

#### **EXISTING BUILDING**

### Photos













05

04

#### **NEIGHBORHOOD**

# Photos/ Location Plan













#### SITE ELEVATIONS

#### Wisconsin Ave



Wisconsin Ave Elevation looking west



Wisconsin Ave Elevation looking east



#### **CONTEXT BUILDING COMPARISON**

#### Wisconsin Ave















FLOORS 2-3 FLOOR 4 ROOF

#### Elevations



WISCONSIN AVE ELEVATION



BEYER BLINDER BELLE

S STREET ELEVATION

### Elevations







BEYER BLINDER BELLE

S STREET ELEVATION

# Wisconsin Ave Perspective





# S Street Perspective



# Photo Montage at Wisconsin Ave



# Photo Montage at S Street



# Photo Montage Looking South on Wisconsin















FLOORS 2-3 FLOOR 4

ROOF

#### Elevations



WISCONSIN AVE ELEVATION



BEYER BLINDER BELLE

S STREET ELEVATION

### Elevations





BEYER BLINDER BELLE

S STREET ELEVATION

18

# Wisconsin Ave Perspective



# S Street Perspective



# Photo Montage at Wisconsin Ave



# Photo Montage at S Street



# Photo Montage Looking South on Wisconsin















FLOORS 2-3 FLOOR 4 ROOF

#### Elevations



WISCONSIN AVE ELEVATION



BEYER BLINDER BELLE

S STREET ELEVATION

### Elevations





BEYER BLINDER BELLE

S STREET ELEVATION

27

# Wisconsin Ave Perspective





# S Street Perspective





# Photo Montage at Wisconsin Ave





# Photo Montage at S Street



# Photo Montage Looking South on Wisconsin







**WISCONSIN AVE ELEVATION** 





**WISCONSIN AVE ELEVATION** 





**WISCO