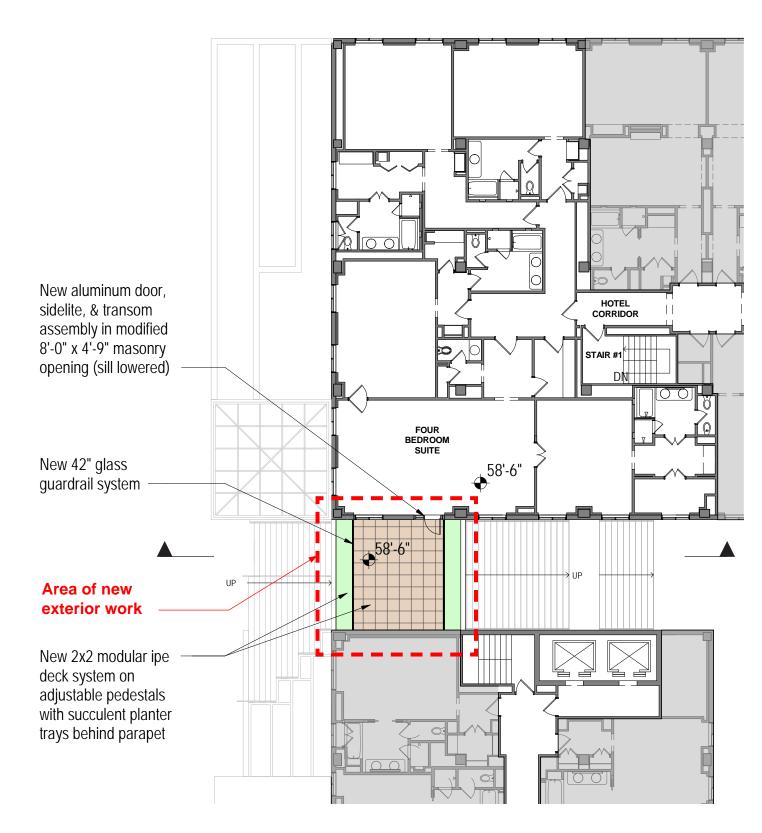

## FOUR SEASONS GEORGETOWN HOTEL

SECOND FLOOR DECK PROPOSAL

**EDLR**GROUP bowie gridley

**■DLR**GROUP bowie gridley

**SECOND FLOOR PLAN - EXISTING** 

**SECOND FLOOR PLAN - PROPOSED** 

SECOND FLOOR SITE SECTION - EXISTING