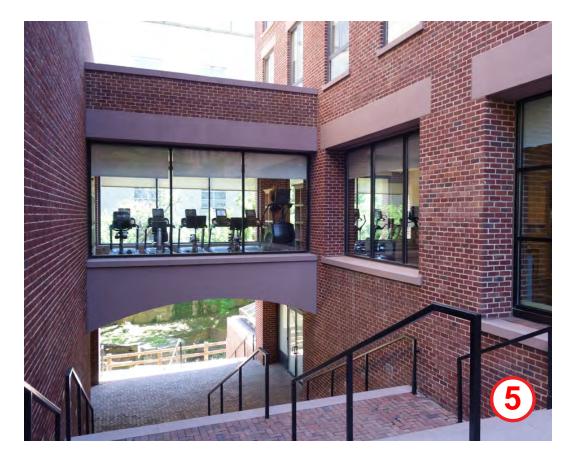

## FOUR SEASONS GEORGETOWN HOTEL

SECOND FLOOR DECK PROPOSAL

**EDLR**GROUP bowie gridley

**■DLR**GROUP bowie gridley

**SECOND FLOOR PLAN - EXISTING** 

**SECOND FLOOR PLAN - PROPOSED** 

SECOND FLOOR SITE SECTION - EXISTING

SECOND FLOOR SITE SECTION - PROPOSED

VIEW FROM CANAL WALKWAY (GUARDRAIL NOT VISIBLE BELOW PARAPET)

VIEW FROM INTERIOR COURTYARD (TOP HALF OF GLASS GUARDRAIL VISIBLE)