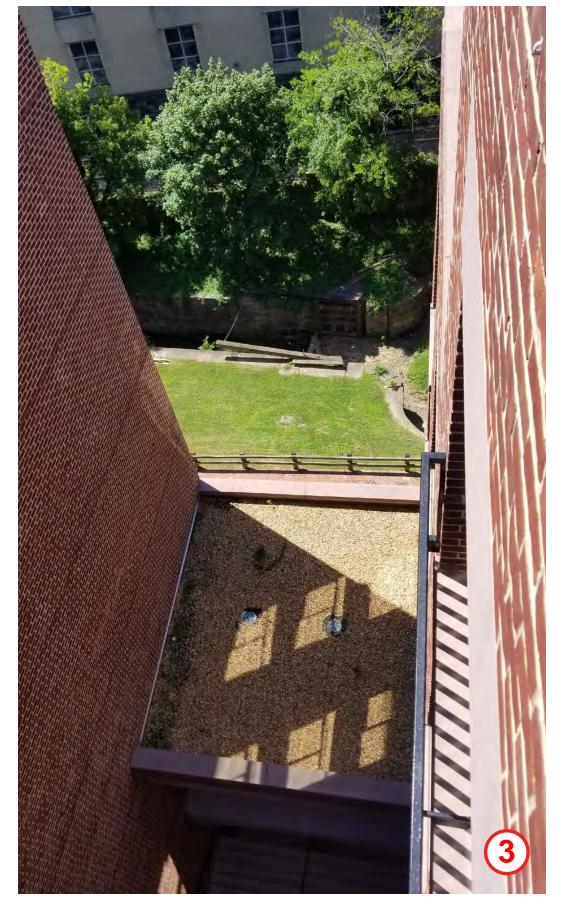

SECOND FLOOR SITE SECTION - PROPOSED

VIEW FROM CANAL WALKWAY (GUARDRAIL NOT VISIBLE BELOW PARAPET)

VIEW FROM INTERIOR COURTYARD (TOP HALF OF GLASS GUARDRAIL VISIBLE)