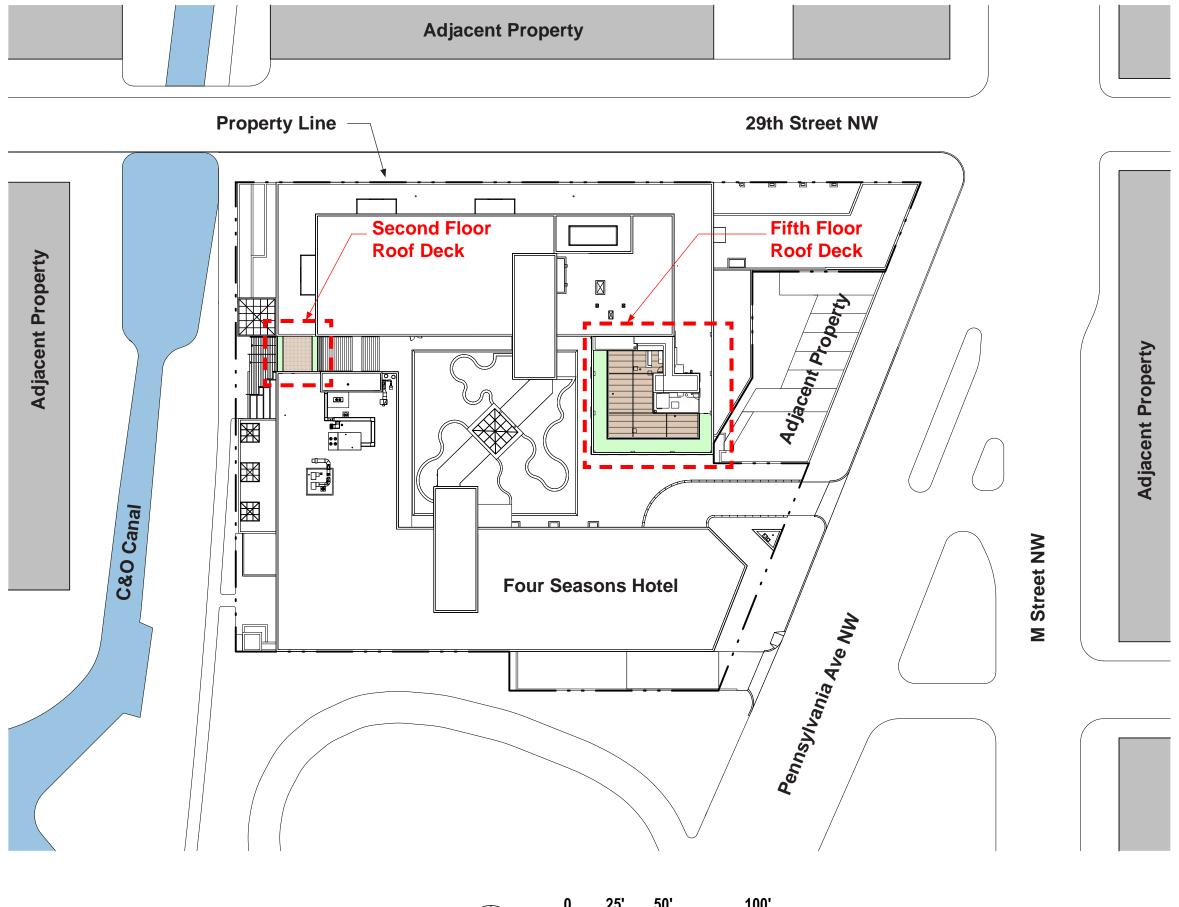

## FOUR SEASONS GEORGETOWN HOTEL

SECOND FLOOR DECK PROPOSAL

**EDLR**GROUP bowie gridley

**■DLR**GROUP bowie gridley

**SECOND FLOOR PLAN - EXISTING** 

**SECOND FLOOR PLAN - PROPOSED** 

SECOND FLOOR SITE SECTION - EXISTING

SECOND FLOOR SITE SECTION - PROPOSED

VIEW FROM CANAL WALKWAY (GUARDRAIL NOT VISIBLE BELOW PARAPET)

VIEW FROM INTERIOR COURTYARD (TOP HALF OF GLASS GUARDRAIL VISIBLE)