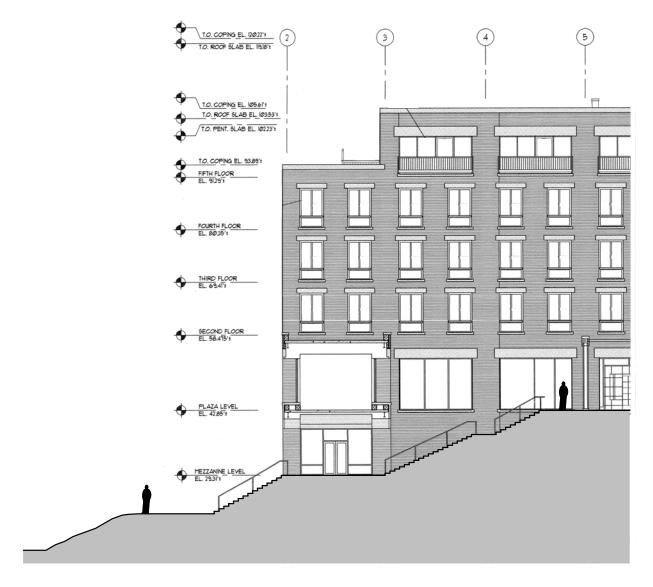

## FOUR SEASONS GEORGETOWN HOTEL

SECOND FLOOR DECK PROPOSAL

**EDLR**GROUP bowie gridley

**■DLR**GROUP bowie gridley

**SECOND FLOOR PLAN - EXISTING** 

**SECOND FLOOR PLAN - PROPOSED** 

SECOND FLOOR SITE SECTION - EXISTING

SECOND FLOOR SITE SECTION - PROPOSED

VIEW FROM CANAL WALKWAY (GUARDRAIL NOT VISIBLE BELOW PARAPET)

VIEW FROM INTERIOR COURTYARD (TOP HALF OF GLASS GUARDRAIL VISIBLE)