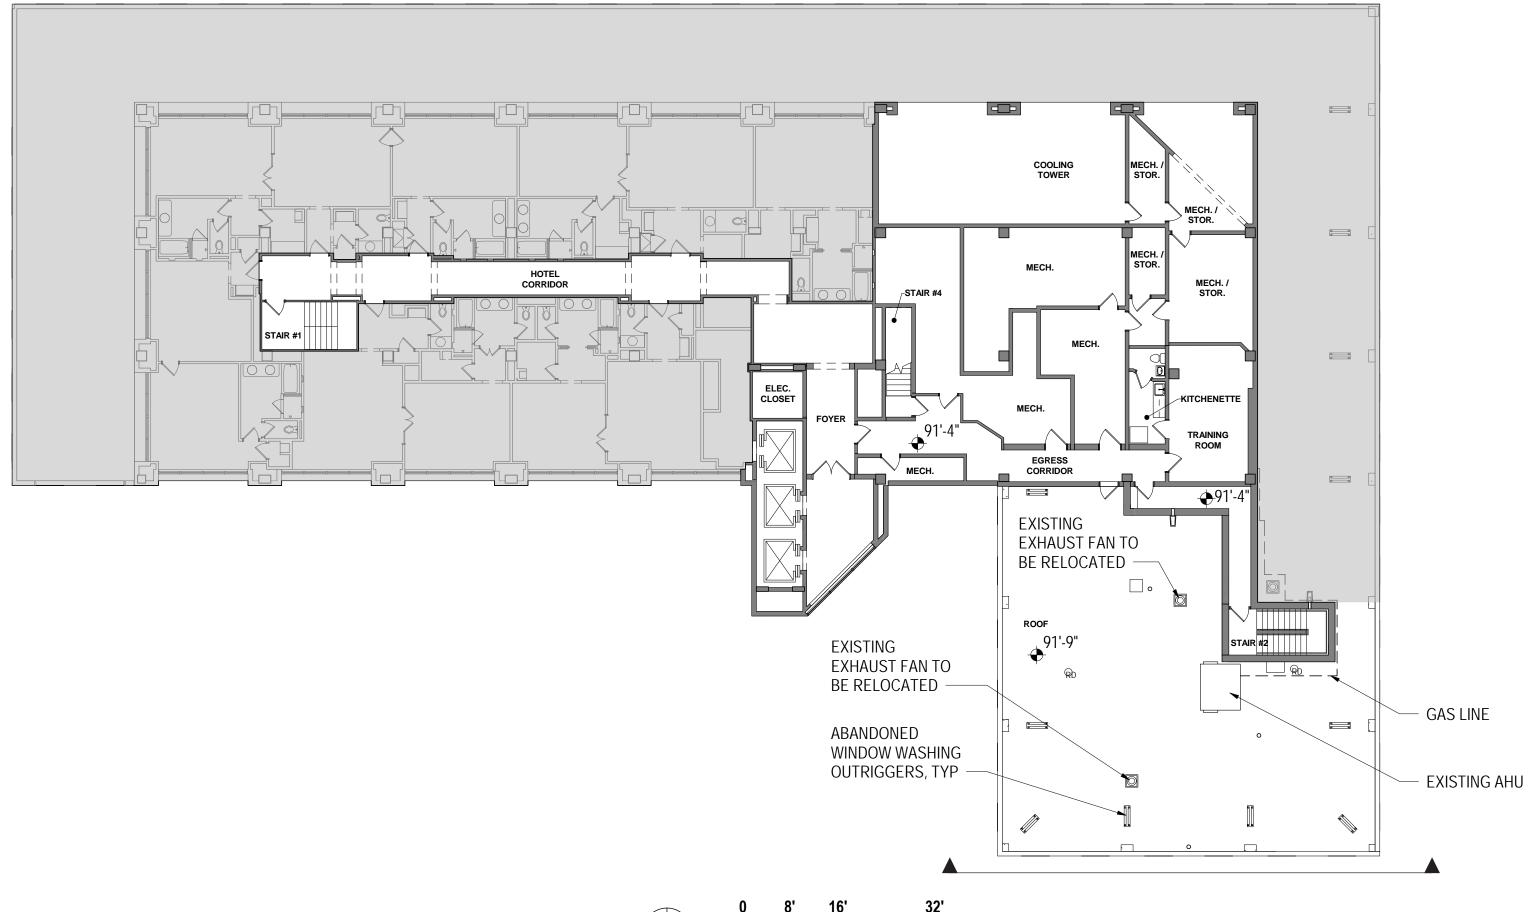

## FOUR SEASONS GEORGETOWN HOTEL

ROOF DECK PROPOSAL

June 15, 2022

**DLR**GROUP bowie gridley







**VIEW LOOKING SOUTH** 



VIEW LOOKING NORTH







## FOUR SEASONS GEORGETOWN HOTEL

SECOND FLOOR DECK PROPOSAL

**EDLR**GROUP bowie gridley













**■DLR**GROUP bowie gridley













**SECOND FLOOR PLAN - EXISTING** 



**SECOND FLOOR PLAN - PROPOSED** 





SECOND FLOOR SITE SECTION - EXISTING



SECOND FLOOR SITE SECTION - PROPOSED







VIEW FROM CANAL WALKWAY (GUARDRAIL NOT VISIBLE BELOW PARAPET)



VIEW FROM INTERIOR COURTYARD (TOP HALF OF GLASS GUARDRAIL VISIBLE)



## FOUR SEASONS GEORGETOWN HOTEL

FIFTH FLOOR DECK PROPOSAL

**EDLR**GROUP bowie gridley





































**■DLR**GROUP bowie gridley













Retractable Shading Structure Over New Wood Deck