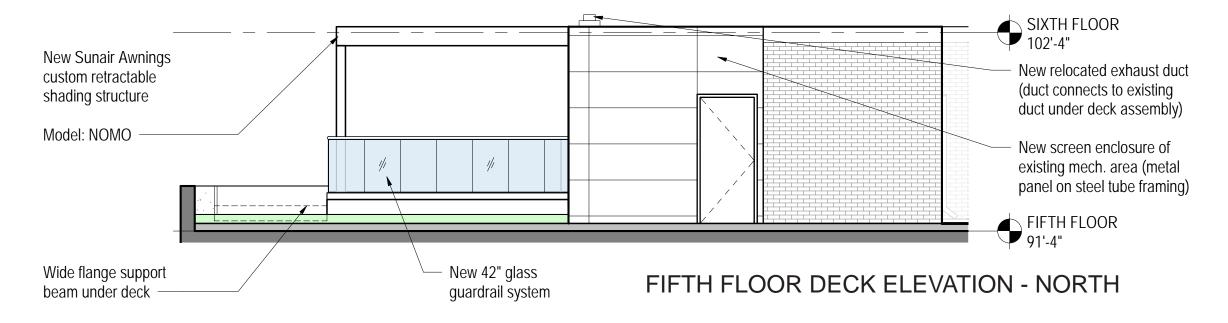

## FOUR SEASONS GEORGETOWN HOTEL

FIFTH FLOOR DECK PROPOSAL

**EDLR**GROUP bowie gridley

**■DLR**GROUP bowie gridley

Retractable Shading Structure Over New Wood Deck