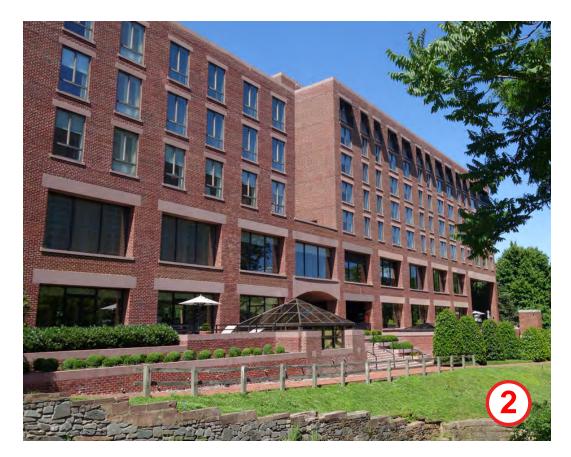

SECOND FLOOR SITE SECTION - PROPOSED

VIEW FROM CANAL WALKWAY (GUARDRAIL NOT VISIBLE BELOW PARAPET)

VIEW FROM INTERIOR COURTYARD (TOP HALF OF GLASS GUARDRAIL VISIBLE)