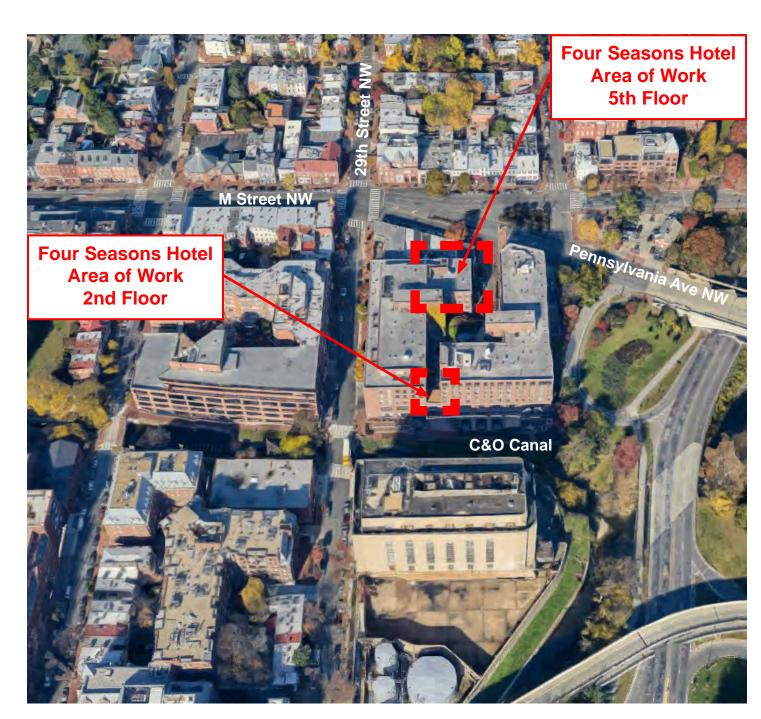

## FOUR SEASONS GEORGETOWN HOTEL

ROOF DECK PROPOSAL

June 15, 2022

**DLR**GROUP bowie gridley

**VIEW LOOKING SOUTH** 

VIEW LOOKING NORTH