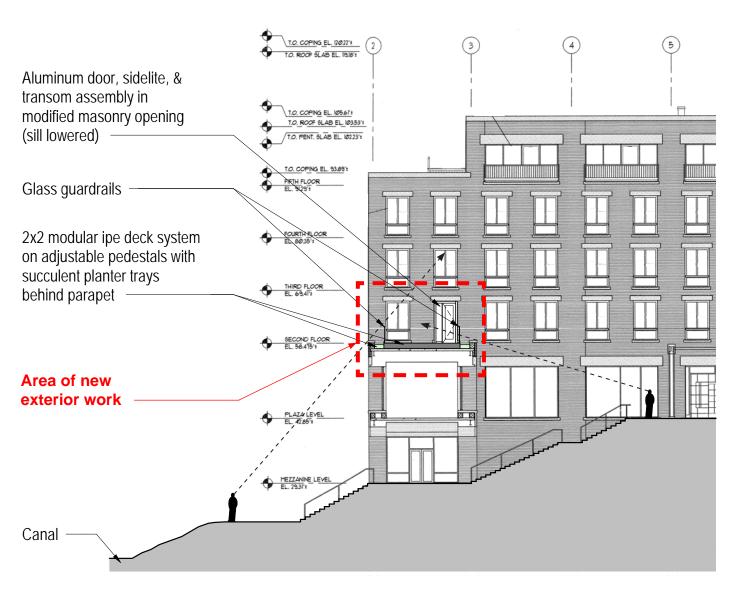

## FOUR SEASONS GEORGETOWN HOTEL

SECOND FLOOR DECK PROPOSAL

**EDLR**GROUP bowie gridley

**■DLR**GROUP bowie gridley

**SECOND FLOOR PLAN - EXISTING** 

**SECOND FLOOR PLAN - PROPOSED** 

SECOND FLOOR SITE SECTION - EXISTING

SECOND FLOOR SITE SECTION - PROPOSED

VIEW FROM CANAL WALKWAY (GUARDRAIL NOT VISIBLE BELOW PARAPET)

VIEW FROM INTERIOR COURTYARD (TOP HALF OF GLASS GUARDRAIL VISIBLE)