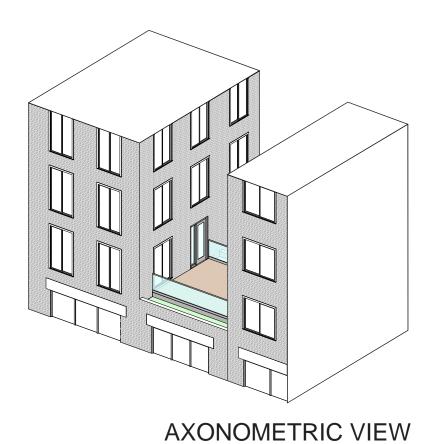

## FOUR SEASONS GEORGETOWN HOTEL

FIFTH FLOOR DECK PROPOSAL

**EDLR**GROUP bowie gridley

**■DLR**GROUP bowie gridley

Retractable Shading Structure Over New Wood Deck