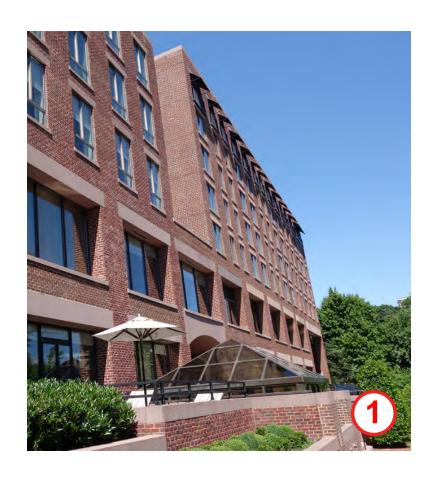

SECOND FLOOR SITE SECTION - PROPOSED

VIEW FROM CANAL WALKWAY (GUARDRAIL NOT VISIBLE BELOW PARAPET)

VIEW FROM INTERIOR COURTYARD (TOP HALF OF GLASS GUARDRAIL VISIBLE)