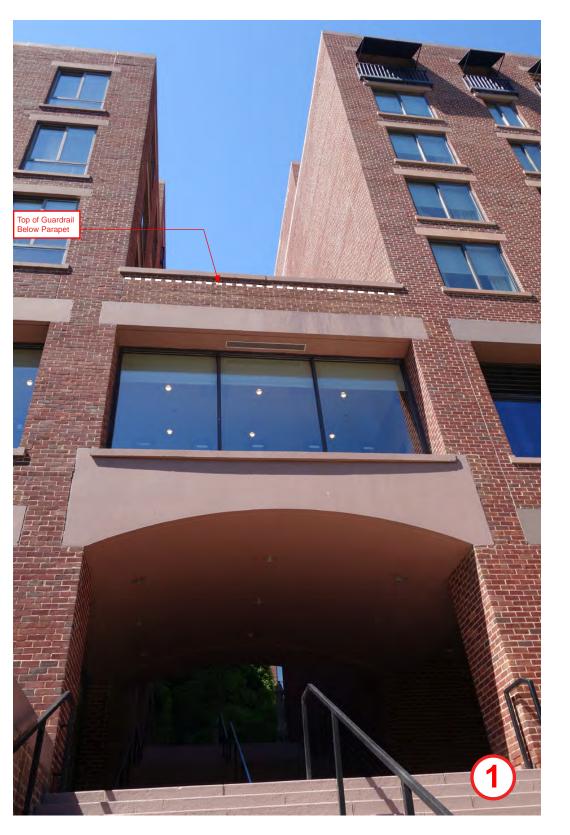

SECOND FLOOR SITE SECTION - PROPOSED

VIEW FROM CANAL WALKWAY (GUARDRAIL NOT VISIBLE BELOW PARAPET)

VIEW FROM INTERIOR COURTYARD (TOP HALF OF GLASS GUARDRAIL VISIBLE)