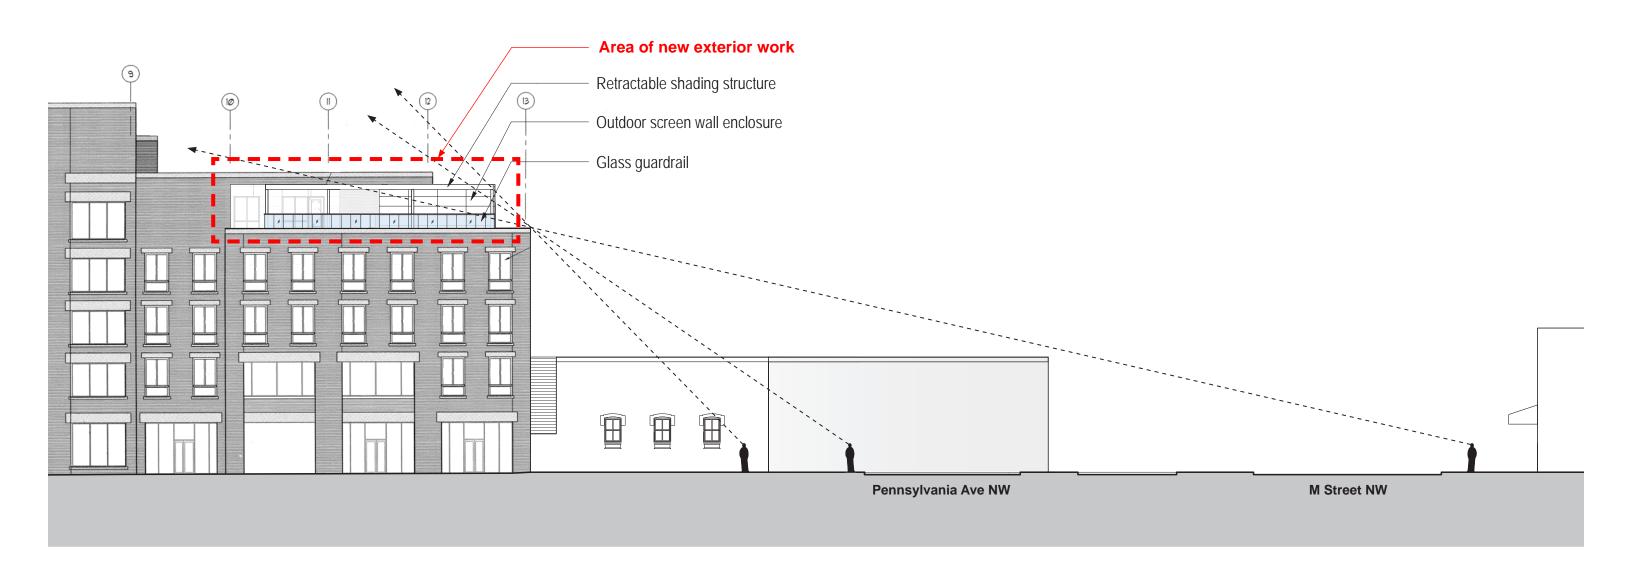

## FOUR SEASONS GEORGETOWN HOTEL

FIFTH FLOOR DECK PROPOSAL

**EDLR**GROUP bowie gridley

**■DLR**GROUP bowie gridley

Retractable Shading Structure Over New Wood Deck