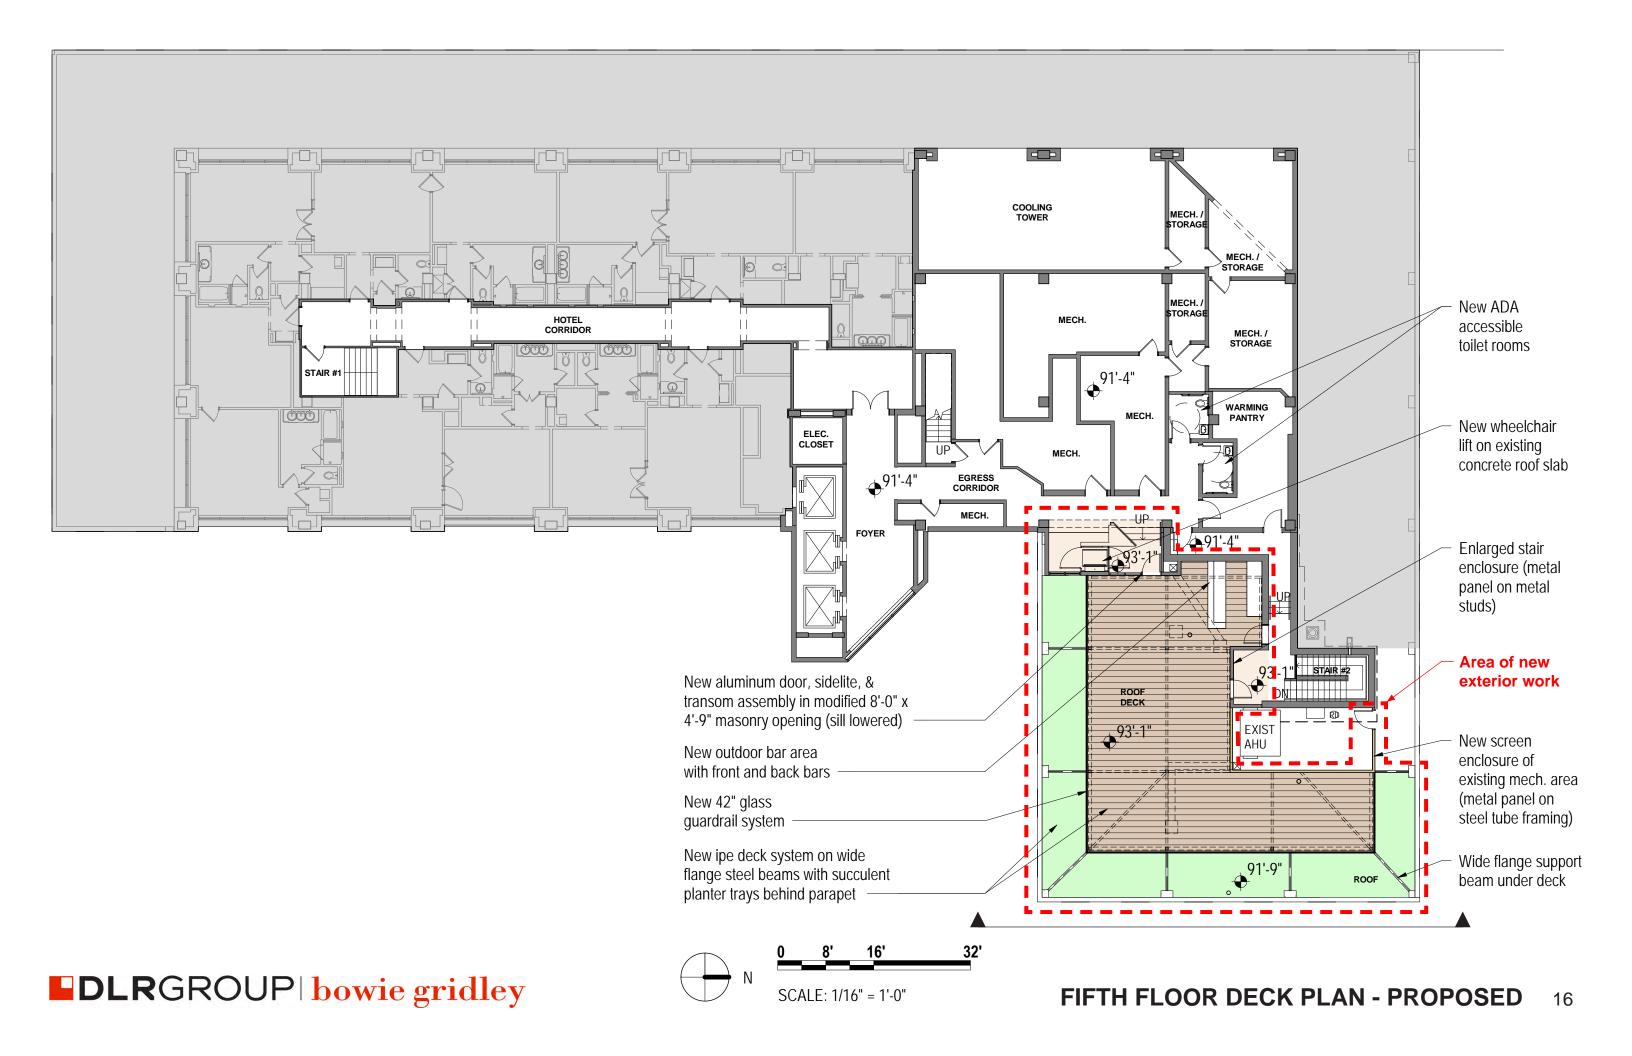

## FOUR SEASONS GEORGETOWN HOTEL

FIFTH FLOOR DECK PROPOSAL

**EDLR**GROUP bowie gridley

**■DLR**GROUP bowie gridley

Retractable Shading Structure Over New Wood Deck