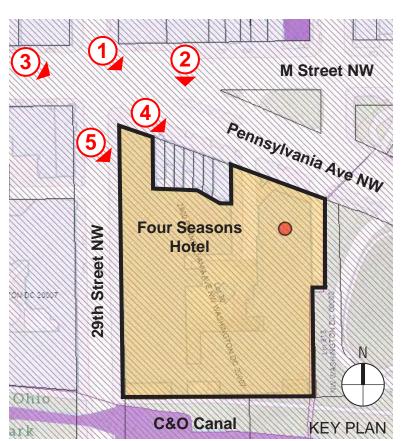

## FOUR SEASONS GEORGETOWN HOTEL

ROOF DECK PROPOSAL

June 15, 2022

**DLR**GROUP bowie gridley

**VIEW LOOKING SOUTH** 

VIEW LOOKING NORTH