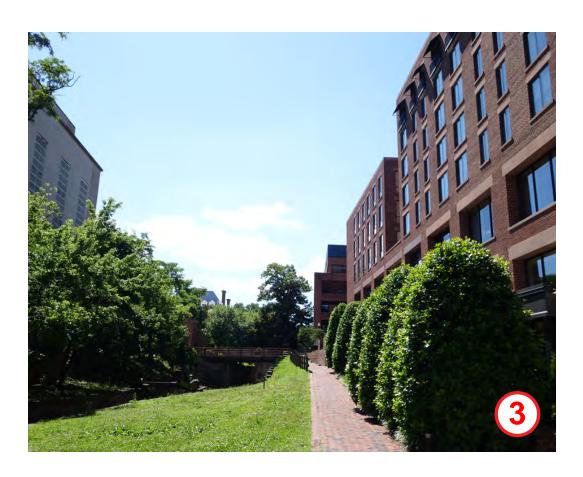

SECOND FLOOR SITE SECTION - PROPOSED

VIEW FROM CANAL WALKWAY (GUARDRAIL NOT VISIBLE BELOW PARAPET)

VIEW FROM INTERIOR COURTYARD (TOP HALF OF GLASS GUARDRAIL VISIBLE)