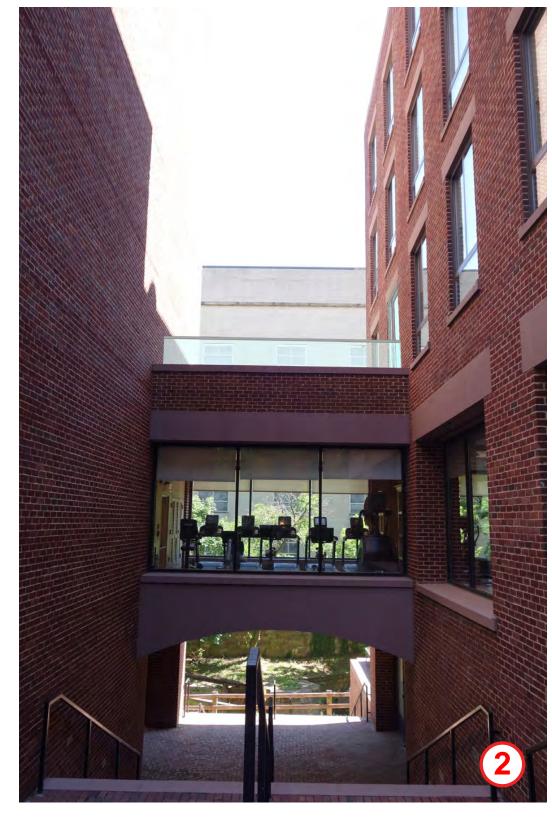

SECOND FLOOR SITE SECTION - PROPOSED

VIEW FROM CANAL WALKWAY (GUARDRAIL NOT VISIBLE BELOW PARAPET)

VIEW FROM INTERIOR COURTYARD (TOP HALF OF GLASS GUARDRAIL VISIBLE)