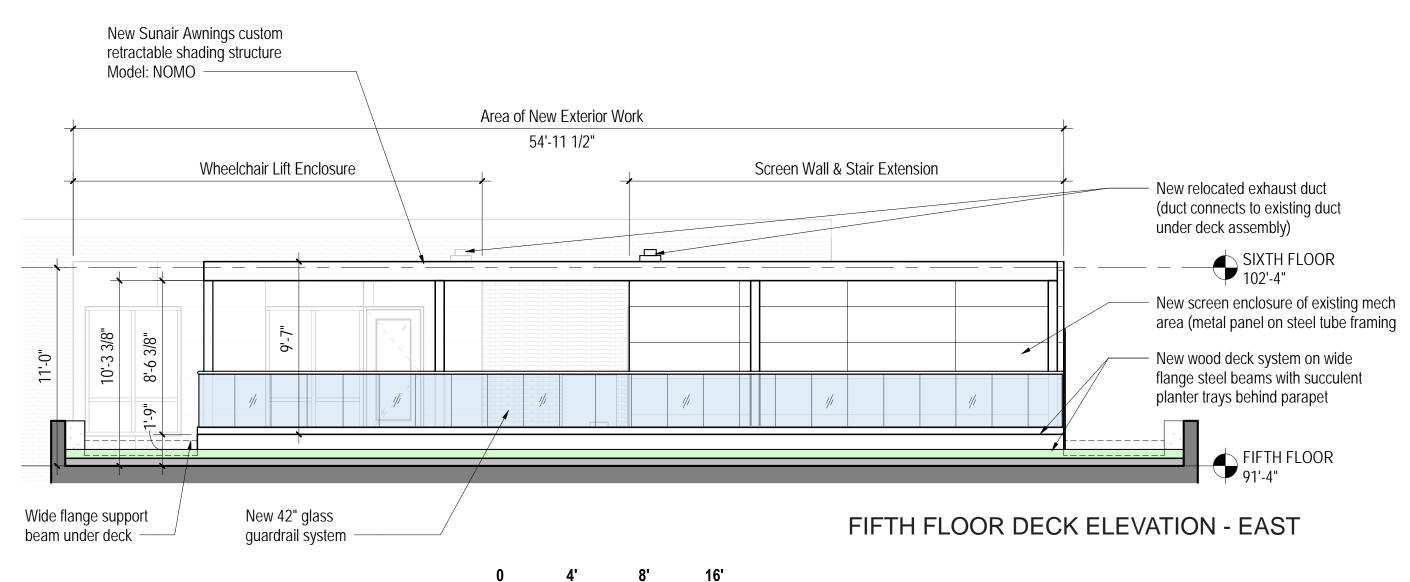

## FOUR SEASONS GEORGETOWN HOTEL

FIFTH FLOOR DECK PROPOSAL

**EDLR**GROUP bowie gridley

**■DLR**GROUP bowie gridley

Retractable Shading Structure Over New Wood Deck