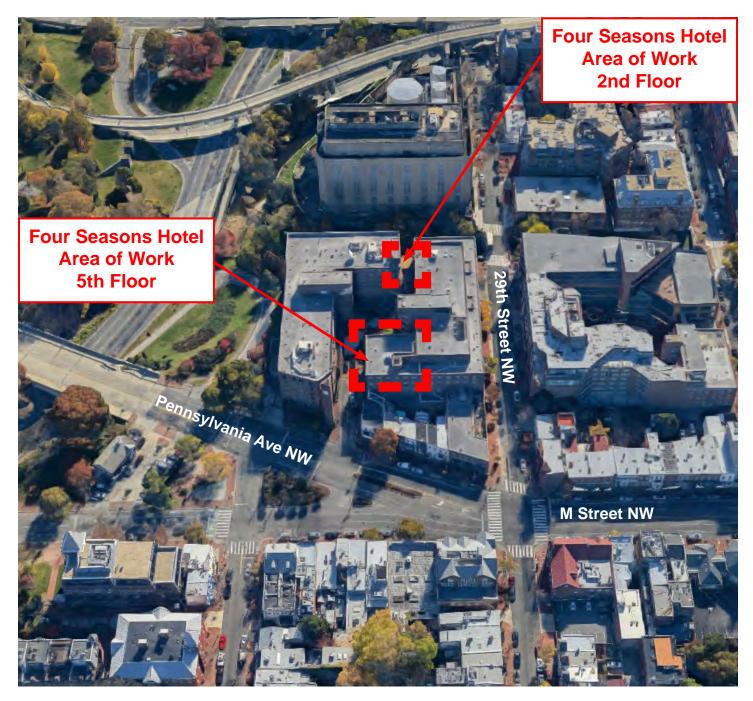

## FOUR SEASONS GEORGETOWN HOTEL

SECOND FLOOR DECK PROPOSAL

**EDLR**GROUP bowie gridley

**■DLR**GROUP bowie gridley

**SECOND FLOOR PLAN - EXISTING** 

**SECOND FLOOR PLAN - PROPOSED** 

SECOND FLOOR SITE SECTION - EXISTING

## FOUR SEASONS GEORGETOWN HOTEL

FIFTH FLOOR DECK PROPOSAL

**EDLR**GROUP bowie gridley

**■DLR**GROUP bowie gridley

Retractable Shading Structure Over New Wood Deck