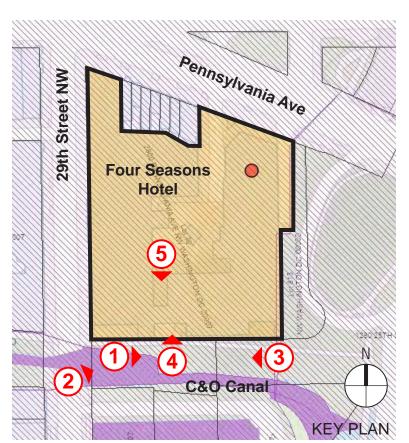

## FOUR SEASONS GEORGETOWN HOTEL

ROOF DECK PROPOSAL

June 15, 2022

**DLR**GROUP bowie gridley







**VIEW LOOKING SOUTH** 



VIEW LOOKING NORTH







## FOUR SEASONS GEORGETOWN HOTEL

SECOND FLOOR DECK PROPOSAL

**EDLR**GROUP bowie gridley













**■DLR**GROUP bowie gridley













**SECOND FLOOR PLAN - EXISTING** 



**SECOND FLOOR PLAN - PROPOSED** 





SECOND FLOOR SITE SECTION - EXISTING



SECOND FLOOR SITE SECTION - PROPOSED







VIEW FROM CANAL WALKWAY (GUARDRAIL NOT VISIBLE BELOW PARAPET)



VIEW FROM INTERIOR COURTYARD (TOP HALF OF GLASS GUARDRAIL VISIBLE)



## FOUR SEASONS GEORGETOWN HOTEL

FIFTH FLOOR DECK PROPOSAL

**EDLR**GROUP bowie gridley





































**■DLR**GROUP bowie gridley













Retractable Shading Structure Over New Wood Deck