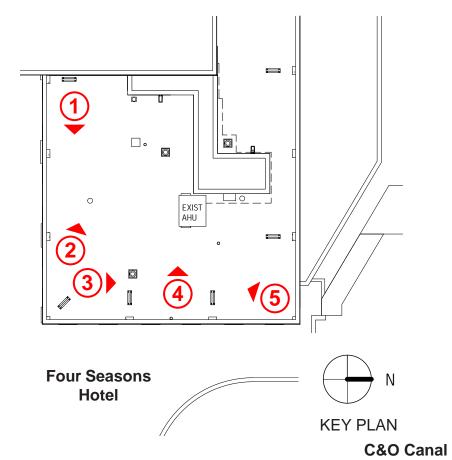

## FOUR SEASONS GEORGETOWN HOTEL

ROOF DECK PROPOSAL

June 15, 2022

**DLR**GROUP bowie gridley







**VIEW LOOKING SOUTH** 



VIEW LOOKING NORTH







## FOUR SEASONS GEORGETOWN HOTEL

SECOND FLOOR DECK PROPOSAL

**EDLR**GROUP bowie gridley













**■DLR**GROUP bowie gridley













**SECOND FLOOR PLAN - EXISTING** 



**SECOND FLOOR PLAN - PROPOSED** 





SECOND FLOOR SITE SECTION - EXISTING



SECOND FLOOR SITE SECTION - PROPOSED







VIEW FROM CANAL WALKWAY (GUARDRAIL NOT VISIBLE BELOW PARAPET)



VIEW FROM INTERIOR COURTYARD (TOP HALF OF GLASS GUARDRAIL VISIBLE)



## FOUR SEASONS GEORGETOWN HOTEL

FIFTH FLOOR DECK PROPOSAL

**EDLR**GROUP bowie gridley





































**■DLR**GROUP bowie gridley













Retractable Shading Structure Over New Wood Deck