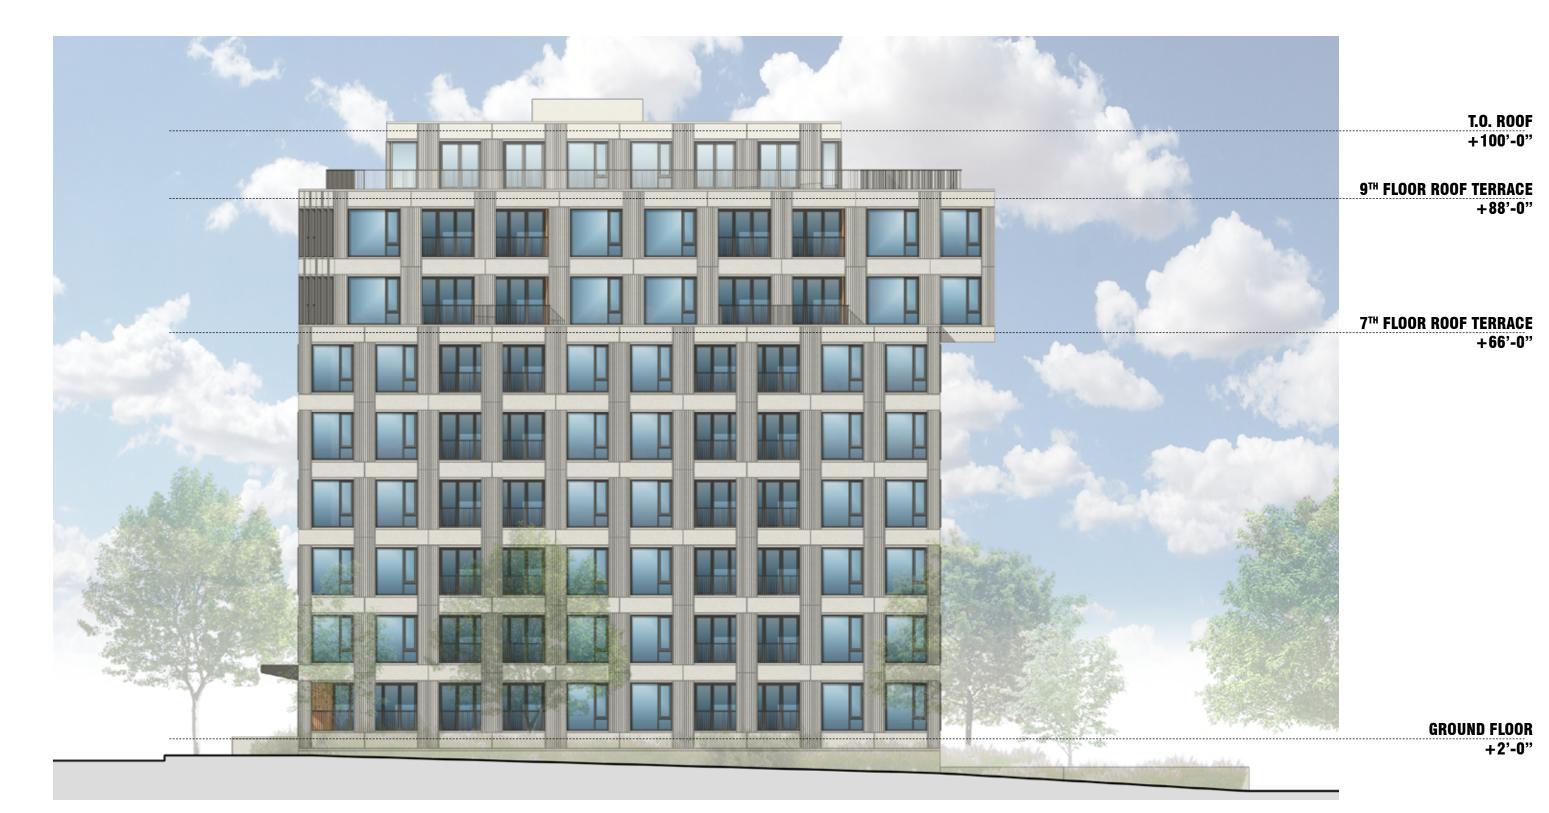

## **2626 PENNSYLVANIA AVE. NW**

CFA CONCEPT DESIGN REVIEW PRESENTATION OCTOBER 15<sup>TH</sup>, 2020

INITIAL MEETING

**DEVELOPER:** VELOCITY PROPERTY MANAGEMENT

ARCHITECT: KASA































































## **LANDSCAPE DESIGN CONCEPT**

## **QUIET TRANSITION FROM** NATURAL TO URBAN CONDITIONS

## **NATIONAL PARK SERVICE** SEPT. 15TH DESIGN MEETING NOTES:

- NOT A DESTINATION PARK
- CONNECTIVITY BETWEEN NORTH AND SOUTH
- SHADE TREES
- NATIVE SPECIES
- AREAS OF REST
- MAINTAIN LAWN WITH IMPROVEMENTS









NORTH ELEVATION



**WEST ELEVATION** 



**SOUTH ELEVATION** 

7<sup>™</sup> FLOOR ROOF TERRACE +66'-0"

T.O. ROOF +100'-0"

+88'-0"

**GROUND FLOOR** 

+2'-0"



**EAST ELEVATION**