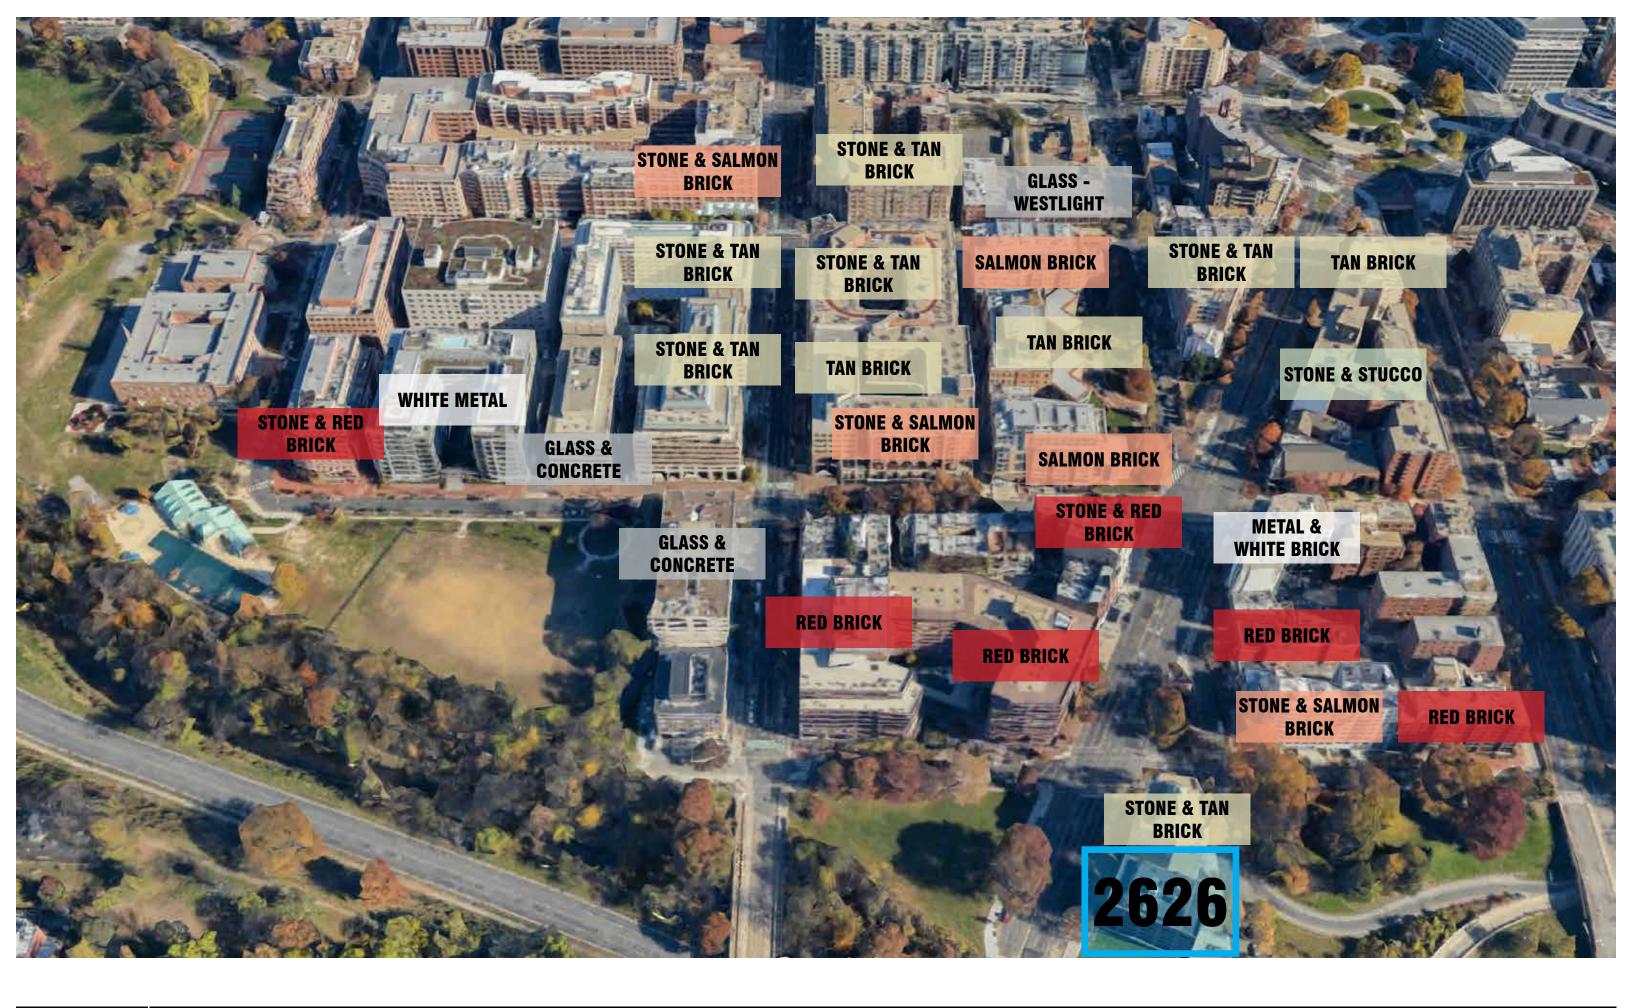

NORTH ELEVATION

**WEST ELEVATION** 

**SOUTH ELEVATION** 

7<sup>™</sup> FLOOR ROOF TERRACE +66'-0"

T.O. ROOF +100'-0"

+88'-0"

**GROUND FLOOR** 

+2'-0"

**EAST ELEVATION** 