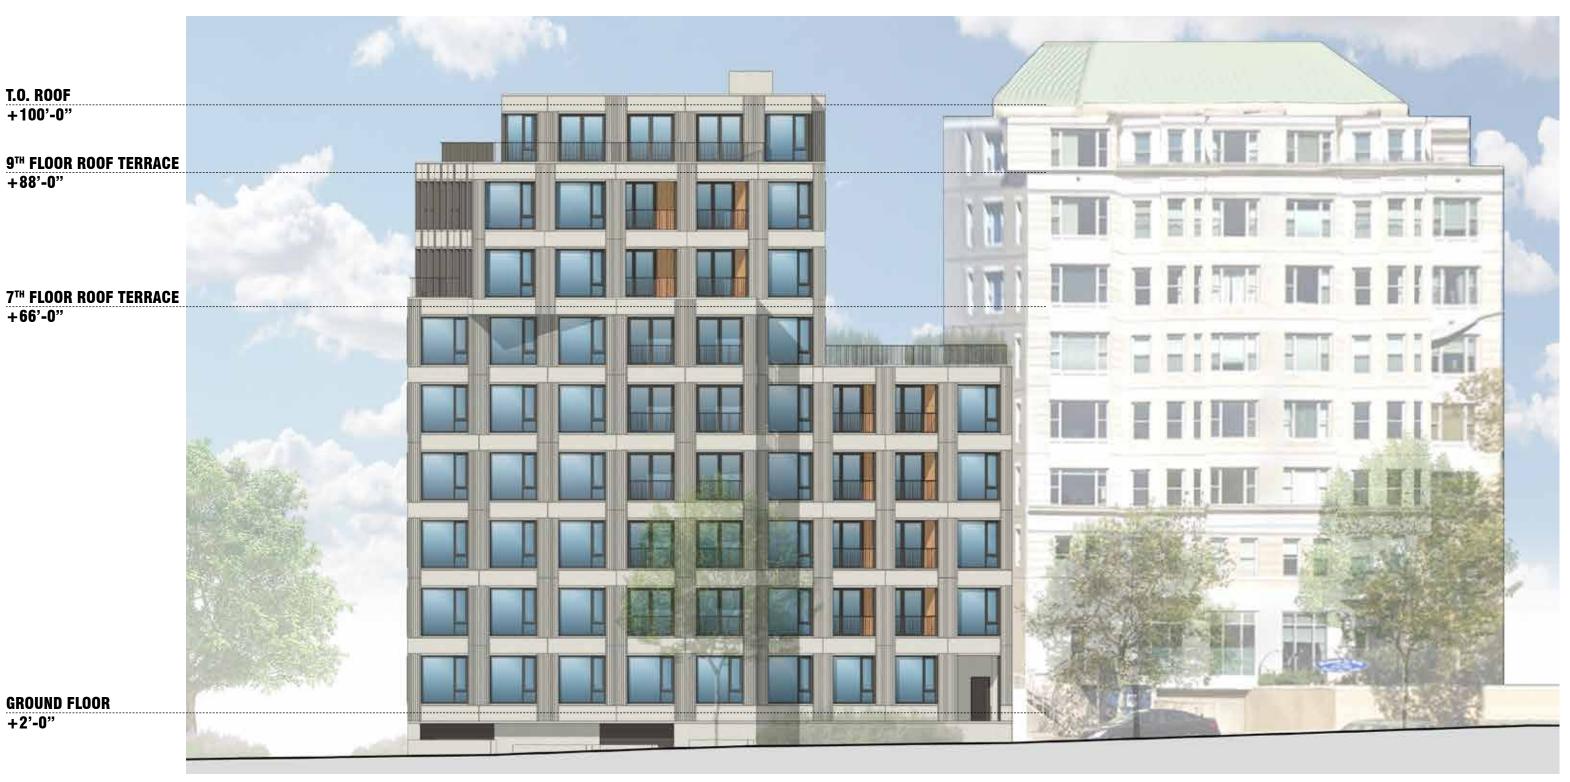

NORTH ELEVATION

**WEST ELEVATION** 

**SOUTH ELEVATION** 

7<sup>™</sup> FLOOR ROOF TERRACE +66'-0"

T.O. ROOF +100'-0"

+88'-0"

**GROUND FLOOR** 

+2'-0"