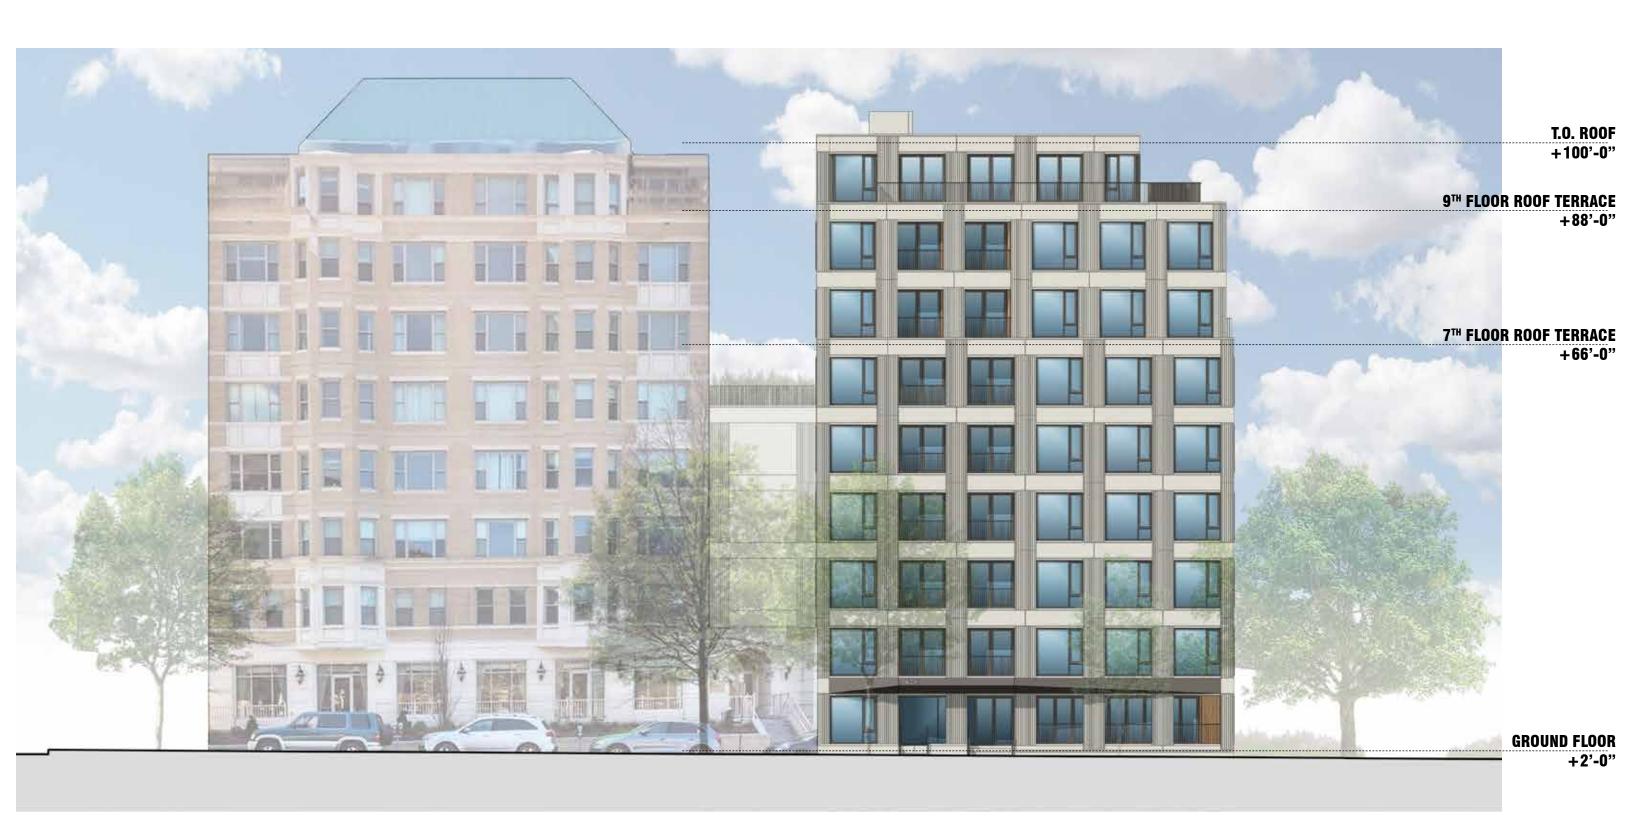

NORTH ELEVATION

**WEST ELEVATION** 

**SOUTH ELEVATION** 

7<sup>™</sup> FLOOR ROOF TERRACE +66'-0"

T.O. ROOF +100'-0"

+88'-0"

**GROUND FLOOR** 

+2'-0"