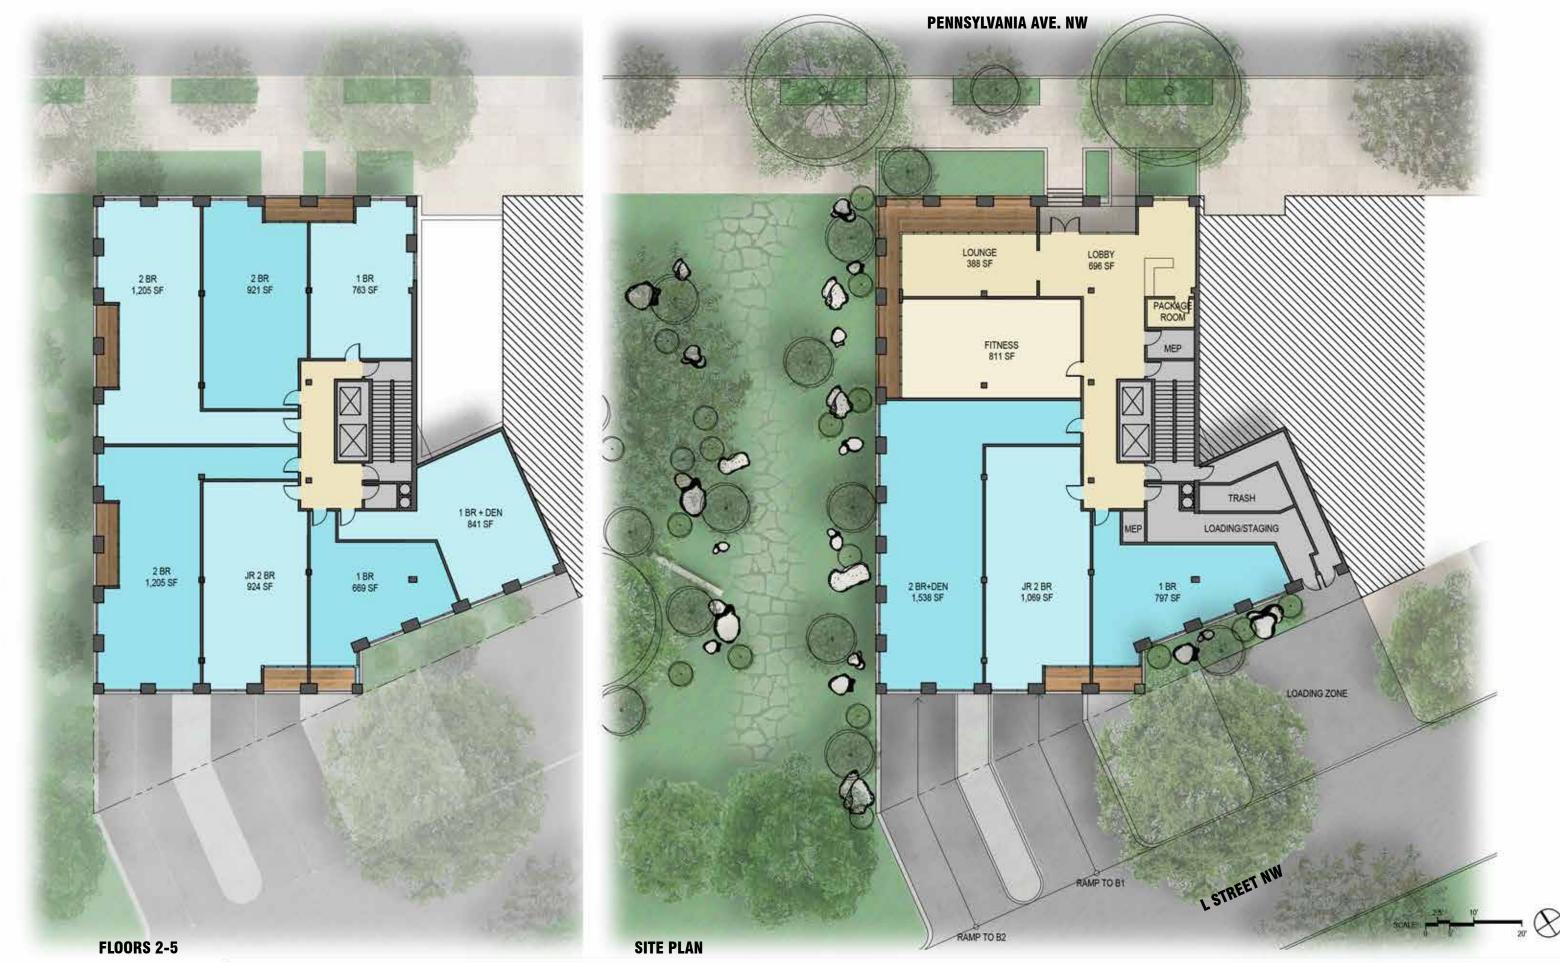

## **2626 PENNSYLVANIA AVE. NW**

CFA CONCEPT DESIGN REVIEW PRESENTATION OCTOBER 15<sup>TH</sup>, 2020

INITIAL MEETING

**DEVELOPER:** VELOCITY PROPERTY MANAGEMENT

ARCHITECT: KASA































































## **LANDSCAPE DESIGN CONCEPT**

## **QUIET TRANSITION FROM** NATURAL TO URBAN CONDITIONS

## **NATIONAL PARK SERVICE** SEPT. 15TH DESIGN MEETING NOTES:

- NOT A DESTINATION PARK
- CONNECTIVITY BETWEEN NORTH AND SOUTH
- SHADE TREES
- NATIVE SPECIES
- AREAS OF REST
- MAINTAIN LAWN WITH IMPROVEMENTS









NORTH ELEVATION



**WEST ELEVATION** 



**SOUTH ELEVATION** 

7<sup>™</sup> FLOOR ROOF TERRACE +66'-0"

T.O. ROOF +100'-0"

+88'-0"

**GROUND FLOOR** 

+2'-0"



**EAST ELEVATION**