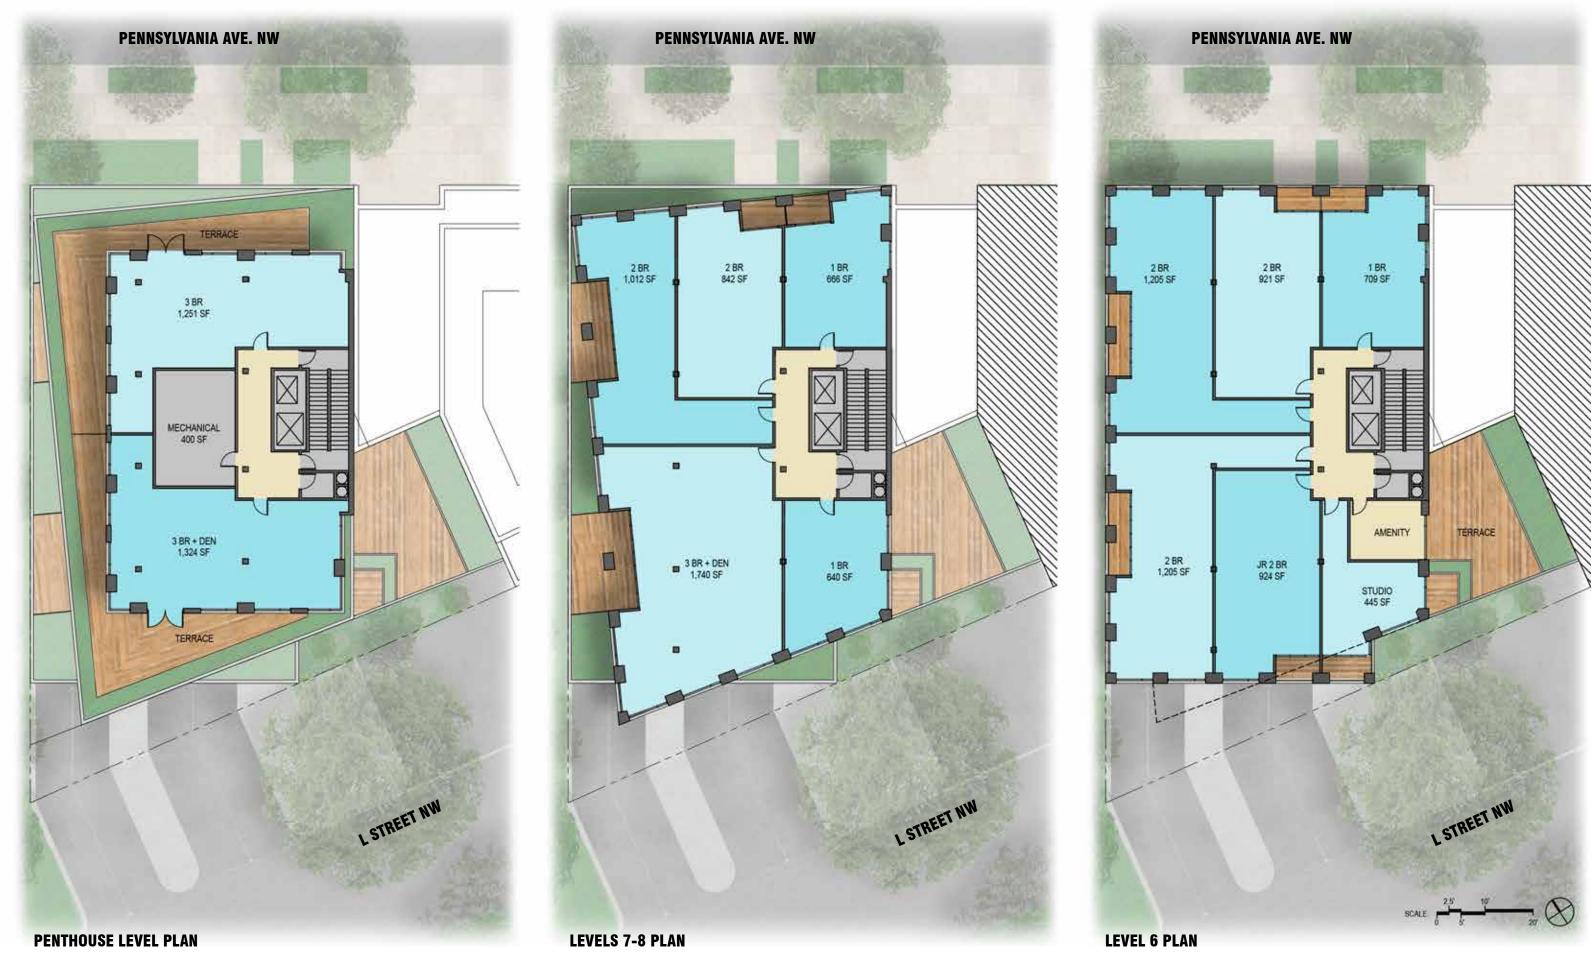

## **2626 PENNSYLVANIA AVE. NW**

CFA CONCEPT DESIGN REVIEW PRESENTATION OCTOBER 15<sup>TH</sup>, 2020

INITIAL MEETING

**DEVELOPER:** VELOCITY PROPERTY MANAGEMENT

ARCHITECT: KASA































































## **LANDSCAPE DESIGN CONCEPT**

## **QUIET TRANSITION FROM** NATURAL TO URBAN CONDITIONS

## **NATIONAL PARK SERVICE** SEPT. 15TH DESIGN MEETING NOTES:

- NOT A DESTINATION PARK
- CONNECTIVITY BETWEEN NORTH AND SOUTH
- SHADE TREES
- NATIVE SPECIES
- AREAS OF REST
- MAINTAIN LAWN WITH IMPROVEMENTS









NORTH ELEVATION



**WEST ELEVATION** 



**SOUTH ELEVATION** 

7<sup>™</sup> FLOOR ROOF TERRACE +66'-0"

T.O. ROOF +100'-0"

+88'-0"

**GROUND FLOOR** 

+2'-0"



**EAST ELEVATION**