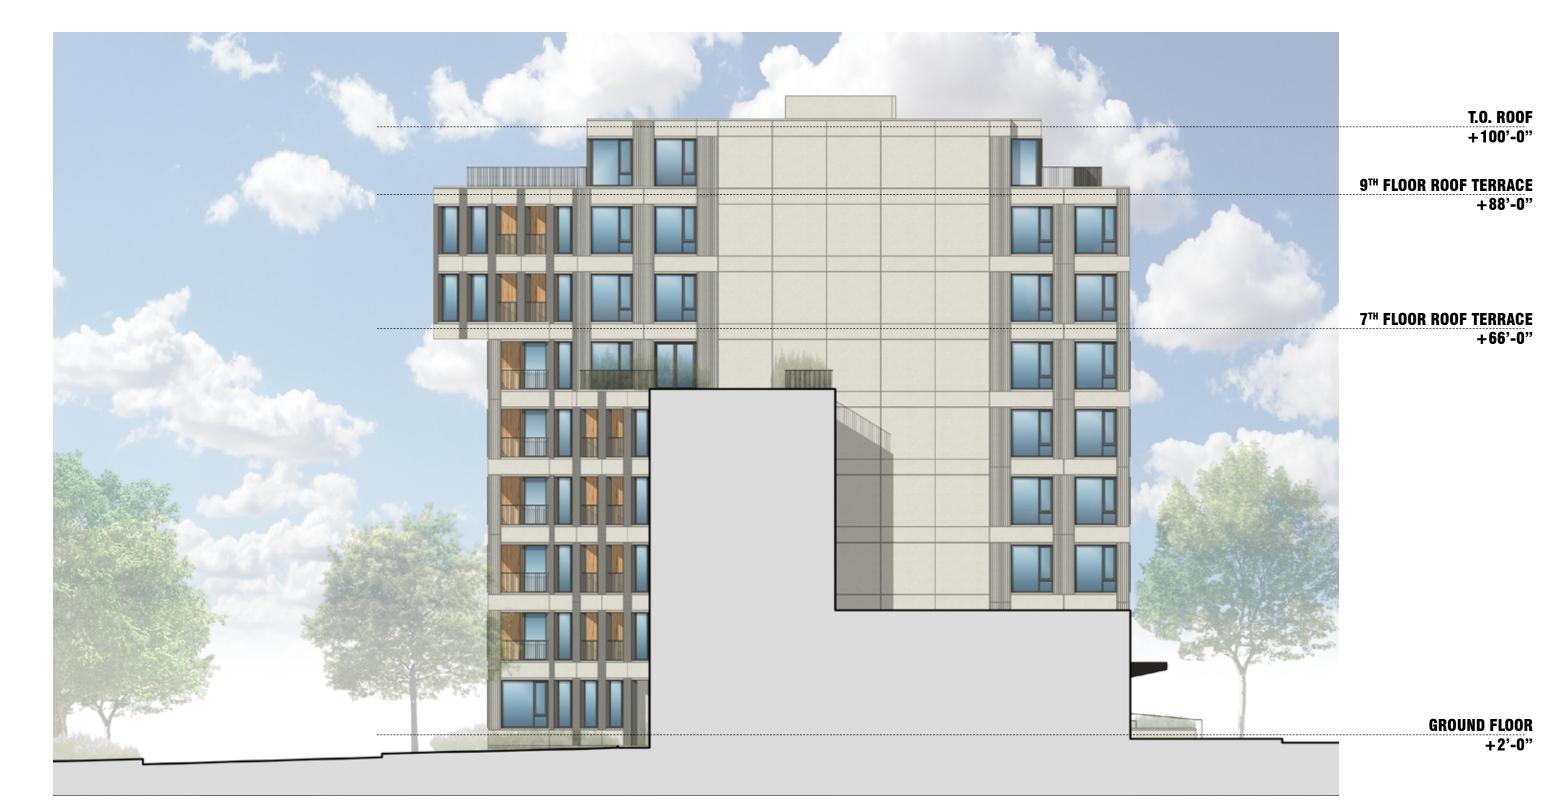

## **2626 PENNSYLVANIA AVE. NW**

CFA CONCEPT DESIGN REVIEW PRESENTATION OCTOBER 15<sup>TH</sup>, 2020

INITIAL MEETING

**DEVELOPER:** VELOCITY PROPERTY MANAGEMENT

ARCHITECT: KASA































































## **LANDSCAPE DESIGN CONCEPT**

## **QUIET TRANSITION FROM** NATURAL TO URBAN CONDITIONS

## **NATIONAL PARK SERVICE** SEPT. 15TH DESIGN MEETING NOTES:

- NOT A DESTINATION PARK
- CONNECTIVITY BETWEEN NORTH AND SOUTH
- SHADE TREES
- NATIVE SPECIES
- AREAS OF REST
- MAINTAIN LAWN WITH IMPROVEMENTS









NORTH ELEVATION



**WEST ELEVATION** 



**SOUTH ELEVATION** 

7<sup>™</sup> FLOOR ROOF TERRACE +66'-0"

T.O. ROOF +100'-0"

+88'-0"

**GROUND FLOOR** 

+2'-0"



**EAST ELEVATION**