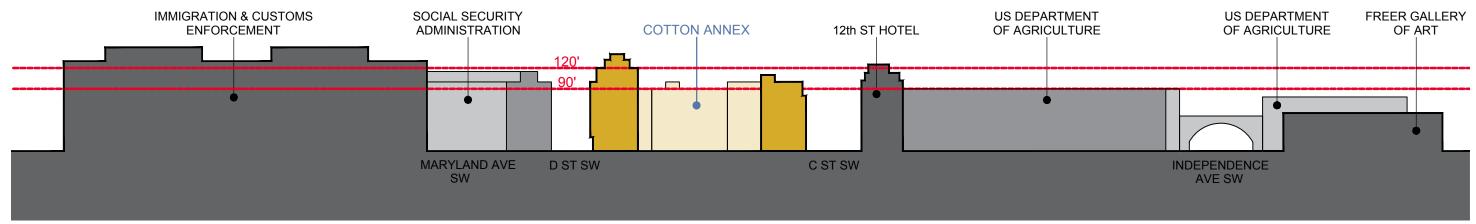

### COTTON ANNEX RESIDENTIAL REDEVELOPMENT AND 12th STREET HOTEL

80'

**GSA HEATING PLANT** 

80'

120'