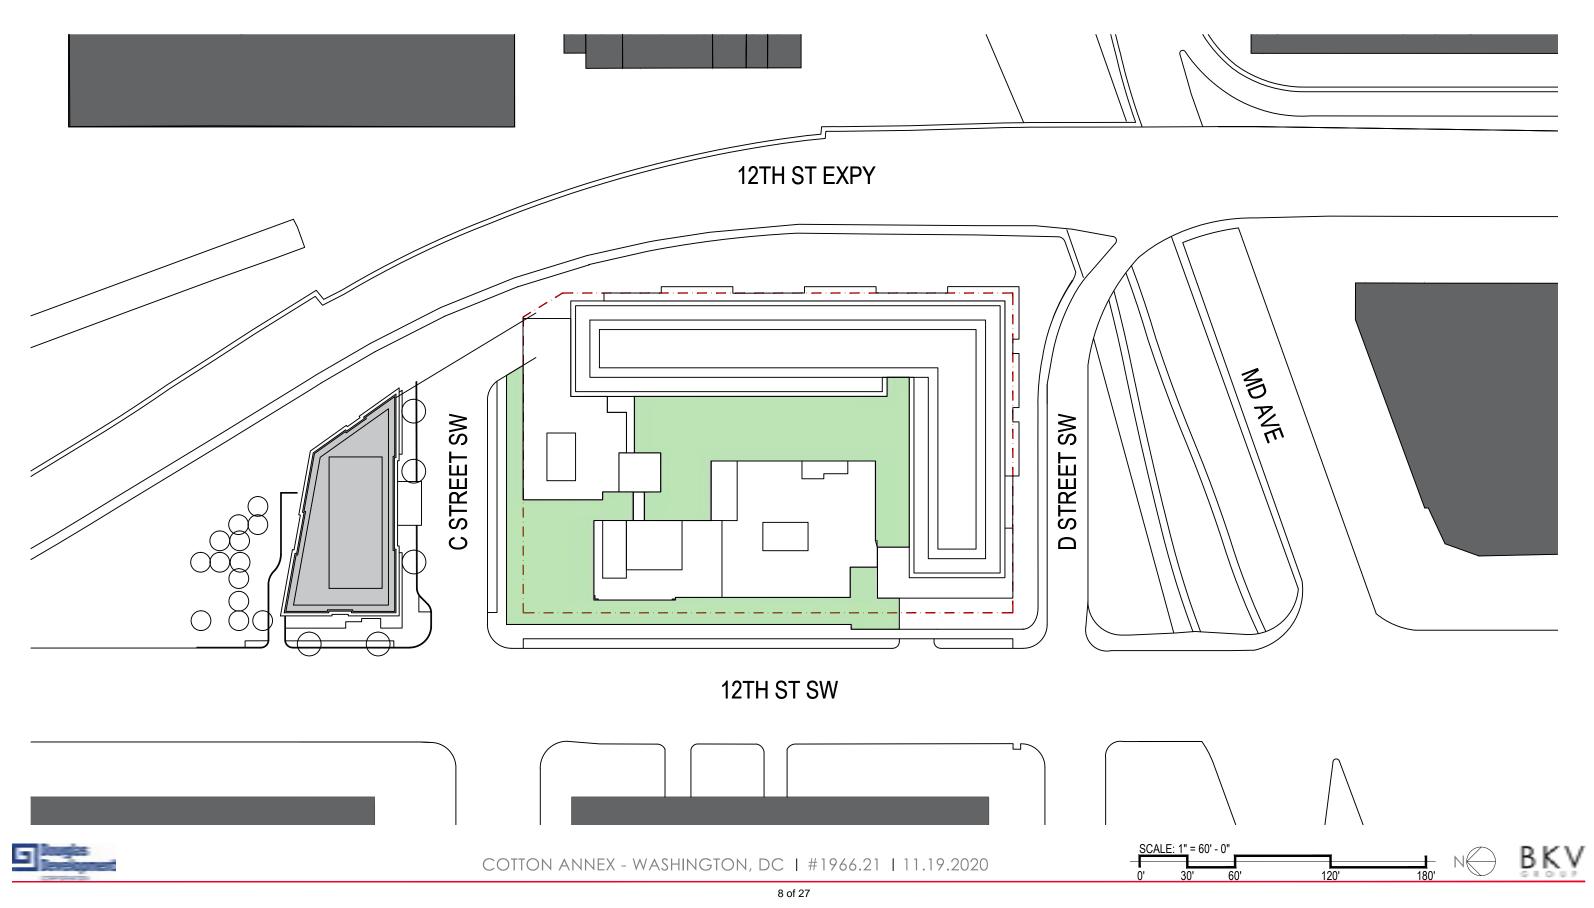

### COTTON ANNEX RESIDENTIAL REDEVELOPMENT AND 12th STREET HOTEL

80'

**GSA HEATING PLANT** 

80'

120'