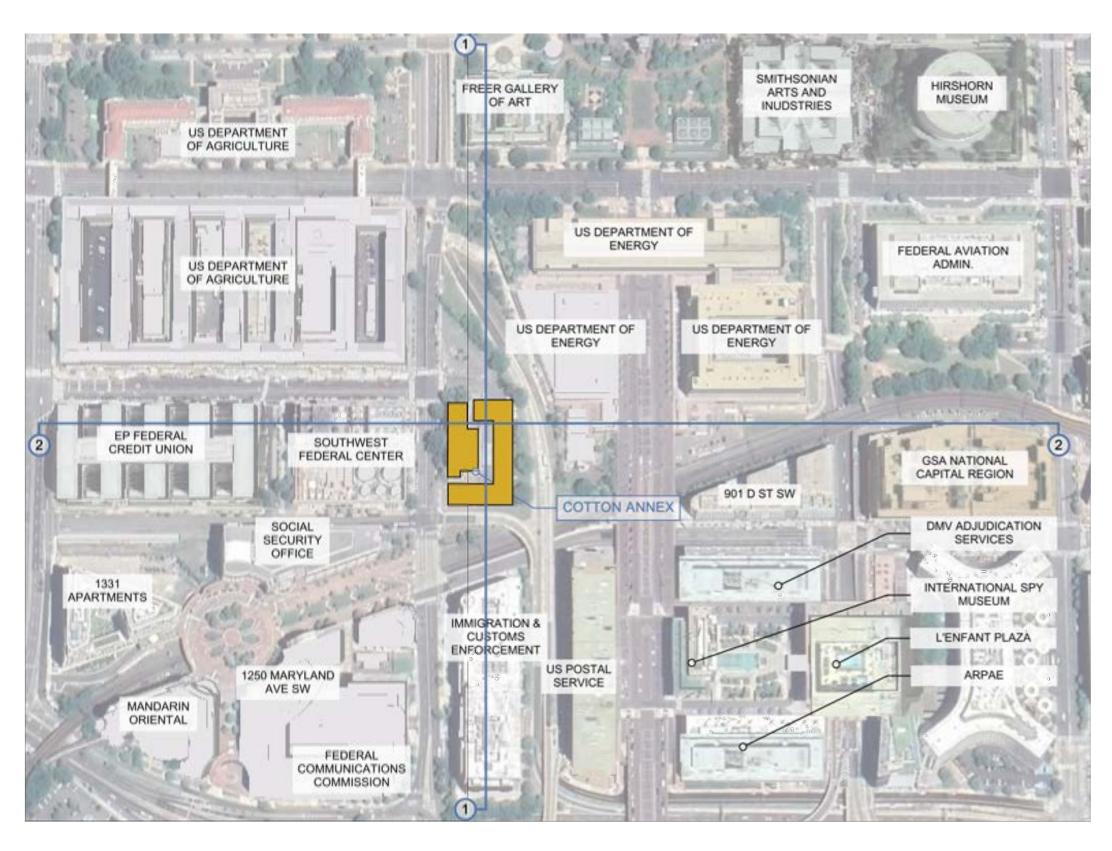

# COTTON ANNEX RESIDENTIAL REDEVELOPMENT COMMISSION OF FINE ARTS NOVEMBER 19, 2020























SECTION 1 : NORTH SOUTH LOOKING WEST



SECTION 2 : EAST-WEST LOOKING SOUTH









C STREET ELEVATION

TWELFTH STREET ELEVATION









HISTORIC ZONE TREATMENT



COTTON ANNEX - WASHINGTON, DC | #1966.21 | 11.19.2020



ZONE 1 CONSERVE, MANTAIN & REPAIR



**ZONE 2** RENOVATE, NEW BUILD & REHABILITATE



ZONE 3 REMOVE, NEW BUILD & REHABILITATE







## HISTORIC ZONE TREATMENT



COTTON ANNEX - WASHINGTON, DC | #1966.21 | 11.19.2020



ZONE 1 CONSERVE, MANTAIN & REPAIR



ZONE 2 RENOVATE, ADDITIONAL OPENINGS & REHABILITATE



**ZONE 3** REMOVE, NEW BUILD & REHABILITATE









































































### EXISTING CONDITIONS











### COTTON ANNEX RESIDENTIAL REDEVELOPMENT











### COTTON ANNEX RESIDENTIAL REDEVELOPMENT AND 12