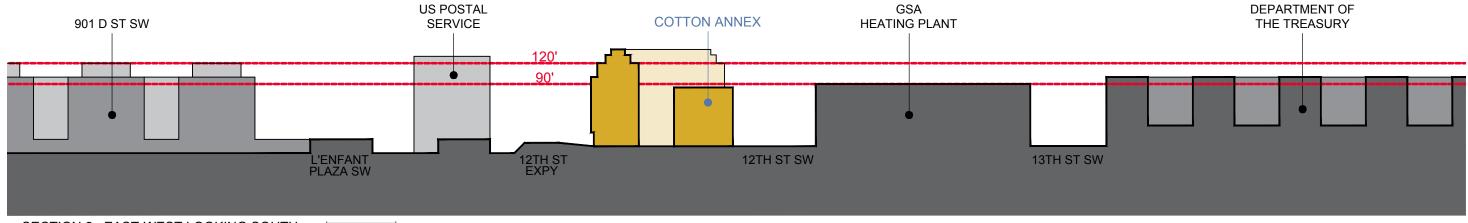

# COTTON ANNEX RESIDENTIAL REDEVELOPMENT COMMISSION OF FINE ARTS NOVEMBER 19, 2020

SECTION 1 : NORTH SOUTH LOOKING WEST

SECTION 2 : EAST-WEST LOOKING SOUTH

C STREET ELEVATION

TWELFTH STREET ELEVATION

HISTORIC ZONE TREATMENT

### COTTON ANNEX RESIDENTIAL REDEVELOPMENT AND 12th STREET HOTEL

80'

**GSA HEATING PLANT** 

80'

120'