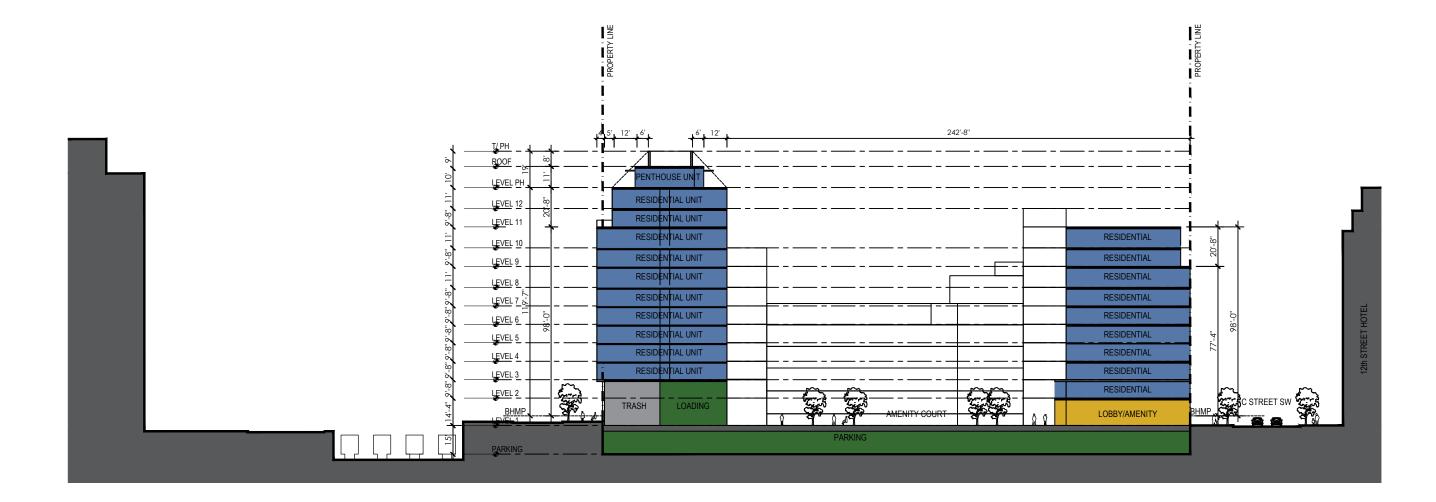

# COTTON ANNEX RESIDENTIAL REDEVELOPMENT COMMISSION OF FINE ARTS NOVEMBER 19, 2020

SECTION 1 : NORTH SOUTH LOOKING WEST

SECTION 2 : EAST-WEST LOOKING SOUTH

C STREET ELEVATION

TWELFTH STREET ELEVATION

HISTORIC ZONE TREATMENT

### COTTON ANNEX RESIDENTIAL REDEVELOPMENT AND 12th STREET HOTEL

80'

**GSA HEATING PLANT** 

80'

120'