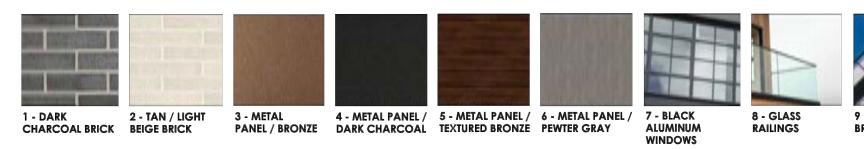

# COTTON ANNEX RESIDENTIAL REDEVELOPMENT COMMISSION OF FINE ARTS NOVEMBER 19, 2020

SECTION 1 : NORTH SOUTH LOOKING WEST

SECTION 2 : EAST-WEST LOOKING SOUTH

C STREET ELEVATION

TWELFTH STREET ELEVATION

HISTORIC ZONE TREATMENT

COTTON ANNEX - WASHINGTON, DC | #1966.21 | 11.19.2020

ZONE 1 CONSERVE, MANTAIN & REPAIR

**ZONE 2** RENOVATE, NEW BUILD & REHABILITATE

ZONE 3 REMOVE, NEW BUILD & REHABILITATE

## HISTORIC ZONE TREATMENT

COTTON ANNEX - WASHINGTON, DC | #1966.21 | 11.19.2020

ZONE 1 CONSERVE, MANTAIN & REPAIR

ZONE 2 RENOVATE, ADDITIONAL OPENINGS & REHABILITATE

**ZONE 3** REMOVE, NEW BUILD & REHABILITATE