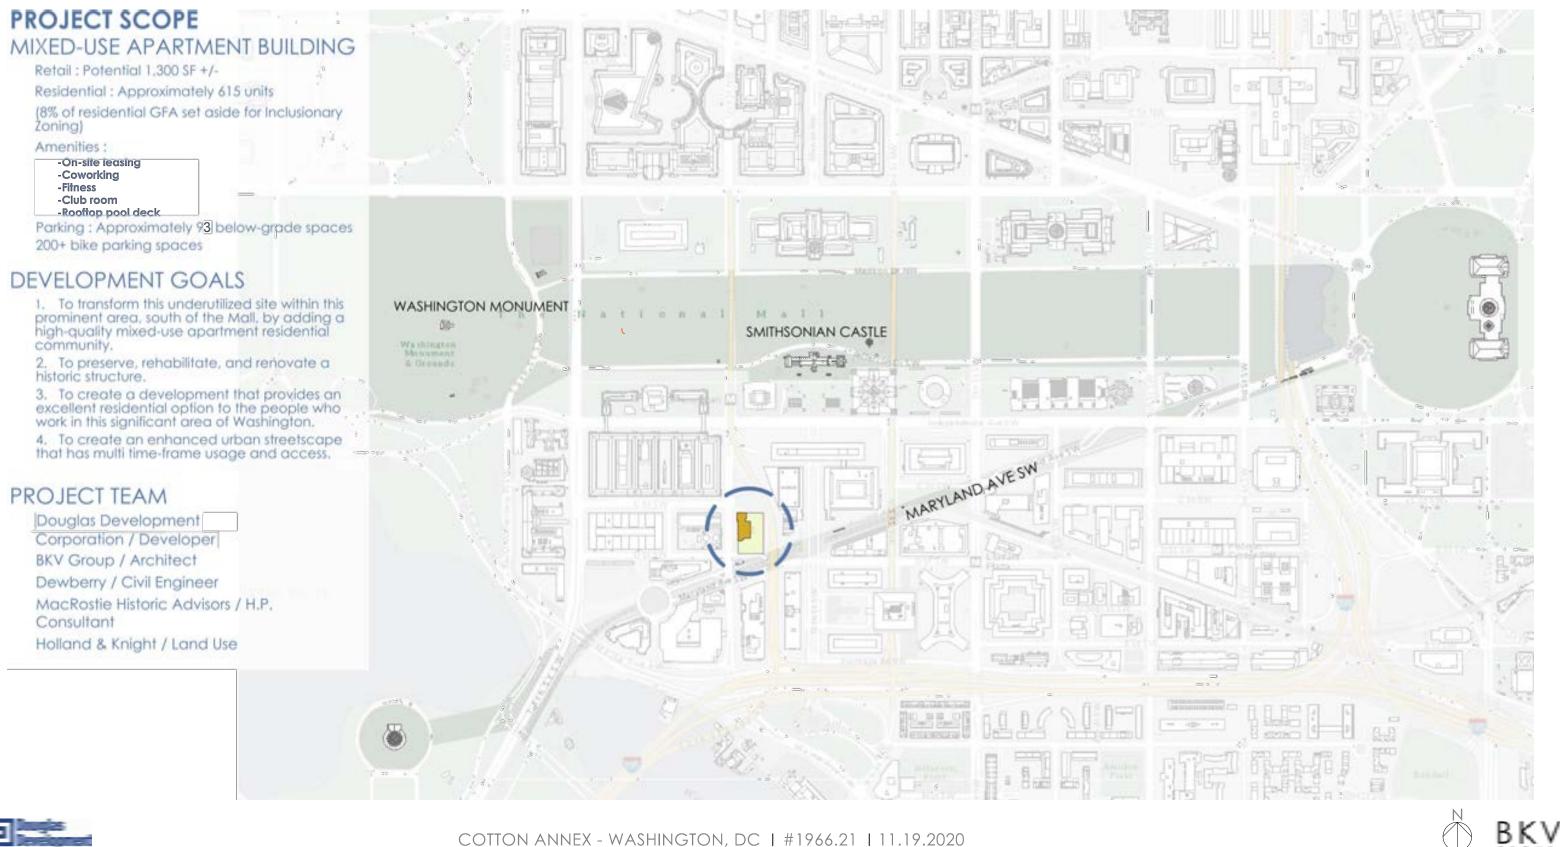

# COTTON ANNEX RESIDENTIAL REDEVELOPMENT COMMISSION OF FINE ARTS NOVEMBER 19, 2020























SECTION 1 : NORTH SOUTH LOOKING WEST



SECTION 2 : EAST-WEST LOOKING SOUTH









C STREET ELEVATION

TWELFTH STREET ELEVATION









HISTORIC ZONE TREATMENT



COTTON ANNEX - WASHINGTON, DC | #1966.21 | 11.19.2020



ZONE 1 CONSERVE, MANTAIN & REPAIR



**ZONE 2** RENOVATE, NEW BUILD & REHABILITATE



ZONE 3 REMOVE, NEW BUILD & REHABILITATE







## HISTORIC ZONE TREATMENT



COTTON ANNEX - WASHINGTON, DC | #1966.21 | 11.19.2020



ZONE 1 CONSERVE, MANTAIN & REPAIR



ZONE 2 RENOVATE, ADDITIONAL OPENINGS & REHABILITATE



**ZONE 3** REMOVE, NEW BUILD & REHABILITATE









































































### EXISTING CONDITIONS











### COTTON ANNEX RESIDENTIAL REDEVELOPMENT











### COTTON ANNEX RESIDENTIAL REDEVELOPMENT