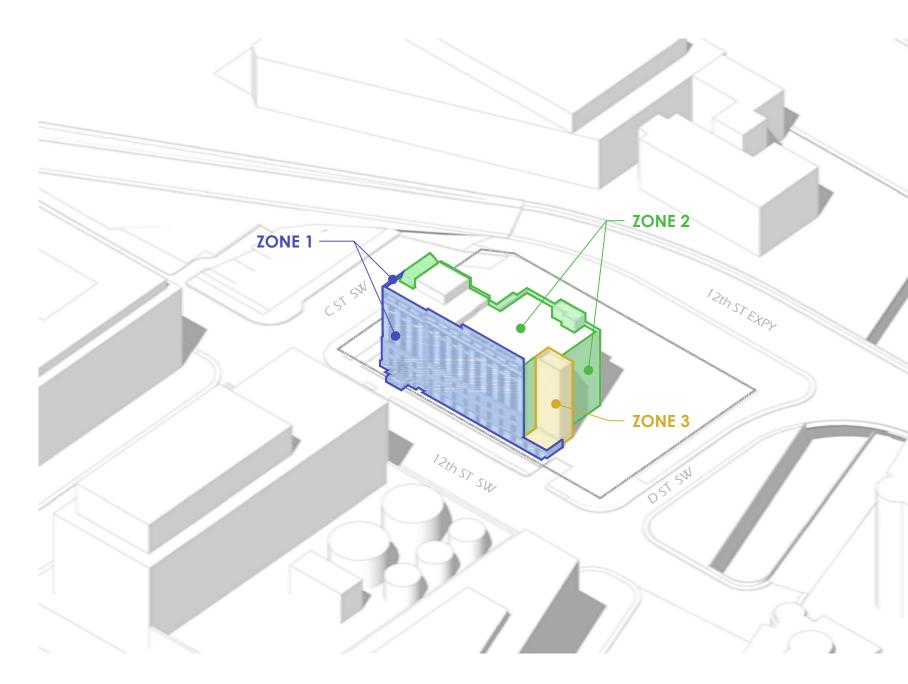

# COTTON ANNEX RESIDENTIAL REDEVELOPMENT COMMISSION OF FINE ARTS NOVEMBER 19, 2020

SECTION 1 : NORTH SOUTH LOOKING WEST

SECTION 2 : EAST-WEST LOOKING SOUTH

C STREET ELEVATION

TWELFTH STREET ELEVATION

HISTORIC ZONE TREATMENT

COTTON ANNEX - WASHINGTON, DC | #1966.21 | 11.19.2020

ZONE 1 CONSERVE, MANTAIN & REPAIR

**ZONE 2** RENOVATE, NEW BUILD & REHABILITATE

ZONE 3 REMOVE, NEW BUILD & REHABILITATE

## HISTORIC ZONE TREATMENT

COTTON ANNEX - WASHINGTON, DC | #1966.21 | 11.19.2020

ZONE 1 CONSERVE, MANTAIN & REPAIR

ZONE 2 RENOVATE, ADDITIONAL OPENINGS & REHABILITATE

**ZONE 3** REMOVE, NEW BUILD & REHABILITATE