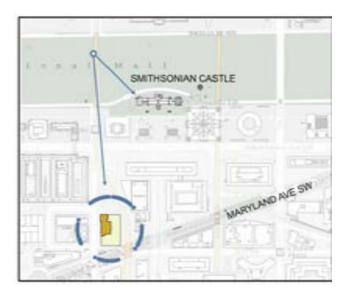

### COTTON ANNEX RESIDENTIAL REDEVELOPMENT

### COTTON ANNEX RESIDENTIAL REDEVELOPMENT AND 12th STREET HOTEL

80'

**GSA HEATING PLANT** 

80'

120'