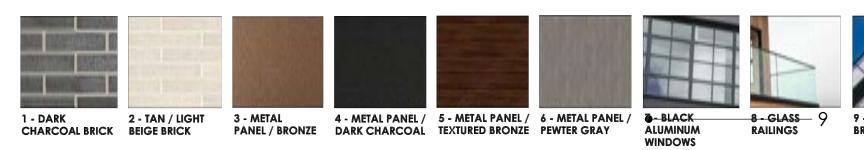

# COTTON ANNEX RESIDENTIAL REDEVELOPMENT COMMISSION OF FINE ARTS NOVEMBER 19, 2020

SECTION 1 : NORTH SOUTH LOOKING WEST

SECTION 2 : EAST-WEST LOOKING SOUTH

C STREET ELEVATION

TWELFTH STREET ELEVATION

HISTORIC ZONE TREATMENT

COTTON ANNEX - WASHINGTON, DC | #1966.21 | 11.19.2020

ZONE 1 CONSERVE, MANTAIN & REPAIR

**ZONE 2** RENOVATE, NEW BUILD & REHABILITATE

ZONE 3 REMOVE, NEW BUILD & REHABILITATE

## HISTORIC ZONE TREATMENT

COTTON ANNEX - WASHINGTON, DC | #1966.21 | 11.19.2020

ZONE 1 CONSERVE, MANTAIN & REPAIR

ZONE 2 RENOVATE, ADDITIONAL OPENINGS & REHABILITATE

**ZONE 3** REMOVE, NEW BUILD & REHABILITATE