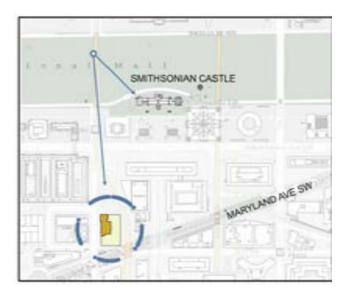

NORTH SOUTH LOOKING WEST



SECTION 2 : EAST-WEST LOOKING SOUTH









C STREET ELEVATION

TWELFTH STREET ELEVATION









HISTORIC ZONE TREATMENT



COTTON ANNEX - WASHINGTON, DC | #1966.21 | 11.19.2020



ZONE 1 CONSERVE, MANTAIN & REPAIR



**ZONE 2** RENOVATE, NEW BUILD & REHABILITATE



ZONE 3 REMOVE, NEW BUILD & REHABILITATE







## HISTORIC ZONE TREATMENT



COTTON ANNEX - WASHINGTON, DC | #1966.21 | 11.19.2020



ZONE 1 CONSERVE, MANTAIN & REPAIR



ZONE 2 RENOVATE, ADDITIONAL OPENINGS & REHABILITATE



**ZONE 3** REMOVE, NEW BUILD & REHABILITATE









































































### EXISTING CONDITIONS











### COTTON ANNEX RESIDENTIAL REDEVELOPMENT











### COTTON ANNEX RESIDENTIAL REDEVELOPMENT AND 12th STREET HOTEL





















80'











**GSA HEATING PLANT** 

80'

120'