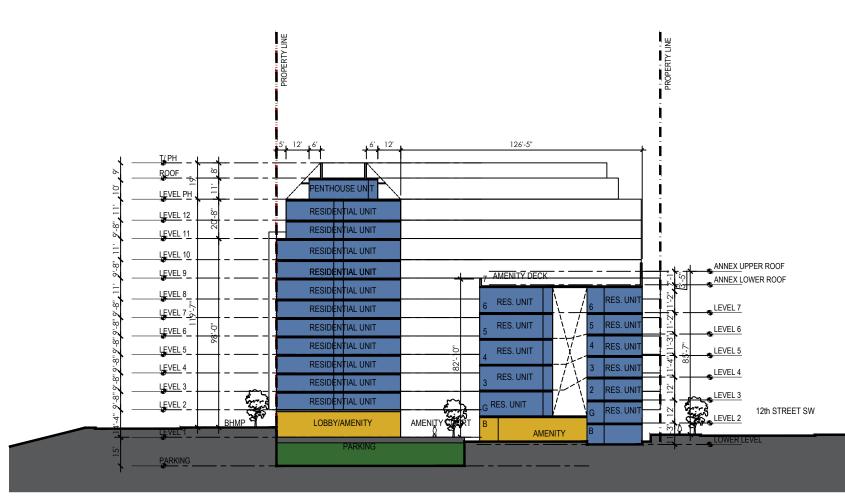

# COTTON ANNEX RESIDENTIAL REDEVELOPMENT COMMISSION OF FINE ARTS NOVEMBER 19, 2020

SECTION 1 : NORTH SOUTH LOOKING WEST

SECTION 2 : EAST-WEST LOOKING SOUTH

C STREET ELEVATION

TWELFTH STREET ELEVATION

HISTORIC ZONE TREATMENT

### COTTON ANNEX RESIDENTIAL REDEVELOPMENT