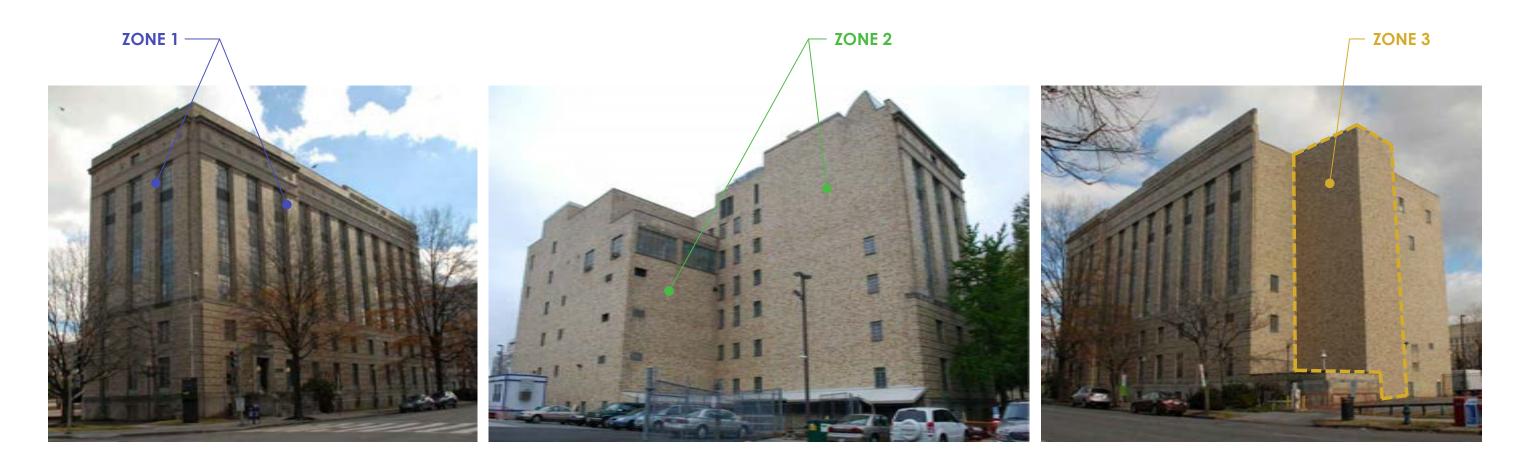

COTTON ANNEX - WASHINGTON, DC | #1966.21 | 11.19.2020

ZONE 1 CONSERVE, MANTAIN & REPAIR

**ZONE 2** RENOVATE, NEW BUILD & REHABILITATE

ZONE 3 REMOVE, NEW BUILD & REHABILITATE

## HISTORIC ZONE TREATMENT

COTTON ANNEX - WASHINGTON, DC | #1966.21 | 11.19.2020

ZONE 1 CONSERVE, MANTAIN & REPAIR

ZONE 2 RENOVATE, ADDITIONAL OPENINGS & REHABILITATE

**ZONE 3** REMOVE, NEW BUILD & REHABILITATE